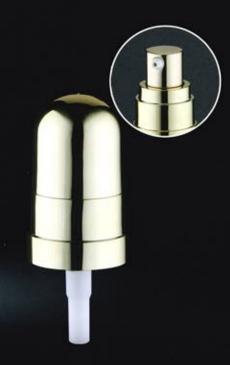

### I DTION PLIME & SPRAYER SERIES

LD149 Specification: 20/410

LD15□ Specification: 18/410

LD153 Specification: 18/410

LD 1 54 Specification: 20/410

LD155 Specification: 20/410

LD159 Specification: 20/400

LD165 Specification: 20/410