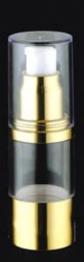

# ▶ YB003

| Item no. | Capacity      | H(mm) | h(mm) | D(mm) | System              | Main Material | Discharge Rate |
|----------|---------------|-------|-------|-------|---------------------|---------------|----------------|
| YB003    | 12.5ml+12.5ml | 122.5 | 82.5  | 37    | Non Airless/Snap on | AS            | 0.25ml         |