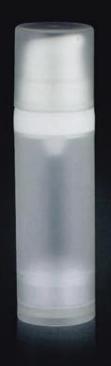

# AIRLESS BOTTLE SERIES

| Item no. | Capacity | H(mm) | h(mm) | D(mm) | System                         | Main Material | Discharge Rate |
|----------|----------|-------|-------|-------|--------------------------------|---------------|----------------|
| YB008    | 50ml     | 157.5 | 122   | 36.5  | Airless pump/Snap On<br>真空瓶/卡口 | AS            | 0.25ml         |
| YB008    | 30ml     | 120.5 | 85    | 36.5  | 真空瓶/卡口                         | AS            | 0.25111        |