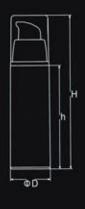

### AIRLESS BOTTLE SERIES

| Item no. | Capacity | H(mm) | h(mm) | D(mm) | System        | Main Material | Discharge_Rate |
|----------|----------|-------|-------|-------|---------------|---------------|----------------|
| YB002    | 50ml     | 105   | 87    | 49.2  | Airless/Screw | 40            | 0.25ml         |
| YB002    | 30ml     | 85.5  | 67.5  | 49.2  |               | AS            | 0.25ml         |