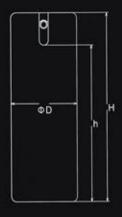

| Item no. | Capacity | H(mm) | h(mm) | A(mm) | B(mm) | System             | Main Material | Discharge Rate |
|----------|----------|-------|-------|-------|-------|--------------------|---------------|----------------|
| YB014    | 35ml     | 117   | 50    | 38    | 26    | Airless pump/Screw | AS            | 0.25ml         |