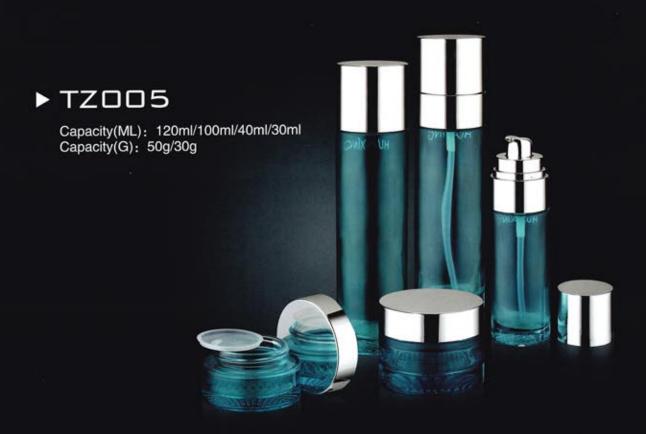

Item no. | Capacity | H(mm) | h(mm) | A(mm) | B(mm) | System             | Main Material | Discharge Rate |
|----------|----------|-------|-------|-------|-------|--------------------|---------------|----------------|
| YB024-A  | 30ml     | 151   | 106.5 | 35    | 50.8  | Airless pump/Screw | AS            | 0.25ml         |
| YB024-A  | 40ml     | 151   | 106.5 | 35    | 50.8  |                    |               |                |

### HARD COVER TUBE SERIES





| Item no. | Capacity | H(mm) | h(mm) | D(mm) | System                | Main Material | Discharge Rate |
|----------|----------|-------|-------|-------|-----------------------|---------------|----------------|
| YB025    | 15ml     | 92    | 59    | 25    | Airless pump/Screw On | PP            | 0.12           |



























Capacity(ML): 100ml/80ml/30ml Capacity(G): 50g/30g



# ▶ TZ□12

Capacity(ML): 100ml/80ml/40ml Capacity(G): 50g/30g







▶ TZ□16

Capacity(ML): 150ml/120ml/35ml Capacity(G): 50g/30g





GLASS BOTTLE & JAR SERIES

▶ TZ□17

Capacity(ML): 120ml/30ml







Capacity(ML): 120ml/100ml/30ml Capacity(G): 50g/30g





# ▶ TZ□19

Capacity(ML): 110ml/50ml Capacity(G): 55g







Capacity(ML): 145ml/110ml/45ml Capacity(G): 50g







▶ TZ 1 □ □ - B

Capacity(ML): 120ml/100ml/80ml/40ml Capacity(G): 50g/30g



















Capacity(ML): 110ml/90ml/50ml/30ml Capacity(G): 50g/30g



# TZZ11 Capacity(ML): 120ml/100ml/40ml Capacity(G): 50g/30g Sunwin Let 30rt Let 30rt



Capacity(ML): 30ml



### DROPPER BOTTLE

# ▶ TZ-B

Capacity(ML): 30ml



▶ TZ-C

Capacity(ML): 15ml

g



### GLASS B