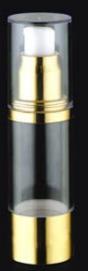

### AIRLESS BOTTLE SERIES

| Item no. | Capacity | H(mm) | h(mm) | D(mm) | System        | Main Material | Discharge_Rate |
|----------|----------|-------|-------|-------|---------------|---------------|----------------|
| YB002    | 50ml     | 105   | 87    | 49.2  | Airless/Screw | 40            | 0.25ml         |
| YB002    | 30ml     | 85.5  | 67.5  | 49.2  |               | AS            | 0.25ml         |