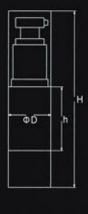

# AIRLESS BOTTLE SERIES

| Item no. | Capacity  | H(mm) | h(mm) | D(mm) | System            | Main Material | Discharge Rate |
|----------|-----------|-------|-------|-------|-------------------|---------------|----------------|
| YB001    | 60ml+60ml | 169.5 | 119   | 53.5  | Non Airless/Screw | AS            | 0.25ml         |

### AIRLESS BOTTLE SERIES

| Item no. | Capacity | H(mm) | h(mm) | D(mm) | System        | Main Material | Discharge_Rate |
|----------|----------|-------|-------|-------|---------------|---------------|----------------|
| YB002    | 50ml     | 105   | 87    | 49.2  | Airless/Screw | 40            | 0.25ml         |
| YB002    | 30ml     | 85.5  | 67.5  | 49.2  |               | AS            | 0.25ml         |