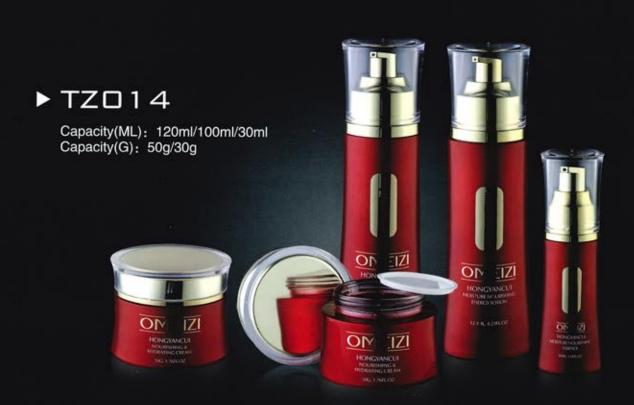

# ▶ TZ□19

Capacity(ML): 110ml/50ml Capacity(G): 55g

Capacity(ML): 145ml/110ml/45ml Capacity(G): 50g

▶ TZ 1 □ □ - B

Capacity(ML): 120ml/100ml/80ml/40ml Capacity(G): 50g/30g

Capacity(ML): 110ml/90ml/50ml/30ml Capacity(G): 50g/30g