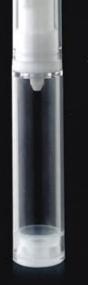

# AIRLESS BOTTLE SERIES

| Item no. | Capacity  | H(mm) | h(mm) | D(mm) | System            | Main Material | Discharge Rate |
|----------|-----------|-------|-------|-------|-------------------|---------------|----------------|
| YB001    | 60ml+60ml | 169.5 | 119   | 53.5  | Non Airless/Screw | AS            | 0.25ml         |