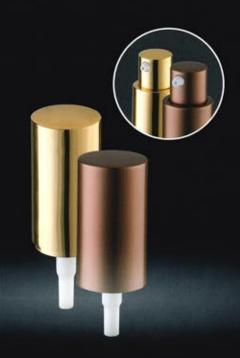

### I DTION PLIME & SPRAYER SERIES

LD149 Specification: 20/410

LD15□ Specification: 18/410

LD153 Specification: 18/410

LD 1 54 Specification: 20/410

LD155 Specification: 20/410

LD159 Specification: 20/400

LD165 Specification: 20/410