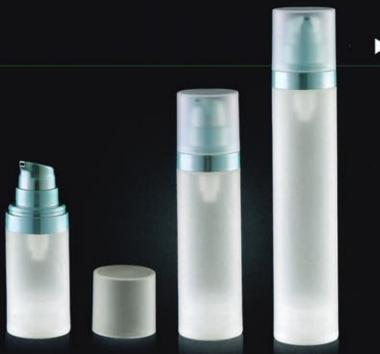

# AIRLESS BOTTLE SERIES

| Item no. | Capacity  | H(mm) | h(mm) | D(mm) | System            | Main Material | Discharge Rate |
|----------|-----------|-------|-------|-------|-------------------|---------------|----------------|
| YB001    | 60ml+60ml | 169.5 | 119   | 53.5  | Non Airless/Screw | AS            | 0.25ml         |

### AIRLESS BOTTLE SERIES

| Item no. | Capacity | H(mm) | h(mm) | D(mm) | System        | Main Material | Discharge_Rate |
|----------|----------|-------|-------|-------|---------------|---------------|----------------|
| YB002    | 50ml     | 105   | 87    | 49.2  | Airless/Screw | 40            | 0.25ml         |
| YB002    | 30ml     | 85.5  | 67.5  | 49.2  |               | AS            | 0.25ml         |

# ▶ YB003

| Item no. | Capacity      | H(mm) | h(mm) | D(mm) | System              | Main Material | Discharge Rate |
|----------|---------------|-------|-------|-------|---------------------|---------------|----------------|
| YB003    | 12.5ml+12.5ml | 122.5 | 82.5  | 37    | Non Airless/Snap on | AS            | 0.25ml         |

### AIRLESS BOTTLE SERIES

| Item no. | Capacity | H(mm) | h(mm) | D(mm) | System        | Main Material | Discharge Rate |
|----------|----------|-------|-------|-------|---------------|---------------|----------------|
| YB005    | 30ml     | 130.5 | 115.5 | 40    | Airless/Screw | AS            | 0.25ml         |
| YB005    | 15ml     | 100.5 | 85.5  | 40    |               | , no          | 0.23111        |