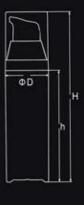

# AIRLESS BOTTLE SERIES

| Item no. | Capacity | H(mm) | h(mm) | D(mm) | System                         | Main Material | Discharge Rate |
|----------|----------|-------|-------|-------|--------------------------------|---------------|----------------|
| YB008    | 50ml     | 157.5 | 122   | 36.5  | Airless pump/Snap On<br>真空瓶/卡口 | AS            | 0.25ml         |
| YB008    | 30ml     | 120.5 | 85    | 36.5  | 真空瓶/卡口                         | AS            | 0.25111        |