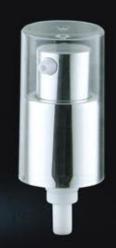

### I DTION PLIME & SPRAYER SERIES

LD149 Specification: 20/410

LD15□ Specification: 18/410

LD153 Specification: 18/410

LD 1 54 Specification: 20/410

LD155 Specification: 20/410

LD159 Specification: 20/400

LD165 Specification: 20/410