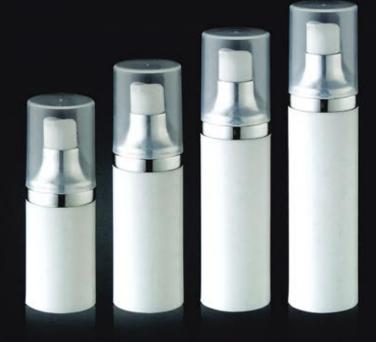

# AIRLESS BOTTLE SERIES

| Item no. | Capacity  | H(mm) | h(mm) | D(mm) | System            | Main Material | Discharge Rate |
|----------|-----------|-------|-------|-------|-------------------|---------------|----------------|
| YB001    | 60ml+60ml | 169.5 | 119   | 53.5  | Non Airless/Screw | AS            | 0.25ml         |