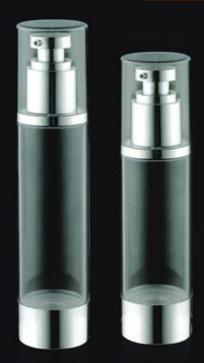

# AIRLESS BOTTLE SERIES

| Item no. | Capacity  | H(mm) | h(mm) | D(mm) | System            | Main Material | Discharge Rate |
|----------|-----------|-------|-------|-------|-------------------|---------------|----------------|
| YB001    | 60ml+60ml | 169.5 | 119   | 53.5  | Non Airless/Screw | AS            | 0.25ml         |