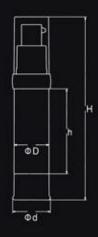

### AIRLESS BOTTLE SERIES

| Item no. | Capacity | H(mm) | h(mm) | D(mm) | System        | Main Material | Discharge_Rate |
|----------|----------|-------|-------|-------|---------------|---------------|----------------|
| YB002    | 50ml     | 105   | 87    | 49.2  | Airless/Screw | 40            | 0.25ml         |
| YB002    | 30ml     | 85.5  | 67.5  | 49.2  |               | AS            | 0.25ml         |