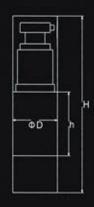

# AIRLESS BOTTLE SERIES

| Item no. | Capacity  | H(mm) | h(mm) | D(mm) | System            | Main Material | Discharge Rate |
|----------|-----------|-------|-------|-------|-------------------|---------------|----------------|
| YB001    | 60ml+60ml | 169.5 | 119   | 53.5  | Non Airless/Screw | AS            | 0.25ml         |