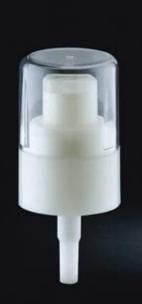

### I DTION PLIME & SPRAYER SERIES

LD149 Specification: 20/410

LD15□ Specification: 18/410

LD153 Specification: 18/410

LD 1 54 Specification: 20/410

LD155 Specification: 20/410

LD159 Specification: 20/400

LD165 Specification: 20/410