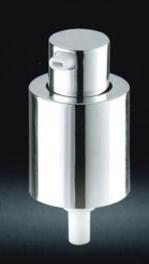

### I DTION PLIME & SPRAYER SERIES

LD149 Specification: 20/410

LD15□ Specification: 18/410

LD153 Specification: 18/410

LD 1 54 Specification: 20/410

LD155 Specification: 20/410

LD159 Specification: 20/400

LD165 Specification: 20/410