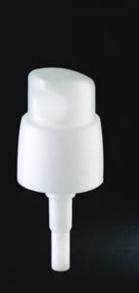

### I DTION PLIME & SPRAYER SERIES

LD149 Specification: 20/410

LD15□ Specification: 18/410

LD153 Specification: 18/410

LD 1 54 Specification: 20/410

LD155 Specification: 20/410

LD159 Specification: 20/400

LD165 Specification: 20/410