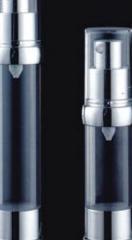

### AIRLESS BOTTLE SERIES

| Item no. | Capacity | H(mm) | h(mm) | D(mm) | System        | Main Material | Discharge Rate |
|----------|----------|-------|-------|-------|---------------|---------------|----------------|
| YB005    | 30ml     | 130.5 | 115.5 | 40    | Airless/Screw | AS            | 0.25ml         |
| YB005    | 15ml     | 100.5 | 85.5  | 40    |               | , no          | 0.23111        |