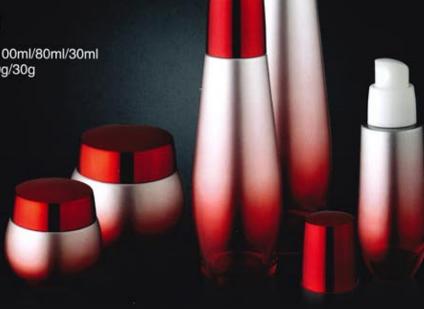

| Main Material | Discharge Rate |
|----------|----------|-------|-------|-------|-------|--------------------|---------------|----------------|
| YB024-A  | 30ml     | 151   | 106.5 | 35    | 50.8  | Airless pump/Screw | AS            | 0.25ml         |
| YB024-A  | 40ml     | 151   | 106.5 | 35    | 50.8  |                    |               |                |

### HARD COVER TUBE SERIES





| Item no. | Capacity | H(mm) | h(mm) | D(mm) | System                | Main Material | Discharge Rate |
|----------|----------|-------|-------|-------|-----------------------|---------------|----------------|
| YB025    | 15ml     | 92    | 59    | 25    | Airless pump/Screw On | PP            | 0.12           |



























Capacity(ML): 100ml/80ml/30ml Capacity(G): 50g/30g



# ▶ TZ□12

Capacity(ML): 100ml/80ml/40ml Capacity(G): 50g/30g







▶ TZ□16

Capacity(ML): 150ml/120ml/35ml Capacity(G): 50g/30g





GLASS BOTTLE & JAR SERIES

▶ TZ□17

Capacity(ML): 120ml/30ml







Capacity(ML): 120ml/100ml/30ml Capacity(G): 50g/30g





# ▶ TZ□19

Capacity(ML): 110ml/50ml Capacity(G): 55g







Capacity(ML): 145ml/110ml/45ml Capacity(G): 50g







▶ TZ 1 □ □ - B

Capacity(ML): 120ml/100ml/80ml/40ml Capacity(G): 50g/30g



















Capacity(ML): 110ml/90ml/50ml/30ml Capacity(G): 50g/30g



# TZZ11 Capacity(ML): 120ml/100ml/40ml Capacity(G): 50g/30g Sunwin Let 30rt Let 30rt



Capacity(ML): 30ml



### DROPPER BOTTLE

# ▶ TZ-B

Capacity(ML): 30ml



▶ TZ-C

Capacity(ML): 15ml

g



### GLASS BOTTLE & JAR SERIES

▶ TZ-D

Capacity(ML): 20ml

















LD