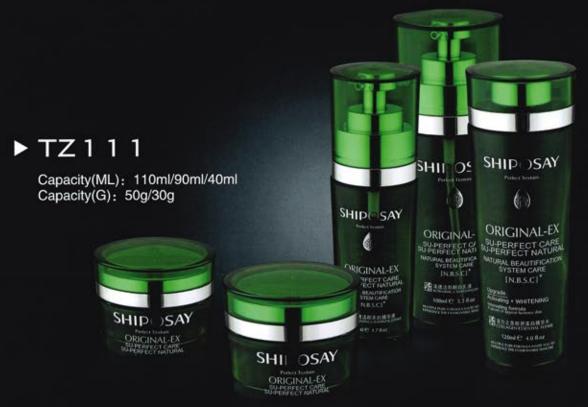

# ▶ TZ□19

Capacity(ML): 110ml/50ml Capacity(G): 55g

Capacity(ML): 145ml/110ml/45ml Capacity(G): 50g

▶ TZ 1 □ □ - B

Capacity(ML): 120ml/100ml/80ml/40ml Capacity(G): 50g/30g

Capacity(ML): 110ml/90ml/50ml/30ml Capacity(G): 50g/30g