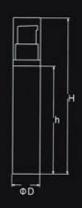

# AIRLESS BOTTLE SERIES

| Item no. | Capacity  | H(mm) | h(mm) | D(mm) | System            | Main Material | Discharge Rate |
|----------|-----------|-------|-------|-------|-------------------|---------------|----------------|
| YB001    | 60ml+60ml | 169.5 | 119   | 53.5  | Non Airless/Screw | AS            | 0.25ml         |