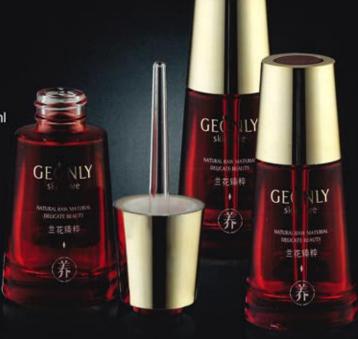

# TZZ11 Capacity(ML): 120ml/100ml/40ml Capacity(G): 50g/30g Sunwin Let 30rt Let 30rt

Capacity(ML): 30ml