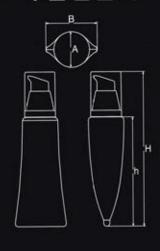

| Item no. | Capacity | H(mm) | h(mm) | A(mm) | B(mm) | System             | Main Material | Discharge Rate |
|----------|----------|-------|-------|-------|-------|--------------------|---------------|----------------|
| YB014    | 35ml     | 117   | 50    | 38    | 26    | Airless pump/Screw | AS            | 0.25ml         |