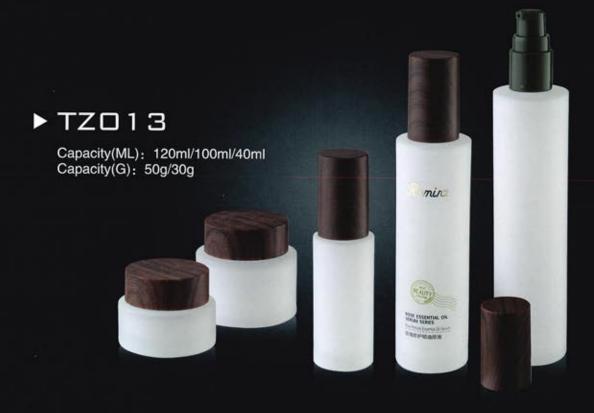

# ▶ TZ□12

Capacity(ML): 100ml/80ml/40ml Capacity(G): 50g/30g

▶ TZ□16

Capacity(ML): 150ml/120ml/35ml Capacity(G): 50g/30g

GLASS BOTTLE & JAR SERIES

▶ TZ□17

Capacity(ML): 120ml/30ml

Capacity(ML): 120ml/100ml/30ml Capacity(G): 50g/30g