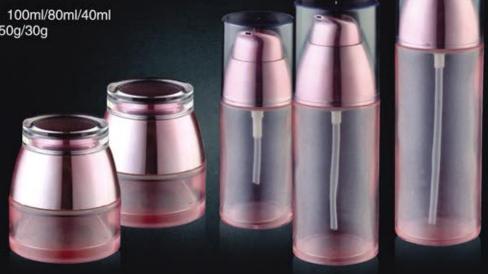

|-------|-------|-------|-------|--------------------|---------------|----------------|
| YB024-A  | 30ml     | 151   | 106.5 | 35    | 50.8  | Airless pump/Screw | AS            | 0.25ml         |
| YB024-A  | 40ml     | 151   | 106.5 | 35    | 50.8  |                    |               |                |

### HARD COVER TUBE SERIES





| Item no. | Capacity | H(mm) | h(mm) | D(mm) | System                | Main Material | Discharge Rate |
|----------|----------|-------|-------|-------|-----------------------|---------------|----------------|
| YB025    | 15ml     | 92    | 59    | 25    | Airless pump/Screw On | PP            | 0.12           |



























Capacity(ML): 100ml/80ml/30ml Capacity(G): 50g/30g



# ▶ TZ□12

Capacity(ML): 100ml/80ml/40ml Capacity(G): 50g/30g







▶ TZ□16

Capacity(ML): 150ml/120ml/35ml Capacity(G): 50g/30g





GLASS BOTTLE & JAR SERIES

▶ TZ□17

Capacity(ML): 120ml/30ml







Capacity(ML): 120ml/100ml/30ml Capacity(G): 50g/30g





# ▶ TZ□19

Capacity(ML): 110ml/50ml Capacity(G): 55g







Capacity(ML): 145ml/110ml/45ml Capacity(G): 50g







▶ TZ 1 □ □ - B

Capacity(ML): 120ml/100ml/80ml/40ml Capacity(G): 50g/30g



















Capacity(ML): 110ml/90ml/50ml/30ml Capacity(G): 50g/30g



# TZZ11 Capacity(ML): 120ml/100ml/40ml Capacity(G): 50g/30g Sunwin Let 30rt Let 30rt



Capacity(ML): 30ml



### DROPPER BOTTLE

# ▶ TZ-B

Capacity(ML): 30ml



▶ TZ-C

Capacity(ML): 15ml

g



### GLASS BOTTLE & JAR SERIES

▶ TZ-D

Capacity(ML): 20ml

















LD112 Specification: 18/410

LD116 Specification: 18/410

LD12D Spe