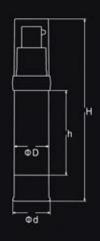

# AIRLESS BOTTLE SERIES

| Item no. | Capacity  | H(mm) | h(mm) | D(mm) | System            | Main Material | Discharge Rate |
|----------|-----------|-------|-------|-------|-------------------|---------------|----------------|
| YB001    | 60ml+60ml | 169.5 | 119   | 53.5  | Non Airless/Screw | AS            | 0.25ml         |