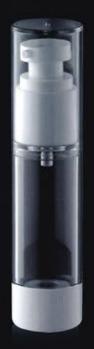

### AIRLESS BOTTLE SERIES

| Item no. | Capacity | H(mm) | h(mm) | D(mm) | System        | Main Material | Discharge_Rate |
|----------|----------|-------|-------|-------|---------------|---------------|----------------|
| YB002    | 50ml     | 105   | 87    | 49.2  | Airless/Screw | 40            | 0.25ml         |
| YB002    | 30ml     | 85.5  | 67.5  | 49.2  |               | AS            | 0.25ml         |