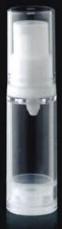

# AIRLESS BOTTLE SERIES

| Item no. | Capacity  | H(mm) | h(mm) | D(mm) | System            | Main Material | Discharge Rate |
|----------|-----------|-------|-------|-------|-------------------|---------------|----------------|
| YB001    | 60ml+60ml | 169.5 | 119   | 53.5  | Non Airless/Screw | AS            | 0.25ml         |