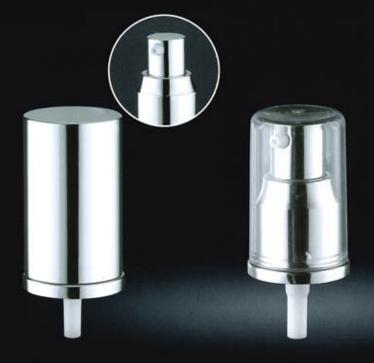

### I DTION PLIME & SPRAYER SERIES

LD149 Specification: 20/410

LD15□ Specification: 18/410

LD153 Specification: 18/410

LD 1 54 Specification: 20/410

LD155 Specification: 20/410

LD159 Specification: 20/400

LD165 Specification: 20/410