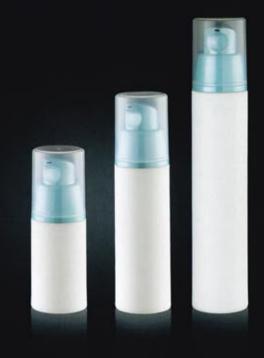

### AIRLESS BOTTLE SERIES

| Item no. | Capacity | H(mm) | h(mm) | D(mm) | System        | Main Material | Discharge_Rate |
|----------|----------|-------|-------|-------|---------------|---------------|----------------|
| YB002    | 50ml     | 105   | 87    | 49.2  | Airless/Screw | 40            | 0.25ml         |
| YB002    | 30ml     | 85.5  | 67.5  | 49.2  |               | AS            | 0.25ml         |