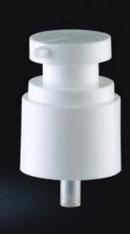

### I DTION PLIME & SPRAYER SERIES

LD149 Specification: 20/410

LD15□ Specification: 18/410

LD153 Specification: 18/410

LD 1 54 Specification: 20/410

LD155 Specification: 20/410

LD159 Specification: 20/400

LD165 Specification: 20/410