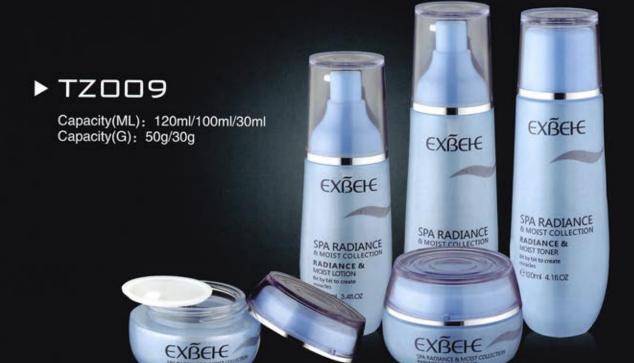

# ▶ TZ□19

Capacity(ML): 110ml/50ml Capacity(G): 55g

Capacity(ML): 145ml/110ml/45ml Capacity(G): 50g

▶ TZ 1 □ □ - B

Capacity(ML): 120ml/100ml/80ml/40ml Capacity(G): 50g/30g

Capacity(ML): 110ml/90ml/50ml/30ml Capacity(G): 50g/30g