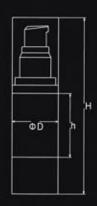

| Item no. | Capacity | H(mm) | h(mm) | D(mm) | System             | Main Material | Discharge Rate |
|----------|----------|-------|-------|-------|--------------------|---------------|----------------|
| YB011    | 50ml     | 156   | 81    | 34    |                    |               |                |
| YB011    | 30ml     | 122.5 | 47.5  | 34    | Airless pump/Screw | AS            | 0.25ml         |
| YB011    | 20ml     | 105   | 30    | 34    | 1                  |               |                |