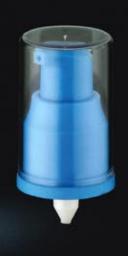

### I DTION PLIME & SPRAYER SERIES

LD149 Specification: 20/410

LD15□ Specification: 18/410

LD153 Specification: 18/410

LD 1 54 Specification: 20/410

LD155 Specification: 20/410

LD159 Specification: 20/400

LD165 Specification: 20/410