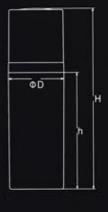

# AIRLESS BOTTLE SERIES

| Item no. | Capacity  | H(mm) | h(mm) | D(mm) | System            | Main Material | Discharge Rate |
|----------|-----------|-------|-------|-------|-------------------|---------------|----------------|
| YB001    | 60ml+60ml | 169.5 | 119   | 53.5  | Non Airless/Screw | AS            | 0.25ml         |