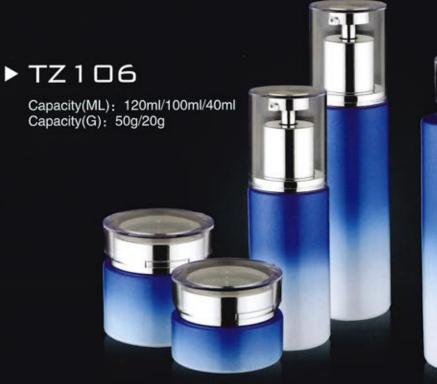

# ▶ TZ□12

Capacity(ML): 100ml/80ml/40ml Capacity(G): 50g/30g

▶ TZ□16

Capacity(ML): 150ml/120ml/35ml Capacity(G): 50g/30g

GLASS BOTTLE & JAR SERIES

▶ TZ□17

Capacity(ML): 120ml/30ml

Capacity(ML): 120ml/100ml/30ml Capacity(G): 50g/30g