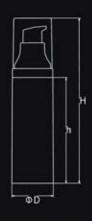

# AIRLESS BOTTLE SERIES

| Item no. | Capacity  | H(mm) | h(mm) | D(mm) | System            | Main Material | Discharge Rate |
|----------|-----------|-------|-------|-------|-------------------|---------------|----------------|
| YB001    | 60ml+60ml | 169.5 | 119   | 53.5  | Non Airless/Screw | AS            | 0.25ml         |