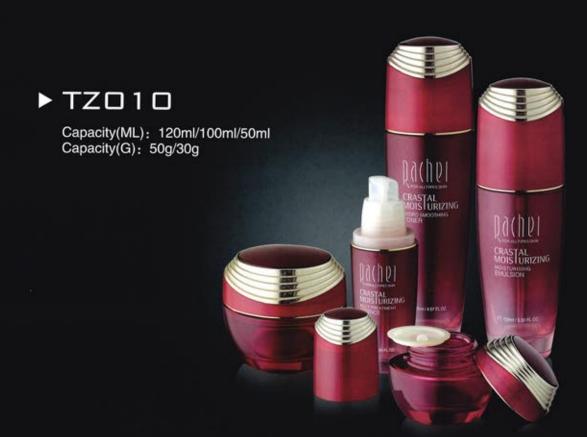

# ▶ TZ□19

Capacity(ML): 110ml/50ml Capacity(G): 55g

Capacity(ML): 145ml/110ml/45ml Capacity(G): 50g

▶ TZ 1 □ □ - B

Capacity(ML): 120ml/100ml/80ml/40ml Capacity(G): 50g/30g

Capacity(ML): 110ml/90ml/50ml/30ml Capacity(G): 50g/30g