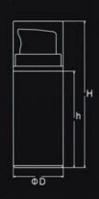

# AIRLESS BOTTLE SERIES

| Item no. | Capacity  | H(mm) | h(mm) | D(mm) | System            | Main Material | Discharge Rate |
|----------|-----------|-------|-------|-------|-------------------|---------------|----------------|
| YB001    | 60ml+60ml | 169.5 | 119   | 53.5  | Non Airless/Screw | AS            | 0.25ml         |