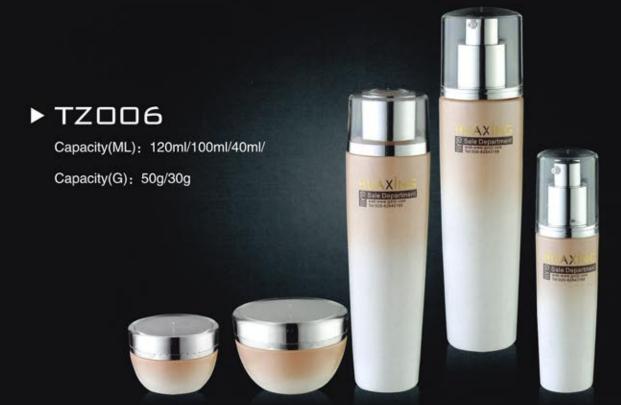

tem no. | Capacity | H(mm) | h(mm) | A(mm) | B(mm) | System             | Main Material | Discharge Rate |
|----------|----------|-------|-------|-------|-------|--------------------|---------------|----------------|
| YB024-A  | 30ml     | 151   | 106.5 | 35    | 50.8  | Airless pump/Screw | AS            | 0.25ml         |
| YB024-A  | 40ml     | 151   | 106.5 | 35    | 50.8  |                    |               |                |

### HARD COVER TUBE SERIES





| Item no. | Capacity | H(mm) | h(mm) | D(mm) | System                | Main Material | Discharge Rate |
|----------|----------|-------|-------|-------|-----------------------|---------------|----------------|
| YB025    | 15ml     | 92    | 59    | 25    | Airless pump/Screw On | PP            | 0.12           |



























Capacity(ML): 100ml/80ml/30ml Capacity(G): 50g/30g



# ▶ TZ□12

Capacity(ML): 100ml/80ml/40ml Capacity(G): 50g/30g







▶ TZ□16

Capacity(ML): 150ml/120ml/35ml Capacity(G): 50g/30g





GLASS BOTTLE & JAR SERIES

▶ TZ□17

Capacity(ML): 120ml/30ml







Capacity(ML): 120ml/100ml/30ml Capacity(G): 50g/30g





# ▶ TZ□19

Capacity(ML): 110ml/50ml Capacity(G): 55g







Capacity(ML): 145ml/110ml/45ml Capacity(G): 50g







▶ TZ 1 □ □ - B

Capacity(ML): 120ml/100ml/80ml/40ml Capacity(G): 50g/30g



















Capacity(ML): 110ml/90ml/50ml/30ml Capacity(G): 50g/30g



# TZZ11 Capacity(ML): 120ml/100ml/40ml Capacity(G): 50g/30g Sunwin Let 30rt Let 30rt



Capacity(ML): 30ml



### DROPPER BOTTLE

# ▶ TZ-B

Capacity(ML): 30ml



▶ TZ-C

Capacity(ML): 15ml

g



### GLASS BOT