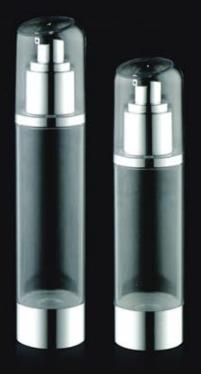

### AIRLESS BOTTLE SERIES

| Item no. | Capacity | H(mm) | h(mm) | D(mm) | System        | Main Material | Discharge_Rate |
|----------|----------|-------|-------|-------|---------------|---------------|----------------|
| YB002    | 50ml     | 105   | 87    | 49.2  | Airless/Screw | 40            | 0.25ml         |
| YB002    | 30ml     | 85.5  | 67.5  | 49.2  |               | AS            | 0.25ml         |