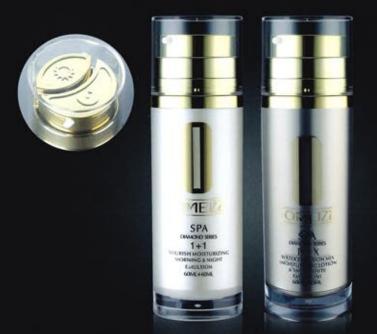

# AIRLESS BOTTLE SERIES

| Item no. | Capacity  | H(mm) | h(mm) | D(mm) | System            | Main Material | Discharge Rate |
|----------|-----------|-------|-------|-------|-------------------|---------------|----------------|
| YB001    | 60ml+60ml | 169.5 | 119   | 53.5  | Non Airless/Screw | AS            | 0.25ml         |