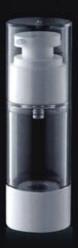

### AIRLESS BOTTLE SERIES

| Item no. | Capacity | H(mm) | h(mm) | D(mm) | System        | Main Material | Discharge Rate |
|----------|----------|-------|-------|-------|---------------|---------------|----------------|
| YB005    | 30ml     | 130.5 | 115.5 | 40    | Airless/Screw | AS            | 0.25ml         |
| YB005    | 15ml     | 100.5 | 85.5  | 40    |               | , no          | 0.23111        |