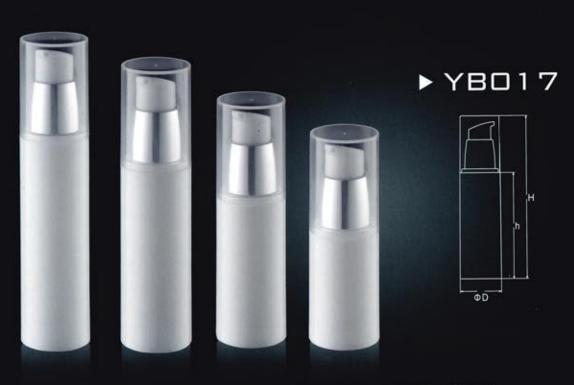

AIRLESS BOTTLE SERIES

| Item no. | Capacity | H(mm) | h(mm) | D(mm) | System                                                                                                                                                                                                                                                                                                                                                                                                                                                                                                                                                                                                                                                                                                                                                                                                                                                                                                                                                                                                                                                                                                                                                                                                                                                                                                                                                                                                                                                                                                                                                                                                                                                                                                                                                                                                                                                                                                                                                                                                                                                                                                                         | Main Material | Discharge Rate |
|----------|----------|-------|-------|-------|--------------------------------------------------------------------------------------------------------------------------------------------------------------------------------------------------------------------------------------------------------------------------------------------------------------------------------------------------------------------------------------------------------------------------------------------------------------------------------------------------------------------------------------------------------------------------------------------------------------------------------------------------------------------------------------------------------------------------------------------------------------------------------------------------------------------------------------------------------------------------------------------------------------------------------------------------------------------------------------------------------------------------------------------------------------------------------------------------------------------------------------------------------------------------------------------------------------------------------------------------------------------------------------------------------------------------------------------------------------------------------------------------------------------------------------------------------------------------------------------------------------------------------------------------------------------------------------------------------------------------------------------------------------------------------------------------------------------------------------------------------------------------------------------------------------------------------------------------------------------------------------------------------------------------------------------------------------------------------------------------------------------------------------------------------------------------------------------------------------------------------|---------------|----------------|
| YB017    | 50ml     | 145   | 100   | 33    |                                                                                                                                                                                                                                                                                                                                                                                                                                                                                                                                                                                                                                                                                                                                                                                                                                                                                                                                                                                                                                                                                                                                                                                                                                                                                                                                                                                                                                                                                                                                                                                                                                                                                                                                                                                                                                                                                                                                                                                                                                                                                                                                |               | 0.25ml         |
| YB017    | 40ml     | 129   | 84    | 33    | Airless pump/Screw                                                                                                                                                                                                                                                                                                                                                                                                                                                                                                                                                                                                                                                                                                                                                                                                                                                                                                                                                                                                                                                                                                                                                                                                                                                                                                                                                                                                                                                                                                                                                                                                                                                                                                                                                                                                                                                                                                                                                                                                                                                                                                             | PP            |                |
| YB017    | 30ml     | 113.5 | 68.5  | 33    | and the Action of the Control of the | PP            |                |
| YB017    | 20ml     | 97.5  | 52.5  | 33    |                                                                                                                                                                                                                                                                                                                                                                                                                                                                                                                                                                                                                                                                                                                                                                                                                                                                                                                                                                                                                                                                                                                                                                                                                                                                                                                                                                                                                                                                                                                                                                                                                                                                                                                                                                                                                                                                                                                                                                                                                                                                                                                                |               |                |