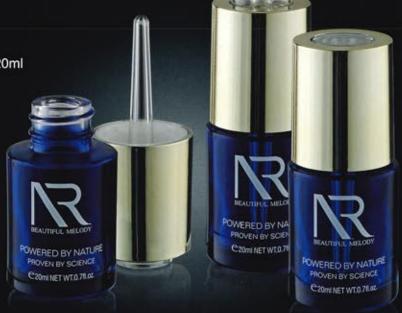

# TZZ11 Capacity(ML): 120ml/100ml/40ml Capacity(G): 50g/30g Sunwin Let 30rt Let 30rt

Capacity(ML): 30ml