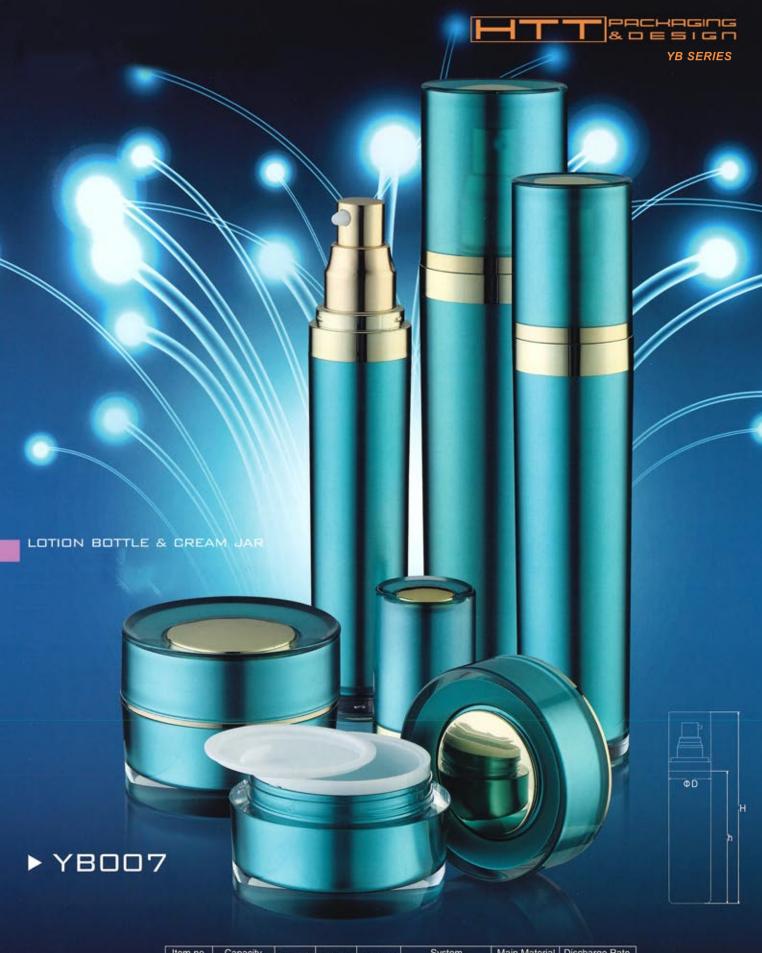

| Item no. | Capacity | H(mm) | h(mm) | D(mm) | System            | Main Material | Discharge Rate |
|----------|----------|-------|-------|-------|-------------------|---------------|----------------|
| YB007    | 120ml    | 199.5 | 135   | 46.9  |                   |               |                |
| YB007    | 80ml     | 187.5 | 129   | 38.7  | Non Airless/Screw |               | 0.25ml         |
| YB007    | 50ml     | 176   | 119   | 33.1  |                   | MS            |                |
| YB007    | 50g      | 53    | 34.5  | 70    |                   |               |                |