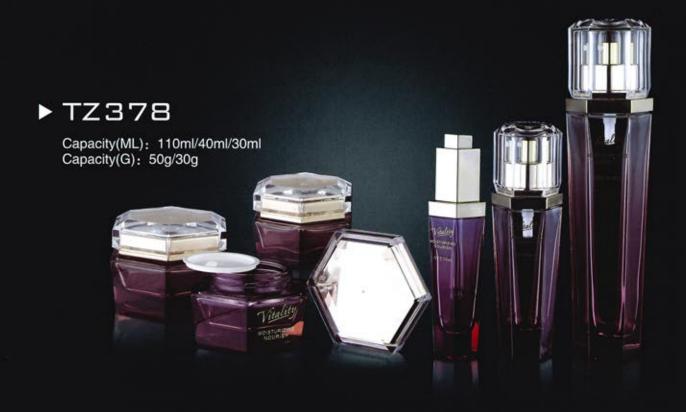

# ▶ TZ□19

Capacity(ML): 110ml/50ml Capacity(G): 55g

Capacity(ML): 145ml/110ml/45ml Capacity(G): 50g

▶ TZ 1 □ □ - B

Capacity(ML): 120ml/100ml/80ml/40ml Capacity(G): 50g/30g

Capacity(ML): 110ml/90ml/50ml/30ml Capacity(G): 50g/30g