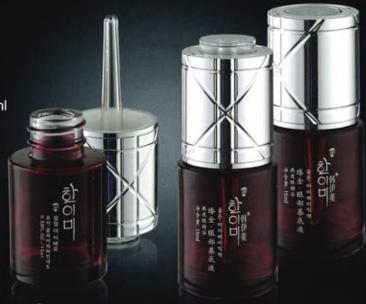

# TZZ11 Capacity(ML): 120ml/100ml/40ml Capacity(G): 50g/30g Sunwin Let 30rt Let 30rt

Capacity(ML): 30ml