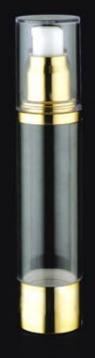

# AIRLESS BOTTLE SERIES

| Item no. | Capacity  | H(mm) | h(mm) | D(mm) | System            | Main Material | Discharge Rate |
|----------|-----------|-------|-------|-------|-------------------|---------------|----------------|
| YB001    | 60ml+60ml | 169.5 | 119   | 53.5  | Non Airless/Screw | AS            | 0.25ml         |