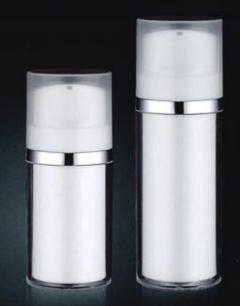

# AIRLESS BOTTLE SERIES

| Item no. | Capacity  | H(mm) | h(mm) | D(mm) | System            | Main Material | Discharge Rate |
|----------|-----------|-------|-------|-------|-------------------|---------------|----------------|
| YB001    | 60ml+60ml | 169.5 | 119   | 53.5  | Non Airless/Screw | AS            | 0.25ml         |