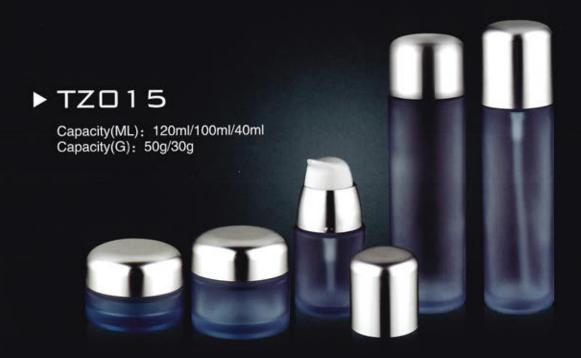

| Item no. | Capacity | H(mm) | h(mm) | A(mm) | B(mm) | System             | Main Material | Discharge Rate |
|----------|----------|-------|-------|-------|-------|--------------------|---------------|----------------|
| YB024-A  | 30ml     | 151   | 106.5 | 35    | 50.8  | Airless pump/Screw | AS            | 0.25ml         |
| YB024-A  | 40ml     | 151   | 106.5 | 35    | 50.8  |                    |               |                |

### HARD COVER TUBE SERIES





| Item no. | Capacity | H(mm) | h(mm) | D(mm) | System                | Main Material | Discharge Rate |
|----------|----------|-------|-------|-------|-----------------------|---------------|----------------|
| YB025    | 15ml     | 92    | 59    | 25    | Airless pump/Screw On | PP            | 0.12           |



























Capacity(ML): 100ml/80ml/30ml Capacity(G): 50g/30g



# ▶ TZ□12

Capacity(ML): 100ml/80ml/40ml Capacity(G): 50g/30g







▶ TZ□16

Capacity(ML): 150ml/120ml/35ml Capacity(G): 50g/30g





GLASS BOTTLE & JAR SERIES

▶ TZ□17

Capacity(ML): 120ml/30ml







Capacity(ML): 120ml/100ml/30ml Capacity(G): 50g/30g





# ▶ TZ□19

Capacity(ML): 110ml/50ml Capacity(G): 55g







Capacity(ML): 145ml/110ml/45ml Capacity(G): 50g







▶ TZ 1 □ □ - B

Capacity(ML): 120ml/100ml/80ml/40ml Capacity(G): 50g/30g



















Capacity(ML): 110ml/90ml/50ml/30ml Capacity(G): 50g/30g



# TZZ11 Capacity(ML): 120ml/100ml/40ml Capacity(G): 50g/30g Sunwin Let 30rt Let 30rt



Capacity(ML): 30ml



### DROPPER BOTTLE

# ▶ TZ-B

Capacity(ML): 30ml



▶ TZ-C

Capacity(ML): 15ml

g



### GLASS