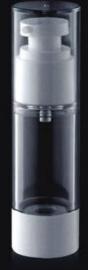

# ▶ YB003

| Item no. | Capacity      | H(mm) | h(mm) | D(mm) | System              | Main Material | Discharge Rate |
|----------|---------------|-------|-------|-------|---------------------|---------------|----------------|
| YB003    | 12.5ml+12.5ml | 122.5 | 82.5  | 37    | Non Airless/Snap on | AS            | 0.25ml         |