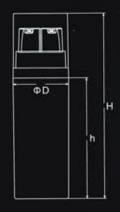

# AIRLESS BOTTLE SERIES

| Item no. | Capacity  | H(mm) | h(mm) | D(mm) | System            | Main Material | Discharge Rate |
|----------|-----------|-------|-------|-------|-------------------|---------------|----------------|
| YB001    | 60ml+60ml | 169.5 | 119   | 53.5  | Non Airless/Screw | AS            | 0.25ml         |