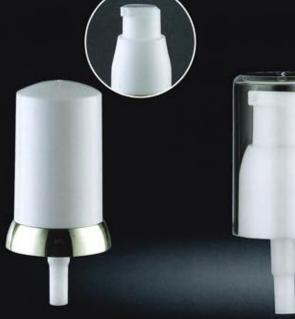

### I DTION PLIME & SPRAYER SERIES

LD149 Specification: 20/410

LD15□ Specification: 18/410

LD153 Specification: 18/410

LD 1 54 Specification: 20/410

LD155 Specification: 20/410

LD159 Specification: 20/400

LD165 Specification: 20/410