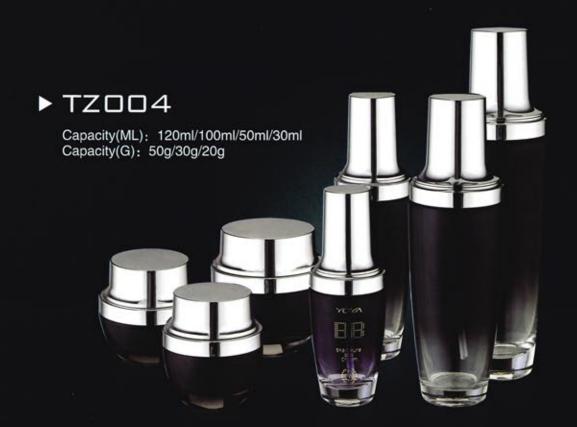

# TZZ11 Capacity(ML): 120ml/100ml/40ml Capacity(G): 50g/30g Sunwin Let 30rt Let 30rt

Capacity(ML): 30ml