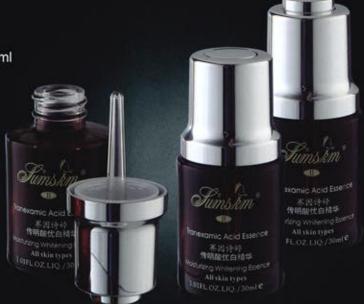

# TZZ11 Capacity(ML): 120ml/100ml/40ml Capacity(G): 50g/30g Sunwin Let 30rt Let 30rt

Capacity(ML): 30ml