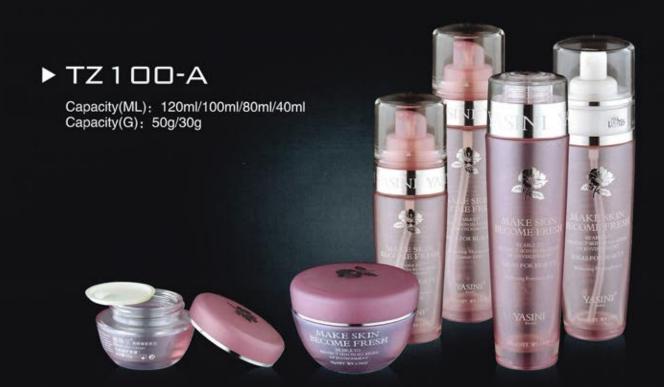

# TZZ11 Capacity(ML): 120ml/100ml/40ml Capacity(G): 50g/30g Sunwin Let 30rt Let 30rt

Capacity(ML): 30ml