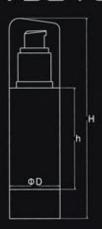

# AIRLESS BOTTLE SERIES

| Item no. | Capacity  | H(mm) | h(mm) | D(mm) | System            | Main Material | Discharge Rate |
|----------|-----------|-------|-------|-------|-------------------|---------------|----------------|
| YB001    | 60ml+60ml | 169.5 | 119   | 53.5  | Non Airless/Screw | AS            | 0.25ml         |

### AIRLESS BOTTLE SERIES

| Item no. | Capacity | H(mm) | h(mm) | D(mm) | System        | Main Material | Discharge_Rate |
|----------|----------|-------|-------|-------|---------------|---------------|----------------|
| YB002    | 50ml     | 105   | 87    | 49.2  | Airless/Screw | 40            | 0.25ml         |
| YB002    | 30ml     | 85.5  | 67.5  | 49.2  |               | AS            | 0.25ml         |

# ▶ YB003

| Item no. | Capacity      | H(mm) | h(mm) | D(mm) | System              | Main Material | Discharge Rate |
|----------|---------------|-------|-------|-------|---------------------|---------------|----------------|
| YB003    | 12.5ml+12.5ml | 122.5 | 82.5  | 37    | Non Airless/Snap on | AS            | 0.25ml         |

### AIRLESS BOTTLE SERIES

| Item no. | Capacity | H(mm) | h(mm) | D(mm) | System        | Main Material | Discharge Rate |
|----------|----------|-------|-------|-------|---------------|---------------|----------------|
| YB005    | 30ml     | 130.5 | 115.5 | 40    | Airless/Screw | AS            | 0.25ml         |
| YB005    | 15ml     | 100.5 | 85.5  | 40    |               | , no          | 0.23111        |