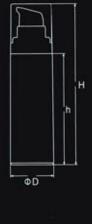

# AIRLESS BOTTLE SERIES

| Item no. | Capacity  | H(mm) | h(mm) | D(mm) | System            | Main Material | Discharge Rate |
|----------|-----------|-------|-------|-------|-------------------|---------------|----------------|
| YB001    | 60ml+60ml | 169.5 | 119   | 53.5  | Non Airless/Screw | AS            | 0.25ml         |

### AIRLESS BOTTLE SERIES

| Item no. | Capacity | H(mm) | h(mm) | D(mm) | System        | Main Material | Discharge_Rate |
|----------|----------|-------|-------|-------|---------------|---------------|----------------|
| YB002    | 50ml     | 105   | 87    | 49.2  | Airless/Screw | 40            | 0.25ml         |
| YB002    | 30ml     | 85.5  | 67.5  | 49.2  |               | AS            | 0.25ml         |

# ▶ YB003

| Item no. | Capacity      | H(mm) | h(mm) | D(mm) | System              | Main Material | Discharge Rate |
|----------|---------------|-------|-------|-------|---------------------|---------------|----------------|
| YB003    | 12.5ml+12.5ml | 122.5 | 82.5  | 37    | Non Airless/Snap on | AS            | 0.25ml         |

### AIRLESS BOTTLE SERIES

| Item no. | Capacity | H(mm) | h(mm) | D(mm) | System        | Main Material | Discharge Rate |
|----------|----------|-------|-------|-------|---------------|---------------|----------------|
| YB005    | 30ml     | 130.5 | 115.5 | 40    | Airless/Screw | AS            | 0.25ml         |
| YB005    | 15ml     | 100.5 | 85.5  | 40    |               | , no          | 0.23111        |

| Item no. | Capacity | H(mm) | h(mm) | D(mm) | System            | Main Material | Discharge Rate |
|----------|----------|-------|-------|-------|-------------------|---------------|----------------|
| YB007    | 120ml    | 199.5 | 135   | 46.9  |                   |               |                |
| YB007    | 80ml     | 187.5 | 129   | 38.7  | Non Airless/Screw |               | 0.25ml         |
| YB007    | 50ml     | 176   | 119   | 33.1  |                   | MS            |                |
| YB007    | 50g      | 53    | 34.5  | 70    |                   |               |                |

# ▶ YB006

| Item no. | Capacity | H(mm) | h(mm) | D(mm) | System              | Main Material | Discharge Rate |
|----------|----------|-------|-------|-------|---------------------|---------------|----------------|
| YB006    | 50ml     | 164.5 | 121.5 | 36.7  | Non Airless/Snap on | MS.PP         | 0.25ml         |
| YB006    | 30ml     | 129.5 | 86.5  | 36.7  |                     | MS.FF         | 0.23111        |

# AIRLESS BOTTLE SERIES

| Item no. | Capacity | H(mm) | h(mm) | D(mm) | System                         | Main Material | Discharge Rate |
|----------|----------|-------|-------|-------|--------------------------------|---------------|----------------|
| YB008    | 50ml     | 157.5 | 122   | 36.5  | Airless pump/Snap On<br>真空瓶/卡口 | AS            | 0.25ml         |
| YB008    | 30ml     | 120.5 | 85    | 36.5  | 真空瓶/卡口                         | AS            | 0.25111        |

# ▶ YB009-A

| Item no. | Capacity | H(mm) | h(mm) | D(mm) | d(mm) | System             | Main Material | Discharge Rate |
|----------|----------|-------|-------|-------|-------|--------------------|---------------|----------------|
| YB009-A  | 30ml     | 163.5 | 94    | 26.3  | 28.5  | and the            |               |                |
| YB009-A  | 20ml     | 130.5 | 61    | 26.3  | 28.5  | Airless pump/Screw | AS.ABS        | 0.25ml         |
| YB009-A  | 15ml     | 114.5 | 45    | 26.3  | 28.5  |                    | 1.001.00      |                |

# ▶ YB009-B

| Item no. | Capacity | H(mm) | h(mm) | D(mm) | d(mm) | System                    | Main Material | Discharge Rate |
|----------|----------|-------|-------|-------|-------|---------------------------|---------------|----------------|
| YB009-B  | 30ml     | 163.5 | 94    | 26.3  | 28.5  | Airless pump/Screw AS,ABS | AS.ABS        | 0.25ml         |
| YB009-B  | 20ml     | 130.5 | 61    | 26.3  | 28.5  |                           |               |                |
| YB009-B  | 15ml     | 114.5 | 45    | 26.3  | 28.5  |                           | 3.23          |                |

# ▶ YB010-A

| Item no. | Capacity | H(mm) | h(mm) | D(mm) | Svstem             | Main Material | Discharge Rate |
|----------|----------|-------|-------|-------|--------------------|---------------|----------------|
| YB010-A  | 50ml     | 152.5 | 81    | 34    |                    |               |                |
| YB010-A  | 30ml     | 119   | 47.5  | 34    | Airless pump/Screw | AS            | 0.25ml         |
| YB010-A  | 20ml     | 101.5 | 30    | 34    |                    |               |                |

# ▶ YB010-B

| Item no. | Capacity | H(mm) | h(mm) | D(mm) | System             | Main Material | Discharge Rate |
|----------|----------|-------|-------|-------|--------------------|---------------|----------------|
| YB010-B  | 50ml     | 152.5 | 81    | 34    |                    |               | 0.25ml         |
| YB010-B  | 30ml     | 119   | 47.5  | 34    | Airless pump/Screw | AS            |                |
| YB010-B  | 20ml     | 101.5 | 30    | 34    |                    |               |                |

| Item no. | Capacity | H(mm) | h(mm) | D(mm) | System             | Main Material | Discharge Rate |
|----------|----------|-------|-------|-------|--------------------|---------------|----------------|
| YB011    | 50ml     | 156   | 81    | 34    |                    |               |                |
| YB011    | 30ml     | 122.5 | 47.5  | 34    | Airless pump/Screw | AS            | 0.25ml         |
| YB011    | 20ml     | 105   | 30    | 34    | 1                  |               |                |

# ▶YB012

| Item no. | Capacity | H(mm) | h(mm) | D(mm) | System             | Main Material | Discharge Rate |
|----------|----------|-------|-------|-------|--------------------|---------------|----------------|
| YB012    | 50ml     | 152.5 | 81    | 34    |                    |               |                |
| YB012    | 30ml     | 199   | 47.5  | 34    | Airless pump/Screw | AS            | 0.25ml         |
| YB012    | 20ml     | 101.5 | 30    | 34    |                    |               |                |

# ▶ YB□13-A

| Item no. | Capacity | H(mm) | h(mm) | D(mm) | System               | Main Material | Discharge Rate |
|----------|----------|-------|-------|-------|----------------------|---------------|----------------|
| YB013-A  | 100ml    | 177   | 101.5 | 41    | Airless pump/Snap On | 40            | 0.05ml         |
| YB013-A  | 80ml     | 157   | 81.5  | 41    |                      | AS            | 0.25ml         |

# ▶ YBO13-B

| Item no. | Capacity | H(mm) | h(mm) | D(mm) | System               | Main Material | Discharge Rate |
|----------|----------|-------|-------|-------|----------------------|---------------|----------------|
| YB013-B  | 100ml    | 181   | 101.5 | 41    | Airless pump/Snap On | 40            | 0.25ml         |
| YB013-B  | 80ml     | 161   | 81.5  | 41    |                      | AS            | U.25mi         |

| Item no. | Capacity | H(mm) | h(mm) | A(mm) | B(mm) | System             | Main Material | Discharge Rate |
|----------|----------|-------|-------|-------|-------|--------------------|---------------|----------------|
| YB014    | 35ml     | 117   | 50    | 38    | 26    | Airless pump/Screw | AS            | 0.25ml         |

# ▶ YB□15

| Item no. | Capacity | H(mm) | h(mm) | D(mm) | Svstem            | Main Material | Discharge Rate |
|----------|----------|-------|-------|-------|-------------------|---------------|----------------|
| YB015    | 10ml     | 103.5 | 71.5  | 19.3  | Airless pump/Snap | 7,000         | 5.000 W        |
| YB015    | 5ml      | 75.5  | 43.5  | 19.3  | 7                 | AS            | 0.12ml         |

# ▶ YB□16

| Item no. | Capacity | H(mm) | h(mm) | D(mm) | System             | Main Material | Discharge Rate |
|----------|----------|-------|-------|-------|--------------------|---------------|----------------|
| YB016    | 50ml     | 149   | 81    | 34    |                    |               |                |
| YB016    | 30ml     | 115.5 | 47.5  | 34    | Airless pump/Screw | AS,PP         | 0.25ml         |
| YB016    | 20ml     | 98    | 30    | 34    |                    |               |                |

AIRLESS BOTTLE SERIES

| Item no. | Capacity | H(mm) | h(mm) | D(mm) | System                                                                                                                                                                                                                                                                                                                                                                                                                                                                                                                                                                                                                                                                                                                                                                                                                                                                                                                                                                                                                                                                                                                                                                                                                                                                                                                                                                                                                                                                                                                                                                                                                                                                                                                                                                                                                                                                                                                                                                                                                                                                                                                         | Main Material | Discharge Rate |
|----------|----------|-------|-------|-------|--------------------------------------------------------------------------------------------------------------------------------------------------------------------------------------------------------------------------------------------------------------------------------------------------------------------------------------------------------------------------------------------------------------------------------------------------------------------------------------------------------------------------------------------------------------------------------------------------------------------------------------------------------------------------------------------------------------------------------------------------------------------------------------------------------------------------------------------------------------------------------------------------------------------------------------------------------------------------------------------------------------------------------------------------------------------------------------------------------------------------------------------------------------------------------------------------------------------------------------------------------------------------------------------------------------------------------------------------------------------------------------------------------------------------------------------------------------------------------------------------------------------------------------------------------------------------------------------------------------------------------------------------------------------------------------------------------------------------------------------------------------------------------------------------------------------------------------------------------------------------------------------------------------------------------------------------------------------------------------------------------------------------------------------------------------------------------------------------------------------------------|---------------|----------------|
| YB017    | 50ml     | 145   | 100   | 33    |                                                                                                                                                                                                                                                                                                                                                                                                                                                                                                                                                                                                                                                                                                                                                                                                                                                                                                                                                                                                                                                                                                                                                                                                                                                                                                                                                                                                                                                                                                                                                                                                                                                                                                                                                                                                                                                                                                                                                                                                                                                                                                                                |               | 0.25ml         |
| YB017    | 40ml     | 129   | 84    | 33    | Airless pump/Screw                                                                                                                                                                                                                                                                                                                                                                                                                                                                                                                                                                                                                                                                                                                                                                                                                                                                                                                                                                                                                                                                                                                                                                                                                                                                                                                                                                                                                                                                                                                                                                                                                                                                                                                                                                                                                                                                                                                                                                                                                                                                                                             | PP            |                |
| YB017    | 30ml     | 113.5 | 68.5  | 33    | and the Action of the Control of the | PP            |                |
| YB017    | 20ml     | 97.5  | 52.5  | 33    |                                                                                                                                                                                                                                                                                                                                                                                                                                                                                                                                                                                                                                                                                                                                                                                                                                                                                                                                                                                                                                                                                                                                                                                                                                                                                                                                                                                                                                                                                                                                                                                                                                                                                                                                                                                                                                                                                                                                                                                                                                                                                                                                |               |                |

| Item_no. | Capacity | H(mm) | h(mm) | D(mm) | System             | Main Material | Discharge Rate |
|----------|----------|-------|-------|-------|--------------------|---------------|----------------|
| YB018    | 50ml     | 149   | 100   | 33    |                    |               | 0.25ml         |
| YB018    | 40ml     | 133   | 84    | 33    | Airless pump/Screw | PP            |                |
| YB018    | 30ml     | 117.5 | 68.5  | 33    |                    |               |                |
| YB018    | 20ml     | 101.5 | 52.5  | 33    |                    |               |                |

### AIRLESS BOTTLE SERIES

| Item no. | Capacity | H(mm) | h(mm) | D(mm) | System             | Main Material | Discharge Rate |
|----------|----------|-------|-------|-------|--------------------|---------------|----------------|
| YB019    | 50ml     | 147   | 100   | 33    |                    |               |                |
| YB019    | 40ml     | 131   | 84    | 33    | Airless pump/Screw | 000           | 0.25ml         |
| YB019    | 30ml     | 115.5 | 68.5  | 33    |                    | PP            |                |
| YB019    | 20ml     | 99.5  | 52.5  | 33    | 1                  | ١ .           |                |

# ▶ YB020

| Item no. | Capacity | H(mm) | h(mm) | D(mm) | System                | Main Material | Discharge Rate |
|----------|----------|-------|-------|-------|-----------------------|---------------|----------------|
| YB020    | 50ml     | 152   | 114.5 | 29.6  | 100 C                 |               |                |
| YB020    | 30ml     | 114   | 76.5  | 29.6  | Airless pump/Screw On | PP            | 0.25ml         |
| YB020    | 15ml     | 85    | 47.5  | 29.6  |                       |               |                |

### AIRLESS BOTTLE SERIES

| Item no. | Capacity | H(mm) | h(mm) | D(mm) | System                | Main Material | Discharge Rate |
|----------|----------|-------|-------|-------|-----------------------|---------------|----------------|
| YB021    | 50ml     | 145   | 114.5 | 29.6  |                       |               | 5.000,000      |
| YB021    | 30ml     | 111   | 76.5  | 29.6  | Airless pump/Screw On | PP            | 0.25ml         |
| YB021    | 15ml     | 82    | 47.5  | 29.6  |                       |               |                |

# ▶ YB022

| Item no. | Capacity | H(mm) | h(mm) | D(mm) | System                                  | Main Material | Discharge Rate |
|----------|----------|-------|-------|-------|-----------------------------------------|---------------|----------------|
| YB022    | 75ml     | 147.5 | 106.5 | 38    | 200 C C C C C C C C C C C C C C C C C C |               |                |
| YB022    | 50ml     | 120   | 79    | 38    | Airless pump/Screw On                   | PP            | 0.25ml         |
| YB022    | 30ml     | 99    | 58    | 38    | 1                                       |               |                |

# ▶ YB□23

| Item no. | Capacity | H(mm) | h(mm) | D(mm) | System            | Main Material | Discharge Rate |
|----------|----------|-------|-------|-------|-------------------|---------------|----------------|
| YB023    | 80ml     | 146.5 | 96    | 48.5  | Airless pump/Snap | PP            | 0.5ml          |
| YB023    | 50ml     | 119.5 | 69    | 48.5  |                   |               |                |

# ▶ YB□24

| Item no. | Capacity | H(mm) | h(mm) | A(mm) | B(mm) | System             | Main Material | Discharge Rate |
|----------|----------|-------|-------|-------|-------|--------------------|---------------|----------------|
| YB024-A  | 30ml     | 151   | 106.5 | 35    | 50.8  | Airless pump/Screw | AS            | 0.25ml         |
| YB024-A  | 40ml     | 151   | 106.5 | 35    | 50.8  |                    |               |                |

### HARD COVER TUBE SERIES

| Item no. | Capacity | H(mm) | h(mm) | D(mm) | System                | Main Material | Discharge Rate |
|----------|----------|-------|-------|-------|-----------------------|---------------|----------------|
| YB025    | 15ml     | 92    | 59    | 25    | Airless pump/Screw On | PP            | 0.12           |