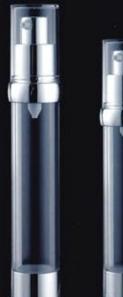

### AIRLESS BOTTLE SERIES

| Item no. | Capacity | H(mm) | h(mm) | D(mm) | System        | Main Material | Discharge_Rate |
|----------|----------|-------|-------|-------|---------------|---------------|----------------|
| YB002    | 50ml     | 105   | 87    | 49.2  | Airless/Screw | 40            | 0.25ml         |
| YB002    | 30ml     | 85.5  | 67.5  | 49.2  |               | AS            | 0.25ml         |