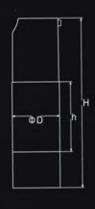

# AIRLESS BOTTLE SERIES

| Item no. | Capacity  | H(mm) | h(mm) | D(mm) | System            | Main Material | Discharge Rate |
|----------|-----------|-------|-------|-------|-------------------|---------------|----------------|
| YB001    | 60ml+60ml | 169.5 | 119   | 53.5  | Non Airless/Screw | AS            | 0.25ml         |