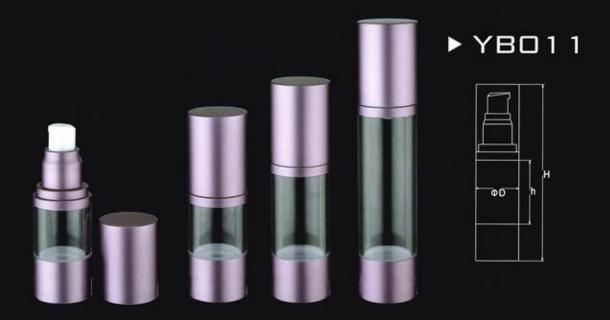

| Item no. | Capacity | H(mm) | h(mm) | D(mm) | System             | Main Material | Discharge Rate |
|----------|----------|-------|-------|-------|--------------------|---------------|----------------|
| YB011    | 50ml     | 156   | 81    | 34    |                    |               |                |
| YB011    | 30ml     | 122.5 | 47.5  | 34    | Airless pump/Screw | AS            | 0.25ml         |
| YB011    | 20ml     | 105   | 30    | 34    | 1                  |               |                |