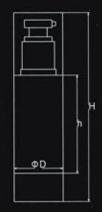

# AIRLESS BOTTLE SERIES

| Item no. | Capacity  | H(mm) | h(mm) | D(mm) | System            | Main Material | Discharge Rate |
|----------|-----------|-------|-------|-------|-------------------|---------------|----------------|
| YB001    | 60ml+60ml | 169.5 | 119   | 53.5  | Non Airless/Screw | AS            | 0.25ml         |

### AIRLESS BOTTLE SERIES

| Item no. | Capacity | H(mm) | h(mm) | D(mm) | System        | Main Material | Discharge_Rate |
|----------|----------|-------|-------|-------|---------------|---------------|----------------|
| YB002    | 50ml     | 105   | 87    | 49.2  | Airless/Screw | 40            | 0.25ml         |
| YB002    | 30ml     | 85.5  | 67.5  | 49.2  |               | AS            | 0.25ml         |

# ▶ YB003

| Item no. | Capacity      | H(mm) | h(mm) | D(mm) | System              | Main Material | Discharge Rate |
|----------|---------------|-------|-------|-------|---------------------|---------------|----------------|
| YB003    | 12.5ml+12.5ml | 122.5 | 82.5  | 37    | Non Airless/Snap on | AS            | 0.25ml         |