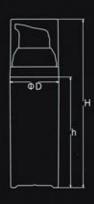

# AIRLESS BOTTLE SERIES

| Item no. | Capacity  | H(mm) | h(mm) | D(mm) | System            | Main Material | Discharge Rate |
|----------|-----------|-------|-------|-------|-------------------|---------------|----------------|
| YB001    | 60ml+60ml | 169.5 | 119   | 53.5  | Non Airless/Screw | AS            | 0.25ml         |

### AIRLESS BOTTLE SERIES

| Item no. | Capacity | H(mm) | h(mm) | D(mm) | System        | Main Material | Discharge_Rate |
|----------|----------|-------|-------|-------|---------------|---------------|----------------|
| YB002    | 50ml     | 105   | 87    | 49.2  | Airless/Screw | 40            | 0.25ml         |
| YB002    | 30ml     | 85.5  | 67.5  | 49.2  |               | AS            | 0.25ml         |

# ▶ YB003

| Item no. | Capacity      | H(mm) | h(mm) | D(mm) | System              | Main Material | Discharge Rate |
|----------|---------------|-------|-------|-------|---------------------|---------------|----------------|
| YB003    | 12.5ml+12.5ml | 122.5 | 82.5  | 37    | Non Airless/Snap on | AS            | 0.25ml         |

### AIRLESS BOTTLE SERIES

| Item no. | Capacity | H(mm) | h(mm) | D(mm) | System        | Main Material | Discharge Rate |
|----------|----------|-------|-------|-------|---------------|---------------|----------------|
| YB005    | 30ml     | 130.5 | 115.5 | 40    | Airless/Screw | AS            | 0.25ml         |
| YB005    | 15ml     | 100.5 | 85.5  | 40    |               | , no          | 0.23111        |

| Item no. | Capacity | H(mm) | h(mm) | D(mm) | System            | Main Material | Discharge Rate |
|----------|----------|-------|-------|-------|-------------------|---------------|----------------|
| YB007    | 120ml    | 199.5 | 135   | 46.9  |                   |               |                |
| YB007    | 80ml     | 187.5 | 129   | 38.7  | Non Airless/Screw |               | 0.25ml         |
| YB007    | 50ml     | 176   | 119   | 33.1  |                   | MS            |                |
| YB007    | 50g      | 53    | 34.5  | 70    |                   |               |                |

# ▶ YB006

| Item no. | Capacity | H(mm) | h(mm) | D(mm) | System              | Main Material | Discharge Rate |
|----------|----------|-------|-------|-------|---------------------|---------------|----------------|
| YB006    | 50ml     | 164.5 | 121.5 | 36.7  | Non Airless/Snap on | MS.PP         | 0.25ml         |
| YB006    | 30ml     | 129.5 | 86.5  | 36.7  |                     | MS.FF         | 0.23111        |

# AIRLESS BOTTLE SERIES

| Item no. | Capacity | H(mm) | h(mm) | D(mm) | System                         | Main Material | Discharge Rate |
|----------|----------|-------|-------|-------|--------------------------------|---------------|----------------|
| YB008    | 50ml     | 157.5 | 122   | 36.5  | Airless pump/Snap On<br>真空瓶/卡口 | AS            | 0.25ml         |
| YB008    | 30ml     | 120.5 | 85    | 36.5  | 真空瓶/卡口                         | AS            | 0.25111        |

# ▶ YB009-A

| Item no. | Capacity | H(mm) | h(mm) | D(mm) | d(mm) | System             | Main Material | Discharge Rate |
|----------|----------|-------|-------|-------|-------|--------------------|---------------|----------------|
| YB009-A  | 30ml     | 163.5 | 94    | 26.3  | 28.5  | and the            |               |                |
| YB009-A  | 20ml     | 130.5 | 61    | 26.3  | 28.5  | Airless pump/Screw | AS.ABS        | 0.25ml         |
| YB009-A  | 15ml     | 114.5 | 45    | 26.3  | 28.5  |                    | 1.001.00      |                |

# ▶ YB009-B

| Item no. | Capacity | H(mm) | h(mm) | D(mm) | d(mm) | System                    | Main Material | Discharge Rate |
|----------|----------|-------|-------|-------|-------|---------------------------|---------------|----------------|
| YB009-B  | 30ml     | 163.5 | 94    | 26.3  | 28.5  | Airless pump/Screw AS,ABS | AS.ABS        | 0.25ml         |
| YB009-B  | 20ml     | 130.5 | 61    | 26.3  | 28.5  |                           |               |                |
| YB009-B  | 15ml     | 114.5 | 45    | 26.3  | 28.5  |                           | 3.23          |                |

# ▶ YB010-A

| Item no. | Capacity | H(mm) | h(mm) | D(mm) | Svstem             | Main Material | Discharge Rate |
|----------|----------|-------|-------|-------|--------------------|---------------|----------------|
| YB010-A  | 50ml     | 152.5 | 81    | 34    |                    |               |                |
| YB010-A  | 30ml     | 119   | 47.5  | 34    | Airless pump/Screw | AS            | 0.25ml         |
| YB010-A  | 20ml     | 101.5 | 30    | 34    |                    |               |                |

# ▶ YB010-B

| Item no. | Capacity | H(mm) | h(mm) | D(mm) | System             | Main Material | Discharge Rate |
|----------|----------|-------|-------|-------|--------------------|---------------|----------------|
| YB010-B  | 50ml     | 152.5 | 81    | 34    |                    |               | 0.25ml         |
| YB010-B  | 30ml     | 119   | 47.5  | 34    | Airless pump/Screw | AS            |                |
| YB010-B  | 20ml     | 101.5 | 30    | 34    |                    |               |                |

| Item no. | Capacity | H(mm) | h(mm) | D(mm) | System             | Main Material | Discharge Rate |
|----------|----------|-------|-------|-------|--------------------|---------------|----------------|
| YB011    | 50ml     | 156   | 81    | 34    |                    |               |                |
| YB011    | 30ml     | 122.5 | 47.5  | 34    | Airless pump/Screw | AS            | 0.25ml         |
| YB011    | 20ml     | 105   | 30    | 34    | 1                  |               |                |

# ▶YB012

| Item no. | Capacity | H(mm) | h(mm) | D(mm) | System             | Main Material | Discharge Rate |
|----------|----------|-------|-------|-------|--------------------|---------------|----------------|
| YB012    | 50ml     | 152.5 | 81    | 34    |                    |               |                |
| YB012    | 30ml     | 199   | 47.5  | 34    | Airless pump/Screw | AS            | 0.25ml         |
| YB012    | 20ml     | 101.5 | 30    | 34    |                    |               |                |

# ▶ YB□13-A

| Item no. | Capacity | H(mm) | h(mm) | D(mm) | System               | Main Material | Discharge Rate |
|----------|----------|-------|-------|-------|----------------------|---------------|----------------|
| YB013-A  | 100ml    | 177   | 101.5 | 41    | Airless pump/Snap On | 40            | 0.05ml         |
| YB013-A  | 80ml     | 157   | 81.5  | 41    |                      | AS            | 0.25ml         |

# ▶ YBO13-B

| Item no. | Capacity | H(mm) | h(mm) | D(mm) | System               | Main Material | Discharge Rate |
|----------|----------|-------|-------|-------|----------------------|---------------|----------------|
| YB013-B  | 100ml    | 181   | 101.5 | 41    | Airless pump/Snap On | 40            | 0.25ml         |
| YB013-B  | 80ml     | 161   | 81.5  | 41    |                      | AS            | U.25mi         |

| Item no. | Capacity | H(mm) | h(mm) | A(mm) | B(mm) | System             | Main Material | Discharge Rate |
|----------|----------|-------|-------|-------|-------|--------------------|---------------|----------------|
| YB014    | 35ml     | 117   | 50    | 38    | 26    | Airless pump/Screw | AS            | 0.25ml         |

# ▶ YB□15

| Item no. | Capacity | H(mm) | h(mm) | D(mm) | Svstem            | Main Material | Discharge Rate |
|----------|----------|-------|-------|-------|-------------------|---------------|----------------|
| YB015    | 10ml     | 103.5 | 71.5  | 19.3  | Airless pump/Snap | 7,000         | 5.000 W        |
| YB015    | 5ml      | 75.5  | 43.5  | 19.3  | 7                 | AS            | 0.12ml         |

# ▶ YB□16

| Item no. | Capacity | H(mm) | h(mm) | D(mm) | System             | Main Material | Discharge Rate |
|----------|----------|-------|-------|-------|--------------------|---------------|----------------|
| YB016    | 50ml     | 149   | 81    | 34    |                    |               |                |
| YB016    | 30ml     | 115.5 | 47.5  | 34    | Airless pump/Screw | AS,PP         | 0.25ml         |
| YB016    | 20ml     | 98    | 30    | 34    |                    |               |                |

AIRLESS BOTTLE SERIES

| Item no. | Capacity | H(mm) | h(mm) | D(mm) | System                                                                                                                                                                                                                                                                                                                                                                                                                                                                                                                                                                                                                                                                                                                                                                                                                                                                                                                                                                                                                                                                                                                                                                                                                                                                                                                                                                                                                                                                                                                                                                                                                                                                                                                                                                                                                                                                                                                                                                                                                                                                                                                         | Main Material | Discharge Rate |
|----------|----------|-------|-------|-------|--------------------------------------------------------------------------------------------------------------------------------------------------------------------------------------------------------------------------------------------------------------------------------------------------------------------------------------------------------------------------------------------------------------------------------------------------------------------------------------------------------------------------------------------------------------------------------------------------------------------------------------------------------------------------------------------------------------------------------------------------------------------------------------------------------------------------------------------------------------------------------------------------------------------------------------------------------------------------------------------------------------------------------------------------------------------------------------------------------------------------------------------------------------------------------------------------------------------------------------------------------------------------------------------------------------------------------------------------------------------------------------------------------------------------------------------------------------------------------------------------------------------------------------------------------------------------------------------------------------------------------------------------------------------------------------------------------------------------------------------------------------------------------------------------------------------------------------------------------------------------------------------------------------------------------------------------------------------------------------------------------------------------------------------------------------------------------------------------------------------------------|---------------|----------------|
| YB017    | 50ml     | 145   | 100   | 33    |                                                                                                                                                                                                                                                                                                                                                                                                                                                                                                                                                                                                                                                                                                                                                                                                                                                                                                                                                                                                                                                                                                                                                                                                                                                                                                                                                                                                                                                                                                                                                                                                                                                                                                                                                                                                                                                                                                                                                                                                                                                                                                                                |               | 0.25ml         |
| YB017    | 40ml     | 129   | 84    | 33    | Airless pump/Screw                                                                                                                                                                                                                                                                                                                                                                                                                                                                                                                                                                                                                                                                                                                                                                                                                                                                                                                                                                                                                                                                                                                                                                                                                                                                                                                                                                                                                                                                                                                                                                                                                                                                                                                                                                                                                                                                                                                                                                                                                                                                                                             | PP            |                |
| YB017    | 30ml     | 113.5 | 68.5  | 33    | and the Action of the Control of the | PP            |                |
| YB017    | 20ml     | 97.5  | 52.5  | 33    |                                                                                                                                                                                                                                                                                                                                                                                                                                                                                                                                                                                                                                                                                                                                                                                                                                                                                                                                                                                                                                                                                                                                                                                                                                                                                                                                                                                                                                                                                                                                                                                                                                                                                                                                                                                                                                                                                                                                                                                                                                                                                                                                |               |                |

| Item_no. | Capacity | H(mm) | h(mm) | D(mm) | System             | Main Material | Discharge Rate |
|----------|----------|-------|-------|-------|--------------------|---------------|----------------|
| YB018    | 50ml     | 149   | 100   | 33    |                    |               | 0.25ml         |
| YB018    | 40ml     | 133   | 84    | 33    | Airless pump/Screw | PP            |                |
| YB018    | 30ml     | 117.5 | 68.5  | 33    |                    |               |                |
| YB018    | 20ml     | 101.5 | 52.5  | 33    |                    |               |                |

### AIRLESS BOTTLE SERIES

| Item no. | Capacity | H(mm) | h(mm) | D(mm) | System             | Main Material | Discharge Rate |
|----------|----------|-------|-------|-------|--------------------|---------------|----------------|
| YB019    | 50ml     | 147   | 100   | 33    |                    |               |                |
| YB019    | 40ml     | 131   | 84    | 33    | Airless pump/Screw | 000           | 0.25ml         |
| YB019    | 30ml     | 115.5 | 68.5  | 33    |                    | PP            |                |
| YB019    | 20ml     | 99.5  | 52.5  | 33    | 1                  | ١ .           |                |

# ▶ YB020

| Item no. | Capacity | H(mm) | h(mm) | D(mm) | System                | Main Material | Discharge Rate |
|----------|----------|-------|-------|-------|-----------------------|---------------|----------------|
| YB020    | 50ml     | 152   | 114.5 | 29.6  | 100 C                 |               |                |
| YB020    | 30ml     | 114   | 76.5  | 29.6  | Airless pump/Screw On | PP            | 0.25ml         |
| YB020    | 15ml     | 85    | 47.5  | 29.6  |                       |               |                |

### AIRLESS BOTTLE SERIES

| Item no. | Capacity | H(mm) | h(mm) | D(mm) | System                | Main Material | Discharge Rate |
|----------|----------|-------|-------|-------|-----------------------|---------------|----------------|
| YB021    | 50ml     | 145   | 114.5 | 29.6  |                       |               | 5.000,000      |
| YB021    | 30ml     | 111   | 76.5  | 29.6  | Airless pump/Screw On | PP            | 0.25ml         |
| YB021    | 15ml     | 82    | 47.5  | 29.6  |                       |               |                |

# ▶ YB022

| Item no. | Capacity | H(mm) | h(mm) | D(mm) | System                                  | Main Material | Discharge Rate |
|----------|----------|-------|-------|-------|-----------------------------------------|---------------|----------------|
| YB022    | 75ml     | 147.5 | 106.5 | 38    | 200 C C C C C C C C C C C C C C C C C C |               |                |
| YB022    | 50ml     | 120   | 79    | 38    | Airless pump/Screw On                   | PP            | 0.25ml         |
| YB022    | 30ml     | 99    | 58    | 38    | 1                                       |               |                |

# ▶ YB□23

| Item no. | Capacity | H(mm) | h(mm) | D(mm) | System            | Main Material | Discharge Rate |
|----------|----------|-------|-------|-------|-------------------|---------------|----------------|
| YB023    | 80ml     | 146.5 | 96    | 48.5  | Airless pump/Snap | PP            | 0.5ml          |
| YB023    | 50ml     | 119.5 | 69    | 48.5  |                   |               |                |

# ▶ YB□24

| Item no. | Capacity | H(mm) | h(mm) | A(mm) | B(mm) | System             | Main Material | Discharge Rate |
|----------|----------|-------|-------|-------|-------|--------------------|---------------|----------------|
| YB024-A  | 30ml     | 151   | 106.5 | 35    | 50.8  | Airless pump/Screw | AS            | 0.25ml         |
| YB024-A  | 40ml     | 151   | 106.5 | 35    | 50.8  |                    |               |                |

### HARD COVER TUBE SERIES

| Item no. | Capacity | H(mm) | h(mm) | D(mm) | System                | Main Material | Discharge Rate |
|----------|----------|-------|-------|-------|-----------------------|---------------|----------------|
| YB025    | 15ml     | 92    | 59    | 25    | Airless pump/Screw On | PP            | 0.12           |