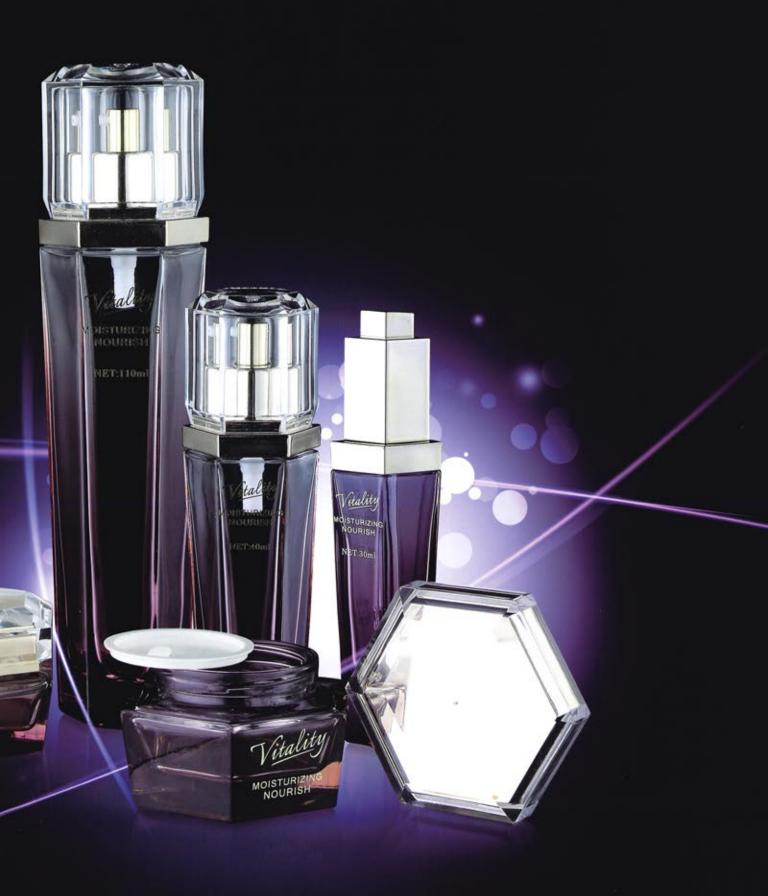

# ▶ TZ□19

Capacity(ML): 110ml/50ml Capacity(G): 55g

Capacity(ML): 145ml/110ml/45ml Capacity(G): 50g

▶ TZ 1 □ □ - B

Capacity(ML): 120ml/100ml/80ml/40ml Capacity(G): 50g/30g

Capacity(ML): 110ml/90ml/50ml/30ml Capacity(G): 50g/30g