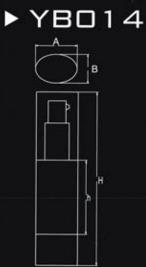

| Item no. | Capacity | H(mm) | h(mm) | A(mm) | B(mm) | System             | Main Material | Discharge Rate |
|----------|----------|-------|-------|-------|-------|--------------------|---------------|----------------|
| YB014    | 35ml     | 117   | 50    | 38    | 26    | Airless pump/Screw | AS            | 0.25ml         |