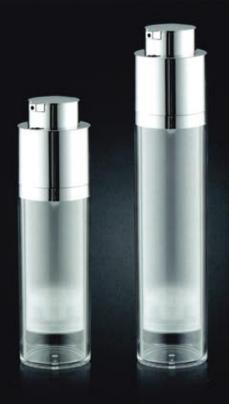

# AIRLESS BOTTLE SERIES

| Item no. | Capacity  | H(mm) | h(mm) | D(mm) | System            | Main Material | Discharge Rate |
|----------|-----------|-------|-------|-------|-------------------|---------------|----------------|
| YB001    | 60ml+60ml | 169.5 | 119   | 53.5  | Non Airless/Screw | AS            | 0.25ml         |