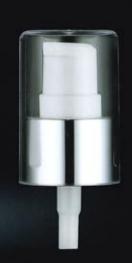

### I DTION PLIME & SPRAYER SERIES

LD149 Specification: 20/410

LD15□ Specification: 18/410

LD153 Specification: 18/410

LD 1 54 Specification: 20/410

LD155 Specification: 20/410

LD159 Specification: 20/400

LD165 Specification: 20/410