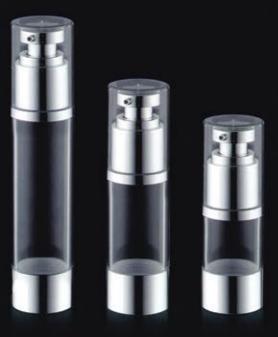

# AIRLESS BOTTLE SERIES

| Item no. | Capacity  | H(mm) | h(mm) | D(mm) | System            | Main Material | Discharge Rate |
|----------|-----------|-------|-------|-------|-------------------|---------------|----------------|
| YB001    | 60ml+60ml | 169.5 | 119   | 53.5  | Non Airless/Screw | AS            | 0.25ml         |