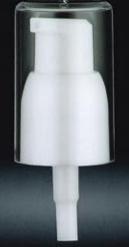

### I DTION PLIME & SPRAYER SERIES

LD149 Specification: 20/410

LD15□ Specification: 18/410

LD153 Specification: 18/410

LD 1 54 Specification: 20/410

LD155 Specification: 20/410

LD159 Specification: 20/400

LD165 Specification: 20/410