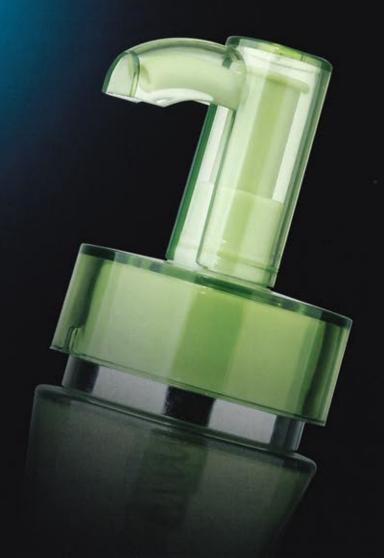

# AIRLESS BOTTLE SERIES

| Item no. | Capacity  | H(mm) | h(mm) | D(mm) | System            | Main Material | Discharge Rate |
|----------|-----------|-------|-------|-------|-------------------|---------------|----------------|
| YB001    | 60ml+60ml | 169.5 | 119   | 53.5  | Non Airless/Screw | AS            | 0.25ml         |