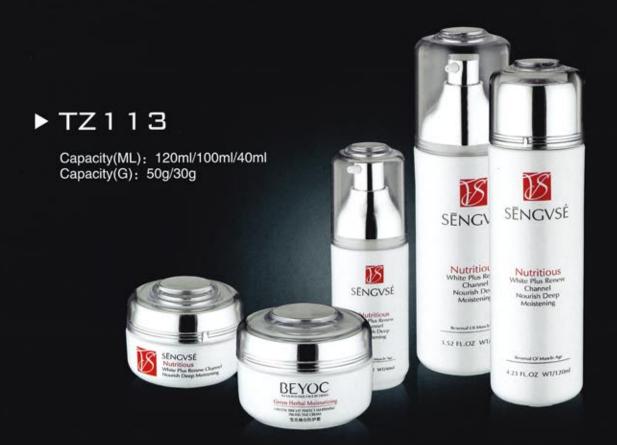

# ▶ TZ□19

Capacity(ML): 110ml/50ml Capacity(G): 55g

Capacity(ML): 145ml/110ml/45ml Capacity(G): 50g

▶ TZ 1 □ □ - B

Capacity(ML): 120ml/100ml/80ml/40ml Capacity(G): 50g/30g

Capacity(ML): 110ml/90ml/50ml/30ml Capacity(G): 50g/30g