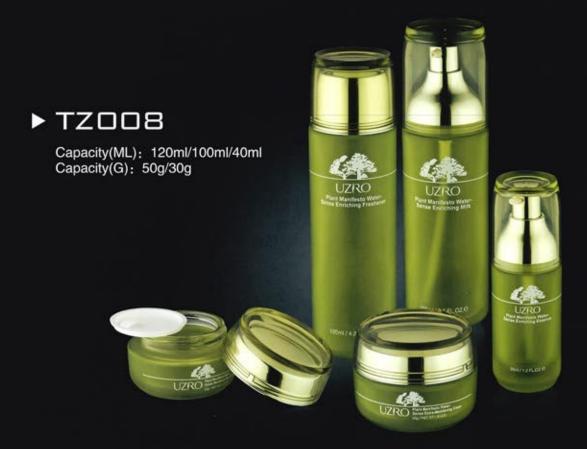

# ▶ TZ□12

Capacity(ML): 100ml/80ml/40ml Capacity(G): 50g/30g

▶ TZ□16

Capacity(ML): 150ml/120ml/35ml Capacity(G): 50g/30g

GLASS BOTTLE & JAR SERIES

▶ TZ□17

Capacity(ML): 120ml/30ml

Capacity(ML): 120ml/100ml/30ml Capacity(G): 50g/30g