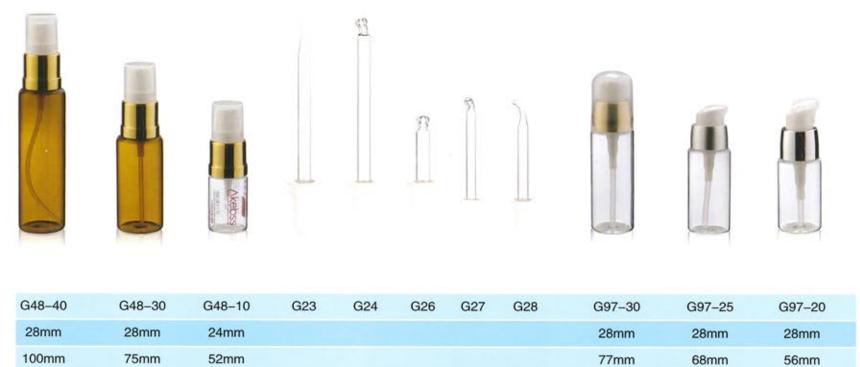

# TUBE GLASS

| G46-3 | G46-5 | G46-8 | G46-10 | G46-12 | G46-12 | G46-10 | G46-8 | G46-5 | G46-3 | G46-3 | G46-5 | G46-3 | G46-3 |
|-------|-------|-------|--------|--------|--------|--------|-------|-------|-------|-------|-------|-------|-------|
| 16mm  | 16mm  | 16mm  | 16mm   | 16mm   | 16mm   | 16mm   | 16mm  | 16mm  | 16mm  | 16mm  | 20mm  | 22mm  | 22mm  |
| 38mm  | 47mm  | 55mm  | 67mm   | 80mm   | 80mm   | 67mm   | 55mm  | 47mm  | 38mm  | 38mm  | 37mm  | 33mm  | 33mm  |