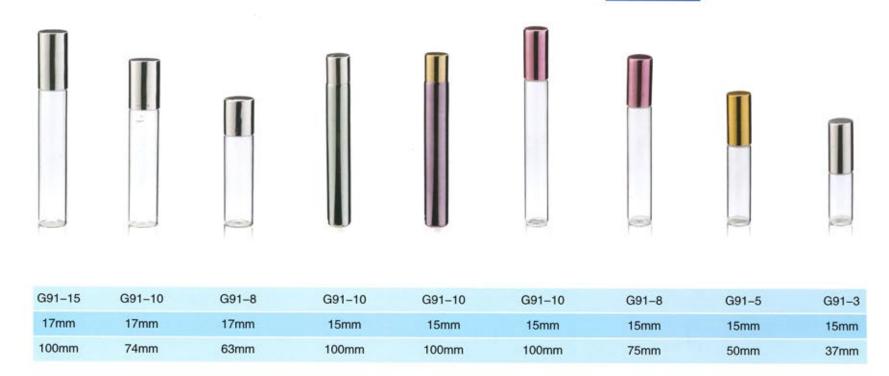

## **ESSENTIAL OIL GLASS**

## **BOTTLE SERIES**

10ml

BC001 100ml 50ml 30ml 20<sub>m</sub>l 10ml J30ml J20ml 15ml

50ml 30ml 20ml 20ml L50ml L30ml L20ml

Page 10 of 41