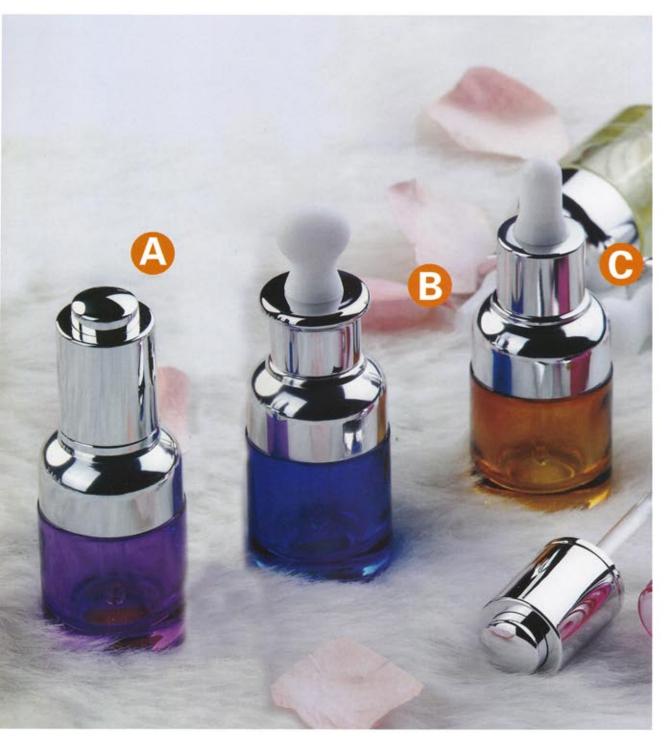

# CONCENTRATE

# SERIES

- No:HY-JH001 30ml
- No:HY-JH002 30ml
- No:HY-JH003A 35ml
- No:HY-JH003B 35ml
- No:HY-JH003C 35ml









- No:HY–JH004A 30ml
- No:HY-JH004B 30ml
- No:HY-JH004C 30ml
- No:HY–JH005 30ml
- No:HY-JH006C 20ml
- No:HY-JH006B 20ml
- No:HY-JH006A 20ml
- No:HY-JH006B-20ml







### 精油瓶系列

## **ESSENTIAL OIL GLASS**



















15ml

















10ml 5ml

















Page 7 of 41

## **BOTTLE SERIES**

















15ml 10ml 5ml

















5ml

















#### PACKAGING & D E S I G PA

#### **HY SERIES**

## **ESSENTIAL OIL GLASS**















































## **BOTTLE SERIES**













10ml



















BC001 100ml 50ml 30ml 20<sub>m</sub>l 10ml J30ml J20ml 15ml

















50ml 30ml 20ml 20ml L50ml L30ml L20ml

Page 10 of 41

## WHITE CERAMIC























BC004 120ml 60ml 30ml 50g

> 30g 15g













BC005 120ml 100ml 4