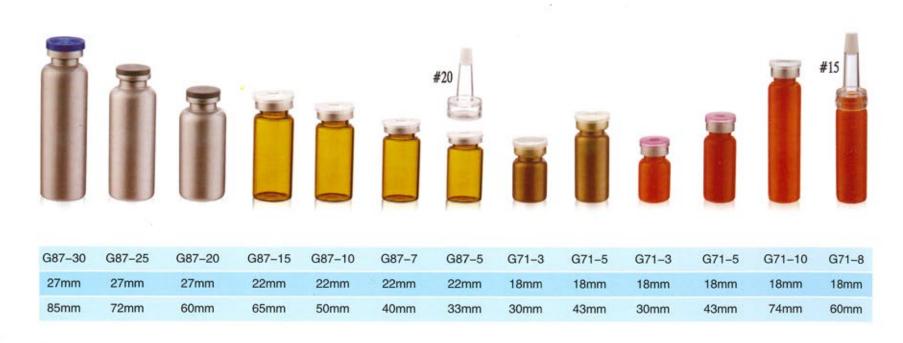

# TUBE GLASS

| G46-3 | G46-5 | G46-8 | G46-10 | G46-12 | G46-12 | G46-10 | G46-8 | G46-5 | G46-3 | G46-3 | G46-5 | G46-3 | G46-3 |
|-------|-------|-------|--------|--------|--------|--------|-------|-------|-------|-------|-------|-------|-------|
| 16mm  | 16mm  | 16mm  | 16mm   | 16mm   | 16mm   | 16mm   | 16mm  | 16mm  | 16mm  | 16mm  | 20mm  | 22mm  | 22mm  |
| 38mm  | 47mm  | 55mm  | 67mm   | 80mm   | 80mm   | 67mm   | 55mm  | 47mm  | 38mm  | 38mm  | 37mm  | 33mm  | 33mm  |