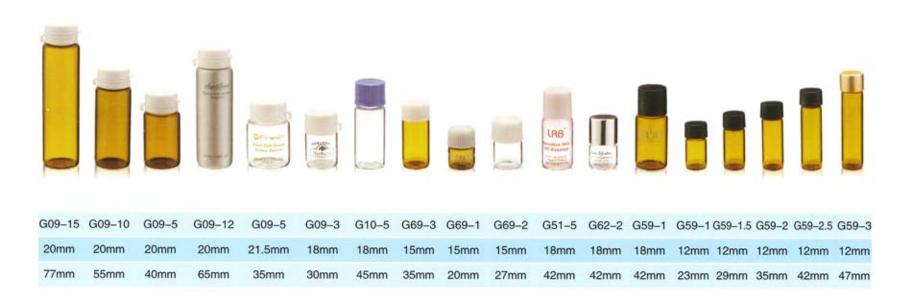

| G45-5 | G45-5 | G47-5 | G47-3 | G47-10 | G47-7 | G47-5 | G47-3 | G45-10 | G45-7 | G45-5 | G45-3 | G45-10 | G45-7 | G45-5 | G45-5 | G45-3 |
|-------|-------|-------|-------|--------|-------|-------|-------|--------|-------|-------|-------|--------|-------|-------|-------|-------|
| 18mm  | 17mm  | 18mm  | 18mm  | 18mm   | 18mm  | 18mm  | 18mm  | 18mm   | 18mm  | 18mm  | 18mm  | 18mm   | 18mm  | 16mm  | 17mm  | 16mm  |
| 42mm  | 44mm  | 42mm  | 32mm  | 70mm   | 53mm  | 42mm  | 32mm  | 70mm   | 53mm  | 42mm  | 32mm  | 70mm   | 50mm  | 47mm  | 44mm  | 37mm  |