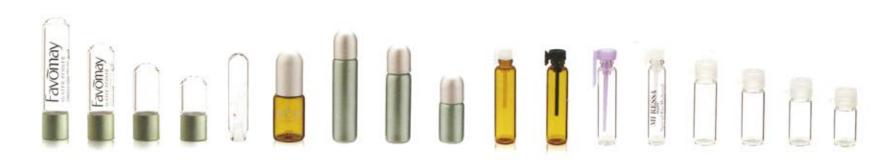

| G66-10 | G66-10 | G40-10套组 | G40-5套组 | G67-8 | G43-10 | G43-10 | G43-3 |
|--------|--------|----------|---------|-------|--------|--------|-------|
| 22mm   | 22mm   |          |         | 22mm  | 14mm   | 15mm   | 14mm  |
| 51mm   | 51mm   |          |         | 47mm  | 105mm  | 88mm   | 32mm  |