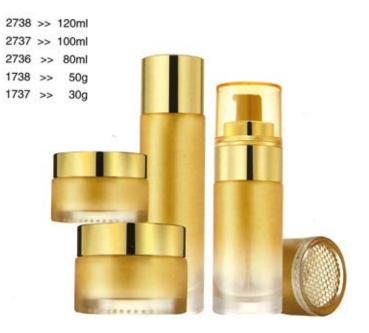

2506 >> 120ml 2505 >> 40ml 2501 >> 50g 1502 >> 30g

2509 >> 120ml 2508 >> 100ml 2507 >> 40ml 1503 >> 50g

2515 >> 200ml

2514 >> 125ml

2513 >> 100ml

1505 >> 60ml

1506 >> 30ml

1506 >> 100g

1506 >> 50g

1506 >> 30g 1506 >> 15g