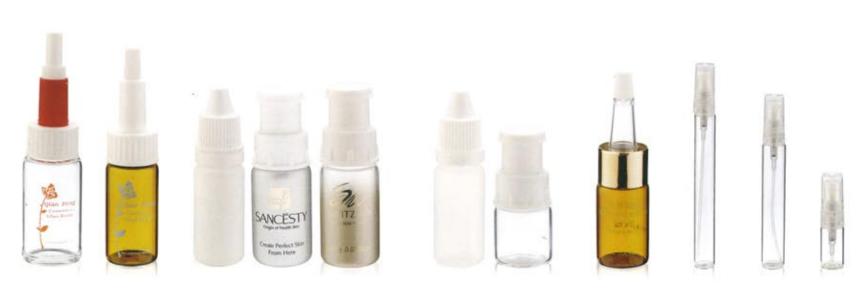

## **ESSENTIAL OIL GLASS**

## **BOTTLE SERIES**

10ml

BC001 100ml 50ml 30ml 20<sub>m</sub>l 10ml J30ml J20ml 15ml

50ml 30ml 20ml 20ml L50ml L30ml L20ml

Page 10 of 41