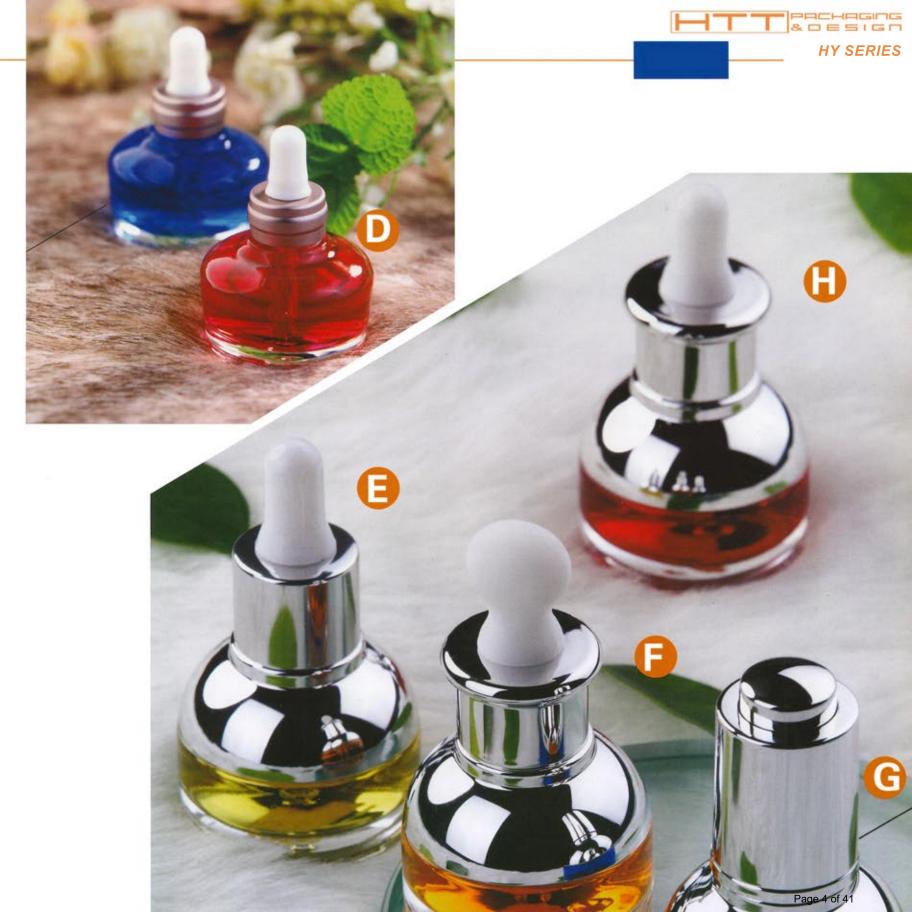

# CONCENTRATE

# SERIES

- No:HY-JH001 30ml
- No:HY-JH002 30ml
- No:HY-JH003A 35ml
- No:HY-JH003B 35ml
- No:HY-JH003C 35ml









- No:HY–JH004A 30ml
- No:HY-JH004B 30ml
- No:HY-JH004C 30ml
- No:HY–JH005 30ml
- No:HY-JH006C 20ml
- No:HY-JH006B 20ml
- No:HY-JH006A 20ml
- No:HY-JH006B-20ml







### 精油瓶系列

## **ESSENTIAL OIL GLASS**



















15ml

















10ml 5ml

















Page 7 of 41

## **BOTTLE SERIES**

















15ml 10ml 5ml

















5ml

















#### PACKAGING & D E S I G PA

#### **HY SERIES**

## **ESSENTIAL OIL GLASS**















































## **BOTTLE SERIES**













10ml



















BC001 100ml 50ml 30ml 20<sub>m</sub>l 10ml J30ml J20ml 15ml

















50ml 30ml 20ml 20ml L50ml L30ml L20ml

Page 10 of 41

## WHITE CERAMIC























BC004 120ml 60ml 30ml 50g

> 30g 15g













BC005 120ml 100ml 40ml 300g 150g 50g

Page 11 of 41

## **BOTTLES**





































| The second second |      |
|-------------------|------|
| 200ml