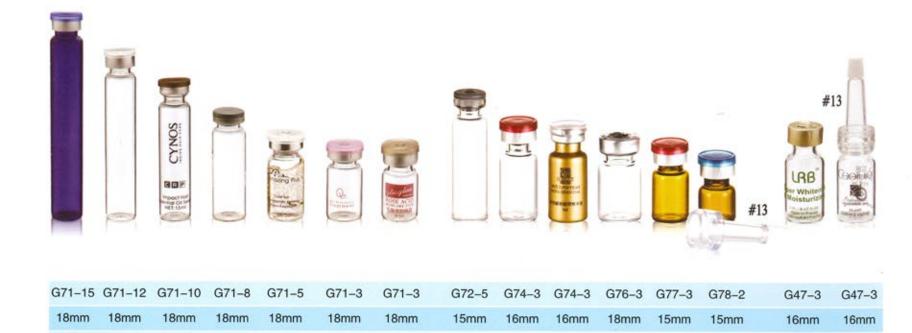

# TUBE GLASS

| G46-3 | G46-5 | G46-8 | G46-10 | G46-12 | G46-12 | G46-10 | G46-8 | G46-5 | G46-3 | G46-3 | G46-5 | G46-3 | G46-3 |
|-------|-------|-------|--------|--------|--------|--------|-------|-------|-------|-------|-------|-------|-------|
| 16mm  | 16mm  | 16mm  | 16mm   | 16mm   | 16mm   | 16mm   | 16mm  | 16mm  | 16mm  | 16mm  | 20mm  | 22mm  | 22mm  |
| 38mm  | 47mm  | 55mm  | 67mm   | 80mm   | 80mm   | 67mm   | 55mm  | 47mm  | 38mm  | 38mm  | 37mm  | 33mm  | 33mm  |

| G45-5 | G45-5 | G47-5 | G47-3 | G47-10 | G47-7 | G47-5 | G47-3 | G45-10 | G45-7 | G45-5 | G45-3 | G45-10 | G45-7 | G45-5 | G45-5 | G45-3 |
|-------|-------|-------|-------|--------|-------|-------|-------|--------|-------|-------|-------|--------|-------|-------|-------|-------|
| 18mm  | 17mm  | 18mm  | 18mm  | 18mm   | 18mm  | 18mm  | 18mm  | 18mm   | 18mm  | 18mm  | 18mm  | 18mm   | 18mm  | 16mm  | 17mm  | 16mm  |
| 42mm  | 44mm  | 42mm  | 32mm  | 70mm   | 53mm  | 42mm  | 32mm  | 70mm   | 53mm  | 42mm  | 32mm  | 70mm   | 50mm  | 47mm  | 44mm  | 37mm  |