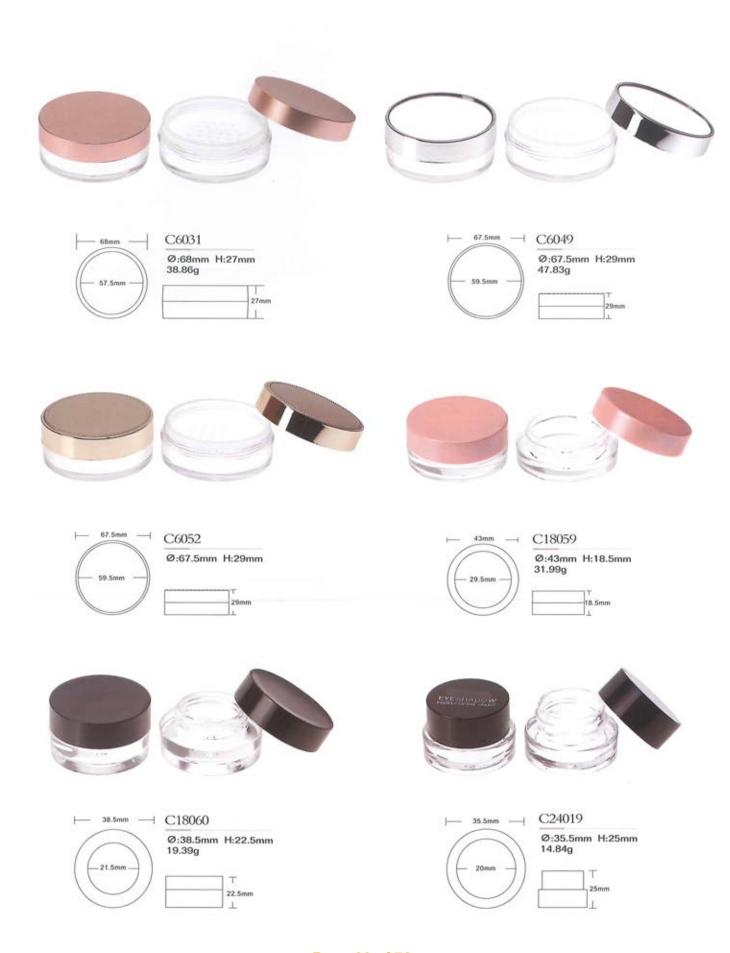

# STRIVE FOR CUSTOMER SERVICE

Actively deepening the reform, to meet the market competition; Shoulder the task of the development, and then cast south electricity.

S1001

W:22mm H:85mm

S1003A

W:22mm H:80mm 16.75g

S1076

L:13mm W:13mm H:137.5mm 13.64q

#### HY SERIES

S1077

L:22mm W:21.5mm H:71mm 13.38g

S1078

W:20mm H:92mm 15g

S1079

W:23.5mm H:72.5mm 14.19g

S1086(磁铁)

W:22mm H:71mm 23.45g

S1101

W:26mm H:73mm 19.49g

S3188C

L:17mm W:17mm H:95mm 18.34g

S6053

W:21mm H:81mm 11.53g

S7101

W:23mm H:83mm 26.50g

S7105

W:14mm H:98mm

#### PACHAGING & D E S I G N

S7107黑色

W:14mm H:85.5mm 7.86g

S7116

W:14mm H:103mm

S7118

W:14mm H:103mm 3.95g

S8060

L:18mm W:18mm H:81mm 14.76g

S8069

W:26mm H:81mm 16.64g

S8070

W:23.5mm H:76.5mm 15.35g

S8077

W:23mm H:79.5mm

S13013

W:13mm H:124mm

S13028

W:18mm H:72mm

S15039(磁铁) L:23mm W:23mm H:77mm

S15040(磁铁) L:21mm W:21mm H:81.5mm

S18055 L:22mm W:22mm H:75mm 18.71g

S18065 W:19mm H:76mm

S18066 L:19mm W:19mm H:85.5mm

S22004 W:20mm H:82mm 21.17g

S22007 W:20mm H:75.5mm 15.64g

S23078 W:14mm H:115.5mm 10.95g

S24007 W:20mm H:74mm 10.25g

PACHAGING

S24008

W:22mm H:75mm 19.26g

S24009

W:22mm H:80mm 18.05g

S24010

W:21mm H:75mm 13.09g

S24012

L:21mm W:21mm H:72mm 14.68g

S24022

W:20mm H:71mm 8.28g

S24026

W:20mm H:88mm 15.91g

S24027

L:22mm W:22mm H:74mm 13.89g

S24030

W:20mm H:84mm 15.7g

S24033

W:20mm H:83mm 14.14g

S24042

W:22mm H:68mm 15.95g

S24043

L:25mm W:22mm H:75mm 14.07g

S24047

W:23mm H:84.5mm 14.36g

S24049

L:23mm W:23mm H:68mm 27.44g

S24052

W:22mm H:72mm 15.32g

S24054

W:22mm H:80mm 15.19g

S24055

W:22mm H:85mm 17.73g

S24057

W:21mm H:71mm 13.77g

S24058

W:22mm H:85mm 18.18g