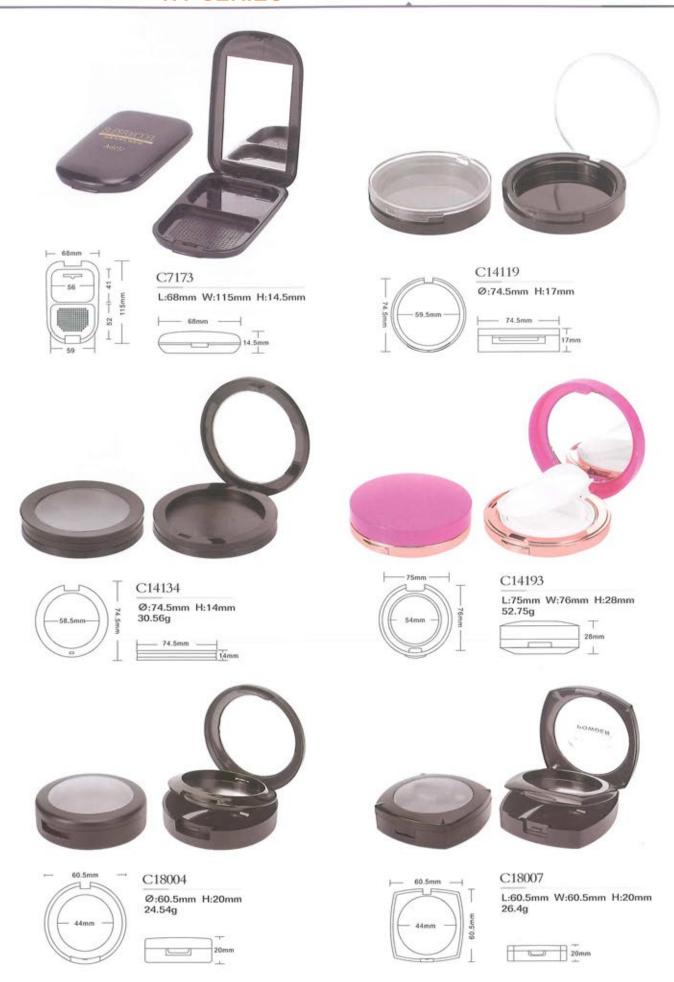

## EYE LINER BOTTLE

To create first-class enterprise, create first-class talents, first-class contribution. Perseverance, to create excellence.

E1037 W:21mm H:96mm

E5027 L:18mm W:18mm H:97mm W:4.03g/C:6.11ml

E5051 W:16mm H:119.5mm W:10.95g

E5053 W:19mm H:111mm W:6.94g/C:8.47ml

E7038 W:13mm H:118mm W:6.23g/C:4.57ml

L:20mm W:20mm H:103mm W:16.31g

E7175 W:32mm H:59mm

E23074 L:24mm W:18mm H:110mm W:9.65g/C:11.75ml

E24021 W:36mm H:78mm W:19.46g/C:6.32ml

E24088 W:38.5mm H:98mm W:29.27g/C:7.88ml

E24089 W:25mm H:85mm W:11.47g/C:3.62ml

W:38.5mm H:98.5mm

E24162 L:30mm W:26mm H:95mm W:12.79g/C:9.48ml

E29015 L:24mm W:20mm H:107mm W:12.48g/C:10.26ml

E29017 W:14mm H:113mm W:6.6g/C:4.52ml

E29028

W:14mm H:106mm W:7.69g/C:5.87ml

E29042

W:25mm H:91mm W:9.39g/C:15.9ml

E29044

W:20mm H:111mm W:6.19g/C:8.25ml

E29058

W:18mm H:129.5mm W:7.49g/C:8.96ml

E29063

L:23mm W:22mm H:94mm W:21.36g/C:9.37ml

E31018

W:22mm H:105mm W:6.78g/C:8.68ml

E38036

W:15mm H:120mm W:8.96g/C:7.16ml

E38041

W:15.5mm H:120mm W:8.03g/C:7.42ml

E38046

L:18mm W:18mm H:108mm W:9.25g/C:10.05ml

E38047

L:22mm W:20mm H:106mm W:10.47g/C:11.5ml

E38048

W:22mm H:90mm W:10.35g/C:11.33ml

E38051黑色

W:20mm H:104.5mm W:11.41g/C:10.44ml

E38055

L:25mm W:18mm H:101.5mm W:8.89g/C:11.04ml

E38060

L:23mm W:18mm H:100mm W:9.75g/C:10.14ml

E41418

W:25mm H:96mm W:11.54g/C:13.26ml

E44004

W:26mm H:120mm W:23.11g/C:2.51ml

E45023

W:18.5mm H:95mm W:3.78g/C:4.3ml

E45024

W:17mm H:107.5mm W:5.79g/C:4.94ml

E45025 W:17mm H:101mm W:5.67g/C:4.72ml

E52024 W:22mm H:110mm W:14.09g/C:11.73ml

E52057 W:22mm H:95mm W:13.12g/C:13.23ml

E52083 W:16mm H:82.5mm W:5.54g/C:5.22ml

L:18mm W:19mm H:126mm W:10.46g/C:8.78ml

E62021 L:23.5mm W:21mm H:92mm W:10.32g/C:14.06ml

E63002 W:21mm H:96mm W:11.92g/C:5.72ml

E76001 W:9.5mm H:124.5mm 5.92g

E76005 W:9.5mm H:106mm 5.18g

E76007 W:10.5mm H:127.5mm 7.51g

D7050 W:17mm H:122mm 14.12g

W:15mm H:145.5mm

W:18mm H:126mm W:7.37g/C:3.04ml

D38001 W:23mm H:110mm W:25.15g/C:14.76ml

W:23mm H:110mm W:24.53g/C:14.75ml

D38003 W:23mm H:111mm W:23.69g/C:13.56ml

D38103 W:23mm H:96.5mm W:21.09g/C:10.4ml

D38101 W:23mm H:90mm W:20.71g/C:10.4ml

D38102 W:23mm H:90mm W:20.28g/C:10.4ml

D45008

W:13.5mm H:130.5mm W:8.95g/C:5.14ml

D45017

W:17mm H:131mm W:10.90g/C:8.61ml

D45019

W:18.5mm H:128mm W:13.72g/C:14.19ml

D45020

W:21mm H:128mm W:16.51g/C:20.6ml

D51003

W:16mm H:104mm

D52070

W:20mm H:109mm 17.57g

D64001

L:18mm W:18mm H:162mm W:30.15g/C:6.9ml

D76006

W:10mm H:137.5mm 7.91g

D76008

W:9mm H:138.5mm 5.78g

performance, build first-class enterprise

PACHAGING & D E S I G N

PACHAGING