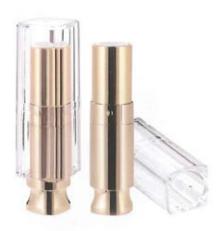

#### HY SERIES

S1077

L:22mm W:21.5mm H:71mm 13.38g

S1078

W:20mm H:92mm 15g

S1079

W:23.5mm H:72.5mm 14.19g

S1086(磁铁)

W:22mm H:71mm 23.45g

S1101

W:26mm H:73mm 19.49g

S3188C

L:17mm W:17mm H:95mm 18.34g

S6053

W:21mm H:81mm 11.53g

S7101