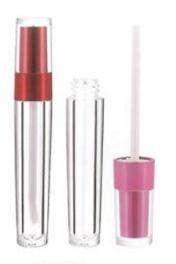

## LIP GLOSS TUBE

Our pursuit is:faster,better,newer,more pure.The customer is supreme,service;Quality first,technology leadership.

Enhance knowledge and meet the challenge

G7H241 W:23mm H:120mm W:27.28g/C:7.17ml