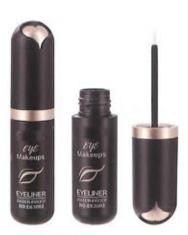

## EYE LINER BOTTLE

To create first-class enterprise, create first-class talents, first-class contribution. Perseverance, to create excellence.

E1037 W:21mm H:96mm

E5027 L:18mm W:18mm H:97mm W:4.03g/C:6.11ml