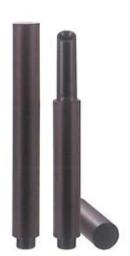

# HY SERIES

THE BEST WAY FOR YOU

# STRIVE FOR CUSTOMER SERVICE

Actively deepening the reform, to meet the market competition; Shoulder the task of the development, and then cast south electricity.

S1001

W:22mm H:85mm

S1003A

W:22mm H:80mm 16.75g

S1076

L:13mm W:13mm H:137.5mm 13.64q

#### HY SERIES

S1077

L:22mm W:21.5mm H:71mm 13.38g

S1078

W:20mm H:92mm 15g

S1079

W:23.5mm H:72.5mm 14.19g

S1086(磁铁)