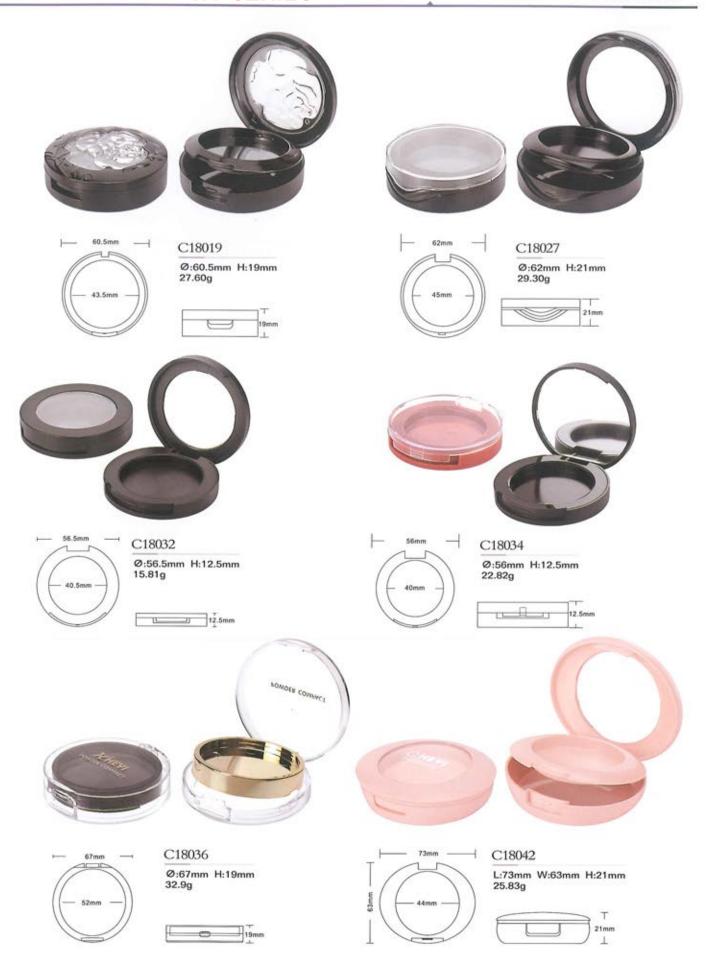

## EYE LINER BOTTLE

To create first-class enterprise, create first-class talents, first-class contribution. Perseverance, to create excellence.

E1037 W:21mm H:96mm

E5027 L:18mm W:18mm H:97mm W:4.03g/C:6.11ml

E5051 W:16mm H:119.5mm W:10.95g

E5053 W:19mm H:111mm W:6.94g/C:8.47ml

E7038 W:13mm H:118mm W:6.23g/C:4.57ml

L:20mm W:20mm H:103mm W:16.31g

E7175 W:32mm H:59mm

E23074 L:24mm W:18mm H:110mm W:9.65g/C:11.75ml

E24021 W:36mm H:78mm W:19.46g/C:6.32ml

E24088 W:38.5mm H:98mm W:29.27g/C:7.88ml

E24089 W:25mm H:85mm W:11.47g/C:3.62ml

W:38.5mm H:98.5mm

E24162 L:30mm W:26mm H:95mm W:12.79g/C:9.48ml

E29015 L:24mm W:20mm H:107mm W:12.48g/C:10.26ml

E29017 W:14mm H:113mm W:6.6g/C:4.52ml

E29028

W:14mm H:106mm W:7.69g/C:5.87ml

E29042

W:25mm H:91mm W:9.39g/C:15.9ml

E29044

W:20mm H:111mm W:6.19g/C:8.25ml

E29058

W:18mm H:129.5mm W:7.49g/C:8.96ml

E29063

L:23mm W:22mm H:94mm W:21.36g/C:9.37ml

E31018

W:22mm H:105mm W:6.78g/C:8.68ml

E38036

W:15mm H:120mm W:8.96g/C:7.16ml

E38041

W:15.5mm H:120mm W:8.03g/C:7.42ml

E38046

L:18mm W:18mm H:108mm W:9.25g/C:10.05ml

E38047

L:22mm W:20mm H:106mm W:10.47g/C:11.5ml

E38048

W:22mm H:90mm W:10.35g/C:11.33ml

E38051黑色

W:20mm H:104.5mm W:11.41g/C:10.44ml

E38055

L:25mm W:18mm H:101.5mm W:8.89g/C:11.04ml

E38060

L:23mm W:18mm H:100mm W:9.75g/C:10.14ml

E41418

W:25mm H:96mm W:11.54g/C:13.26ml

E44004

W:26mm H:120mm W:23.11g/C:2.51ml

E45023

W:18.5mm H:95mm W:3.78g/C:4.3ml

E45024

W:17mm H:107.5mm W:5.79g/C:4.94ml

E45025 W:17mm H:101mm W:5.67g/C:4.72ml

E52024 W:22mm H:110mm W:14.09g/C:11.73ml

E52057 W:22mm H:95mm W:13.12g/C:13.23ml

E52083 W:16mm H:82.5mm W:5.54g/C:5.22ml

L:18mm W:19mm H:126mm W:10.46g/C:8.78ml

E62021 L:23.5mm W:21mm H:92mm W:10.32g/C:14.06ml

E63002 W:21mm H:96mm W:11.92g/C:5.72ml

E76001 W:9.5mm H:124.5mm 5.92g

E76005 W:9.5mm H:106mm 5.18g

E76007 W:10.5mm H:127.5mm 7.51g

D7050 W:17mm H:122mm 14.12g

W:15mm H:145.5mm

W:18mm H:126mm W:7.37g/C:3.04ml

D38001 W:23mm H:110mm W:25.15g/C:14.76ml

W:23mm H:110mm W:24.53g/C:14.75ml

D38003 W:23mm H:111mm W:23.69g/C:13.56ml

D38103 W:23mm H:96.5mm W:21.09g/C:10.4ml

D38101 W:23mm H:90mm W:20.71g/C:10.4ml

D38102 W:23mm H:90mm W:20.28g/C:10.4ml

D45008

W:13.5mm H:130.5mm W:8.95g/C:5.14ml

D45017

W:17mm H:131mm W:10.90g/C:8.61ml

D45019

W:18.5mm H:128mm W:13.72g/C:14.19ml

D45020

W:21mm H:128mm W:16.51g/C:20.6ml

D51003

W:16mm H:104mm

D52070

W:20mm H:109mm 17.57g

D64001

L:18mm W:18mm H:162mm W:30.15g/C:6.9ml

D76006

W:10mm H:137.5mm 7.91g

D76008

W:9mm H:138.5mm 5.78g

performance, build first-class enterprise

PACHAGING & D E S I G N

PACHAGING