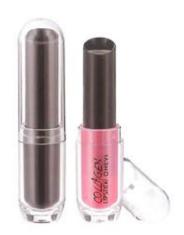

# HY SERIES

THE BEST WAY FOR YOU

#### HY SERIES

S1077

L:22mm W:21.5mm H:71mm 13.38g

S1078

W:20mm H:92mm 15g

S1079

W:23.5mm H:72.5mm 14.19g

S1086(磁铁)