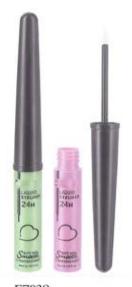

## EYE LINER BOTTLE

To create first-class enterprise, create first-class talents, first-class contribution. Perseverance, to create excellence.

E1037 W:21mm H:96mm

E5027 L:18mm W:18mm H:97mm W:4.03g/C:6.11ml