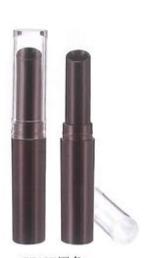

### MASCARA BOTTLE

Combining with the advanced technology, refined needs, customized, create customer value.

Keep pace with The Times, innovation, harmony and mutual assistance, solidarity, attention to detail and civilized reception, remarkable, happy.

M1038 W:25mm H:121mm

M1038A W:25.5mm H:120mm

M1039 W:25mm H:120mm

M1043A / M1043B L:31mm W:22mm H:114.5mm W:14.30g/C:18.87ml

M1055 W:22mm H:114mm W:11.62g/C:20.02ml

M23073 L:24mm W:18mm H:126mm W:10.69g/C:14.45ml