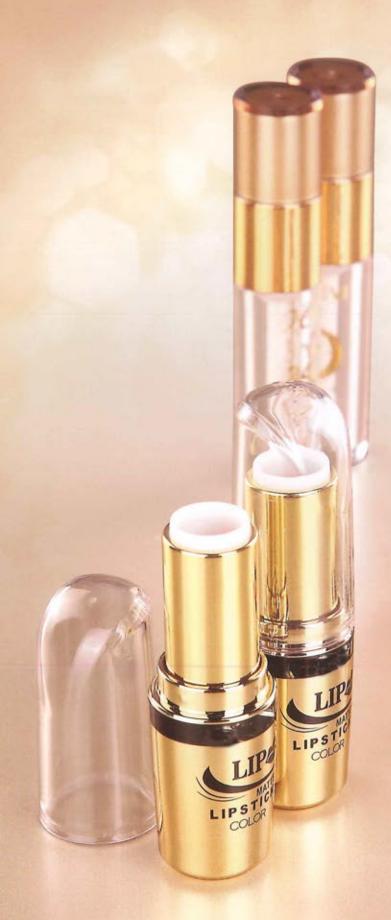

# HY SERIES

THE BEST WAY FOR YOU

# STRIVE FOR CUSTOMER SERVICE

Actively deepening the reform, to meet the market competition; Shoulder the task of the development, and then cast south electricity.

S1001

W:22mm H:85mm

S1003A

W:22mm H:80mm 16.75g

#### HY SERIES

S1077

L:22mm W:21.5mm H:71mm 13.38g

S1078

W:20mm H:92mm 15g

S1079

W:23.5mm H:72.5mm 14.19g

S1086(磁铁)