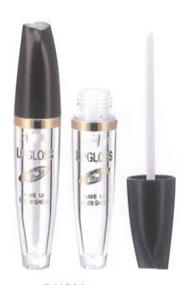

## LIP GLOSS TUBE

Our pursuit is:faster,better,newer,more pure.The customer is supreme,service;Quality first,technology leadership.

Enhance knowledge and meet the challenge

G7H241 W:23mm H:120mm W:27.28g/C:7.17ml