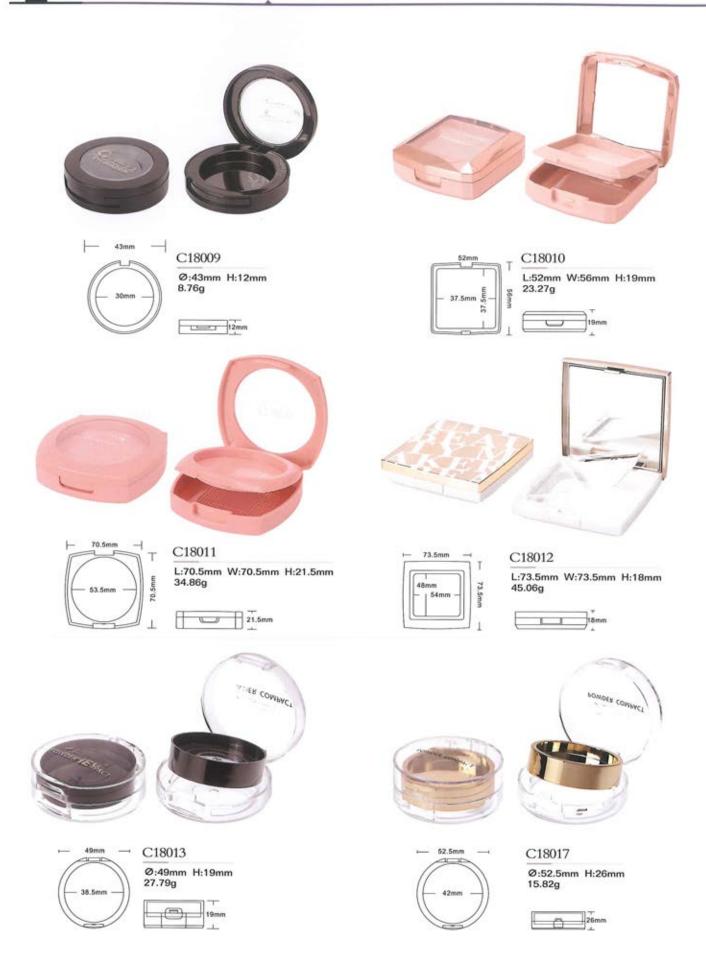

## EYE LINER BOTTLE

To create first-class enterprise, create first-class talents, first-class contribution. Perseverance, to create excellence.

E1037 W:21mm H:96mm

E5027 L:18mm W:18mm H:97mm W:4.03g/C:6.11ml

E5051 W:16mm H:119.5mm W:10.95g

E5053 W:19mm H:111mm W:6.94g/C:8.47ml

E7038 W:13mm H:118mm W:6.23g/C:4.57ml

L:20mm W:20mm H:103mm W:16.31g

E7175 W:32mm H:59mm

E23074 L:24mm W:18mm H:110mm W:9.65g/C:11.75ml

E24021 W:36mm H:78mm W:19.46g/C:6.32ml

E24088 W:38.5mm H:98mm W:29.27g/C:7.88ml

E24089 W:25mm H:85mm W:11.47g/C:3.62ml

W:38.5mm H:98.5mm

E24162 L:30mm W:26mm H:95mm W:12.79g/C:9.48ml

E29015 L:24mm W:20mm H:107mm W:12.48g/C:10.26ml

E29017 W:14mm H:113mm W:6.6g/C:4.52ml

E29028

W:14mm H:106mm W:7.69g/C:5.87ml

E29042

W:25mm H:91mm W:9.39g/C:15.9ml

E29044

W:20mm H:111mm W:6.19g/C:8.25ml

E29058

W:18mm H:129.5mm W:7.49g/C:8.96ml

E29063

L:23mm W:22mm H:94mm W:21.36g/C:9.37ml

E31018

W:22mm H:105mm W:6.78g/C:8.68ml

E38036

W:15mm H:120mm W:8.96g/C:7.16ml

E38041

W:15.5mm H:120mm W:8.03g/C:7.42ml

E38046

L:18mm W:18mm H:108mm W:9.25g/C:10.05ml

E38047

L:22mm W:20mm H:106mm W:10.47g/C:11.5ml

E38048

W:22mm H:90mm W:10.35g/C:11.33ml

E38051黑色

W:20mm H:104.5mm W:11.41g/C:10.44ml

E38055

L:25mm W:18mm H:101.5mm W:8.89g/C:11.04ml

E38060

L:23mm W:18mm H:100mm W:9.75g/C:10.14ml

E41418

W:25mm H:96mm W:11.54g/C:13.26ml

E44004

W:26mm H:120mm W:23.11g/C:2.51ml

E45023

W:18.5mm H:95mm W:3.78g/C:4.3ml

E45024

W:17mm H:107.5mm W:5.79g/C:4.94ml

E45025 W:17mm H:101mm W:5.67g/C:4.72ml

E52024 W:22mm H:110mm W:14.09g/C:11.73ml

E52057 W:22mm H:95mm W:13.12g/C:13.23ml

E52083 W:16mm H:82.5mm W:5.54g/C:5.22ml

L:18mm W:19mm H:126mm W:10.46g/C:8.78ml

E62021 L:23.5mm W:21mm H:92mm W:10.32g/C:14.06ml

E63002 W:21mm H:96mm W:11.92g/C:5.72ml

E76001 W:9.5mm H:124.5mm 5.92g

E76005 W:9.5mm H:106mm 5.18g

E76007 W:10.5mm H:127.5mm 7.51g

D7050 W:17mm H:122mm 14.12g

W:15mm H:145.5mm

W:18mm H:126mm W:7.37g/C:3.04ml

D38001 W:23mm H:110mm W:25.15g/C:14.76ml

W:23mm H:110mm W:24.53g/C:14.75ml

D38003 W:23mm H:111mm W:23.69g/C:13.56ml

D38103 W:23mm H:96.5mm W:21.09g/C:10.4ml

D38101 W:23mm H:90mm W:20.71g/C:10.4ml

D38102 W:23mm H:90mm W:20.28g/C:10.4ml

D45008

W:13.5mm H:130.5mm W:8.95g/C:5.14ml

D45017

W:17mm H:131mm W:10.90g/C:8.61ml

D45019

W:18.5mm H:128mm W:13.72g/C:14.19ml

D45020

W:21mm H:128mm W:16.51g/C:20.6ml

D51003

W:16mm H:104mm

D52070

W:20mm H:109mm 17.57g

D64001

L:18mm W:18mm H:162mm W:30.15g/C:6.9ml

D76006

W:10mm H:137.5mm 7.91g

D76008

W:9mm H:138.5mm 5.78g

performance, build first-class enterprise

PACHAGING & D E S I G N

PACHAGING