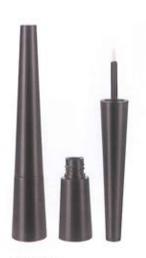

## EYE LINER BOTTLE

To create first-class enterprise, create first-class talents, first-class contribution. Perseverance, to create excellence.

E1037 W:21mm H:96mm

E5027 L:18mm W:18mm H:97mm W:4.03g/C:6.11ml