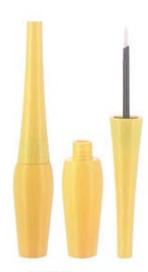

## EYE LINER BOTTLE

To create first-class enterprise, create first-class talents, first-class contribution. Perseverance, to create excellence.

E1037 W:21mm H:96mm

E5027 L:18mm W:18mm H:97mm W:4.03g/C:6.11ml