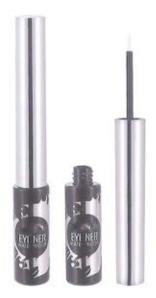

## EYE LINER BOTTLE

To create first-class enterprise, create first-class talents, first-class contribution. Perseverance, to create excellence.

E1037 W:21mm H:96mm

E5027 L:18mm W:18mm H:97mm W:4.03g/C:6.11ml