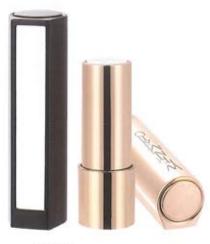

# HY SERIES

THE BEST WAY FOR YOU

# STRIVE FOR CUSTOMER SERVICE

Actively deepening the reform, to meet the market competition; Shoulder the task of the development, and then cast south electricity.

S1001

W:22mm H:85mm

S1003A

W:22mm H:80mm 16.75g

S1076

L:13mm W:13mm H:137.5mm 13.64q