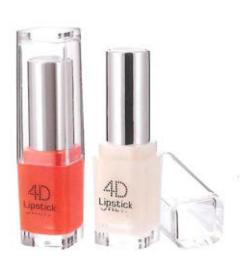

# HY SERIES

THE BEST WAY FOR YOU

#### HY SERIES

S1077

L:22mm W:21.5mm H:71mm 13.38g

S1078

W:20mm H:92mm 15g

S1079

W:23.5mm H:72.5mm 14.19g

S1086(磁铁)