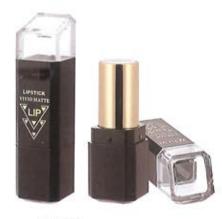

# HY SERIES

THE BEST WAY FOR YOU

#### HY SERIES

S1077

L:22mm W:21.5mm H:71mm 13.38g

S1078

W:20mm H:92mm 15g

S1079

W:23.5mm H:72.5mm 14.19g

S1086(磁铁)