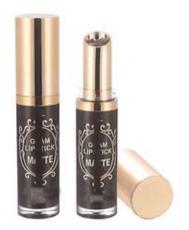

## LIP GLOSS TUBE

Our pursuit is:faster,better,newer,more pure.The customer is supreme,service;Quality first,technology leadership.

Enhance knowledge and meet the challenge

G7H241 W:23mm H:120mm W:27.28g/C:7.17ml