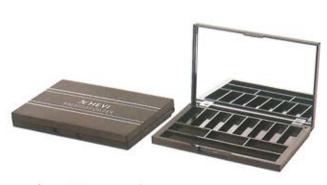

31mm W:10.90g/C:8.61ml



D45019

W:18.5mm H:128mm W:13.72g/C:14.19ml



D45020

W:21mm H:128mm W:16.51g/C:20.6ml



D51003

W:16mm H:104mm



D52070

W:20mm H:109mm 17.57g



D64001

L:18mm W:18mm H:162mm W:30.15g/C:6.9ml



D76006

W:10mm H:137.5mm 7.91g



D76008

W:9mm H:138.5mm 5.78g



performance, build first-class enterprise



PACHAGING & D E S I G N

















PACHAGING

#### & D E S I G D



30.5mm









## 100mm

#### C24017

L:100mm W:56mm H:13mm 43.71g



# HEYI

Enterprise is a rigorous dynamic organization and vitality from the orderly, challenges and innovation, refused to all the chaos, stale and backward, and be forever entrepreneurs.

Innovation and efficient





#### C71009

L:75mm W:60mm H:17.5mm







#### C74006

L:120.5mm W:51mm H:10.5mm 43.39g

10.5mm





#### C74007

L:96.5mm W:65.5mm H:11mm 43.63g







L:104.5mm W:74mm H:13.5mm