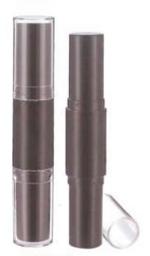

## EYE LINER BOTTLE

To create first-class enterprise, create first-class talents, first-class contribution. Perseverance, to create excellence.

E1037 W:21mm H:96mm

E5027 L:18mm W:18mm H:97mm W:4.03g/C:6.11ml

E5051 W:16mm H:119.5mm W:10.95g

E5053 W:19mm H:111mm W:6.94g/C:8.47ml

E7038 W:13mm H:118mm W:6.23g/C:4.57ml

L:20mm W:20mm H:103mm W:16.31g

E7175 W:32mm H:59mm

E23074 L:24mm W:18mm H:110mm W:9.65g/C:11.75ml