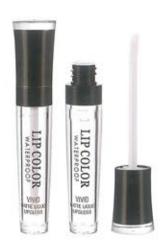

## LIP GLOSS TUBE

Our pursuit is:faster,better,newer,more pure.The customer is supreme,service;Quality first,technology leadership.

Enhance knowledge and meet the challenge

G7H241 W:23mm H:120mm W:27.28g/C:7.17ml