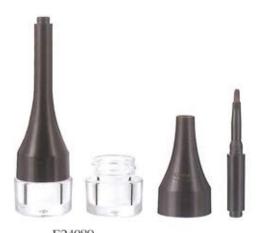

## EYE LINER BOTTLE

To create first-class enterprise, create first-class talents, first-class contribution. Perseverance, to create excellence.

E1037 W:21mm H:96mm

E5027 L:18mm W:18mm H:97mm W:4.03g/C:6.11ml