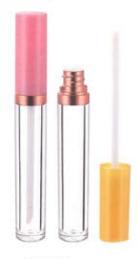

## LIP GLOSS TUBE

Our pursuit is:faster,better,newer,more pure.The customer is supreme,service;Quality first,technology leadership.

Enhance knowledge and meet the challenge

G7H241 W:23mm H:120mm W:27.28g/C:7.17ml