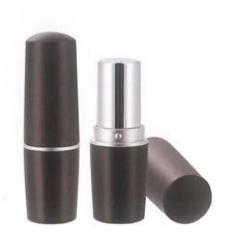

#### PACHAGING & D E S I G N

S7107黑色

W:14mm H:85.5mm 7.86g

S7116

W:14mm H:103mm

S7118

W:14mm H:103mm 3.95g

S8060

L:18mm W:18mm H:81mm 14.76g

S8069

W:26mm H:81mm 16.64g

S8070

W:23.5mm H:76.5mm 15.35g

S8077

W:23mm H:79.5mm

S13013