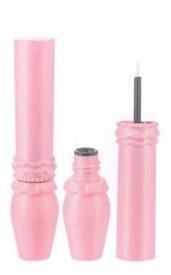

## EYE LINER BOTTLE

To create first-class enterprise, create first-class talents, first-class contribution. Perseverance, to create excellence.

E1037 W:21mm H:96mm

E5027 L:18mm W:18mm H:97mm W:4.03g/C:6.11ml