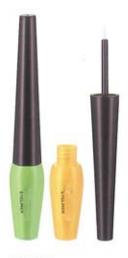

## EYE LINER BOTTLE

To create first-class enterprise, create first-class talents, first-class contribution. Perseverance, to create excellence.

E1037 W:21mm H:96mm

E5027 L:18mm W:18mm H:97mm W:4.03g/C:6.11ml