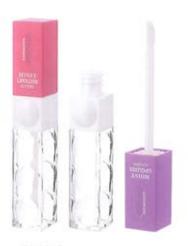

## LIP GLOSS TUBE

Our pursuit is:faster,better,newer,more pure.The customer is supreme,service;Quality first,technology leadership.

Enhance knowledge and meet the challenge

G7H241 W:23mm H:120mm W:27.28g/C:7.17ml