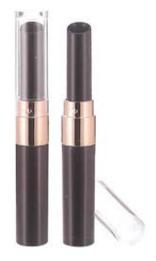

### MASCARA BOTTLE

Combining with the advanced technology, refined needs, customized, create customer value.

Keep pace with The Times, innovation, harmony and mutual assistance, solidarity, attention to detail and civilized reception, remarkable, happy.

M1038 W:25mm H:121mm

M1038A W:25.5mm H:120mm

M1039 W:25mm H:120mm

M1043A / M1043B L:31mm W:22mm H:114.5mm W:14.30g/C:18.87ml

M1055 W:22mm H:114mm W:11.62g/C:20.02ml

M23073 L:24mm W:18mm H:126mm W:10.69g/C:14.45ml