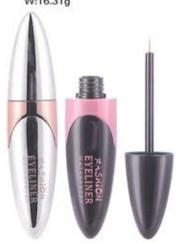

## EYE LINER BOTTLE

To create first-class enterprise, create first-class talents, first-class contribution. Perseverance, to create excellence.

E1037 W:21mm H:96mm

E5027 L:18mm W:18mm H:97mm W:4.03g/C:6.11ml