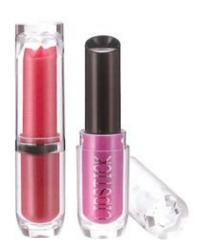

# HY SERIES

THE BEST WAY FOR YOU

#### HY SERIES

S1077

L:22mm W:21.5mm H:71mm 13.38g

S1078

W:20mm H:92mm 15g

S1079

W:23.5mm H:72.5mm 14.19g

S1086(磁铁)