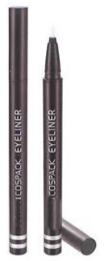

## EYE LINER BOTTLE

To create first-class enterprise, create first-class talents, first-class contribution. Perseverance, to create excellence.

E1037 W:21mm H:96mm

E5027 L:18mm W:18mm H:97mm W:4.03g/C:6.11ml