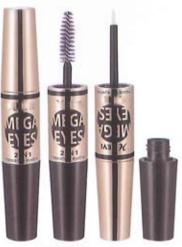

### MASCARA BOTTLE

Combining with the advanced technology, refined needs, customized, create customer value.

Keep pace with The Times, innovation, harmony and mutual assistance, solidarity, attention to detail and civilized reception, remarkable, happy.

M1038 W:25mm H:121mm

M1038A W:25.5mm H:120mm

M1039 W:25mm H:120mm

M1043A / M1043B L:31mm W:22mm H:114.5mm W:14.30g/C:18.87ml

M1055 W:22mm H:114mm W:11.62g/C:20.02ml

M23073 L:24mm W:18mm H:126mm W:10.69g/C:14.45ml