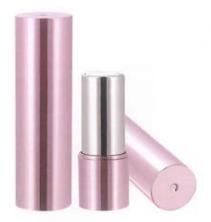

### MASCARA BOTTLE

Combining with the advanced technology, refined needs, customized, create customer value.

Keep pace with The Times, innovation, harmony and mutual assistance, solidarity, attention to detail and civilized reception, remarkable, happy.

M1038 W:25mm H:121mm

M1038A W:25.5mm H:120mm

M1039 W:25mm H:120mm

M1043A / M1043B L:31mm W:22mm H:114.5mm W:14.30g/C:18.87ml

M1055 W:22mm H:114mm W:11.62g/C:20.02ml

M23073 L:24mm W:18mm H:126mm W:10.69g/C:14.45ml