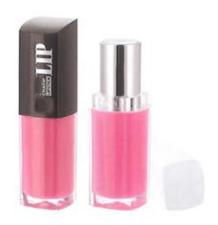

## LIP GLOSS TUBE

Our pursuit is:faster,better,newer,more pure.The customer is supreme,service;Quality first,technology leadership.

Enhance knowledge and meet the challenge

G7H241 W:23mm H:120mm W:27.28g/C:7.17ml