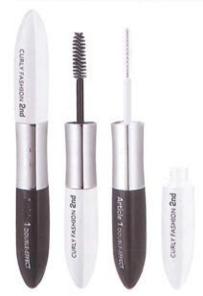

### MASCARA BOTTLE

Combining with the advanced technology, refined needs, customized, create customer value.

Keep pace with The Times, innovation, harmony and mutual assistance, solidarity, attention to detail and civilized reception, remarkable, happy.

M1038 W:25mm H:121mm

M1038A W:25.5mm H:120mm

M1039 W:25mm H:120mm

M1043A / M1043B L:31mm W:22mm H:114.5mm W:14.30g/C:18.87ml

M1055 W:22mm H:114mm W:11.62g/C:20.02ml

M23073 L:24mm W:18mm H:126mm W:10.69g/C:14.45ml