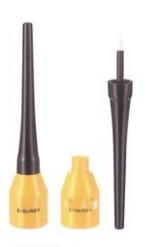

## EYE LINER BOTTLE

To create first-class enterprise, create first-class talents, first-class contribution. Perseverance, to create excellence.

E1037 W:21mm H:96mm

E5027 L:18mm W:18mm H:97mm W:4.03g/C:6.11ml