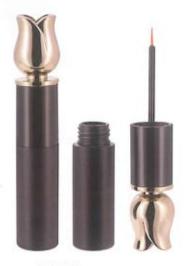

## EYE LINER BOTTLE

To create first-class enterprise, create first-class talents, first-class contribution. Perseverance, to create excellence.

E1037 W:21mm H:96mm

E5027 L:18mm W:18mm H:97mm W:4.03g/C:6.11ml