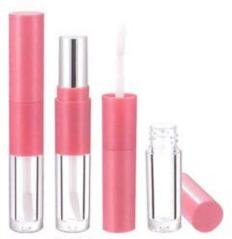

## LIP GLOSS TUBE

Our pursuit is:faster,better,newer,more pure.The customer is supreme,service;Quality first,technology leadership.

Enhance knowledge and meet the challenge

G7H241 W:23mm H:120mm W:27.28g/C:7.17ml

G7I242 W:23.5mm H:101mm W:22.54g/C:5.16ml

G7K244 L:21mm W:21mm H:83.5mm W:21.25g/C:8.10ml

L:20mm W:20mm H:98mm W:27.57g/C:6.12ml

W:22mm H:132mm W:21.22g/C:5.45ml

G1045 W:21mm H:109mm W:15.88g/C:12.45ml

G1074 W:15mm H:109.5mm W:8.98g/C:3.94ml