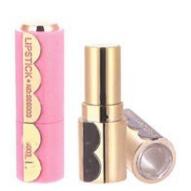

# HY SERIES

THE BEST WAY FOR YOU

# STRIVE FOR CUSTOMER SERVICE

Actively deepening the reform, to meet the market competition; Shoulder the task of the development, and then cast south electricity.

S1001

W:22mm H:85mm

S1003A

W:22mm H:80mm 16.75g