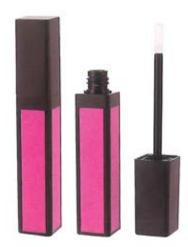

## LIP GLOSS TUBE

Our pursuit is:faster,better,newer,more pure.The customer is supreme,service;Quality first,technology leadership.

Enhance knowledge and meet the challenge

G7H241 W:23mm H:120mm W:27.28g/C:7.17ml