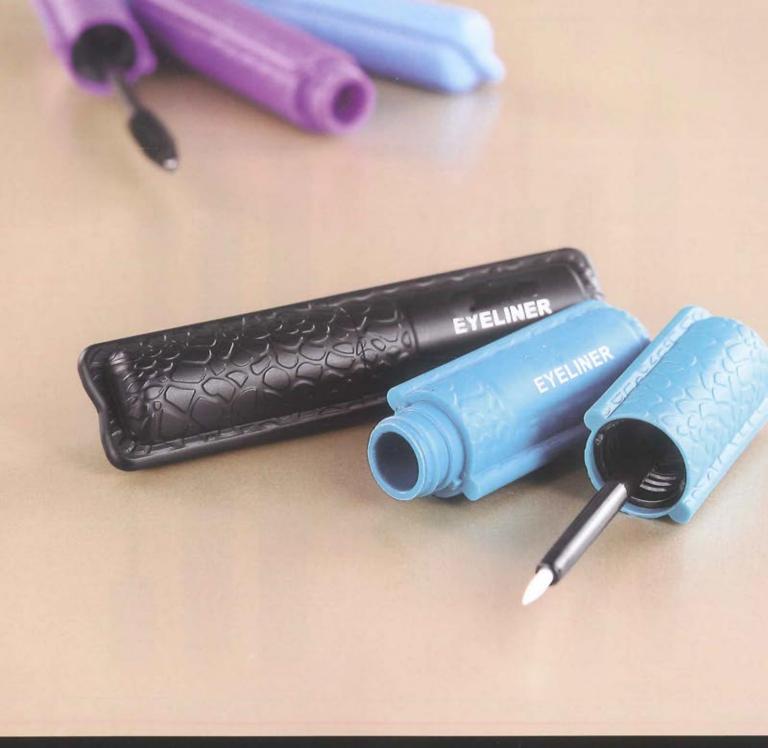

## EYE LINER BOTTLE

To create first-class enterprise, create first-class talents, first-class contribution. Perseverance, to create excellence.

E1037 W:21mm H:96mm

E5027 L:18mm W:18mm H:97mm W:4.03g/C:6.11ml