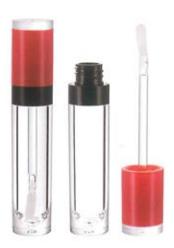

## LIP GLOSS TUBE

Our pursuit is:faster,better,newer,more pure.The customer is supreme,service;Quality first,technology leadership.

Enhance knowledge and meet the challenge

G7H241 W:23mm H:120mm W:27.28g/C:7.17ml