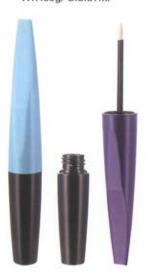

## EYE LINER BOTTLE

To create first-class enterprise, create first-class talents, first-class contribution. Perseverance, to create excellence.

E1037 W:21mm H:96mm

E5027 L:18mm W:18mm H:97mm W:4.03g/C:6.11ml