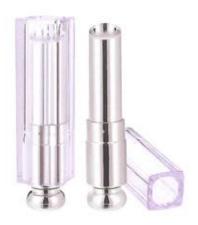

# HY SERIES

THE BEST WAY FOR YOU

#### HY SERIES

S1077

L:22mm W:21.5mm H:71mm 13.38g

S1078

W:20mm H:92mm 15g

S1079

W:23.5mm H:72.5mm 14.19g

S1086(磁铁)