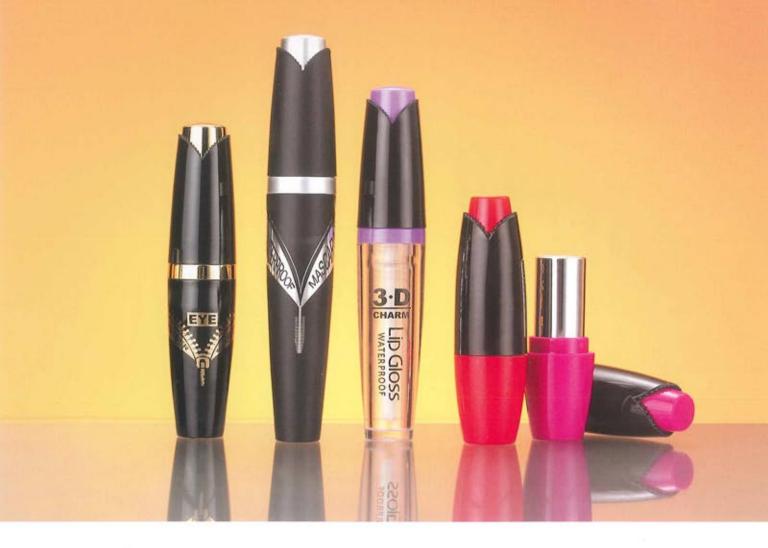

## LIP GLOSS TUBE

Our pursuit is:faster,better,newer,more pure.The customer is supreme,service;Quality first,technology leadership.

Enhance knowledge and meet the challenge

G7H241 W:23mm H:120mm W:27.28g/C:7.17ml