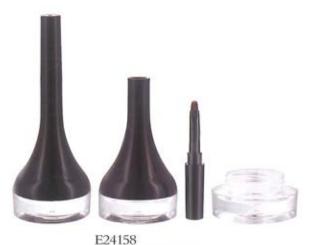

## EYE LINER BOTTLE

To create first-class enterprise, create first-class talents, first-class contribution. Perseverance, to create excellence.

E1037 W:21mm H:96mm

E5027 L:18mm W:18mm H:97mm W:4.03g/C:6.11ml