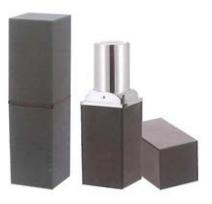

# HY SERIES

THE BEST WAY FOR YOU

#### HY SERIES

S1077

L:22mm W:21.5mm H:71mm 13.38g

S1078

W:20mm H:92mm 15g

S1079

W:23.5mm H:72.5mm 14.19g

S1086(磁铁)