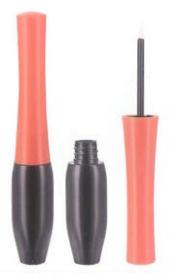

## EYE LINER BOTTLE

To create first-class enterprise, create first-class talents, first-class contribution. Perseverance, to create excellence.

E1037 W:21mm H:96mm

E5027 L:18mm W:18mm H:97mm W:4.03g/C:6.11ml