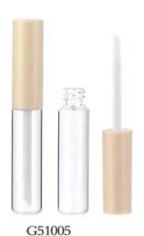

W:14mm H:90mm

W:15mm H:113mm W:7.69g/C:7.37ml

G51008 W:21mm H:81.5mm W:20.03g/C:4.88ml

G52001 W:16mm H:121mm W:10.04g/C:12.26ml

G52002 W:15mm H:93mm W:10.97g/C:11.5ml

G52021 W:22mm H:125mm W:24.32g/C:7.19ml