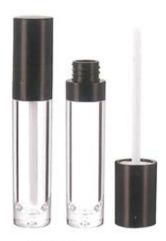

## LIP GLOSS TUBE

Our pursuit is:faster,better,newer,more pure.The customer is supreme,service;Quality first,technology leadership.

Enhance knowledge and meet the challenge

G7H241 W:23mm H:120mm W:27.28g/C:7.17ml