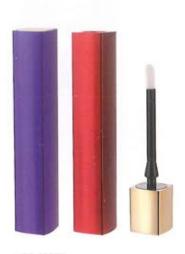

## LIP GLOSS TUBE

Our pursuit is:faster,better,newer,more pure.The customer is supreme,service;Quality first,technology leadership.

Enhance knowledge and meet the challenge

G7H241 W:23mm H:120mm W:27.28g/C:7.17ml