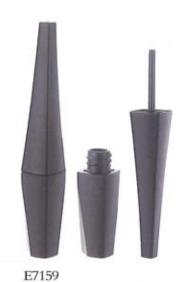

## EYE LINER BOTTLE

To create first-class enterprise, create first-class talents, first-class contribution. Perseverance, to create excellence.

E1037 W:21mm H:96mm

E5027 L:18mm W:18mm H:97mm W:4.03g/C:6.11ml