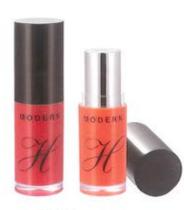

# HY SERIES

THE BEST WAY FOR YOU

#### HY SERIES

S1077

L:22mm W:21.5mm H:71mm 13.38g

S1078

W:20mm H:92mm 15g

S1079

W:23.5mm H:72.5mm 14.19g

S1086(磁铁)