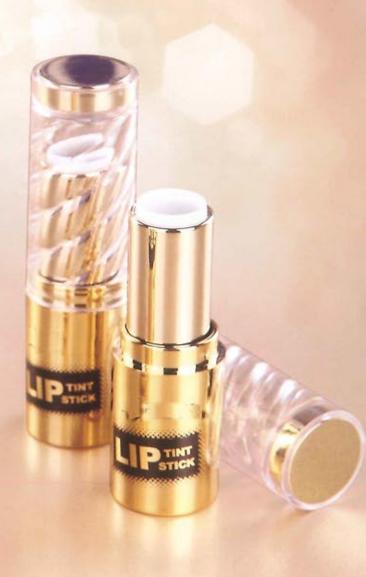

# STRIVE FOR CUSTOMER SERVICE

Actively deepening the reform, to meet the market competition; Shoulder the task of the development, and then cast south electricity.

S1001

W:22mm H:85mm

S1003A

W:22mm H:80mm 16.75g

#### HY SERIES

S1077

L:22mm W:21.5mm H:71mm 13.38g

S1078

W:20mm H:92mm 15g

S1079

W:23.5mm H:72.5mm 14.19g

S1086(磁铁)