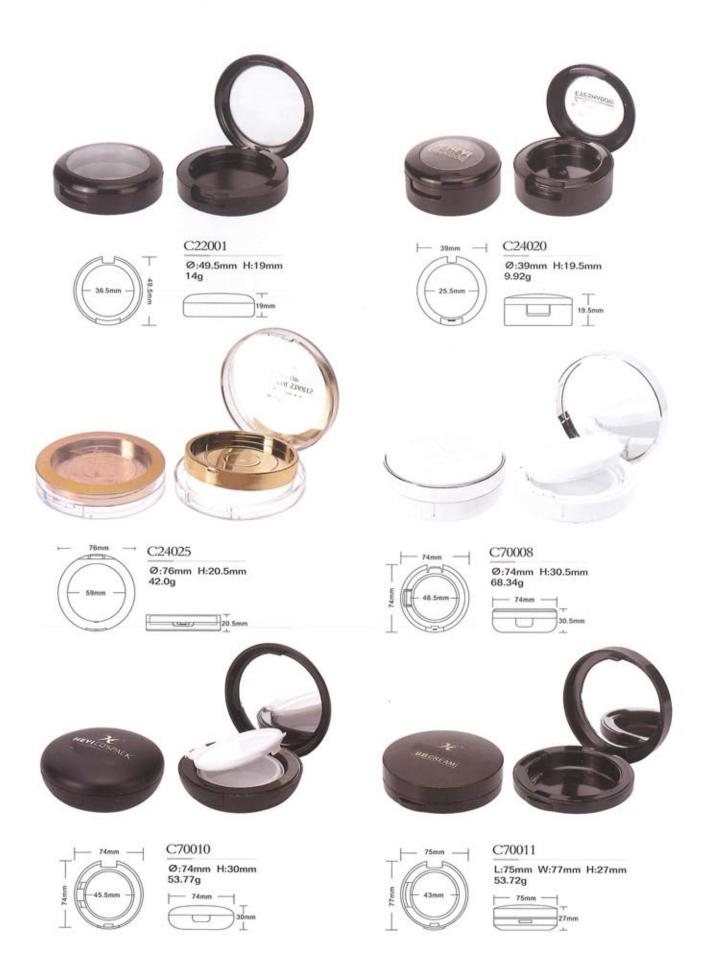

#### PACHAGING & D E S I G N HY SERIES

M24164 W:16.5mm H:127.5mm

M24165 (注吹) W:18mm H:130mm W:11.18g/C:12.13ml

M24166 (注吹) W:18mm H:126mm W:9.72g/C:12.21ml

M24167 (注吹) W:23mm H:126mm W:13.88g/C:19.6ml

M24168 W:16.5mm H:127mm

#### PACHAGING & D E S I G N HY SERIES