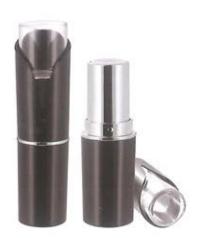

### MASCARA BOTTLE

Combining with the advanced technology, refined needs, customized, create customer value.

Keep pace with The Times, innovation, harmony and mutual assistance, solidarity, attention to detail and civilized reception, remarkable, happy.

M1038 W:25mm H:121mm

M1038A W:25.5mm H:120mm

M1039 W:25mm H:120mm

M1043A / M1043B L:31mm W:22mm H:114.5mm W:14.30g/C:18.87ml

M1055 W:22mm H:114mm W:11.62g/C:20.02ml

M23073 L:24mm W:18mm H:126mm W:10.69g/C:14.45ml