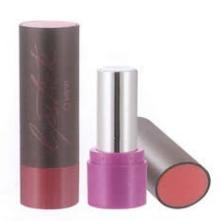

## LIP GLOSS TUBE

Our pursuit is:faster,better,newer,more pure.The customer is supreme,service;Quality first,technology leadership.

Enhance knowledge and meet the challenge

G7H241 W:23mm H:120mm W:27.28g/C:7.17ml

G7I242 W:23.5mm H:101mm W:22.54g/C:5.16ml

G7K244 L:21mm W:21mm H:83.5mm W:21.25g/C:8.10ml

L:20mm W:20mm H:98mm W:27.57g/C:6.12ml

W:22mm H:132mm W:21.22g/C:5.45ml

G1045 W:21mm H:109mm W:15.88g/C:12.45ml

G1074 W:15mm H:109.5mm W:8.98g/C:3.94ml