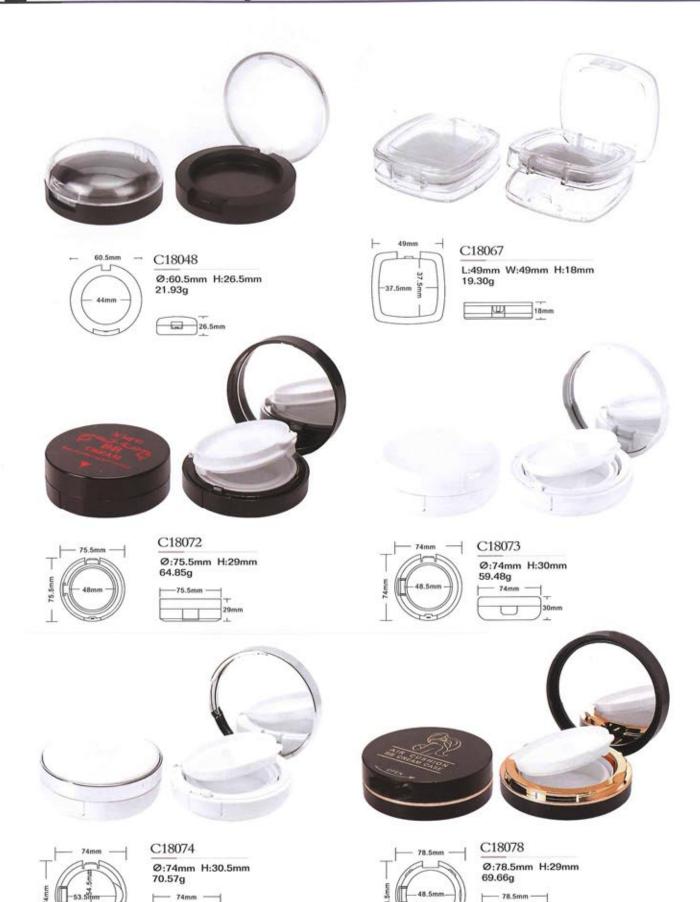

# HY SERIES

THE BEST WAY FOR YOU

THE BEST WAY FOR YOU

# STRIVE FOR CUSTOMER SERVICE

Actively deepening the reform, to meet the market competition; Shoulder the task of the development, and then cast south electricity.

S1001

W:22mm H:85mm

S1003A

W:22mm H:80mm 16.75g