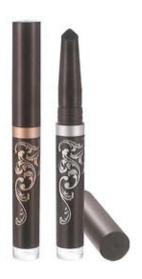

## EYE LINER BOTTLE

To create first-class enterprise, create first-class talents, first-class contribution. Perseverance, to create excellence.

E1037 W:21mm H:96mm

E5027 L:18mm W:18mm H:97mm W:4.03g/C:6.11ml

E5051 W:16mm H:119.5mm W:10.95g

E5053 W:19mm H:111mm W:6.94g/C:8.47ml

E7038 W:13mm H:118mm W:6.23g/C:4.57ml

L:20mm W:20mm H:103mm W:16.31g

E7175 W:32mm H:59mm

E23074 L:24mm W:18mm H:110mm W:9.65g/C:11.75ml