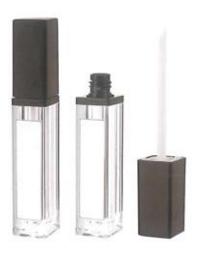

## LIP GLOSS TUBE

Our pursuit is:faster,better,newer,more pure.The customer is supreme,service;Quality first,technology leadership.

Enhance knowledge and meet the challenge

G7H241 W:23mm H:120mm W:27.28g/C:7.17ml