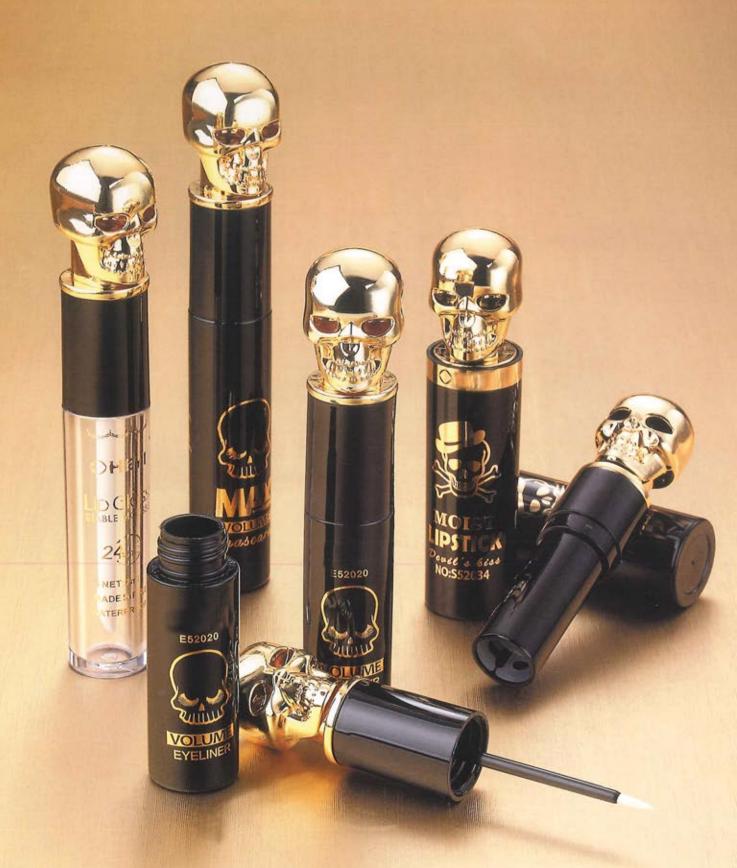

## EYE LINER BOTTLE

To create first-class enterprise, create first-class talents, first-class contribution. Perseverance, to create excellence.

E1037 W:21mm H:96mm

E5027 L:18mm W:18mm H:97mm W:4.03g/C:6.11ml

### MASCARA BOTTLE

Combining with the advanced technology, refined needs, customized, create customer value.

Keep pace with The Times, innovation, harmony and mutual assistance, solidarity, attention to detail and civilized reception, remarkable, happy.