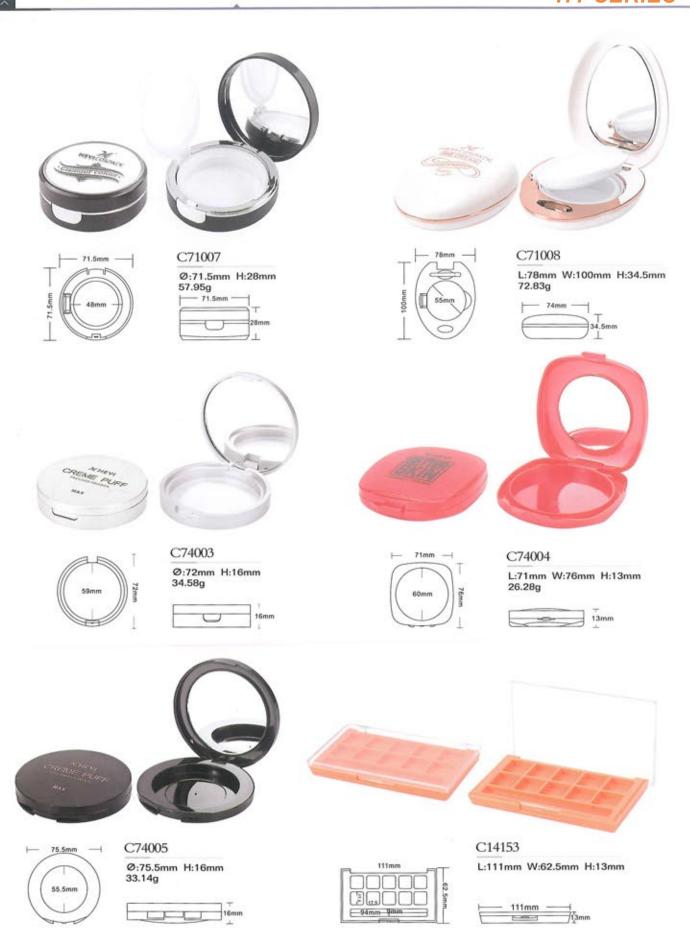

W:15mm H:145.5mm



W:18mm H:126mm W:7.37g/C:3.04ml



D38001 W:23mm H:110mm W:25.15g/C:14.76ml



W:23mm H:110mm W:24.53g/C:14.75ml



D38003 W:23mm H:111mm W:23.69g/C:13.56ml



D38103 W:23mm H:96.5mm W:21.09g/C:10.4ml



D38101 W:23mm H:90mm W:20.71g/C:10.4ml



D38102 W:23mm H:90mm W:20.28g/C:10.4ml



D45008

W:13.5mm H:130.5mm W:8.95g/C:5.14ml



D45017

W:17mm H:131mm W:10.90g/C:8.61ml



D45019

W:18.5mm H:128mm W:13.72g/C:14.19ml



D45020

W:21mm H:128mm W:16.51g/C:20.6ml



D51003

W:16mm H:104mm



D52070

W:20mm H:109mm 17.57g



D64001

L:18mm W:18mm H:162mm W:30.15g/C:6.9ml



D76006

W:10mm H:137.5mm 7.91g



D76008

W:9mm H:138.5mm 5.78g



performance, build first-class enterprise



PACHAGING & D E S I G N

















PACHAGING

#### & D E S I G D



30.5mm









## 100mm

#### C24017

L:100mm W:56mm H:13mm 43.71g



# HEYI

Enterprise is a rigorous dynamic organization and vitality from the orderly, challenges and innovation, refused to all the chaos, stale and backward, and be forever entrepreneurs.

Innovation and efficient





#### C71009

L:75mm W:60mm H:17.5mm







#### C74006

L:120.5mm W:51mm H:10.5mm 43.39g

10.5mm





#### C74007

L:96.5mm W:65.5mm H:11mm 43.63g







L:104.5mm W:74mm H:13.5mm