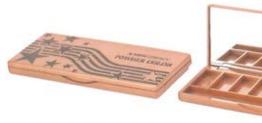

#### C74006

L:120.5mm W:51mm H:10.5mm 43.39g

10.5mm

#### C74007

L:96.5mm W:65.5mm H:11mm 43.63g

L:104.5mm W:74mm H:13.5mm