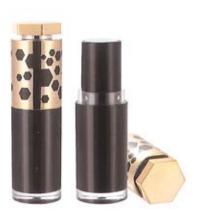

#### HY SERIES

S1077

L:22mm W:21.5mm H:71mm 13.38g

S1078

W:20mm H:92mm 15g

S1079

W:23.5mm H:72.5mm 14.19g

S1086(磁铁)