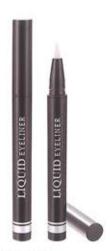

## EYE LINER BOTTLE

To create first-class enterprise, create first-class talents, first-class contribution. Perseverance, to create excellence.

E1037 W:21mm H:96mm

E5027 L:18mm W:18mm H:97mm W:4.03g/C:6.11ml