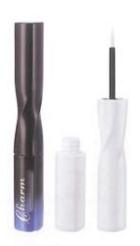

## EYE LINER BOTTLE

To create first-class enterprise, create first-class talents, first-class contribution. Perseverance, to create excellence.

E1037 W:21mm H:96mm

E5027 L:18mm W:18mm H:97mm W:4.03g/C:6.11ml