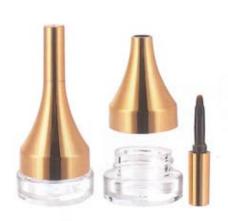

## EYE LINER BOTTLE

To create first-class enterprise, create first-class talents, first-class contribution. Perseverance, to create excellence.

E1037 W:21mm H:96mm

E5027 L:18mm W:18mm H:97mm W:4.03g/C:6.11ml