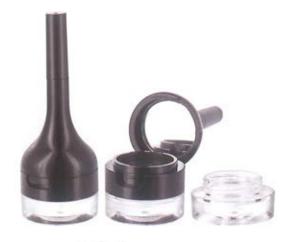

## EYE LINER BOTTLE

To create first-class enterprise, create first-class talents, first-class contribution. Perseverance, to create excellence.

E1037 W:21mm H:96mm

E5027 L:18mm W:18mm H:97mm W:4.03g/C:6.11ml