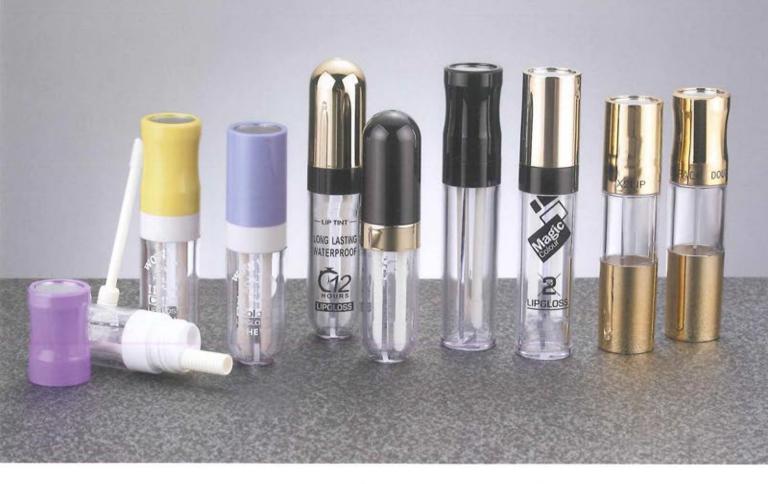

## LIP GLOSS TUBE

Our pursuit is:faster,better,newer,more pure.The customer is supreme,service;Quality first,technology leadership.

Enhance knowledge and meet the challenge

G7H241 W:23mm H:120mm W:27.28g/C:7.17ml