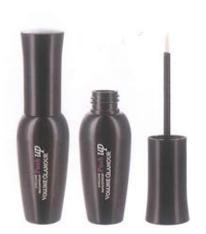

## EYE LINER BOTTLE

To create first-class enterprise, create first-class talents, first-class contribution. Perseverance, to create excellence.

E1037 W:21mm H:96mm

E5027 L:18mm W:18mm H:97mm W:4.03g/C:6.11ml