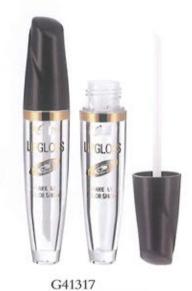

## LIP GLOSS TUBE

Our pursuit is:faster,better,newer,more pure.The customer is supreme,service;Quality first,technology leadership.

Enhance knowledge and meet the challenge

G7H241 W:23mm H:120mm W:27.28g/C:7.17ml