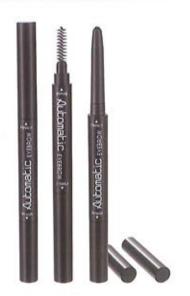

## EYE LINER BOTTLE

To create first-class enterprise, create first-class talents, first-class contribution. Perseverance, to create excellence.

E1037 W:21mm H:96mm

E5027 L:18mm W:18mm H:97mm W:4.03g/C:6.11ml