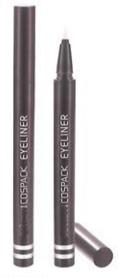

## EYE LINER BOTTLE

To create first-class enterprise, create first-class talents, first-class contribution. Perseverance, to create excellence.

E1037 W:21mm H:96mm

E5027 L:18mm W:18mm H:97mm W:4.03g/C:6.11ml