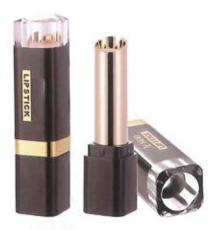

# HY SERIES

THE BEST WAY FOR YOU

# STRIVE FOR CUSTOMER SERVICE

Actively deepening the reform, to meet the market competition; Shoulder the task of the development, and then cast south electricity.

S1001

W:22mm H:85mm

S1003A

W:22mm H:80mm 16.75g