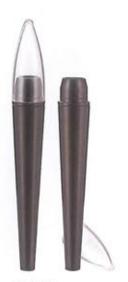

## EYE LINER BOTTLE

To create first-class enterprise, create first-class talents, first-class contribution. Perseverance, to create excellence.

E1037 W:21mm H:96mm

E5027 L:18mm W:18mm H:97mm W:4.03g/C:6.11ml

E5051 W:16mm H:119.5mm W:10.95g

E5053 W:19mm H:111mm W:6.94g/C:8.47ml

E7038 W:13mm H:118mm W:6.23g/C:4.57ml

L:20mm W:20mm H:103mm W:16.31g

E7175 W:32mm H:59mm

E23074 L:24mm W:18mm H:110mm W:9.65g/C:11.75ml