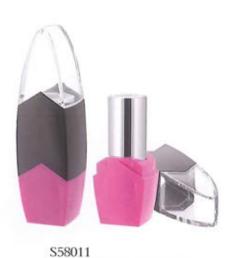

S58003 W:22.5mm H:74mm 16.59g

S58004 W:21mm H:82mm 14.84g

S58009 W:25mm H:76mm 16.28g

S58010 W:23mm H:81mm 15.88g

L:24mm W:23mm H:84mm 19.22g

S58014 W:23mm H:84mm 15.01g

S58021 W:23mm H:75mm 15.55g

S58022 L:22mm W:22mm H:85mm 16.17g

S58023(磁铁) W:20.5mm W:25.5mm H:81mm 31.41g

S58026(磁铁) W:25.5mm H:76.5mm

29.53g

S62015 W:18mm H:106mm 12.58g

S65003 W:21mm H:77mm 11.03g

S65004 L:21mm W:22mm H:71mm 18.06g

S66001 W:23mm H:77.5mm 14.33g

S66002 L:21.5mm W:21.5mm H:74mm 14.17g