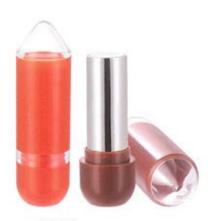

# HY SERIES

THE BEST WAY FOR YOU

#### HY SERIES

S1077

L:22mm W:21.5mm H:71mm 13.38g

S1078

W:20mm H:92mm 15g

S1079

W:23.5mm H:72.5mm 14.19g

S1086(磁铁)