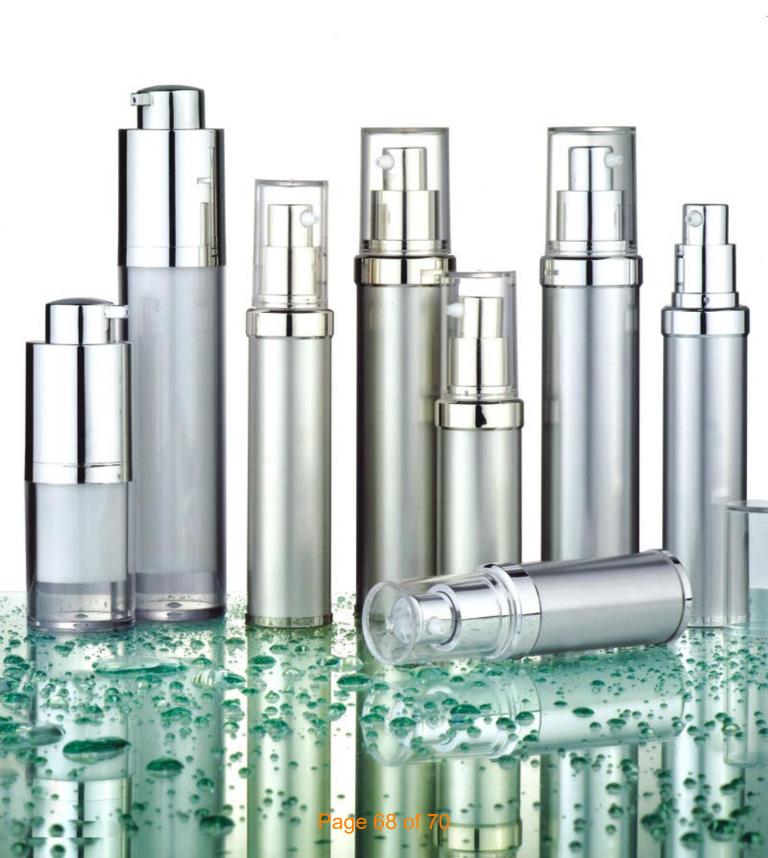

# AIRLESS BOTTLE

# AIRLESS BOTTLE SERIES |-----

PACHAGING & D E S I G N

FY SERIES

Round Airless Bottle

FY SERIES

#### Round Airless Bottle

| Capacity | Height(H) | Diameter(D) | Material  |
|----------|-----------|-------------|-----------|
| 20ml     | 112.4mm   | 29.3mm      | Cap:PMMA  |
| 30ml     | 141mm     | 29.3mm      | Jar:AS    |
| 50ml     | 158mm     | 34.5mm      | Piston:PE |