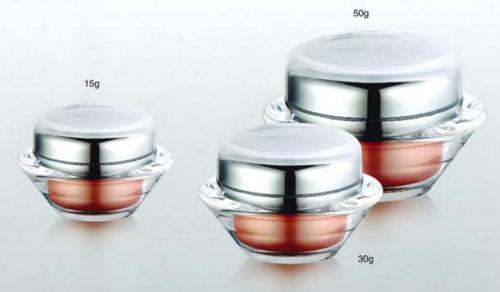

#### Unique-shaped Acrylic Jar

#### FY-A 1 2a

| Capacity          | Height(H)                | Diameter(D)                   | Material                                                                       |
|-------------------|--------------------------|-------------------------------|--------------------------------------------------------------------------------|
| 15g<br>30g<br>50g | 55mm<br>59.5mm<br>69.5mm | 58X52mm<br>68X61mm<br>76X71mm | Cap:PMMA<br>Inner cap:PP<br>Top Article:ABS<br>Jar:PMMA<br>Bowl:PP<br>Liner:PE |