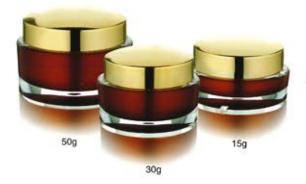

#### FY-A 1 4a

| Capacity | Height(H) | Diameter(D) | Material            |
|----------|-----------|-------------|---------------------|
| 15g      | 55mm      | 46mm        | Cap:ABS             |
| 30g      | 61.5mm    | 52.5mm      | Inner cap:PP        |
| 50g      | 72mm      | 64mm        | Top Article:PMM/    |
| 100g     | 8.5mm     | 77mm        | Jar:PMMA            |
| 300g     | 94.2mm    | 94mm        | Bowl:PP<br>Liner:PE |