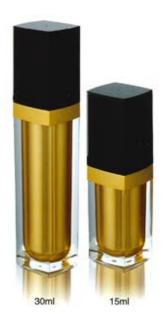

# AIRLESS BOTTLE SERIES |-----

PACHAGING & D E S I G N

FY SERIES

Round Airless Bottle

FY SERIES

#### Round Airless Bottle

| Capacity | Height(H) | Diameter(D) | Material  |
|----------|-----------|-------------|-----------|
| 20ml     | 112.4mm   | 29.3mm      | Cap:PMMA  |
| 30ml     | 141mm     | 29.3mm      | Jar:AS    |
| 50ml     | 158mm     | 34.5mm      | Piston:PE |

#### FY-CO3

| Capacity | Height(H) | Diameter(D) | Materia   |
|----------|-----------|-------------|-----------|
| 15ml     | 110mm     | 30mm        | Cap:ABS   |
| 30ml     | 124mm     | 30mm        | Jar:AS    |
| 50ml     | 172mm     | 30mm        | Piston:PE |

#### FY-CO2

| Capacity | Height(H) | Diameter(D) | Material  |
|----------|-----------|-------------|-----------|
| 15ml     | 92.1mm    | 36.3mm      | Cap:ABS   |
| 30ml     | 120.5mm   | 36.3mm      | Jar:PMMA  |
| 50ml     | 157.5mm   | 36.3mm      | Bowl:PP   |
|          |           |             | Piston:PE |