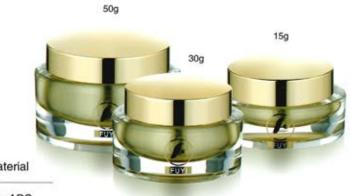

# NEW PRODUCT SERIES

FY SERIES

Round Acrylic Jar

100g

200g

62mm

90mm

89mm

90mm