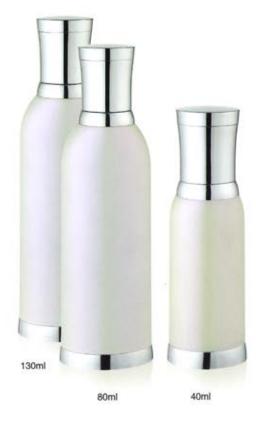

# BOTTLE

#### Round Acrylic Bottle

| Capacity | Height(H) | Diameter(D) | Material      |
|----------|-----------|-------------|---------------|
| 100ml    | 142.5mm   | 46mm        | Cap:PMMA      |
| 140ml    | 186mm     | 46mm        | Jar:PMMA      |
| 1000000  |           |             | Inner cap:ABS |
|          |           |             | Bowl:PP       |

#### Round Acrylic Bottle

BOTTLE SERIES