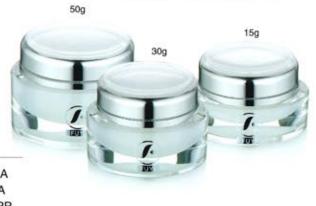

# NEW PRODUCT SERIES

FY SERIES

Round Acrylic Jar

100g

200g

62mm

90mm

89mm

90mm