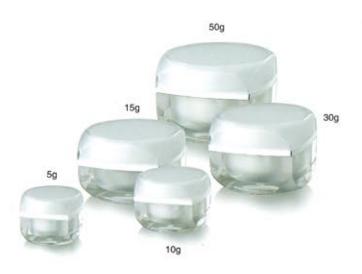

# **FY−A**□1g

| Capacity | Height(H) | Diameter(D) | Material                        |
|----------|-----------|-------------|---------------------------------|
| 15g      | 56mm      | 61mm        | Cap:PMMA                        |
| 30g      | 61mm      | 61mm        | Top Article:PMMA                |
| 50g      | 66mm      | 69mm        | Jar:PMMA<br>Bowl:PP<br>Liner:PE |