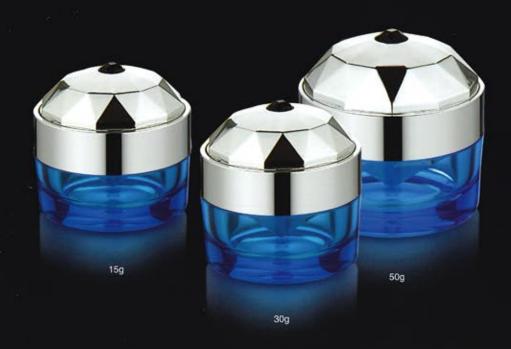

# NEW PRODUCT SERIES

FY SERIES

Round Acrylic Jar

100g

200g

62mm

90mm

89mm

90mm