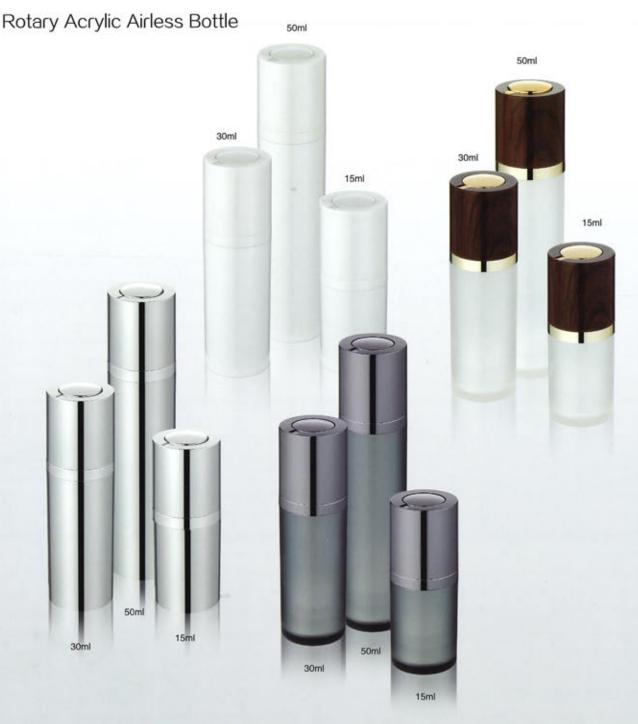

|
| 150ml    | 225mm     | 63x51.5mm   |                  |



# AIRLESS BOTTLE



# AIRLESS BOTTLE SERIES |-----

PACHAGING & D E S I G N

FY SERIES

Round Airless Bottle





FY SERIES

#### Round Airless Bottle





| Capacity | Height(H) | Diameter(D) | Material  |
|----------|-----------|-------------|-----------|
| 20ml     | 112.4mm   | 29.3mm      | Cap:PMMA  |
| 30ml     | 141mm     | 29.3mm      | Jar:AS    |
| 50ml     | 158mm     | 34.5mm      | Piston:PE |

#### FY-CO3

| Capacity | Height(H) | Diameter(D) | Materia   |
|----------|-----------|-------------|-----------|
| 15ml     | 110mm     | 30mm        | Cap:ABS   |
| 30ml     | 124mm     | 30mm        | Jar:AS    |
| 50ml     | 172mm     | 30mm        | Piston:PE |



# AIRLESS BOTTLE SERIES



FY SERIES



#### FY-CO2

| Capacity | Height(H) | Diameter(D) | Material  |
|----------|-----------|-------------|-----------|
| 15ml     | 92.1mm    | 36.3mm      | Cap:ABS   |
| 30ml     | 120.5mm   | 36.3mm      | Jar:PMMA  |
| 50ml     | 157.5mm   | 36.3mm      | Bowl:PP   |
|          |           |             | Piston:PE |