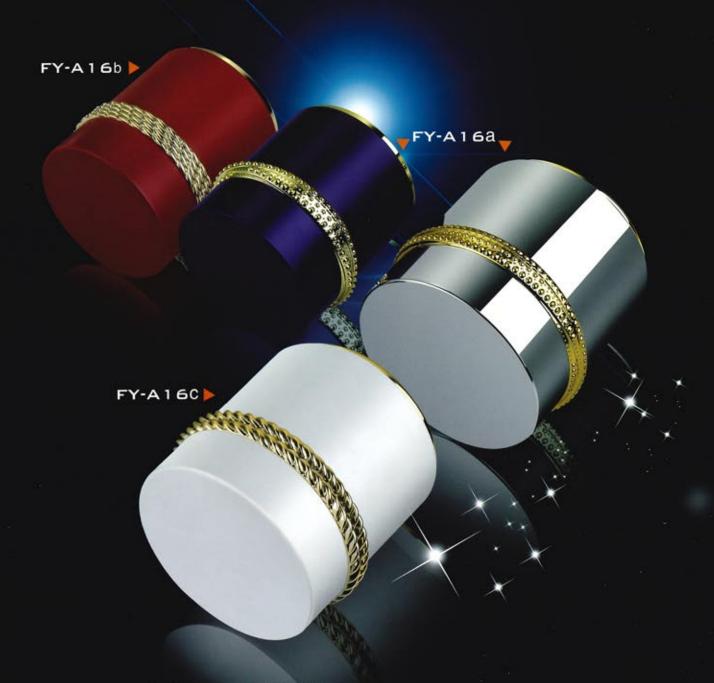

#### FY-A 1 6 a/b/c

| Capacity | Height(H) | Diameter(D) | Material                |
|----------|-----------|-------------|-------------------------|
| 30g      | 69mm      | 56.5mm      | Cap:ABS                 |
| 50g      | 72mm      | 62.5mm      | Middle Cap: ABS         |
| 100g     | 83mm      | 78.5mm      | Inner cap:PP<br>Jar:ABS |
|          |           |             | Bowl:PP                 |
|          |           |             | Liner:PE                |
|          |           |             | Base: ABS               |