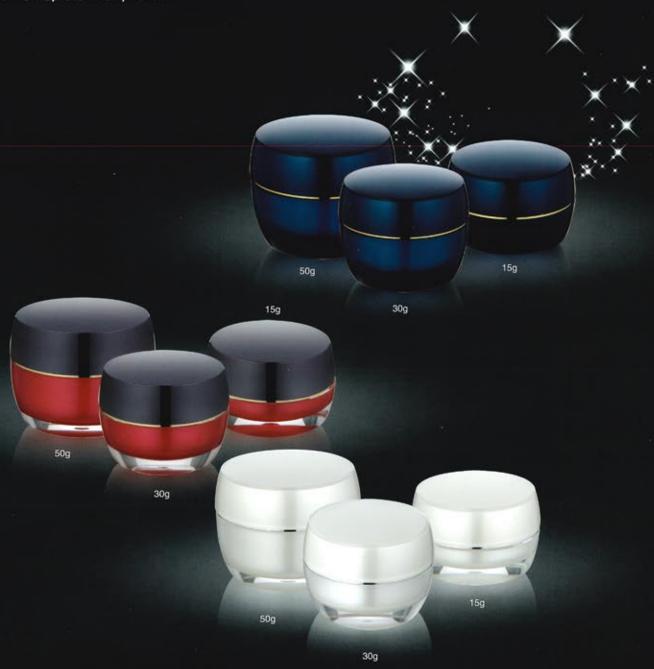

# NEW PRODUCT SERIES

FY SERIES

Round Acrylic Jar

100g

200g

62mm

90mm

89mm

90mm