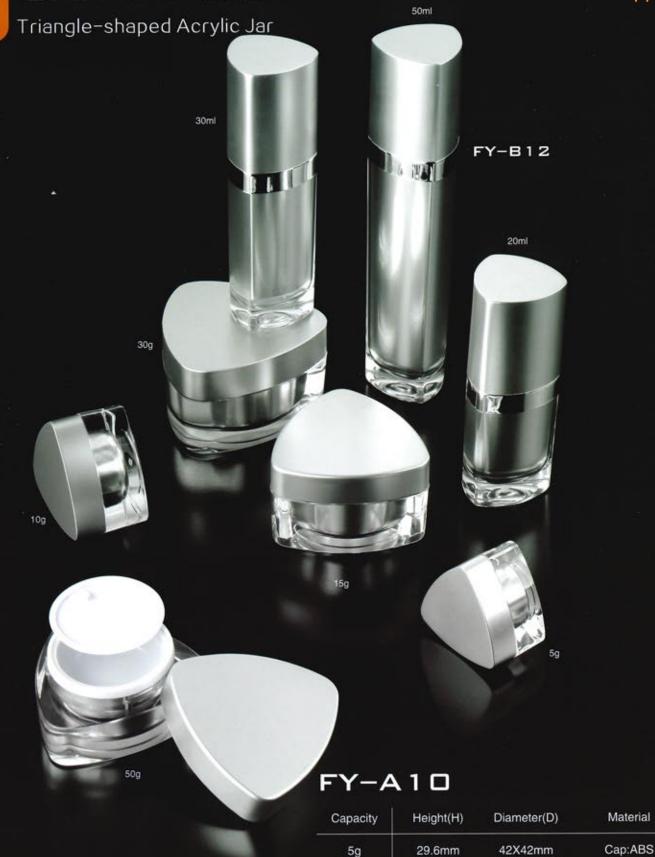

# BOTTLE SERIES

FY SERIES

Triangle-shaped Acrylic Bottle

#### Triangle-shaped Acrylic Bottle

| Capacity | Height(H) | Diameter(D) | Material     |
|----------|-----------|-------------|--------------|
| 20ml     | 107mm     | 39x39mm     | Cap:PMMA/ABS |
| 30ml     | 128.5mm   | 39x39mm     | Jar:PMMA     |
| 50ml     | 175mm     | 39x39mm     | Bowl:PETG/PP |