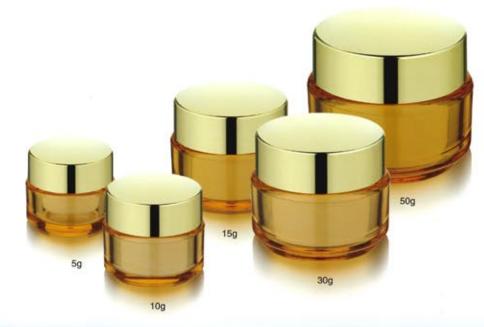

# JAR SERIES

Round ABS Jar

#### FY-AD9

| Capacity | Height(H) | Diameter(D) | Material |
|----------|-----------|-------------|----------|
| 50g      | 45.5mm    | 55mm        | Cap:ABS  |
| 100g     | 55.5mm    | 69mm        | Jar:ABS  |
| 200g     | 69mm      | 86.5mm      | Bowl:PP  |
| 300g     | 77mm      | 98.2mm      |          |
| 300高盖    | 85.3mm    | 98mm        |          |
| 400      | 92.1mm    | 108.5mm     |          |
| 400高盖    | 100mm     | 109mm       |          |
| 500      | 92.1mm    | 108.5mm     |          |
| 500高盖    | 100mm     | 109mm       |          |
| 600      | 92.1mm    | 108.5mm     |          |
| 600高盖    | 100mm     | 109mm       |          |