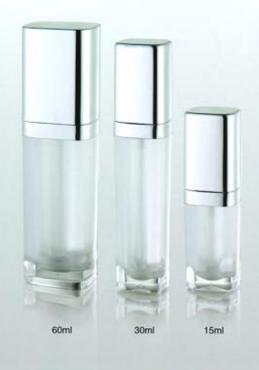

# AIRLESS BOTTLE SERIES |-----

PACHAGING & D E S I G N

FY SERIES

Round Airless Bottle

FY SERIES

#### Round Airless Bottle

| Capacity | Height(H) | Diameter(D) | Material  |
|----------|-----------|-------------|-----------|
| 20ml     | 112.4mm   | 29.3mm      | Cap:PMMA  |
| 30ml     | 141mm     | 29.3mm      | Jar:AS    |
| 50ml     | 158mm     | 34.5mm      | Piston:PE |