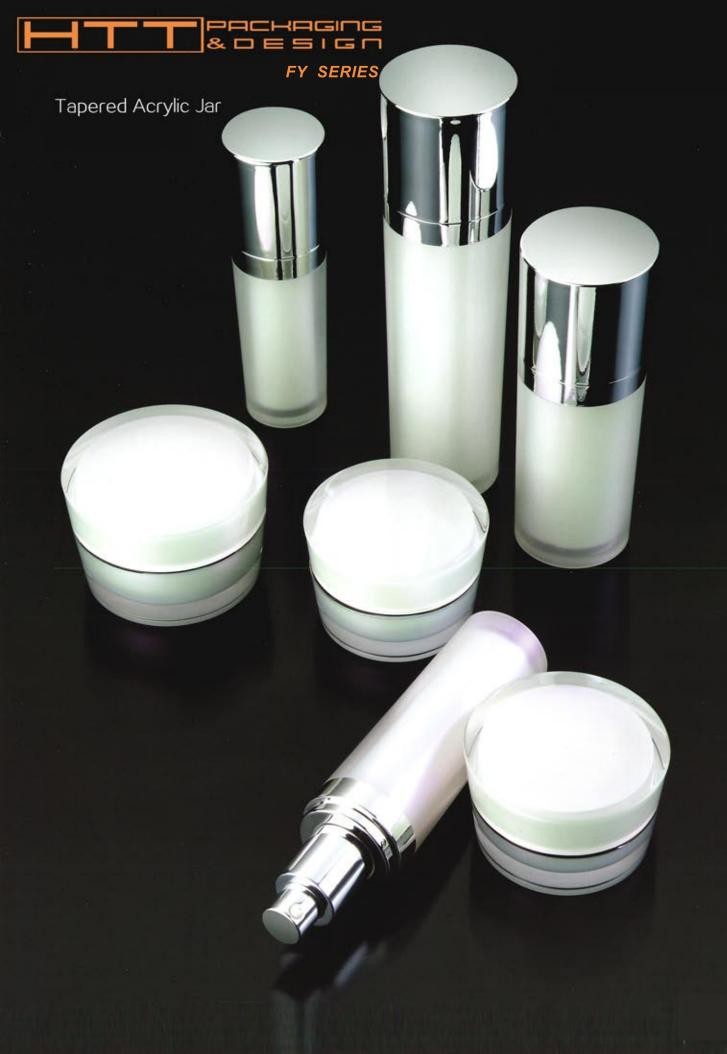

| Bowl:PP                                                                  |
| 49mm      | 67.5x67.5mm                      | Liner:PE                                                                 |
|           | 30mm<br>32.8mm<br>40.4mm<br>44mm | 30mm 35.5x35.5mm<br>32.8mm 42.2x42.2mm<br>40.4mm 60x60mm<br>44mm 60x60mm |



| Capacity | Height(H) | Diameter(D) | Material                                            |
|----------|-----------|-------------|-----------------------------------------------------|
| 15g      | 44mm      | 60X60mm     | Cap:ABS                                             |
| 30g      | 49mm      | 60X60mm     | Inner:cap:PP                                        |
| 50g      | 53mm      | 68X68mm     | Top Article:PMMA<br>Jar:PMMA<br>Bowl:PP<br>Liner:PE |



# JAR SERIES

Tapered Acrylic Jar



#### FY-AD5a

| Capacity | Height(H) | Diameter(D) | Material      |
|----------|-----------|-------------|---------------|
| 15g      | 42.6mm    | 66.8mm      | Cap:PMMA      |
| 30g      | 47.3mm    | 66.8mm      | Inner cap:ABS |
| 50g      | 51.5mm    | 75.1mm      | Jar:PMMA      |
|          |           |             | Bowl:PP       |
|          |           |             | Liner:PE      |





#### FY-A05b

| Capacity | Height(H) | Diameter(D) | Material      |
|----------|-----------|-------------|---------------|
| 5g       | 28mm      | 37mm        | Cap:PMMA      |
| 15g      | 40.5mm    | 67.8mm      | Inner cap:ABS |
| 30g      | 44.6mm    | 67.8mm      | Jar:PMMA      |
| 50g      | 49.6mm    | 76.1mm      | Bowl:PP       |
|          |