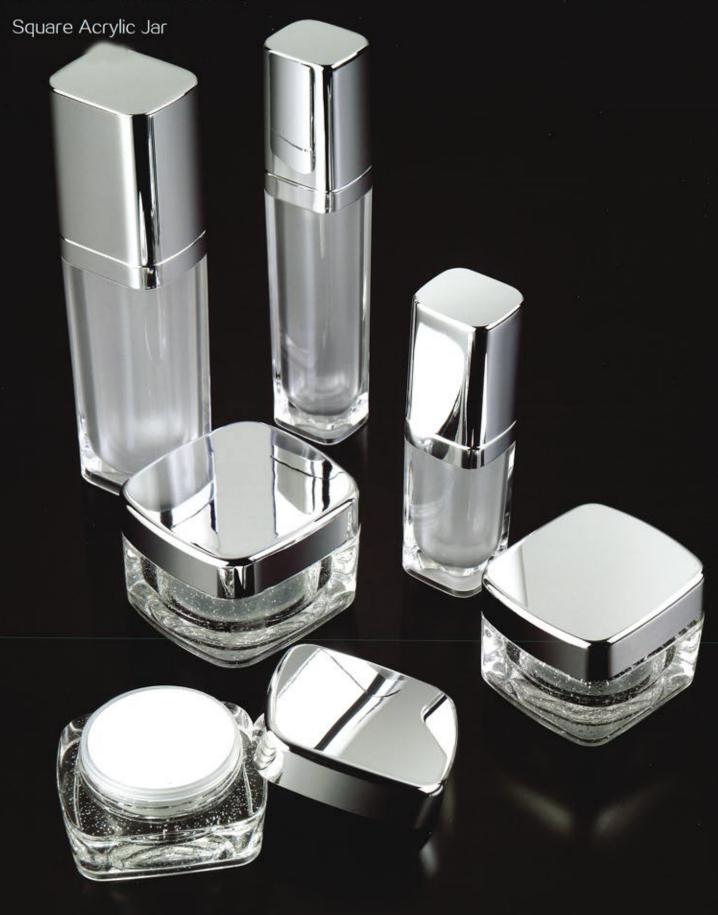

# JAR SERIES

Square Acrylic Jar

FY SERIES

#### Square Acrylic Jar

#### FY-A04a

| Capacity | Height(H) | Diameter(D) | Material     |
|----------|-----------|-------------|--------------|
| 15g      | 39mm      | 61X61mm     | Cap:ABS      |
| 30g      | 43.1mm    | 61X61mm     | Inner:cap:PP |
| 50g      | 47mm      | 69X69mm     | Jar:PMMA     |
|          |           |             | Bowl:PP      |
|          |           |             | Liner:PE     |

#### FY-A04b

| Capacity | Height(H) | Diameter(D) | Material     |
|----------|-----------|-------------|--------------|
| 15g      | 46.7mm    | 61X61mm     | Cap:ABS      |
| 30g      | 49mm      | 61X61mm     | Inner:cap:PP |
| 50g      | 55mm      | 69X69mm     | Jar:PMMA     |
| 100g     | 73mm      | 87.1mm      | Bowl:PP      |
|          |           |             | Liner:PE     |