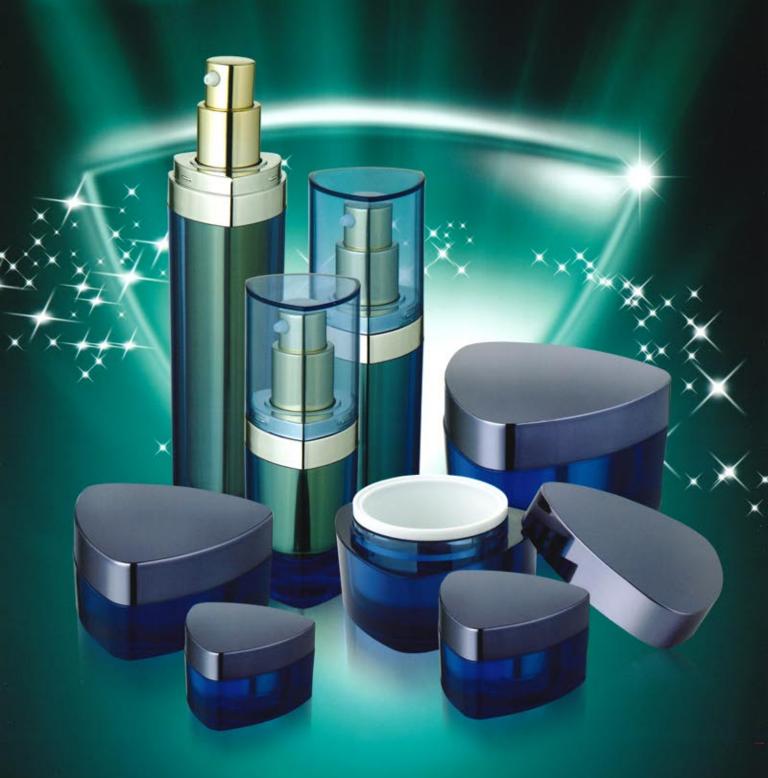

# BOTTLE

#### Round Acrylic Bottle

| Capacity | Height(H) | Diameter(D) | Material      |
|----------|-----------|-------------|---------------|
| 100ml    | 142.5mm   | 46mm        | Cap:PMMA      |
| 140ml    | 186mm     | 46mm        | Jar:PMMA      |
| 1000000  |           |             | Inner cap:ABS |
|          |           |             | Bowl:PP       |

#### PACKAGING & D E S I G C

FY SERIES

#### Round Acrylic Bottle

BOTTLE SERIES

#### FY-B15a

| Capacity | Height(H) | Diameter(D) | Material     |
|----------|-----------|-------------|--------------|
| 15ml     | 110mm     | 32mm        | Cap:PMMA     |
| 30ml     | 154mm     | 32mm        | Jar:PMMA     |
| 50ml     | 172mm     | 32mm        | Bowl:PETG/PP |