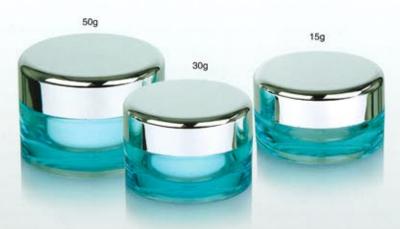

# NEW PRODUCT SERIES

FY SERIES

Acrylic Tapered Series

#### FY-A 1 4a

| Capacity | Height(H) | Diameter(D) | Material            |
|----------|-----------|-------------|---------------------|
| 15g      | 55mm      | 46mm        | Cap:ABS             |
| 30g      | 61.5mm    | 52.5mm      | Inner cap:PP        |
| 50g      | 72mm      | 64mm        | Top Article:PMM/    |
| 100g     | 8.5mm     | 77mm        | Jar:PMMA            |
| 300g     | 94.2mm    | 94mm        | Bowl:PP<br>Liner:PE |

# FY-A 1 4b

| Capacity | Height(H) | Diameter(D) | Material                      |
|----------|-----------|-------------|-------------------------------|
| 300g     | 90.5mm    | 95mm        | Cap:ABS<br>Jar:PP<br>Liner:PE |