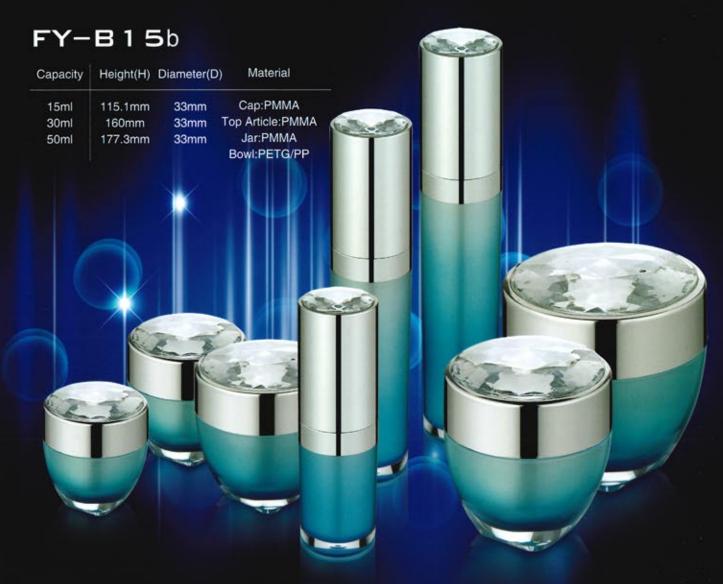

# FY-B17

| Capacity | Height(H) | Diameter(D) | Material                                               |
|----------|-----------|-------------|--------------------------------------------------------|
| 15ml     | 122mm     | 38mm        | Cap:PMMA                                               |
| 30ml     | 156mm     | 38mm        | Inner cap:ABS<br>Jar:PMMA<br>Middle jar:ABS<br>Bowl:PP |