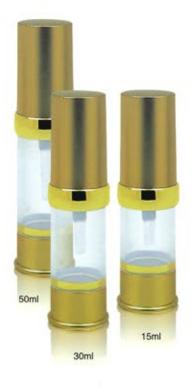

#### FY-CO3

| Capacity | Height(H) | Diameter(D) | Materia   |
|----------|-----------|-------------|-----------|
| 15ml     | 110mm     | 30mm        | Cap:ABS   |
| 30ml     | 124mm     | 30mm        | Jar:AS    |
| 50ml     | 172mm     | 30mm        | Piston:PE |