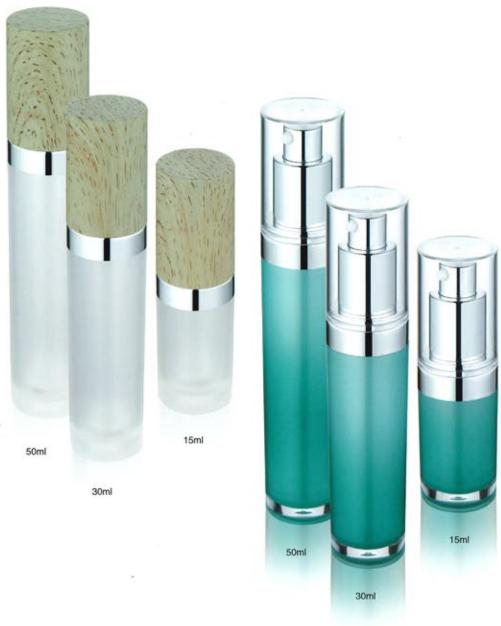

# AIRLESS BOTTLE SERIES |-----

PACHAGING & D E S I G N

FY SERIES

Round Airless Bottle

FY SERIES

#### Round Airless Bottle

| Capacity | Height(H) | Diameter(D) | Material  |
|----------|-----------|-------------|-----------|
| 20ml     | 112.4mm   | 29.3mm      | Cap:PMMA  |
| 30ml     | 141mm     | 29.3mm      | Jar:AS    |
| 50ml     | 158mm     | 34.5mm      | Piston:PE |