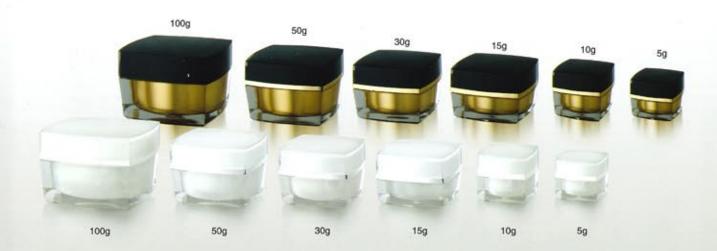

mm     | Cap:ABS      |
| 30g      | 49mm      | 61X61mm     | Inner:cap:PP |
| 50g      | 55mm      | 69X69mm     | Jar:PMMA     |
| 100g     | 73mm      | 87.1mm      | Bowl:PP      |
|          |           |             | Liner:PE     |



#### Square Acrylic Jar



| FY | <b>-</b> A |   | 4 | C |
|----|------------|---|---|---|
|    | _          | _ | _ | J |

| Capacity | Height(H) | Diameter(D) | Material     |
|----------|-----------|-------------|--------------|
| 5g       | 27.7mm    | 35.2x35.2mm | Cap:ABS      |
| 10g      | 33.5mm    | 42x42mm     | Inner cap:PP |
| 15g      | 39mm      | 60x60mm     | Jar:PMMA     |
| 30g      | 43mm      | 60x60mm     | Bowl:PP      |
| 50g      | 47mm      | 68x68mm     | Liner:PE     |
| 100g     | 60mm      | 85x85mm     |              |



FY-A04d

| Capacity | Height(H) | Diameter(D) | Material     |
|----------|-----------|-------------|--------------|
| 5g       | 27.7mm    | 35.2x35.2mm | Cap:PMMA/ABS |
| 10g      | 33.5mm    | 42x42mm     | Inner cap:PP |
| 15g      | 39mm      | 60x60mm     | Jar:PMMA     |
| 30g      | 43mm      | 60x60mm     | Bowl:PP      |
| 50g      | 47mm      | 68x68mm     | Liner:PE     |
| 100g     | 60mm      | 85x85mm     |              |

# HTT PACHAGING

FY SERIES

JAR SERIES

Square Acrylic Jar





#### FY-A04e

| Height(H) | Diameter(D)                      | Material                                                                 |
|-----------|----------------------------------|--------------------------------------------------------------------------|
| 30mm      | 35.5x35.5mm