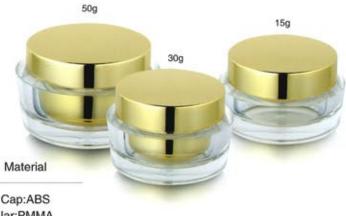

#### FY-A 1 4a

| Capacity | Height(H) | Diameter(D) | Material            |
|----------|-----------|-------------|---------------------|
| 15g      | 55mm      | 46mm        | Cap:ABS             |
| 30g      | 61.5mm    | 52.5mm      | Inner cap:PP        |
| 50g      | 72mm      | 64mm        | Top Article:PMM/    |
| 100g     | 8.5mm     | 77mm        | Jar:PMMA            |
| 300g     | 94.2mm    | 94mm        | Bowl:PP<br>Liner:PE |

# FY-A 1 4b

| Capacity | Height(H) | Diameter(D) | Material                      |
|----------|-----------|-------------|-------------------------------|
| 300g     | 90.5mm    | 95mm        | Cap:ABS<br>Jar:PP<br>Liner:PE |