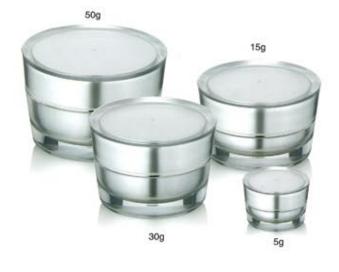

#### FY-A 1 6 a/b/c

| Capacity | Height(H) | Diameter(D) | Material                |
|----------|-----------|-------------|-------------------------|
| 30g      | 69mm      | 56.5mm      | Cap:ABS                 |
| 50g      | 72mm      | 62.5mm      | Middle Cap: ABS         |
| 100g     | 83mm      | 78.5mm      | Inner cap:PP<br>Jar:ABS |
|          |           |             | Bowl:PP                 |
|          |           |             | Liner:PE                |
|          |           |             | Base: ABS               |

Round Jar