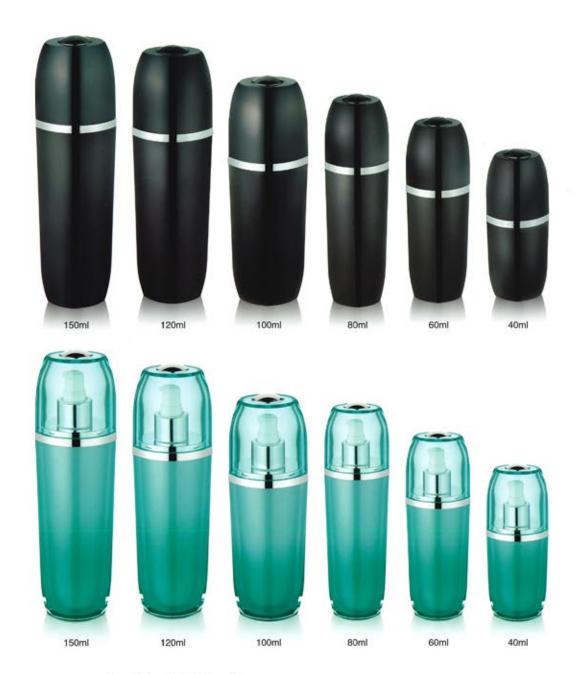

# BOTTLE SERIES

HTT PACHAGING

FY SERIES

Drum-shaped Acrylic Bottle

#### Drum-shaped Acrylic Bottle

| Capacity | Height(H) | Diameter(D) | Material |
|----------|-----------|-------------|----------|
| 15ml     | 124mm     | 35mm        | Cap:PMMA |
| 30ml     | 163mm     | 35mm        | Jar:PMMA |
| 50ml     | 176mm     | 32mm        | Bowl:PP  |
| 120ml    | 177mm     | 32mm        |          |
| 140ml    | 197mm     | 46.2mm      |          |