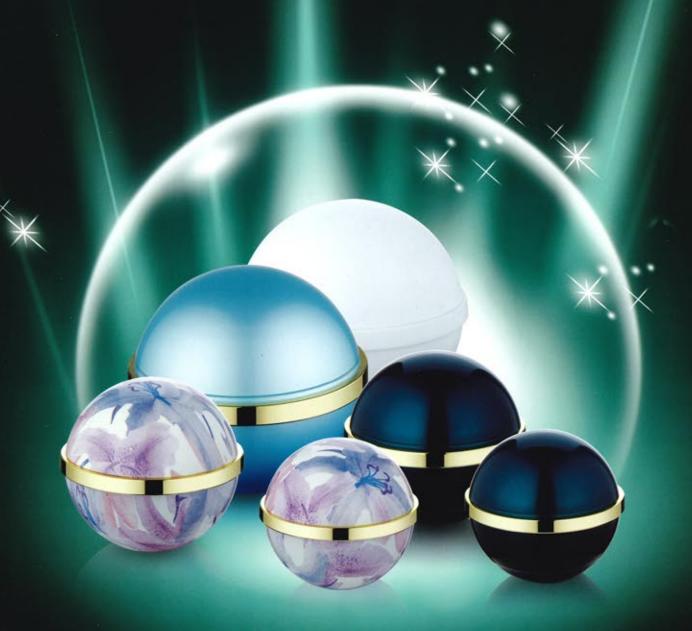

# JAR SERIES

FY SERIES

Ball-shaped Acrylic Jar

#### FY-A13

| Capacity                  | Height(H)                    | Diameter(D)                  | Material                                                                                                 |
|---------------------------|------------------------------|------------------------------|----------------------------------------------------------------------------------------------------------|
| 15g<br>30g<br>50g<br>200g | 62mm<br>62mm<br>72mm<br>92mm | 68mm<br>68mm<br>78mm<br>99mm | Cap:PMMA<br>Middle cap:ABS<br>Inner cap:PP<br>Jar:PMMA<br>Bowl:PP<br>Liner:PE<br>200g材质Cap: PP<br>Jar:PP |