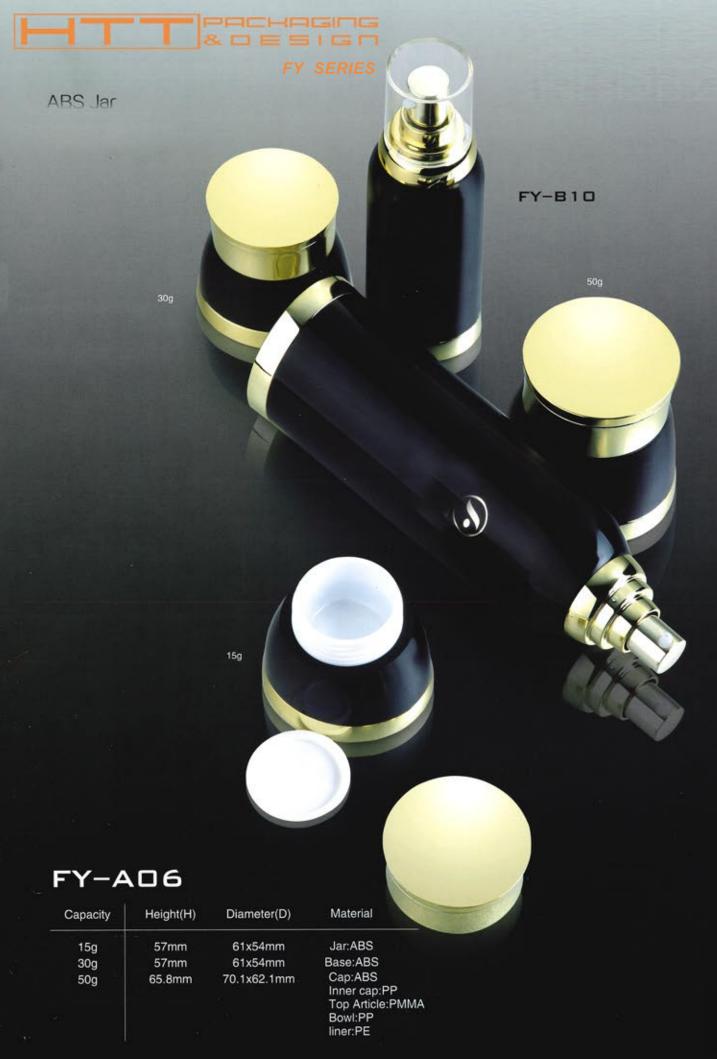

# NEW PRODUCT SERIES

FY SERIES

Acrylic Tapered Series

#### FY-A 1 4a

| Capacity | Height(H) | Diameter(D) | Material            |
|----------|-----------|-------------|---------------------|
| 15g      | 55mm      | 46mm        | Cap:ABS             |
| 30g      | 61.5mm    | 52.5mm      | Inner cap:PP        |
| 50g      | 72mm      | 64mm        | Top Article:PMM/    |
| 100g     | 8.5mm     | 77mm        | Jar:PMMA            |
| 300g     | 94.2mm    | 94mm        | Bowl:PP<br>Liner:PE |