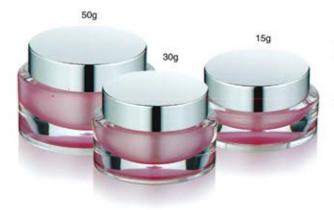

# NEW PRODUCT SERIES

FY SERIES

Round Acrylic Jar

100g

200g

62mm

90mm

89mm

90mm