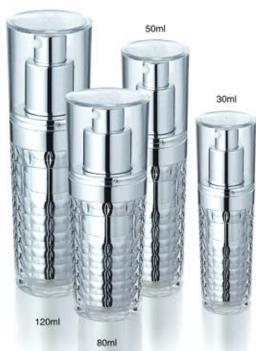

# FY-AD7

| Capacity | Height(H) | Diameter(D) | Material         |
|----------|-----------|-------------|------------------|
| 5g       | 39mm      | 51.5x44.5mm | Cap:PMMA         |
| 10g      | 39mm      | 51.5x44.5mm | Inner cap:PP     |
| 15g      | 50mm      | 69.5X59.5mm | Top.Article:PMMA |
| 30g      | 55mm      | 69.5X59.5mm | Jar:PMMA         |
| 50g      | 59.3mm    | 78X67.2mm   | Bowl:PP          |
|          |           |             | Liner:PE         |

# FY-AO8

| Capacity | Height(H) | Diameter(D) | Material            |
|----------|-----------|-------------|---------------------|
| 30g      | 45.4mm    | 63.1X63.1mm | Cap:PMMA            |
| 50g      | 52mm      | 72.9X72.9mm | Jar:PMMA            |
|          |           |             | Bowl:PP<br>Liner:PE |