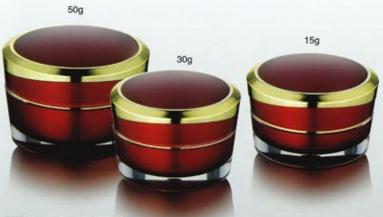

# JAR SERIES

Tapered Acrylic Jar

#### FY-AD5a

| Capacity | Height(H) | Diameter(D) | Material      |
|----------|-----------|-------------|---------------|
| 15g      | 42.6mm    | 66.8mm      | Cap:PMMA      |
| 30g      | 47.3mm    | 66.8mm      | Inner cap:ABS |
| 50g      | 51.5mm    | 75.1mm      | Jar:PMMA      |
|          |           |             | Bowl:PP       |
|          |           |             | Liner:PE      |

#### FY-A05b

| Capacity | Height(H) | Diameter(D) | Material      |
|----------|-----------|-------------|---------------|
| 5g       | 28mm      | 37mm        | Cap:PMMA      |
| 15g      | 40.5mm    | 67.8mm      | Inner cap:ABS |
| 30g      | 44.6mm    | 67.8mm      | Jar:PMMA      |
| 50g      | 49.6mm    | 76.1mm      | Bowl:PP       |
|          |           |             | Liner:PE      |