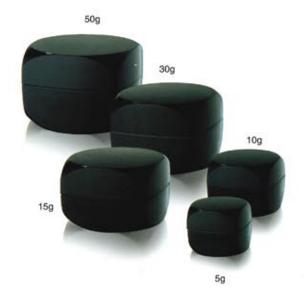

#### FY-A 1 4a

| Capacity | Height(H) | Diameter(D) | Material            |
|----------|-----------|-------------|---------------------|
| 15g      | 55mm      | 46mm        | Cap:ABS             |
| 30g      | 61.5mm    | 52.5mm      | Inner cap:PP        |
| 50g      | 72mm      | 64mm        | Top Article:PMM/    |
| 100g     | 8.5mm     | 77mm        | Jar:PMMA            |
| 300g     | 94.2mm    | 94mm        | Bowl:PP<br>Liner:PE |

# FY-A 1 4b

| Capacity | Height(H) | Diameter(D) | Material                      |
|----------|-----------|-------------|-------------------------------|
| 300g     | 90.5mm    | 95mm        | Cap:ABS<br>Jar:PP<br>Liner:PE |