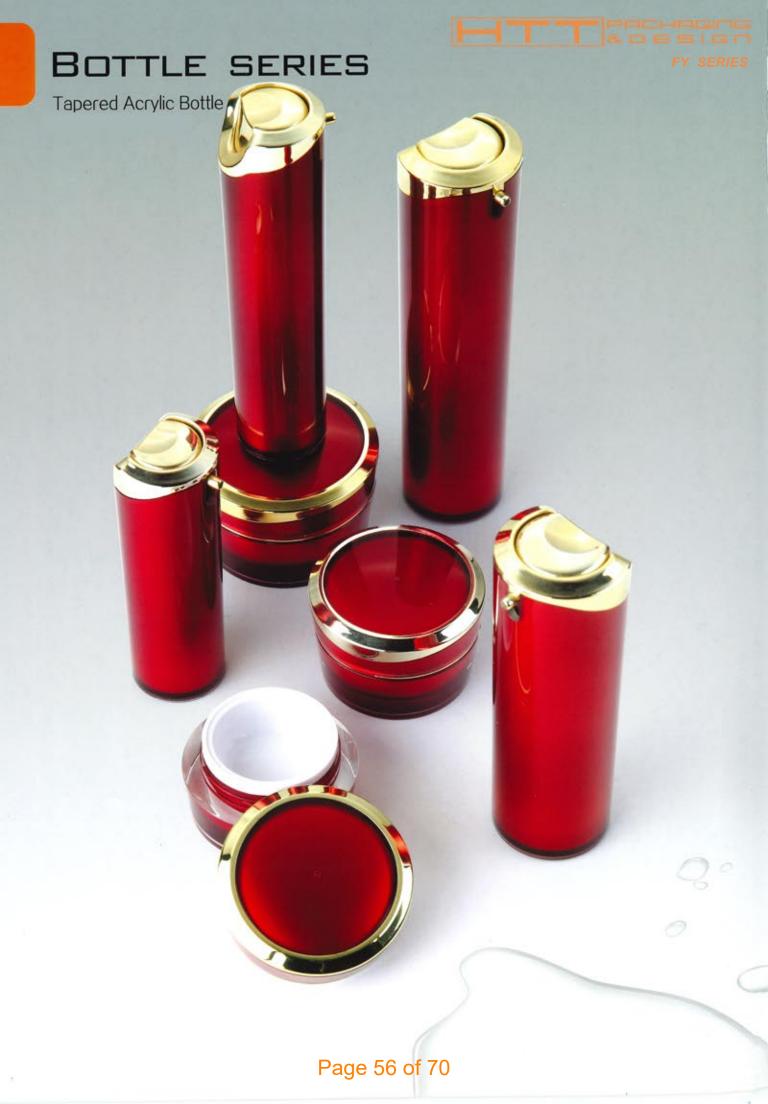

# JAR SERIES

Tapered Acrylic Jar

#### FY-AD5a

| Capacity | Height(H) | Diameter(D) | Material      |
|----------|-----------|-------------|---------------|
| 15g      | 42.6mm    | 66.8mm      | Cap:PMMA      |
| 30g      | 47.3mm    | 66.8mm      | Inner cap:ABS |
| 50g      | 51.5mm    | 75.1mm      | Jar:PMMA      |
|          |           |             | Bowl:PP       |
|          |           |             | Liner:PE      |

#### FY-A05b

| Capacity | Height(H) | Diameter(D) | Material      |
|----------|-----------|-------------|---------------|
| 5g       | 28mm      | 37mm        | Cap:PMMA      |
| 15g      | 40.5mm    | 67.8mm      | Inner cap:ABS |
| 30g      | 44.6mm    | 67.8mm      | Jar:PMMA      |
| 50g      | 49.6mm    | 76.1mm      | Bowl:PP       |
|          |           |             | Liner:PE      |

#### FY-AD50

| Capacity | Height(H) | Diameter(D) | Material |
|----------|-----------|-------------|----------|
| 15g      | 40.2mm    | 63.8mm      | Cap:ABS  |
| 30g      | 44.4mm    | 63.8mm      | Jar:PMMA |
| 50g      | 49.4mm    | 72.8mm      | Bowl:PP  |
|          |           |             | Liner:PE |

#### FY-AD5d

50g

| Capacity | Height(H) | Diameter(D) | Material      |
|----------|-----------|-------------|---------------|
| 15g      | 40.5mm    | 67.8mm      | Cap:PMMA      |
| 30g      | 44.6mm    | 67.8mm      | Inner cap:ABS |
| 50g      | 49.8mm    | 76.1mm      | Jar:PMMA      |
|          |           |             | Bowl:PP       |
|          |           |             | Liner:PE      |