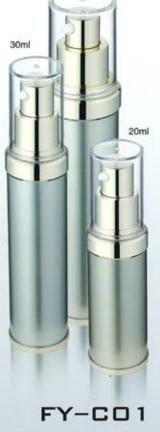

# AIRLESS BOTTLE SERIES

FY SERIES

#### FY-CO2

| Capacity | Height(H) | Diameter(D) | Material  |
|----------|-----------|-------------|-----------|
| 15ml     | 92.1mm    | 36.3mm      | Cap:ABS   |
| 30ml     | 120.5mm   | 36.3mm      | Jar:PMMA  |
| 50ml     | 157.5mm   | 36.3mm      | Bowl:PP   |
|          |           |             | Piston:PE |