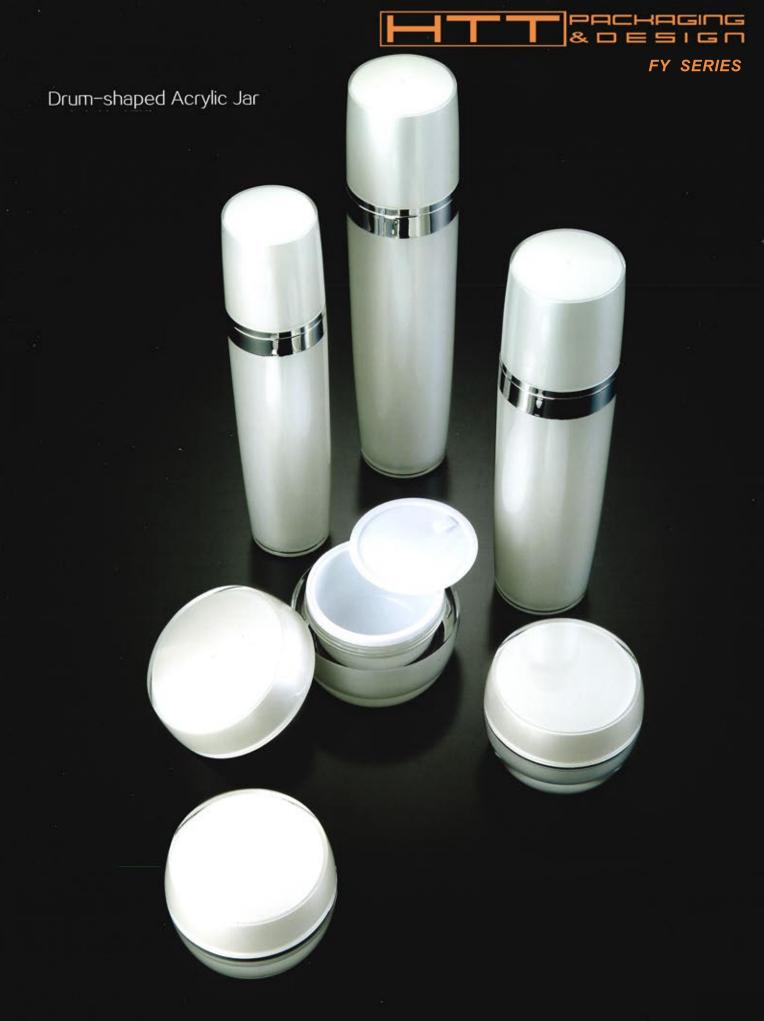

# JAR SERIES

FY SERIES

Drum-shaped Acrylic Jar

| Capacity | Height(H) | Diameter(D) | Material     |
|----------|-----------|-------------|--------------|
| 15g      | 37mm      | 62.1mm      | Cap:PMMA     |
| 30g      | 44.1mm    | 62.1mm      | Jar:PMMA     |
| 50g      | 52mm      | 69.8mm      | Inner cap:PP |
|          |           |             | Bowl:PP      |
|          |           |             | Liner:PE     |

| Capacity | Height(H) | Diameter(D) | Material     |
|----------|-----------|-------------|--------------|
| 15g      | 43mm      | 63mm        | Cap:ABS      |
| 30g      | 50mm      | 63mm        | Jar:PMMA     |
| 50g      | 57mm      | 70mm        | Inner cap:PP |
|          |           |             | Bowl:PP      |
|          |           |             | Liner:PE     |

FY SERIES

Drum-shaped Acrylic Jar

#### **FY-A11**c

| Capacity | Height(H) | Diameter(D) | Material     |
|----------|-----------|-------------|--------------|
| 15g      | 40mm      | 62X62mm     | Cap:PMMA     |
| 30g      | 47mm      | 62X62mm     | Jar:PMMA     |
| 50g      | 54mm      | 70X70mm     | Inner cap:PP |
|          |           |             | Bowl:PP      |
|          |           |             | Liner:PE     |
|          |           |             |              |