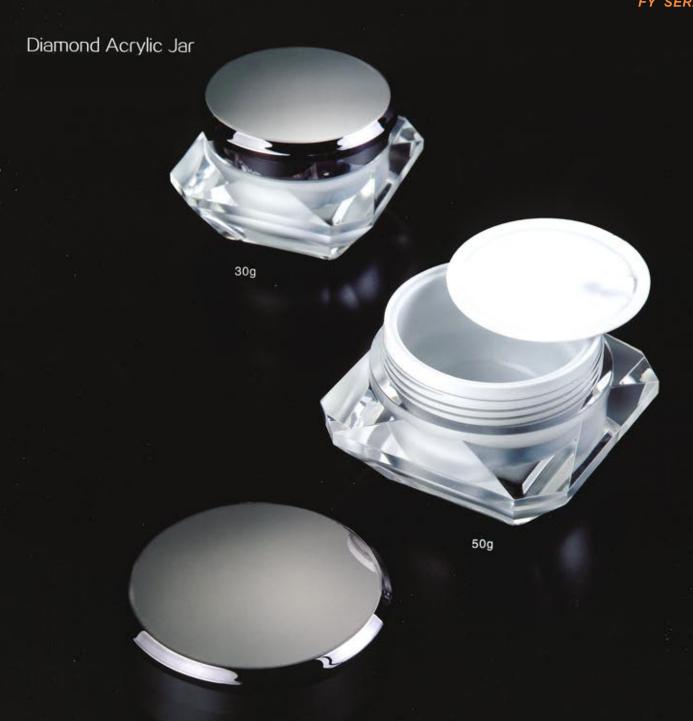

# **FY−A**□1g

| Capacity | Height(H) | Diameter(D) | Material                        |
|----------|-----------|-------------|---------------------------------|
| 15g      | 56mm      | 61mm        | Cap:PMMA                        |
| 30g      | 61mm      | 61mm        | Top Article:PMMA                |
| 50g      | 66mm      | 69mm        | Jar:PMMA<br>Bowl:PP<br>Liner:PE |