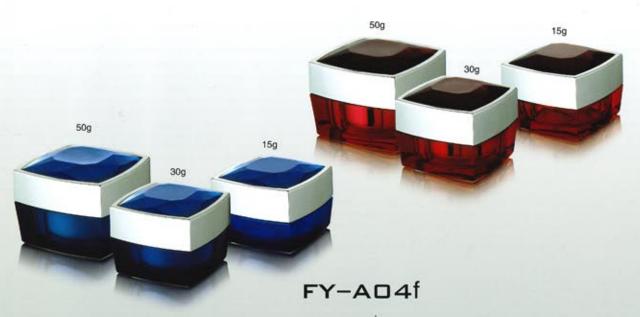

#### FY-A04a

| Capacity | Height(H) | Diameter(D) | Material     |
|----------|-----------|-------------|--------------|
| 15g      | 39mm      | 61X61mm     | Cap:ABS      |
| 30g      | 43.1mm    | 61X61mm     | Inner:cap:PP |
| 50g      | 47mm      | 69X69mm     | Jar:PMMA     |
|          |           |             | Bowl:PP      |
|          |           |             | Liner:PE     |

#### FY-A04b

| Capacity | Height(H) | Diameter(D) | Material     |
|----------|-----------|-------------|--------------|
| 15g      | 46.7mm    | 61X61mm     | Cap:ABS      |
| 30g      | 49mm      | 61X61mm     | Inner:cap:PP |
| 50g      | 55mm      | 69X69mm     | Jar:PMMA     |
| 100g     | 73mm      | 87.1mm      | Bowl:PP      |
|          |           |             | Liner:PE     |