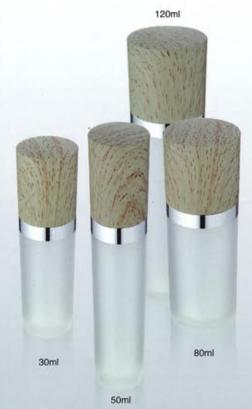

#### Tapered Acrylic Bottle

#### Tapered Acrylic Bottle

| Capacity | Height(H) | Diameter(D) | Material |
|----------|-----------|-------------|----------|
| 40ml     | 117mm     | 37.8mm      | Cap:ABS  |
| 60ml     | 153mm     | 37.8mm      | Jar:PMMA |
| 80ml     | 138mm     | 45.5mm      | Bowl:PP  |
| 120ml    | 179mm     | 45.5mm      |          |