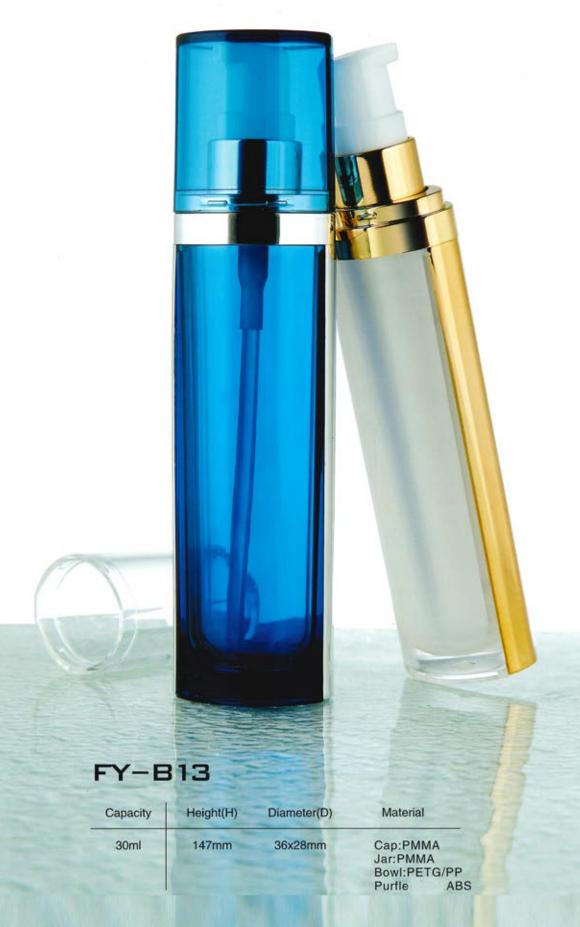

# FY-B17

| Capacity | Height(H) | Diameter(D) | Material                                               |
|----------|-----------|-------------|--------------------------------------------------------|
| 15ml     | 122mm     | 38mm        | Cap:PMMA                                               |
| 30ml     | 156mm     | 38mm        | Inner cap:ABS<br>Jar:PMMA<br>Middle jar:ABS<br>Bowl:PP |