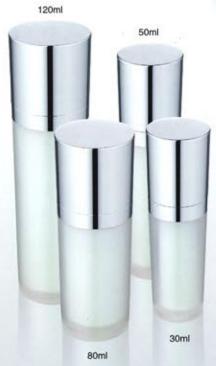

#### Tapered Acrylic Bottle

#### FY-B06

| Capacity | Height(H) | Diameter(D) | Material |
|----------|-----------|-------------|----------|
| 30ml     | 135mm     | 40mm        | Cap:PMMA |
| 50ml     | 156.5mm   | 40mm        | Jar:PMMA |
| 80ml     | 139.3mm   | 49mm        | Bowl:PP  |
| 120ml    | 182.4mm   | 49mm        |          |

| Cap | pacity | Height(H) | Diameter(D) | Material   |  |
|-----|--------|-----------|-------------|------------|--|
| 3   | 0ml    | 135mm     | 40mm        | Cap:PMMA   |  |
| 5   | 0ml    | 156.5mm   | 40mm        | Jar:PMMA   |  |
| 8   | 0ml    | 139.3mm   | 49mm        | Bowl:AS/PP |  |
| 12  | 20ml   | 182.4mm   | 49mm        |            |  |