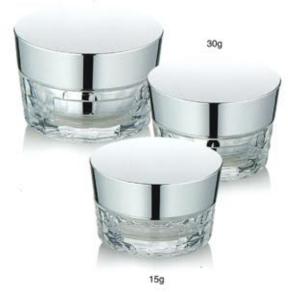

#### FY-A 1 6 a/b/c

| Capacity | Height(H) | Diameter(D) | Material                |
|----------|-----------|-------------|-------------------------|
| 30g      | 69mm      | 56.5mm      | Cap:ABS                 |
| 50g      | 72mm      | 62.5mm      | Middle Cap: ABS         |
| 100g     | 83mm      | 78.5mm      | Inner cap:PP<br>Jar:ABS |
|          |           |             | Bowl:PP                 |
|          |           |             | Liner:PE                |
|          |           |             | Base: ABS               |

Round Jar