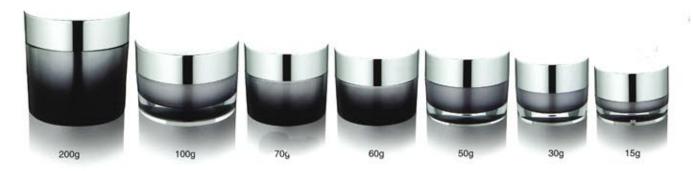

# JAR SERIES

Round Acrylic Jar

| FY- | Δ | П | 1 | d |
|-----|---|---|---|---|
|     | _ | _ |   | u |

| Capacity | Height(H) | Diameter(D) | Material     |
|----------|-----------|-------------|--------------|
| 15g      | 43mm      | 61mm        | Cap:ABS      |
| 30g      | 51mm      | 61mm        | Jar:PMMA     |
| 50g      | 56mm      | 69mm        | Inner cap:PP |
| 60g      | 59mm      | 69.5mm      | Bowl:PP      |
| 70g      | 61mm      | 70mm        | Liner:PE     |
| 100g     | 62mm      | 89mm        |              |
| 200g     | 90mm      | 90mm        |              |