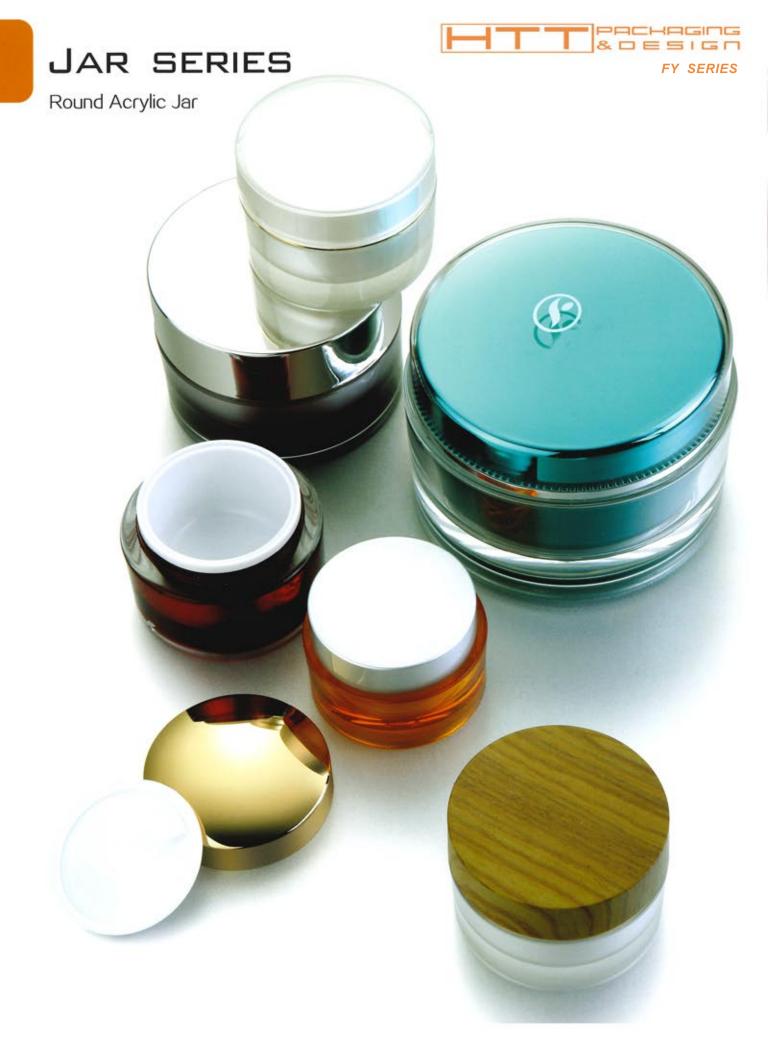

|             | Bowl:PP                 |
|          |           |             | Liner:PE                |
|          |           |             | Base: ABS               |



Round Jar





# NEW PRODUCT SERIES

FY SERIES

Round Acrylic Jar

100g

200g

62mm

90mm



89mm

90mm



# NEW PRODUCT SERIES

FY SERIES

Unique-shaped Acrylic Jar



## Unique-shaped Acrylic Jar

# **FY−A**□1g

| Capacity | Height(H) | Diameter(D) | Material                        |
|----------|-----------|-------------|---------------------------------|
| 15g      | 56mm      | 61mm        | Cap:PMMA                        |
| 30g      | 61mm      | 61mm        | Top Article:PMMA                |
| 50g      | 66mm      | 69mm        | Jar:PMMA<br>Bowl:PP<br>Liner:PE |







Purfle Acrylic Bottle





# JAR





Page 14 of 70

#### Round Acrylic Jar



#### FY-A01a

| Capacity | Height(H) | Diameter(D) | Material |
|----------|-----------|-------------|----------|
| 15g      | 37.5mm    | 61mm        | Cap:ABS  |
| 30g      | 45mm      | 61mm        | Jar:PMMA |
| 50g      | 51.5mm    | 69mm        | Bowl:PP  |
|          |           |             | Liner:PE |



#### FY-A01b

| Capacity | Height(H) | Diameter(D) | Material     |
|----------|-----------|-------------|--------------|
| 15g      | 35mm      | 61mm        | Cap:ALUMINUM |
| 30g      | 43mm      | 61mm        | Jar:PMMA     |
| 50g      | 49mm      | 69mm        | Inner cap:PP |
| 0.050    |           |             | Bowl:PP      |
|          |           |             | Liner:PE     |



#### FY-AD10

| Capacity | Height(H) | Diamet