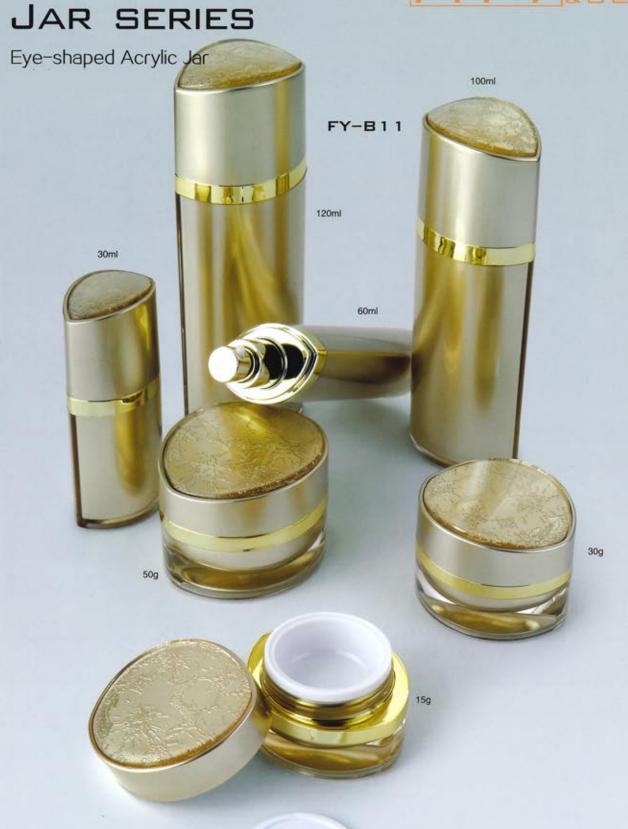

#### Eye-shaped Acrylic Bottle

| Capacity | Height(H) | Diameter(D) | Material         |
|----------|-----------|-------------|------------------|
| 30ml     | 115.3mm   | 47.4x34.1mm | Cap:ABS          |
| 60ml     | 168.3mm   | 47.4x32.5mm | Jar:PMMA         |
| 100ml    | 171.5mm   | 60.6x40mm   | Bowl:PP          |
| 120ml    | 187mm     | 60x40mm     | Top Article:PMMA |