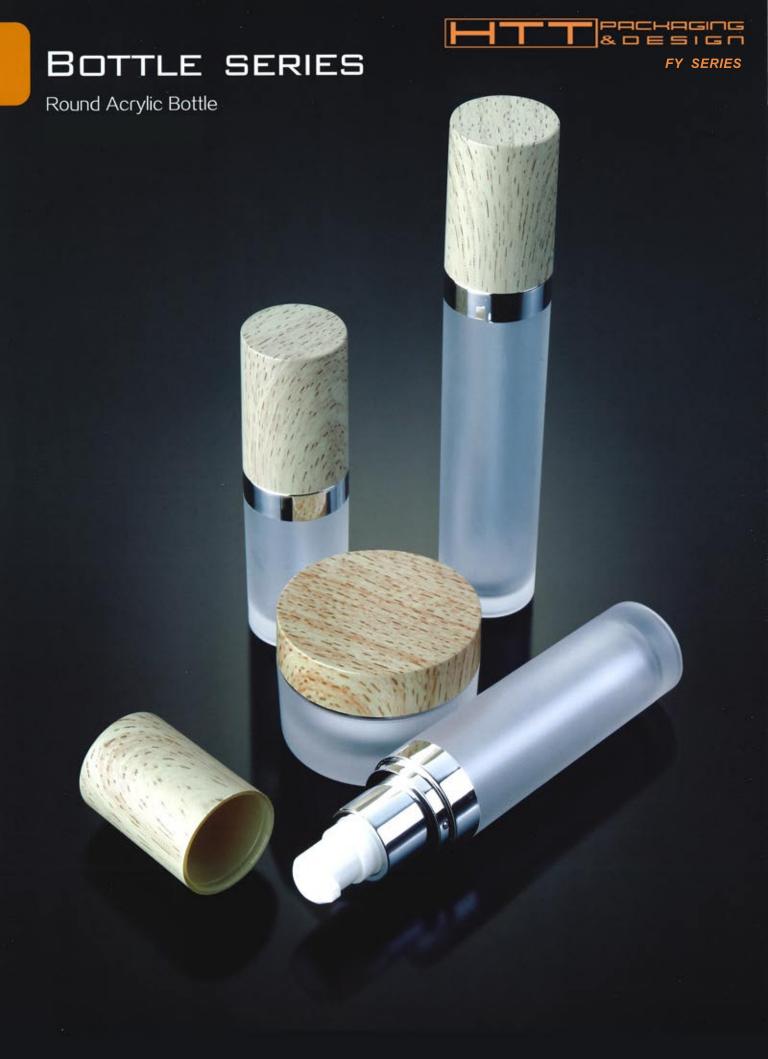

0.5mm      | Cap:PMMA                        |
| 30g      | 44.5mm    | 70.5mm      | Inner cap:PP                    |
| 50g      | 49mm      | 75mm        | Jar:PMMA<br>Bowl:PP<br>Liner:PE |

#### Small Jar











#### FY-AD9a

Capacity: 5g
Height(H): 34mm
Diameter(D): 35mm
Material: Cap:PMMA
Top Article:PMMA
Jar:PMMA
Bowl:PP
Liner:PE

#### FY-A09b

Capacity: 5g Height(H): 26.8mm Diameter(D): 36mm Material: Cap:PP Jar:PMMA Bowl:PP Liner:PE

#### FY-AD90

Capacity: 5g Height(H): 20.9mm Diameter(D): 37.2mm Material: Cap: ABS Jar: PS/AS

#### FY-AD9d

Capacity: 5g Height(H): 20mm Diameter(D): 42.2X37.4mm Material: Cap: ABS Jar; PS/AS Bowl:PP Liner:PE

#### FY-AD90

Capacity: 7g Height(H): 23.3mm Diameter(D): 38.5X38.5mm Material: Cap: ABS Jar: PS/AS/PMMA Bowl:PP Liner:PE



# BOTTLE





#### Round Acrylic Bottle



| Capacity | Height(H) | Diameter(D) | Material      |
|----------|-----------|-------------|---------------|
| 100ml    | 142.5mm   | 46mm        | Cap:PMMA      |
| 140ml    | 186mm     | 46mm        | Jar:PMMA      |
| 1000000  |           |             | Inner cap:ABS |
|          |           |             | Bowl:PP       |

#### PACKAGING & D E S I G C

FY SERIES

#### Round Acrylic Bottle

BOTTLE SERIES



#### FY-B15a

| Capacity | Height(H) | Diameter(D) | Material     |
|----------|-----------|-------------|--------------|
| 15ml     | 110mm     | 32mm        | Cap:PMMA     |
| 30ml     | 154mm     | 32mm        | Jar:PMMA     |
| 50ml     | 172mm     | 32mm        | Bowl:PETG/PP |



### BOTTLE SERIES

PACHAGING & D E S I G N FY SERIES

Oval Acrylic