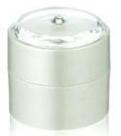

# NEW PRODUCT SERIES

FY SERIES

Acrylic Tapered Series

#### FY-A 1 4a

| Capacity | Height(H) | Diameter(D) | Material            |
|----------|-----------|-------------|---------------------|
| 15g      | 55mm      | 46mm        | Cap:ABS             |
| 30g      | 61.5mm    | 52.5mm      | Inner cap:PP        |
| 50g      | 72mm      | 64mm        | Top Article:PMM/    |
| 100g     | 8.5mm     | 77mm        | Jar:PMMA            |
| 300g     | 94.2mm    | 94mm        | Bowl:PP<br>Liner:PE |

# FY-A 1 4b

| Capacity | Height(H) | Diameter(D) | Material                      |
|----------|-----------|-------------|-------------------------------|
| 300g     | 90.5mm    | 95mm        | Cap:ABS<br>Jar:PP<br>Liner:PE |