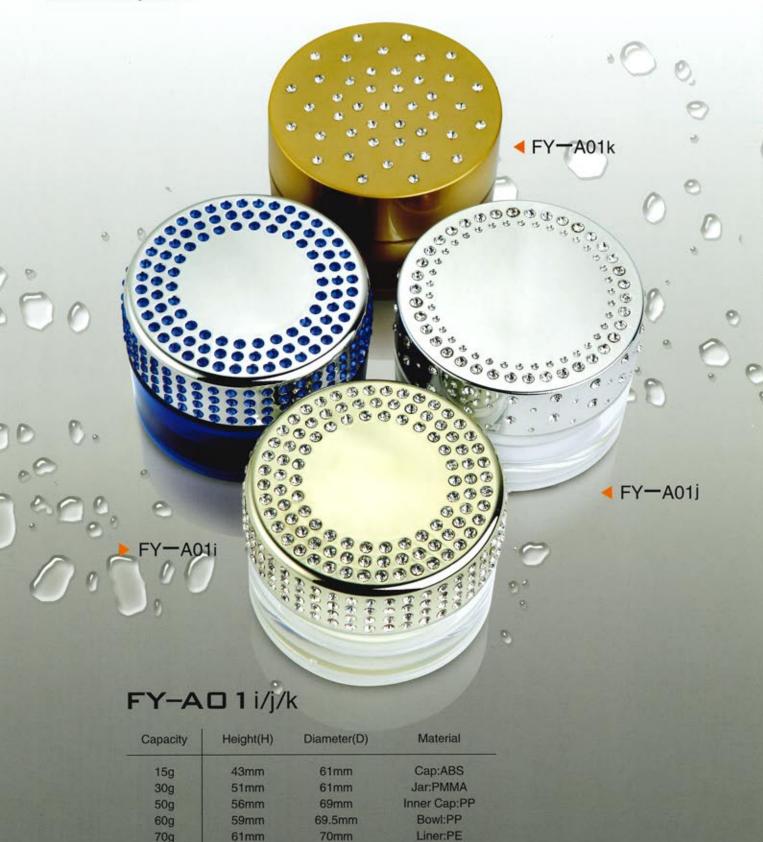

# JAR SERIES

Round Acrylic Jar

| FY- | Δ | П | 1 | d |
|-----|---|---|---|---|
|     | _ | _ |   | u |

| Capacity | Height(H) | Diameter(D) | Material     |
|----------|-----------|-------------|--------------|
| 15g      | 43mm      | 61mm        | Cap:ABS      |
| 30g      | 51mm      | 61mm        | Jar:PMMA     |
| 50g      | 56mm      | 69mm        | Inner cap:PP |
| 60g      | 59mm      | 69.5mm      | Bowl:PP      |
| 70g      | 61mm      | 70mm        | Liner:PE     |
| 100g     | 62mm      | 89mm        |              |
| 200g     | 90mm      | 90mm        |              |