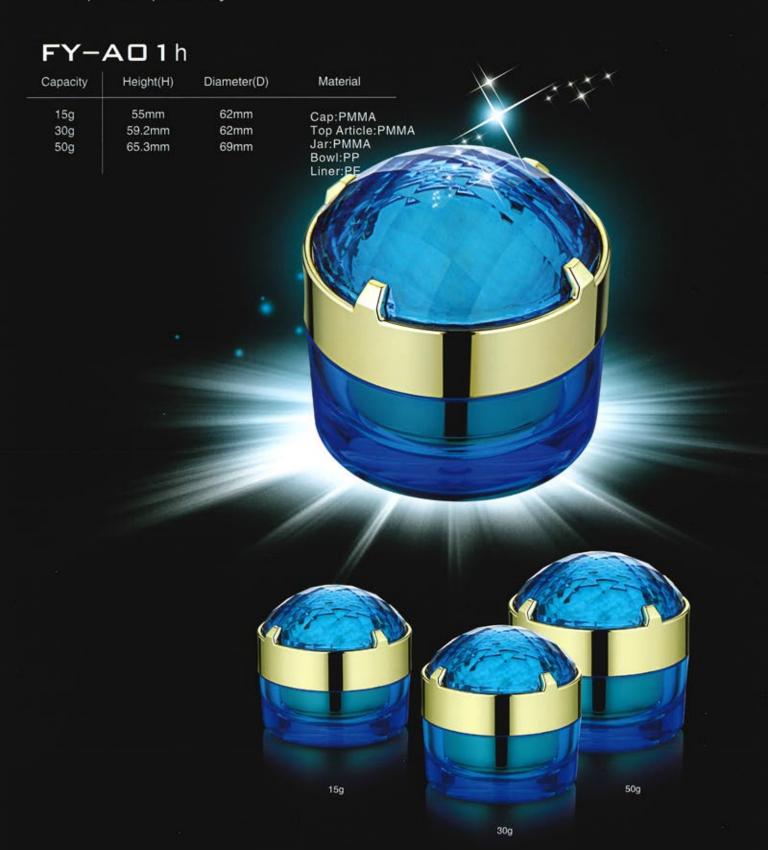

# **FY−A**□1g

| Capacity | Height(H) | Diameter(D) | Material                        |
|----------|-----------|-------------|---------------------------------|
| 15g      | 56mm      | 61mm        | Cap:PMMA                        |
| 30g      | 61mm      | 61mm        | Top Article:PMMA                |
| 50g      | 66mm      | 69mm        | Jar:PMMA<br>Bowl:PP<br>Liner:PE |