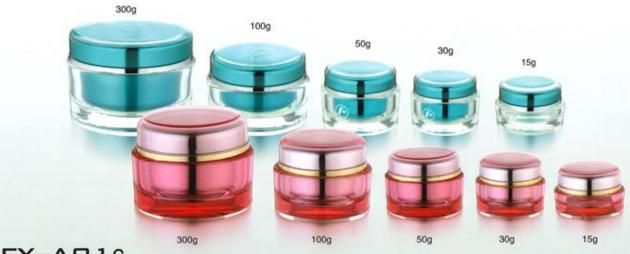

# JAR SERIES

Round Acrylic Jar

| FY- | Δ | П | 1 | d |
|-----|---|---|---|---|
|     | _ | _ |   | u |

| Capacity | Height(H) | Diameter(D) | Material     |
|----------|-----------|-------------|--------------|
| 15g      | 43mm      | 61mm        | Cap:ABS      |
| 30g      | 51mm      | 61mm        | Jar:PMMA     |
| 50g      | 56mm      | 69mm        | Inner cap:PP |
| 60g      | 59mm      | 69.5mm      | Bowl:PP      |
| 70g      | 61mm      | 70mm        | Liner:PE     |
| 100g     | 62mm      | 89mm        |              |
| 200g     | 90mm      | 90mm        |              |