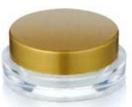

#### FY-A01a

| Capacity | Height(H) | Diameter(D) | Material |
|----------|-----------|-------------|----------|
| 15g      | 37.5mm    | 61mm        | Cap:ABS  |
| 30g      | 45mm      | 61mm        | Jar:PMMA |
| 50g      | 51.5mm    | 69mm        | Bowl:PP  |
|          |           |             | Liner:PE |

#### FY-A01b

| Capacity | Height(H) | Diameter(D) | Material     |
|----------|-----------|-------------|--------------|
| 15g      | 35mm      | 61mm        | Cap:ALUMINUM |
| 30g      | 43mm      | 61mm        | Jar:PMMA     |
| 50g      | 49mm      | 69mm        | Inner cap:PP |
| 0.050    |           |             | Bowl:PP      |
|          |           |             | Liner:PE     |

#### FY-AD10

| Capacity | Height(H) | Diameter(D) | Material     |
|----------|-----------|-------------|--------------|
| 15g      | 41mm      | 61mm        | Cap:PMMA     |
| 30g      | 46.5mm    | 61mm        | Jar:PMMA     |
| 50g      | 53mm      | 69mm        | Inner cap:PP |
| 100g     | 61mm      | 89mm        | Bowl:PP      |
| 300g     | 79.5mm    | 112.5mm     | Liner:PE     |

# JAR SERIES

Round Acrylic Jar

| FY- | Δ | П | 1 | d |
|-----|---|---|---|---|
|     | _ | _ |   | u |

| Capacity | Height(H) | Diameter(D) | Material     |
|----------|-----------|-------------|--------------|
| 15g      | 43mm      | 61mm        | Cap:ABS      |
| 30g      | 51mm      | 61mm        | Jar:PMMA     |
| 50g      | 56mm      | 69mm        | Inner cap:PP |
| 60g      | 59mm      | 69.5mm      | Bowl:PP      |
| 70g      | 61mm      | 70mm        | Liner:PE     |
| 100g     | 62mm      | 89mm        |              |
| 200g     | 90mm      | 90mm        |              |

#### FY-AD1e

| Capacity | Height(H) | Diameter(D) | Material      |
|----------|-----------|-------------|---------------|
| 5g       | 28.8mm    | 35mm        | Cap:PMMA      |
| 10g      | 35mm      | 43.1mm      | Jar:PMMA      |
| 15g      | 38.5mm    | 61mm        | Inner:cap:ABS |
| 30g      | 43.5mm    | 61mm        | Bowl:PP       |
| 50g      | 48mm      | 68mm        | Liner:PE      |
| 100g     | 59.7mm    | 83.2mm      |               |