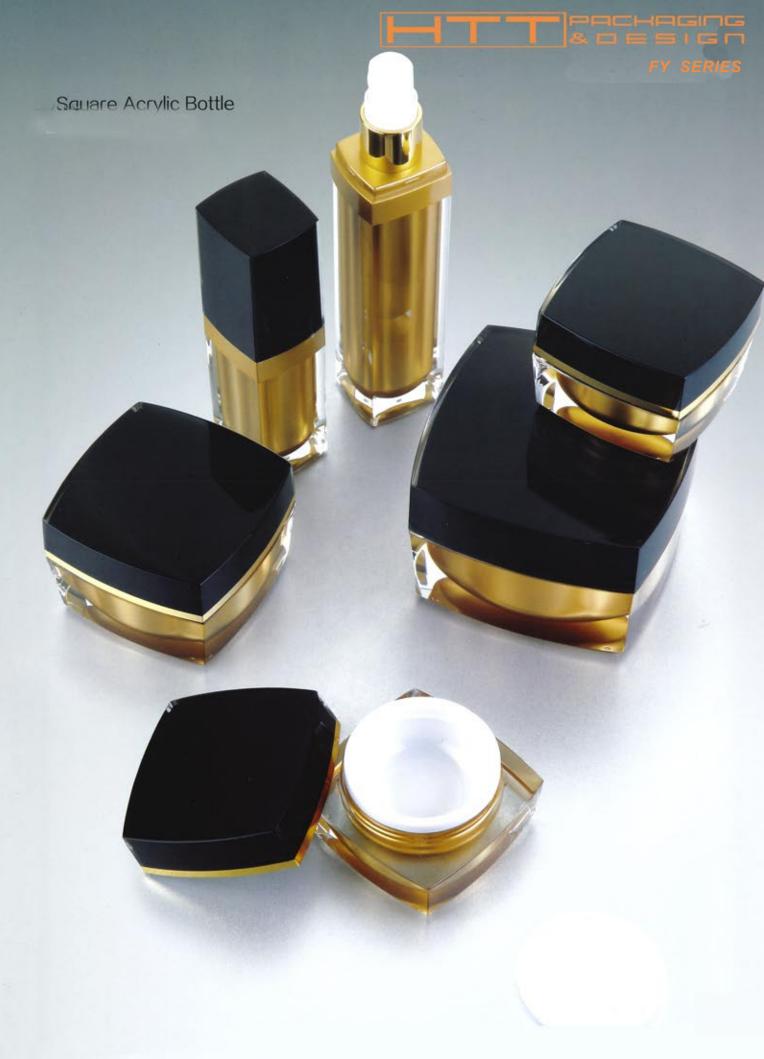

| Bowl:PP       |

#### PACKAGING & D E S I G C

FY SERIES

#### Round Acrylic Bottle

BOTTLE SERIES



#### FY-B15a

| Capacity | Height(H) | Diameter(D) | Material     |
|----------|-----------|-------------|--------------|
| 15ml     | 110mm     | 32mm        | Cap:PMMA     |
| 30ml     | 154mm     | 32mm        | Jar:PMMA     |
| 50ml     | 172mm     | 32mm        | Bowl:PETG/PP |



### BOTTLE SERIES

PACHAGING & D E S I G N FY SERIES

Oval Acrylic Bottle



#### FY-BO2

| Capacity     | Height(H)      | Diameter(D)                | Material                             |
|--------------|----------------|----------------------------|--------------------------------------|
| 15ml<br>30ml | 114mm<br>159mm | 31.1x36.5mm<br>31.1x36.5mm | Cap:PMMA<br>Jar:PMMA<br>Bowl:PETG/PP |



Page 51 of 70

#### PACHAGING & D E S I G N

FY SERIES

## BOTTLE SERIES

#### Square Acrylic Bottle



#### FY-B01

| Capacity | Height(H) | Diameter(D) | Material     |
|----------|-----------|-------------|--------------|
| 15ml     | 114.2mm   | 31.1x34mm   | Cap:PMMA     |
| 30ml     | 158.9mm   | 31.1x34mm   | Jar:PMMA     |
| 60ml     | 161.5mm   | 46x39mm     | Bowl:PETG/PP |







#### FY-BO3

| apacity      | Height(H)        | Diameter(D)        | Material                             |
|--------------|------------------|--------------------|--------------------------------------|
| 15ml<br>30ml | 112.5mm<br>158mm | 31x34mm<br>31x34mm | Cap:PMMA<br>Jar:PMMA<br>Bowl:PETG/PP |
|              |                  |                    |                                      |



####