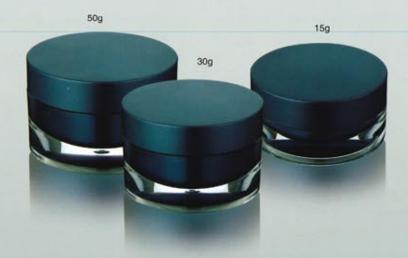

# NEW PRODUCT SERIES

FY SERIES

Round Acrylic Jar

100g

200g

62mm

90mm

89mm

90mm