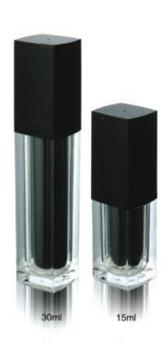

# AIRLESS BOTTLE SERIES |-----

PACHAGING & D E S I G N

FY SERIES

Round Airless Bottle

FY SERIES

#### Round Airless Bottle

| Capacity | Height(H) | Diameter(D) | Material  |
|----------|-----------|-------------|-----------|
| 20ml     | 112.4mm   | 29.3mm      | Cap:PMMA  |
| 30ml     | 141mm     | 29.3mm      | Jar:AS    |
| 50ml     | 158mm     | 34.5mm      | Piston:PE |

#### FY-CO3

| Capacity | Height(H) | Diameter(D) | Materia   |
|----------|-----------|-------------|-----------|
| 15ml     | 110mm     | 30mm        | Cap:ABS   |
| 30ml     | 124mm     | 30mm        | Jar:AS    |
| 50ml     | 172mm     | 30mm        | Piston:PE |

#### FY-CO2

| Capacity | Height(H) | Diameter(D) | Material  |
|----------|-----------|-------------|-----------|
| 15ml     | 92.1mm    | 36.3mm      | Cap:ABS   |
| 30ml     | 120.5mm   | 36.3mm      | Jar:PMMA  |
| 50ml     | 157.5mm   | 36.3mm      | Bowl:PP   |
|          |           |             | Piston:PE |