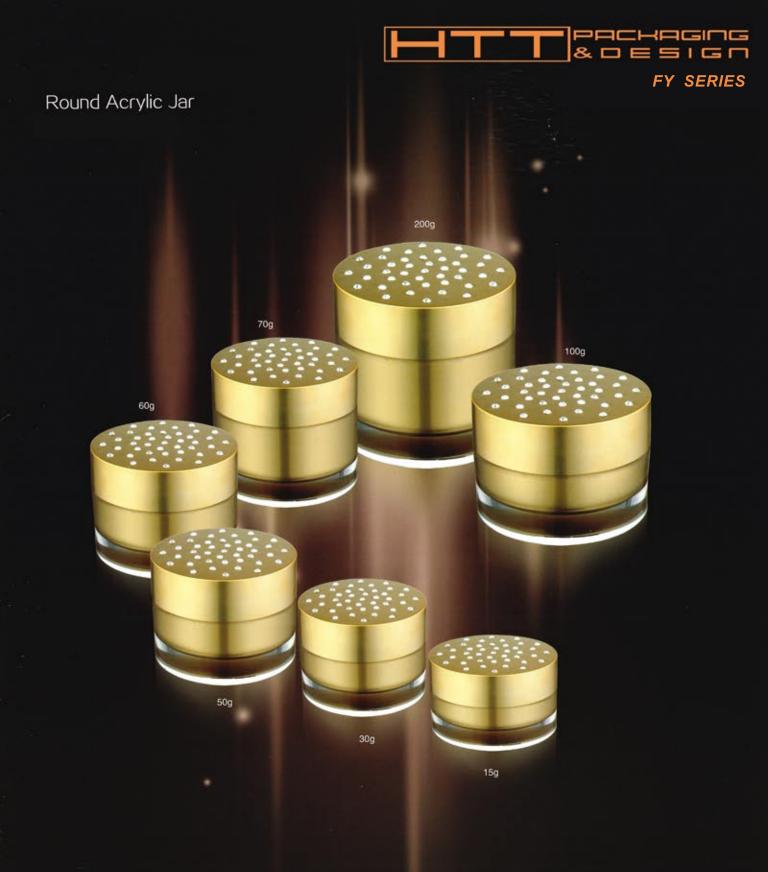

# NEW PRODUCT SERIES

FY SERIES

Round Acrylic Jar

100g

200g

62mm

90mm

89mm

90mm