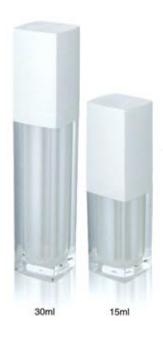

# AIRLESS BOTTLE SERIES |-----

PACHAGING & D E S I G N

FY SERIES

Round Airless Bottle

FY SERIES

#### Round Airless Bottle

| Capacity | Height(H) | Diameter(D) | Material  |
|----------|-----------|-------------|-----------|
| 20ml     | 112.4mm   | 29.3mm      | Cap:PMMA  |
| 30ml     | 141mm     | 29.3mm      | Jar:AS    |
| 50ml     | 158mm     | 34.5mm      | Piston:PE |

#### FY-CO3

| Capacity | Height(H) | Diameter(D) | Materia   |
|----------|-----------|-------------|-----------|
| 15ml     | 110mm     | 30mm        | Cap:ABS   |
| 30ml     | 124mm     | 30mm        | Jar:AS    |
| 50ml     | 172mm     | 30mm        | Piston:PE |

#### FY-CO2

| Capacity | Height(H) | Diameter(D) | Material  |
|----------|-----------|-------------|-----------|
| 15ml     | 92.1mm    | 36.3mm      | Cap:ABS   |
| 30ml     | 120.5mm   | 36.3mm      | Jar:PMMA  |
| 50ml     | 157.5mm   | 36.3mm      | Bowl:PP   |
|          |           |             | Piston:PE |