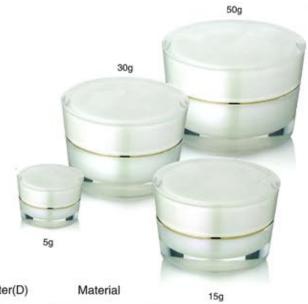

#### Round Acrylic Jar

#### FY-A01a

| Capacity | Height(H) | Diameter(D) | Material |
|----------|-----------|-------------|----------|
| 15g      | 37.5mm    | 61mm        | Cap:ABS  |
| 30g      | 45mm      | 61mm        | Jar:PMMA |
| 50g      | 51.5mm    | 69mm        | Bowl:PP  |
|          |           |             | Liner:PE |

#### FY-A01b

| Capacity | Height(H) | Diameter(D) | Material     |
|----------|-----------|-------------|--------------|
| 15g      | 35mm      | 61mm        | Cap:ALUMINUM |
| 30g      | 43mm      | 61mm        | Jar:PMMA     |
| 50g      | 49mm      | 69mm        | Inner cap:PP |
| 0.050    |           |             | Bowl:PP      |
|          |           |             | Liner:PE     |

#### FY-AD10

| Capacity | Height(H) | Diameter(D) | Material     |
|----------|-----------|-------------|--------------|
| 15g      | 41mm      | 61mm        | Cap:PMMA     |
| 30g      | 46.5mm    | 61mm        | Jar:PMMA     |
| 50g      | 53mm      | 69mm        | Inner cap:PP |
| 100g     | 61mm      | 89mm        | Bowl:PP      |
| 300g     | 79.5mm    | 112.5mm     | Liner:PE     |

# JAR SERIES

Round Acrylic Jar

| FY- | Δ | П | 1 | d |
|-----|---|---|---|---|
|     | _ | _ |   | u |

| Capacity | Height(H) | Diameter(D) | Material     |
|----------|-----------|-------------|--------------|
| 15g      | 43mm      | 61mm        | Cap:ABS      |
| 30g      | 51mm      | 61mm        | Jar:PMMA     |
| 50g      | 56mm      | 69mm        | Inner cap:PP |
| 60g      | 59mm      | 69.5mm      | Bowl:PP      |
| 70g      | 61mm      | 70mm        | Liner:PE     |
| 100g     | 62mm      | 89mm        |              |
| 200g     | 90mm      | 90mm        |              |

#### FY-AD1e

| Capacity | Height(H) | Diameter(D) | Material      |
|----------|-----------|-------------|---------------|
| 5g       | 28.8mm    | 35mm        | Cap:PMMA      |
| 10g      | 35mm      | 43.1mm      | Jar:PMMA      |
| 15g      | 38.5mm    | 61mm        | Inner:cap:ABS |
| 30g      | 43.5mm    | 61mm        | Bowl:PP       |
| 50g      | 48mm      | 68mm        | Liner:PE      |
| 100g     | 59.7mm    | 83.2mm      |               |