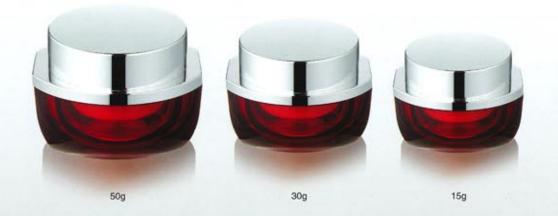

# **FY−A**□1g

| Capacity | Height(H) | Diameter(D) | Material                        |
|----------|-----------|-------------|---------------------------------|
| 15g      | 56mm      | 61mm        | Cap:PMMA                        |
| 30g      | 61mm      | 61mm        | Top Article:PMMA                |
| 50g      | 66mm      | 69mm        | Jar:PMMA<br>Bowl:PP<br>Liner:PE |