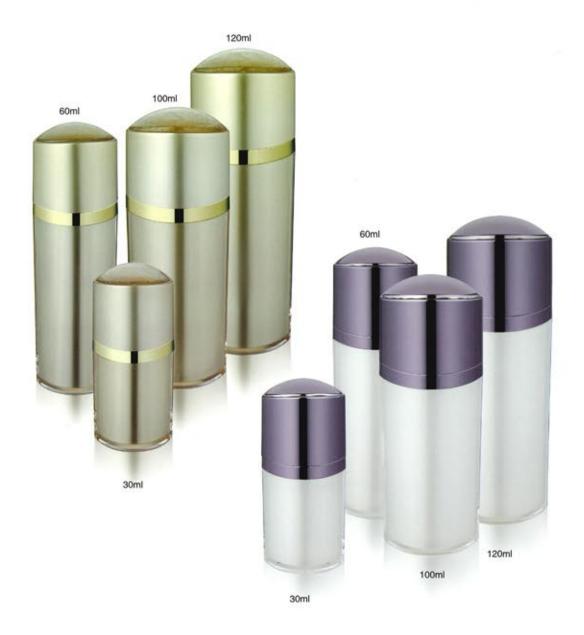

# AIRLESS BOTTLE

# AIRLESS BOTTLE SERIES |-----

PACHAGING & D E S I G N

FY SERIES

Round Airless Bottle

FY SERIES

#### Round Airless Bottle

| Capacity | Height(H) | Diameter(D) | Material  |
|----------|-----------|-------------|-----------|
| 20ml     | 112.4mm   | 29.3mm      | Cap:PMMA  |
| 30ml     | 141mm     | 29.3mm      | Jar:AS    |
| 50ml     | 158mm     | 34.5mm      | Piston:PE |

#### FY-CO3

| Capacity | Height(H) | Diameter(D) | Materia   |
|----------|-----------|-------------|-----------|
| 15ml     | 110mm     | 30mm        | Cap:ABS   |
| 30ml     | 124mm     | 30mm        | Jar:AS    |
| 50ml     | 172mm     | 30mm        | Piston:PE |

#### FY-CO2

| Capacity | Height(H) | Diameter(D) | Material  |
|----------|-----------|-------------|-----------|
| 15ml     | 92.1mm    | 36.3mm      | Cap:ABS   |
| 30ml     | 120.5mm   | 36.3mm      | Jar:PMMA  |
| 50ml     | 157.5mm   | 36.3mm      | Bowl:PP   |
|          |           |             | Piston:PE |