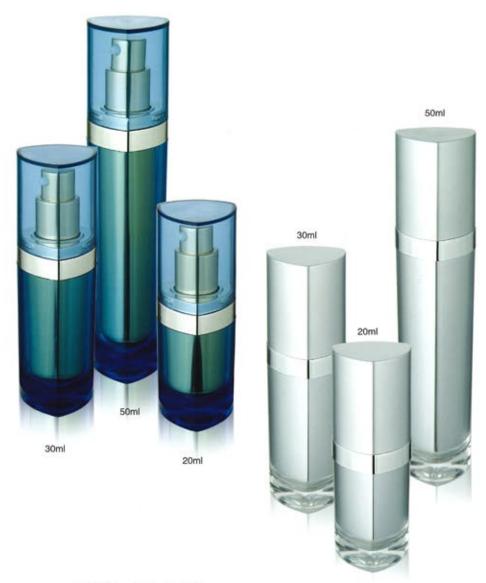

### BOTTLE SERIES

PACHAGING & D E S I G N FY SERIES

Oval Acrylic Bottle

#### FY-BO2

| Capacity     | Height(H)      | Diameter(D)                | Material                             |
|--------------|----------------|----------------------------|--------------------------------------|
| 15ml<br>30ml | 114mm<br>159mm | 31.1x36.5mm<br>31.1x36.5mm | Cap:PMMA<br>Jar:PMMA<br>Bowl:PETG/PP |

## BOTTLE SERIES

#### Square Acrylic Bottle

#### FY-B01

| Capacity | Height(H) | Diameter(D) | Material     |
|----------|-----------|-------------|--------------|
| 15ml     | 114.2mm   | 31.1x34mm   | Cap:PMMA     |
| 30ml     | 158.9mm   | 31.1x34mm   | Jar:PMMA     |
| 60ml     | 161.5mm   | 46x39mm     | Bowl:PETG/PP |