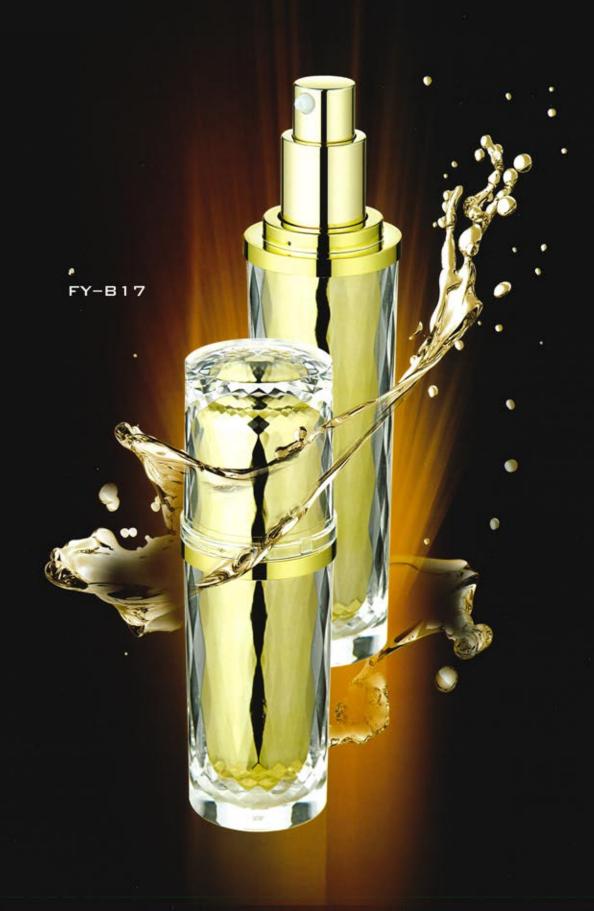

# FY-B17

| Capacity | Height(H) | Diameter(D) | Material                                               |
|----------|-----------|-------------|--------------------------------------------------------|
| 15ml     | 122mm     | 38mm        | Cap:PMMA                                               |
| 30ml     | 156mm     | 38mm        | Inner cap:ABS<br>Jar:PMMA<br>Middle jar:ABS<br>Bowl:PP |