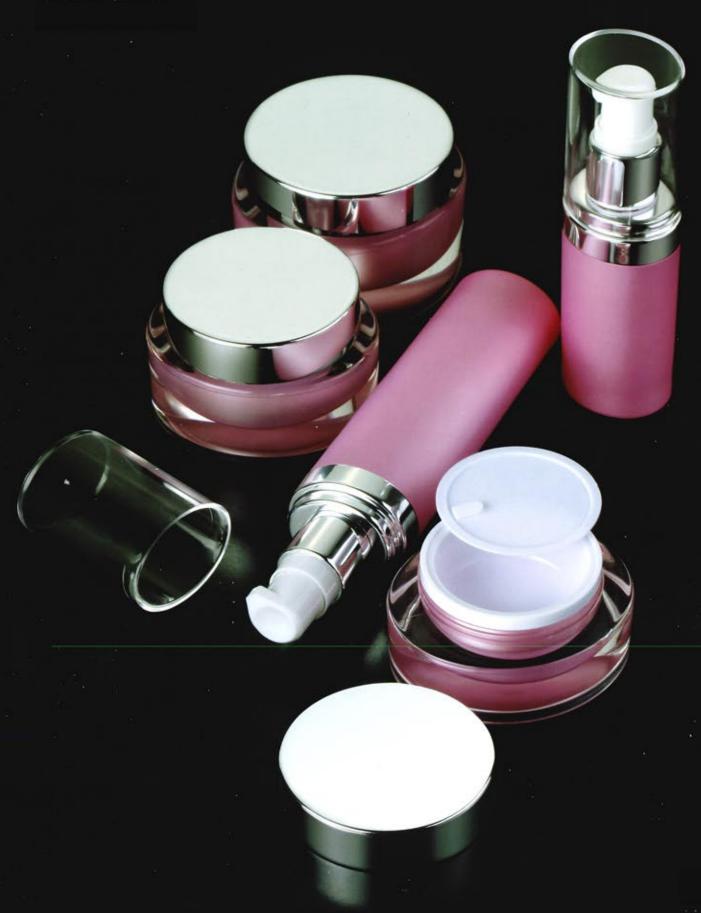

# NEW PRODUCT SERIES

FY SERIES

Acrylic Tapered Series

#### FY-A 1 4a

| Capacity | Height(H) | Diameter(D) | Material            |
|----------|-----------|-------------|---------------------|
| 15g      | 55mm      | 46mm        | Cap:ABS             |
| 30g      | 61.5mm    | 52.5mm      | Inner cap:PP        |
| 50g      | 72mm      | 64mm        | Top Article:PMM/    |
| 100g     | 8.5mm     | 77mm        | Jar:PMMA            |
| 300g     | 94.2mm    | 94mm        | Bowl:PP<br>Liner:PE |

# FY-A 1 4b

| Capacity | Height(H) | Diameter(D) | Material                      |
|----------|-----------|-------------|-------------------------------|
| 300g     | 90.5mm    | 95mm        | Cap:ABS<br>Jar:PP<br>Liner:PE |