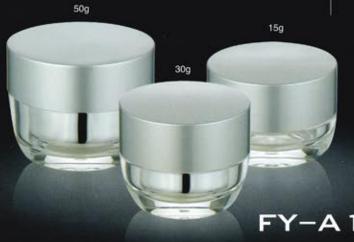

#### FY-A 1 4a

| Capacity | Height(H) | Diameter(D) | Material            |
|----------|-----------|-------------|---------------------|
| 15g      | 55mm      | 46mm        | Cap:ABS             |
| 30g      | 61.5mm    | 52.5mm      | Inner cap:PP        |
| 50g      | 72mm      | 64mm        | Top Article:PMM/    |
| 100g     | 8.5mm     | 77mm        | Jar:PMMA            |
| 300g     | 94.2mm    | 94mm        | Bowl:PP<br>Liner:PE |

# FY-A 1 4b

| Capacity | Height(H) | Diameter(D) | Material                      |
|----------|-----------|-------------|-------------------------------|
| 300g     | 90.5mm    | 95mm        | Cap:ABS<br>Jar:PP<br>Liner:PE |