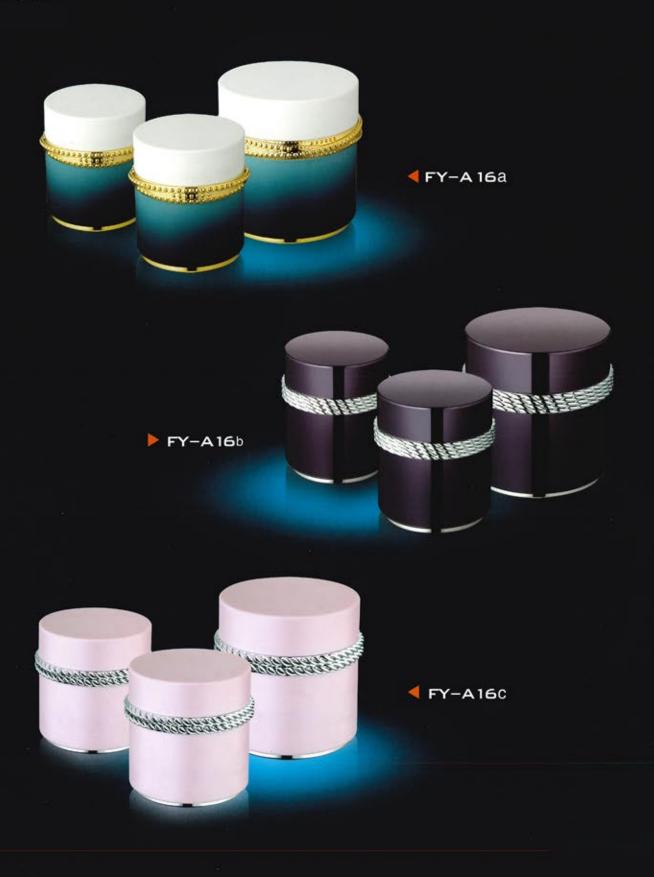

#### FY-A 1 6 a/b/c

| Capacity | Height(H) | Diameter(D) | Material                |
|----------|-----------|-------------|-------------------------|
| 30g      | 69mm      | 56.5mm      | Cap:ABS                 |
| 50g      | 72mm      | 62.5mm      | Middle Cap: ABS         |
| 100g     | 83mm      | 78.5mm      | Inner cap:PP<br>Jar:ABS |
|          |           |             | Bowl:PP                 |
|          |           |             | Liner:PE                |
|          |           |             | Base: ABS               |