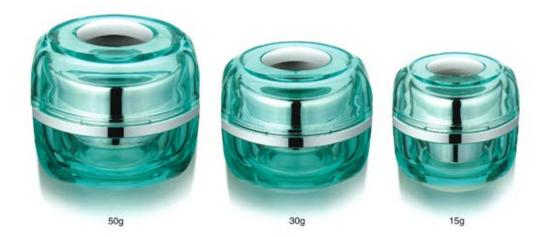

# **FY−A**□1g

| Capacity | Height(H) | Diameter(D) | Material                        |
|----------|-----------|-------------|---------------------------------|
| 15g      | 56mm      | 61mm        | Cap:PMMA                        |
| 30g      | 61mm      | 61mm        | Top Article:PMMA                |
| 50g      | 66mm      | 69mm        | Jar:PMMA<br>Bowl:PP<br>Liner:PE |