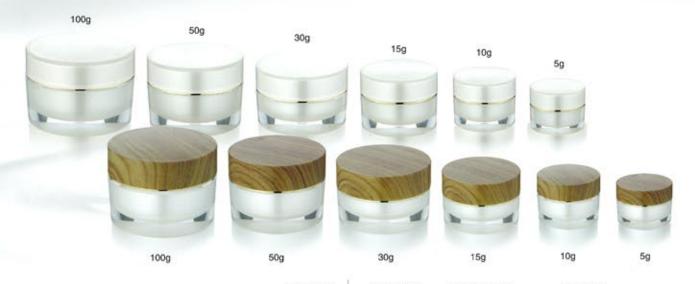

# NEW PRODUCT SERIES

FY SERIES

Acrylic Tapered Series

#### FY-A 1 4a

| Capacity | Height(H) | Diameter(D) | Material            |
|----------|-----------|-------------|---------------------|
| 15g      | 55mm      | 46mm        | Cap:ABS             |
| 30g      | 61.5mm    | 52.5mm      | Inner cap:PP        |
| 50g      | 72mm      | 64mm        | Top Article:PMM/    |
| 100g     | 8.5mm     | 77mm        | Jar:PMMA            |
| 300g     | 94.2mm    | 94mm        | Bowl:PP<br>Liner:PE |

# FY-A 1 4b

| Capacity | Height(H) | Diameter(D) | Material                      |
|----------|-----------|-------------|-------------------------------|
| 300g     | 90.5mm    | 95mm        | Cap:ABS<br>Jar:PP<br>Liner:PE |