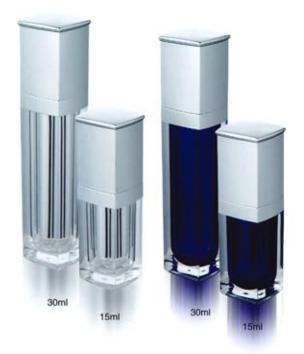

#### Round Acrylic Bottle

| Capacity | Height(H) | Diameter(D) | Material      |
|----------|-----------|-------------|---------------|
| 100ml    | 142.5mm   | 46mm        | Cap:PMMA      |
| 140ml    | 186mm     | 46mm        | Jar:PMMA      |
| 1000000  |           |             | Inner cap:ABS |
|          |           |             | Bowl:PP       |

#### FY-B15a

| Capacity | Height(H) | Diameter(D) | Material     |
|----------|-----------|-------------|--------------|
| 15ml     | 110mm     | 32mm        | Cap:PMMA     |
| 30ml     | 154mm     | 32mm        | Jar:PMMA     |
| 50ml     | 172mm     | 32mm        | Bowl:PETG/PP |