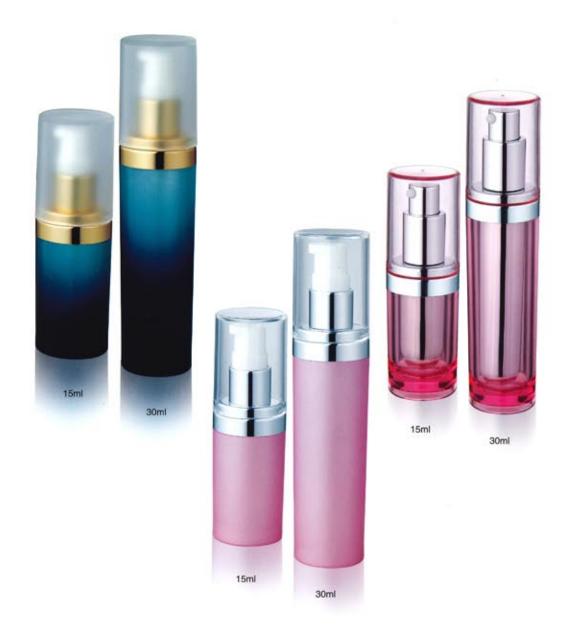

# AIRLESS BOTTLE SERIES |-----

PACHAGING & D E S I G N

FY SERIES

Round Airless Bottle

FY SERIES

#### Round Airless Bottle

| Capacity | Height(H) | Diameter(D) | Material  |
|----------|-----------|-------------|-----------|
| 20ml     | 112.4mm   | 29.3mm      | Cap:PMMA  |
| 30ml     | 141mm     | 29.3mm      | Jar:AS    |
| 50ml     | 158mm     | 34.5mm      | Piston:PE |