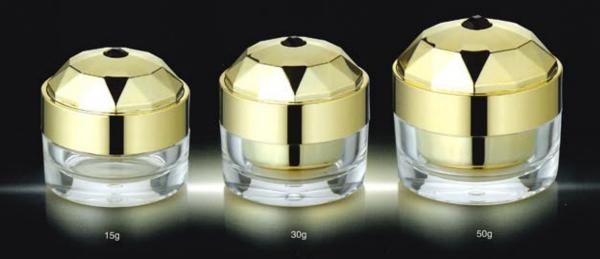

# **FY−A**□1g

| Capacity | Height(H) | Diameter(D) | Material                        |
|----------|-----------|-------------|---------------------------------|
| 15g      | 56mm      | 61mm        | Cap:PMMA                        |
| 30g      | 61mm      | 61mm        | Top Article:PMMA                |
| 50g      | 66mm      | 69mm        | Jar:PMMA<br>Bowl:PP<br>Liner:PE |