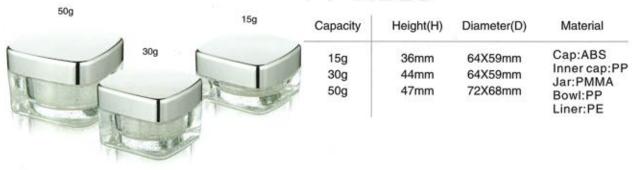

#### Square Acrylic Jar

#### FY-A03a

| Capacity | Height(H) | Diameter(D) | Material |
|----------|-----------|-------------|----------|
| 15g      | 37.8mm    | 64.5X58.7mm | Cap:ABS  |
| 30g      | 46mm      | 64.3X59.3mm | Jar:PMMA |
| 50g      | 52mm      | 72.1X67.3mm | Bowl:PP  |
| -        |           |             | Liner:PE |