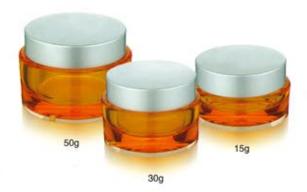

# FY-A 1 4b

| Capacity | Height(H) | Diameter(D) | Material                      |
|----------|-----------|-------------|-------------------------------|
| 300g     | 90.5mm    | 95mm        | Cap:ABS<br>Jar:PP<br>Liner:PE |