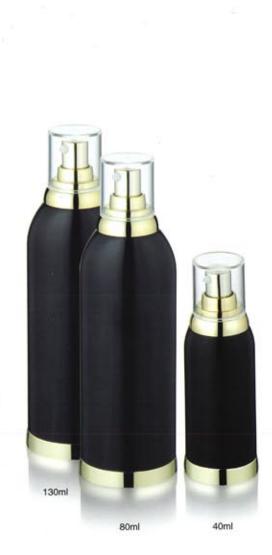

# BOTTLE SERIES

PACHAGING & D E S I G N FY SERIES

**ABS Bottle** 

#### **ABS Bottle**

| Capacity                                | Height(H) | Diameter(D) | Material     |
|-----------------------------------------|-----------|-------------|--------------|
| 40ml                                    | 135mm     | 45.5X39.5mm | Cap:ABS/PMMA |
| 80ml                                    | 194mm     | 60X47mm     | Jar:ABS      |
| 130ml                                   | 194mm     | 60X47mm     | Bowl:PP      |
| 250000000000000000000000000000000000000 |           |             | Base:ABS     |