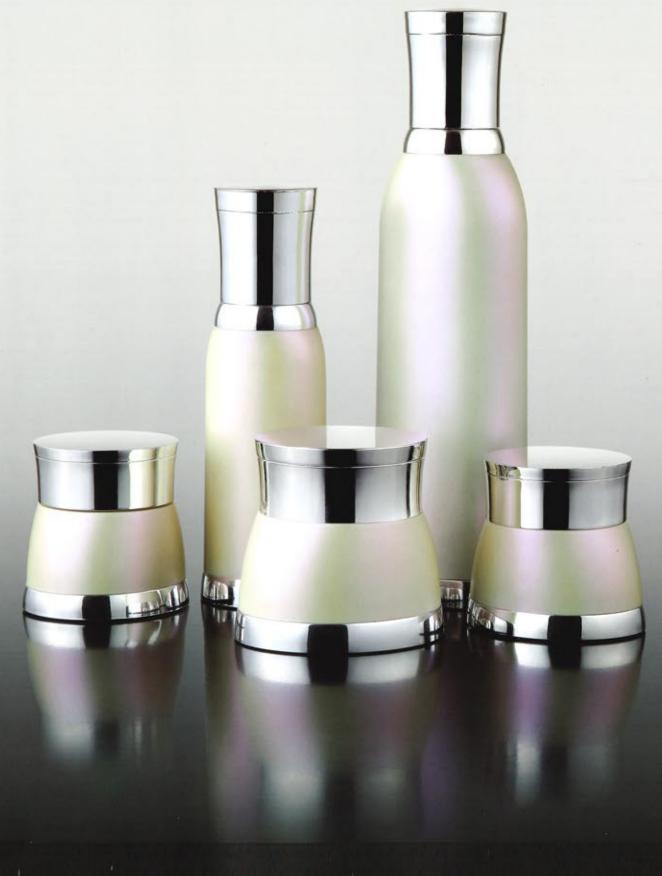

# BOTTLE

#### Round Acrylic Bottle

| Capacity | Height(H) | Diameter(D) | Material      |
|----------|-----------|-------------|---------------|
| 100ml    | 142.5mm   | 46mm        | Cap:PMMA      |
| 140ml    | 186mm     | 46mm        | Jar:PMMA      |
| 1000000  |           |             | Inner cap:ABS |
|          |           |             | Bowl:PP       |

#### Round Acrylic Bottle

BOTTLE SERIES

#### FY-B15a

| Capacity | Height(H) | Diameter(D) | Material     |
|----------|-----------|-------------|--------------|
| 15ml     | 110mm     | 32mm        | Cap:PMMA     |
| 30ml     | 154mm     | 32mm        | Jar:PMMA     |
| 50ml     | 172mm     | 32mm        | Bowl:PETG/PP |