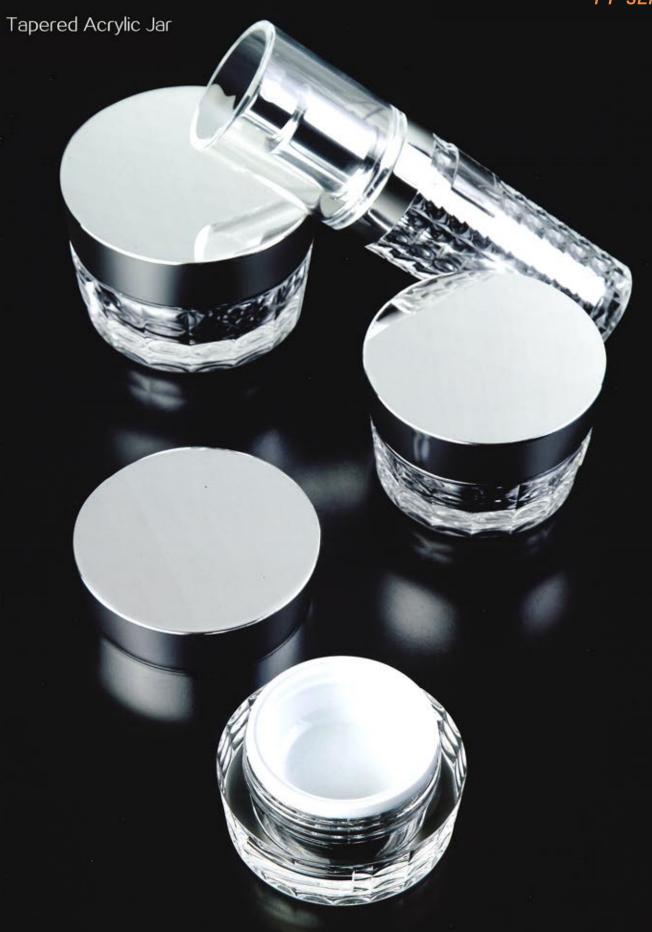

# JAR SERIES

Tapered Acrylic Jar

#### FY-AD5a

| Capacity | Height(H) | Diameter(D) | Material      |
|----------|-----------|-------------|---------------|
| 15g      | 42.6mm    | 66.8mm      | Cap:PMMA      |
| 30g      | 47.3mm    | 66.8mm      | Inner cap:ABS |
| 50g      | 51.5mm    | 75.1mm      | Jar:PMMA      |
|          |           |             | Bowl:PP       |
|          |           |             | Liner:PE      |

#### FY-A05b

| Capacity | Height(H) | Diameter(D) | Material      |
|----------|-----------|-------------|---------------|
| 5g       | 28mm      | 37mm        | Cap:PMMA      |
| 15g      | 40.5mm    | 67.8mm      | Inner cap:ABS |
| 30g      | 44.6mm    | 67.8mm      | Jar:PMMA      |
| 50g      | 49.6mm    | 76.1mm      | Bowl:PP       |
|          |           |             | Liner:PE      |