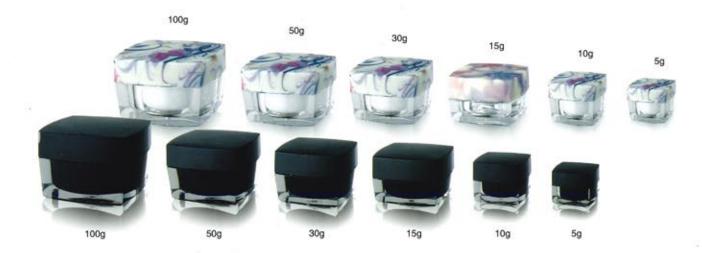

Capacity | Height(H) | Diameter(D) | Material     |
|----------|-----------|-------------|--------------|
| 15g      | 39mm      | 61X61mm     | Cap:ABS      |
| 30g      | 43.1mm    | 61X61mm     | Inner:cap:PP |
| 50g      | 47mm      | 69X69mm     | Jar:PMMA     |
|          |           |             | Bowl:PP      |
|          |           |             | Liner:PE     |



#### FY-A04b

| Capacity | Height(H) | Diameter(D) | Material     |
|----------|-----------|-------------|--------------|
| 15g      | 46.7mm    | 61X61mm     | Cap:ABS      |
| 30g      | 49mm      | 61X61mm     | Inner:cap:PP |
| 50g      | 55mm      | 69X69mm     | Jar:PMMA     |
| 100g     | 73mm      | 87.1mm      | Bowl:PP      |
|          |           |             | Liner:PE     |



#### Square Acrylic Jar



| FY | <b>-</b> A |   | 4 | C |
|----|------------|---|---|---|
|    | _          | _ | _ | J |

| Capacity | Height(H) | Diameter(D) | Material     |
|----------|-----------|-------------|--------------|
| 5g       | 27.7mm    | 35.2x35.2mm | Cap:ABS      |
| 10g      | 33.5mm    | 42x42mm     | Inner cap:PP |
| 15g      | 39mm      | 60x60mm     | Jar:PMMA     |
| 30g      | 43mm      | 60x60mm     | Bowl:PP      |
| 50g      | 47mm      | 68x68mm     | Liner:PE     |
| 100g     | 60mm      | 85x85mm     |              |



FY-A04d

| Capacity | Height(H) | Diameter(D) | Material     |
|----------|-----------|-------------|--------------|
| 5g       | 27.7mm    | 35.2x35.2mm | Cap:PMMA/ABS |
| 10g      | 33.5mm    | 42x42mm     | Inner cap:PP |
| 15g      | 39mm      | 60x60mm     | Ja