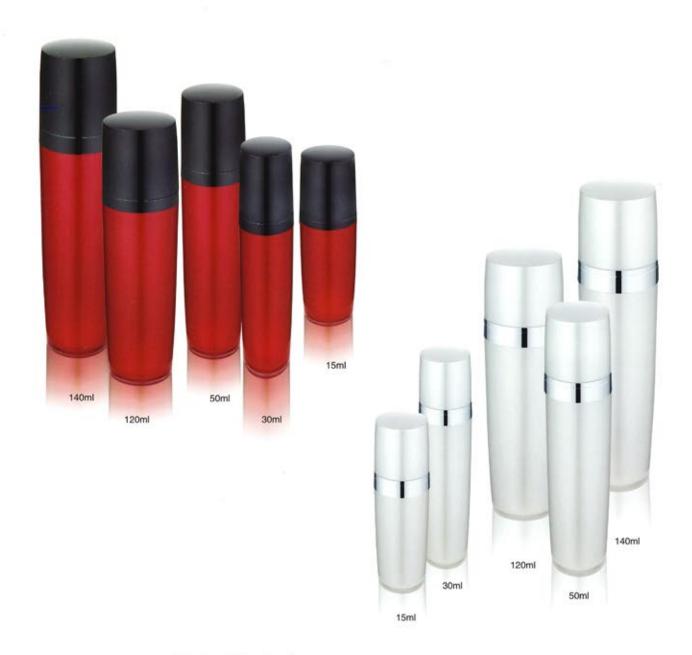

#### Round Acrylic Bottle

| Capacity | Height(H) | Diameter(D) | Material      |
|----------|-----------|-------------|---------------|
| 100ml    | 142.5mm   | 46mm        | Cap:PMMA      |
| 140ml    | 186mm     | 46mm        | Jar:PMMA      |
| 1000000  |           |             | Inner cap:ABS |
|          |           |             | Bowl:PP       |

#### FY-B15a

| Capacity | Height(H) | Diameter(D) | Material     |
|----------|-----------|-------------|--------------|
| 15ml     | 110mm     | 32mm        | Cap:PMMA     |
| 30ml     | 154mm     | 32mm        | Jar:PMMA     |
| 50ml     | 172mm     | 32mm        | Bowl:PETG/PP |