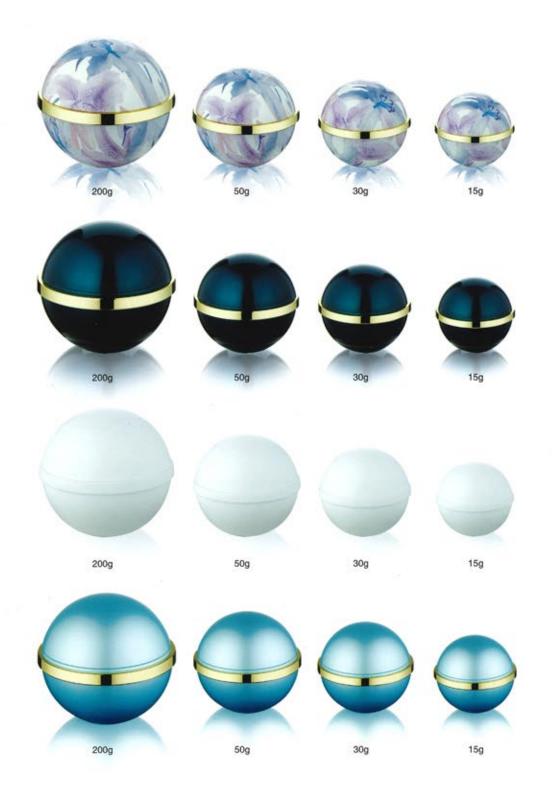

# JAR SERIES

FY SERIES

Ball-shaped Acrylic Jar

#### FY-A13

| Capacity                  | Height(H)                    | Diameter(D)                  | Material                                                                                                 |
|---------------------------|------------------------------|------------------------------|----------------------------------------------------------------------------------------------------------|
| 15g<br>30g<br>50g<br>200g | 62mm<br>62mm<br>72mm<br>92mm | 68mm<br>68mm<br>78mm<br>99mm | Cap:PMMA<br>Middle cap:ABS<br>Inner cap:PP<br>Jar:PMMA<br>Bowl:PP<br>Liner:PE<br>200g材质Cap: PP<br>Jar:PP |