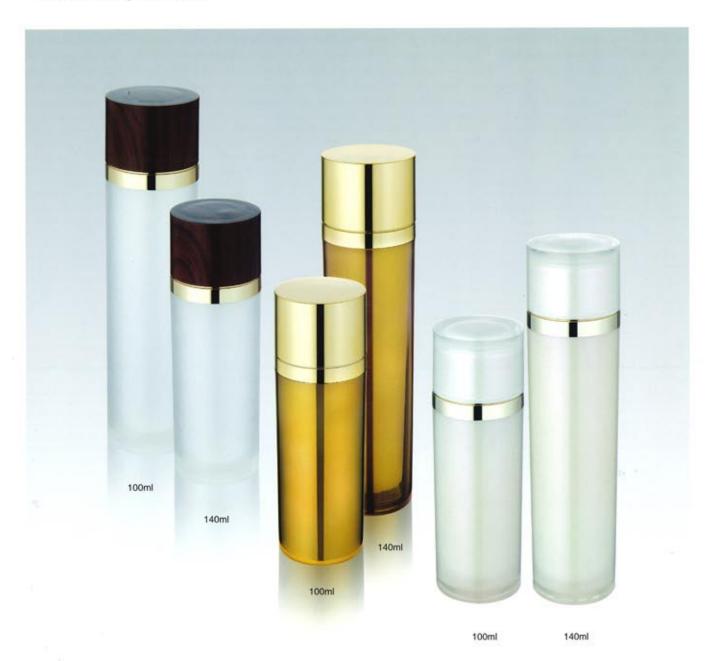

# BOTTLE

#### Round Acrylic Bottle

| Capacity | Height(H) | Diameter(D) | Material      |
|----------|-----------|-------------|---------------|
| 100ml    | 142.5mm   | 46mm        | Cap:PMMA      |
| 140ml    | 186mm     | 46mm        | Jar:PMMA      |
| 1000000  |           |             | Inner cap:ABS |
|          |           |             | Bowl:PP       |