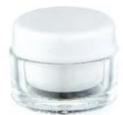

# **FY−A**□1g

| Capacity | Height(H) | Diameter(D) | Material                        |
|----------|-----------|-------------|---------------------------------|
| 15g      | 56mm      | 61mm        | Cap:PMMA                        |
| 30g      | 61mm      | 61mm        | Top Article:PMMA                |
| 50g      | 66mm      | 69mm        | Jar:PMMA<br>Bowl:PP<br>Liner:PE |