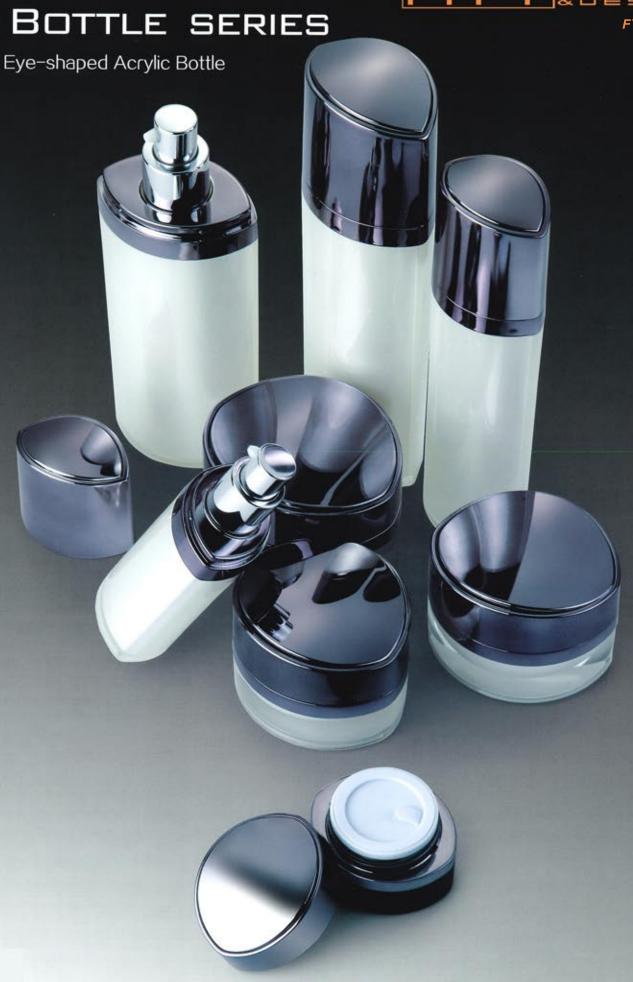

FY SERIES

#### Eye-shaped Acrylic Bottle

| Capacity | Height(H) | Diameter(D) | Material         |
|----------|-----------|-------------|------------------|
| 30ml     | 115.3mm   | 47.4x34.1mm | Cap:ABS          |
| 60ml     | 168.3mm   | 47.4x32.5mm | Jar:PMMA         |
| 100ml    | 171.5mm   | 60.6x40mm   | Bowl:PP          |
| 120ml    | 187mm     | 60x40mm     | Top Article:PMMA |