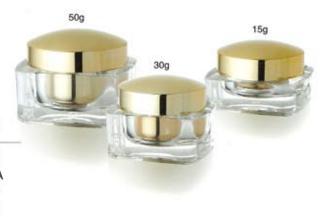

# **FY−A**□1g

| Capacity | Height(H) | Diameter(D) | Material                        |
|----------|-----------|-------------|---------------------------------|
| 15g      | 56mm      | 61mm        | Cap:PMMA                        |
| 30g      | 61mm      | 61mm        | Top Article:PMMA                |
| 50g      | 66mm      | 69mm        | Jar:PMMA<br>Bowl:PP<br>Liner:PE |