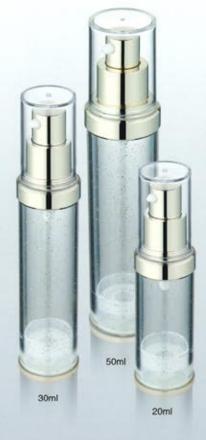

# AIRLESS BOTTLE

# AIRLESS BOTTLE SERIES |-----

PACHAGING & D E S I G N

FY SERIES

Round Airless Bottle

FY SERIES

#### Round Airless Bottle

| Capacity | Height(H) | Diameter(D) | Material  |
|----------|-----------|-------------|-----------|
| 20ml     | 112.4mm   | 29.3mm      | Cap:PMMA  |
| 30ml     | 141mm     | 29.3mm      | Jar:AS    |
| 50ml     | 158mm     | 34.5mm      | Piston:PE |