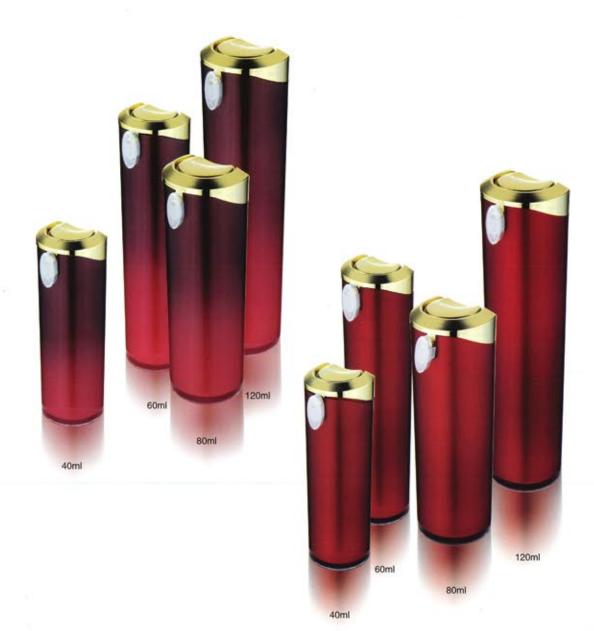

#### Tapered Acrylic Bottle

#### FY-B06

| Capacity | Height(H) | Diameter(D) | Material |
|----------|-----------|-------------|----------|
| 30ml     | 135mm     | 40mm        | Cap:PMMA |
| 50ml     | 156.5mm   | 40mm        | Jar:PMMA |
| 80ml     | 139.3mm   | 49mm        | Bowl:PP  |
| 120ml    | 182.4mm   | 49mm        |          |

| Cap | pacity | Height(H) | Diameter(D) | Material   |  |
|-----|--------|-----------|-------------|------------|--|
| 3   | 0ml    | 135mm     | 40mm        | Cap:PMMA   |  |
| 5   | 0ml    | 156.5mm   | 40mm        | Jar:PMMA   |  |
| 8   | 0ml    | 139.3mm   | 49mm        | Bowl:AS/PP |  |
| 12  | 20ml   | 182.4mm   | 49mm        |            |  |

#### Tapered Acrylic Bottle

| Capacity | Height(H) | Diameter(D) | Material |
|----------|-----------|-------------|----------|
| 40ml     | 117mm     | 37.8mm      | Cap:ABS  |
| 60ml     | 153mm     | 37.8mm      | Jar:PMMA |
| 80ml     | 138mm     | 45.5mm      | Bowl:PP  |
| 120ml    | 179mm     | 45.5mm      |          |