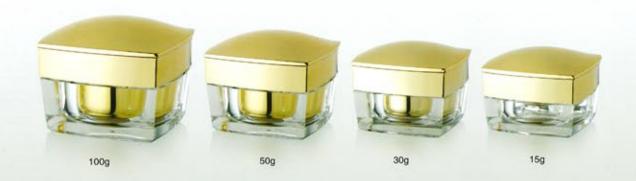

#### FY-A04a

| Capacity | Height(H) | Diameter(D) | Material     |
|----------|-----------|-------------|--------------|
| 15g      | 39mm      | 61X61mm     | Cap:ABS      |
| 30g      | 43.1mm    | 61X61mm     | Inner:cap:PP |
| 50g      | 47mm      | 69X69mm     | Jar:PMMA     |
|          |           |             | Bowl:PP      |
|          |           |             | Liner:PE     |

#### FY-A04b

| Capacity | Height(H) | Diameter(D) | Material     |
|----------|-----------|-------------|--------------|
| 15g      | 46.7mm    | 61X61mm     | Cap:ABS      |
| 30g      | 49mm      | 61X61mm     | Inner:cap:PP |
| 50g      | 55mm      | 69X69mm     | Jar:PMMA     |
| 100g     | 73mm      | 87.1mm      | Bowl:PP      |
|          |           |             | Liner:PE     |

#### Square Acrylic Jar

| FY | <b>-</b> A |   | 4 | C |
|----|------------|---|---|---|
|    | _          | _ | _ | J |

| Capacity | Height(H) | Diameter(D) | Material     |
|----------|-----------|-------------|--------------|
| 5g       | 27.7mm    | 35.2x35.2mm | Cap:ABS      |
| 10g      | 33.5mm    | 42x42mm     | Inner cap:PP |
| 15g      | 39mm      | 60x60mm     | Jar:PMMA     |
| 30g      | 43mm      | 60x60mm     | Bowl:PP      |
| 50g      | 47mm      | 68x68mm     | Liner:PE     |
| 100g     | 60mm      | 85x85mm     |              |

FY-A04d

| Capacity | Height(H) | Diameter(D) | Material     |
|----------|-----------|-------------|--------------|
| 5g       | 27.7mm    | 35.2x35.2mm | Cap:PMMA/ABS |
| 10g      | 33.5mm    | 42x42mm     | Inner cap:PP |
| 15g      | 39mm      | 60x60mm     | Jar:PMMA     |
| 30g      | 43mm      | 60x60mm     | Bowl:PP      |
| 50g      | 47mm      | 68x68mm     | Liner:PE     |
| 100g     | 60mm      | 85x85mm     |              |