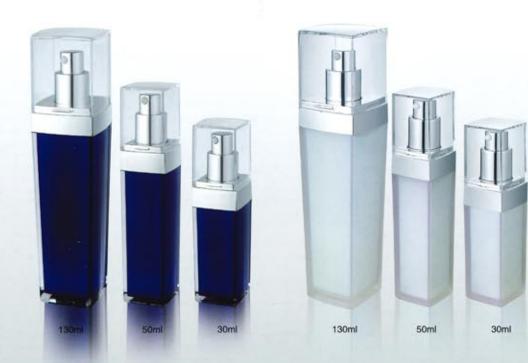

| Capacity | Height(H)    | Diameter(D)              | Material                                         |
|----------|--------------|--------------------------|--------------------------------------------------|
| 30ml     | 125mm        | 33.9x33.9mm              | Cap:ABS/PMMA                                     |
| 50ml     | 150mm        | 33.9x33.9mm              | Jar:PMMA                                         |
| 130ml    | 191mm        | 47x47mm                  | Bowl:PP                                          |
|          | 30ml<br>50ml | 30ml 125mm<br>50ml 150mm | 30ml 125mm 33.9x33.9mm<br>50ml 150mm 33.9x33.9mm |

#### Tapered Acrylic Bottle

#### FY-B06

| Capacity | Height(H) | Diameter(D) | Material |
|----------|-----------|-------------|----------|
| 30ml     | 135mm     | 40mm        | Cap:PMMA |
| 50ml     | 156.5mm   | 40mm        | Jar:PMMA |
| 80ml     | 139.3mm   | 49mm        | Bowl:PP  |
| 120ml    | 182.4mm   | 49mm        |          |

| Cap | pacity | Height(H) | Diameter(D) | Material   |  |
|-----|--------|-----------|-------------|------------|--|
| 3   | 0ml    | 135mm     | 40mm        | Cap:PMMA   |  |
| 5   | 0ml    | 156.5mm   | 40mm        | Jar:PMMA   |  |
| 8   | 0ml    | 139.3mm   | 49mm        | Bowl:AS/PP |  |
| 12  | 20ml   | 182.4mm   | 49mm        |            |  |