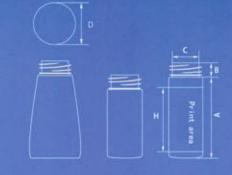

# **CH SERIES**

PET 48-200

PET II4-300

PET 23-100

PET 62-150

| Item        | Capacity | Α      | В      | C    | D      | W   | est area | Materia |
|-------------|----------|--------|--------|------|--------|-----|----------|---------|
| PET II4-300 | 300ml    | 168mm  | 17mm   | 24mm | 51.5mm | 1   | 130mm    | PET     |
| PET 48-200  | 200ml    | 130mm  | 17mm   | 24mm | 48mm   | 1   | 90mm     | PET     |
| PET 62-150  | 150ml    | 114mm  | 17mm   | 24mm | 45.5mm | T.  | 80mm     | PET     |
| PET 61-100  | 100ml    | 96.3mm | 16.2mm | 24mm | 44mm   | 1   | 65mm     | PET     |
| PET 23-100  | 100ml    | 98.5mm | 16.5mm | 24mm | 40mm   | - 1 | 63mm     | PET     |