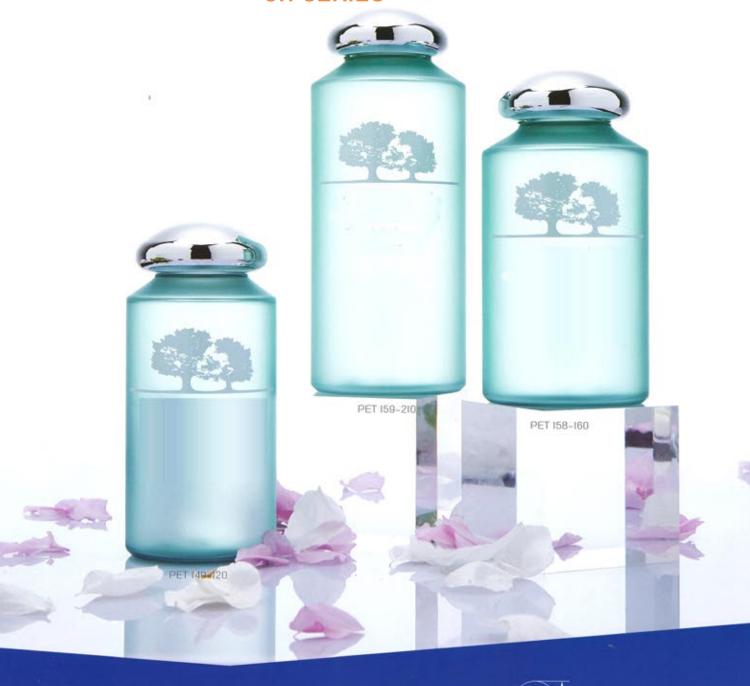

|  | £          |
|--|------------|
|  | Prim       |
|  | Print area |

| 項目 item     | 容量 Capacity | Α     | В    | С    | D      | W Min | DEMA H | Material |
|-------------|-------------|-------|------|------|--------|-------|--------|----------|
| PET 159-210 | 210ML       | II5mm | 16mm | 24mm | 53.6mm | 1.    | 88mm   | PET      |
| PET 158-160 | 160ML       | 92mm  | 16mm | 24mm | 53.6mm | - /   | 66mm   | PET      |
| PET 149-120 | 120ML       | 90mm  | 16mm | 24mm | 48,5mm | 1     | 66mm   | PET      |

Capacity 210ml 160ml 120ml Material PET

| ltem        | Capacity | A    | В    | C    | D      | W  | ten H | Material |  |  |
|-------------|----------|------|------|------|--------|----|-------|----------|--|--|
| PET 159-210 | 210ML    | H5mm | I6mm | 24mm | 53.6mm | -1 | 88mm  | PET      |  |  |
| PET 158-160 | 160ML    | 92mm | 16mm | 24mm | 53.6mm | 1  | 66mm  | PET      |  |  |
| PET 149-120 | 120ML    | 90mm | 16mm | 24mm | 48.5mm | 1  | 66mm  | PET      |  |  |