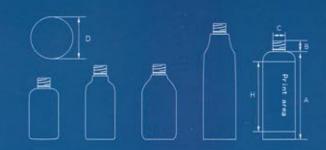

| — Capaci<br>Materia | ty 300ml 200ml I<br>II PET | 50ml 100ml 60 | )ml |   |   |    |      |   | Print area |
|---------------------|----------------------------|---------------|-----|---|---|----|------|---|------------|
| Item                | Canacity                   | Δ             | В   | 0 | n | TE | 1/1/ | ш | Mata       |