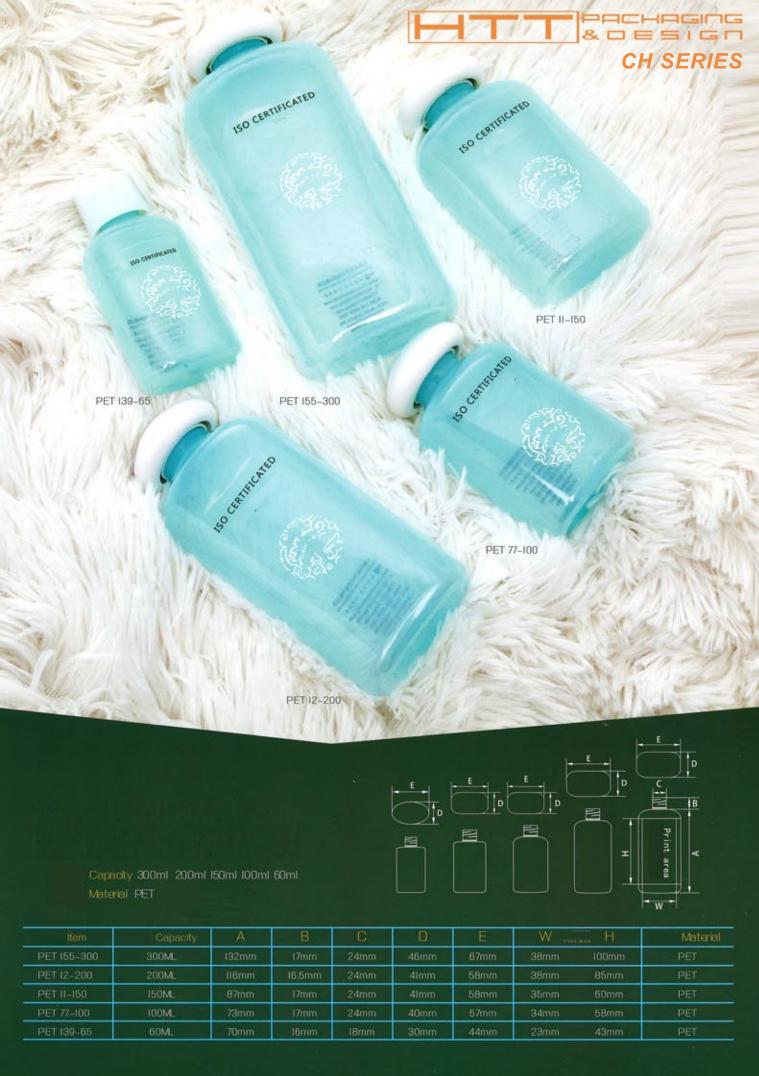

| Item        | Capacity | Α     | В      | С    | D    | E    | W Post | ium H | Material |
|-------------|----------|-------|--------|------|------|------|--------|-------|----------|
| PET 155-300 | 300ML    | 132mm | 17mm   | 24mm | 46mm | 67mm | 38mm   | 100mm | PET      |
| PET 12-200  | 200ML    | II6mm | 16.5mm | 24mm | 4lmm | 58mm | 38mm   | 85mm  | PET      |
| PET II-160  | 150ML    | 87mm  | 17mm   | 24mm | 4lmm | 58mm | 35mm   | 60mm  | PET      |
| PET 77-100  | IDOML    | 73mm  | 17mm   | 24mm | 40mm | 57mm | 34mm   | 58mm  | PET      |
| PET 139-65  | 60ML     | 70mm  | 16mm   | 18mm | 30mm | 44mm | 23mm   | 43mm  | PET      |

Capacity 300ml 200ml I50ml I00ml 60ml Material PET

| Item        | Capacity | А     | В      | C    | D    | E    | W Pro | Н     | Material |
|-------------|----------|-------|--------|------|------|------|-------|-------|----------|
| PET 155-300 | 300ML    | 132mm | 17mm   | 24mm | 46mm | 67mm | 38mm  | 100mm | PET      |
| PET 12-200  | 200ML    | IJ6mm | 16.5mm | 24mm | 4lmm | 58mm | 38mm  | 85mm  | PET      |
| PET II-158  | 150ML    | 87mm  | 17mm   | 24mm | 4lmm | 58mm | 35mm  | 60mm  | PET      |
| PET 77-100  | 100ML    | 73mm  | 17mm   | 24mm | 40mm | 57mm | 34mm  | 58mm  | PET      |
| PET 139-65  | 60ML     | 70mm  | 16mm   | 18mm | 30mm | 44mm | 23mm  | 43mm  | PET      |