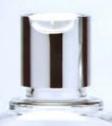

# **CH SERIES**

PET 48-200

PET II4-300

PET 23-100

PET 62-150

| Item        | Capacity | Α      | В      | C    | D      | W   | est area | Materia |
|-------------|----------|--------|--------|------|--------|-----|----------|---------|
| PET II4-300 | 300ml    | 168mm  | 17mm   | 24mm | 51.5mm | 1   | 130mm    | PET     |
| PET 48-200  | 200ml    | 130mm  | 17mm   | 24mm | 48mm   | 1   | 90mm     | PET     |
| PET 62-150  | 150ml    | 114mm  | 17mm   | 24mm | 45.5mm | T.  | 80mm     | PET     |
| PET 61-100  | 100ml    | 96.3mm | 16.2mm | 24mm | 44mm   | 1   | 65mm     | PET     |
| PET 23-100  | 100ml    | 98.5mm | 16.5mm | 24mm | 40mm   | - 1 | 63mm     | PET     |