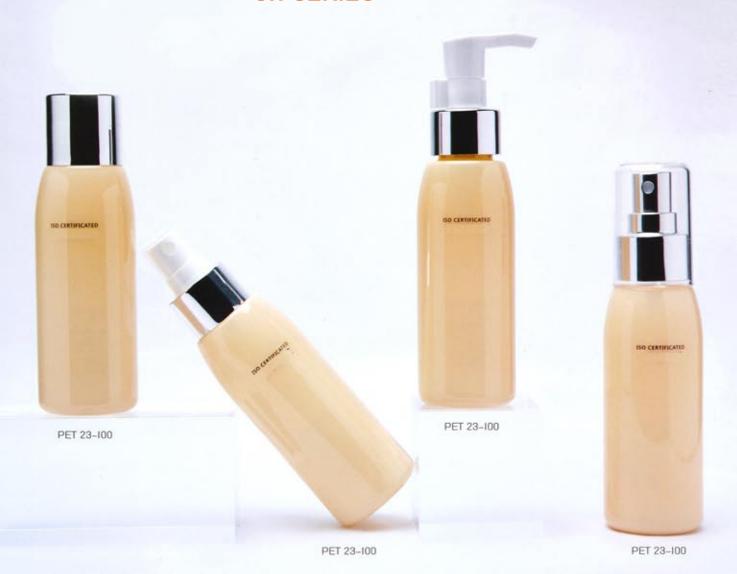

Capacity (00ml (00ml (00ml (00ml Material PET)

| Item       | Capacity | А      | В      | С    | O    | W see | min H | Material |
|------------|----------|--------|--------|------|------|-------|-------|----------|
| PET 23-100 | 100ML    | 98.5mm | 16.5mm | 24mm | 40mm | 1     | 63mm  | PET      |
| PET 23-100 | 100ML    | 98.5mm | 16.5mm | 24mm | 40mm | 1     | 63mm  | PET      |
| PET 23-100 | 100ML    | 98.5mm | 16.5mm | 24mm | 40mm | 1+    | 63mm  | PET      |
| PET 23-100 | 100ML    | 98.5mm | 16.5mm | 24mm | 40mm | 1     | 63mm  | PET      |