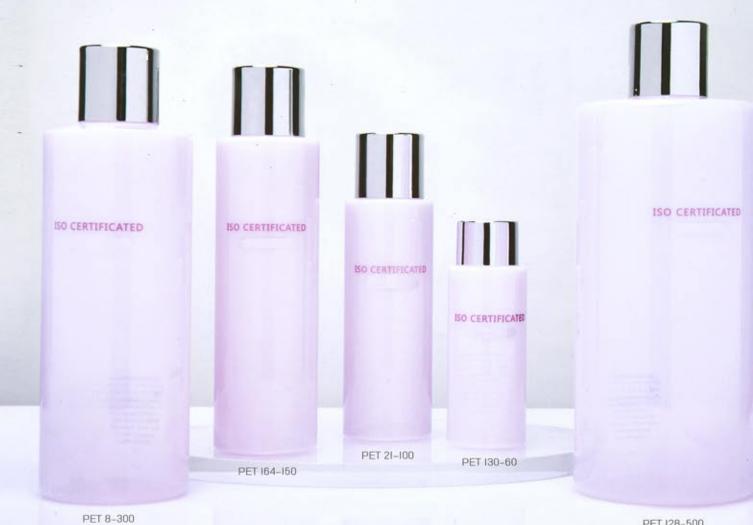

PET 128-500

| Item        | Capacity | Α       | В      | C    | D      | W # | OFF H   | Material |
|-------------|----------|---------|--------|------|--------|-----|---------|----------|
| PET 128-500 | 500ML    | 151.5mm | 17mm   | 24mm | 68mm   | 1   | 123.5mm | PET      |
| PET 8-300   | 300ML    | 140mm   | 17mm   | 24mm | 55.3mm | 1   | II5mm   | PET      |
| PET 100-200 | 200ML    | 123mm   | 16mm   | 24mm | 5lmm   | 1   | 95mm    | PET      |
| PET 164-150 | 150ML    | 128mm   | 17mm   | 24mm | 42.3mm | 1   | (08mm   | PET      |
| PET 21-100  | IDOML    | 102.8mm | 16.2mm | 24mm | 38.5mm | 1   | 83mm    | PET      |
| PET 130-60  | 50ML     | 75mm    | 15mm   | 24mm | 33mm   | 7   | 60mm    | PET      |