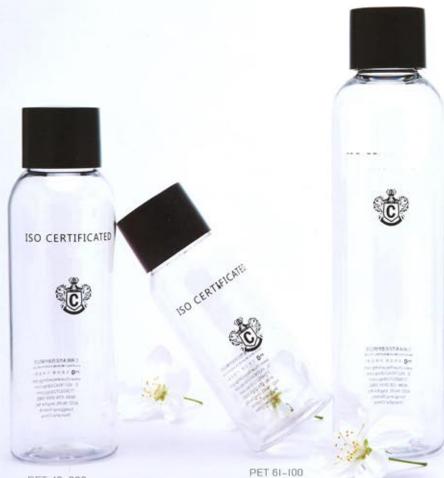

# **CH SERIES**

PET 48-200

PET II4-300

PET 23-100

PET 62-150

| Item        | Capacity | Α      | В      | C    | D      | W   | est area | Materia |
|-------------|----------|--------|--------|------|--------|-----|----------|---------|
| PET II4-300 | 300ml    | 168mm  | 17mm   | 24mm | 51.5mm | 1   | 130mm    | PET     |
| PET 48-200  | 200ml    | 130mm  | 17mm   | 24mm | 48mm   | 1   | 90mm     | PET     |
| PET 62-150  | 150ml    | 114mm  | 17mm   | 24mm | 45.5mm | T.  | 80mm     | PET     |
| PET 61-100  | 100ml    | 96.3mm | 16.2mm | 24mm | 44mm   | 1   | 65mm     | PET     |
| PET 23-100  | 100ml    | 98.5mm | 16.5mm | 24mm | 40mm   | - 1 | 63mm     | PET     |