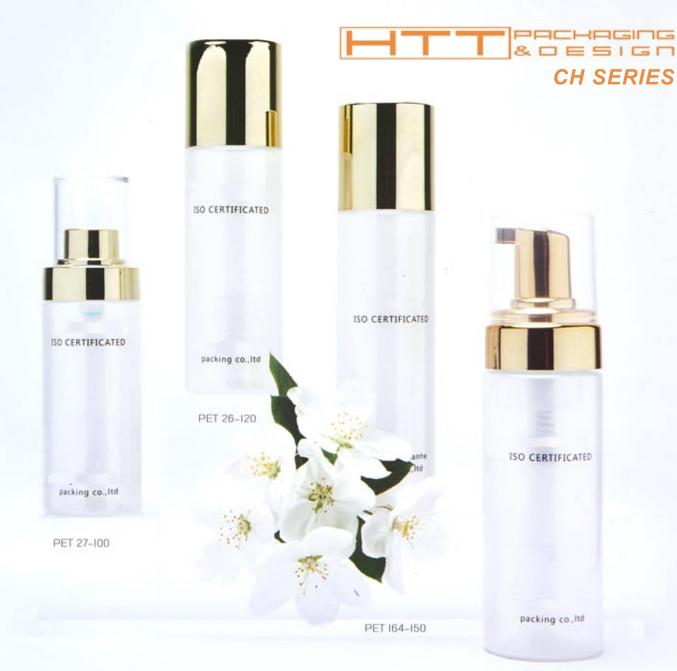

PET 72-150

| Item        | Capacity | Α       | В      | С    | D      | W Pro | tares H | Material |
|-------------|----------|---------|--------|------|--------|-------|---------|----------|
| PET 72-150  | 150ML    | III.6mm | 20.4mm | 42mm | 48mm   | 1     | 90mm    | PET      |
| PET 164-150 | I50ML    | 128mm   | 17mm   | 24mm | 42.3mm | 1     | 108mm   | PET      |
| PET 26-120  | 120ML    | 103mm   | 17mm   | 24mm | 42.3mm | 1     | 85mm    | PET      |
| PET 27-100  | IOOML    | 93mm    | 12.5mm | 24mm | 42.3mm | 1     | 65mm    | PET      |