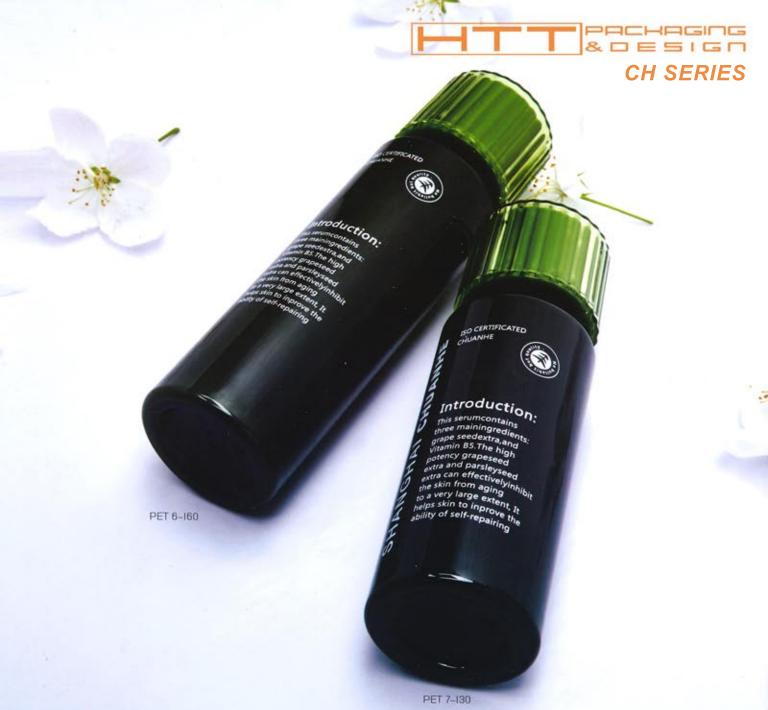

Capacity (60m) (30m)

| ttem      | Capacity | Α     | В    | С    | D    | W in | tom H | Material |
|-----------|----------|-------|------|------|------|------|-------|----------|
| PET 6-160 | 160ML    | 135mm | 2lmm | 22mm | 44mm | 1    | 97mm  | PET      |
| PET 7-130 | 130ML    | H6mm  | 20mm | 22mm | 44mm | 7    | 80mm  | PET      |