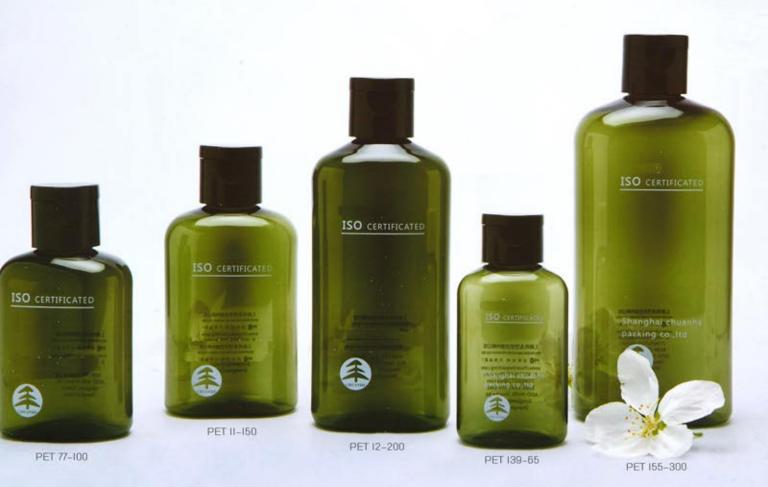

| Item        | Capacity | Α     | В      | С    | D    | E    | W Post | ium H | Material |
|-------------|----------|-------|--------|------|------|------|--------|-------|----------|
| PET 155-300 | 300ML    | 132mm | 17mm   | 24mm | 46mm | 67mm | 38mm   | 100mm | PET      |
| PET 12-200  | 200ML    | II6mm | 16.5mm | 24mm | 4lmm | 58mm | 38mm   | 85mm  | PET      |
| PET II-160  | 150ML    | 87mm  | 17mm   | 24mm | 4lmm | 58mm | 35mm   | 60mm  | PET      |
| PET 77-100  | IDOML    | 73mm  | 17mm   | 24mm | 40mm | 57mm | 34mm   | 58mm  | PET      |
| PET 139-65  | 60ML     | 70mm  | 16mm   | 18mm | 30mm | 44mm | 23mm   | 43mm  | PET      |

Capacity 300ml 200ml I50ml I00ml 60ml Material PET

| Item        | Capacity | А     | В      | C    | D    | E    | W Pro | Н     | Material |
|-------------|----------|-------|--------|------|------|------|-------|-------|----------|
| PET 155-300 | 300ML    | 132mm | 17mm   | 24mm | 46mm | 67mm | 38mm  | 100mm | PET      |
| PET 12-200  | 200ML    | IJ6mm | 16.5mm | 24mm | 4lmm | 58mm | 38mm  | 85mm  | PET      |
| PET II-158  | 150ML    | 87mm  | 17mm   | 24mm | 4lmm | 58mm | 35mm  | 60mm  | PET      |
| PET 77-100  | 100ML    | 73mm  | 17mm   | 24mm | 40mm | 57mm | 34mm  | 58mm  | PET      |
| PET 139-65  | 60ML     | 70mm  | 16mm   | 18mm | 30mm | 44mm | 23mm  | 43mm  | PET      |