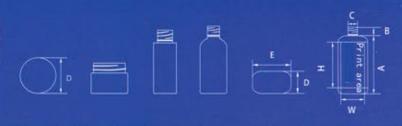

| — Capaci<br>Materia | ty 300ml 200ml I<br>II PET | 50ml 100ml 60 | )ml |   |   |    |      |   | Print area |
|---------------------|----------------------------|---------------|-----|---|---|----|------|---|------------|
| Item                | Canacity                   | Δ             | В   | 0 | n | TE | 1/1/ | ш | Mata       |