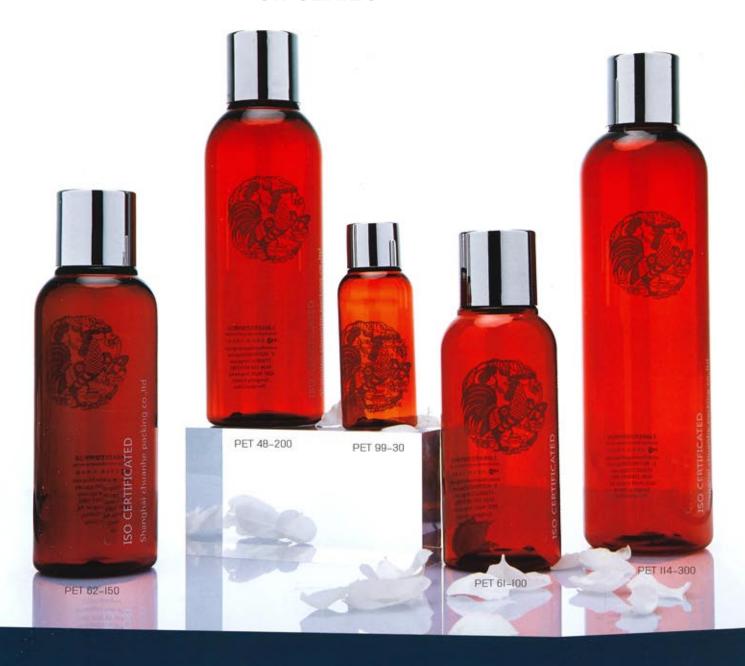

# **CH SERIES**

PET 48-200

PET II4-300

PET 23-100

PET 62-150

| Item        | Capacity | Α      | В      | C    | D      | W   | est area | Materia |
|-------------|----------|--------|--------|------|--------|-----|----------|---------|
| PET II4-300 | 300ml    | 168mm  | 17mm   | 24mm | 51.5mm | 1   | 130mm    | PET     |
| PET 48-200  | 200ml    | 130mm  | 17mm   | 24mm | 48mm   | 1   | 90mm     | PET     |
| PET 62-150  | 150ml    | 114mm  | 17mm   | 24mm | 45.5mm | T.  | 80mm     | PET     |
| PET 61-100  | 100ml    | 96.3mm | 16.2mm | 24mm | 44mm   | 1   | 65mm     | PET     |
| PET 23-100  | 100ml    | 98.5mm | 16.5mm | 24mm | 40mm   | - 1 | 63mm     | PET     |

PET II4-300

Standard Cont.

PET 62-150

Capacity 300ml 200ml I50ml I00ml 30ml Material PET

| Item        | Capacity | A      | В    | С    | D      | W | tree H | Material |
|-------------|----------|--------|------|------|--------|---|--------|----------|
| PET II4-300 | 300ML    | 168mm  | 17mm | 24mm | 51,5mm | 1 | 130mm  | PET      |
| PET 48-200  | 200ML    | 130mm  | 17mm | 24mm | 48mm   | 1 | 90mm   | PET      |
| PET 62-150  | 150ML    | III4mm | 17mm | 24mm | 45.5mm | 1 | 80mm   | PET      |
| PET 61-100  | 100ML    | 96.3mm | 17mm | 24mm | 44mm   | 1 | 65mm   | PET      |
| PET 99-30   | 30ML     | 61.5mm | 15mm | 18mm | 29mm   |   | 42mm   | PET      |

| Item        | Capacity | A      | В    | С    | 0      | VV/ | тича Н | Material |
|-------------|----------|--------|------|------|--------|-----|--------|----------|
| PET II4-300 | 300ML    | 168mm  | 17mm | 24mm | 51.5mm | 1.  | 130mm  | PET      |
| PET 48-200  | 200ML    | 130mm  | 17mm | 24mm | 48mm   | /   | 90mm   | PET      |
| PET 62-150  | 150ML    | III4mm | 17mm | 24mm | 45,5mm | 7:  | 80mm   | PET      |
| PET 61-100  | 100ML    | 96.3mm | 17mm | 24mm | 44mm   | 1:  | 65mm   | PET      |
| PET 99-30   | 30ML     | 61.5mm | 15mm | 18mm | 29mm   | /   | 42mm   | PET      |