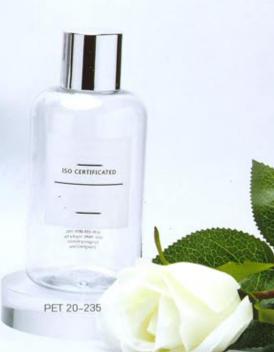

Capacity 500ml 300ml 250ml 235ml 300ml Material PET PE

| Item        | Capacity | A       | В       | С    | D      | W   | term H | Material |
|-------------|----------|---------|---------|------|--------|-----|--------|----------|
| PET 89-500  | 500ML    | 175mm   | 17mm    | 24mm | 64mm   | 1   | 132mm  | PET      |
| PET 154-300 | 300ML    | 172mm   | ,15.5mm | 24mm | 53.5mm | 1   | 105mm  | PET      |
| PET 144-250 | 250ML    | 125mm   | 17mm    | 24mm | 58mm   | 1   | 95mm   | PET      |
| PET 20-235  | 235ML    | 100.5mm | 16mm    | 24mm | 58mm   | 11: | 70mm   | PET      |
| PE 86-300   | 300ML    | 120.5mm | 16mm    | 24mm | 63,6mm | 1   | 63mm   | PE       |