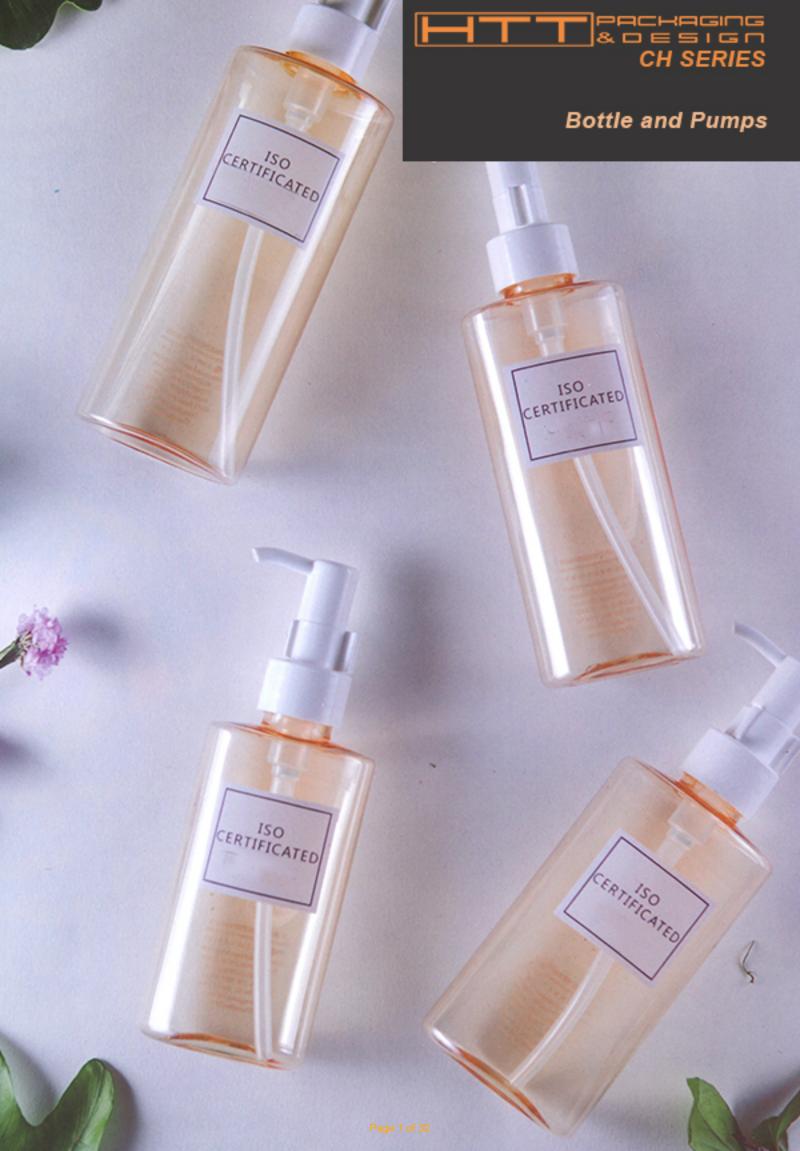

# PACHAGING

# **CH SERIES**







PET 48-200

PET II4-300

PET 23-100

PET 62-150





| Item        | Capacity | Α      | В      | C    | D      | W   | est area | Materia |
|-------------|----------|--------|--------|------|--------|-----|----------|---------|
| PET II4-300 | 300ml    | 168mm  | 17mm   | 24mm | 51.5mm | 1   | 130mm    | PET     |
| PET 48-200  | 200ml    | 130mm  | 17mm   | 24mm | 48mm   | 1   | 90mm     | PET     |
| PET 62-150  | 150ml    | 114mm  | 17mm   | 24mm | 45.5mm | T.  | 80mm     | PET     |
| PET 61-100  | 100ml    | 96.3mm | 16.2mm | 24mm | 44mm   | 1   | 65mm     | PET     |
| PET 23-100  | 100ml    | 98.5mm | 16.5mm | 24mm | 40mm   | - 1 | 63mm     | PET     |



PET 72-150



| Item        | Capacity | Α       | В      | С    | D      | W Pro | tares