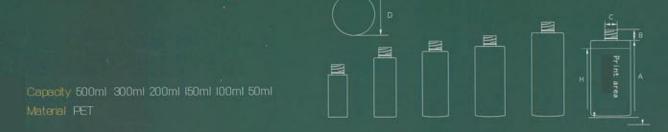

PET 128-500

| Item        | Capacity | Α       | В      | C    | D      | W # | OFF H   | Material |
|-------------|----------|---------|--------|------|--------|-----|---------|----------|
| PET 128-500 | 500ML    | 151.5mm | 17mm   | 24mm | 68mm   | 1   | 123.5mm | PET      |
| PET 8-300   | 300ML    | 140mm   | 17mm   | 24mm | 55.3mm | 1   | II5mm   | PET      |
| PET 100-200 | 200ML    | 123mm   | 16mm   | 24mm | 5lmm   | 1   | 95mm    | PET      |
| PET 164-150 | 150ML    | 128mm   | 17mm   | 24mm | 42.3mm | 1   | (08mm   | PET      |
| PET 21-100  | IDOML    | 102.8mm | 16.2mm | 24mm | 38.5mm | 1   | 83mm    | PET      |
| PET 130-60  | 50ML     | 75mm    | 15mm   | 24mm | 33mm   | 7   | 60mm    | PET      |