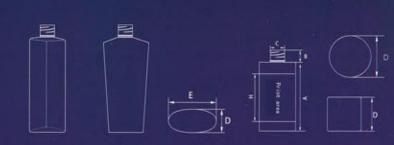

# **CH SERIES**

PET 48-200

PET II4-300

PET 23-100

PET 62-150

| Item        | Capacity | Α      | В      | C    | D      | W   | est area | Materia |
|-------------|----------|--------|--------|------|--------|-----|----------|---------|
| PET II4-300 | 300ml    | 168mm  | 17mm   | 24mm | 51.5mm | 1   | 130mm    | PET     |
| PET 48-200  | 200ml    | 130mm  | 17mm   | 24mm | 48mm   | 1   | 90mm     | PET     |
| PET 62-150  | 150ml    | 114mm  | 17mm   | 24mm | 45.5mm | T.  | 80mm     | PET     |
| PET 61-100  | 100ml    | 96.3mm | 16.2mm | 24mm | 44mm   | 1   | 65mm     | PET     |
| PET 23-100  | 100ml    | 98.5mm | 16.5mm | 24mm | 40mm   | - 1 | 63mm     | PET     |