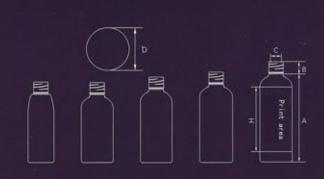

# **CH SERIES**

PET 48-200

PET II4-300

PET 23-100

PET 62-150

| Item        | Capacity | Α      | В      | C    | D      | W   | est area | Materia |
|-------------|----------|--------|--------|------|--------|-----|----------|---------|
| PET II4-300 | 300ml    | 168mm  | 17mm   | 24mm | 51.5mm | 1   | 130mm    | PET     |
| PET 48-200  | 200ml    | 130mm  | 17mm   | 24mm | 48mm   | 1   | 90mm     | PET     |
| PET 62-150  | 150ml    | 114mm  | 17mm   | 24mm | 45.5mm | T.  | 80mm     | PET     |
| PET 61-100  | 100ml    | 96.3mm | 16.2mm | 24mm | 44mm   | 1   | 65mm     | PET     |
| PET 23-100  | 100ml    | 98.5mm | 16.5mm | 24mm | 40mm   | - 1 | 63mm     | PET     |