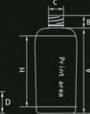

PET 128-500

| Item        | Capacity | Α       | В      | C    | D      | W # | OFF H   | Material |
|-------------|----------|---------|--------|------|--------|-----|---------|----------|
| PET 128-500 | 500ML    | 151.5mm | 17mm   | 24mm | 68mm   | 1   | 123.5mm | PET      |
| PET 8-300   | 300ML    | 140mm   | 17mm   | 24mm | 55.3mm | 1   | II5mm   | PET      |
| PET 100-200 | 200ML    | 123mm   | 16mm   | 24mm | 5lmm   | 1   | 95mm    | PET      |
| PET 164-150 | 150ML    | 128mm   | 17mm   | 24mm | 42.3mm | 1   | (08mm   | PET      |
| PET 21-100  | IDOML    | 102.8mm | 16.2mm | 24mm | 38.5mm | 1   | 83mm    | PET      |
| PET 130-60  | 50ML     | 75mm    | 15mm   | 24mm | 33mm   | 7   | 60mm    | PET      |