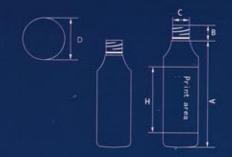

# **CH SERIES**

PET 48-200

PET II4-300

PET 23-100

PET 62-150

| Item        | Capacity | Α      | В      | C    | D      | W   | est area | Materia |
|-------------|----------|--------|--------|------|--------|-----|----------|---------|
| PET II4-300 | 300ml    | 168mm  | 17mm   | 24mm | 51.5mm | 1   | 130mm    | PET     |
| PET 48-200  | 200ml    | 130mm  | 17mm   | 24mm | 48mm   | 1   | 90mm     | PET     |
| PET 62-150  | 150ml    | 114mm  | 17mm   | 24mm | 45.5mm | T.  | 80mm     | PET     |
| PET 61-100  | 100ml    | 96.3mm | 16.2mm | 24mm | 44mm   | 1   | 65mm     | PET     |
| PET 23-100  | 100ml    | 98.5mm | 16.5mm | 24mm | 40mm   | - 1 | 63mm     | PET     |