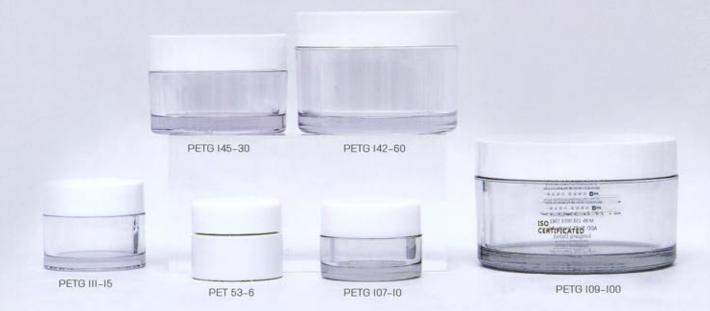

| Item         | Capacity | А      | -B     | С      | D      | W   |      | Material |
|--------------|----------|--------|--------|--------|--------|-----|------|----------|
| PETG 109-100 | 100g     | 32.5mm | Hmm    | 68.5mm | 73mm   | 1   | 2lmm | PET PETG |
| PETG 142-60  | 50g      | 31.5mm | 10.5mm | 56mm   | 60mm   | - / | 20mm | PET PETG |
| PETG 145-30  | 30g      | 22.5mm | 10.5mm | 47mm   | 51.3mm | 1   | 14mm | PET PETG |
| PETG III-I5  | 15g      | 20mm   | 10mm   | 34mm   | 38mm   | 1   | 14mm | PET PETG |
| PETG 107-10  | 10g      | 15.5mm | 9,2mm  | 32mm   | 36mm   | 1.  | I0mm | PET PETG |
| PET 53-6     | 6g       | 15.5mm | 8mm    | 28.5mm | 32.5mm | 1   | 10mm | PET      |