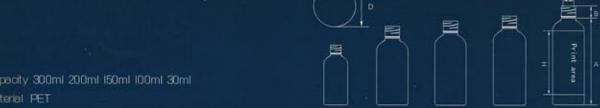

PET II4-300

Standard Cont.

PET 62-150

Capacity 300ml 200ml I50ml I00ml 30ml Material PET

| Item        | Capacity | A      | В    | С    | D      | W | tree H | Material |
|-------------|----------|--------|------|------|--------|---|--------|----------|
| PET II4-300 | 300ML    | 168mm  | 17mm | 24mm | 51,5mm | 1 | 130mm  | PET      |
| PET 48-200  | 200ML    | 130mm  | 17mm | 24mm | 48mm   | 1 | 90mm   | PET      |
| PET 62-150  | 150ML    | III4mm | 17mm | 24mm | 45.5mm | 1 | 80mm   | PET      |
| PET 61-100  | 100ML    | 96.3mm | 17mm | 24mm | 44mm   | 1 | 65mm   | PET      |
| PET 99-30   | 30ML     | 61.5mm | 15mm | 18mm | 29mm   |   | 42mm   | PET      |