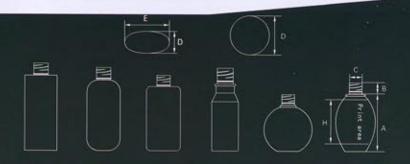

# **CH SERIES**

PET 48-200

PET II4-300

PET 23-100

PET 62-150

| Item        | Capacity | Α      | В      | C    | D      | W   | est area | Materia |
|-------------|----------|--------|--------|------|--------|-----|----------|---------|
| PET II4-300 | 300ml    | 168mm  | 17mm   | 24mm | 51.5mm | 1   | 130mm    | PET     |
| PET 48-200  | 200ml    | 130mm  | 17mm   | 24mm | 48mm   | 1   | 90mm     | PET     |
| PET 62-150  | 150ml    | 114mm  | 17mm   | 24mm | 45.5mm | T.  | 80mm     | PET     |
| PET 61-100  | 100ml    | 96.3mm | 16.2mm | 24mm | 44mm   | 1   | 65mm     | PET     |
| PET 23-100  | 100ml    | 98.5mm | 16.5mm | 24mm | 40mm   | - 1 | 63mm     | PET     |

PET II4-300

Standard Cont.

PET 62-150

Capacity 300ml 200ml I50ml I00ml 30ml Material PET

| Item        | Capacity | A      | В    | С    | D      | W | tree H | Material |
|-------------|----------|--------|------|------|--------|---|--------|----------|
| PET II4-300 | 300ML    | 168mm  | 17mm | 24mm | 51,5mm | 1 | 130mm  | PET      |
| PET 48-200  | 200ML    | 130mm  | 17mm | 24mm | 48mm   | 1 | 90mm   | PET      |
| PET 62-150  | 150ML    | III4mm | 17mm | 24mm | 45.5mm | 1 | 80mm   | PET      |
| PET 61-100  | 100ML    | 96.3mm | 17mm | 24mm | 44mm   | 1 | 65mm   | PET      |
| PET 99-30   | 30ML     | 61.5mm | 15mm | 18mm | 29mm   |   | 42mm   | PET      |

| Item        | Capacity | A      | В    | С    | 0      | VV/ | тича Н | Material |
|-------------|----------|--------|------|------|--------|-----|--------|----------|
| PET II4-300 | 300ML    | 168mm  | 17mm | 24mm | 51.5mm | 1.  | 130mm  | PET      |
| PET 48-200  | 200ML    | 130mm  | 17mm | 24mm | 48mm   | /   | 90mm   | PET      |
| PET 62-150  | 150ML    | III4mm | 17mm | 24mm | 45,5mm | 7:  | 80mm   | PET      |
| PET 61-100  | 100ML    | 96.3mm | 17mm | 24mm | 44mm   | 1:  | 65mm   | PET      |
| PET 99-30   | 30ML     | 61.5mm | 15mm | 18mm | 29mm   | /   | 42mm   | PET      |