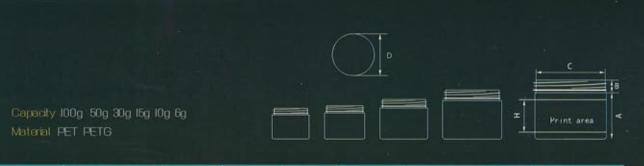

Capacity 30ml 25ml 20ml 15ml 10ml 8ml 5ml 6g Material PET

| Item       | Capacity | A      | В      | С      | D      | E      | W    | н Н  | Material |
|------------|----------|--------|--------|--------|--------|--------|------|------|----------|
| PET 16-30  | 30ML     | 60.8mm | 15,2mm | 18mm   | 27.5mm | 1      | 1    | 50mm | PET      |
| PET 99-30  | 30ML     | 61.5mm | I5mm   | 18mm   | 29mm   | W.     | 1    | 42mm | PET      |
| PET 2-30   | 30ML     | 53mm   | 15mm   | IBmm   | 26.6mm | 33.5mm | 20mm | 34mm | PET      |
| PET 41-25  | 25M.     | 63.5mm | 15mm   | 16mm   | 25mm   | 15     | 1    | 50mm | PET      |
| PET 146-20 | 20ML     | 49.5mm | 12.3mm | 13mm   | 23.5mm | 1      | 1    | 36mm | PET      |
| PET 56-15  | 15ML     | 46mm   | 13mm   | 13mm   | 23.2mm | 1      | 17.  | 36mm | PET      |
| PET 113-13 | IOML     | 40.7mm | 13mm   | 13mm   | 23.2mm | 1      |      | 30mm | PET      |
| PET 45-8   | 8ML      | 40.2mm | 13mm   | 13mm   | 19mm   | 1      | 1    | 30mm | PET      |
| PET 119-5  | 5ML      | 30,3mm | II.2mm | 12mm   | 19mm   | 1      | 1    | 21mm | PET      |
| PET 53-6   | 6g       | 15.4mm | 8mm    | 28.5mm | 32.5mm | -1     |      | 10mm | PET      |