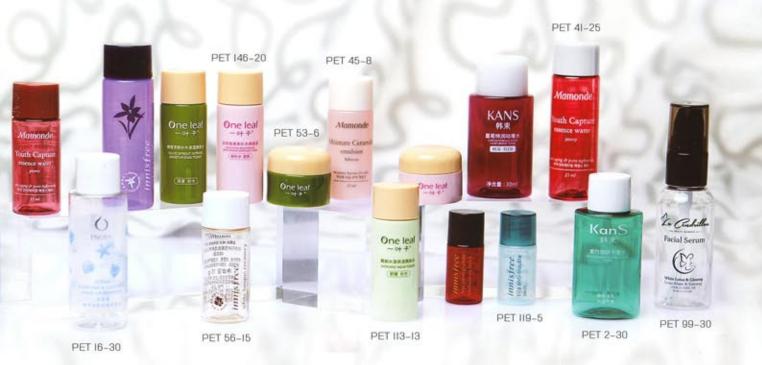

Capacity 30ml 25ml 20ml 15ml 10ml 8ml 5ml 6g Material PET

| Item       | Capacity | A      | В      | С      | D      | E      | W    | н Н  | Material |
|------------|----------|--------|--------|--------|--------|--------|------|------|----------|
| PET 16-30  | 30ML     | 60.8mm | 15,2mm | 18mm   | 27.5mm | 1      | 1    | 50mm | PET      |
| PET 99-30  | 30ML     | 61.5mm | I5mm   | 18mm   | 29mm   | W.     | 1    | 42mm | PET      |
| PET 2-30   | 30ML     | 53mm   | 15mm   | IBmm   | 26.6mm | 33.5mm | 20mm | 34mm | PET      |
| PET 41-25  | 25M.     | 63.5mm | 15mm   | 16mm   | 25mm   | 15     | 1    | 50mm | PET      |
| PET 146-20 | 20ML     | 49.5mm | 12.3mm | 13mm   | 23.5mm | 1      | 1    | 36mm | PET      |
| PET 56-15  | 15ML     | 46mm   | 13mm   | 13mm   | 23.2mm | 1      | 17.  | 36mm | PET      |
| PET 113-13 | IOML     | 40.7mm | 13mm   | 13mm   | 23.2mm | 1      |      | 30mm | PET      |
| PET 45-8   | 8ML      | 40.2mm | 13mm   | 13mm   | 19mm   | 1      | 1    | 30mm | PET      |
| PET 119-5  | 5ML      | 30,3mm | II.2mm | 12mm   | 19mm   | 1      | 1    | 21mm | PET      |
| PET 53-6   | 6g       | 15.4mm | 8mm    | 28.5mm | 32.5mm | -1     |      | 10mm | PET      |