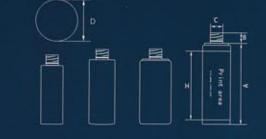

PET 72-150

| Item        | Capacity | Α       | В      | С    | D      | W Pro | tares H | Material |
|-------------|----------|---------|--------|------|--------|-------|---------|----------|
| PET 72-150  | 150ML    | III.6mm | 20.4mm | 42mm | 48mm   | 1     | 90mm    | PET      |
| PET 164-150 | I50ML    | 128mm   | 17mm   | 24mm | 42.3mm | 1     | 108mm   | PET      |
| PET 26-120  | 120ML    | 103mm   | 17mm   | 24mm | 42.3mm | 1     | 85mm    | PET      |
| PET 27-100  | IOOML    | 93mm    | 12.5mm | 24mm | 42.3mm | 1     | 65mm    | PET      |