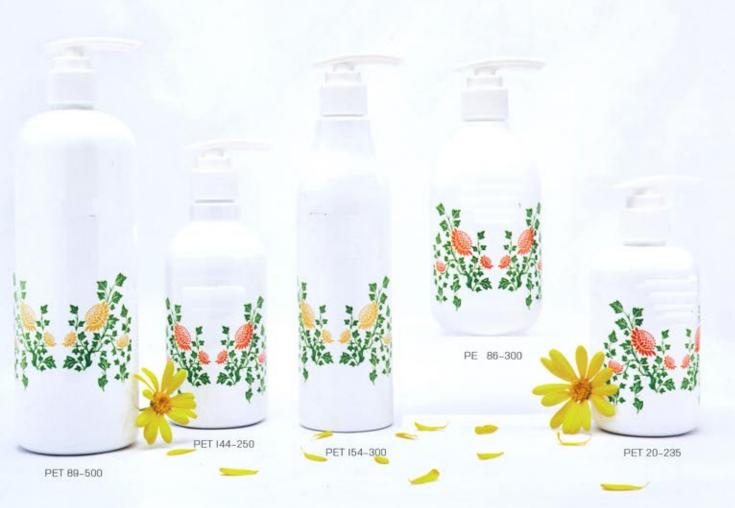

Capacity 500ml 300ml 250ml 235ml 300ml Material PET PE

| Item        | Capacity | A       | В       | С    | D      | W   | term H | Material |
|-------------|----------|---------|---------|------|--------|-----|--------|----------|
| PET 89-500  | 500ML    | 175mm   | 17mm    | 24mm | 64mm   | 1   | 132mm  | PET      |
| PET 154-300 | 300ML    | 172mm   | ,15.5mm | 24mm | 53.5mm | 1   | 105mm  | PET      |
| PET 144-250 | 250ML    | 125mm   | 17mm    | 24mm | 58mm   | 1   | 95mm   | PET      |
| PET 20-235  | 235ML    | 100.5mm | 16mm    | 24mm | 58mm   | 11: | 70mm   | PET      |
| PE 86-300   | 300ML    | 120.5mm | 16mm    | 24mm | 63,6mm | 1   | 63mm   | PE       |