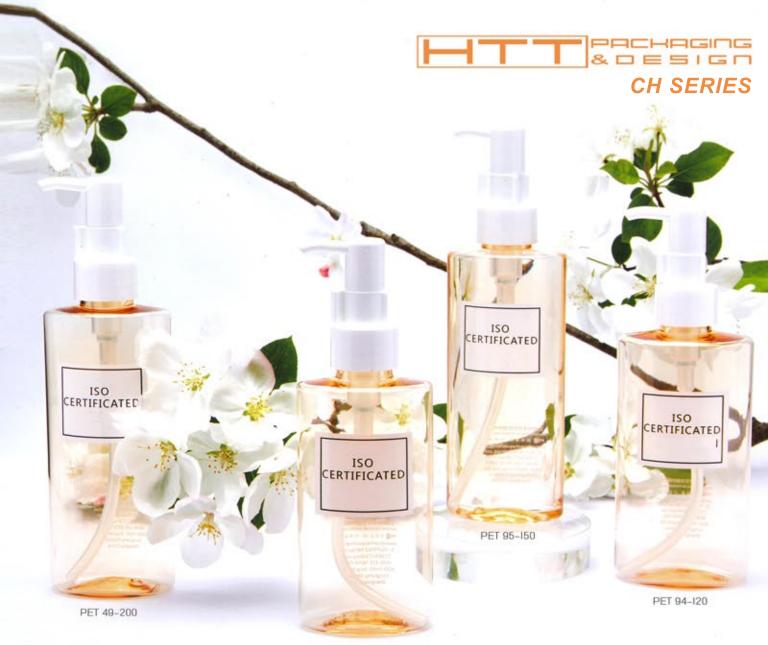

PET 19-150

| Item       | Capacity | Α     | В    | C    | Ð    | E    | W Pile |       | Material |
|------------|----------|-------|------|------|------|------|--------|-------|----------|
| PET 49-200 | 200ML    | 13lmm | 17mm | 24mm | 43mm | 56mm | 37mm   | 105mm | PET      |
| PET 95-150 | 150ML    | 123mm | 18mm | 24mm | 35mm | 53mm | 37mm   | 96mm  | PET      |
| PET 19-150 | 150ML    | Hümm  | 18mm | 24mm | 39mm | 58mm | 42mm   | 83mm  | PET      |
| PET 94-120 | 120ML    | 120mm | 18mm | 24mm | 36mm | 54mm | 37mm   | 80mm  | PET      |