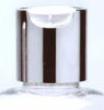

Capacity 500ml 300ml 250ml 235ml 300ml Material PET PE

| Item        | Capacity | A       | В       | С    | D      | W   | term H | Material |
|-------------|----------|---------|---------|------|--------|-----|--------|----------|
| PET 89-500  | 500ML    | 175mm   | 17mm    | 24mm | 64mm   | 1   | 132mm  | PET      |
| PET 154-300 | 300ML    | 172mm   | ,15.5mm | 24mm | 53.5mm | 1   | 105mm  | PET      |
| PET 144-250 | 250ML    | 125mm   | 17mm    | 24mm | 58mm   | 1   | 95mm   | PET      |
| PET 20-235  | 235ML    | 100.5mm | 16mm    | 24mm | 58mm   | 11: | 70mm   | PET      |
| PE 86-300   | 300ML    | 120.5mm | 16mm    | 24mm | 63,6mm | 1   | 63mm   | PE       |