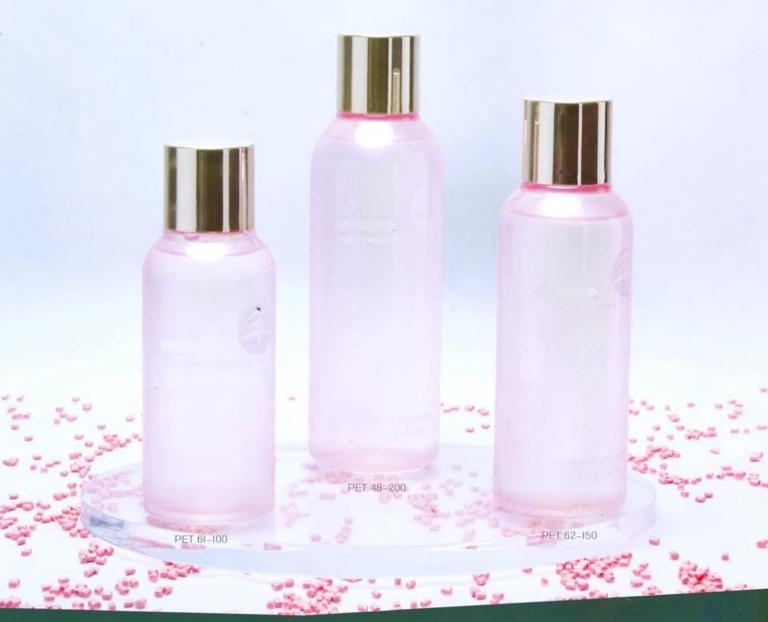

Capacity 200ml (50ml (00ml) Material PET

| Item       | Capacity | А      | В      | C    | D      | W | т Н  | Material |
|------------|----------|--------|--------|------|--------|---|------|----------|
| PET 48-200 | 200ML    | 130mm  | 17mm   | 24mm | 48mm   | / | 90mm | PET      |
| PET 62-150 | 150ML    | 114mm  | 17mm   | 24mm | 45.5mm | 1 | 80mm | PET      |
| DET BL JOD | IODM     | Q6 3mm | IS 2mm | 24mm | 44mm   | 1 | SSmm | DET      |