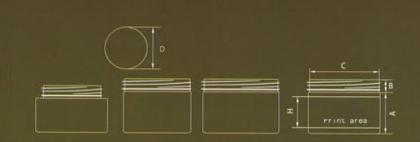

# **CH SERIES**

PET 48-200

PET II4-300

PET 23-100

PET 62-150

| Item        | Capacity | Α      | В      | C    | D      | W   | est area | Materia |
|-------------|----------|--------|--------|------|--------|-----|----------|---------|
| PET II4-300 | 300ml    | 168mm  | 17mm   | 24mm | 51.5mm | 1   | 130mm    | PET     |
| PET 48-200  | 200ml    | 130mm  | 17mm   | 24mm | 48mm   | 1   | 90mm     | PET     |
| PET 62-150  | 150ml    | 114mm  | 17mm   | 24mm | 45.5mm | T.  | 80mm     | PET     |
| PET 61-100  | 100ml    | 96.3mm | 16.2mm | 24mm | 44mm   | 1   | 65mm     | PET     |
| PET 23-100  | 100ml    | 98.5mm | 16.5mm | 24mm | 40mm   | - 1 | 63mm     | PET     |

PET 72-150

| Item        | Capacity | Α       | В      | С    | D      | W Pro | tares H | Material |
|-------------|----------|---------|--------|------|--------|-------|---------|----------|
| PET 72-150  | 150ML    | III.6mm | 20.4mm | 42mm | 48mm   | 1     | 90mm    | PET      |
| PET 164-150 | I50ML    | 128mm   | 17mm   | 24mm | 42.3mm | 1     | 108mm   | PET      |
| PET 26-120  | 120ML    | 103mm   | 17mm   | 24mm | 42.3mm | 1     | 85mm    | PET      |
| PET 27-100  | IOOML    | 93mm    | 12.5mm | 24mm | 42.3mm | 1     | 65mm    | PET      |

ISO CERTIFICATED PET 144-250

| Item        | Capacity | Α       | В      | С    | D       | W | eteres H | Material |
|-------------|----------|---------|--------|------|---------|---|----------|----------|
| PET 89-500  | 500ML    | 175mm   | 17mm   | 24mm | 64mm    | 1 | 132mm    | PET      |
| PET 144-250 | 250ML    | 125mm   | 17mm   | 24mm | 58mm    | 1 | 95mm     | PET      |
| PET 20-235  | 235ML    | 100.5mm | 16mm   | 24mm | 58mm    | 1 | 70mm     | PET      |
| PET 15-150  | I50ML    | 87.5mm  | 17.5mm | 24mm | 57.8lmm | 1 | 32mm     | PÉT      |

PET 148-240

Capacity 300ml 240ml Material PET

| Item        | Capacity | A     | В      | С    | D    | Е    | VA/  | tarea H | Material |
|-------------|----------|-------|--------|------|------|------|------|---------|----------|
| PET 148-240 | 240ML    | 138mm | 17mm   | 24mm | 42mm | 64mm | 40mm | 100mm   | PET      |
| PET 126-300 | 300ML    | 145mm | 19,5mm | 24mm | 45mm | 75mm | 38mm | 95mm    | PET      |

PET 128-500

| Item        | Capacity | Α       | В      | C    | D      | W # | OFF H   | Material |
|-------------|----------|---------|--------|------|--------|-----|---------|----------|
| PET 128-500 | 500ML    | 151.5mm | 17mm   | 24mm | 68mm   | 1   | 123.5mm | PET      |
| PET 8-300   | 300ML    | 140mm   | 17mm   | 24mm | 55.3mm | 1   | II5mm   | PET      |
| PET 100-200 | 200ML    | 123mm   | 16mm   | 24mm | 5lmm   | 1   | 95mm    | PET      |
| PET 164-150 | 150ML    | 128mm   | 17mm   | 24mm | 42.3mm | 1   | (08mm   | PET      |
| PET 21-100  | IDOML    | 102.8mm | 16.2mm | 24mm | 38.5mm | 1   | 83mm    | PET      |
| PET 130-60  | 50ML     | 75mm    | 15mm   | 24mm | 33mm   | 7   | 60mm    | PET      |

Capacity 200ml (50ml (00ml) Material PET

| Item       | Capacity | А      | В      | C    | D      | W | т Н  | Material |
|------------|----------|--------|--------|------|--------|---|------|----------|
| PET 48-200 | 200ML    | 130mm  | 17mm   | 24mm | 48mm   | / | 90mm | PET      |
| PET 62-150 | 150ML    | 114mm  | 17mm   | 24mm | 45.5mm | 1 | 80mm | PET      |
| DET BL JOD | IODM     | Q6 3mm | IS 2mm | 24mm | 44mm   | 1 | SSmm | DET      |

PET 19-150

| Item       | Capacity | Α     | В    | C    | Ð    | E    | W Pile |       | Material |
|------------|----------|-------|------|------|------|------|--------|-------|----------|
| PET 49-200 | 200ML    | 13lmm | 17mm | 24mm | 43mm | 56mm | 37mm   | 105mm | PET      |
| PET 95-150 | 150ML    | 123mm | 18mm | 24mm | 35mm | 53mm | 37mm   | 96mm  | PET      |
| PET 19-150 | 150ML    | Hümm  | 18mm | 24mm | 39mm | 58mm | 42mm   | 83mm  | PET      |
| PET 94-120 | 120ML    | 120mm | 18mm | 24mm | 36mm | 54mm | 37mm   | 80mm  | PET      |

| Item        | Capacity | Α     | В      | С    | D    | E    | W Post | ium H | Material |
|-------------|----------|-------|--------|------|------|------|--------|-------|----------|
| PET 155-300 | 300ML    | 132mm | 17mm   | 24mm | 46mm | 67mm | 38mm   | 100mm | PET      |
| PET 12-200  | 200ML    | II6mm | 16.5mm | 24mm | 4lmm | 58mm | 38mm   | 85mm  | PET      |
| PET II-160  | 150ML    | 87mm  | 17mm   | 24mm | 4lmm | 58mm | 35mm   | 60mm  | PET      |
| PET 77-100  | IDOML    | 73mm  | 17mm   | 24mm | 40mm | 57mm | 34mm   | 58mm  | PET      |
| PET 139-65  | 60ML     | 70mm  | 16mm   | 18mm | 30mm | 44mm | 23mm   | 43mm  | PET      |

PET II8-I20

PET 72-150

Capacity 250ml (50ml (20ml

|             |       |         | В      |        |        |   | H.   | Material |
|-------------|-------|---------|--------|--------|--------|---|------|----------|
| PET 25-250  | 250ML | 115.3mm | 13,7mm | 39.4mm | 48mm   | 1 | 68mm | PET      |
|             | 150ML | 111.5mm | 20.5mm | 42.2mm | 42.3mm |   | 90mm | PET      |
| PET II8-120 | 120ML | 95mm    | 20,5mm | 42.2mm | 42.3mm |   | 77mm | PET      |

|  | £          |
|--|------------|
|  | Prim       |
|  | Print area |

| 項目 item     | 容量 Capacity | Α     | В    | С    | D      | W Min | DEMA H | Material |
|-------------|-------------|-------|------|------|--------|-------|--------|----------|
| PET 159-210 | 210ML       | II5mm | 16mm | 24mm | 53.6mm | 1.    | 88mm   | PET      |
| PET 158-160 | 160ML       | 92mm  | 16mm | 24mm | 53.6mm | - /   | 66mm   | PET      |
| PET 149-120 | 120ML       | 90mm  | 16mm | 24mm | 48,5mm | 1     | 66mm   | PET      |

| Item        | Capacity | A       | В      | C    | D      | W  | dan H | Material |
|-------------|----------|---------|--------|------|--------|----|-------|----------|
| PET 153-200 | 200ML    | 153,5mm | 17mm   | 24mm | 44mm   | 1  | 125mm | PET      |
| PET 164-150 | 150ML    | 128mm   | 17mm   | 24mm | 42,3mm | 1. | 108mm | PET      |
| PET 26-120  | 120ML    | 103mm   | 17mm   | 24mm | 42.3mm | 1  | 85mm  | PET      |
| PET 27-100  | 100ML    | 102.8mm | 16.2mm | 24mm | 38.5mm | T  | 83mm  | PET      |
| PET 16-30   | 30ML     | 64,8mm  | 15.2mm | 24mm | 27,5mm | /  | 50mm  | PET      |

Capacity 300ml 200ml I50ml I00ml 60ml Material PET

| Item        | Capacity | А     | В      | C    | D    | E    | W Pro | Н     | Material |
|-------------|----------|-------|--------|------|------|------|-------|-------|----------|
| PET 155-300 | 300ML    | 132mm | 17mm   | 24mm | 46mm | 67mm | 38mm  | 100mm | PET      |
| PET 12-200  | 200ML    | IJ6mm | 16.5mm | 24mm | 4lmm | 58mm | 38mm  | 85mm  | PET      |
| PET II-158  | 150ML    | 87mm  | 17mm   | 24mm | 4lmm | 58mm | 35mm  | 60mm  | PET      |
| PET 77-100  | 100ML    | 73mm  | 17mm   | 24mm | 40mm | 57mm | 34mm  | 58mm  | PET      |
| PET 139-65  | 60ML     | 70mm  | 16mm   | 18mm | 30mm | 44mm | 23mm  | 43mm  | PET      |

Capacity (60m) (30m)

| ttem      | Capacity | Α     | В    | С    | D    | W in | tom H | Material |
|-----------|----------|-------|------|------|------|------|-------|----------|
| PET 6-160 | 160ML    | 135mm | 2lmm | 22mm | 44mm | 1    | 97mm  | PET      |
| PET 7-130 | 130ML    | H6mm  | 20mm | 22mm | 44mm | 7    | 80mm  | PET      |

PET 10-120

PET 148-240

120ML

235ML

PET 10-120

PET 148-240

| ly (20ml 240ml<br>I PET |   |   |   |   |   | T T            | Print area |
|-------------------------|---|---|---|---|---|----------------|------------|
| Capacity                | A | В | С | D | E | W Print area H | Materio    |

PET II4-300

Standard Cont.

PET 62-150

Capacity 300ml 200ml I50ml I00ml 30ml Material PET

| Item        | Capacity | A      | В    | С    | D      | W | tree H | Material |
|-------------|----------|--------|------|------|--------|---|--------|----------|
| PET II4-300 | 300ML    | 168mm  | 17mm | 24mm | 51,5mm | 1 | 130mm  | PET      |
| PET 48-200  | 200ML    | 130mm  | 17mm | 24mm | 48mm   | 1 | 90mm   | PET      |
| PET 62-150  | 150ML    | III4mm | 17mm | 24mm | 45.5mm | 1 | 80mm   | PET      |
| PET 61-100  | 100ML    | 96.3mm | 17mm | 24mm | 44mm   | 1 | 65mm   | PET      |
| PET 99-30   | 30ML     | 61.5mm | 15mm | 18mm | 29mm   |   | 42mm   | PET      |

PET 22-280

PET 161-200

| Item        | Capacity | А       | В      | С    | D      | E      | W Press | ores H | Material |
|-------------|----------|---------|--------|------|--------|--------|---------|--------|----------|
| PET 22-280  | 280ML    | 108mm   | 20mm   | 24mm | 55mm   | 50mm   | 36mm    | 84mm   | PET      |
| PET 81-250  | 250ML    | 146mm   | 17.5mm | 24mm | 43.6mm | 69.3mm | 40mm    | 110mm  | PET      |
| PET 161-200 | 200ML    | 126,5mm | 16mm   | 24mm | 49,5mm | 49.5mm | 30mm    | 105mm  | PET      |

Capacity I50ml I00ml I20ml I00ml Material PET

| Item        | Capacity | A       | В      | С    | D      | W   | н Н   | Material |
|-------------|----------|---------|--------|------|--------|-----|-------|----------|
| PET II6-150 | 150ML    | 134mm   | 16.5mm | 24mm | 42.3mm | 1   | 108mm | PET      |
| PET 117-100 | 100ML    | 90mm    | 12.5mm | 24mm | 42.3mm | 1.  | 77mm  | PET      |
| PET 26-120  | 120ML    | 103mm   | 17mm   | 24mm | 42.3mm | /   | 85mm  | PET      |
| PET 27-100  | 100ML    | 102,8mm | 16.2mm | 24mm | 38.5mm | - / | 83mm  | PET      |

| Item        | Capacity | A      | В    | С    | 0      | VV/ | тича Н | Material |
|-------------|----------|--------|------|------|--------|-----|--------|----------|
| PET II4-300 | 300ML    | 168mm  | 17mm | 24mm | 51.5mm | 1.  | 130mm  | PET      |
| PET 48-200  | 200ML    | 130mm  | 17mm | 24mm | 48mm   | /   | 90mm   | PET      |
| PET 62-150  | 150ML    | III4mm | 17mm | 24mm | 45,5mm | 7:  | 80mm   | PET      |
| PET 61-100  | 100ML    | 96.3mm | 17mm | 24mm | 44mm   | 1:  | 65mm   | PET      |
| PET 99-30   | 30ML     | 61.5mm | 15mm | 18mm | 29mm   | /   | 42mm   | PET      |

Capacity 210ml 160ml 120ml Material PET

| ltem        | Capacity | A    | В    | C    | D      | W  | ten H | Material |  |  |
|-------------|----------|------|------|------|--------|----|-------|----------|--|--|
| PET 159-210 | 210ML    | H5mm | I6mm | 24mm | 53.6mm | -1 | 88mm  | PET      |  |  |
| PET 158-160 | 160ML    | 92mm | 16mm | 24mm | 53.6mm | 1  | 66mm  | PET      |  |  |
| PET 149-120 | 120ML    | 90mm | 16mm | 24mm | 48.5mm | 1  | 66mm  | PET      |  |  |

Capacity 30ml 25ml 20ml 15ml 10ml 8ml 5ml 6g Material PET

| Item       | Capacity | A      | В      | С      | D      | E      | W    | н Н  | Material |
|------------|----------|--------|--------|--------|--------|--------|------|------|----------|
| PET 16-30  | 30ML     | 60.8mm | 15,2mm | 18mm   | 27.5mm | 1      | 1    | 50mm | PET      |
| PET 99-30  | 30ML     | 61.5mm | I5mm   | 18mm   | 29mm   | W.     | 1    | 42mm | PET      |
| PET 2-30   | 30ML     | 53mm   | 15mm   | IBmm   | 26.6mm | 33.5mm | 20mm | 34mm | PET      |
| PET 41-25  | 25M.     | 63.5mm | 15mm   | 16mm   | 25mm   | 15     | 1    | 50mm | PET      |
| PET 146-20 | 20ML     | 49.5mm | 12.3mm | 13mm   | 23.5mm | 1      | 1    | 36mm | PET      |
| PET 56-15  | 15ML     | 46mm   | 13mm   | 13mm   | 23.2mm | 1      | 17.  | 36mm | PET      |
| PET 113-13 | IOML     | 40.7mm | 13mm   | 13mm   | 23.2mm | 1      |      | 30mm | PET      |
| PET 45-8   | 8ML      | 40.2mm | 13mm   | 13mm   | 19mm   | 1      | 1    | 30mm | PET      |
| PET 119-5  | 5ML      | 30,3mm | II.2mm | 12mm   | 19mm   | 1      | 1    | 21mm | PET      |
| PET 53-6   | 6g       | 15.4mm | 8mm    | 28.5mm | 32.5mm | -1     |      | 10mm | PET      |

PET 4-30

PET 47-200

| Item        | ltem Capacity |         | В    | C    | D    | D W contains H |      | Material |  |
|-------------|---------------|---------|------|------|------|----------------|------|----------|--|
| PET 160-180 | 180ML         | 88.5mm  | 16mm | 24mm | 35mm | 1              | 23mm | PET      |  |
| PET 47-200  | 200ML         | 70mm    | 16mm | 24mm | 76mm | 1              | 20mm | PET      |  |
| PET 20-235  | 235ML         | 100.5mm | 16mm | 24mm | 58mm | 1              | 70mm | PET      |  |
| PE 1-50     | 50ML          | 7lmm    | 12mm | I9mm | 35mm | 1              | 45mm | PE       |  |
| PE 78-50    | 50ML          | 72mm    | 17mm | 24mm | 32mm | 7              | 58mm | PE       |  |
| PP 38-60    | 60ML          | 79mm    | 12mm | 15mm | 24mm | 34mm           | 60mm | PP       |  |
| PET 4-30    | SOML          | 65mm    | 15mm | 20mm | 30mm | 7              | 30mm | PET      |  |

| Item         | Capacity | А      | -B     | С      | D      | W   |      | Material |
|--------------|----------|--------|--------|--------|--------|-----|------|----------|
| PETG 109-100 | 100g     | 32.5mm | Hmm    | 68.5mm | 73mm   | 1   | 2lmm | PET PETG |
| PETG 142-60  | 50g      | 31.5mm | 10.5mm | 56mm   | 60mm   | - / | 20mm | PET PETG |
| PETG 145-30  | 30g      | 22.5mm | 10.5mm | 47mm   | 51.3mm | 1   | 14mm | PET PETG |
| PETG III-I5  | 15g      | 20mm   | 10mm   | 34mm   | 38mm   | 1   | 14mm | PET PETG |
| PETG 107-10  | 10g      | 15.5mm | 9,2mm  | 32mm   | 36mm   | 1.  | I0mm | PET PETG |
| PET 53-6     | 6g       | 15.5mm | 8mm    | 28.5mm | 32.5mm | 1   | 10mm | PET      |

PP 103-120

PP 58-150

PET 133-120-50

PETG 30-50

Capacity I50g I20g 50g 50g Material PET PP

| Item           | Capacity | apacity A B C D |        | O      | W      | Material |      |     |
|----------------|----------|-----------------|--------|--------|--------|----------|------|-----|
| PP 58-150      | 150g     | 34.5mm          | 12mm   | 77mm   | 80mm   | 1        | 22mm | PP  |
| PP 103-120     | 120g     | 39.5mm          | 12mm   | 69mm   | 72mm   | F        | 25mm | bb  |
| PET 133-120-50 | 120g 50g | 28.5mm          | II.5mm | 7lmm   | 76mm   | 1        | 18mm | PET |
| PETG30-50      | 50g      | 30.3mm          | 17.3mm | 60.5mm | 75,5mm | 1        | 19mm | PET |