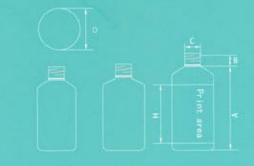

|  | £          |
|--|------------|
|  | Prim       |
|  | Print area |

| 項目 item     | 容量 Capacity | Α     | В    | С    | D      | W Min | DEMA H | Material |
|-------------|-------------|-------|------|------|--------|-------|--------|----------|
| PET 159-210 | 210ML       | II5mm | 16mm | 24mm | 53.6mm | 1.    | 88mm   | PET      |
| PET 158-160 | 160ML       | 92mm  | 16mm | 24mm | 53.6mm | - /   | 66mm   | PET      |
| PET 149-120 | 120ML       | 90mm  | 16mm | 24mm | 48,5mm | 1     | 66mm   | PET      |