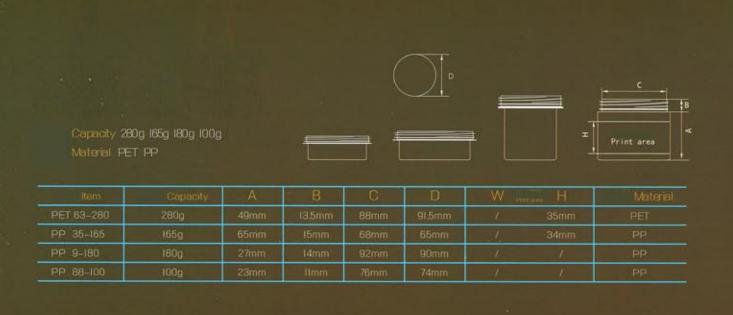

Capacity 200ml (50ml (00ml) Material PET

| Item       | Capacity | А      | В      | C    | D      | W | т Н  | Material |
|------------|----------|--------|--------|------|--------|---|------|----------|
| PET 48-200 | 200ML    | 130mm  | 17mm   | 24mm | 48mm   | / | 90mm | PET      |
| PET 62-150 | 150ML    | 114mm  | 17mm   | 24mm | 45.5mm | 1 | 80mm | PET      |
| DET BL JOD | IODM     | Q6 3mm | IS 2mm | 24mm | 44mm   | 1 | SSmm | DET      |