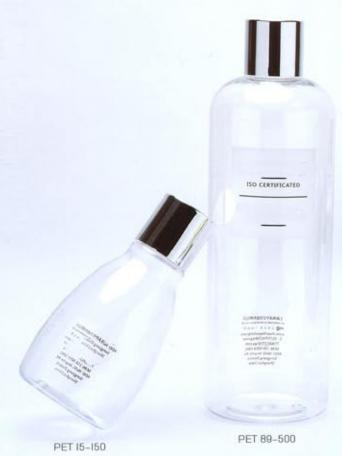

Capacity 500ml 300ml 250ml 235ml 300ml Material PET PE

| Item        | Capacity | A       | В       | С    | D      | W   | term H | Material |
|-------------|----------|---------|---------|------|--------|-----|--------|----------|
| PET 89-500  | 500ML    | 175mm   | 17mm    | 24mm | 64mm   | 1   | 132mm  | PET      |
| PET 154-300 | 300ML    | 172mm   | ,15.5mm | 24mm | 53.5mm | 1   | 105mm  | PET      |
| PET 144-250 | 250ML    | 125mm   | 17mm    | 24mm | 58mm   | 1   | 95mm   | PET      |
| PET 20-235  | 235ML    | 100.5mm | 16mm    | 24mm | 58mm   | 11: | 70mm   | PET      |
| PE 86-300   | 300ML    | 120.5mm | 16mm    | 24mm | 63,6mm | 1   | 63mm   | PE       |