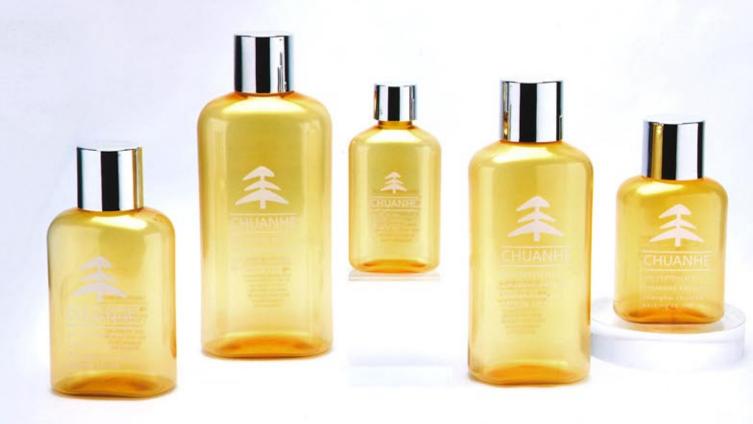

# **CH SERIES**

PET 48-200

PET II4-300

PET 23-100

PET 62-150

| Item        | Capacity | Α      | В      | C    | D      | W   | est area | Materia |
|-------------|----------|--------|--------|------|--------|-----|----------|---------|
| PET II4-300 | 300ml    | 168mm  | 17mm   | 24mm | 51.5mm | 1   | 130mm    | PET     |
| PET 48-200  | 200ml    | 130mm  | 17mm   | 24mm | 48mm   | 1   | 90mm     | PET     |
| PET 62-150  | 150ml    | 114mm  | 17mm   | 24mm | 45.5mm | T.  | 80mm     | PET     |
| PET 61-100  | 100ml    | 96.3mm | 16.2mm | 24mm | 44mm   | 1   | 65mm     | PET     |
| PET 23-100  | 100ml    | 98.5mm | 16.5mm | 24mm | 40mm   | - 1 | 63mm     | PET     |

PET II4-300

Standard Cont.

PET 62-150

Capacity 300ml 200ml I50ml I00ml 30ml Material PET

| Item        | Capacity | A      | В    | С    | D      | W | tree H | Material |
|-------------|----------|--------|------|------|--------|---|--------|----------|
| PET II4-300 | 300ML    | 168mm  | 17mm | 24mm | 51,5mm | 1 | 130mm  | PET      |
| PET 48-200  | 200ML    | 130mm  | 17mm | 24mm | 48mm   | 1 | 90mm   | PET      |
| PET 62-150  | 150ML    | III4mm | 17mm | 24mm | 45.5mm | 1 | 80mm   | PET      |
| PET 61-100  | 100ML    | 96.3mm | 17mm | 24mm | 44mm   | 1 | 65mm   | PET      |
| PET 99-30   | 30ML     | 61.5mm | 15mm | 18mm | 29mm   |   | 42mm   | PET      |

| Item        | Capacity | A      | В    | С    | 0      | VV/ | тича Н | Material |
|-------------|----------|--------|------|------|--------|-----|--------|----------|
| PET II4-300 | 300ML    | 168mm  | 17mm | 24mm | 51.5mm | 1.  | 130mm  | PET      |
| PET 48-200  | 200ML    | 130mm  | 17mm | 24mm | 48mm   | /   | 90mm   | PET      |
| PET 62-150  | 150ML    | III4mm | 17mm | 24mm | 45,5mm | 7:  | 80mm   | PET      |
| PET 61-100  | 100ML    | 96.3mm | 17mm | 24mm | 44mm   | 1:  | 65mm   | PET      |
| PET 99-30   | 30ML     | 61.5mm | 15mm | 18mm | 29mm   | /   | 42mm   | PET      |