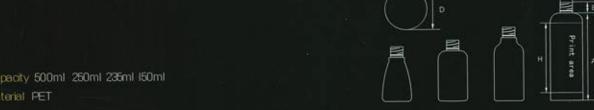

# **CH SERIES**

PET 48-200

PET II4-300

PET 23-100

PET 62-150

| Item        | Capacity | Α      | В      | C    | D      | W   | est area | Materia |
|-------------|----------|--------|--------|------|--------|-----|----------|---------|
| PET II4-300 | 300ml    | 168mm  | 17mm   | 24mm | 51.5mm | 1   | 130mm    | PET     |
| PET 48-200  | 200ml    | 130mm  | 17mm   | 24mm | 48mm   | 1   | 90mm     | PET     |
| PET 62-150  | 150ml    | 114mm  | 17mm   | 24mm | 45.5mm | T.  | 80mm     | PET     |
| PET 61-100  | 100ml    | 96.3mm | 16.2mm | 24mm | 44mm   | 1   | 65mm     | PET     |
| PET 23-100  | 100ml    | 98.5mm | 16.5mm | 24mm | 40mm   | - 1 | 63mm     | PET     |