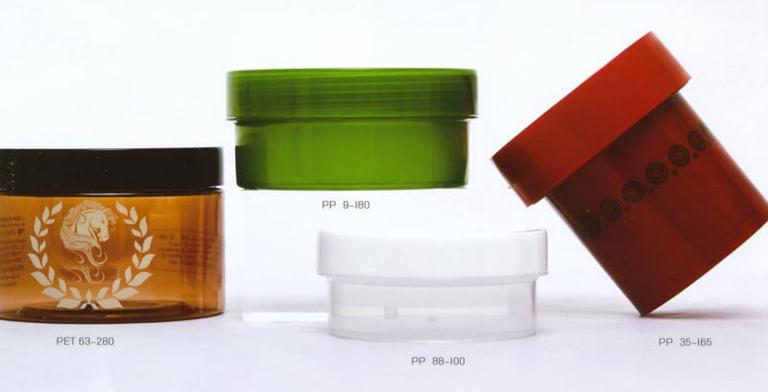

Capacity 200ml (50ml (00ml) Material PET

| Item       | Capacity | А      | В      | C    | D      | W | т Н  | Material |
|------------|----------|--------|--------|------|--------|---|------|----------|
| PET 48-200 | 200ML    | 130mm  | 17mm   | 24mm | 48mm   | / | 90mm | PET      |
| PET 62-150 | 150ML    | 114mm  | 17mm   | 24mm | 45.5mm | 1 | 80mm | PET      |
| DET BL JOD | IODM     | Q6 3mm | IS 2mm | 24mm | 44mm   | 1 | SSmm | DET      |