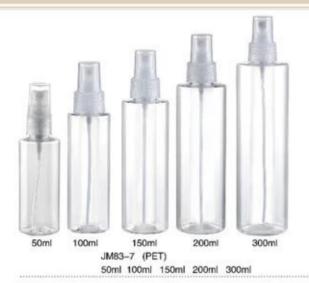

专利号: PAT.ZL .201430075418.X

Ø18-H (0.14ml) 喷头 SCREW MICROSPRAYER 0.14ml

JM83-6 (PET) 15ml 20ml 30ml 50ml