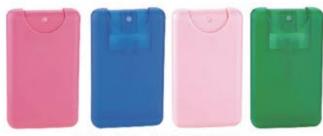

型 PERFUME ATOMIZER Type: A-PP 10ml BI-INJECTION



香水樽C-PP型 PERFUME ATOMIZER Type: C-PP 5ml



香水樽 H-PP型 PERFUME ATOMIZER Type: H-PP 5ml



香水樽 K-PP型 PERFUME ATOMIZER Type: K-PP 12ml **BI-INJECTION** 



香水樽 O-PP型 PERFUME ATOMIZER Type: O-PP 5ml



香水樽S-PP型 PERFUME ATOMIZER Type: S-PP 3ml









香水樽Y-PP型 PERFUME ATOMIZER Type: Y-PP 5ml



15ml x 2 香水樽 AT213-1 PERFUME ATOMIZER Type: AT213-1 5ml x 2 8ml x 2 15ml x 2



专利号: PAT.No. ZL 2011 3 0393606.3



Type: AT1106 3ml+8ml(螺口式Screw Neck) 1x20ml(卡口式Crimp Neck)







香水樽 AT1106-1 (PP) PERFUME ATOMIZER

Type: AT1106-1 3ml+8ml(螺口式Screw Neck) 1x20ml(卡口式Crimp Neck)







香水樽 AT1106-2 (PP) PERFUME ATOMIZER Type: AT1106-2 3ml+8ml(螺口式Screw Neck) 1x20ml(卡口式Crimp Neck)





香水樽 AT1106-3 (PP) PERFUME ATOMIZER Type: AT1106-3 1x35ml(卡口式Crimp Neck)



专利号: PAT.No. ZL 2007 3 0326673.7

香水樽 AT209 (PP) PERFUME ATOMIZER Type: AT209 10ml



专利号: PAT.No. ZL 2007 3 0326673.7

香水樽 AT209 (PP) PERFUME ATOMIZER SUPER THIN Type: AT209 12ml Size: 86X55.5X8.3mm



香水樽 AT209 (PP) PERFUME ATOMIZER Type: AT209 12ml



香水樽 AT209 (PP) PERFUME ATOMIZER

Type: AT209 20ml



专利号: PAT.No. ZL 2007 3 0326673.7 香水精 AT209-A (PP) PERFUME ATOMIZER Type: AT209-A 20ml



专利号: PAT.No. ZL 2012 3 0603054.9 香水樽 AT209-B (PP) PERFUME ATOMIZER Type: AT209-B 20ml



香水樽 AT209-C (PP) PERFUME ATOMIZER Type: AT209-C 20ml

香水樽 AT209-D (PP) PERFUME ATOMIZER Type: AT209-D 20ml





香水樽 AT209-E (PP) PERFUME ATOMIZER Type: AT209-E 25ml

香水樽 AT209-F (PP) PERFUME ATOMIZER Type: AT209-F 25ml







香水樽 AT209-G (PP) PERFUME ATOMIZER Type: AT209-G 25ml





专利号: PAT.No. ZL 2007 3 03266