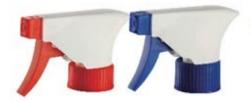

A 型噴头 剂量 0.8±0.1ml TRIGGER SPRAYER A 0.8±0.1ml 600PCS/CTN meas.: 45X39X57cm DIA: Ø28/400 Ø28/410 Ø28/415

A-2 型喷头 剂量 0.8±0.1ml TRIGGER SPRAYER A-2 0.8±0.1ml DIA: Ø28/400 Ø28/410 Ø28/415

B 型喷头 剂量 1.0 ± 0.1ml TRIGGER SPRAYER B 1.0 ± 0.1ml 500PCS/CTN meas.: 45X39X57cm DIA: Ø28/400 Ø28/410 Ø28/415