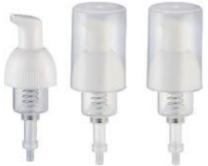

## **AIRLESS PUMP**

19#-4 泡沫泵 利量0.25ml±0.05ml 19#-4 FOAMING PUMP, Output: 0.25ml±0.05ml Ø28mm 1200 PCS/CTN, Meas.: 45X39X57cm Ø32mm 912 PCS/CTN, Meas.: 45X39X57cm

19#-6 泡沫泵 剂量0.25ml ± 0.05ml 19#-6 FOAMING PUMP, Output: 0.25ml ± 0.05ml 912 PCS/CTN Meas.: 45 X 39 X 43cm DIA: Ø28mm

19#-6-A 泡沫泵 剂量0.25ml±0.05ml 19#-6-A FOAMING PUMP Output: 0.25ml±0.05ml DIA: Ø28mm

19#-24 泡沫泵 剂量0.25ml ± 0.05ml 19#-24 FOAMING PUMP, Output: 0.25ml ± 0.05ml DIA: Ø24mm

FP-01 泡沫泵 割量0.25ml FP-01 FOAMING PUMP, Output: 0.25ml Ø20/400mm Ø20/410mm Ø24/400mm Ø24/410mm

19#-5 泡沫泵 剂量0.7ml±0.1ml 19#-5 FOAMING PUMP, Output: 0.7ml±0.1ml 480 PCS/CTN Meas.: 45 X 39 X 57cm DIA: Ø42mm

19#-35 泡沫泵 剂量0.7ml±0.1ml 19#-35 FOAMING PUMP, Output: 0.7ml±0.1ml 480 PCS/CTN Meas.:45×39×57cm DIA: Ø42mm

19#-38 泡沫泵 剂量0.7ml±0.1ml 19#-38 FOAMING PUMP, Output: 0.7ml±0.1ml 480 PCS/CTN Meas.:45×39×58cm DIA: Ø42mm

19#-37 泡沫泵 新量0.7ml±0.1ml 19#-37 FOAMING PUMP, Output: 0.7ml±0.1ml 500 PCS/CTN Meas,:45×39×55cm DIA: Ø42mm

19#-39 泡沫泵 剂量0.7ml±0.1ml 19#-39 FOAMING PUMP, Output: 0.7ml±0.1ml DIA: Ø40mm Ø42mm

19#-311 泡沫泵 剂量0.7ml ± 0.1ml 19#-311 FOAMING PUMP, Output: 0.7ml ± 0.1ml DIA: Ø42mm

专利号: PAT.Nº. ZL 2008 3 0173917.7 ZL 2008 2 0167006.8 19#-F 泡沫泵 剂量 0.25ml ± 0.05ml 19#-F FOAMING PUMP 0.25ml ± 0.05ml DIA: Ø24/400mm Ø24/410mm Ø28/410

External Spring 外置弹簧 专利号: PAT.N2. US8,109,415 B2

19#-4-1 泡沫泵 剂量0.25ml±0.05ml 19#-4-1 FOAMING PUMP, Output: 0.25ml±0.05ml Ø28mm 1200 PCS/CTN, Meas.: 45X39X57cm Ø32mm 912 PCS/CTN, Meas.: 45X39X57cm

External Spring 外置弹簧 专利号: PAT.N2. US8,109,415 B2

19#-4-2 泡沫泵 剂量0.25ml ± 0.05ml 19#-4-2 FOAMING PUMP, Output: 0.25ml ± 0.05ml Ø28mm 1200 PCS/CTN, Meas.: 45X39X57cm Ø32mm 912 PCS/CTN, Meas.: 45X39X57cm

专利号: PAT.NQ. US8,109,415 B2 19#-6-1 泡沫泵 剂量0.25ml±0.05ml

External Spring 外置弹簧

19#-6-1 泡沫泵 剂量0.25ml±0.05m 19#-6-1 FOAMING PUMP Output: 0.25ml±0.05ml DIA: Ø28mm Ø32mm

External Spring 外置弹簧 专利号: PAT.N2. US8,109,415 B2 19#-6-2 泡沫泵 剂量0.25ml ± 0.05ml 19#-6-2 FOAMING PUMP, Output: 0.25ml ± 0.05ml 912 PCS/CTN Meas.: 45 X 39 X 43cm DIA: Ø28mm

External Spring 外置弹簧

19#-26-A 泡沫泵 剂量0.25ml±0.05ml 19#-26-A FOAMING PUMP, Output: 0.25ml±0.05ml DIA: Ø28mm

External Spring 外置弹簧

专利号: PAT.N2. US8,109,415 B2 19#-15 泡沫泵 剂量0.7ml±0.1ml 19#-15 FOAMING PUMP, Output: 0.7ml±0.1ml 480 PCS/CTN Meas.: 45 X 39 X 58cm DIA: Ø42mm

External Spring 外置弹簧

专利号: PAT.№ ZL 2007 2 0113219.8 ZL 2007 3 0123336.8 US 8,109,415 B2

19#-18 泡沫泵 Output: 0.7ml±0.1ml 19#-18 FOAMING PUMP 480 PCS/CTN, Meas.: 45X39X58cm DIA: Ø42mm

External Spring 外置弹簧

专利号: PAT.Nº. ZL 2007 2 0113219.8 ZL 2007 3 0123336.8 US8,109,415 B2

19#-17 泡沫泵 Output: 0.7ml ± 0.1ml 19#-17 FOAMING PUMP 1.2ml ± 0.1ml 500 PCS/CTN, Meas.: 45X39X55cm 1.5ml ± 0.1ml DIA: Ø42mm

External Spring 外置弹簧

300ml

专利号: PAT.NQ. US8,109,415 B2

External Spring 外置弹簧

19#-111-A 泡沫泵 Output: 0.7ml±0.1ml 19#-111-A FOAMING PUMP 500 PCS/CTN, Meas.: 45X39X55cm DIA: Ø42mm