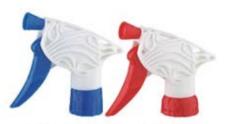

B-25(LDPE) 120ml 144 PCS/CTN Meas.: 45X37X34cm

B-26(HDPE) 60ml 144 PCS/CTN Meas.: 39X33X17.5cm

LS-1 LS-2 LS-3 (PP)

A-1 B-1 C-7 型喷头 TRIGGER SPRAYER A-1 B-1 C-7 A-1:200 PCS/CTN 剂量 0.8±0.1ml B-1:200 PCS/CTN 剂量 0.8±0.1ml C-7:200 PCS/CTN 剂量 0.8±0.1ml meas.: 45X39X28cm

A 型噴头 剂量 0.8±0.1ml TRIGGER SPRAYER A 0.8±0.1ml 600PCS/CTN meas.: 45X39X57cm DIA: Ø28/400 Ø28/410 Ø28/415

A-2 型喷头 剂量 0.8±0.1ml TRIGGER SPRAYER A-2 0.8±0.1ml DIA: Ø28/400 Ø28/410 Ø28/415

B 型喷头 剂量 1.0 ± 0.1ml TRIGGER SPRAYER B 1.0 ± 0.1ml 500PCS/CTN meas.: 45X39X57cm DIA: Ø28/400 Ø28/410 Ø28/415