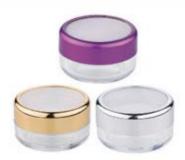

JAR 108 (AS) 3ml MULTIDECK JAR Qty: 500 PCS/CTN Meas.: 35X29.5X31cm

JAR 109 (AS) 1.5/4ml MULTIDECK JAR Qty: 500 PCS/CTN Meas.: 42X36X34cm

JAR 115(AS) 6mlx2 MULTIDECK JAR 500PCS/CTN

Meas.: 41.5X35X20.5cm

MULTIDECK JAR JAR 164 (AS) 35mlx3

JAR 110 (AS) 6ml 1000PCS/CTN Meas.: 37X29X21.5cm

JAR 111 (AS) 10ml 1176PCS/CTN Meas.: 49X35X29cm

JAR 112 (AS) 18ml 1000PCS/CTN Meas.: 45X39X38cm

JAR 110-A (AS) 6ml 1000PCS/CTN Meas.: 37X29X21.5cm

JAR 111-A (AS) 10ml 1176PCS/CTN Meas.: 49X35X29cm