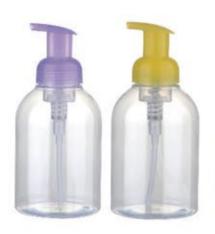

## **AIRLESS PUMP**

19#-4 泡沫泵 利量0.25ml±0.05ml 19#-4 FOAMING PUMP, Output: 0.25ml±0.05ml Ø28mm 1200 PCS/CTN, Meas.: 45X39X57cm Ø32mm 912 PCS/CTN, Meas.: 45X39X57cm

19#-6 泡沫泵 剂量0.25ml ± 0.05ml 19#-6 FOAMING PUMP, Output: 0.25ml ± 0.05ml 912 PCS/CTN Meas.: 45 X 39 X 43cm DIA: Ø28mm

19#-6-A 泡沫泵 剂量0.25ml±0.05ml 19#-6-A FOAMING PUMP Output: 0.25ml±0.05ml DIA: Ø28mm

19#-24 泡沫泵 剂量0.25ml ± 0.05ml 19#-24 FOAMING PUMP, Output: 0.25ml ± 0.05ml DIA: Ø24mm

FP-01 泡沫泵 割量0.25ml FP-01 FOAMING PUMP, Output: 0.25ml Ø20/400mm Ø20/410mm Ø24/400mm Ø24/410mm