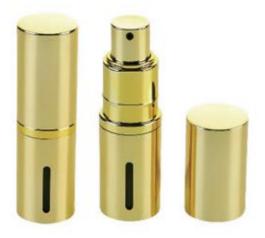

#### OXIDATION ALUMINIUM PERFUME ATOMIZER

香水樽K型 PERFUME ATOMIZER Type: K 12 ml Inner: 12 PCS Oty: 576 PCS Meas.: 48X48X22cm H10.9cm X Dia.2.36cm H.Cap: 3.6cm

香水樽 K-1型 PERFUME ATOMIZER Type: K-1 50 ml Inner: 1 PCS Qty: 144 PCS Meas.: 40X33X25cm H12.5cm X Dia.3.8cm H.Cap: 4.5cm