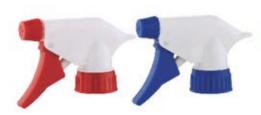

E-3 型喷头 剂量 0.9±0.05ml TRIGGER SPRAYER E-3 0.9±0.05ml 500PCS/CTN meas.: 45X39X57cm DIA: Ø28/400 Ø28/410

E-4 型喷头 剂量 0.9±0.05ml TRIGGER SPRAYER E-4 0.9±0.05ml 550PCS/CTN meas.: 45X39X57cm DIA: Ø28/400 Ø28/410

E-5 型喷头 剂量 0.9±0.05ml TRIGGER SPRAYER E-5 0.9±0.05ml DIA: Ø28/400 Ø28/410

专利号:PAT.Nº.ZL 01311284.8 I 型喷头 剂量 0.9±0.1ml TRIGGER SPRAYER I 0.9±0.1ml 600PCS/CTN meas.: 45X39X57cm DIA: Ø28/400 Ø28/410 Ø28/415

I-1 型喷头 剂量 0.9±0.1ml TRIGGER SPRAYER I-1 0.9±0.1ml 500PCS/CTN meas.: 45X39X57cm DIA: Ø28/400 Ø28/410 Ø28/415

J 型喷头 剂量 0.9±0.1ml TRIGGER SPRAYER J 0.9±0.1ml 500PCS/CTN meas: 45X39X57cm DIA: Ø28/400 Ø28/410 Ø28/415