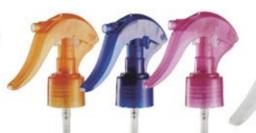

B-25(LDPE) 120ml 144 PCS/CTN Meas.: 45X37X34cm

B-26(HDPE) 60ml 144 PCS/CTN Meas.: 39X33X17.5cm

LS-1 LS-2 LS-3 (PP)

A-1 B-1 C-7 型喷头 TRIGGER SPRAYER A-1 B-1 C-7 A-1:200 PCS/CTN 剂量 0.8±0.1ml B-1:200 PCS/CTN 剂量 0.8±0.1ml C-7:200 PCS/CTN 剂量 0.8±0.1ml meas.: 45X39X28cm

A 型噴头 剂量 0.8±0.1ml TRIGGER SPRAYER A 0.8±0.1ml 600PCS/CTN meas.: 45X39X57cm DIA: Ø28/400 Ø28/410 Ø28/415

A-2 型喷头 剂量 0.8±0.1ml TRIGGER SPRAYER A-2 0.8±0.1ml DIA: Ø28/400 Ø28/410 Ø28/415

B 型喷头 剂量 1.0 ± 0.1ml TRIGGER SPRAYER B 1.0 ± 0.1ml 500PCS/CTN meas.: 45X39X57cm DIA: Ø28/400 Ø28/410 Ø28/415

C-1 型喷头 剂量 0.8±0.1ml TRIGGER SPRAYER C-1 0.8±0.1ml 550PCS/CTN meas.; 45X39X57cm DIA: Ø28/400

C-2 型喷头 剂量 0.8±0.1ml TRIGGER SPRAYER C-2 0.8±0.1ml 500PCS/CTN meas.: 45X39X57cm DIA: Ø28/400

C-3 型喷头 剂量 0.8±0.1ml TRIGGER SPRAYER C-3 0.8±0.1ml 600PCS/CTN meas.: 45X39X57cm DIA: Ø28/400 Ø28/410 Ø28/415