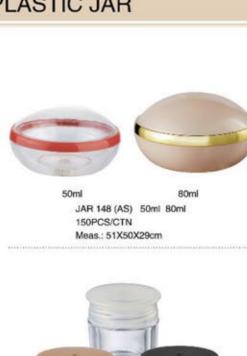

### **ALUMINIUM BOTTLE**

16ml

JAR 100(AS) 8ml 1000 PCS/CTN Meas.: 41X29X27cm

8ml

JAR 101(AS) 12ml 720 PCS/CTN

12ml

Meas.: 38X29.5X32cm

JAR 102(AS) 15ml 600 PCS/CTN Meas.: 40X30X29cm