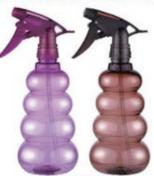

B-25(LDPE) 120ml 144 PCS/CTN Meas.: 45X37X34cm

B-26(HDPE) 60ml 144 PCS/CTN Meas.: 39X33X17.5cm

LS-1 LS-2 LS-3 (PP)

A-1 B-1 C-7 型喷头 TRIGGER SPRAYER A-1 B-1 C-7 A-1:200 PCS/CTN 剂量 0.8±0.1ml B-1:200 PCS/CTN 剂量 0.8±0.1ml C-7:200 PCS/CTN 剂量 0.8±0.1ml meas.: 45X39X28cm

A 型噴头 剂量 0.8±0.1ml TRIGGER SPRAYER A 0.8±0.1ml 600PCS/CTN meas.: 45X39X57cm DIA: Ø28/400 Ø28/410 Ø28/415

A-2 型喷头 剂量 0.8±0.1ml TRIGGER SPRAYER A-2 0.8±0.1ml DIA: Ø28/400 Ø28/410 Ø28/415

B 型喷头 剂量 1.0 ± 0.1ml TRIGGER SPRAYER B 1.0 ± 0.1ml 500PCS/CTN meas.: 45X39X57cm DIA: Ø28/400 Ø28/410 Ø28/415

C-1 型喷头 剂量 0.8±0.1ml TRIGGER SPRAYER C-1 0.8±0.1ml 550PCS/CTN meas.; 45X39X57cm DIA: Ø28/400

C-2 型喷头 剂量 0.8±0.1ml TRIGGER SPRAYER C-2 0.8±0.1ml 500PCS/CTN meas.: 45X39X57cm DIA: Ø28/400

C-3 型喷头 剂量 0.8±0.1ml TRIGGER SPRAYER C-3 0.8±0.1ml 600PCS/CTN meas.: 45X39X57cm DIA: Ø28/400 Ø28/410 Ø28/415