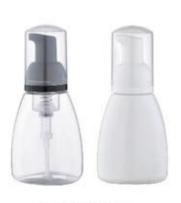

## **AIRLESS PUMP**

19#-4 泡沫泵 利量0.25ml±0.05ml 19#-4 FOAMING PUMP, Output: 0.25ml±0.05ml Ø28mm 1200 PCS/CTN, Meas.: 45X39X57cm Ø32mm 912 PCS/CTN, Meas.: 45X39X57cm

19#-6 泡沫泵 剂量0.25ml ± 0.05ml 19#-6 FOAMING PUMP, Output: 0.25ml ± 0.05ml 912 PCS/CTN Meas.: 45 X 39 X 43cm DIA: Ø28mm

19#-6-A 泡沫泵 剂量0.25ml±0.05ml 19#-6-A FOAMING PUMP Output: 0.25ml±0.05ml DIA: Ø28mm

19#-24 泡沫泵 剂量0.25ml ± 0.05ml 19#-24 FOAMING PUMP, Output: 0.25ml ± 0.05ml DIA: Ø24mm

FP-01 泡沫泵 割量0.25ml FP-01 FOAMING PUMP, Output: 0.25ml Ø20/400mm Ø20/410mm Ø24/400mm Ø24/410mm

19#-5 泡沫泵 剂量0.7ml±0.1ml 19#-5 FOAMING PUMP, Output: 0.7ml±0.1ml 480 PCS/CTN Meas.: 45 X 39 X 57cm DIA: Ø42mm

19#-35 泡沫泵 剂量0.7ml±0.1ml 19#-35 FOAMING PUMP, Output: 0.7ml±0.1ml 480 PCS/CTN Meas.:45×39×57cm DIA: Ø42mm