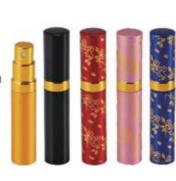

香水樽 A-PP型 PERFUME ATOMIZER Type: A-PP 10ml BI-INJECTION

香水樽C-PP型 PERFUME ATOMIZER Type: C-PP 5ml

香水樽 H-PP型 PERFUME ATOMIZER Type: H-PP 5ml

香水樽 K-PP型 PERFUME ATOMIZER Type: K-PP 12ml **BI-INJECTION** 

香水樽 O-PP型 PERFUME ATOMIZER Type: O-PP 5ml

香水樽S-PP型 PERFUME ATOMIZER Type: S-PP 3ml

香水樽Y-PP型 PERFUME ATOMIZER Type: Y-PP 5ml

15ml x 2 香水樽 AT213-1 PERFUME ATOMIZER Type: AT213-1 5ml x 2 8ml x 2 15ml x 2

专利号: PAT.No. ZL 2011 3 0393606.3

Type: AT1106 3ml+8ml(螺口式Screw Neck) 1x20ml(卡口式Crimp Neck)