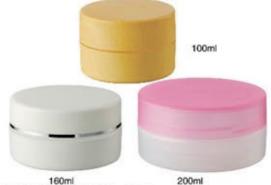

JAR 142(PP) 150ml 150PCS/CTN Meas.: 46.5X45X37cm

JAR 142-A(PP) 150ml 150PCS/CTN Meas.: 46.5X45X37cm

JAR 142-1(PP) 150ml 150PCS/CTN Meas.: 46.5X45X37cm

JAR 146(PP) 100ml 160ml 200ml Meas.: 100ml 56X44X29cm 200PCS/CTN 160ml 53X35.5X29cm 100PCS/CTN 200ml 48X47X29cm 100PCS/CTN