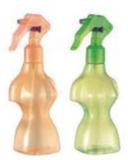

19# 泡沫泵 19# FOAMING PUMP

19#-A FOAMING PUMP

19#-3CC 泡沫泵 (PET) 剂量 3ml ± 0.2ml FOAMING PUMP Output: 3ml ± 0.2ml 500ml 600ml

19#-600 泡沫泵 500ML (PP) FOAMING PUMP 500ml

19#-700 330ml (PP) FOAMING BOTTLE

19#-B 泡沫泵 250ml PET 19#-B FOAMING PUMP 250ml PET

19#-C 600ml (PET) FOAMING PUMP

19#-111 280ml (PE) FOAMING PUMP

19#-24-A 泡沫泵 180ml (PE) FOAMING PUMP

19#-24-B 泡沫泵 180ml (PE) FOAMING PUMP

19#-24-C 泡沫泵 200ml (PE) FOAMING PUMP

19#-F(PP) 泡沫泵 Type:19#-F 40ml 50ml 60ml