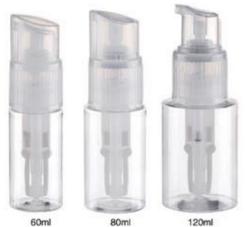

专利号: PAT.ZL .201430075418.X

Ø18-H (0.14ml) 喷头 SCREW MICROSPRAYER 0.14ml

JM83-6 (PET) 15ml 20ml 30ml 50ml