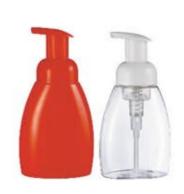

## **AIRLESS PUMP**

19#-4 泡沫泵 利量0.25ml±0.05ml 19#-4 FOAMING PUMP, Output: 0.25ml±0.05ml Ø28mm 1200 PCS/CTN, Meas.: 45X39X57cm Ø32mm 912 PCS/CTN, Meas.: 45X39X57cm

19#-6 泡沫泵 剂量0.25ml ± 0.05ml 19#-6 FOAMING PUMP, Output: 0.25ml ± 0.05ml 912 PCS/CTN Meas.: 45 X 39 X 43cm DIA: Ø28mm

19#-6-A 泡沫泵 剂量0.25ml±0.05ml 19#-6-A FOAMING PUMP Output: 0.25ml±0.05ml DIA: Ø28mm

19#-24 泡沫泵 剂量0.25ml ± 0.05ml 19#-24 FOAMING PUMP, Output: 0.25ml ± 0.05ml DIA: Ø24mm

FP-01 泡沫泵 割量0.25ml FP-01 FOAMING PUMP, Output: 0.25ml Ø20/400mm Ø20/410mm Ø24/400mm Ø24/410mm