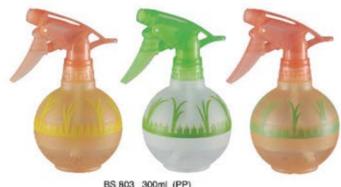

76 (PET) 350ml 80 PCS/CTN Meas.: 45X39X50cm



JM164 (PET) 200ml 168 PCS/CTN Meas.: 45X39X57cm



JM165 (PET) 250ml 144 PCS/CTN Meas.: 45X39X57cm



JM166 (PET) 200ml 168 PCS/CTN Meas.: 45X39X57cm



JM169 (PET) 150ml 182 PCS/CTN Meas.: 45X39X57cm



BS-024 (PP) 200ml 190 PCS/CTN Meas.: 45X39X57cm



BS-025 (PP) 250ml 140 PCS/CTN Meas.: 45X39X57cm



BS-082 (PP) 400ml



BS-026 (PET) 180ml 185 PCS/CTN Meas.: 45X39X57cm



BS-028 (PE) 100ml 150ml 180ml 100ml Meas.; 44X34X42cm 180PCS/CTN 150ml Meas.; 44X39X42cm 180PCS/CTN 180ml Meas.; 44X44X42cm 180PCS/CTN



BS-061(PET) 135ml



8S-069(PET) 150ml



BS-070(PET) 150ml



BS-071(PET) 100ml



BS-072(PET) 150ml



BS-073(PET) 150ml



BS-074(PET) 250m



BS-077(PP) 100ml



BS-078(PP) 100ml



BS-069-1(PET) 300ml



BS-070-1(PET) 230ml











BS 803 300ml (PP) BI-INJECTION BOTTLE

BS 804 240ml (PP) BI-INJECTION BOTTLE



Contin-U-Spray®

Contin-U-spray JM15-1-A (PP) 350ml



Contin-U-spray JM15-2 (PP) 450ml







Contin-U-Spray<sup>™</sup>

Contin-U-spray JM16 (PET) 250ml 360ml 500ml





BS-1 (PVC) 240ml 136 PCS/CTN Meas.: 45X39X57cm



BS-2 (PVC) 300ml 96 PCS/CTN Meas.: 45X39X57cm



BS-4 (PVC) 360ml 80 PCS/CTN Meas.: 45X39X57cm



BS-5 (PVC) 360ml 96 PCS/CTN Meas.: 45X39X57cm



BS-6 (PVC) 300ml 120 PCS/CTN Meas.: 45X39X57cm



BS-7 (PVC) 360ml 80 PCS/CTN Meas.: 45X39X57cm



BS-8 (PVC) 320ml 100 PCS/CTN Meas.: 45X39X57cm



BS-420-RISING/ES (PVC) 420ml 80 PCS/CTN Meas.: 45X39X57cm



BS-480 (PVC) 480ml 80 PCS/CTN Meas.: 45X39X57cm



BS-420 SPIRAL ( PVC) 420ml 80 PCS/CTN Meas.: 45X39X57cm



BS-540 (PVC) 540ml 80 PCS/C