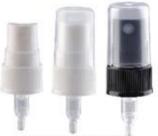

#### **CRIMP PUMP**

0.1ml 全卡 Ø15 Ø18 Ø20 0.1ml CRIMP PUMP W/Z ALU.ACTUATOR

0.1ml 半卡 Ø15 Ø18 Ø20 0.1ml CRIMP PUMP W/Z PLASTIC ACTUATOR

0.15ml 全卡 Ø15 Ø18 Ø20 0.15ml CRIMP PUMP W/Z ALU.ACTUATOR

0.15ml 半卡 Ø15 Ø18 Ø20 0.15ml CRIMP PUMP W/Z PLASTIC ACTUATOR

#### **CRIMP PUMP**

0.08ml 全卡 Ø15 Ø18 Ø20 0.08ml CRIMP PUMP W/Z ALU.ACTUATOR

0.08ml 半卡 Ø15 Ø18 Ø20 0.08ml CRIMP PUMP W/Z PLASTIC ACTUATOR

0.1ml 半卡 Ø15-11 Ø18-11 Ø20-11 0.06ml 0.1ml 0.12ml 0.15ml CRIMP PUMP W/Z PLASTIC ACTUATOR