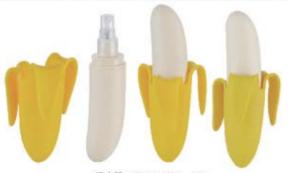

#### POWDER SPRAY

专科号: PAT.No. ZL 2012 2 0364691.X PAT.No. ZL 2012 2 0384426.1 BP-1 干粉喷雾器 (PET) 140ml POWDER SPRAY 剂量 0.06cm³ ± 0.01cm³ 200PCS/CTN Meas.: 45 X 44 X 44cm

专利号: PAT.No. ZL 2012 2 0364691.X PAT.No. ZL 2012 2 0364426.1 BP-2 干粉填雾器 (PET) 180ml POWDER SPRAY 剂量 0.06cm³±0.01cm³ 200PCS/CTN Meas.: 57 X 39 X 45cm