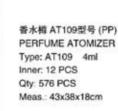

专利号: PAT.No. ZL 2008 3 0283777.9 香水樽 AT211 PERFUME ATOMIZER Type: AT211 12ml

香水樽 T-1型 (PP) PERFUME ATOMIZER Type: T-1 5ml Inner: 12 PCS Qty: 576 PCS

Meas.: 37X27X26cm

香水樽 AT242型 PP PERFUME ATOMIZER Type: AT242 12ml X 2