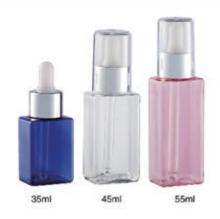

BS-003(PET) 55ml 500PCS/CTN Meas.: 45x39x37cmx

BS-004(PET) 50ml 500PCS/CTN Meas.: 45x39x45cm

BS-005(PET) 55ml 500PCS/CTN Meas: 44x39x37cm

BS-006(PET) 55ml 450PCS/CTN Meas.: 42x35x48cm

BS-007(PET) 55ml 500PCS/CTN Meas.: 45x39x39cm