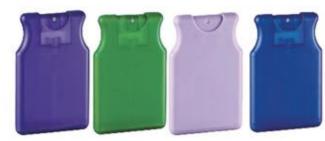

专利号: PAT.No. ZL 2007 3 0326673.7

香水樽 AT209 (PP) PERFUME ATOMIZER Type: AT209 10ml

专利号: PAT.No. ZL 2007 3 0326673.7

香水樽 AT209 (PP) PERFUME ATOMIZER SUPER THIN Type: AT209 12ml Size: 86X55.5X8.3mm

香水樽 AT209 (PP) PERFUME ATOMIZER Type: AT209 12ml

香水樽 AT209 (PP) PERFUME ATOMIZER

Type: AT209 20ml

专利号: PAT.No. ZL 2007 3 0326673.7 香水精 AT209-A (PP) PERFUME ATOMIZER Type: AT209-A 20ml

专利号: PAT.No. ZL 2012 3 0603054.9 香水樽 AT209-B (PP) PERFUME ATOMIZER Type: AT209-B 20ml

香水樽 AT209-C (PP) PERFUME ATOMIZER Type: AT209-C 20ml

香水樽 AT209-D (PP) PERFUME ATOMIZER Type: AT209-D 20ml

香水樽 AT209-E (PP) PERFUME ATOMIZER Type: AT209-E 25ml

香水樽 AT209-F (PP) PERFUME ATOMIZER Type: AT209-F 25ml