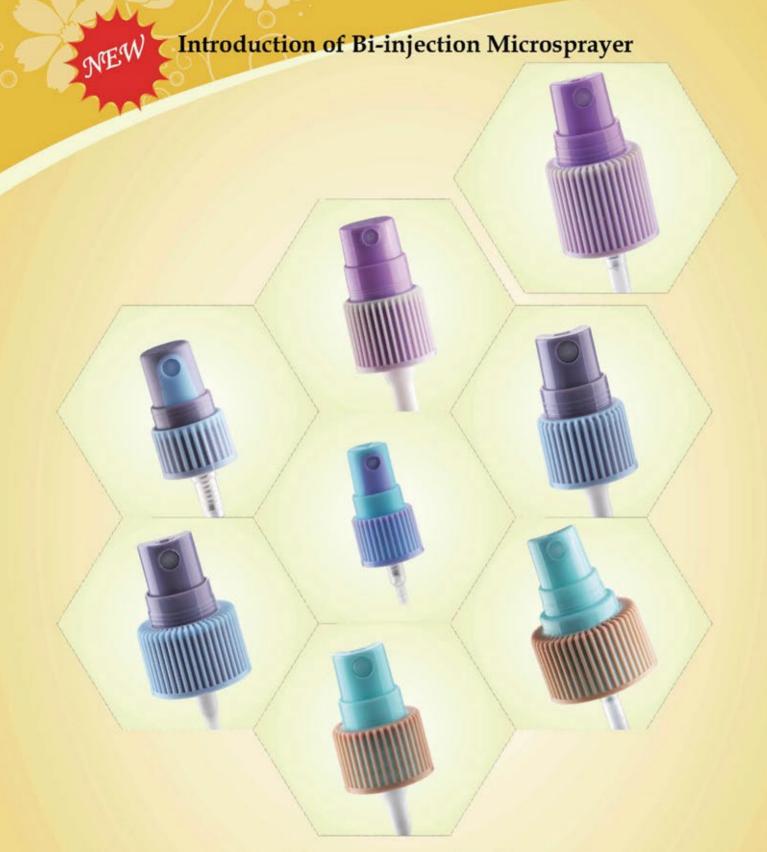

#### 专利号: PAT.№.02381063.7

0.15ml 喷头 Ø18-4 Ø20-4 Ø24-4 0.15ml SCREW MICROSPRAYER W/Z ALU.ACTUATOR

0.06ml 喷头 Ø12-4 Ø13-4 Ø15-4 Ø18-4 Ø20-4 Ø24-4 0.06ml SCREW MICROSPRAYER W/Z ALU.ACTUATOR

Bi-Injection will be surely the trend of the package in the near future. We newly developed a micro-sprayerwith two colors (Bi-injection), which is available in neck sizes Φ12mm, Φ13mm, Φ15mm, Φ18mm, Φ20mm, Φ22mm, Φ24mm, andΦ28mm. We may mass-produce or make samples according to your colors, and the MOQ is 10,000pcs for each size & color. Pls don't hesitate to contact us if you need any samples.