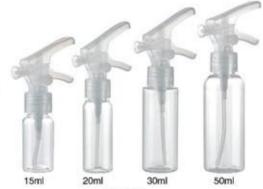

专利号: PAT.ZL .201430075418.X

Ø18-H (0.14ml) 喷头 SCREW MICROSPRAYER 0.14ml

JM83-6 (PET) 15ml 20ml 30ml 50ml