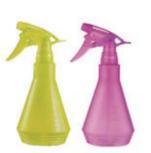

B-25(LDPE) 120ml 144 PCS/CTN Meas.: 45X37X34cm

B-26(HDPE) 60ml 144 PCS/CTN Meas.: 39X33X17.5cm

LS-1 LS-2 LS-3 (PP)

A-1 B-1 C-7 型喷头 TRIGGER SPRAYER A-1 B-1 C-7 A-1:200 PCS/CTN 剂量 0.8±0.1ml B-1:200 PCS/CTN 剂量 0.8±0.1ml C-7:200 PCS/CTN 剂量 0.8±0.1ml meas.: 45X39X28cm

A 型噴头 剂量 0.8±0.1ml TRIGGER SPRAYER A 0.8±0.1ml 600PCS/CTN meas.: 45X39X57cm DIA: Ø28/400 Ø28/410 Ø28/415

A-2 型喷头 剂量 0.8±0.1ml TRIGGER SPRAYER A-2 0.8±0.1ml DIA: Ø28/400 Ø28/410 Ø28/415

B 型喷头 剂量 1.0 ± 0.1ml TRIGGER SPRAYER B 1.0 ± 0.1ml 500PCS/CTN meas.: 45X39X57cm DIA: Ø28/400 Ø28/410 Ø28/415