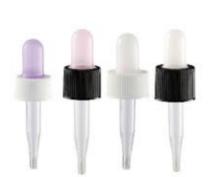

## COSMETICS PACKAGE

8#吸管 Dropper (Glass) 5ml 8ml

25ml 35ml 50ml 3#吸管 3# Dropper (PET) 600PCS/CTN 25mL 600PCS/CTN 35mL Meas.: 37X35X44cm Meas.: 40X36X46cm 600PCS/CTN 50mL

Meas.: 45X41X50cm

6#吸管 6# Dropper (PET)

2#吸管 2# Dropper 2500PCS/CTN Ø18mm Meas.: 45X41X40cm

8#吸管 8# Dropper Ø18/400 Ø18/410 Ø20/400 Ø20/410

8#吸管 8# Dropper Ø22/400 Ø22/410 Ø24/400 Ø24/410

1#吸管 1# Dropper 8000 PCS/CTN Meas.: 45X39X57cm

挑棒 COSMETIC STICK 10000 PCS/CTN Meas.: 49X27X22cm