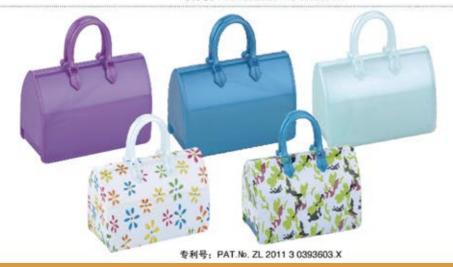

2 BP-9-1 干粉喷雾器 (PET) 14ml POWDER SPRAY 剂量 0.014cm³ ± 0.005cm³







香水樽 A-PP型 PERFUME ATOMIZER Type: A-PP 10ml BI-INJECTION



香水樽C-PP型 PERFUME ATOMIZER Type: C-PP 5ml



香水樽 H-PP型 PERFUME ATOMIZER Type: H-PP 5ml



香水樽 K-PP型 PERFUME ATOMIZER Type: K-PP 12ml **BI-INJECTION** 



香水樽 O-PP型 PERFUME ATOMIZER Type: O-PP 5ml



香水樽S-PP型 PERFUME ATOMIZER Type: S-PP 3ml









香水樽Y-PP型 PERFUME ATOMIZER Type: Y-PP 5ml



15ml x 2 香水樽 AT213-1 PERFUME ATOMIZER Type: AT213-1 5ml x 2 8ml x 2 15ml x 2



专利号: PAT.No. ZL 2011 3 0393606.3



Type: AT1106 3ml+8ml(螺口式Screw Neck) 1x20ml(卡口式Crimp Neck)







香水樽 AT1106-1 (PP) PERFUME ATOMIZER

Type: AT1106-1 3ml+8ml(螺口式Screw Neck) 1x20ml(卡口式Crimp Neck)







香水樽 AT1106-2 (PP) PERFUME ATOMIZER Type: AT1106-2 3ml+8ml(螺口式Screw Neck) 1x20ml(卡口式Crimp Neck)





香水樽 AT1106-3 (PP) PERFUME ATOMIZER Type: AT1106-3 1x35ml(卡口式Crimp Neck)



专利号: PAT.No. ZL 2007 3 0326673.7

香水樽 AT209 (PP) PERFUME ATOMIZER Type: AT209 10ml



专利号: PAT.No. ZL 2007 3 0326673.7

香水樽 AT209 (PP) PERFUME ATOMIZER SUPER THIN Type: AT209 12ml Size: 86X55.5X8.3mm



香水樽 AT209 (PP) PERFUME ATOMIZER Type: AT209 12ml



香水樽 AT209 (PP) PERFUME ATOMIZER

Type: AT209 20ml



专利号: PAT.No. ZL 2007 3 0326673.7 香水精 AT209-A (PP) PERFUME ATOMIZER Type: AT209-A 20ml



专利号: PAT.No. ZL 2012 3 0603054.9 香水樽 AT209-B (PP) PERFUME ATOMIZER Type: AT209-B 20ml



香水樽 AT209-C (PP) PERFUME ATOMIZER Type: AT209-C 20ml

香水樽 AT209-D (PP) PERFUME ATOMIZER Type: AT209-D 20ml





香水樽 AT209-E (PP) PERFUME ATOMIZER Type: AT209-E 25ml

香水樽 AT209-F (PP) PERFUME ATOMIZER Type: AT209-F 25ml







香水樽 AT209