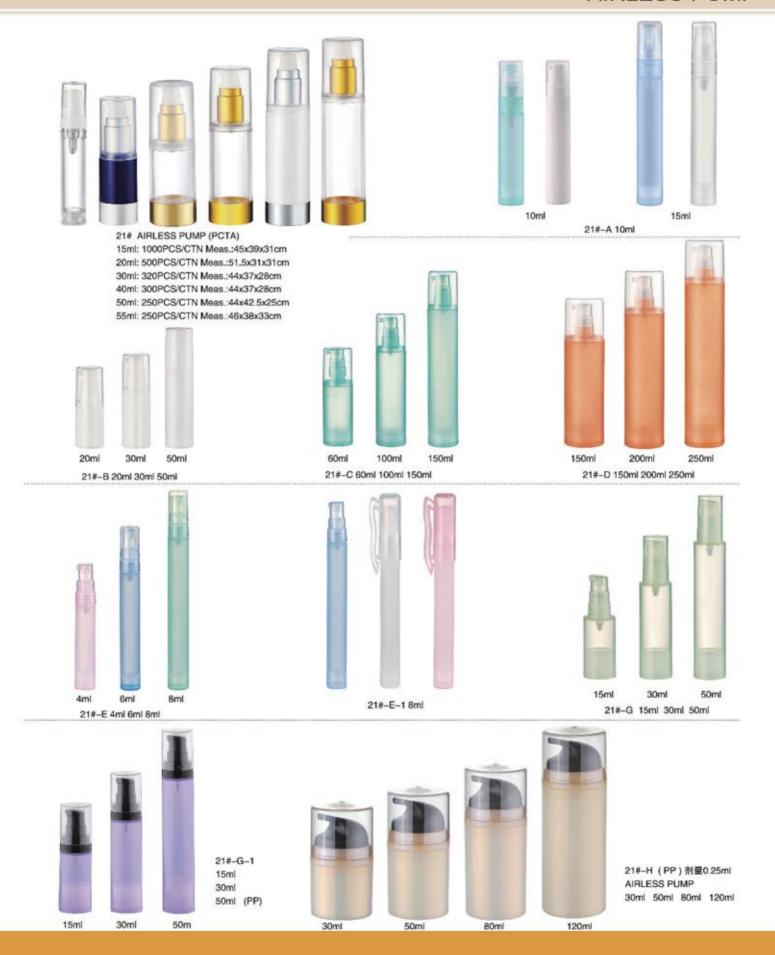

## **AIRLESS PUMP**

19#-4 泡沫泵 利量0.25ml±0.05ml 19#-4 FOAMING PUMP, Output: 0.25ml±0.05ml Ø28mm 1200 PCS/CTN, Meas.: 45X39X57cm Ø32mm 912 PCS/CTN, Meas.: 45X39X57cm

19#-6 泡沫泵 剂量0.25ml ± 0.05ml 19#-6 FOAMING PUMP, Output: 0.25ml ± 0.05ml 912 PCS/CTN Meas.: 45 X 39 X 43cm DIA: Ø28mm

19#-6-A 泡沫泵 剂量0.25ml±0.05ml 19#-6-A FOAMING PUMP Output: 0.25ml±0.05ml DIA: Ø28mm

19#-24 泡沫泵 剂量0.25ml ± 0.05ml 19#-24 FOAMING PUMP, Output: 0.25ml ± 0.05ml DIA: Ø24mm

FP-01 泡沫泵 割量0.25ml FP-01 FOAMING PUMP, Output: 0.25ml Ø20/400mm Ø20/410mm Ø24/400mm Ø24/410mm

19#-5 泡沫泵 剂量0.7ml±0.1ml 19#-5 FOAMING PUMP, Output: 0.7ml±0.1ml 480 PCS/CTN Meas.: 45 X 39 X 57cm DIA: Ø42mm

19#-35 泡沫泵 剂量0.7ml±0.1ml 19#-35 FOAMING PUMP, Output: 0.7ml±0.1ml 480 PCS/CTN Meas.:45×39×57cm DIA: Ø42mm

19#-38 泡沫泵 剂量0.7ml±0.1ml 19#-38 FOAMING PUMP, Output: 0.7ml±0.1ml 480 PCS/CTN Meas.:45×39×58cm DIA: Ø42mm

19#-37 泡沫泵 新量0.7ml±0.1ml 19#-37 FOAMING PUMP, Output: 0.7ml±0.1ml 500 PCS/CTN Meas,:45×39×55cm DIA: Ø42mm

19#-39 泡沫泵 剂量0.7ml±0.1ml 19#-39 FOAMING PUMP, Output: 0.7ml±0.1ml DIA: Ø40mm Ø42mm

19#-311 泡沫泵 剂量0.7ml ± 0.1ml 19#-311 FOAMING PUMP, Output: 0.7ml ± 0.1ml DIA: Ø42mm

专利号: PAT.Nº. ZL 2008 3 0173917.7 ZL 2008 2 0167006.8 19#-F 泡沫泵 剂量 0.25ml ± 0.05ml 19#-F FOAMING PUMP 0.25ml ± 0.05ml DIA: Ø24/400mm Ø24/410mm Ø28/410

External Spring 外置弹簧 专利号: PAT.N2. US8,109,415 B2

19#-4-1 泡沫泵 剂量0.25ml±0.05ml 19#-4-1 FOAMING PUMP, Output: 0.25ml±0.05ml Ø28mm 1200 PCS/CTN, Meas.: 45X39X57cm Ø32mm 912 PCS/CTN, Meas.: 45X39X57cm

External Spring 外置弹簧 专利号: PAT.N2. US8,109,415 B2

19#-4-2 泡沫泵 剂量0.25ml ± 0.05ml 19#-4-2 FOAMING PUMP, Output: 0.25ml ± 0.05ml Ø28mm 1200 PCS/CTN, Meas.: 45X39X57cm Ø32mm 912 PCS/CTN, Meas.: 45X39X57cm

专利号: PAT.NQ. US8,109,415 B2 19#-6-1 泡沫泵 剂量0.25ml±0.05ml

External Spring 外置弹簧

19#-6-1 泡沫泵 剂量0.25ml±0.05m 19#-6-1 FOAMING PUMP Output: 0.25ml±0.05ml DIA: Ø28mm Ø32mm

External Spring 外置弹簧 专利号: PAT.N2. US8,109,415 B2 19#-6-2 泡沫泵 剂量0.25ml ± 0.05ml 19#-6-2 FOAMING PUMP, Output: 0.25ml ± 0.05ml 912 PCS/CTN Meas.: 45 X 39 X 43cm DIA: Ø28mm

External Spring 外置弹簧

19#-26-A 泡沫泵 剂量0.25ml±0.05ml 19#-26-A FOAMING PUMP, Output: 0.25ml±0.05ml DIA: Ø28mm

External Spring 外置弹簧

专利号: PAT.N2. US8,109,415 B2 19#-15 泡沫泵 剂量0.7ml±0.1ml 19#-15 FOAMING PUMP, Output: 0.7ml±0.1ml 480 PCS/CTN Meas.: 45 X 39 X 58cm DIA: Ø42mm

External Spring 外置弹簧

专利号: PAT.№ ZL 2007 2 0113219.8 ZL 2007 3 0123336.8 US 8,109,415 B2

19#-18 泡沫泵 Output: 0.7ml±0.1ml 19#-18 FOAMING PUMP 480 PCS/CTN, Meas.: 45X39X58cm DIA: Ø42mm

External Spring 外置弹簧

专利号: PAT.Nº. ZL 2007 2 0113219.8 ZL 2007 3 0123336.8 US8,109,415 B2

19#-17 泡沫泵 Output: 0.7ml ± 0.1ml 19#-17 FOAMING PUMP 1.2ml ± 0.1ml 500 PCS/CTN, Meas.: 45X39X55cm 1.5ml ± 0.1ml DIA: Ø42mm

External Spring 外置弹簧

300ml

专利号: PAT.NQ. US8,109,415 B2

External Spring 外置弹簧

19#-111-A 泡沫泵 Output: 0.7ml±0.1ml 19#-111-A FOAMING PUMP 500 PCS/CTN, Meas.: 45X39X55cm DIA: Ø42mm