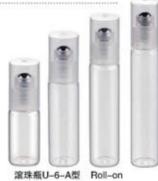

香水樽U-3-A型 Roll-on GLASS BOTTLE Type: U-3-A 10 ml

GLASS BOTTLE Type: U-6-A 5ml 8ml 10ml 12ml

专利号: PAT.No. ZL 2013 3 0657720.1 滚珠瓶U-8型 Roll-on ,Three Balls Type: U-8 8ml 12ml (GLASS)

专利号: PAT.No. ZL 2013 3 0657729.2 滚珠瓶U-8-1型 Roll-on ,Three Balls Type: U-8-1 8ml 12ml (GLASS)