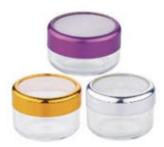

JAR 108 (AS) 3ml MULTIDECK JAR Qty: 500 PCS/CTN Meas.: 35X29.5X31cm

JAR 109 (AS) 1.5/4ml MULTIDECK JAR Qty: 500 PCS/CTN Meas.: 42X36X34cm

JAR 115(AS) 6mlx2 MULTIDECK JAR 500PCS/CTN

Meas.: 41.5X35X20.5cm

MULTIDECK JAR JAR 164 (AS) 35mlx3

JAR 110 (AS) 6ml 1000PCS/CTN Meas.: 37X29X21.5cm

JAR 111 (AS) 10ml 1176PCS/CTN Meas.: 49X35X29cm

JAR 112 (AS) 18ml 1000PCS/CTN Meas.: 45X39X38cm

JAR 110-A (AS) 6ml 1000PCS/CTN Meas.: 37X29X21.5cm

JAR 111-A (AS) 10ml 1176PCS/CTN Meas.: 49X35X29cm