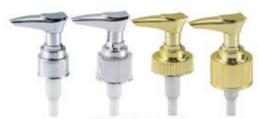

#### 专利号: PAT.№.02381063.7

0.15ml 喷头 Ø18-4 Ø20-4 Ø24-4 0.15ml SCREW MICROSPRAYER W/Z ALU.ACTUATOR

0.06ml 喷头 Ø12-4 Ø13-4 Ø15-4 Ø18-4 Ø20-4 Ø24-4 0.06ml SCREW MICROSPRAYER W/Z ALU.ACTUATOR

Bi-Injection will be surely the trend of the package in the near future. We newly developed a micro-sprayerwith two colors (Bi-injection), which is available in neck sizes Φ12mm, Φ13mm, Φ15mm, Φ18mm, Φ20mm, Φ22mm, Φ24mm, andΦ28mm. We may mass-produce or make samples according to your colors, and the MOQ is 10,000pcs for each size & color. Pls don't hesitate to contact us if you need any samples.