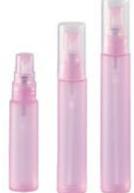

BS-051 (PET) 15ml Qty: 1500 PCS/CTN Meas.: 45x39x50cm



BS-052(PET) 30ml Qty: 500 PCS/CTN Meas.: 46x42x30cm



BS-053(PET) 40ml Qty: 600 PCS/CTN Meas.: 42x41x50cm



BS-054(PET) 50ml Qty: 450 PCS/CTN Meas.: 45x39x53cm



24#-D(PET) 50ml Qty: 360 PCS/CTN Meas.: 45x39x31cm



BS-055(PET) 60ml Qty: 400 PCS/CTN Meas.: 45x39x41cm



BS-056(PET) 120ml BOTTLE 42X120 Qty: 250 PCS/CTN Meas.: 45x39x42cm



BS-022(PET) 120ml 300PCS/CTN Meas.: 43x35x53cm



BS-023(PET) 200ml 234PCS/CTN Meas.: 46x40x55cm



BS-021(PET) 200ml 176PCS/CTN Meas.: 45x36x55cm



BS-039(PET) 100ml



BS-040(PET) 120ml



BS-043(PET) 70ml



BS-067 (PET) 120ml 150ml



BS-046(PET) 60ml



100ml 120ml 160ml 50ml

BS-066-A(PET)





Crimp neck



Meas.: 55x39x22cm

Meas.: 47x39x22cm

Meas.: 45x39x30cm

Meas.: 56x39x26cm









JM83–5–B PP 8ml Meas.:36x27x36cm 1000PCS/CTN 10ml Meas.: 41x39x24cm 1000PCS/CTN 12ml Meas.:46.5x39x25cm1000PCS/CTN







1 # 液体分配器 剂量0.5ml PUMP 1 #, Output: 0.5ml DIA: Ø20/410 Ø22/410 Ø22/415 Ø24/410 Ø24/415 Ø28/400 Ø28/410 Ø28/415



1 # -A 液体分配器(PP) 刻量0.5ml PUMP 1 # -A , Output: 0.5ml DIA: Ø20/410 Ø22/410 Ø22/415 Ø24/410 Ø24/415 Ø28/400 Ø28/410 Ø28/415



1#-B液体分配器(PP) 剂量0.5ml PUMP 1#-B, UV Output: 0.5ml DIA: Ø20/410 Ø22/410 Ø22/415 Ø24/410 Ø24/415 Ø28/400 Ø28/410 Ø28/415



2#液体分配器 剂量3ml PUMP 2#, Output: 3ml 750 PCS/CTN, Meas.: 45x39x57cm DIA: Ø32mm



2#-1 液体分配器 剂量2ml PUMP 2#-1, Output: 2ml DIA: Ø24/410 Ø24/415 Ø28/400 Ø28/410 Ø28/415



2#-2液体分配器 剂量3.5ml PUMP 2#-2, Output: 3.5ml DIA: Ø32/410



2#-2-A 液体分配器 剂量3.5ml PUMP 2#-2-A, Output: 3.5ml DIA: Ø32/410



2 # -3 液体分配器 剂量3.5ml