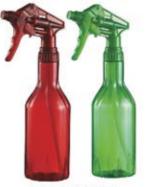

B-25(LDPE) 120ml 144 PCS/CTN Meas.: 45X37X34cm

B-26(HDPE) 60ml 144 PCS/CTN Meas.: 39X33X17.5cm

LS-1 LS-2 LS-3 (PP)

A-1 B-1 C-7 型喷头 TRIGGER SPRAYER A-1 B-1 C-7 A-1:200 PCS/CTN 剂量 0.8±0.1ml B-1:200 PCS/CTN 剂量 0.8±0.1ml C-7:200 PCS/CTN 剂量 0.8±0.1ml meas.: 45X39X28cm

A 型噴头 剂量 0.8±0.1ml TRIGGER SPRAYER A 0.8±0.1ml 600PCS/CTN meas.: 45X39X57cm DIA: Ø28/400 Ø28/410 Ø28/415

A-2 型喷头 剂量 0.8±0.1ml TRIGGER SPRAYER A-2 0.8±0.1ml DIA: Ø28/400 Ø28/410 Ø28/415

B 型喷头 剂量 1.0 ± 0.1ml TRIGGER SPRAYER B 1.0 ± 0.1ml 500PCS/CTN meas.: 45X39X57cm DIA: Ø28/400 Ø28/410 Ø28/415