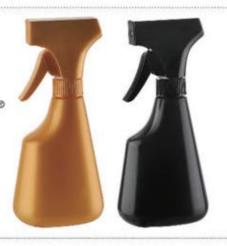

BS 804 240ml (PP) BI-INJECTION BOTTLE

Contin-U-Spray®

Contin-U-spray JM15-1-A (PP) 350ml

Contin-U-spray JM15-2 (PP) 450ml

Contin-U-Spray<sup>™</sup>

Contin-U-spray JM16 (PET) 250ml 360ml 500ml

BS-1 (PVC) 240ml 136 PCS/CTN Meas.: 45X39X57cm