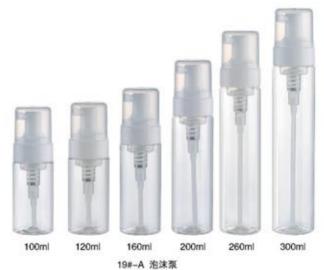

## **AIRLESS PUMP**

19#-4 泡沫泵 利量0.25ml±0.05ml 19#-4 FOAMING PUMP, Output: 0.25ml±0.05ml Ø28mm 1200 PCS/CTN, Meas.: 45X39X57cm Ø32mm 912 PCS/CTN, Meas.: 45X39X57cm

19#-6 泡沫泵 剂量0.25ml ± 0.05ml 19#-6 FOAMING PUMP, Output: 0.25ml ± 0.05ml 912 PCS/CTN Meas.: 45 X 39 X 43cm DIA: Ø28mm

19#-6-A 泡沫泵 剂量0.25ml±0.05ml 19#-6-A FOAMING PUMP Output: 0.25ml±0.05ml DIA: Ø28mm

19#-24 泡沫泵 剂量0.25ml ± 0.05ml 19#-24 FOAMING PUMP, Output: 0.25ml ± 0.05ml DIA: Ø24mm

FP-01 泡沫泵 割量0.25ml FP-01 FOAMING PUMP, Output: 0.25ml Ø20/400mm Ø20/410mm Ø24/400mm Ø24/410mm