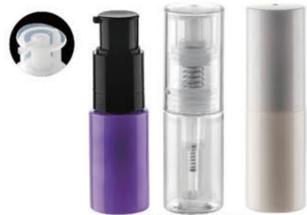

#### 专利号: PAT.№.02381063.7

0.15ml 喷头 Ø18-4 Ø20-4 Ø24-4 0.15ml SCREW MICROSPRAYER W/Z ALU.ACTUATOR

0.06ml 喷头 Ø12-4 Ø13-4 Ø15-4 Ø18-4 Ø20-4 Ø24-4 0.06ml SCREW MICROSPRAYER W/Z ALU.ACTUATOR

Bi-Injection will be surely the trend of the package in the near future. We newly developed a micro-sprayerwith two colors (Bi-injection), which is available in neck sizes Φ12mm, Φ13mm, Φ15mm, Φ18mm, Φ20mm, Φ22mm, Φ24mm, andΦ28mm. We may mass-produce or make samples according to your colors, and the MOQ is 10,000pcs for each size & color. Pls don't hesitate to contact us if you need any samples.