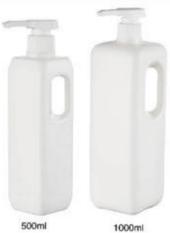

### 上面手压式喷头 下面瓶

JM83-1 (PET)
20ml----18/410 50ml----18/410
100ml----20/410 120ml----24/410
180ml----24/410 240ml----24/410
280ml----24/410 430ml----24/410
570ml-----28/400

JM83-3 (PET)
20ml----18/410 50ml----18/410
80ml----20/410 100ml----24/410
150ml----24/410 200ml----24/410
250ml----24/410 320ml----24/410
500ml----28/400