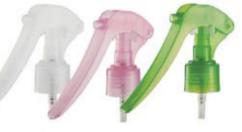

B-25(LDPE) 120ml 144 PCS/CTN Meas.: 45X37X34cm

B-26(HDPE) 60ml 144 PCS/CTN Meas.: 39X33X17.5cm

LS-1 LS-2 LS-3 (PP)

A-1 B-1 C-7 型喷头 TRIGGER SPRAYER A-1 B-1 C-7 A-1:200 PCS/CTN 剂量 0.8±0.1ml B-1:200 PCS/CTN 剂量 0.8±0.1ml C-7:200 PCS/CTN 剂量 0.8±0.1ml meas.: 45X39X28cm

A 型噴头 剂量 0.8±0.1ml TRIGGER SPRAYER A 0.8±0.1ml 600PCS/CTN meas.: 45X39X57cm DIA: Ø28/400 Ø28/410 Ø28/415

A-2 型喷头 剂量 0.8±0.1ml TRIGGER SPRAYER A-2 0.8±0.1ml DIA: Ø28/400 Ø28/410 Ø28/415

B 型喷头 剂量 1.0 ± 0.1ml TRIGGER SPRAYER B 1.0 ± 0.1ml 500PCS/CTN meas.: 45X39X57cm DIA: Ø28/400 Ø28/410 Ø28/415

C-1 型喷头 剂量 0.8±0.1ml TRIGGER SPRAYER C-1 0.8±0.1ml 550PCS/CTN meas.; 45X39X57cm DIA: Ø28/400

C-2 型喷头 剂量 0.8±0.1ml TRIGGER SPRAYER C-2 0.8±0.1ml 500PCS/CTN meas.: 45X39X57cm DIA: Ø28/400

C-3 型喷头 剂量 0.8±0.1ml TRIGGER SPRAYER C-3 0.8±0.1ml 600PCS/CTN meas.: 45X39X57cm DIA: Ø28/400 Ø28/410 Ø28/415