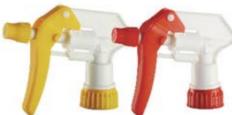

J-2 型喷头 剂量 0.9±0.1ml TRIGGER SPRAYER J-2 0.9±0.1ml 500PCS/CTN meas.: 45X39X57cm DIA: Ø28/400 Ø28/410 Ø28/415

J-3 型喷头 剂量 0.9±0.1ml TRIGGER SPRAYER J-3 0.9±0.1ml 500pcs/CTN meas:: 45X39X57cm DIA: Ø28/400 Ø28/410 Ø28/415

J-4 型喷头 剂量 0.9±0.1ml TRIGGER SPRAYER J-4 0.9±0.1ml 500PCS/CTN meas.: 45X39X57cm DIA: Ø28/400 Ø28/410 Ø28/415

J-4-1 型喷头 剂量 0.9±0.1ml TRIGGER SPRAYER J-4-1 0.9±0.1ml 500PCS/CTN meas.: 45X39X57cm DIA: Ø28/400 Ø28/410 Ø28/415

J-5-1 型喷头 剂量 0.9±0.1ml TRIGGER SPRAYER J-5-1 0.9±0.1ml 500PCS/CTN meas.; 45X39X57cm DIA: Ø28/400 Ø28/410 Ø28/415

专利号:PAT.No.ZL 2003 3 0108192.0 TS-031 型喷头 剂量 0.25ml & 0.75ml TS-031 0.25ml & 0.75ml 600PCS/CTN meas.; 45X39X40cm DIA: Ø22/410 Ø24/410