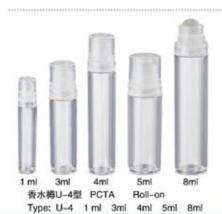

香水樽U-3型 PCTA Roll-on Bottle Type: U-3 4 ml Qty: 576 PCS Meas.: 41X23X30.5cm

香水槽U-1型 Roll-on PET OR GLASS BOTTLE Type:U-1 PET 7ml GLASS BOTTLE 6ml

香水樽U-2型 Roll-on PET OR GLASS BOTTLE Type: U-2 PET 13ml GLASS BOTTLE 14ml