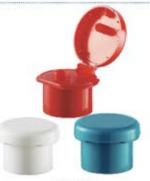

JM66-1(PET) 750ml 60PCS/CTN Meas.: 45 X 39 X 57cm

JM66-2(PET) 1000ml 48PCS/CTN Meas.: 45 X 39 X 57cm

JM66-3 (PET) 500ml 94PCS/CTN Meas.: 45 X 39 X 57cm

JM66-4(PET) 500ml 85PCS/CTN Meas.: 45 X 39 X 57cm

JM66-5(PET) 600ml 75PCS/CTN Meas.: 45 X 39 X 57cm

JM66-6(PET) 250ml 160PCS/CTN Meas.: 45 X 39 X 57cm

JM66-7(PET) 500ml 90PCS/CTN Meas.: 45 X 39 X 58cm

BS-020(PET) 250ml 180PCS/CTN Meas.: 45 X 39 X 57cm

BS-042-1(PE) 500ml BS-042 (PE) 1000ml

JM67(PE) 800ml 64PCS/CTN Meas.: 45 X 39 X 57cm

JM81-1 (PET) 260ml 200PCS/CTN Meas.: 41X 37 X 50cm

JM83-2 (PET)100ml---20/410 120ml---24/410 180ml---24/410 240ml---24/410 280ml---24/410 430ml---24/410 570ml---28/400

JM168 (PET)

BS-031(PET) 300ml

BS-031-1 (PET) 200ml

BS-018 (PET) 200ml 190PCS/CTN Meas.: 45 X 39 X 57cm

BS-058 (PET) 360ml Qty: 125 PCS/CTN Meas.: 45 X 39 X 52cm

B-31 (PE) 240ml Qty: 300PCS/CTN Meas.: 55 X 55 X 54cm

BS-032(PE) 110ml 240PCS/CTN Meas.: 45 X 35 X 48cm

BS-059 (PE) 250ml 150PCS/CTN Meas.: 45 X 39 X 57cm

180ml 220ml BS-89 (PP) 180ml 220ml

BS-90 (PP) 60ml 80ml 120ml

BS-062(PET) 260ml

BS-062-1(PET) 400ml

BS-098 (PET) 400ml

Crimp neck 100ml

BS-085 (PET) Snap-on Crimp neck