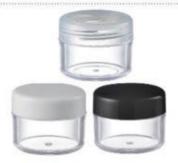

### **ALUMINIUM BOTTLE**

16ml

JAR 100(AS) 8ml 1000 PCS/CTN Meas.: 41X29X27cm

8ml

JAR 101(AS) 12ml 720 PCS/CTN

12ml

Meas.: 38X29.5X32cm

JAR 102(AS) 15ml 600 PCS/CTN Meas.: 40X30X29cm

15ml

JAR 103(AS) 20ml 500 PCS/CTN Meas.: 45X36X21cm

JAR 104(AS) 5ml 1344 PCS/CTN Meas.: 49X37X20cm

JAR 105(AS) 8ml 1000 PCS/CTN Meas.: 52X27X24cm

8ml

JAR 106(AS) 12ml 1000 PCS/CTN Meas.: 51X27X29cm

12ml

JAR 107(AS) 16ml 1000 PCS/CTN Meas:: 47X39X30cm

JAR 108 (AS) 3ml MULTIDECK JAR Qty: 500 PCS/CTN Meas.: 35X29.5X31cm

JAR 109 (AS) 1.5/4ml MULTIDECK JAR Qty: 500 PCS/CTN Meas.: 42X36X34cm

JAR 115(AS) 6mlx2 MULTIDECK JAR 500PCS/CTN

Meas.: 41.5X35X20.5cm

MULTIDECK JAR JAR 164 (AS) 35mlx3

JAR 110 (AS) 6ml 1000PCS/CTN Meas.: 37X29X21.5cm

JAR 111 (AS) 10ml 1176PCS/CTN Meas.: 49X35X29cm

JAR 112 (AS) 18ml 1000PCS/CTN Meas.: 45X39X38cm

JAR 110-A (AS) 6ml 1000PCS/CTN Meas.: 37X29X21.5cm

JAR 111-A (AS) 10ml 1176PCS/CTN Meas.: 49X35X29cm

JAR 112-A (AS) 18ml 1000PCS/CTN Meas.: 45X39X38cm

JAR 113(AS) 20ml 1000PCS/CTN Meas.: 49X42X34cm

JAR 114(AS) 20ml 500PCS/CTN Meas.: 42X35X24cm

JAR 116(AS) 6ml 1000PCS/CTN Meas.: 37X29X21.5cm

JAR 117(AS) 10ml 1176PCS/CTN Meas.: 49X35X26cm

JAR 118(AS) 18ml 1000PCS/CTN Meas.: 45X39X38cm

JAR 120 (PP) 250ml 100PCS/CTN Meas.: 53X43X35cm

JAR 120-A(PP) 250ml 100PCS/CTN Meas.: 53X43X35cm

JAR 121(PP) 50ml 200PCS/CTN Meas.: 45X35X33cm

JAR 121-A(PP) 50ml 200PCS/CTN Meas.: 45X35X33cm