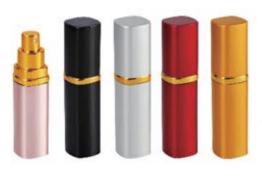

#### OXIDATION ALUMINIUM PERFUME ATOMIZER

香水樽K型 PERFUME ATOMIZER Type: K 12 ml Inner: 12 PCS Oty: 576 PCS Meas.: 48X48X22cm H10.9cm X Dia.2.36cm H.Cap: 3.6cm

香水樽 K-1型 PERFUME ATOMIZER Type: K-1 50 ml Inner: 1 PCS Qty: 144 PCS Meas.: 40X33X25cm H12.5cm X Dia.3.8cm H.Cap: 4.5cm

香水樽 K-2型 PERFUME ATOMIZER Type: K-2 20 ml Inner: 1 PCS Qty: 144 PCS Meas.:35X27X21cm H10.8cm X Dia.3.1cm H.Cap: 3.8cm

香水樽 K-3型 PERFUME ATOMIZER Type: K-3 15ml Inner: 12 PCS Oty: 288 PCS Meas.; 42X34X18,5cm