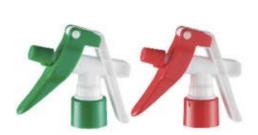

B-25(LDPE) 120ml 144 PCS/CTN Meas.: 45X37X34cm

B-26(HDPE) 60ml 144 PCS/CTN Meas.: 39X33X17.5cm

LS-1 LS-2 LS-3 (PP)

A-1 B-1 C-7 型喷头 TRIGGER SPRAYER A-1 B-1 C-7 A-1:200 PCS/CTN 剂量 0.8±0.1ml B-1:200 PCS/CTN 剂量 0.8±0.1ml C-7:200 PCS/CTN 剂量 0.8±0.1ml meas.: 45X39X28cm

A 型噴头 剂量 0.8±0.1ml TRIGGER SPRAYER A 0.8±0.1ml 600PCS/CTN meas.: 45X39X57cm DIA: Ø28/400 Ø28/410 Ø28/415

A-2 型喷头 剂量 0.8±0.1ml TRIGGER SPRAYER A-2 0.8±0.1ml DIA: Ø28/400 Ø28/410 Ø28/415

B 型喷头 剂量 1.0 ± 0.1ml TRIGGER SPRAYER B 1.0 ± 0.1ml 500PCS/CTN meas.: 45X39X57cm DIA: Ø28/400 Ø28/410 Ø28/415