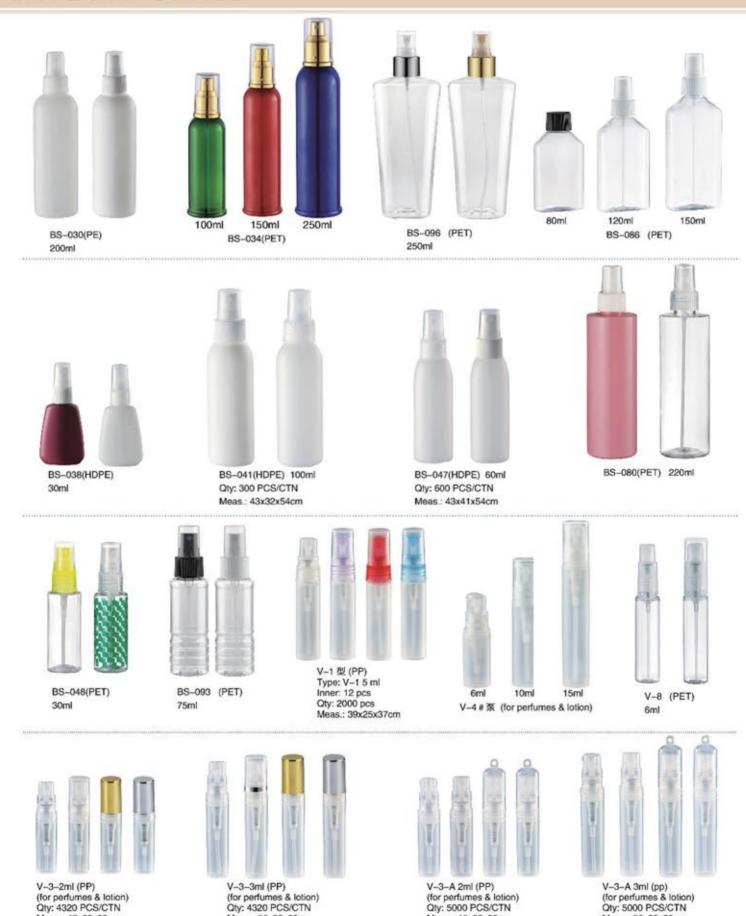

BS-012(PP) 3mlx3 Qty: 500 PCS/CTN Meas.: 41x26x35cm

BS-013(PP) 5mlx3 Qty: 500 PCS/CTN Meas.: 42.5x29x42cm

专利号: PAT.No. ZL 2013 3 0657601.6 JM 202型 PP Type: JM 202 12ml x 3

JM17(PET) 10ml Qty: 1000 PCS/CTN Meas.: 45x39x27cm

JM18(PET) 22ml Qty: 1000 PCS/CTN Meas.: 45x39x43cm

BS-001(PE) 15ml Qty: 1000 PCS/CTN Meas.: 45x39x46cm

BS-001-A(HDPE) 30ml Qty: 800 PCS/CTN Meas.: 45x39x45cm

BS-002(PET) 20ml 1000PCS/CTN Meas.: 45x39x41cm

BS-003(PET) 55ml 500PCS/CTN Meas.: 45x39x37cmx

BS-004(PET) 50ml 500PCS/CTN Meas.: 45x39x45cm

BS-005(PET) 55ml 500PCS/CTN Meas: 44x39x37cm

BS-006(PET) 55ml 450PCS/CTN Meas.: 42x35x48cm

BS-007(PET) 55ml 500PCS/CTN Meas.: 45x39x39cm

BS-008(PET) 50ml 500PCS/CTN Meas.: 45x39x38cm

BS-009(PET) 60ml 500PCS/CTN Meas.: 45x39x52cm

BS-010(PET) 60ml 500PCS/CTN Meas.: 45x39x46cm

BS-015(PET) 30ml 600PCS/CTN Meas.: 45x39x40cm

BS-016(PET) 110ml 300PCS/CTN Meas.: 45x39x45cm

BS-15 (HDPE) 480ml 144PCS/CTN Meas.: 54x45x51cm

BS-017 (HDPE) 250ml 160PCS/CTN Meas.: 45x42x48cm

BS-019 (PET) 80ml 500PCS/CTN Meas.: 45x44x44cm

BS-051 (PET) 15ml Qty: 1500 PCS/CTN Meas.: 45x39x50cm

BS-052(PET) 30ml Qty: 500 PCS/CTN Meas.: 46x42x30cm

BS-053(PET) 40ml Qty: 600 PCS/CTN Meas.: 42x41x50cm

BS-054(PET) 50ml Qty: 450 PCS/CTN Meas.: 45x39x53cm

24#-D(PET) 50ml Qty: 360 PCS/CTN Meas.: 45x39x31cm

BS-055(PET) 60ml Qty: 400 PCS/CTN Meas.: 45x39x41cm

BS-056(PET) 120ml BOTTLE 42X120 Qty: 250 PCS/CTN Meas.: 45x39x42cm

BS-022(PET) 120ml 300PCS/CTN Meas.: 43x35x53cm

BS-023(PET) 200ml 234PCS/CTN Meas.: 46x40x55cm

BS-021(PET) 200ml 176PCS/CTN Meas.: 45x36x55cm