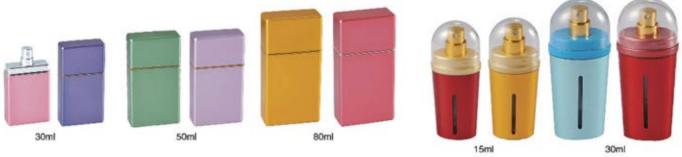

专利号: PAT.No. ZL 02371215.5 22# 液体分配器 剂量 30ml 25ml 20ml 15ml PUMP 22#, Output: 30ml 25ml 20ml 15ml 250PCS/CTN, Meas.: 62 X 39 X 38cm DIA: Ø38/400 38/410 38/415

22#-1 液体分配器 剂量 15ml PUMP 22#-1, Output: 15ml DIA: Ø38/400 38/410 38/415

22#-2 液体分配器 剂量 15ml PUMP 22#-2, Output: 15ml DIA: Ø38/400 38/410 38/415

专利号: PAT.№. ZL 02371214.7 23# 液体分配器 剂量 30ml 25ml 20ml 15ml PUMP 23#, Output: 30ml 25ml 20ml 15ml 200PCS/CTN, Meas.: 57 X 39 X 35cm DIA: Ø38/400 Ø38/410 Ø38/415

23#-1 液体分配器 剂量 30ml 25ml 20ml 15ml PUMP 23#-1, Output:

30ml 25ml 20ml 15ml

300PCS/CTN, Meas.: 45 X 39 X 57cm DIA: Ø38/400 Ø38/410 Ø38/415

23#-2 液体分配器 剂量 30ml PUMP 23#-2, Output: 30ml DIA: Ø38/400 Ø38/410 Ø38/415