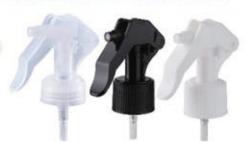

B-25(LDPE) 120ml 144 PCS/CTN Meas.: 45X37X34cm

B-26(HDPE) 60ml 144 PCS/CTN Meas.: 39X33X17.5cm

LS-1 LS-2 LS-3 (PP)

A-1 B-1 C-7 型喷头 TRIGGER SPRAYER A-1 B-1 C-7 A-1:200 PCS/CTN 剂量 0.8±0.1ml B-1:200 PCS/CTN 剂量 0.8±0.1ml C-7:200 PCS/CTN 剂量 0.8±0.1ml meas.: 45X39X28cm