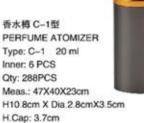

C-1 20 ml

香水樽 C-1型 PERFUME ATOMIZER Type: C-1 20 ml Inner: 6 PCS Qtv: 288PCS Meas.: 47X40X23cm

H.Cap: 3.7cm

C-2 30 ml

香水樽 C-2型 PERFUME ATOMIZER Type: C-2 30 ml Inner: 6 PCS Qty: 288PCS Meas.: 55X42X31cm

H12.3cm X Dia.3.1cmX4.5cm H.Cap: 4.5cm