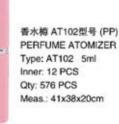

专利号: PAT.No. ZL 2008 3 0283777.9 香水樽 AT211 PERFUME ATOMIZER Type: AT211 12ml

香水樽 T-1型 (PP) PERFUME ATOMIZER Type: T-1 5ml Inner: 12 PCS Qty: 576 PCS

Meas.: 37X27X26cm

香水樽 AT242型 PP PERFUME ATOMIZER Type: AT242 12ml X 2