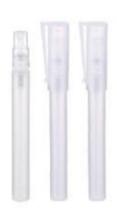

香水樽D-1型 PERFUME ATOMIZER Type: D-1 2X5ml Inner: 12 PCS Qty: 288 PCS Meas.: 38X34X18.5cm

香水樽AE型 PERFUME PEN Type: AE 6 ml Inner: 12 PCS Qty: 576 PCS Meas.: 43.5X37X13.5cm H 13.5cm X Dia. 1.2cm H.Cap: 5.6cm

PERFUME PEN Type: AE-A 6 ml Inner: 12 PCS Qty: 576 PCS Meas.: 43.5X37X13.5cm H 13.5cm X Dia. 1.2cm H.Cap: 5.6cm

香水樽AE-A型

#### PERFUME PEN

香水樽 AE-1型(PP) PERFUME PEN Type: AE-1 6 ml 1440 PCS/CTN Meas.: 55X39X29cm

香水樽 AE-2型(PP) PERFUME PEN Type: AE-2 8 ml 1152 PCS/CTN Meas.; 39X34X45cm

香水樽 AT241型 PP PERFUME PEN Type: AT241 6ml