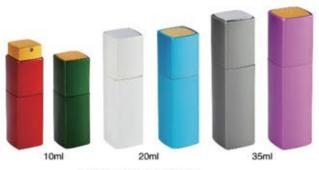

香水樽 A-1型 卡口式螺口式 CRIMP & SCREW NECK Type: A-1 10ml 20ml 35ml

Oval 香水樽 A-2型 (PP) 卡口式螺口式 CRIMP & SCREW NECK Type: A-2 10ml PLASTIC: UV COATING

香水樽 AT304型 螺口式 SCREW NECK Type: AT304 5ml 10ml 15ml 20ml 35ml

SCREW NECK
Type: AT305 5ml 10ml 15ml 20ml 35ml