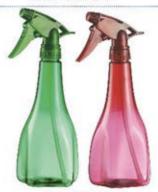

B-25(LDPE) 120ml 144 PCS/CTN Meas.: 45X37X34cm

B-26(HDPE) 60ml 144 PCS/CTN Meas.: 39X33X17.5cm

LS-1 LS-2 LS-3 (PP)

A-1 B-1 C-7 型喷头 TRIGGER SPRAYER A-1 B-1 C-7 A-1:200 PCS/CTN 剂量 0.8±0.1ml B-1:200 PCS/CTN 剂量 0.8±0.1ml C-7:200 PCS/CTN 剂量 0.8±0.1ml meas.: 45X39X28cm

A 型噴头 剂量 0.8±0.1ml TRIGGER SPRAYER A 0.8±0.1ml 600PCS/CTN meas.: 45X39X57cm DIA: Ø28/400 Ø28/410 Ø28/415

A-2 型喷头 剂量 0.8±0.1ml TRIGGER SPRAYER A-2 0.8±0.1ml DIA: Ø28/400 Ø28/410 Ø28/415

B 型喷头 剂量 1.0 ± 0.1ml TRIGGER SPRAYER B 1.0 ± 0.1ml 500PCS/CTN meas.: 45X39X57cm DIA: Ø28/400 Ø28/410 Ø28/415