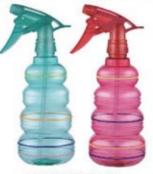

B-25(LDPE) 120ml 144 PCS/CTN Meas.: 45X37X34cm

B-26(HDPE) 60ml 144 PCS/CTN Meas.: 39X33X17.5cm

LS-1 LS-2 LS-3 (PP)

A-1 B-1 C-7 型喷头 TRIGGER SPRAYER A-1 B-1 C-7 A-1:200 PCS/CTN 剂量 0.8±0.1ml B-1:200 PCS/CTN 剂量 0.8±0.1ml C-7:200 PCS/CTN 剂量 0.8±0.1ml meas.: 45X39X28cm

A 型噴头 剂量 0.8±0.1ml TRIGGER SPRAYER A 0.8±0.1ml 600PCS/CTN meas.: 45X39X57cm DIA: Ø28/400 Ø28/410 Ø28/415

A-2 型喷头 剂量 0.8±0.1ml TRIGGER SPRAYER A-2 0.8±0.1ml DIA: Ø28/400 Ø28/410 Ø28/415

B 型喷头 剂量 1.0 ± 0.1ml TRIGGER SPRAYER B 1.0 ± 0.1ml 500PCS/CTN meas.: 45X39X57cm DIA: Ø28/400 Ø28/410 Ø28/415

C-1 型喷头 剂量 0.8±0.1ml TRIGGER SPRAYER C-1 0.8±0.1ml 550PCS/CTN meas.; 45X39X57cm DIA: Ø28/400

C-2 型喷头 剂量 0.8±0.1ml TRIGGER SPRAYER C-2 0.8±0.1ml 500PCS/CTN meas.: 45X39X57cm DIA: Ø28/400

C-3 型喷头 剂量 0.8±0.1ml TRIGGER SPRAYER C-3 0.8±0.1ml 600PCS/CTN meas.: 45X39X57cm DIA: Ø28/400 Ø28/410 Ø28/415