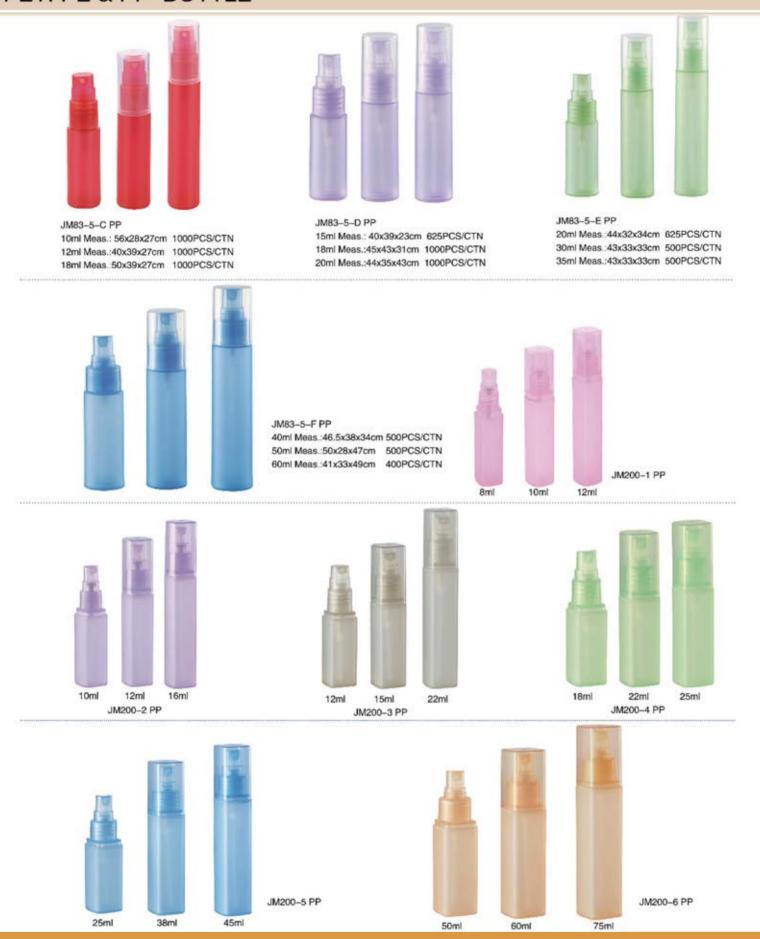

BS-012(PP) 3mlx3 Qty: 500 PCS/CTN Meas.: 41x26x35cm

BS-013(PP) 5mlx3 Qty: 500 PCS/CTN Meas.: 42.5x29x42cm

专利号: PAT.No. ZL 2013 3 0657601.6 JM 202型 PP Type: JM 202 12ml x 3

JM17(PET) 10ml Qty: 1000 PCS/CTN Meas.: 45x39x27cm

JM18(PET) 22ml Qty: 1000 PCS/CTN Meas.: 45x39x43cm

BS-001(PE) 15ml Qty: 1000 PCS/CTN Meas.: 45x39x46cm

BS-001-A(HDPE) 30ml Qty: 800 PCS/CTN Meas.: 45x39x45cm

BS-002(PET) 20ml 1000PCS/CTN Meas.: 45x39x41cm

BS-003(PET) 55ml 500PCS/CTN Meas.: 45x39x37cmx

BS-004(PET) 50ml 500PCS/CTN Meas.: 45x39x45cm

BS-005(PET) 55ml 500PCS/CTN Meas: 44x39x37cm

BS-006(PET) 55ml 450PCS/CTN Meas.: 42x35x48cm

BS-007(PET) 55ml 500PCS/CTN Meas.: 45x39x39cm

BS-008(PET) 50ml 500PCS/CTN Meas.: 45x39x38cm

BS-009(PET) 60ml 500PCS/CTN Meas.: 45x39x52cm

BS-010(PET) 60ml 500PCS/CTN Meas.: 45x39x46cm

BS-015(PET) 30ml 600PCS/CTN Meas.: 45x39x40cm

BS-016(PET) 110ml 300PCS/CTN Meas.: 45x39x45cm

BS-15 (HDPE) 480ml 144PCS/CTN Meas.: 54x45x51cm

BS-017 (HDPE) 250ml 160PCS/CTN Meas.: 45x42x48cm

BS-019 (PET) 80ml 500PCS/CTN Meas.: 45x44x44cm

BS-051 (PET) 15ml Qty: 1500 PCS/CTN Meas.: 45x39x50cm

BS-052(PET) 30ml Qty: 500 PCS/CTN Meas.: 46x42x30cm

BS-053(PET) 40ml Qty: 600 PCS/CTN Meas.: 42x41x50cm

BS-054(PET) 50ml Qty: 450 PCS/CTN Meas.: 45x39x53cm

24#-D(PET) 50ml Qty: 360 PCS/CTN Meas.: 45x39x31cm

BS-055(PET) 60ml Qty: 400 PCS/CTN Meas.: 45x39x41cm

BS-056(PET) 120ml BOTTLE 42X120 Qty: 250 PCS/CTN Meas.: 45x39x42cm

BS-022(PET) 120ml 300PCS/CTN Meas.: 43x35x53cm

BS-023(PET) 200ml 234PCS/CTN Meas.: 46x40x55cm

BS-021(PET) 200ml 176PCS/CTN Meas.: 45x36x55cm

BS-039(PET) 100ml

BS-040(PET) 120ml

BS-043(PET) 70ml

BS-067 (PET) 120ml 150ml

BS-046(PET) 60ml

100ml 120ml 160ml 50ml

BS-066-A(PET)

Crimp neck

Meas.: 55x39x22cm

Meas.: 47x39x22cm

Meas.: 45x39x30cm

Meas.: 56x39x26cm

JM83–5–B PP 8ml Meas.:36x27x36cm 1000PCS/CTN 10ml Meas.: 41x39x24cm 1000PCS/CTN 12ml Meas.:46.5x39x25cm1000PCS/CTN

1 # 液体分配器 剂量0.5ml PUMP 1 #, Output: 0.5ml DIA: Ø20/410 Ø22/410 Ø22/415 Ø24/410 Ø24/415 Ø28/400 Ø28/410 Ø28/415