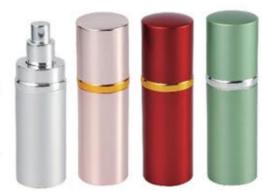

### PLASTIC PERFUME ATOMIZER

AT232 喷雾型 (FOR PERFUME) (PP) PERFUME ATOMIZER Type: AT232 20ml 40ml 65ml

AT232 乳液型 (FOR LOTION) (PP) Type:AT232 20ml 40ml 65ml

PERFUME ATOMIZER Type: AT235 25ml 40ml 75ml

香水樽 AT235 乳液型 (FOR LOTION) (PP) Type: AT235 25ml 40ml 75ml