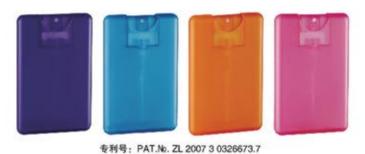

专利号: PAT.No. ZL 2007 3 0326673.7

香水樽 AT209 (PP) PERFUME ATOMIZER Type: AT209 10ml

专利号: PAT.No. ZL 2007 3 0326673.7

香水樽 AT209 (PP) PERFUME ATOMIZER SUPER THIN Type: AT209 12ml Size: 86X55.5X8.3mm

香水樽 AT209 (PP) PERFUME ATOMIZER Type: AT209 12ml

香水樽 AT209 (PP) PERFUME ATOMIZER

Type: AT209 20ml

专利号: PAT.No. ZL 2007 3 0326673.7 香水精 AT209-A (PP) PERFUME ATOMIZER Type: AT209-A 20ml

专利号: PAT.No. ZL 2012 3 0603054.9 香水樽 AT209-B (PP) PERFUME ATOMIZER Type: AT209-B 20ml

香水樽 AT209-C (PP) PERFUME ATOMIZER Type: AT209-C 20ml

香水樽 AT209-D (PP) PERFUME ATOMIZER Type: AT209-D 20ml

香水樽 AT209-E (PP) PERFUME ATOMIZER Type: AT209-E 25ml

香水樽 AT209-F (PP) PERFUME ATOMIZER Type: AT209-F 25ml

香水樽 AT209-G (PP) PERFUME ATOMIZER Type: AT209-G 25ml

专利号: PAT.No. ZL 2007 3 0326673.7 香水樽 AT209 (PP) PERFUME ATOMIZER Type: AT209 28ml Size: 106x65x11mm

专利号: PAT.No. ZL 2007 3 0326673.7 香水樽 AT209 (PP) PERFUME ATOMIZER Type: AT209 45ml Size: 106x65x16mm