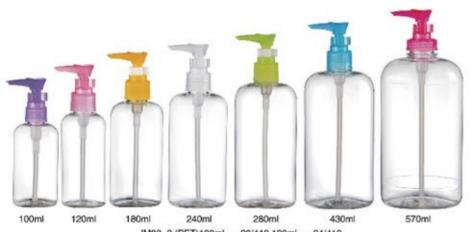

### 上面手压式喷头 下面瓶

JM83-1 (PET)
20ml----18/410 50ml----18/410
100ml----20/410 120ml----24/410
180ml----24/410 240ml----24/410
280ml----24/410 430ml----24/410
570ml-----28/400

JM83-3 (PET)
20ml----18/410 50ml----18/410
80ml----20/410 100ml----24/410
150ml----24/410 200ml----24/410
250ml----24/410 320ml----24/410
500ml----28/400