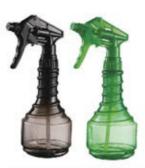

B-25(LDPE) 120ml 144 PCS/CTN Meas.: 45X37X34cm

B-26(HDPE) 60ml 144 PCS/CTN Meas.: 39X33X17.5cm

LS-1 LS-2 LS-3 (PP)

A-1 B-1 C-7 型喷头 TRIGGER SPRAYER A-1 B-1 C-7 A-1:200 PCS/CTN 剂量 0.8±0.1ml B-1:200 PCS/CTN 剂量 0.8±0.1ml C-7:200 PCS/CTN 剂量 0.8±0.1ml meas.: 45X39X28cm

A 型噴头 剂量 0.8±0.1ml TRIGGER SPRAYER A 0.8±0.1ml 600PCS/CTN meas.: 45X39X57cm DIA: Ø28/400 Ø28/410 Ø28/415

A-2 型喷头 剂量 0.8±0.1ml TRIGGER SPRAYER A-2 0.8±0.1ml DIA: Ø28/400 Ø28/410 Ø28/415

B 型喷头 剂量 1.0 ± 0.1ml TRIGGER SPRAYER B 1.0 ± 0.1ml 500PCS/CTN meas.: 45X39X57cm DIA: Ø28/400 Ø28/410 Ø28/415