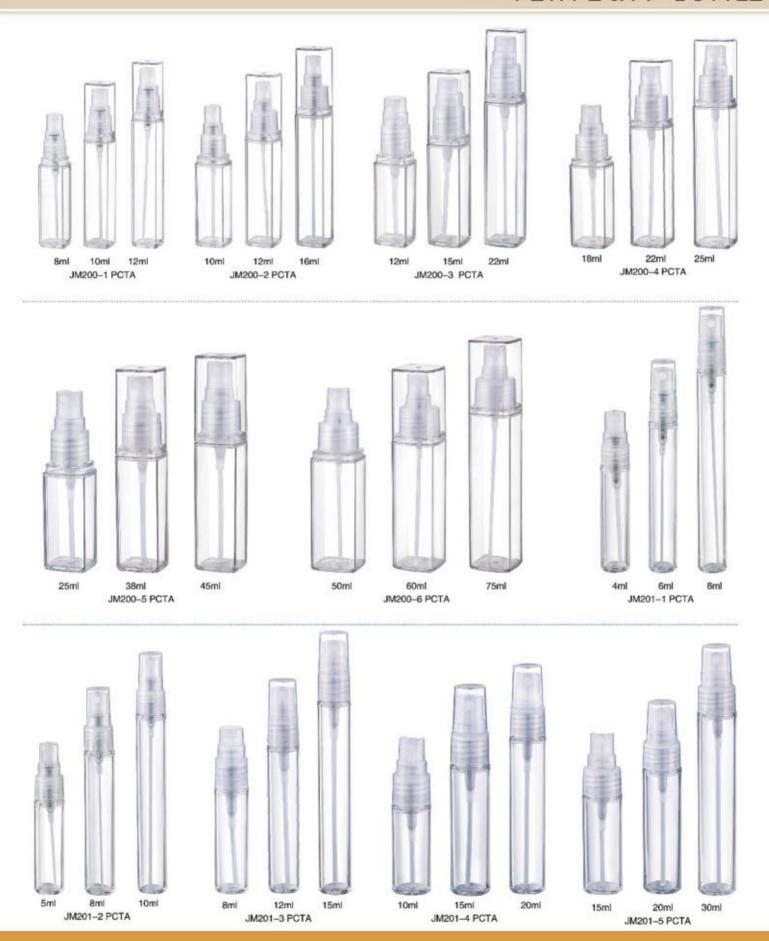

BS-012(PP) 3mlx3 Qty: 500 PCS/CTN Meas.: 41x26x35cm

BS-013(PP) 5mlx3 Qty: 500 PCS/CTN Meas.: 42.5x29x42cm

专利号: PAT.No. ZL 2013 3 0657601.6 JM 202型 PP Type: JM 202 12ml x 3

JM17(PET) 10ml Qty: 1000 PCS/CTN Meas.: 45x39x27cm

JM18(PET) 22ml Qty: 1000 PCS/CTN Meas.: 45x39x43cm

BS-001(PE) 15ml Qty: 1000 PCS/CTN Meas.: 45x39x46cm

BS-001-A(HDPE) 30ml Qty: 800 PCS/CTN Meas.: 45x39x45cm

BS-002(PET) 20ml 1000PCS/CTN Meas.: 45x39x41cm

BS-003(PET) 55ml 500PCS/CTN Meas.: 45x39x37cmx

BS-004(PET) 50ml 500PCS/CTN Meas.: 45x39x45cm

BS-005(PET) 55ml 500PCS/CTN Meas: 44x39x37cm

BS-006(PET) 55ml 450PCS/CTN Meas.: 42x35x48cm

BS-007(PET) 55ml 500PCS/CTN Meas.: 45x39x39cm

BS-008(PET) 50ml 500PCS/CTN Meas.: 45x39x38cm

BS-009(PET) 60ml 500PCS/CTN Meas.: 45x39x52cm

BS-010(PET) 60ml 500PCS/CTN Meas.: 45x39x46cm

BS-015(PET) 30ml 600PCS/CTN Meas.: 45x39x40cm

BS-016(PET) 110ml 300PCS/CTN Meas.: 45x39x45cm

BS-15 (HDPE) 480ml 144PCS/CTN Meas.: 54x45x51cm

BS-017 (HDPE) 250ml 160PCS/CTN Meas.: 45x42x48cm

BS-019 (PET) 80ml 500PCS/CTN Meas.: 45x44x44cm

BS-051 (PET) 15ml Qty: 1500 PCS/CTN Meas.: 45x39x50cm

BS-052(PET) 30ml Qty: 500 PCS/CTN Meas.: 46x42x30cm

BS-053(PET) 40ml Qty: 600 PCS/CTN Meas.: 42x41x50cm

BS-054(PET) 50ml Qty: 450 PCS/CTN Meas.: 45x39x53cm

24#-D(PET) 50ml Qty: 360 PCS/CTN Meas.: 45x39x31cm

BS-055(PET) 60ml Qty: 400 PCS/CTN Meas.: 45x39x41cm

BS-056(PET) 120ml BOTTLE 42X120 Qty: 250 PCS/CTN Meas.: 45x39x42cm

BS-022(PET) 120ml 300PCS/CTN Meas.: 43x35x53cm

BS-023(PET) 200ml 234PCS/CTN Meas.: 46x40x55cm

BS-021(PET) 200ml 176PCS/CTN Meas.: 45x36x55cm

BS-039(PET) 100ml

BS-040(PET) 120ml

BS-043(PET) 70ml

BS-067 (PET) 120ml 150ml

BS-046(PET) 60ml

100ml 120ml 160ml 50ml

BS-066-A(PET)

Crimp neck

Meas.: 55x39x22cm

Meas.: 47x39x22cm

Meas.: 45x39x30cm

Meas.: 56x39x26cm

JM83–5–B PP 8ml Meas.:36x27x36cm 1000PCS/CTN 10ml Meas.: 41x39x24cm 1000PCS/CTN 12ml Meas.:46.5x39x25cm1000PCS/CTN

1 # 液体分配器 剂量0.5ml PUMP 1 #, Output: 0.5ml DIA: Ø20/410 Ø22/410 Ø22/415 Ø24/410 Ø24/415 Ø28/400 Ø28/410 Ø28/415