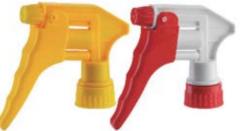

B-25(LDPE) 120ml 144 PCS/CTN Meas.: 45X37X34cm

B-26(HDPE) 60ml 144 PCS/CTN Meas.: 39X33X17.5cm

LS-1 LS-2 LS-3 (PP)

A-1 B-1 C-7 型喷头 TRIGGER SPRAYER A-1 B-1 C-7 A-1:200 PCS/CTN 剂量 0.8±0.1ml B-1:200 PCS/CTN 剂量 0.8±0.1ml C-7:200 PCS/CTN 剂量 0.8±0.1ml meas.: 45X39X28cm

A 型噴头 剂量 0.8±0.1ml TRIGGER SPRAYER A 0.8±0.1ml 600PCS/CTN meas.: 45X39X57cm DIA: Ø28/400 Ø28/410 Ø28/415

A-2 型喷头 剂量 0.8±0.1ml TRIGGER SPRAYER A-2 0.8±0.1ml DIA: Ø28/400 Ø28/410 Ø28/415

B 型喷头 剂量 1.0 ± 0.1ml TRIGGER SPRAYER B 1.0 ± 0.1ml 500PCS/CTN meas.: 45X39X57cm DIA: Ø28/400 Ø28/410 Ø28/415

C-1 型喷头 剂量 0.8±0.1ml TRIGGER SPRAYER C-1 0.8±0.1ml 550PCS/CTN meas.; 45X39X57cm DIA: Ø28/400

C-2 型喷头 剂量 0.8±0.1ml TRIGGER SPRAYER C-2 0.8±0.1ml 500PCS/CTN meas.: 45X39X57cm DIA: Ø28/400

C-3 型喷头 剂量 0.8±0.1ml TRIGGER SPRAYER C-3 0.8±0.1ml 600PCS/CTN meas.: 45X39X57cm DIA: Ø28/400 Ø28/410 Ø28/415