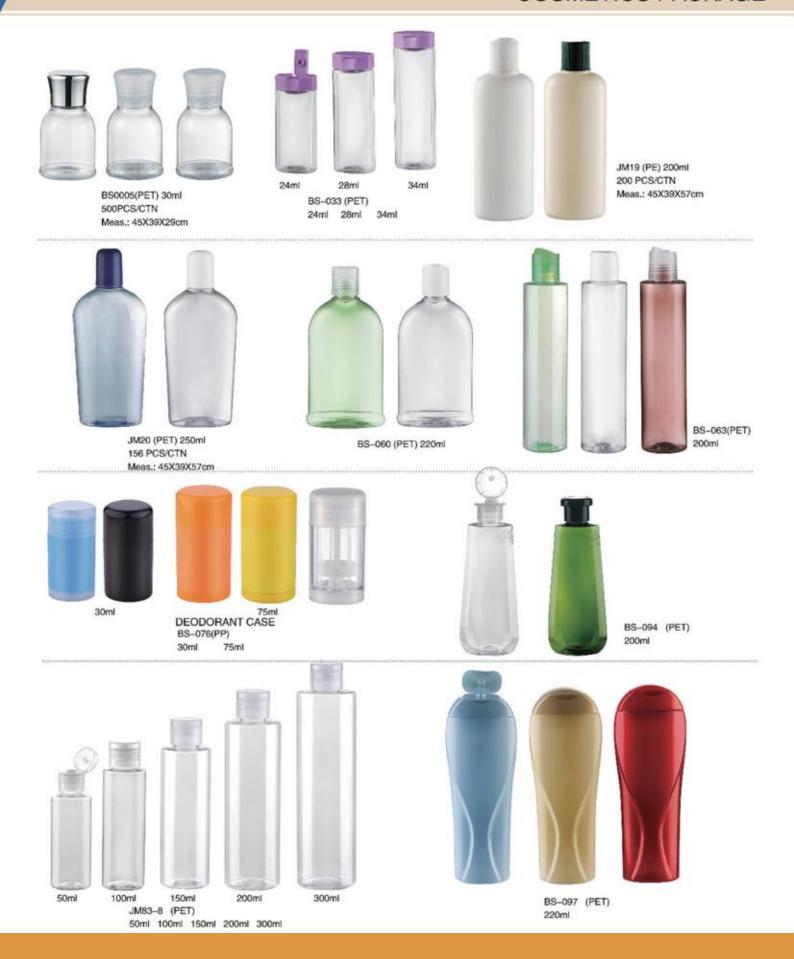

BS-039(PET) 100ml

BS-040(PET) 120ml

BS-043(PET) 70ml

BS-067 (PET) 120ml 150ml

BS-046(PET) 60ml

100ml 120ml 160ml 50ml

BS-066-A(PET)

Crimp neck

Meas.: 55x39x22cm

Meas.: 47x39x22cm

Meas.: 45x39x30cm

Meas.: 56x39x26cm

JM83–5–B PP 8ml Meas.:36x27x36cm 1000PCS/CTN 10ml Meas.: 41x39x24cm 1000PCS/CTN 12ml Meas.:46.5x39x25cm1000PCS/CTN

1 # 液体分配器 剂量0.5ml PUMP 1 #, Output: 0.5ml DIA: Ø20/410 Ø22/410 Ø22/415 Ø24/410 Ø24/415 Ø28/400 Ø28/410 Ø28/415

专利号: U.S.Patent No .9,393,583 PAT. No .ZL 2012 2 0364691.X BP-6-3 干粉喷雾器 (PET) 35ml POWDER SPRAY 剂量 0.04cm3 ± 0.005cm3 300PCS/CTN Meas: 37x36x32cm

BS-097 (PET) 220ml

JAR 110-A (AS) 6ml 1000PCS/CTN Meas.: 37X29X21.5cm