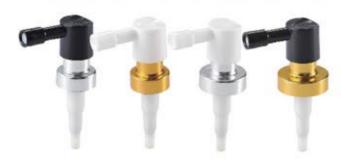

#### **CRIMP PUMP**

0.1ml 全卡 Ø15 Ø18 Ø20 0.1ml CRIMP PUMP W/Z ALU.ACTUATOR

0.1ml 半卡 Ø15 Ø18 Ø20 0.1ml CRIMP PUMP W/Z PLASTIC ACTUATOR

0.15ml 全卡 Ø15 Ø18 Ø20 0.15ml CRIMP PUMP W/Z ALU.ACTUATOR

0.15ml 半卡 Ø15 Ø18 Ø20 0.15ml CRIMP PUMP W/Z PLASTIC ACTUATOR

0.15ml 全卡 Ø15-2 Ø18-2 Ø20-2 0.15ml CRIMP PUMP W/Z ALU.ACTUATOR

0.15ml 半卡 Ø15-2 Ø18-2 Ø20-2 0.15ml CRIMP PUMP W/Z PLASTIC ACTUATOR

0.2ml 全卡 Ø15 Ø18 Ø20 0.2ml CRIMP PUMP W/Z ALU.ACTUATOR

0.2ml 半卡 Ø15 Ø18 Ø20 0.2ml CRIMP PUMP W/Z PLASTIC ACTUATOR

0.3ml 半卡 Ø20 0.3ml CRIMP PUMP W/Z PLASTIC ACTUATOR

## **CRIMP PUMP**

0.3ml 全卡 Ø31 0.3ml CRIMP PUMP W/Z ALU.ACTUATOR Qty: 1000 PCS/CTN Meas.: 45 x 32 x 36cm

0.15ml 卡口 Ø31-1 0.15ml CRIMP PUMP

PP Ø 15-3 0.06ml CRIMP PUMP

PP Ø 18-3 0.06ml CRIMP PUMP

PP Ø 20-3 0.06ml CRIMP PUMP

0.06ml 半卡 Ø12-3 Ø13-3 Ø15-3 Ø18-3 Ø20-3 0.06ml CRIMP PUMP W/Z PLASTIC ACTUATOR

0.06ml 全卡 Ø12-3 Ø13-3 0.06ml CRIMP PUMP W/Z ALU.ACTUATOR

0.04ml 全卡 Ø13-3 Ø15-3 0.04ml CRIMP PUMP W/Z ALU.ACTUATOR

Ø18-3

Ø20-3

0.04ml 半卡 Ø13-3 Ø15-3 Ø18-3 0.04ml CRIMP PUMP W/Z PLASTIC ACTUATOR

Ø20-3

#### **CRIMP PUMP**

0.08ml 全卡 Ø15 Ø18 Ø20 0.08ml CRIMP PUMP W/Z ALU.ACTUATOR

0.08ml 半卡 Ø15 Ø18 Ø20 0.08ml CRIMP PUMP W/Z PLASTIC ACTUATOR

0.1ml 半卡 Ø15-11 Ø18-11 Ø20-11 0.06ml 0.1ml 0.12ml 0.15ml CRIMP PUMP W/Z PLASTIC ACTUATOR

0.1ml 全卡 Ø15-11 Ø18-11 Ø20-11 0.06ml 0.1ml 0.12ml 0.15ml CRIMP PUMP W/Z PLASTIC ACTUATOR

0.06ml 半卡 Ø15-10 Ø20-10 无滚珠 0.06ml Ø15-10 Ø20-10 CRIMP PUMP Pre-compressed W/Z PLASTIC ACTUATOR

0.06ml 全卡 Ø15-10 Ø20-10 无滚珠 0.06ml Ø15-10 Ø20-10 CRIMP PUMP Pre-compressed W/Z ALU. ACTUATOR