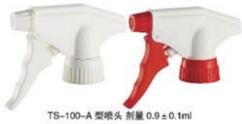

TS-032 型喷头 剂量 2.0±0.1ml TS-032 2.0±0.1ml 450PCS/CTN meas.: 45X39X57cm DIA: Ø28/400

TS-100-A 型喷头 将量 0.9±0.1ml TS-100-A 0.9±0.1ml 450PCS/CTN meas.: 45X39X57cm DIA: Ø28/400 Ø28/410 Ø28/415

TS-111 型喷头 剂量 0.9±0.1ml TS-111 0.9±0.1ml 450PCS/CTN meas.: 45aX39X57cm DIA: Ø28/400 Ø28/410 Ø28/415