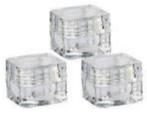

JAR 129(AS) 4ml 2000PCS/CTN Meas.: 51X47X26.5cm

JAR 130(AS) 3ml 1000PCS/CTN Meas.: 39X35X27cm

JAR 145(AS)

350PCS/CTN

Meas.: 43.5X37.5X28cm

200ml 250ml 300ml

JAR 144(AS)

240PCS/CTN