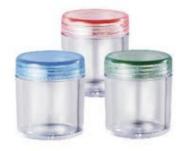

### **ALUMINIUM BOTTLE**

16ml

JAR 100(AS) 8ml 1000 PCS/CTN Meas.: 41X29X27cm

8ml

JAR 101(AS) 12ml 720 PCS/CTN

12ml

Meas.: 38X29.5X32cm

JAR 102(AS) 15ml 600 PCS/CTN Meas.: 40X30X29cm

15ml

JAR 103(AS) 20ml 500 PCS/CTN Meas.: 45X36X21cm

JAR 104(AS) 5ml 1344 PCS/CTN Meas.: 49X37X20cm

JAR 105(AS) 8ml 1000 PCS/CTN Meas.: 52X27X24cm

8ml

JAR 106(AS) 12ml 1000 PCS/CTN Meas.: 51X27X29cm

12ml

JAR 107(AS) 16ml 1000 PCS/CTN Meas:: 47X39X30cm