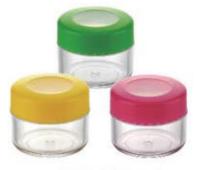

### **ALUMINIUM BOTTLE**

16ml

JAR 100(AS) 8ml 1000 PCS/CTN Meas.: 41X29X27cm

8ml

JAR 101(AS) 12ml 720 PCS/CTN

12ml

Meas.: 38X29.5X32cm

JAR 102(AS) 15ml 600 PCS/CTN Meas.: 40X30X29cm

15ml

JAR 103(AS) 20ml 500 PCS/CTN Meas.: 45X36X21cm

JAR 104(AS) 5ml 1344 PCS/CTN Meas.: 49X37X20cm

JAR 105(AS) 8ml 1000 PCS/CTN Meas.: 52X27X24cm

8ml

JAR 106(AS) 12ml 1000 PCS/CTN Meas.: 51X27X29cm

12ml

JAR 107(AS) 16ml 1000 PCS/CTN Meas:: 47X39X30cm

JAR 108 (AS) 3ml MULTIDECK JAR Qty: 500 PCS/CTN Meas.: 35X29.5X31cm

JAR 109 (AS) 1.5/4ml MULTIDECK JAR Qty: 500 PCS/CTN Meas.: 42X36X34cm

JAR 115(AS) 6mlx2 MULTIDECK JAR 500PCS/CTN

Meas.: 41.5X35X20.5cm

MULTIDECK JAR JAR 164 (AS) 35mlx3