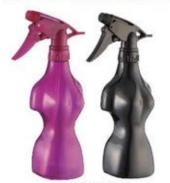

19# 泡沫泵 19# FOAMING PUMP

19#-A FOAMING PUMP

19#-3CC 泡沫泵 (PET) 剂量 3ml ± 0.2ml FOAMING PUMP Output: 3ml ± 0.2ml 500ml 600ml

19#-600 泡沫泵 500ML (PP) FOAMING PUMP 500ml

19#-700 330ml (PP) FOAMING BOTTLE

19#-B 泡沫泵 250ml PET 19#-B FOAMING PUMP 250ml PET

19#-C 600ml (PET) FOAMING PUMP

19#-111 280ml (PE) FOAMING PUMP

19#-24-A 泡沫泵 180ml (PE) FOAMING PUMP

19#-24-B 泡沫泵 180ml (PE) FOAMING PUMP

19#-24-C 泡沫泵 200ml (PE) FOAMING PUMP

19#-F(PP) 泡沫泵 Type:19#-F 40ml 50ml 60ml