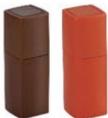

#### OXIDATION ALUMINIUM PERFUME ATOMIZER

香水樽K型 PERFUME ATOMIZER Type: K 12 ml Inner: 12 PCS Oty: 576 PCS Meas.: 48X48X22cm H10.9cm X Dia.2.36cm H.Cap: 3.6cm

香水樽 K-1型 PERFUME ATOMIZER Type: K-1 50 ml Inner: 1 PCS Qty: 144 PCS Meas.: 40X33X25cm H12.5cm X Dia.3.8cm H.Cap: 4.5cm