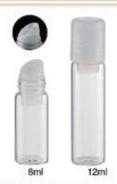

香水樽U-3型 PCTA Roll-on Bottle Type: U-3 4 ml Qty: 576 PCS Meas.: 41X23X30.5cm

香水槽U-1型 Roll-on PET OR GLASS BOTTLE Type:U-1 PET 7ml GLASS BOTTLE 6ml

香水樽U-2型 Roll-on PET OR GLASS BOTTLE Type: U-2 PET 13ml GLASS BOTTLE 14ml