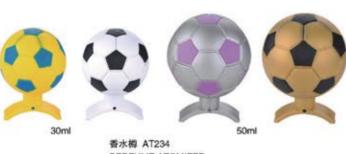

Type: AT231 20ml

PERFUME ATOMIZER Type: AT234 30ml 50ml

香水樽 AT233 (PP) PERFUME ATOMIZER Type: AT233 28ml

专利号: PAT.No. ZL 2009 3 0157533.0 香水樽 AT227 (PP) PERFUME ATOMIZER Type: AT227 18ml

专利号: 200730126652.0 香水樽 AT210 (PP) PERFUME ATOMIZER Type: AT210 8ml