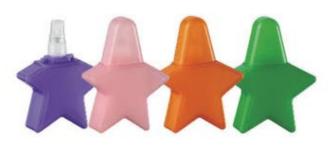

香水樽 A-PP型 PERFUME ATOMIZER Type: A-PP 10ml BI-INJECTION

香水樽C-PP型 PERFUME ATOMIZER Type: C-PP 5ml

香水樽 H-PP型 PERFUME ATOMIZER Type: H-PP 5ml

香水樽 K-PP型 PERFUME ATOMIZER Type: K-PP 12ml **BI-INJECTION** 

香水樽 O-PP型 PERFUME ATOMIZER Type: O-PP 5ml

香水樽S-PP型 PERFUME ATOMIZER Type: S-PP 3ml

香水樽Y-PP型 PERFUME ATOMIZER Type: Y-PP 5ml

15ml x 2 香水樽 AT213-1 PERFUME ATOMIZER Type: AT213-1 5ml x 2 8ml x 2 15ml x 2

专利号: PAT.No. ZL 2011 3 0393606.3

Type: AT1106 3ml+8ml(螺口式Screw Neck) 1x20ml(卡口式Crimp Neck)