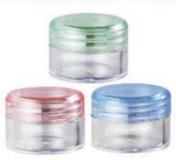

### **ALUMINIUM BOTTLE**

16ml

JAR 100(AS) 8ml 1000 PCS/CTN Meas.: 41X29X27cm

8ml

JAR 101(AS) 12ml 720 PCS/CTN

12ml

Meas.: 38X29.5X32cm

JAR 102(AS) 15ml 600 PCS/CTN Meas.: 40X30X29cm

15ml

JAR 103(AS) 20ml 500 PCS/CTN Meas.: 45X36X21cm

JAR 104(AS) 5ml 1344 PCS/CTN Meas.: 49X37X20cm

JAR 105(AS) 8ml 1000 PCS/CTN Meas.: 52X27X24cm

8ml

JAR 106(AS) 12ml 1000 PCS/CTN Meas.: 51X27X29cm

12ml

JAR 107(AS) 16ml 1000 PCS/CTN Meas:: 47X39X30cm