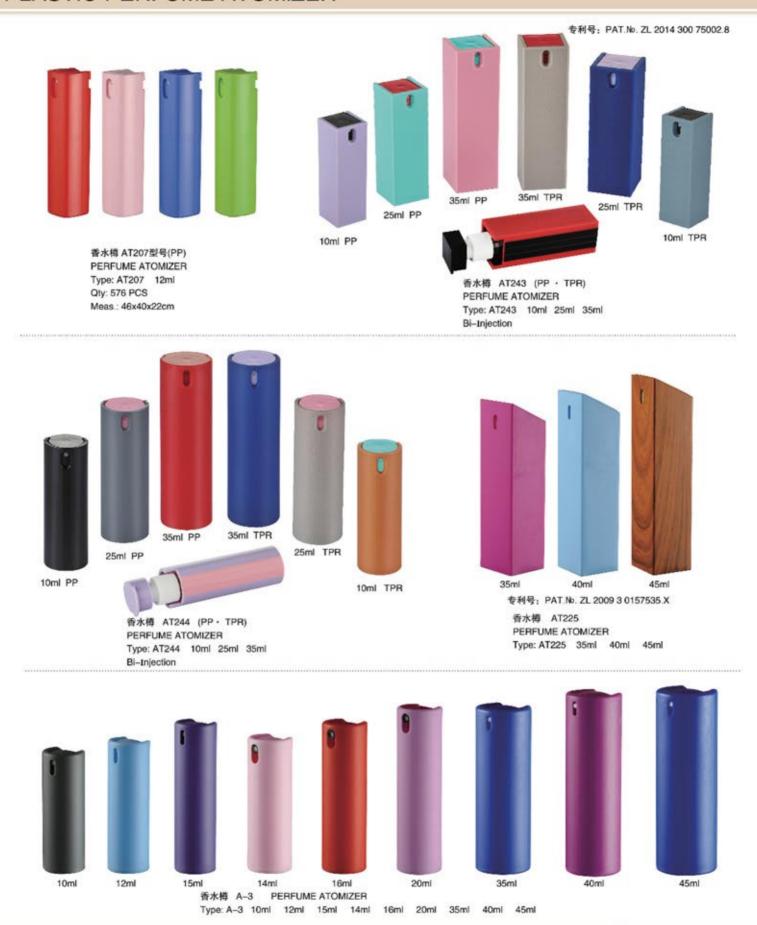

### PLASTIC PERFUME ATOMIZER

AT232 喷雾型 (FOR PERFUME) (PP) PERFUME ATOMIZER Type: AT232 20ml 40ml 65ml

AT232 乳液型 (FOR LOTION) (PP) Type:AT232 20ml 40ml 65ml

PERFUME ATOMIZER Type: AT235 25ml 40ml 75ml

香水樽 AT235 乳液型 (FOR LOTION) (PP) Type: AT235 25ml 40ml 75ml

香水樽 AT215 PERFUME ATOMIZER Type: AT215 20ml

专利号: PAT.No. ZL 2009 3 0136902.8

香水樽 AT216 PERFUME ATOMIZER Type: AT216 20ml

香水樽 AT217 PERFUME ATOMIZER Type: AT217 20ml

香水樽 AT218 PERFUME ATOMIZER Type: AT218 20ml

香水樽 AT101型号 (PP) PERFUME ATOMIZER Type: AT101 5ml Inner: 12 PCS Qty: 576 PCS Meas.: 41x38x20cm

香水樽 AT106型号 (PP) PERFUME ATOMIZER Type: AT106 4ml Inner: 12 PCS Qty: 576 PCS Meas.: 41x38x20cm

香水樽 AT110型号 (PP) PERFUME ATOMIZER Type: AT110 4ml Inner: 12 PCS Qty: 576 PCS Meas.: 38x38x18cm

香水樽 AT111型号 (PP) PERFUME ATOMIZER Type: AT111 4ml Inner: 12 PCS Oty: 576 PCS Meas.: 38x38x18cm

香水樽 AT113型号 (PP) PERFUME ATOMIZER Type: AT113 4ml Inner: 12 PCS Oty: 576 PCS Meas.: 38x37x18cm

香水樽 AT114型号 (PP) PERFUME ATOMIZER Type: AT114 5ml Inner: 12 PCS Oty: 576 PCS Meas.: 41x37x20cm

香水樽 AT117型号 (PP) PERFUME ATOMIZER Type: AT117 4ml Inner: 12 PCS Qty: 576 PCS Meas.: 47x38x18cm

香水樽 AT118型号 (PP) PERFUME ATOMIZER Type: AT118 4ml Inner: 12 PCS Oty: 576 PCS Meas.: 42x38x18cm

香水樽 AT119型号 (PP) PERFUME ATOMIZER Type: AT119 4ml Inner: 12 PCS Qty: 576 PCS Meas.: 46x38x18cm

香水樽 AT202型号 (PP) PERFUME ATOMIZER Type: AT202 10ml Inner: 12 PCS Qty: 576 PCS Meas.: 47x46x22cm

香水樽 AT200型号 (PP) PERFUME ATOMIZER Type: AT200 5ml Inner: 12 PCS Qty: 576 PCS Meas.: 46x41x20cm

香水樽 AT205型号 (PP) PERFUME ATOMIZER Type: AT205 10ml Inner: 12 PCS Qty: 576 PCS Meas.: 47x46x22cm

香水樽 AT206型号 (PP) PERFUME ATOMIZER Type: AT206 10ml Inner: 12 PCS Oty: 576 PCS Meas.: 47x44x22cm

香水樽 AT226 PERFUME ATOMIZER Type: AT226 35ml 40ml 45ml

香水樽 AT212 PERFUME ATOMIZER Type: AT212 12ml

香水樽 AT213 PERFUME ATOMIZER Type: AT213 30ml 50ml 80ml

香水樽 AT208型号(PP) PERFUME ATOMIZER Type: AT208 15ml 30ml

香水樽JM17-1 (GLASS BOTTLE) Type: JM17-1 30ml Inner: 12 PCS Oty: 288 PCS Meas.: 40x39x26cm

香水樽 A型 PERFUME ATOMIZER Type: A 10ml Inner: 12 PCS Qty: 576PCS

香水樽 A-1型 卡口式螺口式 CRIMP & SCREW NECK Type: A-1 10ml 20ml 35ml

Oval 香水樽 A-2型 (PP) 卡口式螺口式 CRIMP & SCREW NECK Type: A-2 10ml PLASTIC: UV COATING

香水樽 AT304型 螺口式 SCREW NECK Type: AT304 5ml 10ml 15ml 20ml 35ml

SCREW NECK
Type: AT305 5ml 10ml 15ml 20ml 35ml

C-1 20 ml

香水樽 C-1型 PERFUME ATOMIZER Type: C-1 20 ml Inner: 6 PCS Qtv: 288PCS Meas.: 47X40X23cm

H.Cap: 3.7cm

C-2 30 ml

香水樽 C-2型 PERFUME ATOMIZER Type: C-2 30 ml Inner: 6 PCS Qty: 288PCS Meas.: 55X42X31cm

H12.3cm X Dia.3.1cmX4.5cm H.Cap: 4.5cm