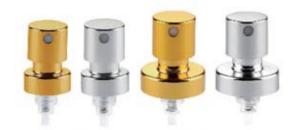

#### **CRIMP PUMP**

0.1ml 全卡 Ø15 Ø18 Ø20 0.1ml CRIMP PUMP W/Z ALU.ACTUATOR

0.1ml 半卡 Ø15 Ø18 Ø20 0.1ml CRIMP PUMP W/Z PLASTIC ACTUATOR

0.15ml 全卡 Ø15 Ø18 Ø20 0.15ml CRIMP PUMP W/Z ALU.ACTUATOR

0.15ml 半卡 Ø15 Ø18 Ø20 0.15ml CRIMP PUMP W/Z PLASTIC ACTUATOR

#### **CRIMP PUMP**

0.08ml 全卡 Ø15 Ø18 Ø20 0.08ml CRIMP PUMP W/Z ALU.ACTUATOR

0.08ml 半卡 Ø15 Ø18 Ø20 0.08ml CRIMP PUMP W/Z PLASTIC ACTUATOR

0.1ml 半卡 Ø15-11 Ø18-11 Ø20-11 0.06ml 0.1ml 0.12ml 0.15ml CRIMP PUMP W/Z PLASTIC ACTUATOR

0.1ml 全卡 Ø15-11 Ø18-11 Ø20-11 0.06ml 0.1ml 0.12ml 0.15ml CRIMP PUMP W/Z PLASTIC ACTUATOR

0.06ml 半卡 Ø15-10 Ø20-10 无滚珠 0.06ml Ø15-10 Ø20-10 CRIMP PUMP Pre-compressed W/Z PLASTIC ACTUATOR

0.06ml 全卡 Ø15-10 Ø20-10 无滚珠 0.06ml Ø15-10 Ø20-10 CRIMP PUMP Pre-compressed W/Z ALU. ACTUATOR