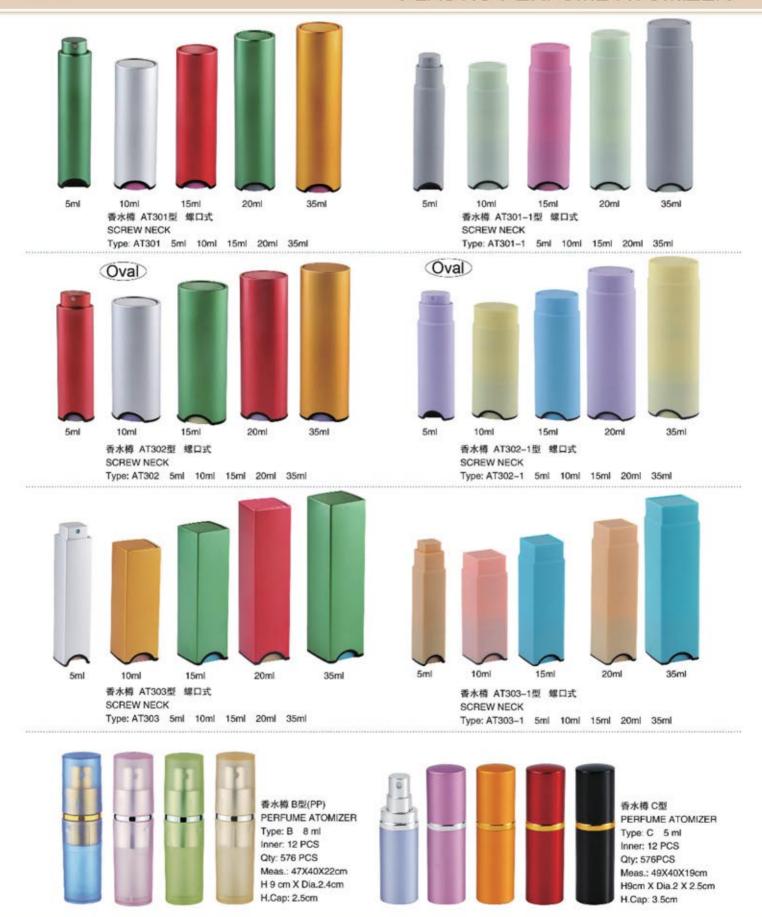

香水樽 A-1型 卡口式螺口式 CRIMP & SCREW NECK Type: A-1 10ml 20ml 35ml

Oval 香水樽 A-2型 (PP) 卡口式螺口式 CRIMP & SCREW NECK Type: A-2 10ml PLASTIC: UV COATING

香水樽 AT304型 螺口式 SCREW NECK Type: AT304 5ml 10ml 15ml 20ml 35ml

SCREW NECK
Type: AT305 5ml 10ml 15ml 20ml 35ml