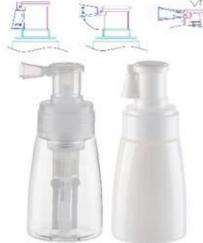

## **AIRLESS PUMP**

19#-4 泡沫泵 利量0.25ml±0.05ml 19#-4 FOAMING PUMP, Output: 0.25ml±0.05ml Ø28mm 1200 PCS/CTN, Meas.: 45X39X57cm Ø32mm 912 PCS/CTN, Meas.: 45X39X57cm

19#-6 泡沫泵 剂量0.25ml ± 0.05ml 19#-6 FOAMING PUMP, Output: 0.25ml ± 0.05ml 912 PCS/CTN Meas.: 45 X 39 X 43cm DIA: Ø28mm

19#-6-A 泡沫泵 剂量0.25ml±0.05ml 19#-6-A FOAMING PUMP Output: 0.25ml±0.05ml DIA: Ø28mm

19#-24 泡沫泵 剂量0.25ml ± 0.05ml 19#-24 FOAMING PUMP, Output: 0.25ml ± 0.05ml DIA: Ø24mm

FP-01 泡沫泵 割量0.25ml FP-01 FOAMING PUMP, Output: 0.25ml Ø20/400mm Ø20/410mm Ø24/400mm Ø24/410mm