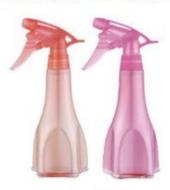

B-25(LDPE) 120ml 144 PCS/CTN Meas.: 45X37X34cm

B-26(HDPE) 60ml 144 PCS/CTN Meas.: 39X33X17.5cm

LS-1 LS-2 LS-3 (PP)

A-1 B-1 C-7 型喷头 TRIGGER SPRAYER A-1 B-1 C-7 A-1:200 PCS/CTN 剂量 0.8±0.1ml B-1:200 PCS/CTN 剂量 0.8±0.1ml C-7:200 PCS/CTN 剂量 0.8±0.1ml meas.: 45X39X28cm

A 型噴头 剂量 0.8±0.1ml TRIGGER SPRAYER A 0.8±0.1ml 600PCS/CTN meas.: 45X39X57cm DIA: Ø28/400 Ø28/410 Ø28/415

A-2 型喷头 剂量 0.8±0.1ml TRIGGER SPRAYER A-2 0.8±0.1ml DIA: Ø28/400 Ø28/410 Ø28/415

B 型喷头 剂量 1.0 ± 0.1ml TRIGGER SPRAYER B 1.0 ± 0.1ml 500PCS/CTN meas.: 45X39X57cm DIA: Ø28/400 Ø28/410 Ø28/415