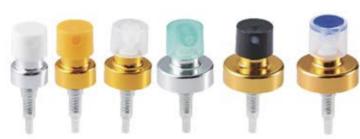

#### **CRIMP PUMP**

0.1ml 全卡 Ø15 Ø18 Ø20 0.1ml CRIMP PUMP W/Z ALU.ACTUATOR

0.1ml 半卡 Ø15 Ø18 Ø20 0.1ml CRIMP PUMP W/Z PLASTIC ACTUATOR

0.15ml 全卡 Ø15 Ø18 Ø20 0.15ml CRIMP PUMP W/Z ALU.ACTUATOR

0.15ml 半卡 Ø15 Ø18 Ø20 0.15ml CRIMP PUMP W/Z PLASTIC ACTUATOR

0.15ml 全卡 Ø15-2 Ø18-2 Ø20-2 0.15ml CRIMP PUMP W/Z ALU.ACTUATOR

0.15ml 半卡 Ø15-2 Ø18-2 Ø20-2 0.15ml CRIMP PUMP W/Z PLASTIC ACTUATOR

0.2ml 全卡 Ø15 Ø18 Ø20 0.2ml CRIMP PUMP W/Z ALU.ACTUATOR

0.2ml 半卡 Ø15 Ø18 Ø20 0.2ml CRIMP PUMP W/Z PLASTIC ACTUATOR

#### **CRIMP PUMP**

0.08ml 全卡 Ø15 Ø18 Ø20 0.08ml CRIMP PUMP W/Z ALU.ACTUATOR

0.08ml 半卡 Ø15 Ø18 Ø20 0.08ml CRIMP PUMP W/Z PLASTIC ACTUATOR

0.1ml 半卡 Ø15-11 Ø18-11 Ø20-11 0.06ml 0.1ml 0.12ml 0.15ml CRIMP PUMP W/Z PLASTIC ACTUATOR

0.1ml 全卡 Ø15-11 Ø18-11 Ø20-11 0.06ml 0.1ml 0.12ml 0.15ml CRIMP PUMP W/Z PLASTIC ACTUATOR

0.06ml 半卡 Ø15-10 Ø20-10 无滚珠 0.06ml Ø15-10 Ø20-10 CRIMP PUMP Pre-compressed W/Z PLASTIC ACTUATOR

0.06ml 全卡 Ø15-10 Ø20-10 无滚珠 0.06ml Ø15-10 Ø20-10 CRIMP PUMP Pre-compressed W/Z ALU. ACTUATOR