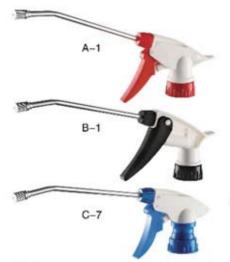

B-25(LDPE) 120ml 144 PCS/CTN Meas.: 45X37X34cm

B-26(HDPE) 60ml 144 PCS/CTN Meas.: 39X33X17.5cm

LS-1 LS-2 LS-3 (PP)

A-1 B-1 C-7 型喷头 TRIGGER SPRAYER A-1 B-1 C-7 A-1:200 PCS/CTN 剂量 0.8±0.1ml B-1:200 PCS/CTN 剂量 0.8±0.1ml C-7:200 PCS/CTN 剂量 0.8±0.1ml meas.: 45X39X28cm