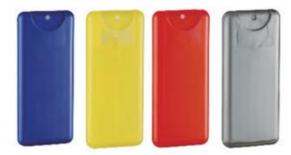

专利号: PAT.No. ZL 2007 3 0326673.7

香水樽 AT209 (PP) PERFUME ATOMIZER Type: AT209 10ml

专利号: PAT.No. ZL 2007 3 0326673.7

香水樽 AT209 (PP) PERFUME ATOMIZER SUPER THIN Type: AT209 12ml Size: 86X55.5X8.3mm

香水樽 AT209 (PP) PERFUME ATOMIZER Type: AT209 12ml

香水樽 AT209 (PP) PERFUME ATOMIZER

Type: AT209 20ml

专利号: PAT.No. ZL 2007 3 0326673.7 香水精 AT209-A (PP) PERFUME ATOMIZER Type: AT209-A 20ml

专利号: PAT.No. ZL 2012 3 0603054.9 香水樽 AT209-B (PP) PERFUME ATOMIZER Type: AT209-B 20ml

香水樽 AT209-C (PP) PERFUME ATOMIZER Type: AT209-C 20ml

香水樽 AT209-D (PP) PERFUME ATOMIZER Type: AT209-D 20ml

香水樽 AT209-E (PP) PERFUME ATOMIZER Type: AT209-E 25ml

香水樽 AT209-F (PP) PERFUME ATOMIZER Type: AT209-F 25ml

香水樽 AT209-G (PP) PERFUME ATOMIZER Type: AT209-G 25ml

专利号: PAT.No. ZL 2007 3 0326673.7 香水樽 AT209 (PP) PERFUME ATOMIZER Type: AT209 28ml Size: 106x65x11mm

专利号: PAT.No. ZL 2007 3 0326673.7 香水樽 AT209 (PP) PERFUME ATOMIZER Type: AT209 45ml Size: 106x65x16mm