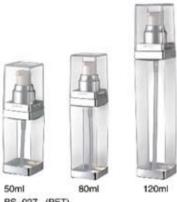

专利号: PAT.ZL .201430075418.X

Ø18-H (0.14ml) 喷头 SCREW MICROSPRAYER 0.14ml

JM83-6 (PET) 15ml 20ml 30ml 50ml