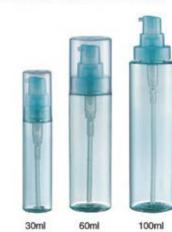

ml 180PCS/CTN Meas.: 45 X 39 X 57cm



BS-042-1(PE) 500ml BS-042 (PE) 1000ml



JM67(PE) 800ml 64PCS/CTN Meas.: 45 X 39 X 57cm



JM81-1 (PET) 260ml 200PCS/CTN Meas.: 41X 37 X 50cm



JM83-2 (PET)100ml---20/410 120ml---24/410 180ml---24/410 240ml---24/410 280ml---24/410 430ml---24/410 570ml---28/400



JM168 (PET)



BS-031(PET) 300ml



BS-031-1 (PET) 200ml



BS-018 (PET) 200ml 190PCS/CTN Meas.: 45 X 39 X 57cm



BS-058 (PET) 360ml Qty: 125 PCS/CTN Meas.: 45 X 39 X 52cm



B-31 (PE) 240ml Qty: 300PCS/CTN Meas.: 55 X 55 X 54cm



BS-032(PE) 110ml 240PCS/CTN Meas.: 45 X 35 X 48cm



BS-059 (PE) 250ml 150PCS/CTN Meas.: 45 X 39 X 57cm



180ml 220ml BS-89 (PP) 180ml 220ml



BS-90 (PP) 60ml 80ml 120ml



BS-062(PET) 260ml



BS-062-1(PET) 400ml







BS-098 (PET) 400ml



Crimp neck 100ml



BS-085 (PET) Snap-on Crimp neck

## **AIRLESS PUMP**





19#-4 泡沫泵 利量0.25ml±0.05ml 19#-4 FOAMING PUMP, Output: 0.25ml±0.05ml Ø28mm 1200 PCS/CTN, Meas.: 45X39X57cm Ø32mm 912 PCS/CTN, Meas.: 45X39X57cm



19#-6 泡沫泵 剂量0.25ml ± 0.05ml 19#-6 FOAMING PUMP, Output: 0.25ml ± 0.05ml 912 PCS/CTN Meas.: 45 X 39 X 43cm DIA: Ø28mm



19#-6-A 泡沫泵 剂量0.25ml±0.05ml 19#-6-A FOAMING PUMP Output: 0.25ml±0.05ml DIA: Ø28mm



19#-24 泡沫泵 剂量0.25ml ± 0.05ml 19#-24 FOAMING PUMP, Output: 0.25ml ± 0.05ml DIA: Ø24mm



FP-01 泡沫泵 割量0.25ml FP-01 FOAMING PUMP, Output: 0.25ml Ø20/400mm Ø20/410mm Ø24/400mm Ø24/410mm



19#-5 泡沫泵 剂量0.7ml±0.1ml 19#-5 FOAMING PUMP, Output: 0.7ml±0.1ml 480 PCS/CTN Meas.: 45 X 39 X 57cm DIA: Ø42mm



19#-35 泡沫泵 剂量0.7ml±0.1ml 19#-35 FOAMING PUMP, Output: 0.7ml±0.1ml 480 PCS/CTN Meas.:45×39×57