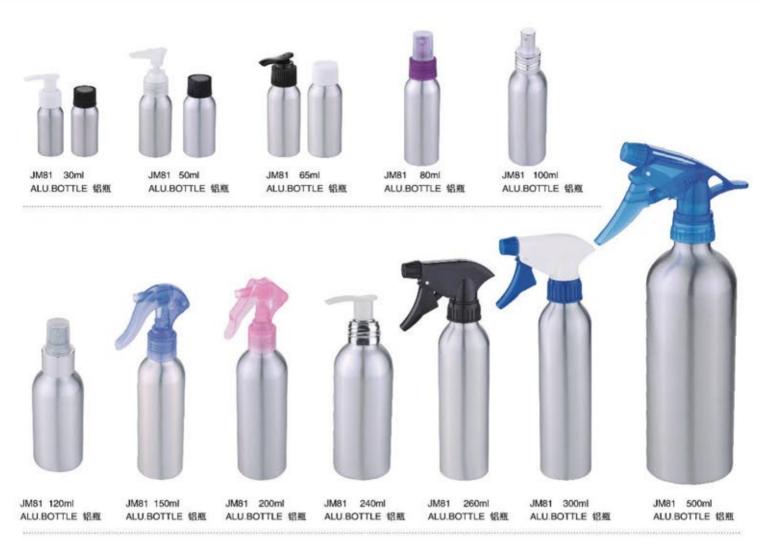

JM81-1 (PET) 260ml 200PCS/CTN Meas.: 41X 37 X 50cm

JM83-2 (PET)100ml---20/410 120ml---24/410 180ml---24/410 240ml---24/410 280ml---24/410 430ml---24/410 570ml---28/400

JM168 (PET)

BS-031(PET) 300ml

BS-031-1 (PET) 200ml

JM158-A (PVC) 250ml 140PCS/CTN Meas.: 45X39X57cm

JM159 (PET) 640ml 55 PCS/CTN Meas.: 45X39X57cm

JM159-1 (PP) 300ml

JM160 (PVC) 450ml 78 PCS/CTN Meas.: 45X39X57cm

JM81-2(PET) 260ml 180 PCS/CTN Meas.: 50X37X50cm