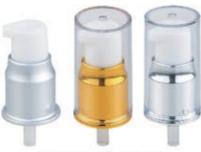

#### **CRIMP PUMP**

0.1ml 全卡 Ø15 Ø18 Ø20 0.1ml CRIMP PUMP W/Z ALU.ACTUATOR

0.1ml 半卡 Ø15 Ø18 Ø20 0.1ml CRIMP PUMP W/Z PLASTIC ACTUATOR

0.15ml 全卡 Ø15 Ø18 Ø20 0.15ml CRIMP PUMP W/Z ALU.ACTUATOR

0.15ml 半卡 Ø15 Ø18 Ø20 0.15ml CRIMP PUMP W/Z PLASTIC ACTUATOR

0.15ml 全卡 Ø15-2 Ø18-2 Ø20-2 0.15ml CRIMP PUMP W/Z ALU.ACTUATOR

0.15ml 半卡 Ø15-2 Ø18-2 Ø20-2 0.15ml CRIMP PUMP W/Z PLASTIC ACTUATOR

0.2ml 全卡 Ø15 Ø18 Ø20 0.2ml CRIMP PUMP W/Z ALU.ACTUATOR

0.2ml 半卡 Ø15 Ø18 Ø20 0.2ml CRIMP PUMP W/Z PLASTIC ACTUATOR

0.3ml 半卡 Ø20 0.3ml CRIMP PUMP W/Z PLASTIC ACTUATOR

## **CRIMP PUMP**

0.3ml 全卡 Ø31 0.3ml CRIMP PUMP W/Z ALU.ACTUATOR Qty: 1000 PCS/CTN Meas.: 45 x 32 x 36cm

0.15ml 卡口 Ø31-1 0.15ml CRIMP PUMP

PP Ø 15-3 0.06ml CRIMP PUMP

PP Ø 18-3 0.06ml CRIMP PUMP

PP Ø 20-3 0.06ml CRIMP PUMP

0.06ml 半卡 Ø12-3 Ø13-3 Ø15-3 Ø18-3 Ø20-3 0.06ml CRIMP PUMP W/Z PLASTIC ACTUATOR

0.06ml 全卡 Ø12-3 Ø13-3 0.06ml CRIMP PUMP W/Z ALU.ACTUATOR

0.04ml 全卡 Ø13-3 Ø15-3 0.04ml CRIMP PUMP W/Z ALU.ACTUATOR

Ø18-3

Ø20-3

0.04ml 半卡 Ø13-3 Ø15-3 Ø18-3 0.04ml CRIMP PUMP W/Z PLASTIC ACTUATOR

Ø20-3

#### **CRIMP PUMP**

0.08ml 全卡 Ø15 Ø18 Ø20 0.08ml CRIMP PUMP W/Z ALU.ACTUATOR

0.08ml 半卡 Ø15 Ø18 Ø20 0.08ml CRIMP PUMP W/Z PLASTIC ACTUATOR

0.1ml 半卡 Ø15-11 Ø18-11 Ø20-11 0.06ml 0.1ml 0.12ml 0.15ml CRIMP PUMP W/Z PLASTIC ACTUATOR

0.1ml 全卡 Ø15-11 Ø18-11 Ø20-11 0.06ml 0.1ml 0.12ml 0.15ml CRIMP PUMP W/Z PLASTIC ACTUATOR

0.06ml 半卡 Ø15-10 Ø20-10 无滚珠 0.06ml Ø15-10 Ø20-10 CRIMP PUMP Pre-compressed W/Z PLASTIC ACTUATOR

0.06ml 全卡 Ø15-10 Ø20-10 无滚珠 0.06ml Ø15-10 Ø20-10 CRIMP PUMP Pre-compressed W/Z ALU. ACTUATOR