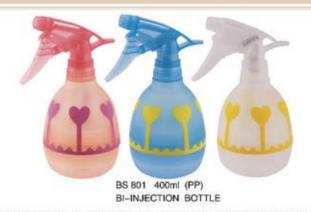

BS-072(PET) 150ml

BS-073(PET) 150ml

BS-074(PET) 250m

BS-077(PP) 100ml

BS-078(PP) 100ml

BS-069-1(PET) 300ml

BS-070-1(PET) 230ml

BS 803 300ml (PP) BI-INJECTION BOTTLE