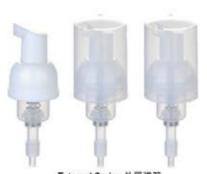

## **AIRLESS PUMP**

19#-4 泡沫泵 利量0.25ml±0.05ml 19#-4 FOAMING PUMP, Output: 0.25ml±0.05ml Ø28mm 1200 PCS/CTN, Meas.: 45X39X57cm Ø32mm 912 PCS/CTN, Meas.: 45X39X57cm

19#-6 泡沫泵 剂量0.25ml ± 0.05ml 19#-6 FOAMING PUMP, Output: 0.25ml ± 0.05ml 912 PCS/CTN Meas.: 45 X 39 X 43cm DIA: Ø28mm

19#-6-A 泡沫泵 剂量0.25ml±0.05ml 19#-6-A FOAMING PUMP Output: 0.25ml±0.05ml DIA: Ø28mm

19#-24 泡沫泵 剂量0.25ml ± 0.05ml 19#-24 FOAMING PUMP, Output: 0.25ml ± 0.05ml DIA: Ø24mm

FP-01 泡沫泵 割量0.25ml FP-01 FOAMING PUMP, Output: 0.25ml Ø20/400mm Ø20/410mm Ø24/400mm Ø24/410mm

19#-5 泡沫泵 剂量0.7ml±0.1ml 19#-5 FOAMING PUMP, Output: 0.7ml±0.1ml 480 PCS/CTN Meas.: 45 X 39 X 57cm DIA: Ø42mm

19#-35 泡沫泵 剂量0.7ml±0.1ml 19#-35 FOAMING PUMP, Output: 0.7ml±0.1ml 480 PCS/CTN Meas.:45×39×57cm DIA: Ø42mm