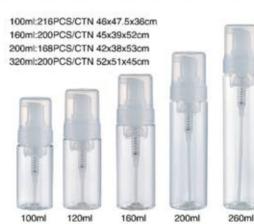

## **AIRLESS PUMP**

19#-4 泡沫泵 利量0.25ml±0.05ml 19#-4 FOAMING PUMP, Output: 0.25ml±0.05ml Ø28mm 1200 PCS/CTN, Meas.: 45X39X57cm Ø32mm 912 PCS/CTN, Meas.: 45X39X57cm

19#-6 泡沫泵 剂量0.25ml ± 0.05ml 19#-6 FOAMING PUMP, Output: 0.25ml ± 0.05ml 912 PCS/CTN Meas.: 45 X 39 X 43cm DIA: Ø28mm