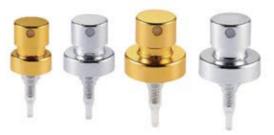

#### **CRIMP PUMP**

0.1ml 全卡 Ø15 Ø18 Ø20 0.1ml CRIMP PUMP W/Z ALU.ACTUATOR

0.1ml 半卡 Ø15 Ø18 Ø20 0.1ml CRIMP PUMP W/Z PLASTIC ACTUATOR

0.15ml 全卡 Ø15 Ø18 Ø20 0.15ml CRIMP PUMP W/Z ALU.ACTUATOR

0.15ml 半卡 Ø15 Ø18 Ø20 0.15ml CRIMP PUMP W/Z PLASTIC ACTUATOR

0.15ml 全卡 Ø15-2 Ø18-2 Ø20-2 0.15ml CRIMP PUMP W/Z ALU.ACTUATOR

0.15ml 半卡 Ø15-2 Ø18-2 Ø20-2 0.15ml CRIMP PUMP W/Z PLASTIC ACTUATOR

0.2ml 全卡 Ø15 Ø18 Ø20 0.2ml CRIMP PUMP W/Z ALU.ACTUATOR

0.2ml 半卡 Ø15 Ø18 Ø20 0.2ml CRIMP PUMP W/Z PLASTIC ACTUATOR

0.3ml 半卡 Ø20 0.3ml CRIMP PUMP W/Z PLASTIC ACTUATOR

## **CRIMP PUMP**

0.3ml 全卡 Ø31 0.3ml CRIMP PUMP W/Z ALU.ACTUATOR Qty: 1000 PCS/CTN Meas.: 45 x 32 x 36cm

0.15ml 卡口 Ø31-1 0.15ml CRIMP PUMP

PP Ø 15-3 0.06ml CRIMP PUMP

PP Ø 18-3 0.06ml CRIMP PUMP

PP Ø 20-3 0.06ml CRIMP PUMP

0.06ml 半卡 Ø12-3 Ø13-3 Ø15-3 Ø18-3 Ø20-3 0.06ml CRIMP PUMP W/Z PLASTIC ACTUATOR

0.06ml 全卡 Ø12-3 Ø13-3 0.06ml CRIMP PUMP W/Z ALU.ACTUATOR

0.04ml 全卡 Ø13-3 Ø15-3 0.04ml CRIMP PUMP W/Z ALU.ACTUATOR

Ø18-3

Ø20-3

0.04ml 半卡 Ø13-3 Ø15-3 Ø18-3 0.04ml CRIMP PUMP W/Z PLASTIC ACTUATOR

Ø20-3

#### **CRIMP PUMP**

0.08ml 全卡 Ø15 Ø18 Ø20 0.08ml CRIMP PUMP W/Z ALU.ACTUATOR

0.08ml 半卡 Ø15 Ø18 Ø20 0.08ml CRIMP PUMP W/Z PLASTIC ACTUATOR

0.1ml 半卡 Ø15-11 Ø18-11 Ø20-11 0.06ml 0.1ml 0.12ml 0.15ml CRIMP PUMP W/Z PLASTIC ACTUATOR

0.1ml 全卡 Ø15-11 Ø18-11 Ø20-11 0.06ml 0.1ml 0.12ml 0.15ml CRIMP PUMP W/Z PLASTIC ACTUATOR

0.06ml 半卡 Ø15-10 Ø20-10 无滚珠 0.06ml Ø15-10 Ø20-10 CRIMP PUMP Pre-compressed W/Z PLASTIC ACTUATOR

0.06ml 全卡 Ø15-10 Ø20-10 无滚珠 0.06ml Ø15-10 Ø20-10 CRIMP PUMP Pre-compressed W/Z ALU. ACTUATOR