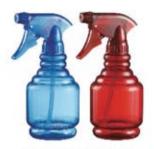

19# 泡沫泵 19# FOAMING PUMP

19#-A FOAMING PUMP

19#-3CC 泡沫泵 (PET) 剂量 3ml ± 0.2ml FOAMING PUMP Output: 3ml ± 0.2ml 500ml 600ml

19#-600 泡沫泵 500ML (PP) FOAMING PUMP 500ml

19#-700 330ml (PP) FOAMING BOTTLE

19#-B 泡沫泵 250ml PET 19#-B FOAMING PUMP 250ml PET

19#-C 600ml (PET) FOAMING PUMP

19#-111 280ml (PE) FOAMING PUMP

19#-24-A 泡沫泵 180ml (PE) FOAMING PUMP

19#-24-B 泡沫泵 180ml (PE) FOAMING PUMP

19#-24-C 泡沫泵 200ml (PE) FOAMING PUMP

19#-F(PP) 泡沫泵 Type:19#-F 40ml 50ml 60ml