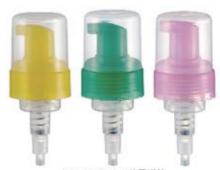

## **AIRLESS PUMP**

19#-4 泡沫泵 利量0.25ml±0.05ml 19#-4 FOAMING PUMP, Output: 0.25ml±0.05ml Ø28mm 1200 PCS/CTN, Meas.: 45X39X57cm Ø32mm 912 PCS/CTN, Meas.: 45X39X57cm

19#-6 泡沫泵 剂量0.25ml ± 0.05ml 19#-6 FOAMING PUMP, Output: 0.25ml ± 0.05ml 912 PCS/CTN Meas.: 45 X 39 X 43cm DIA: Ø28mm

19#-6-A 泡沫泵 剂量0.25ml±0.05ml 19#-6-A FOAMING PUMP Output: 0.25ml±0.05ml DIA: Ø28mm

19#-24 泡沫泵 剂量0.25ml ± 0.05ml 19#-24 FOAMING PUMP, Output: 0.25ml ± 0.05ml DIA: Ø24mm

FP-01 泡沫泵 割量0.25ml FP-01 FOAMING PUMP, Output: 0.25ml Ø20/400mm Ø20/410mm Ø24/400mm Ø24/410mm

19#-5 泡沫泵 剂量0.7ml±0.1ml 19#-5 FOAMING PUMP, Output: 0.7ml±0.1ml 480 PCS/CTN Meas.: 45 X 39 X 57cm DIA: Ø42mm

19#-35 泡沫泵 剂量0.7ml±0.1ml 19#-35 FOAMING PUMP, Output: 0.7ml±0.1ml 480 PCS/CTN Meas.:45×39×57cm DIA: Ø42mm