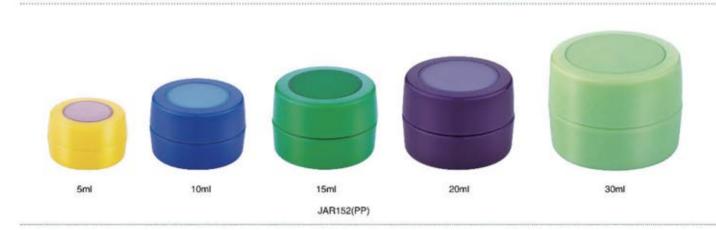

JAR 108 (AS) 3ml MULTIDECK JAR Qty: 500 PCS/CTN Meas.: 35X29.5X31cm

JAR 109 (AS) 1.5/4ml MULTIDECK JAR Qty: 500 PCS/CTN Meas.: 42X36X34cm

JAR 115(AS) 6mlx2 MULTIDECK JAR 500PCS/CTN

Meas.: 41.5X35X20.5cm

MULTIDECK JAR JAR 164 (AS) 35mlx3