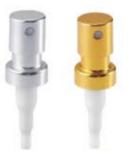

#### **CRIMP PUMP**

0.1ml 全卡 Ø15 Ø18 Ø20 0.1ml CRIMP PUMP W/Z ALU.ACTUATOR

0.1ml 半卡 Ø15 Ø18 Ø20 0.1ml CRIMP PUMP W/Z PLASTIC ACTUATOR

0.15ml 全卡 Ø15 Ø18 Ø20 0.15ml CRIMP PUMP W/Z ALU.ACTUATOR

0.15ml 半卡 Ø15 Ø18 Ø20 0.15ml CRIMP PUMP W/Z PLASTIC ACTUATOR

0.15ml 全卡 Ø15-2 Ø18-2 Ø20-2 0.15ml CRIMP PUMP W/Z ALU.ACTUATOR

0.15ml 半卡 Ø15-2 Ø18-2 Ø20-2 0.15ml CRIMP PUMP W/Z PLASTIC ACTUATOR

0.2ml 全卡 Ø15 Ø18 Ø20 0.2ml CRIMP PUMP W/Z ALU.ACTUATOR

0.2ml 半卡 Ø15 Ø18 Ø20 0.2ml CRIMP PUMP W/Z PLASTIC ACTUATOR

0.3ml 半卡 Ø20 0.3ml CRIMP PUMP W/Z PLASTIC ACTUATOR

## **CRIMP PUMP**

0.3ml 全卡 Ø31 0.3ml CRIMP PUMP W/Z ALU.ACTUATOR Qty: 1000 PCS/CTN Meas.: 45 x 32 x 36cm

0.15ml 卡口 Ø31-1 0.15ml CRIMP PUMP

PP Ø 15-3 0.06ml CRIMP PUMP

PP Ø 18-3 0.06ml CRIMP PUMP

PP Ø 20-3 0.06ml CRIMP PUMP

0.06ml 半卡 Ø12-3 Ø13-3 Ø15-3 Ø18-3 Ø20-3 0.06ml CRIMP PUMP W/Z PLASTIC ACTUATOR

0.06ml 全卡 Ø12-3 Ø13-3 0.06ml CRIMP PUMP W/Z ALU.ACTUATOR

0.04ml 全卡 Ø13-3 Ø15-3 0.04ml CRIMP PUMP W/Z ALU.ACTUATOR

Ø18-3

Ø20-3

0.04ml 半卡 Ø13-3 Ø15-3 Ø18-3 0.04ml CRIMP PUMP W/Z PLASTIC ACTUATOR

Ø20-3

#### **CRIMP PUMP**

0.08ml 全卡 Ø15 Ø18 Ø20 0.08ml CRIMP PUMP W/Z ALU.ACTUATOR

0.08ml 半卡 Ø15 Ø18 Ø20 0.08ml CRIMP PUMP W/Z PLASTIC ACTUATOR

0.1ml 半卡 Ø15-11 Ø18-11 Ø20-11 0.06ml 0.1ml 0.12ml 0.15ml CRIMP PUMP W/Z PLASTIC ACTUATOR

0.1ml 全卡 Ø15-11 Ø18-11 Ø20-11 0.06ml 0.1ml 0.12ml 0.15ml CRIMP PUMP W/Z PLASTIC ACTUATOR

0.06ml 半卡 Ø15-10 Ø20-10 无滚珠 0.06ml Ø15-10 Ø20-10 CRIMP PUMP Pre-compressed W/Z PLASTIC ACTUATOR

0.06ml 全卡 Ø15-10 Ø20-10 无滚珠 0.06ml Ø15-10 Ø20-10 CRIMP PUMP Pre-compressed W/Z ALU. ACTUATOR