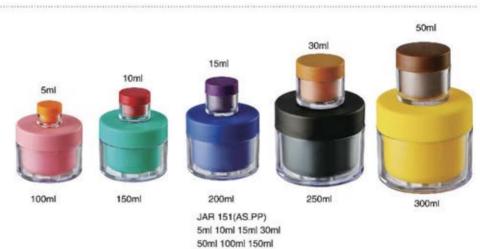

JAR 108 (AS) 3ml MULTIDECK JAR Qty: 500 PCS/CTN Meas.: 35X29.5X31cm

JAR 109 (AS) 1.5/4ml MULTIDECK JAR Qty: 500 PCS/CTN Meas.: 42X36X34cm

JAR 115(AS) 6mlx2 MULTIDECK JAR 500PCS/CTN

Meas.: 41.5X35X20.5cm

MULTIDECK JAR JAR 164 (AS) 35mlx3