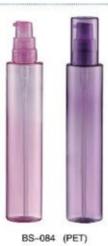

m



BS-020(PET) 250ml 180PCS/CTN Meas.: 45 X 39 X 57cm



BS-042-1(PE) 500ml BS-042 (PE) 1000ml



JM67(PE) 800ml 64PCS/CTN Meas.: 45 X 39 X 57cm



JM81-1 (PET) 260ml 200PCS/CTN Meas.: 41X 37 X 50cm



JM83-2 (PET)100ml---20/410 120ml---24/410 180ml---24/410 240ml---24/410 280ml---24/410 430ml---24/410 570ml---28/400



JM168 (PET)



BS-031(PET) 300ml



BS-031-1 (PET) 200ml



BS-018 (PET) 200ml 190PCS/CTN Meas.: 45 X 39 X 57cm



BS-058 (PET) 360ml Qty: 125 PCS/CTN Meas.: 45 X 39 X 52cm



B-31 (PE) 240ml Qty: 300PCS/CTN Meas.: 55 X 55 X 54cm



BS-032(PE) 110ml 240PCS/CTN Meas.: 45 X 35 X 48cm



BS-059 (PE) 250ml 150PCS/CTN Meas.: 45 X 39 X 57cm



180ml 220ml BS-89 (PP) 180ml 220ml



BS-90 (PP) 60ml 80ml 120ml



BS-062(PET) 260ml



BS-062-1(PET) 400ml







BS-098 (PET) 400ml



Crimp neck 100ml



BS-085 (PET) Snap-on Crimp neck

## **AIRLESS PUMP**





19#-4 泡沫泵 利量0.25ml±0.05ml 19#-4 FOAMING PUMP, Output: 0.25ml±0.05ml Ø28mm 1200 PCS/CTN, Meas.: 45X39X57cm Ø32mm 912 PCS/CTN, Meas.: 45X39X57cm



19#-6 泡沫泵 剂量0.25ml ± 0.05ml 19#-6 FOAMING PUMP, Output: 0.25ml ± 0.05ml 912 PCS/CTN Meas.: 45 X 39 X 43cm DIA: Ø28mm



19#-6-A 泡沫泵 剂量0.25ml±0.05ml 19#-6-A FOAMING PUMP Output: 0.25ml±0.05ml DIA: Ø28mm



19#-24 泡沫泵 剂量0.25ml ± 0.05ml 19#-24 FOAMING PUMP, Output: 0.25ml ± 0.05ml DIA: Ø24mm



FP-01 泡沫泵 割量0.25ml FP-01 FOAMING PUMP, Output: 0.25ml Ø20/400mm Ø20/410mm Ø24/400mm Ø24/410mm



19#-5 泡沫泵 剂量0.7ml±0.1ml 19#-5 FOAMING PUMP, Output: 0.7ml±0.1ml 480 PCS/CTN Meas.: 45 X 39 X 57cm DIA: Ø42mm



19#-35 泡沫泵 剂量0.7ml±0.1ml 19#-35 FOAMING PUMP, Output: 0.7ml±0.1ml 480 PC