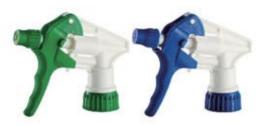

B-25(LDPE) 120ml 144 PCS/CTN Meas.: 45X37X34cm

B-26(HDPE) 60ml 144 PCS/CTN Meas.: 39X33X17.5cm

LS-1 LS-2 LS-3 (PP)

A-1 B-1 C-7 型喷头 TRIGGER SPRAYER A-1 B-1 C-7 A-1:200 PCS/CTN 剂量 0.8±0.1ml B-1:200 PCS/CTN 剂量 0.8±0.1ml C-7:200 PCS/CTN 剂量 0.8±0.1ml meas.: 45X39X28cm

A 型噴头 剂量 0.8±0.1ml TRIGGER SPRAYER A 0.8±0.1ml 600PCS/CTN meas.: 45X39X57cm DIA: Ø28/400 Ø28/410 Ø28/415

A-2 型喷头 剂量 0.8±0.1ml TRIGGER SPRAYER A-2 0.8±0.1ml DIA: Ø28/400 Ø28/410 Ø28/415

B 型喷头 剂量 1.0 ± 0.1ml TRIGGER SPRAYER B 1.0 ± 0.1ml 500PCS/CTN meas.: 45X39X57cm DIA: Ø28/400 Ø28/410 Ø28/415