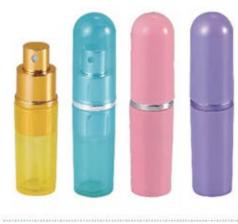

香水樽 A-PP型 PERFUME ATOMIZER Type: A-PP 10ml BI-INJECTION

香水樽C-PP型 PERFUME ATOMIZER Type: C-PP 5ml

香水樽 H-PP型 PERFUME ATOMIZER Type: H-PP 5ml

香水樽 K-PP型 PERFUME ATOMIZER Type: K-PP 12ml **BI-INJECTION** 

香水樽 O-PP型 PERFUME ATOMIZER Type: O-PP 5ml

香水樽S-PP型 PERFUME ATOMIZER Type: S-PP 3ml

香水樽Y-PP型 PERFUME ATOMIZER Type: Y-PP 5ml

15ml x 2 香水樽 AT213-1 PERFUME ATOMIZER Type: AT213-1 5ml x 2 8ml x 2 15ml x 2

专利号: PAT.No. ZL 2011 3 0393606.3

Type: AT1106 3ml+8ml(螺口式Screw Neck) 1x20ml(卡口式Crimp Neck)