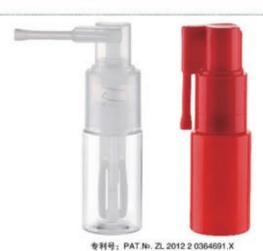

#### POWDER SPRAY

专科号: PAT.No. ZL 2012 2 0364691.X PAT.No. ZL 2012 2 0384426.1 BP-1 干粉喷雾器 (PET) 140ml POWDER SPRAY 剂量 0.06cm³ ± 0.01cm³ 200PCS/CTN Meas.: 45 X 44 X 44cm

专利号: PAT.No. ZL 2012 2 0364691.X PAT.No. ZL 2012 2 0364426.1 BP-2 干粉填雾器 (PET) 180ml POWDER SPRAY 剂量 0.06cm³±0.01cm³ 200PCS/CTN Meas.: 57 X 39 X 45cm