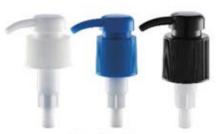

Meas.: 55x39x22cm

Meas.: 47x39x22cm

Meas.: 45x39x30cm

Meas.: 56x39x26cm

JM83–5–B PP 8ml Meas.:36x27x36cm 1000PCS/CTN 10ml Meas.: 41x39x24cm 1000PCS/CTN 12ml Meas.:46.5x39x25cm1000PCS/CTN

1 # 液体分配器 剂量0.5ml PUMP 1 #, Output: 0.5ml DIA: Ø20/410 Ø22/410 Ø22/415 Ø24/410 Ø24/415 Ø28/400 Ø28/410 Ø28/415

1 # -A 液体分配器(PP) 刻量0.5ml PUMP 1 # -A , Output: 0.5ml DIA: Ø20/410 Ø22/410 Ø22/415 Ø24/410 Ø24/415 Ø28/400 Ø28/410 Ø28/415

1#-B液体分配器(PP) 剂量0.5ml PUMP 1#-B, UV Output: 0.5ml DIA: Ø20/410 Ø22/410 Ø22/415 Ø24/410 Ø24/415 Ø28/400 Ø28/410 Ø28/415