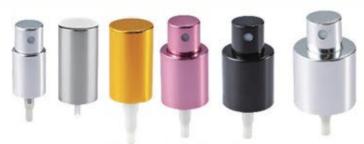

#### 专利号: PAT.№.02381063.7

0.15ml 喷头 Ø18-4 Ø20-4 Ø24-4 0.15ml SCREW MICROSPRAYER W/Z ALU.ACTUATOR

0.06ml 喷头 Ø12-4 Ø13-4 Ø15-4 Ø18-4 Ø20-4 Ø24-4 0.06ml SCREW MICROSPRAYER W/Z ALU.ACTUATOR

Bi-Injection will be surely the trend of the package in the near future. We newly developed a micro-sprayerwith two colors (Bi-injection), which is available in neck sizes Φ12mm, Φ13mm, Φ15mm, Φ18mm, Φ20mm, Φ22mm, Φ24mm, andΦ28mm. We may mass-produce or make samples according to your colors, and the MOQ is 10,000pcs for each size & color. Pls don't hesitate to contact us if you need any samples.

Ø18-A(0.12ml) Ø20-A(0.13ml) Ø24-A(0.13ml) 喷头 SCREW MICROSPRAYER

Ø18-A 喷头(0.13ml) Ø18-A SCREW MICROSPRAYER 0.13ml 2000pcs/CTN Meas.: 45x39x50cm

Ø18-B(0.13ml) 喷头 SCREW MICROSPRAYER 0.13ml

Ø12-6 喷头(0.06ml) Ø12-6 SCREW MICROSPRAYER 0.06ml 6000pcs/CTN Meas.: 45x39x45cm