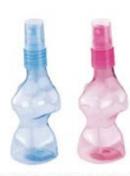

### 上面手压式喷头 下面瓶

JM83-1 (PET)
20ml----18/410 50ml----18/410
100ml----20/410 120ml----24/410
180ml----24/410 240ml----24/410
280ml----24/410 430ml----24/410
570ml-----28/400

JM83-3 (PET)
20ml----18/410 50ml----18/410
80ml----20/410 100ml----24/410
150ml----24/410 200ml----24/410
250ml----24/410 320ml----24/410
500ml----28/400