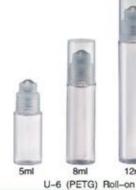

香水樽U-3-A型 Roll-on GLASS BOTTLE Type: U-3-A 10 ml

GLASS BOTTLE Type: U-6-A 5ml 8ml 10ml 12ml

专利号: PAT.No. ZL 2013 3 0657720.1 滚珠瓶U-8型 Roll-on ,Three Balls Type: U-8 8ml 12ml (GLASS)

专利号: PAT.No. ZL 2013 3 0657729.2 滚珠瓶U-8-1型 Roll-on ,Three Balls Type: U-8-1 8ml 12ml (GLASS)