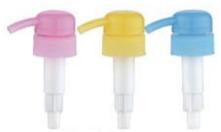

Meas.: 55x39x22cm

Meas.: 47x39x22cm

Meas.: 45x39x30cm

Meas.: 56x39x26cm

JM83–5–B PP 8ml Meas.:36x27x36cm 1000PCS/CTN 10ml Meas.: 41x39x24cm 1000PCS/CTN 12ml Meas.:46.5x39x25cm1000PCS/CTN

1 # 液体分配器 剂量0.5ml PUMP 1 #, Output: 0.5ml DIA: Ø20/410 Ø22/410 Ø22/415 Ø24/410 Ø24/415 Ø28/400 Ø28/410 Ø28/415

1 # -A 液体分配器(PP) 刻量0.5ml PUMP 1 # -A , Output: 0.5ml DIA: Ø20/410 Ø22/410 Ø22/415 Ø24/410 Ø24/415 Ø28/400 Ø28/410 Ø28/415

1#-B液体分配器(PP) 剂量0.5ml PUMP 1#-B, UV Output: 0.5ml DIA: Ø20/410 Ø22/410 Ø22/415 Ø24/410 Ø24/415 Ø28/400 Ø28/410 Ø28/415