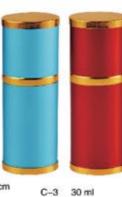

C-1 20 ml

香水樽 C-1型 PERFUME ATOMIZER Type: C-1 20 ml Inner: 6 PCS Qtv: 288PCS Meas.: 47X40X23cm

H.Cap: 3.7cm

C-2 30 ml

香水樽 C-2型 PERFUME ATOMIZER Type: C-2 30 ml Inner: 6 PCS Qty: 288PCS Meas.: 55X42X31cm

H12.3cm X Dia.3.1cmX4.5cm H.Cap: 4.5cm

香水模 C-3型 PERFUME ATOMIZER Type: C-3 30 ml Inner: 6 PCS Qtv: 288PCS Meas.: 43X28X30cm H12.5cm X Dia.3.2cmX4.6cm H.Cap: 4.6cm

香水樽E型 PERFUME ATOMIZER Type: E 4 ml Inner: 12 PCS Qty: 576PCS Meas.: 40X34X19cm H7.65cm X Dia.2cm H.Cap: 3.8cm