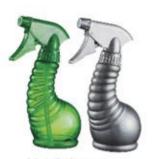

B-25(LDPE) 120ml 144 PCS/CTN Meas.: 45X37X34cm

B-26(HDPE) 60ml 144 PCS/CTN Meas.: 39X33X17.5cm

LS-1 LS-2 LS-3 (PP)

A-1 B-1 C-7 型喷头 TRIGGER SPRAYER A-1 B-1 C-7 A-1:200 PCS/CTN 剂量 0.8±0.1ml B-1:200 PCS/CTN 剂量 0.8±0.1ml C-7:200 PCS/CTN 剂量 0.8±0.1ml meas.: 45X39X28cm

A 型噴头 剂量 0.8±0.1ml TRIGGER SPRAYER A 0.8±0.1ml 600PCS/CTN meas.: 45X39X57cm DIA: Ø28/400 Ø28/410 Ø28/415

A-2 型喷头 剂量 0.8±0.1ml TRIGGER SPRAYER A-2 0.8±0.1ml DIA: Ø28/400 Ø28/410 Ø28/415

B 型喷头 剂量 1.0 ± 0.1ml TRIGGER SPRAYER B 1.0 ± 0.1ml 500PCS/CTN meas.: 45X39X57cm DIA: Ø28/400 Ø28/410 Ø28/415