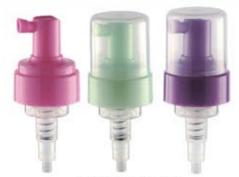

## **AIRLESS PUMP**

19#-4 泡沫泵 利量0.25ml±0.05ml 19#-4 FOAMING PUMP, Output: 0.25ml±0.05ml Ø28mm 1200 PCS/CTN, Meas.: 45X39X57cm Ø32mm 912 PCS/CTN, Meas.: 45X39X57cm

19#-6 泡沫泵 剂量0.25ml ± 0.05ml 19#-6 FOAMING PUMP, Output: 0.25ml ± 0.05ml 912 PCS/CTN Meas.: 45 X 39 X 43cm DIA: Ø28mm

19#-6-A 泡沫泵 剂量0.25ml±0.05ml 19#-6-A FOAMING PUMP Output: 0.25ml±0.05ml DIA: Ø28mm

19#-24 泡沫泵 剂量0.25ml ± 0.05ml 19#-24 FOAMING PUMP, Output: 0.25ml ± 0.05ml DIA: Ø24mm

FP-01 泡沫泵 割量0.25ml FP-01 FOAMING PUMP, Output: 0.25ml Ø20/400mm Ø20/410mm Ø24/400mm Ø24/410mm

19#-5 泡沫泵 剂量0.7ml±0.1ml 19#-5 FOAMING PUMP, Output: 0.7ml±0.1ml 480 PCS/CTN Meas.: 45 X 39 X 57cm DIA: Ø42mm

19#-35 泡沫泵 剂量0.7ml±0.1ml 19#-35 FOAMING PUMP, Output: 0.7ml±0.1ml 480 PCS/CTN Meas.:45×39×57cm DIA: Ø42mm