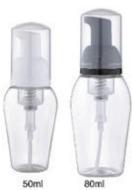

## **AIRLESS PUMP**

19#-4 泡沫泵 利量0.25ml±0.05ml 19#-4 FOAMING PUMP, Output: 0.25ml±0.05ml Ø28mm 1200 PCS/CTN, Meas.: 45X39X57cm Ø32mm 912 PCS/CTN, Meas.: 45X39X57cm

19#-6 泡沫泵 剂量0.25ml ± 0.05ml 19#-6 FOAMING PUMP, Output: 0.25ml ± 0.05ml 912 PCS/CTN Meas.: 45 X 39 X 43cm DIA: Ø28mm

19#-6-A 泡沫泵 剂量0.25ml±0.05ml 19#-6-A FOAMING PUMP Output: 0.25ml±0.05ml DIA: Ø28mm

19#-24 泡沫泵 剂量0.25ml ± 0.05ml 19#-24 FOAMING PUMP, Output: 0.25ml ± 0.05ml DIA: Ø24mm

FP-01 泡沫泵 割量0.25ml FP-01 FOAMING PUMP, Output: 0.25ml Ø20/400mm Ø20/410mm Ø24/400mm Ø24/410mm

19#-5 泡沫泵 剂量0.7ml±0.1ml 19#-5 FOAMING PUMP, Output: 0.7ml±0.1ml 480 PCS/CTN Meas.: 45 X 39 X 57cm DIA: Ø42mm

19#-35 泡沫泵 剂量0.7ml±0.1ml 19#-35 FOAMING PUMP, Output: 0.7ml±0.1ml 480 PCS/CTN Meas.:45×39×57cm DIA: Ø42mm