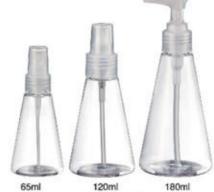

BS-003(PET) 55ml 500PCS/CTN Meas.: 45x39x37cmx

BS-004(PET) 50ml 500PCS/CTN Meas.: 45x39x45cm

BS-005(PET) 55ml 500PCS/CTN Meas: 44x39x37cm

BS-006(PET) 55ml 450PCS/CTN Meas.: 42x35x48cm

BS-007(PET) 55ml 500PCS/CTN Meas.: 45x39x39cm

BS-008(PET) 50ml 500PCS/CTN Meas.: 45x39x38cm

BS-009(PET) 60ml 500PCS/CTN Meas.: 45x39x52cm

BS-010(PET) 60ml 500PCS/CTN Meas.: 45x39x46cm

BS-015(PET) 30ml 600PCS/CTN Meas.: 45x39x40cm

BS-016(PET) 110ml 300PCS/CTN Meas.: 45x39x45cm