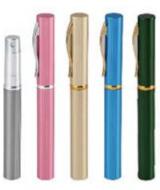

香水樽D-1型 PERFUME ATOMIZER Type: D-1 2X5ml Inner: 12 PCS Qty: 288 PCS Meas.: 38X34X18.5cm

香水樽AE型 PERFUME PEN Type: AE 6 ml Inner: 12 PCS Qty: 576 PCS Meas.: 43.5X37X13.5cm H 13.5cm X Dia. 1.2cm H.Cap: 5.6cm

PERFUME PEN Type: AE-A 6 ml Inner: 12 PCS Qty: 576 PCS Meas.: 43.5X37X13.5cm H 13.5cm X Dia. 1.2cm H.Cap: 5.6cm

香水樽AE-A型

#### PERFUME PEN

香水樽 AE-1型(PP) PERFUME PEN Type: AE-1 6 ml 1440 PCS/CTN Meas.: 55X39X29cm

香水樽 AE-2型(PP) PERFUME PEN Type: AE-2 8 ml 1152 PCS/CTN Meas.; 39X34X45cm

香水樽 AT241型 PP PERFUME PEN Type: AT241 6ml