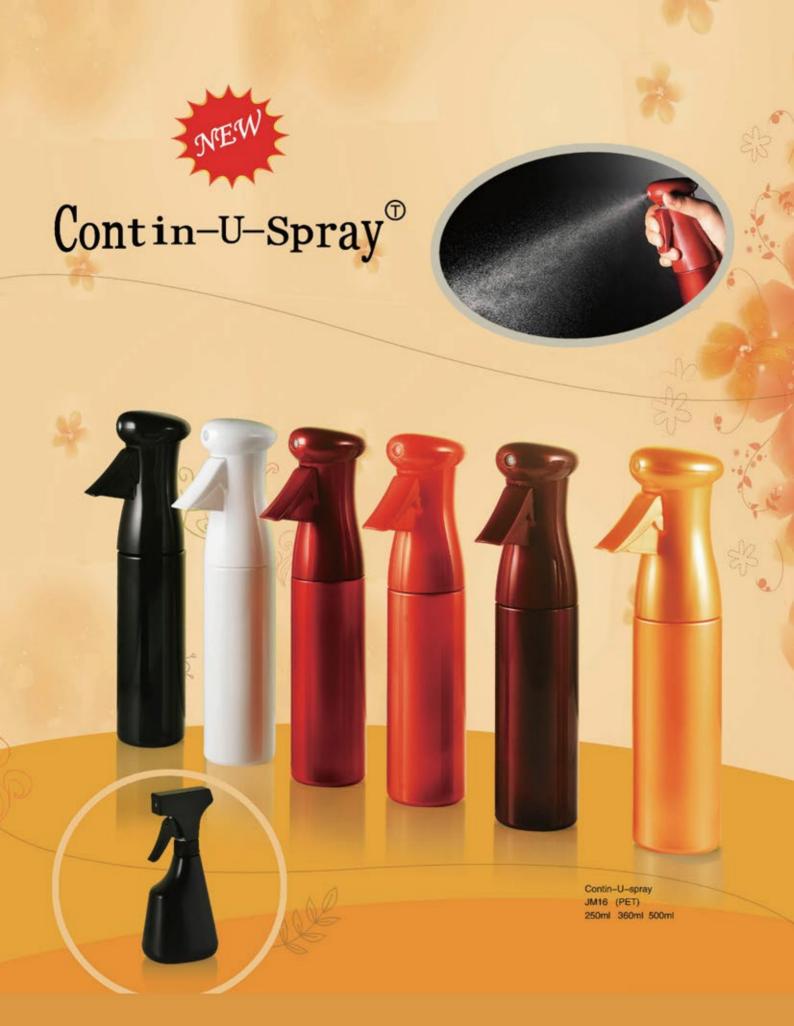

BS 804 240ml (PP) BI-INJECTION BOTTLE

Contin-U-Spray®

Contin-U-spray JM15-1-A (PP) 350ml

Contin-U-spray JM15-2 (PP) 450ml

Contin-U-Spray<sup>™</sup>

Contin-U-spray JM16 (PET) 250ml 360ml 500ml

BS-1 (PVC) 240ml 136 PCS/CTN Meas.: 45X39X57cm