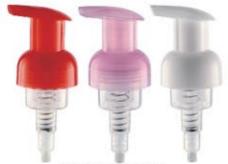

## **AIRLESS PUMP**

19#-4 泡沫泵 利量0.25ml±0.05ml 19#-4 FOAMING PUMP, Output: 0.25ml±0.05ml Ø28mm 1200 PCS/CTN, Meas.: 45X39X57cm Ø32mm 912 PCS/CTN, Meas.: 45X39X57cm

19#-6 泡沫泵 剂量0.25ml ± 0.05ml 19#-6 FOAMING PUMP, Output: 0.25ml ± 0.05ml 912 PCS/CTN Meas.: 45 X 39 X 43cm DIA: Ø28mm

19#-6-A 泡沫泵 剂量0.25ml±0.05ml 19#-6-A FOAMING PUMP Output: 0.25ml±0.05ml DIA: Ø28mm

19#-24 泡沫泵 剂量0.25ml ± 0.05ml 19#-24 FOAMING PUMP, Output: 0.25ml ± 0.05ml DIA: Ø24mm

FP-01 泡沫泵 割量0.25ml FP-01 FOAMING PUMP, Output: 0.25ml Ø20/400mm Ø20/410mm Ø24/400mm Ø24/410mm

19#-5 泡沫泵 剂量0.7ml±0.1ml 19#-5 FOAMING PUMP, Output: 0.7ml±0.1ml 480 PCS/CTN Meas.: 45 X 39 X 57cm DIA: Ø42mm

19#-35 泡沫泵 剂量0.7ml±0.1ml 19#-35 FOAMING PUMP, Output: 0.7ml±0.1ml 480 PCS/CTN Meas.:45×39×57cm DIA: Ø42mm