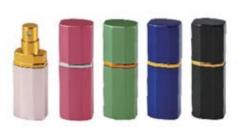

#### OXIDATION ALUMINIUM PERFUME ATOMIZER

香水樽K型 PERFUME ATOMIZER Type: K 12 ml Inner: 12 PCS Oty: 576 PCS Meas.: 48X48X22cm H10.9cm X Dia.2.36cm H.Cap: 3.6cm

香水樽 K-1型 PERFUME ATOMIZER Type: K-1 50 ml Inner: 1 PCS Qty: 144 PCS Meas.: 40X33X25cm H12.5cm X Dia.3.8cm H.Cap: 4.5cm