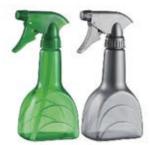

B-25(LDPE) 120ml 144 PCS/CTN Meas.: 45X37X34cm

B-26(HDPE) 60ml 144 PCS/CTN Meas.: 39X33X17.5cm

LS-1 LS-2 LS-3 (PP)

A-1 B-1 C-7 型喷头 TRIGGER SPRAYER A-1 B-1 C-7 A-1:200 PCS/CTN 剂量 0.8±0.1ml B-1:200 PCS/CTN 剂量 0.8±0.1ml C-7:200 PCS/CTN 剂量 0.8±0.1ml meas.: 45X39X28cm

A 型噴头 剂量 0.8±0.1ml TRIGGER SPRAYER A 0.8±0.1ml 600PCS/CTN meas.: 45X39X57cm DIA: Ø28/400 Ø28/410 Ø28/415

A-2 型喷头 剂量 0.8±0.1ml TRIGGER SPRAYER A-2 0.8±0.1ml DIA: Ø28/400 Ø28/410 Ø28/415

B 型喷头 剂量 1.0 ± 0.1ml TRIGGER SPRAYER B 1.0 ± 0.1ml 500PCS/CTN meas.: 45X39X57cm DIA: Ø28/400 Ø28/410 Ø28/415