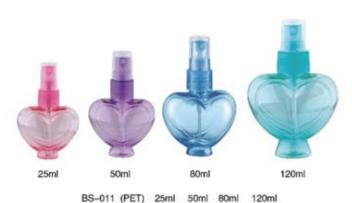

香水樽 A-PP型 PERFUME ATOMIZER Type: A-PP 10ml BI-INJECTION

香水樽C-PP型 PERFUME ATOMIZER Type: C-PP 5ml

香水樽 H-PP型 PERFUME ATOMIZER Type: H-PP 5ml

香水樽 K-PP型 PERFUME ATOMIZER Type: K-PP 12ml **BI-INJECTION** 

香水樽 O-PP型 PERFUME ATOMIZER Type: O-PP 5ml