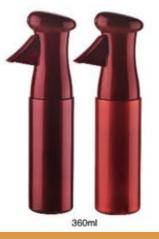

BS 804 240ml (PP) BI-INJECTION BOTTLE

Contin-U-Spray®

Contin-U-spray JM15-1-A (PP) 350ml

Contin-U-spray JM15-2 (PP) 450ml

Contin-U-Spray<sup>™</sup>

Contin-U-spray JM16 (PET) 250ml 360ml 500ml

BS-1 (PVC) 240ml 136 PCS/CTN Meas.: 45X39X57cm