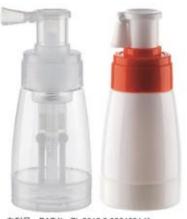

External Spring 外置弹簧

19#-26-A 泡沫泵 剂量0.25ml±0.05ml 19#-26-A FOAMING PUMP, Output: 0.25ml±0.05ml DIA: Ø28mm

External Spring 外置弹簧

专利号: PAT.N2. US8,109,415 B2 19#-15 泡沫泵 剂量0.7ml±0.1ml 19#-15 FOAMING PUMP, Output: 0.7ml±0.1ml 480 PCS/CTN Meas.: 45 X 39 X 58cm DIA: Ø42mm

External Spring 外置弹簧

专利号: PAT.№ ZL 2007 2 0113219.8 ZL 2007 3 0123336.8 US 8,109,415 B2

19#-18 泡沫泵 Output: 0.7ml±0.1ml 19#-18 FOAMING PUMP 480 PCS/CTN, Meas.: 45X39X58cm DIA: Ø42mm

External Spring 外置弹簧

专利号: PAT.Nº. ZL 2007 2 0113219.8 ZL 2007 3 0123336.8 US8,109,415 B2