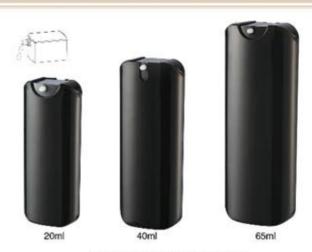

### PLASTIC PERFUME ATOMIZER

AT232 喷雾型 (FOR PERFUME) (PP) PERFUME ATOMIZER Type: AT232 20ml 40ml 65ml

AT232 乳液型 (FOR LOTION) (PP) Type:AT232 20ml 40ml 65ml

PERFUME ATOMIZER Type: AT235 25ml 40ml 75ml

香水樽 AT235 乳液型 (FOR LOTION) (PP) Type: AT235 25ml 40ml 75ml