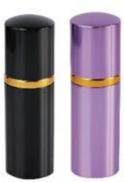

#### OXIDATION ALUMINIUM PERFUME ATOMIZER

香水樽K型 PERFUME ATOMIZER Type: K 12 ml Inner: 12 PCS Oty: 576 PCS Meas.: 48X48X22cm H10.9cm X Dia.2.36cm H.Cap: 3.6cm

香水樽 K-1型 PERFUME ATOMIZER Type: K-1 50 ml Inner: 1 PCS Qty: 144 PCS Meas.: 40X33X25cm H12.5cm X Dia.3.8cm H.Cap: 4.5cm