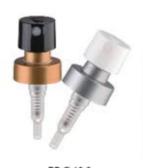

#### **CRIMP PUMP**

0.08ml 全卡 Ø15 Ø18 Ø20 0.08ml CRIMP PUMP W/Z ALU.ACTUATOR

0.08ml 半卡 Ø15 Ø18 Ø20 0.08ml CRIMP PUMP W/Z PLASTIC ACTUATOR

0.1ml 半卡 Ø15-11 Ø18-11 Ø20-11 0.06ml 0.1ml 0.12ml 0.15ml CRIMP PUMP W/Z PLASTIC ACTUATOR

0.1ml 全卡 Ø15-11 Ø18-11 Ø20-11 0.06ml 0.1ml 0.12ml 0.15ml CRIMP PUMP W/Z PLASTIC ACTUATOR

0.06ml 半卡 Ø15-10 Ø20-10 无滚珠 0.06ml Ø15-10 Ø20-10 CRIMP PUMP Pre-compressed W/Z PLASTIC ACTUATOR

0.06ml 全卡 Ø15-10 Ø20-10 无滚珠 0.06ml Ø15-10 Ø20-10 CRIMP PUMP Pre-compressed W/Z ALU. ACTUATOR