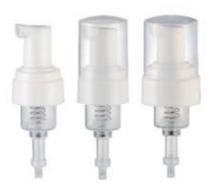

## **AIRLESS PUMP**

19#-4 泡沫泵 利量0.25ml±0.05ml 19#-4 FOAMING PUMP, Output: 0.25ml±0.05ml Ø28mm 1200 PCS/CTN, Meas.: 45X39X57cm Ø32mm 912 PCS/CTN, Meas.: 45X39X57cm

19#-6 泡沫泵 剂量0.25ml ± 0.05ml 19#-6 FOAMING PUMP, Output: 0.25ml ± 0.05ml 912 PCS/CTN Meas.: 45 X 39 X 43cm DIA: Ø28mm

19#-6-A 泡沫泵 剂量0.25ml±0.05ml 19#-6-A FOAMING PUMP Output: 0.25ml±0.05ml DIA: Ø28mm

19#-24 泡沫泵 剂量0.25ml ± 0.05ml 19#-24 FOAMING PUMP, Output: 0.25ml ± 0.05ml DIA: Ø24mm

FP-01 泡沫泵 割量0.25ml FP-01 FOAMING PUMP, Output: 0.25ml Ø20/400mm Ø20/410mm Ø24/400mm Ø24/410mm

19#-5 泡沫泵 剂量0.7ml±0.1ml 19#-5 FOAMING PUMP, Output: 0.7ml±0.1ml 480 PCS/CTN Meas.: 45 X 39 X 57cm DIA: Ø42mm

19#-35 泡沫泵 剂量0.7ml±0.1ml 19#-35 FOAMING PUMP, Output: 0.7ml±0.1ml 480 PCS/CTN Meas.:45×39×57cm DIA: Ø42mm

19#-38 泡沫泵 剂量0.7ml±0.1ml 19#-38 FOAMING PUMP, Output: 0.7ml±0.1ml 480 PCS/CTN Meas.:45×39×58cm DIA: Ø42mm

19#-37 泡沫泵 新量0.7ml±0.1ml 19#-37 FOAMING PUMP, Output: 0.7ml±0.1ml 500 PCS/CTN Meas,:45×39×55cm DIA: Ø42mm

19#-39 泡沫泵 剂量0.7ml±0.1ml 19#-39 FOAMING PUMP, Output: 0.7ml±0.1ml DIA: Ø40mm Ø42mm

19#-311 泡沫泵 剂量0.7ml ± 0.1ml 19#-311 FOAMING PUMP, Output: 0.7ml ± 0.1ml DIA: Ø42mm

专利号: PAT.Nº. ZL 2008 3 0173917.7 ZL 2008 2 0167006.8 19#-F 泡沫泵 剂量 0.25ml ± 0.05ml 19#-F FOAMING PUMP 0.25ml ± 0.05ml DIA: Ø24/400mm Ø24/410mm Ø28/410

External Spring 外置弹簧 专利号: PAT.N2. US8,109,415 B2

19#-4-1 泡沫泵 剂量0.25ml±0.05ml 19#-4-1 FOAMING PUMP, Output: 0.25ml±0.05ml Ø28mm 1200 PCS/CTN, Meas.: 45X39X57cm Ø32mm 912 PCS/CTN, Meas.: 45X39X57cm

External Spring 外置弹簧 专利号: PAT.N2. US8,109,415 B2

19#-4-2 泡沫泵 剂量0.25ml ± 0.05ml 19#-4-2 FOAMING PUMP, Output: 0.25ml ± 0.05ml Ø28mm 1200 PCS/CTN, Meas.: 45X39X57cm Ø32mm 912 PCS/CTN, Meas.: 45X39X57cm

专利号: PAT.NQ. US8,109,415 B2 19#-6-1 泡沫泵 剂量0.25ml±0.05ml

External Spring 外置弹簧

19#-6-1 泡沫泵 剂量0.25ml±0.05m 19#-6-1 FOAMING PUMP Output: 0.25ml±0.05ml DIA: Ø28mm Ø32mm

External Spring 外置弹簧 专利号: PAT.N2. US8,109,415 B2 19#-6-2 泡沫泵 剂量0.25ml ± 0.05ml 19#-6-2 FOAMING PUMP, Output: 0.25ml ± 0.05ml 912 PCS/CTN Meas.: 45 X 39 X 43cm DIA: Ø28mm

External Spring 外置弹簧

19#-26-A 泡沫泵 剂量0.25ml±0.05ml 19#-26-A FOAMING PUMP, Output: 0.25ml±0.05ml DIA: Ø28mm

External Spring 外置弹簧

专利号: PAT.N2. US8,109,415 B2 19#-15 泡沫泵 剂量0.7ml±0.1ml 19#-15 FOAMING PUMP, Output: 0.7ml±0.1ml 480 PCS/CTN Meas.: 45 X 39 X 58cm DIA: Ø42mm

External Spring 外置弹簧

专利号: PAT.№ ZL 2007 2 0113219.8 ZL 2007 3 0123336.8 US 8,109,415 B2

19#-18 泡沫泵 Output: 0.7ml±0.1ml 19#-18 FOAMING PUMP 480 PCS/CTN, Meas.: 45X39X58cm DIA: Ø42mm

External Spring 外置弹簧

专利号: PAT.Nº. ZL 2007 2 0113219.8 ZL 2007 3 0123336.8 US8,109,415 B2

19#-17 泡沫泵 Output: 0.7ml ± 0.1ml 19#-17 FOAMING PUMP 1.2ml ± 0.1ml 500 PCS/CTN, Meas.: 45X39X55cm 1.5ml ± 0.1ml DIA: Ø42mm

External Spring 外置弹簧

300ml

专利号: PAT.NQ. US8,109,415 B2

External Spring 外置弹簧

19#-111-A 泡沫泵 Output: 0.7ml±0.1ml 19#-111-A FOAMING PUMP 500 PCS/CTN, Meas.: 45X39X55cm DIA: Ø42mm