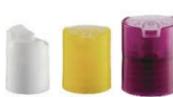

### PLASTIC CAP

FLIP CAP CAP-1 Ø24mm Ø28mm

FLIP CAP CAP-2 3000PCS/CTN Ø24mm Meas.: 45X39X37cm

DISC TOP CAP-4 2000PCS/CTN Ø24mm Meas.: 45X39X32cm

DISC TOP CAP-5 5000PCS/CTN Ø20mm Meas.: 45X39X44cm

FLIP CAP CAP-6 4000PCS/CTN Ø16mm Meas.: 45X39X26cm

FLIP CAP CAP-7 3000PCS/CTN Ø20mm Meas.: 45X39X27cm

CAP-8 1500PCS/CTN Ø24mm Meas.: 45X37X35cm

Ø18/410mm Ø20/410mm Ø24/410mm CAP-10

Ø28/410mm

Ø18/410 Ø 20/410

Ø 24/410

CAP-12

Ø 28/410

Ø 28/415

DIA: Ø18/410 Ø20/410 Ø24/410

CAP-15 DIA: Ø 24/410

Ø13/415 Ø 15/415

Ø 18/410

Ø 20/410

CAP-18

Ø 24/410

Ø20/410 Ø24/410

CAP-16

Ø 20/410

Ø 22/410

Ø 24/410

CAP-19