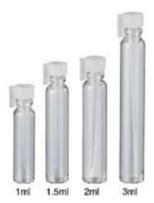

香水樽 V-10型 (GLASS BOTTLE) DIA. Ø20mm: 32ml 38ml 45ml Snap-on

香水樽V-4型(GLASS BOTTLE)

Meas.: 1ml 21X18X24cm 2000PCS/CTN 1.5ml 21X28X30cm 2000PCS/CTN 2ml 24X20X30cm 2000PCS/CTN 3ml 24X20X37cm 2000PCS/CTN

香水樽V-3-B型 GLASS BOTTLE Type: V-3-B 2ml 3ml