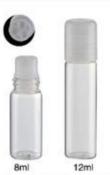

Meas.: 55x39x22cm

Meas.: 47x39x22cm

Meas.: 45x39x30cm

Meas.: 56x39x26cm

JM83–5–B PP 8ml Meas.:36x27x36cm 1000PCS/CTN 10ml Meas.: 41x39x24cm 1000PCS/CTN 12ml Meas.:46.5x39x25cm1000PCS/CTN

1 # 液体分配器 剂量0.5ml PUMP 1 #, Output: 0.5ml DIA: Ø20/410 Ø22/410 Ø22/415 Ø24/410 Ø24/415 Ø28/400 Ø28/410 Ø28/415