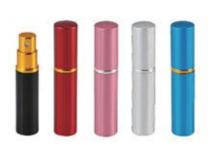

香水樽 A-PP型 PERFUME ATOMIZER Type: A-PP 10ml BI-INJECTION

香水樽C-PP型 PERFUME ATOMIZER Type: C-PP 5ml

香水樽 H-PP型 PERFUME ATOMIZER Type: H-PP 5ml

香水樽 K-PP型 PERFUME ATOMIZER Type: K-PP 12ml **BI-INJECTION** 

香水樽 O-PP型 PERFUME ATOMIZER Type: O-PP 5ml

香水樽S-PP型 PERFUME ATOMIZER Type: S-PP 3ml

香水樽Y-PP型 PERFUME ATOMIZER Type: Y-PP 5ml

15ml x 2 香水樽 AT213-1 PERFUME ATOMIZER Type: AT213-1 5ml x 2 8ml x 2 15ml x 2

专利号: PAT.No. ZL 2011 3 0393606.3

Type: AT1106 3ml+8ml(螺口式Screw Neck) 1x20ml(卡口式Crimp Neck)