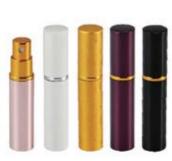

#### OXIDATION ALUMINIUM PERFUME ATOMIZER

香水樽K型 PERFUME ATOMIZER Type: K 12 ml Inner: 12 PCS Oty: 576 PCS Meas.: 48X48X22cm H10.9cm X Dia.2.36cm H.Cap: 3.6cm

香水樽 K-1型 PERFUME ATOMIZER Type: K-1 50 ml Inner: 1 PCS Qty: 144 PCS Meas.: 40X33X25cm H12.5cm X Dia.3.8cm H.Cap: 4.5cm