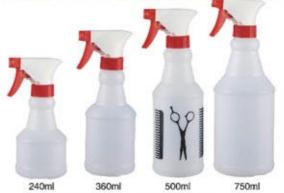

#### 前面手扣式喷雾,后面瓶类

专利号: PAT.No. ZL 2014 3021 5751.6 TS-031-E 型喷头 剂量 TS-031-E DIA: Ø24/410

专利号: PAT.No. ZL 2014 3021 5751.6 TS-811 型喷头 剂量 TS-811 DIA: Ø28/400 Ø28/410 Ø28/415

JM04 (PET) 330ml 90PCS/CTN Meas.: 45X39X57cm

JM04-3 (PVC) 150ml 170 PCS/CTN Meas: 45X39X57cm

JM04-6 (PP) 330ml

JM05-RR (PET) 300ml 100 PCS/CTN Meas.: 45X39X57cm

JM05-1 (PET) 300ml 100PCS/CTN Meas.: 45X39X57cm

JM05-2 (PP) 300ml 100PCS/CTN Meas.: 45X39X57cm