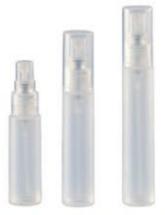

BS-051 (PET) 15ml Qty: 1500 PCS/CTN Meas.: 45x39x50cm



BS-052(PET) 30ml Qty: 500 PCS/CTN Meas.: 46x42x30cm



BS-053(PET) 40ml Qty: 600 PCS/CTN Meas.: 42x41x50cm



BS-054(PET) 50ml Qty: 450 PCS/CTN Meas.: 45x39x53cm



24#-D(PET) 50ml Qty: 360 PCS/CTN Meas.: 45x39x31cm



BS-055(PET) 60ml Qty: 400 PCS/CTN Meas.: 45x39x41cm



BS-056(PET) 120ml BOTTLE 42X120 Qty: 250 PCS/CTN Meas.: 45x39x42cm



BS-022(PET) 120ml 300PCS/CTN Meas.: 43x35x53cm



BS-023(PET) 200ml 234PCS/CTN Meas.: 46x40x55cm



BS-021(PET) 200ml 176PCS/CTN Meas.: 45x36x55cm



BS-039(PET) 100ml



BS-040(PET) 120ml



BS-043(PET) 70ml



BS-067 (PET) 120ml 150ml



BS-046(PET) 60ml



100ml 120ml 160ml 50ml

BS-066-A(PET)





Crimp neck



Meas.: 55x39x22cm

Meas.: 47x39x22cm

Meas.: 45x39x30cm

Meas.: 56x39x26cm









JM83–5–B PP 8ml Meas.:36x27x36cm 1000PCS/CTN 10ml Meas.: 41x39x24cm 1000PCS/CTN 12ml Meas.:46.5x39x25cm1000PCS/CTN







1 # 液体分配器 剂量0.5ml PUMP 1 #, Output: 0.5ml DIA: Ø20/410 Ø22/410 Ø22/415 Ø24/410 Ø24/415 Ø28/400 Ø28/410 Ø28/415



1 # -A 液体分配器(PP) 刻量0.5ml PUMP 1 # -A , Output: 0.5ml DIA: Ø20/410 Ø22/410 Ø22/415 Ø24/410 Ø24/415 Ø28/400 Ø28/410 Ø28/415



1#-B液体分配器(PP) 剂量0.5ml PUMP 1#-B, UV Output: 0.5ml DIA: Ø20/410 Ø22/410 Ø22/415 Ø24/410 Ø24/415 Ø28/400 Ø28/410 Ø28/415



2#液体分配器 剂量3ml PUMP 2#, Output: 3ml 750 PCS/CTN, Meas.: 45x39x57cm DIA: Ø32mm



2#-1 液体分配器 剂量2ml PUMP 2#-1, Output: 2ml DIA: Ø24/410 Ø24/415 Ø28/400 Ø28/410 Ø28/415



2#-2液体分配器 剂量3.5ml PUMP 2#-2, Output: 3.5ml DIA: Ø32/410



2#-2-A 液体分配器 剂量3.5ml PUMP 2#-2-A, Output: 3.5ml DIA: Ø32/410



2 # -3 液体分配器 剂量3.5ml PUM