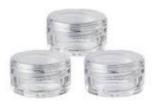

JAR 108 (AS) 3ml MULTIDECK JAR Qty: 500 PCS/CTN Meas.: 35X29.5X31cm

JAR 109 (AS) 1.5/4ml MULTIDECK JAR Qty: 500 PCS/CTN Meas.: 42X36X34cm

JAR 115(AS) 6mlx2 MULTIDECK JAR 500PCS/CTN

Meas.: 41.5X35X20.5cm

MULTIDECK JAR JAR 164 (AS) 35mlx3