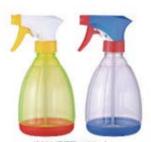

B-25(LDPE) 120ml 144 PCS/CTN Meas.: 45X37X34cm

B-26(HDPE) 60ml 144 PCS/CTN Meas.: 39X33X17.5cm

LS-1 LS-2 LS-3 (PP)

A-1 B-1 C-7 型喷头 TRIGGER SPRAYER A-1 B-1 C-7 A-1:200 PCS/CTN 剂量 0.8±0.1ml B-1:200 PCS/CTN 剂量 0.8±0.1ml C-7:200 PCS/CTN 剂量 0.8±0.1ml meas.: 45X39X28cm

A 型噴头 剂量 0.8±0.1ml TRIGGER SPRAYER A 0.8±0.1ml 600PCS/CTN meas.: 45X39X57cm DIA: Ø28/400 Ø28/410 Ø28/415

A-2 型喷头 剂量 0.8±0.1ml TRIGGER SPRAYER A-2 0.8±0.1ml DIA: Ø28/400 Ø28/410 Ø28/415

B 型喷头 剂量 1.0 ± 0.1ml TRIGGER SPRAYER B 1.0 ± 0.1ml 500PCS/CTN meas.: 45X39X57cm DIA: Ø28/400 Ø28/410 Ø28/415