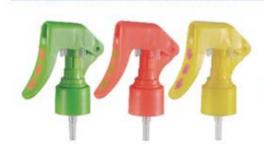

B-25(LDPE) 120ml 144 PCS/CTN Meas.: 45X37X34cm

B-26(HDPE) 60ml 144 PCS/CTN Meas.: 39X33X17.5cm

LS-1 LS-2 LS-3 (PP)

A-1 B-1 C-7 型喷头 TRIGGER SPRAYER A-1 B-1 C-7 A-1:200 PCS/CTN 剂量 0.8±0.1ml B-1:200 PCS/CTN 剂量 0.8±0.1ml C-7:200 PCS/CTN 剂量 0.8±0.1ml meas.: 45X39X28cm

A 型噴头 剂量 0.8±0.1ml TRIGGER SPRAYER A 0.8±0.1ml 600PCS/CTN meas.: 45X39X57cm DIA: Ø28/400 Ø28/410 Ø28/415

A-2 型喷头 剂量 0.8±0.1ml TRIGGER SPRAYER A-2 0.8±0.1ml DIA: Ø28/400 Ø28/410 Ø28/415

B 型喷头 剂量 1.0 ± 0.1ml TRIGGER SPRAYER B 1.0 ± 0.1ml 500PCS/CTN meas.: 45X39X57cm DIA: Ø28/400 Ø28/410 Ø28/415

C-1 型喷头 剂量 0.8±0.1ml TRIGGER SPRAYER C-1 0.8±0.1ml 550PCS/CTN meas.; 45X39X57cm DIA: Ø28/400

C-2 型喷头 剂量 0.8±0.1ml TRIGGER SPRAYER C-2 0.8±0.1ml 500PCS/CTN meas.: 45X39X57cm DIA: Ø28/400

C-3 型喷头 剂量 0.8±0.1ml TRIGGER SPRAYER C-3 0.8±0.1ml 600PCS/CTN meas.: 45X39X57cm DIA: Ø28/400 Ø28/410 Ø28/415