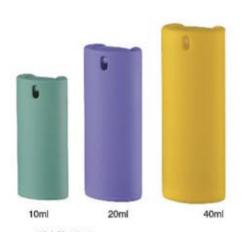

BS-012(PP) 3mlx3 Qty: 500 PCS/CTN Meas.: 41x26x35cm

BS-013(PP) 5mlx3 Qty: 500 PCS/CTN Meas.: 42.5x29x42cm

专利号: PAT.No. ZL 2013 3 0657601.6 JM 202型 PP Type: JM 202 12ml x 3

JM17(PET) 10ml Qty: 1000 PCS/CTN Meas.: 45x39x27cm

JM18(PET) 22ml Qty: 1000 PCS/CTN Meas.: 45x39x43cm

BS-001(PE) 15ml Qty: 1000 PCS/CTN Meas.: 45x39x46cm

BS-001-A(HDPE) 30ml Qty: 800 PCS/CTN Meas.: 45x39x45cm

BS-002(PET) 20ml 1000PCS/CTN Meas.: 45x39x41cm