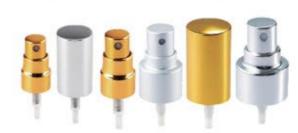

#### 专利号: PAT.№.02381063.7

0.15ml 喷头 Ø18-4 Ø20-4 Ø24-4 0.15ml SCREW MICROSPRAYER W/Z ALU.ACTUATOR

0.06ml 喷头 Ø12-4 Ø13-4 Ø15-4 Ø18-4 Ø20-4 Ø24-4 0.06ml SCREW MICROSPRAYER W/Z ALU.ACTUATOR

Bi-Injection will be surely the trend of the package in the near future. We newly developed a micro-sprayerwith two colors (Bi-injection), which is available in neck sizes Φ12mm, Φ13mm, Φ15mm, Φ18mm, Φ20mm, Φ22mm, Φ24mm, andΦ28mm. We may mass-produce or make samples according to your colors, and the MOQ is 10,000pcs for each size & color. Pls don't hesitate to contact us if you need any samples.

Ø18-A(0.12ml) Ø20-A(0.13ml) Ø24-A(0.13ml) 喷头 SCREW MICROSPRAYER

Ø18-A 喷头(0.13ml) Ø18-A SCREW MICROSPRAYER 0.13ml 2000pcs/CTN Meas.: 45x39x50cm

Ø18-B(0.13ml) 喷头 SCREW MICROSPRAYER 0.13ml

Ø12-6 喷头(0.06ml) Ø12-6 SCREW MICROSPRAYER 0.06ml 6000pcs/CTN Meas.: 45x39x45cm