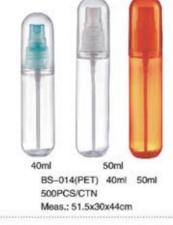

专利号: PAT.ZL .201430075418.X

Ø18-H (0.14ml) 喷头 SCREW MICROSPRAYER 0.14ml

JM83-6 (PET) 15ml 20ml 30ml 50ml