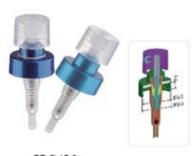

#### **CRIMP PUMP**

0.1ml 全卡 Ø15 Ø18 Ø20 0.1ml CRIMP PUMP W/Z ALU.ACTUATOR

0.1ml 半卡 Ø15 Ø18 Ø20 0.1ml CRIMP PUMP W/Z PLASTIC ACTUATOR

0.15ml 全卡 Ø15 Ø18 Ø20 0.15ml CRIMP PUMP W/Z ALU.ACTUATOR

0.15ml 半卡 Ø15 Ø18 Ø20 0.15ml CRIMP PUMP W/Z PLASTIC ACTUATOR

0.15ml 全卡 Ø15-2 Ø18-2 Ø20-2 0.15ml CRIMP PUMP W/Z ALU.ACTUATOR

0.15ml 半卡 Ø15-2 Ø18-2 Ø20-2 0.15ml CRIMP PUMP W/Z PLASTIC ACTUATOR

0.2ml 全卡 Ø15 Ø18 Ø20 0.2ml CRIMP PUMP W/Z ALU.ACTUATOR

0.2ml 半卡 Ø15 Ø18 Ø20 0.2ml CRIMP PUMP W/Z PLASTIC ACTUATOR