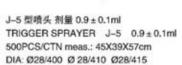

J-5-1 型喷头 剂量 0.9±0.1ml TRIGGER SPRAYER J-5-1 0.9±0.1ml 500PCS/CTN meas.; 45X39X57cm DIA: Ø28/400 Ø28/410 Ø28/415

专利号:PAT.No.ZL 2003 3 0108192.0 TS-031 型喷头 剂量 0.25ml & 0.75ml TS-031 0.25ml & 0.75ml 600PCS/CTN meas.; 45X39X40cm DIA: Ø22/410 Ø24/410