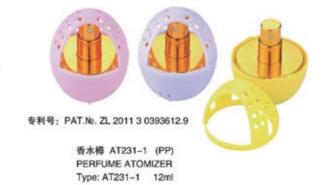

BS-012(PP) 3mlx3 Qty: 500 PCS/CTN Meas.: 41x26x35cm

BS-013(PP) 5mlx3 Qty: 500 PCS/CTN Meas.: 42.5x29x42cm

专利号: PAT.No. ZL 2013 3 0657601.6 JM 202型 PP Type: JM 202 12ml x 3

JM17(PET) 10ml Qty: 1000 PCS/CTN Meas.: 45x39x27cm