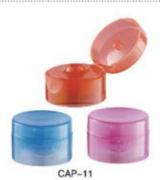

### PLASTIC CAP

FLIP CAP CAP-1 Ø24mm Ø28mm

FLIP CAP CAP-2 3000PCS/CTN Ø24mm Meas.: 45X39X37cm

DISC TOP CAP-4 2000PCS/CTN Ø24mm Meas.: 45X39X32cm

DISC TOP CAP-5 5000PCS/CTN Ø20mm Meas.: 45X39X44cm

FLIP CAP CAP-6 4000PCS/CTN Ø16mm Meas.: 45X39X26cm

FLIP CAP CAP-7 3000PCS/CTN Ø20mm Meas.: 45X39X27cm

CAP-8 1500PCS/CTN Ø24mm Meas.: 45X37X35cm

Ø18/410mm Ø20/410mm Ø24/410mm CAP-10

Ø28/410mm

Ø18/410 Ø 20/410

Ø 24/410

CAP-12

Ø 28/410

Ø 28/415

DIA: Ø18/410 Ø20/410 Ø24/410

CAP-15 DIA: Ø 24/410

Ø13/415 Ø 15/415

Ø 18/410

Ø 20/410

CAP-18

Ø 24/410

Ø20/410 Ø24/410

CAP-16

Ø 20/410

Ø 22/410

Ø 24/410

CAP-19