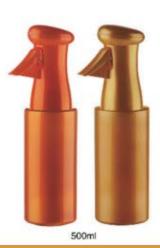

BS 804 240ml (PP) BI-INJECTION BOTTLE

Contin-U-Spray®

Contin-U-spray JM15-1-A (PP) 350ml

Contin-U-spray JM15-2 (PP) 450ml

Contin-U-Spray<sup>™</sup>

Contin-U-spray JM16 (PET) 250ml 360ml 500ml

BS-1 (PVC) 240ml 136 PCS/CTN Meas.: 45X39X57cm