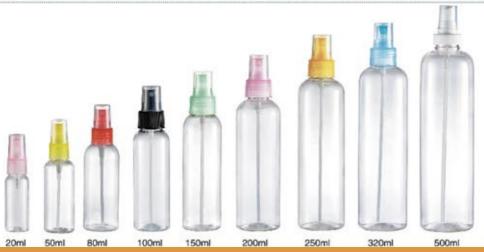

### 上面手压式喷头 下面瓶

JM83-1 (PET)
20ml----18/410 50ml----18/410
100ml----20/410 120ml----24/410
180ml----24/410 240ml----24/410
280ml----24/410 430ml----24/410
570ml-----28/400

JM83-3 (PET)
20ml----18/410 50ml----18/410
80ml----20/410 100ml----24/410
150ml----24/410 200ml----24/410
250ml----24/410 320ml----24/410
500ml----28/400