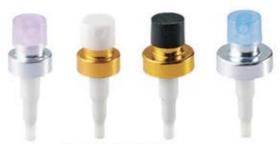

#### **CRIMP PUMP**

0.1ml 全卡 Ø15 Ø18 Ø20 0.1ml CRIMP PUMP W/Z ALU.ACTUATOR

0.1ml 半卡 Ø15 Ø18 Ø20 0.1ml CRIMP PUMP W/Z PLASTIC ACTUATOR

0.15ml 全卡 Ø15 Ø18 Ø20 0.15ml CRIMP PUMP W/Z ALU.ACTUATOR

0.15ml 半卡 Ø15 Ø18 Ø20 0.15ml CRIMP PUMP W/Z PLASTIC ACTUATOR

0.15ml 全卡 Ø15-2 Ø18-2 Ø20-2 0.15ml CRIMP PUMP W/Z ALU.ACTUATOR

0.15ml 半卡 Ø15-2 Ø18-2 Ø20-2 0.15ml CRIMP PUMP W/Z PLASTIC ACTUATOR

0.2ml 全卡 Ø15 Ø18 Ø20 0.2ml CRIMP PUMP W/Z ALU.ACTUATOR

0.2ml 半卡 Ø15 Ø18 Ø20 0.2ml CRIMP PUMP W/Z PLASTIC ACTUATOR

0.3ml 半卡 Ø20 0.3ml CRIMP PUMP W/Z PLASTIC ACTUATOR

## **CRIMP PUMP**

0.3ml 全卡 Ø31 0.3ml CRIMP PUMP W/Z ALU.ACTUATOR Qty: 1000 PCS/CTN Meas.: 45 x 32 x 36cm

0.15ml 卡口 Ø31-1 0.15ml CRIMP PUMP

PP Ø 15-3 0.06ml CRIMP PUMP

PP Ø 18-3 0.06ml CRIMP PUMP

PP Ø 20-3 0.06ml CRIMP PUMP

0.06ml 半卡 Ø12-3 Ø13-3 Ø15-3 Ø18-3 Ø20-3 0.06ml CRIMP PUMP W/Z PLASTIC ACTUATOR

0.06ml 全卡 Ø12-3 Ø13-3 0.06ml CRIMP PUMP W/Z ALU.ACTUATOR

0.04ml 全卡 Ø13-3 Ø15-3 0.04ml CRIMP PUMP W/Z ALU.ACTUATOR

Ø18-3

Ø20-3

0.04ml 半卡 Ø13-3 Ø15-3 Ø18-3 0.04ml CRIMP PUMP W/Z PLASTIC ACTUATOR

Ø20-3

#### **CRIMP PUMP**

0.08ml 全卡 Ø15 Ø18 Ø20 0.08ml CRIMP PUMP W/Z ALU.ACTUATOR

0.08ml 半卡 Ø15 Ø18 Ø20 0.08ml CRIMP PUMP W/Z PLASTIC ACTUATOR

0.1ml 半卡 Ø15-11 Ø18-11 Ø20-11 0.06ml 0.1ml 0.12ml 0.15ml CRIMP PUMP W/Z PLASTIC ACTUATOR

0.1ml 全卡 Ø15-11 Ø18-11 Ø20-11 0.06ml 0.1ml 0.12ml 0.15ml CRIMP PUMP W/Z PLASTIC ACTUATOR

0.06ml 半卡 Ø15-10 Ø20-10 无滚珠 0.06ml Ø15-10 Ø20-10 CRIMP PUMP Pre-compressed W/Z PLASTIC ACTUATOR

0.06ml 全卡 Ø15-10 Ø20-10 无滚珠 0.06ml Ø15-10 Ø20-10 CRIMP PUMP Pre-compressed W/Z ALU. ACTUATOR