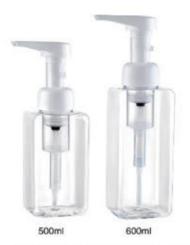

19# 泡沫泵 19# FOAMING PUMP

19#-A FOAMING PUMP

19#-3CC 泡沫泵 (PET) 剂量 3ml ± 0.2ml FOAMING PUMP Output: 3ml ± 0.2ml 500ml 600ml

19#-600 泡沫泵 500ML (PP) FOAMING PUMP 500ml

19#-700 330ml (PP) FOAMING BOTTLE

19#-B 泡沫泵 250ml PET 19#-B FOAMING PUMP 250ml PET