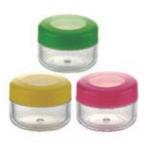

### **ALUMINIUM BOTTLE**

16ml

JAR 100(AS) 8ml 1000 PCS/CTN Meas.: 41X29X27cm

8ml

JAR 101(AS) 12ml 720 PCS/CTN

12ml

Meas.: 38X29.5X32cm

JAR 102(AS) 15ml 600 PCS/CTN Meas.: 40X30X29cm

15ml

JAR 103(AS) 20ml 500 PCS/CTN Meas.: 45X36X21cm

JAR 104(AS) 5ml 1344 PCS/CTN Meas.: 49X37X20cm

JAR 105(AS) 8ml 1000 PCS/CTN Meas.: 52X27X24cm

8ml

JAR 106(AS) 12ml 1000 PCS/CTN Meas.: 51X27X29cm

12ml

JAR 107(AS) 16ml 1000 PCS/CTN Meas:: 47X39X30cm

JAR 108 (AS) 3ml MULTIDECK JAR Qty: 500 PCS/CTN Meas.: 35X29.5X31cm

JAR 109 (AS) 1.5/4ml MULTIDECK JAR Qty: 500 PCS/CTN Meas.: 42X36X34cm

JAR 115(AS) 6mlx2 MULTIDECK JAR 500PCS/CTN

Meas.: 41.5X35X20.5cm

MULTIDECK JAR JAR 164 (AS) 35mlx3