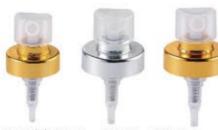

#### **CRIMP PUMP**

0.1ml 全卡 Ø15 Ø18 Ø20 0.1ml CRIMP PUMP W/Z ALU.ACTUATOR

0.1ml 半卡 Ø15 Ø18 Ø20 0.1ml CRIMP PUMP W/Z PLASTIC ACTUATOR

0.15ml 全卡 Ø15 Ø18 Ø20 0.15ml CRIMP PUMP W/Z ALU.ACTUATOR

0.15ml 半卡 Ø15 Ø18 Ø20 0.15ml CRIMP PUMP W/Z PLASTIC ACTUATOR

0.15ml 全卡 Ø15-2 Ø18-2 Ø20-2 0.15ml CRIMP PUMP W/Z ALU.ACTUATOR

0.15ml 半卡 Ø15-2 Ø18-2 Ø20-2 0.15ml CRIMP PUMP W/Z PLASTIC ACTUATOR

0.2ml 全卡 Ø15 Ø18 Ø20 0.2ml CRIMP PUMP W/Z ALU.ACTUATOR

0.2ml 半卡 Ø15 Ø18 Ø20 0.2ml CRIMP PUMP W/Z PLASTIC ACTUATOR

0.3ml 半卡 Ø20 0.3ml CRIMP PUMP W/Z PLASTIC ACTUATOR

## **CRIMP PUMP**

0.3ml 全卡 Ø31 0.3ml CRIMP PUMP W/Z ALU.ACTUATOR Qty: 1000 PCS/CTN Meas.: 45 x 32 x 36cm

0.15ml 卡口 Ø31-1 0.15ml CRIMP PUMP

PP Ø 15-3 0.06ml CRIMP PUMP

PP Ø 18-3 0.06ml CRIMP PUMP

PP Ø 20-3 0.06ml CRIMP PUMP

0.06ml 半卡 Ø12-3 Ø13-3 Ø15-3 Ø18-3 Ø20-3 0.06ml CRIMP PUMP W/Z PLASTIC ACTUATOR

0.06ml 全卡 Ø12-3 Ø13-3 0.06ml CRIMP PUMP W/Z ALU.ACTUATOR

0.04ml 全卡 Ø13-3 Ø15-3 0.04ml CRIMP PUMP W/Z ALU.ACTUATOR

Ø18-3

Ø20-3

0.04ml 半卡 Ø13-3 Ø15-3 Ø18-3 0.04ml CRIMP PUMP W/Z PLASTIC ACTUATOR

Ø20-3

#### **CRIMP PUMP**

0.08ml 全卡 Ø15 Ø18 Ø20 0.08ml CRIMP PUMP W/Z ALU.ACTUATOR

0.08ml 半卡 Ø15 Ø18 Ø20 0.08ml CRIMP PUMP W/Z PLASTIC ACTUATOR

0.1ml 半卡 Ø15-11 Ø18-11 Ø20-11 0.06ml 0.1ml 0.12ml 0.15ml CRIMP PUMP W/Z PLASTIC ACTUATOR

0.1ml 全卡 Ø15-11 Ø18-11 Ø20-11 0.06ml 0.1ml 0.12ml 0.15ml CRIMP PUMP W/Z PLASTIC ACTUATOR

0.06ml 半卡 Ø15-10 Ø20-10 无滚珠 0.06ml Ø15-10 Ø20-10 CRIMP PUMP Pre-compressed W/Z PLASTIC ACTUATOR

0.06ml 全卡 Ø15-10 Ø20-10 无滚珠 0.06ml Ø15-10 Ø20-10 CRIMP PUMP Pre-compressed W/Z ALU. ACTUATOR