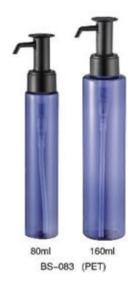

BS-15 (HDPE) 480ml 144PCS/CTN Meas.: 54x45x51cm

BS-017 (HDPE) 250ml 160PCS/CTN Meas.: 45x42x48cm

BS-019 (PET) 80ml 500PCS/CTN Meas.: 45x44x44cm

BS-051 (PET) 15ml Qty: 1500 PCS/CTN Meas.: 45x39x50cm

BS-052(PET) 30ml Qty: 500 PCS/CTN Meas.: 46x42x30cm