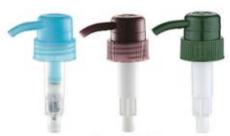

Meas.: 55x39x22cm

Meas.: 47x39x22cm

Meas.: 45x39x30cm

Meas.: 56x39x26cm

JM83–5–B PP 8ml Meas.:36x27x36cm 1000PCS/CTN 10ml Meas.: 41x39x24cm 1000PCS/CTN 12ml Meas.:46.5x39x25cm1000PCS/CTN

1 # 液体分配器 剂量0.5ml PUMP 1 #, Output: 0.5ml DIA: Ø20/410 Ø22/410 Ø22/415 Ø24/410 Ø24/415 Ø28/400 Ø28/410 Ø28/415

1 # -A 液体分配器(PP) 刻量0.5ml PUMP 1 # -A , Output: 0.5ml DIA: Ø20/410 Ø22/410 Ø22/415 Ø24/410 Ø24/415 Ø28/400 Ø28/410 Ø28/415

1#-B液体分配器(PP) 剂量0.5ml PUMP 1#-B, UV Output: 0.5ml DIA: Ø20/410 Ø22/410 Ø22/415 Ø24/410 Ø24/415 Ø28/400 Ø28/410 Ø28/415