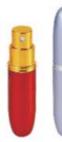

香水樽D-1型 PERFUME ATOMIZER Type: D-1 2X5ml Inner: 12 PCS Qty: 288 PCS Meas.: 38X34X18.5cm

香水樽AE型 PERFUME PEN Type: AE 6 ml Inner: 12 PCS Qty: 576 PCS Meas.: 43.5X37X13.5cm H 13.5cm X Dia. 1.2cm H.Cap: 5.6cm

#### PERFUME PEN

香水樽 AE-1型(PP) PERFUME PEN Type: AE-1 6 ml 1440 PCS/CTN Meas.: 55X39X29cm

香水樽 AE-2型(PP) PERFUME PEN Type: AE-2 8 ml 1152 PCS/CTN Meas.; 39X34X45cm

香水樽 AT241型 PP PERFUME PEN Type: AT241 6ml