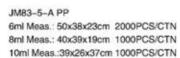

BS-051 (PET) 15ml Qty: 1500 PCS/CTN Meas.: 45x39x50cm



BS-052(PET) 30ml Qty: 500 PCS/CTN Meas.: 46x42x30cm



BS-053(PET) 40ml Qty: 600 PCS/CTN Meas.: 42x41x50cm



BS-054(PET) 50ml Qty: 450 PCS/CTN Meas.: 45x39x53cm



24#-D(PET) 50ml Qty: 360 PCS/CTN Meas.: 45x39x31cm



BS-055(PET) 60ml Qty: 400 PCS/CTN Meas.: 45x39x41cm



BS-056(PET) 120ml BOTTLE 42X120 Qty: 250 PCS/CTN Meas.: 45x39x42cm



BS-022(PET) 120ml 300PCS/CTN Meas.: 43x35x53cm



BS-023(PET) 200ml 234PCS/CTN Meas.: 46x40x55cm



BS-021(PET) 200ml 176PCS/CTN Meas.: 45x36x55cm



BS-039(PET) 100ml



BS-040(PET) 120ml



BS-043(PET) 70ml



BS-067 (PET) 120ml 150ml



BS-046(PET) 60ml



100ml 120ml 160ml 50ml

BS-066-A(PET)





Crimp neck



Meas.: 55x39x22cm

Meas.: 47x39x22cm

Meas.: 45x39x30cm

Meas.: 56x39x26cm









JM83–5–B PP 8ml Meas.:36x27x36cm 1000PCS/CTN 10ml Meas.: 41x39x24cm 1000PCS/CTN 12ml Meas.:46.5x39x25cm1000PCS/CTN







1 # 液体分配器 剂量0.5ml PUMP 1 #, Output: 0.5ml DIA: Ø20/410 Ø22/410 Ø22/415 Ø24/410 Ø24/415 Ø28/400 Ø28/410 Ø28/415



1 # -A 液体分配器(PP) 刻量0.5ml PUMP 1 # -A , Output: 0.5ml DIA: Ø20/410 Ø22/410 Ø22/415 Ø24/410 Ø24/415 Ø28/400 Ø28/410 Ø28/415



1#-B液体分配器(PP) 剂量0.5ml PUMP 1#-B, UV Output: 0.5ml DIA: Ø20/410 Ø22/410 Ø22/415 Ø24/410 Ø24/415 Ø28/400 Ø28/410 Ø28/415



2#液体分配器 剂量3ml PUMP 2#, Output: 3ml 750 PCS/CTN, Meas.: 45x39x57cm DIA: Ø32mm



2#-1 液体分配器 剂量2ml PUMP 2#-1, Output: 2ml DIA: Ø24/410 Ø24/415 Ø28/400 Ø28/410 Ø28/415



2#-2液体分配器 剂量3.5ml PUMP 2#-2, Output: 3.5ml DIA: Ø32/410



2#-2-A 液体分配器 剂量3.5ml PUMP 2#-2-A, Output: 3.5ml DIA: Ø32/410



2 # -3 液体分配器 剂量3.5ml P