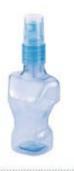

### 上面手压式喷头 下面瓶

JM83-1 (PET)
20ml----18/410 50ml----18/410
100ml----20/410 120ml----24/410
180ml----24/410 240ml----24/410
280ml----24/410 430ml----24/410
570ml-----28/400

JM83-3 (PET)
20ml----18/410 50ml----18/410
80ml----20/410 100ml----24/410
150ml----24/410 200ml----24/410
250ml----24/410 320ml----24/410
500ml----28/400