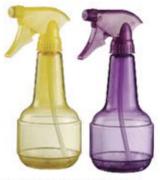

B-25(LDPE) 120ml 144 PCS/CTN Meas.: 45X37X34cm

B-26(HDPE) 60ml 144 PCS/CTN Meas.: 39X33X17.5cm

LS-1 LS-2 LS-3 (PP)

A-1 B-1 C-7 型喷头 TRIGGER SPRAYER A-1 B-1 C-7 A-1:200 PCS/CTN 剂量 0.8±0.1ml B-1:200 PCS/CTN 剂量 0.8±0.1ml C-7:200 PCS/CTN 剂量 0.8±0.1ml meas.: 45X39X28cm

A 型噴头 剂量 0.8±0.1ml TRIGGER SPRAYER A 0.8±0.1ml 600PCS/CTN meas.: 45X39X57cm DIA: Ø28/400 Ø28/410 Ø28/415

A-2 型喷头 剂量 0.8±0.1ml TRIGGER SPRAYER A-2 0.8±0.1ml DIA: Ø28/400 Ø28/410 Ø28/415

B 型喷头 剂量 1.0 ± 0.1ml TRIGGER SPRAYER B 1.0 ± 0.1ml 500PCS/CTN meas.: 45X39X57cm DIA: Ø28/400 Ø28/410 Ø28/415