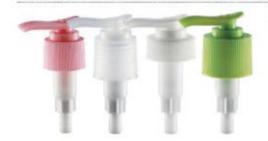

Meas.: 55x39x22cm

Meas.: 47x39x22cm

Meas.: 45x39x30cm

Meas.: 56x39x26cm

JM83–5–B PP 8ml Meas.:36x27x36cm 1000PCS/CTN 10ml Meas.: 41x39x24cm 1000PCS/CTN 12ml Meas.:46.5x39x25cm1000PCS/CTN

1 # 液体分配器 剂量0.5ml PUMP 1 #, Output: 0.5ml DIA: Ø20/410 Ø22/410 Ø22/415 Ø24/410 Ø24/415 Ø28/400 Ø28/410 Ø28/415

1 # -A 液体分配器(PP) 刻量0.5ml PUMP 1 # -A , Output: 0.5ml DIA: Ø20/410 Ø22/410 Ø22/415 Ø24/410 Ø24/415 Ø28/400 Ø28/410 Ø28/415

1#-B液体分配器(PP) 剂量0.5ml PUMP 1#-B, UV Output: 0.5ml DIA: Ø20/410 Ø22/410 Ø22/415 Ø24/410 Ø24/415 Ø28/400 Ø28/410 Ø28/415

2#液体分配器 剂量3ml PUMP 2#, Output: 3ml 750 PCS/CTN, Meas.: 45x39x57cm DIA: Ø32mm

2#-1 液体分配器 剂量2ml PUMP 2#-1, Output: 2ml DIA: Ø24/410 Ø24/415 Ø28/400 Ø28/410 Ø28/415

2#-2液体分配器 剂量3.5ml PUMP 2#-2, Output: 3.5ml DIA: Ø32/410

2#-2-A 液体分配器 剂量3.5ml PUMP 2#-2-A, Output: 3.5ml DIA: Ø32/410

2 # -3 液体分配器 剂量3.5ml PUMP 2#-3, Output: 3.5ml DIA: Ø28/400 Ø28/410 Ø28/415

2 # -4 液体分配器 剂量3.5ml PUMP 2#-4, Output: 3.5ml DIA: Ø28/400 Ø28/410 Ø28/415 Ø32/410

2 # -5 液体分配器 剂量3ml PUMP 2#-5, Output: 3ml DIA: Ø32/410

2#-7 液体分配器 剂量 5ml PUMP 2#-7, Output: 5ml DIA: Ø28/400 Ø28/410 Ø28/415

2 # -8 液体分配器 剂量 10ml PUMP 2#-8, Output: 10ml DIA: Ø28/400 Ø28/410 Ø28/415

2#-9液体分配器 剂量 3.4ml PUMP 2#-9, Output: 3.4ml DIA: Ø28/400 Ø28/410 Ø28/415 Ø32/410

2#-10液体分配器(PP) 剂量3.4ml PUMP 2#-10, Output: 3.4ml DIA: Ø28/400 Ø28/410 Ø28/415 Ø32/410

3# 液体分配器(PP) 剂量0.2ml PUMP 3#, Output: 0.2ml 2000PCS/CTN, Meas::45x39x57cm DIA: Ø20/410

3#-A液体分配器(PP) 剂量0.2ml PUMP 3#-A, UV Output: 0.2ml 2500 PCS/CTN DIA: Ø20/410

3#-1液体分配器(PP) External Spring 剂量0.5ml PUMP 3 # -1, Output: 0.5ml DIA: Ø24/410

3#-2液体分配器(PP) External Spring 剂量0.5ml PUMP 3 # -2, Output: 0.5ml DIA: Ø24/410

34# 液体分配器 External Spring 剂量0.25ml PUMP 34 #, Output: 0.25ml DIA: Ø18/410 Ø20/410 Ø22/410 Ø24/410

4# 液体分配器(ALU.) 剂量0.2ml PUMP 4#, Output: 0.2ml 2000 PCS/CTN, Meas.:45x40x32cm DIA: Ø20mm H: 27mm

4#-A 液体分配器(ALU.) 剂量0.2ml PUMP 4#-A, Output: 0.2ml 2000 PCS/CTN, Meas.:45x40x32cm DIA: Ø20mm H: 28.5mm

4#-B液体分配器(ALU.) 剂量0.2ml PUMP 4#-B, Output: 0.2ml 1750 PCS/CTN,Meas.:45x40x38cm DIA: Ø20mm

4 # -C 液体分配器(ALU.) 剂量 0.2ml PUMP 4 # -C. Output: 0.2ml 800 PCS/CTN,Meas.:45x39x38cm DIA: Ø20mm

4#-D液体分配器(ALU.) 剂量 0.2ml PUMP 4 # -D, Output: 0.2ml 800 PCS/CTN, Meas .: 45x39x38cm DIA: Ø20mm

4#-E 液体分配器(ALU.) 剂量 0.2ml PUMP 4#-E, Output: 0.2ml 1000 PCS/CTN,Meas.:45x39x46cm DIA: Ø24mm

4 # - F 液体分配器(ALU.) 剂量 0.2ml PUMP 4 # - F, Output: 0.2ml 1000 PCS/CTN, Meas.: 45x40x34cm DIA: Ø18mm

5 # -B 液体分配器(UV.) 剂量0.2ml PUMP 5 # -B, Output: 0.2ml 1000 PCS/CTN,Meas.:45x39x32cm DIA: Ø22mm

5#-C 液体分配器(PP) 剂量0.2ml PUMP 5#-C, Output: 0.2ml 1000 PCS/CTN, Meas: 45x39x32cm DIA: Ø22mm

5#-D 液体分配器(UV) 剂量0.2ml PUMP 5#-D, Output: 0.2ml 1000 PCS/CTN, Meas.: 45x39x32cm DIA: Ø22mm

5#-E 液体分配器(PP) 剂量0.2ml PUMP 5#-E, Output: 0.2ml 1000 PCS/CTN, Meas.: 43x40x37cm DIA: Ø22mm

5 # -F 液体分配器(UV) 剂量0.2ml PUMP 5 # -F, Output: 0.2ml 1000 PCS/CTN,Meas.:45x39x32cm DIA: Ø22mm

31 # 液体分配器(PP) External Spring 剂量0.5ml PUMP 31 #, Output: 0.5ml DIA: Ø24/410

5#-1 液体分配器(PP) External Spring 剂量0.5ml PUMP 5#-1, Output: 0.5ml DIA: Ø24mm

5#-2 液体分配器 (PP)
External Spring 剂量1.3ml 1.0ml 0.8ml
PUMP 5#-2, Output: 1.3ml 1.0ml 0.8ml
DIA: Ø24/400 Ø24/410 Ø28/400 Ø28/410

5#-E-0.5ml 液体分配器 PUMP 5#-E, Output: 0.5ml 1250 PCS/CTN, Meas:: 45x39x46cm DIA: Ø22mm

6# 液体分配器 剂量0.2ml PUMP 6#, Output: 0.2ml 2500 PCS/CTN,Meas.:45x39x57cm DIA: Ø20mm

7 # 液体分配器 剂量0.2ml PUMP 7#, Output: 0.2ml 1000 PCS/CTN, Meas.: 45x39x39cm DIA: Ø20mm

8 # 液体分配器 剂量0.2ml PUMP 8 #, Output: 0.2ml 1250 PCS/CTN,Meas.:45x40x40cm DIA: Ø20mm H:27mm

8 # -A 液体分配器 剂量0.2ml PUMP 8 # -A, Output: 0.2ml 1250 PCS/CTN,Meas.:45x40x40cm DIA: Ø20mm H: 28.5mm

8#-B 液体分配器(ALU.) 剂量0.2ml PUMP 8#-B, Output: 0.2ml 1250 PCS/CTN,Meas.:45x40x41cm DIA: Ø20mm H:31.3mm

8#-E 液体分配器 剂量0.2ml PUMP 8#-E, Output: 0.2ml 1000 PCS/CTN, Meas.: 45x39x46cm DIA:Ø24mm

8#-F液体分配器 剂量0.2ml PUMP 8#-F, Output: 0.2ml DIA:Ø18mm

9 # 液体分配器 剂量2ml PUMP 9#, Output: 2ml DIA: Ø24/410 Ø24/415 Ø28/400 Ø28/410 Ø28/415

10 # 液体分配器 剂量2ml PUMP 10#, Output: 2ml DIA: Ø24/410 Ø24/415 Ø28/400 Ø28/410 Ø28/415

10#-1 液体分配器 剂量1ml PUMP 10#-1, Output: 1ml DIA: Ø24/400 Ø24/410 Ø24/415 Ø24/425 Ø28/400 Ø28/410 Ø28/415

10#-1-A 液体分配器 剂量1ml PUMP 10#-1-A, Output: 1ml DIA: Ø24/400 Ø24/410 Ø24/415 Ø24/425 Ø28/400 Ø28/410 Ø28/415