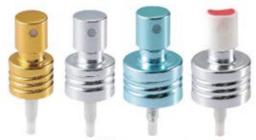

#### **CRIMP PUMP**

0.1ml 全卡 Ø15 Ø18 Ø20 0.1ml CRIMP PUMP W/Z ALU.ACTUATOR

0.1ml 半卡 Ø15 Ø18 Ø20 0.1ml CRIMP PUMP W/Z PLASTIC ACTUATOR

0.15ml 全卡 Ø15 Ø18 Ø20 0.15ml CRIMP PUMP W/Z ALU.ACTUATOR

0.15ml 半卡 Ø15 Ø18 Ø20 0.15ml CRIMP PUMP W/Z PLASTIC ACTUATOR

#### **CRIMP PUMP**

0.08ml 全卡 Ø15 Ø18 Ø20 0.08ml CRIMP PUMP W/Z ALU.ACTUATOR

0.08ml 半卡 Ø15 Ø18 Ø20 0.08ml CRIMP PUMP W/Z PLASTIC ACTUATOR

0.1ml 半卡 Ø15-11 Ø18-11 Ø20-11 0.06ml 0.1ml 0.12ml 0.15ml CRIMP PUMP W/Z PLASTIC ACTUATOR

0.1ml 全卡 Ø15-11 Ø18-11 Ø20-11 0.06ml 0.1ml 0.12ml 0.15ml CRIMP PUMP W/Z PLASTIC ACTUATOR

0.06ml 半卡 Ø15-10 Ø20-10 无滚珠 0.06ml Ø15-10 Ø20-10 CRIMP PUMP Pre-compressed W/Z PLASTIC ACTUATOR

0.06ml 全卡 Ø15-10 Ø20-10 无滚珠 0.06ml Ø15-10 Ø20-10 CRIMP PUMP Pre-compressed W/Z ALU. ACTUATOR