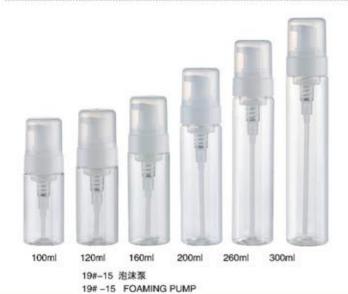

External Spring 外置弹簧

19#-26-A 泡沫泵 剂量0.25ml±0.05ml 19#-26-A FOAMING PUMP, Output: 0.25ml±0.05ml DIA: Ø28mm

External Spring 外置弹簧

专利号: PAT.N2. US8,109,415 B2 19#-15 泡沫泵 剂量0.7ml±0.1ml 19#-15 FOAMING PUMP, Output: 0.7ml±0.1ml 480 PCS/CTN Meas.: 45 X 39 X 58cm DIA: Ø42mm