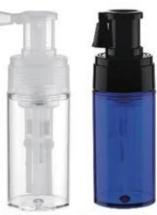

## **AIRLESS PUMP**

19#-4 泡沫泵 利量0.25ml±0.05ml 19#-4 FOAMING PUMP, Output: 0.25ml±0.05ml Ø28mm 1200 PCS/CTN, Meas.: 45X39X57cm Ø32mm 912 PCS/CTN, Meas.: 45X39X57cm

19#-6 泡沫泵 剂量0.25ml ± 0.05ml 19#-6 FOAMING PUMP, Output: 0.25ml ± 0.05ml 912 PCS/CTN Meas.: 45 X 39 X 43cm DIA: Ø28mm

19#-6-A 泡沫泵 剂量0.25ml±0.05ml 19#-6-A FOAMING PUMP Output: 0.25ml±0.05ml DIA: Ø28mm

19#-24 泡沫泵 剂量0.25ml ± 0.05ml 19#-24 FOAMING PUMP, Output: 0.25ml ± 0.05ml DIA: Ø24mm

FP-01 泡沫泵 割量0.25ml FP-01 FOAMING PUMP, Output: 0.25ml Ø20/400mm Ø20/410mm Ø24/400mm Ø24/410mm