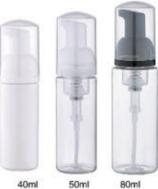

## **AIRLESS PUMP**

19#-4 泡沫泵 利量0.25ml±0.05ml 19#-4 FOAMING PUMP, Output: 0.25ml±0.05ml Ø28mm 1200 PCS/CTN, Meas.: 45X39X57cm Ø32mm 912 PCS/CTN, Meas.: 45X39X57cm

19#-6 泡沫泵 剂量0.25ml ± 0.05ml 19#-6 FOAMING PUMP, Output: 0.25ml ± 0.05ml 912 PCS/CTN Meas.: 45 X 39 X 43cm DIA: Ø28mm

19#-6-A 泡沫泵 剂量0.25ml±0.05ml 19#-6-A FOAMING PUMP Output: 0.25ml±0.05ml DIA: Ø28mm

19#-24 泡沫泵 剂量0.25ml ± 0.05ml 19#-24 FOAMING PUMP, Output: 0.25ml ± 0.05ml DIA: Ø24mm

FP-01 泡沫泵 割量0.25ml FP-01 FOAMING PUMP, Output: 0.25ml Ø20/400mm Ø20/410mm Ø24/400mm Ø24/410mm

19#-5 泡沫泵 剂量0.7ml±0.1ml 19#-5 FOAMING PUMP, Output: 0.7ml±0.1ml 480 PCS/CTN Meas.: 45 X 39 X 57cm DIA: Ø42mm

19#-35 泡沫泵 剂量0.7ml±0.1ml 19#-35 FOAMING PUMP, Output: 0.7ml±0.1ml 480 PCS/CTN Meas.:45×39×57cm DIA: Ø42mm