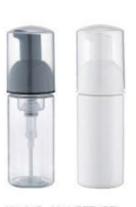

## **AIRLESS PUMP**

19#-4 泡沫泵 利量0.25ml±0.05ml 19#-4 FOAMING PUMP, Output: 0.25ml±0.05ml Ø28mm 1200 PCS/CTN, Meas.: 45X39X57cm Ø32mm 912 PCS/CTN, Meas.: 45X39X57cm

19#-6 泡沫泵 剂量0.25ml ± 0.05ml 19#-6 FOAMING PUMP, Output: 0.25ml ± 0.05ml 912 PCS/CTN Meas.: 45 X 39 X 43cm DIA: Ø28mm

19#-6-A 泡沫泵 剂量0.25ml±0.05ml 19#-6-A FOAMING PUMP Output: 0.25ml±0.05ml DIA: Ø28mm

19#-24 泡沫泵 剂量0.25ml ± 0.05ml 19#-24 FOAMING PUMP, Output: 0.25ml ± 0.05ml DIA: Ø24mm

FP-01 泡沫泵 割量0.25ml FP-01 FOAMING PUMP, Output: 0.25ml Ø20/400mm Ø20/410mm Ø24/400mm Ø24/410mm

19#-5 泡沫泵 剂量0.7ml±0.1ml 19#-5 FOAMING PUMP, Output: 0.7ml±0.1ml 480 PCS/CTN Meas.: 45 X 39 X 57cm DIA: Ø42mm

19#-35 泡沫泵 剂量0.7ml±0.1ml 19#-35 FOAMING PUMP, Output: 0.7ml±0.1ml 480 PCS/CTN Meas.:45×39×57cm DIA: Ø42mm