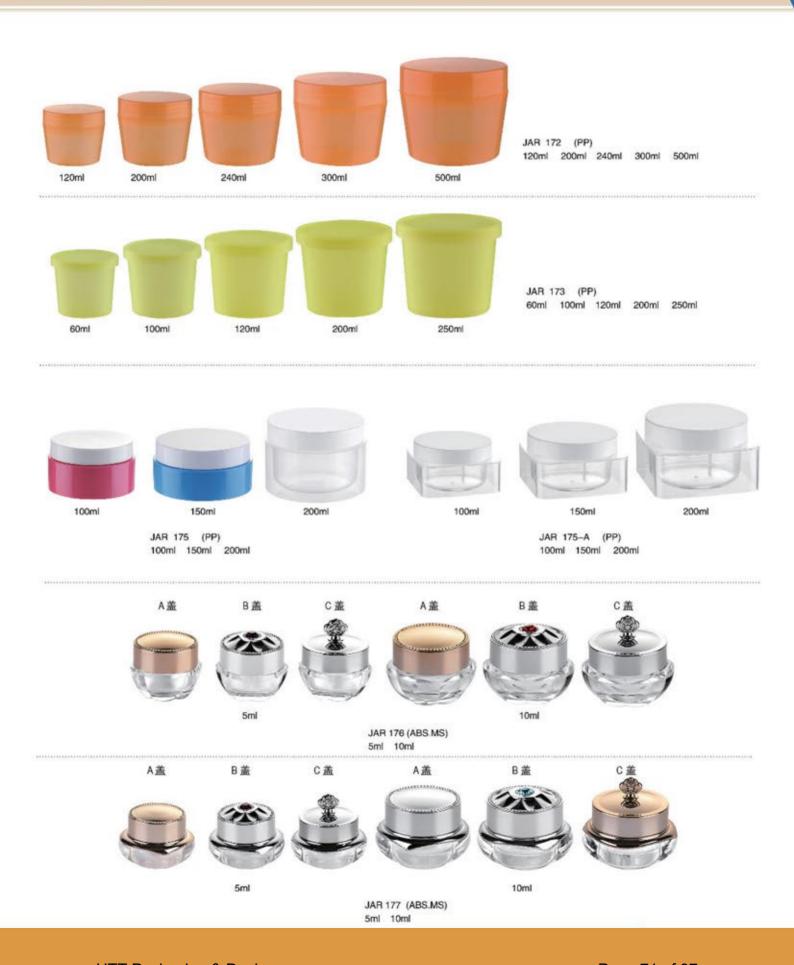

JAR 122(PCTA) 20ml 672PCS/CTN Meas.: 43X37X30cm

JAR 123(PCTA) 30ml 480PCS/CTN Meas: 46X31X29cm

JAR 124(PCTA) 18ml 500PCS/CTN Meas.: 46X39X21cm

JAR 125(PP) 25ml 432PCS/CTN Meas.: 44X36.5X33cm

JAR 126(PP) 50ml 324PCS/CTN Meas.: 44X36.5X34cm

JAR 127(PP) 120ml 150PCS/CTN Meas: 43X40X33cm

JAR 128(PP) 100ml 180PCS/CTN Meas.: 43X36X32cm

JAR 128-B(PP) 250ml 120PCS/CTN Meas.: 44.5X43X33cm

JAR 131(AS) 15ml 500PCS/CTN Meas.: 49X46X23cm

JAR 132(AS) 5ml 1000PCS/CTN Meas.: 31X31X26cm

JAR 129(AS) 4ml 2000PCS/CTN Meas.: 51X47X26.5cm

JAR 130(AS) 3ml 1000PCS/CTN Meas.: 39X35X27cm

JAR 145(AS)

350PCS/CTN

Meas.: 43.5X37.5X28cm

200ml 250ml 300ml

JAR 144(AS)

240PCS/CTN

Meas.: 37X36.5X26.5cm

JAR 143(AS)

420PCS/CTN

Meas.: 44X38X40cm