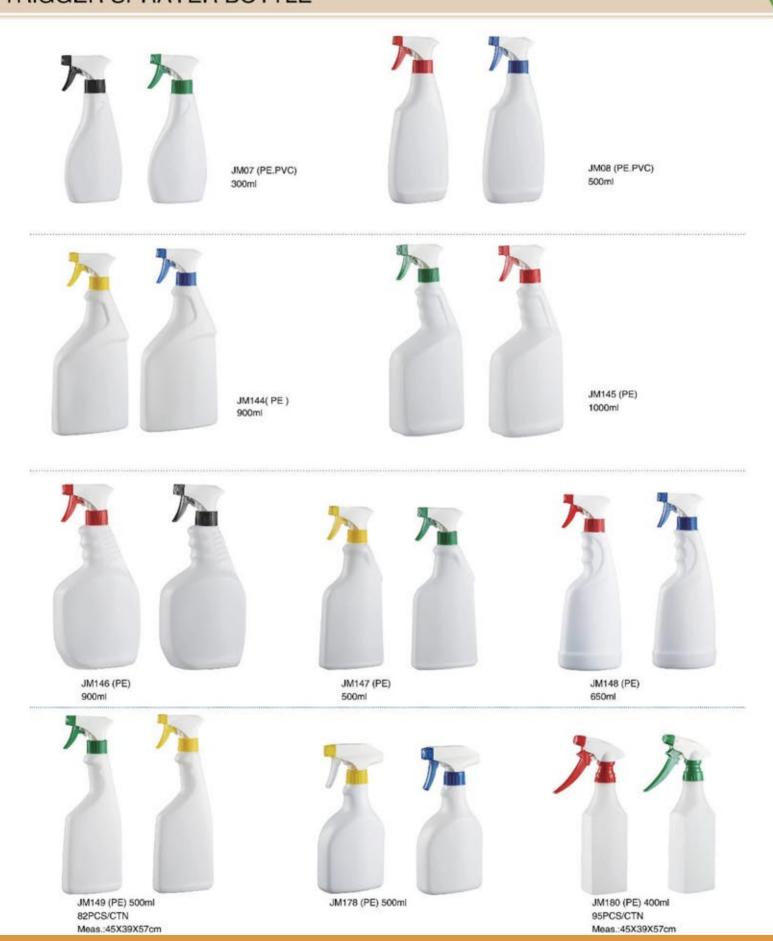

#### 前面手扣式喷雾,后面瓶类

专利号: PAT.No. ZL 2014 3021 5751.6 TS-031-E 型喷头 剂量 TS-031-E DIA: Ø24/410

专利号: PAT.No. ZL 2014 3021 5751.6 TS-811 型喷头 剂量 TS-811 DIA: Ø28/400 Ø28/410 Ø28/415

JM04 (PET) 330ml 90PCS/CTN Meas.: 45X39X57cm

JM04-3 (PVC) 150ml 170 PCS/CTN Meas: 45X39X57cm

JM04-6 (PP) 330ml

JM05-RR (PET) 300ml 100 PCS/CTN Meas.: 45X39X57cm

JM05-1 (PET) 300ml 100PCS/CTN Meas.: 45X39X57cm

JM05-2 (PP) 300ml 100PCS/CTN Meas.: 45X39X57cm

JM05-3 (PET) 150ml 170 PCS/CTN Meas.: 45X39X57cm

JM05-5 (PET) 150ml 170 PCS/CTN Meas.: 45X39X47cm

JM06-RR (PET) 320ml 115 PCS/CTN Meas.: 45X39X57cm

JM06-1 (PET) 300ml 120PCS/CTN Meas.: 45X39X57cm

JM06-2 (PP) 250ml 120PCS/CTN Meas.: 45X39X57cm

JM09 (PVC) 330ml 100PCS/CTN Meas.: 57X39X45cm

JM10-1 (PVC) 200ml 150PCS/CTN Meas.: 57X39X45cm

JM10-2 (PP) 200ml 150PCS/CTN Meas: 57X39X45cm

300ml 400ml 500ml 1000ml JM12-4(PE) 300ml 104 PCS/CTN JM12-3(PE) 400ml 84 PCS/CTN JM12-2(PE) 500ml 72 PCS/CTN JM12-1(PE) 1000ml 44 PCS/CTN Meas.:45X39X57cm

JM13-1 (PVC) 750ml 50PCS/CTN Meas.: 45X39X57cm

JM13-2 (PP) 750ml 50PCS/CTN Meas.: 45X39X57cm

JM13-3 (PP) 1000ml 36 PCS/CTN Meas.: 45X39X57cm

JM14 (PET) 520ml 67PCS/CTN Meas.: 45X39X57cm

JM15-1 (PP) 330ml 108PCS/CTN Meas.: 45X39X57cm

JM15-2 (PP) 450ml 92PCS/CTN Meas.: 45X39X57cm

JM40-1 (PVC) 200ml 180PCS/CTN Meas.: 45X39X57cm

JM40-2 (PP) 200ml 180PCS/CTN Meas.: 45X39X57cm

JM41-RR (PET) 380ml 98 PCS/CTN Meas.: 45X39X57cm

JM41-1 (PET) 350ml 98PCS/CTN Meas.: 45X39X57cm

JM41-2 (PP) 350ml 98PCS/CTN Meas.: 45X39X57cm

JM42-1 (PET) 450ml 80PCS/CTN Meas.: 45X39X57cm

JM42-2 (PP) 450ml 80PCS/CTN Meas.: 45X39X57cm

JM 42-3 (PP) 450ml 75 PCS/CTN Meas.: 45X39X57cm

JM43-1 (PVC) 960ml 40PCS/CTN Meas.: 45X39X57cm

JM43-2 (PP) 960ml 40PCS/CTN Meas.: 45X39X57cm

JM44 (PET) 350ml 100PCS/CTN Meas.: 45X39X57cm

JM44-RR (PET) 350ml 96 PCS/CTN Meas.: 45X39X57cm

JM45 (PET) 300ml 120PCS/CTN Meas.: 45X39X57cm

JM45-RR (PET) 300ml 120 PCS/CTN Meas.: 45X39X57cm

JM 45-2 (PET) 500ml 84 PCS/CTN Meas.: 45X39X57cm

JM47 (PET) 400ml 80PCS/CTN Meas.: 45X39X57cm

JM47-RR (PET) 400ml 80 PCS/CTN Meas.: 45X39X60cm

JM48 (PVC) 400ml 85PCS/CTN Meas.: 45X39X57cm

JM49 (PP) 500ml 77PCS/CTN Meas.: 45X39X57cm

JM54 (PE) 900ml 42PCS/CTN Meas.: 45X39X57cm

JM55 (PE) 500ml 68PCS/CTN Meas.: 45X39X57cm

JM56-1 (PVC PET) 500ml 80PCS/CTN Meas.: 45X39X57cm

JM56-2 (PE) 500ml 80PCS/CTN Meas.: 45X39X57cm

JM57 (PET) 550ml 67PCS/CTN Meas.: 45X39X57cm

JM58 (PET) 550ml 65PCS/CTN Meas.: 45X39X57cm

JM58-RR (PET) 560ml 65 PCS/CTN Meas.: 45X39X59cm

JM59 (PET) 550ml 60PCS/CTN Meas.: 45X39X57cm

JM59-RR (PET) 550ml 60 PCS/CTN Meas.: 45X39X59cm

JM60 (PET) 600ml 60PCS/CTN Meas.: 45X39X57cm

JM60-RR (PET) 570ml 60 PCS/CTN Meas:: 45X39X61cm

JM61 (PET) 300ml 105PCS/CTN Meas.: 45X39X57cm

JM61-RR (PET) 300ml 105 PCS/CTN Meas.: 45X39X57cm

JM62 (PE) 500ml 70PCS/CTN Meas.: 45X39X57cm

JM63 (PE) 1100ml 33PCS/CTN Meas.: 45X39X57cm

JM64(PET) 580ml 64PCS/CTN Meas.: 45X39X57cm

JM68(PET) 330ml 105PCS/CTN Meas.: 45X39X57cm

JM69(PET) 400ml 100PCS/CTN Meas.: 45X39X57cm

JM69-RR (PET) 400ml 100 PCS/CTN Meas.: 45X39X57cm

JM 69-2 (PET) 500ml 72 PCS/CTN Meas.: 45X39X57cm

JM69-2-RR (PET) 500ml 72 PCS/CTN Meas.: 45X39X57cm

JM72(PET) 275ml 120PCS/CTN Meas.: 45X39X57cm

JM72-RR (PET) 275ml 120 PCS/CTN Meas.: 45X39X57cm

JM70(PP) 500ml 80PCS/CTN Meas.: 45X39X57cm

JM 70-2 (PP) 500ml 60 PCS/CTN Meas.: 45X39X57cm

JM 72-2 (PET) 570ml 60 PCS/CTN Meas.: 45X39X57cm

JM74(PVC) 320ml 80PCS/CTN Meas.: 45X39X57cm

JM73-1 (PE) (1000ml-2000ml) 1000ml:24PCS/CTN 1500ml:20PCS/CTN 2000ml:15PCS/CTN Meas.: 45X39X57cm

JM73-3 (PE)(1000ml-2000ml) 1000ml:24PCS/CTN 1500ml:16PCS/CTN 2000ml:15PCS/CTN Meas.: 45X39X57cm

JM73-4 (PE) (1000ml-2000ml) 1000ml:24PCS/CTN 1500ml:20PCS/CTN 2000ml:18PCS/CTN Meas.: 45X39X57cm

JM73-5 (PE) (1000ml-2000ml) 1000ml:24PCS/CTN 1500ml:18PCS/CTN 2000ml:15PCS/CTN Meas.: 45X39X57cm

JM82 (PE) 1800ml 20PCS/CTN Meas.: 45X39X57cm

JM 80 (PE) 900ml 45 PCS/CTN Meas.: 45X39X57cm

JM151 (PE) 600ml 54PCS/CTN Meas.: 45X39X57cm

JM152 (PE) 1100ml 30PCS/CTN Meas.:45x39X57cm

JM75(PVC) 320ml 100PCS/CTN Meas.: 45X39X57cm

JM76(PE) 750ml 50PCS/CTN Meas.: 45X39X57cm

JM 76-1 (PP PET) 1000ml 40 PCS/CTN Meas.: 45X39X57cm

JM77-1(PP PET) 260ml 120PCS/CTN Meas.: 45X39X57cm

JM77-1-RR (PET) 260ml 120 PCS/CTN Meas.: 45X39X57cm

JM77-2(PP) 400ml 90PCS/CTN Meas.: 45X39X57cm

JM77-2-RR (PET) 420ml 90 PCS/CTN Meas.: 45X39X57cm

JM77-3 (PP) 380ml

JM78–1(PVC) 300ml 105PCS/CTN Meas.: 45X39X57cm

JM78-2 (PP) 300ml 105PCS/CTN Meas.: 45X39X57cm

JM78-3 (PVC) 150ml 192 PCS/CTN Meas.: 45X39X57cm

JM78-5 (PVC) 600ml 60 PCS/CTN Meas.: 45X39X57cm

JM126 (PVC) 350ml 96 PCS/CTN Meas.: 45X39X57cm

JM127 (PVC) 400ml 90 PCS/CTN Meas.: 45X39X57cm

JM128 (PVC) 350ml 80 PCS/CTN Meas.: 45X39X57cm

JM129 (PVC) 225ml 100 PCS/CTN Meas.: 45X39X57cm

JM79 (PVC) 330ml 95PCS/CTN Meas.: 45X39X57cm

JM84 (PET) 400ml 75 PCS/CTN Meas.: 45X39X57cm

JM86-1 (PP) 200ml 127PCS/CTN JM86-2 (PP) 300ml 96 PCS/CTN JM86-3 (PP) 450ml 64 PCS/CTN JM86-4 (PP) 650ml 52 PCS/CTN Meas.: 45X39X57cm

JM130 (PVC) 300ml 108 PCS/CTN Meas.: 45X39X57cm

JM131 (PVC) 450ml 70 PCS/CTN Meas.: 45X39X57cm

JM134 (PVC) 300ml 105pcs/CTN Meas.:45x39x57cm

JM135 (PVC) 450ml 80PCS/CTN Meas.:45x39x57cm

JM136 (PVC) 450ml 76PCS/CTN Meas.: 45X39X57cm

JM137 (PVC) 300ml 100PCS/CTN Meas.:45X39X55cm

JM140 (PP) 420ml 70PCS/CTN Meas.: 45X39X57cm

JM142 (PP) 420ml 55PCS/CTN Meas.: 45X39X57cm

JM157 (PVC) 500ml 64 PCS/CTN Meas.: 45X39X57cm

JM157-A (PVC) 250ml 135PCS/CTN Meas:: 45X39X57cm

JM158 (PVC) 420ml 70 PCS/CTN Meas.: 45X39X57cm

JM158-A (PVC) 250ml 140PCS/CTN Meas.: 45X39X57cm

JM159 (PET) 640ml 55 PCS/CTN Meas.: 45X39X57cm

JM159-1 (PP) 300ml

JM160 (PVC) 450ml 78 PCS/CTN Meas.: 45X39X57cm

JM81-2(PET) 260ml 180 PCS/CTN Meas.: 50X37X50cm

JM175 (PET) ( PVC ) 250ml 100 PCS/CTN Meas.: 45X39X40cm

JM177 (PE) 380ml 90 PCS/CTN Meas.: 45X39X57cm

JM92-1 (PET) 160ml

JM92-2 (PET) 200ml

JM92-3 (PET) 250ml

JM87-2

500ml

JM87-1 300ml

JM-87-3 750ml (PET)

JM171 (PET) 200ml 155 PCS/CTN Meas.: 45X39X57cm

JM172 (PET) 100ml 270 PCS/CTN Meas.: 45X39X57cm

JM173 (PET) 150ml 220 PCS/CTN Meas.: 45X39X49cm

JM174 (PET) 200ml 200 PCS/CTN Meas.: 45X39X57cm

JM163 (PET) 195ml 190 PCS/CTN Meas.: 45X39X57cm

JM176 (PET) 350ml 80 PCS/CTN Meas.: 45X39X50cm

JM164 (PET) 200ml 168 PCS/CTN Meas.: 45X39X57cm

JM165 (PET) 250ml 144 PCS/CTN Meas.: 45X39X57cm

JM166 (PET) 200ml 168 PCS/CTN Meas.: 45X39X57cm

JM169 (PET) 150ml 182 PCS/CTN Meas.: 45X39X57cm

BS-024 (PP) 200ml 190 PCS/CTN Meas.: 45X39X57cm

BS-025 (PP) 250ml 140 PCS/CTN Meas.: 45X39X57cm

BS-082 (PP) 400ml

BS-026 (PET) 180ml 185 PCS/CTN Meas.: 45X39X57cm

BS-028 (PE) 100ml 150ml 180ml 100ml Meas.; 44X34X42cm 180PCS/CTN 150ml Meas.; 44X39X42cm 180PCS/CTN 180ml Meas.; 44X44X42cm 180PCS/CTN

BS-061(PET) 135ml

8S-069(PET) 150ml

BS-070(PET) 150ml

BS-071(PET) 100ml

BS-072(PET) 150ml

BS-073(PET) 150ml

BS-074(PET) 250m

BS-077(PP) 100ml

BS-078(PP) 100ml

BS-069-1(PET) 300ml

BS-070-1(PET) 230ml

BS 803 300ml (PP) BI-INJECTION BOTTLE