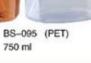

JM66-1(PET) 750ml 60PCS/CTN Meas.: 45 X 39 X 57cm

JM66-2(PET) 1000ml 48PCS/CTN Meas.: 45 X 39 X 57cm

JM66-3 (PET) 500ml 94PCS/CTN Meas.: 45 X 39 X 57cm

JM66-4(PET) 500ml 85PCS/CTN Meas.: 45 X 39 X 57cm

JM66-5(PET) 600ml 75PCS/CTN Meas.: 45 X 39 X 57cm