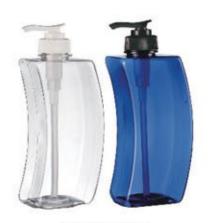

Meas.: 55x39x22cm

Meas.: 47x39x22cm

Meas.: 45x39x30cm

Meas.: 56x39x26cm

JM83–5–B PP 8ml Meas.:36x27x36cm 1000PCS/CTN 10ml Meas.: 41x39x24cm 1000PCS/CTN 12ml Meas.:46.5x39x25cm1000PCS/CTN

1 # 液体分配器 剂量0.5ml PUMP 1 #, Output: 0.5ml DIA: Ø20/410 Ø22/410 Ø22/415 Ø24/410 Ø24/415 Ø28/400 Ø28/410 Ø28/415

1 # -A 液体分配器(PP) 刻量0.5ml PUMP 1 # -A , Output: 0.5ml DIA: Ø20/410 Ø22/410 Ø22/415 Ø24/410 Ø24/415 Ø28/400 Ø28/410 Ø28/415

1#-B液体分配器(PP) 剂量0.5ml PUMP 1#-B, UV Output: 0.5ml DIA: Ø20/410 Ø22/410 Ø22/415 Ø24/410 Ø24/415 Ø28/400 Ø28/410 Ø28/415