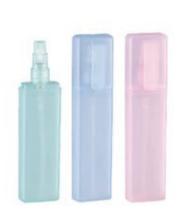

#### PERFUME PEN

香水樽 AE-1型(PP) PERFUME PEN Type: AE-1 6 ml 1440 PCS/CTN Meas.: 55X39X29cm

香水樽 AE-2型(PP) PERFUME PEN Type: AE-2 8 ml 1152 PCS/CTN Meas.; 39X34X45cm

香水樽 AT241型 PP PERFUME PEN Type: AT241 6ml

专利号: PAT.No. ZL 2013 3 0657370.9

香水樽 AE-3型 PERFUME PEN Type: AE-3 6 ml Inner: 12 PCS Qty: 576 PCS Meas.: 43.5X37X13.3cm

番水樽 AE-5型 PERFUME PEN Type: AE-5 6ml Qty: 576 PCS Meas.: 43.5X37X13.5cm

香水樽 AE-6型 GLASS BOTTLE Type: AE-6 15ml Qty: 576 PCS Meas.: 32X28X33.5cm