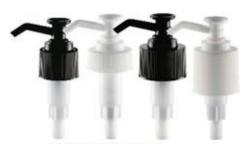

Meas.: 55x39x22cm

Meas.: 47x39x22cm

Meas.: 45x39x30cm

Meas.: 56x39x26cm

JM83–5–B PP 8ml Meas.:36x27x36cm 1000PCS/CTN 10ml Meas.: 41x39x24cm 1000PCS/CTN 12ml Meas.:46.5x39x25cm1000PCS/CTN

1 # 液体分配器 剂量0.5ml PUMP 1 #, Output: 0.5ml DIA: Ø20/410 Ø22/410 Ø22/415 Ø24/410 Ø24/415 Ø28/400 Ø28/410 Ø28/415

1 # -A 液体分配器(PP) 刻量0.5ml PUMP 1 # -A , Output: 0.5ml DIA: Ø20/410 Ø22/410 Ø22/415 Ø24/410 Ø24/415 Ø28/400 Ø28/410 Ø28/415

1#-B液体分配器(PP) 剂量0.5ml PUMP 1#-B, UV Output: 0.5ml DIA: Ø20/410 Ø22/410 Ø22/415 Ø24/410 Ø24/415 Ø28/400 Ø28/410 Ø28/415

2#液体分配器 剂量3ml PUMP 2#, Output: 3ml 750 PCS/CTN, Meas.: 45x39x57cm DIA: Ø32mm

2#-1 液体分配器 剂量2ml PUMP 2#-1, Output: 2ml DIA: Ø24/410 Ø24/415 Ø28/400 Ø28/410 Ø28/415

2#-2液体分配器 剂量3.5ml PUMP 2#-2, Output: 3.5ml DIA: Ø32/410

2#-2-A 液体分配器 剂量3.5ml PUMP 2#-2-A, Output: 3.5ml DIA: Ø32/410

2 # -3 液体分配器 剂量3.5ml PUMP 2#-3, Output: 3.5ml DIA: Ø28/400 Ø28/410 Ø28/415

2 # -4 液体分配器 剂量3.5ml PUMP 2#-4, Output: 3.5ml DIA: Ø28/400 Ø28/410 Ø28/415 Ø32/410

2 # -5 液体分配器 剂量3ml PUMP 2#-5, Output: 3ml DIA: Ø32/410

2#-7 液体分配器 剂量 5ml PUMP 2#-7, Output: 5ml DIA: Ø28/400 Ø28/410 Ø28/415

2 # -8 液体分配器 剂量 10ml PUMP 2#-8, Output: 10ml DIA: Ø28/400 Ø28/410 Ø28/415

2#-9液体分配器 剂量 3.4ml PUMP 2#-9, Output: 3.4ml DIA: Ø28/400 Ø28/410 Ø28/415 Ø32/410

2#-10液体分配器(PP) 剂量3.4ml PUMP 2#-10, Output: 3.4ml DIA: Ø28/400 Ø28/410 Ø28/415 Ø32/410

3# 液体分配器(PP) 剂量0.2ml PUMP 3#, Output: 0.2ml 2000PCS/CTN, Meas::45x39x57cm DIA: Ø20/410

3#-A液体分配器(PP) 剂量0.2ml PUMP 3#-A, UV Output: 0.2ml 2500 PCS/CTN DIA: Ø20/410

3#-1液体分配器(PP) External Spring 剂量0.5ml PUMP 3 # -1, Output: 0.5ml DIA: Ø24/410

3#-2液体分配器(PP) External Spring 剂量0.5ml PUMP 3 # -2, Output: 0.5ml DIA: Ø24/410

34# 液体分配器 External Spring 剂量0.25ml PUMP 34 #, Output: 0.25ml DIA: Ø18/410 Ø20/410 Ø22/410 Ø24/410

4# 液体分配器(ALU.) 剂量0.2ml PUMP 4#, Output: 0.2ml 2000 PCS/CTN, Meas.:45x40x32cm DIA: Ø20mm H: 27mm

4#-A 液体分配器(ALU.) 剂量0.2ml PUMP 4#-A, Output: 0.2ml 2000 PCS/CTN, Meas.:45x40x32cm DIA: Ø20mm H: 28.5mm

4#-B液体分配器(ALU.) 剂量0.2ml PUMP 4#-B, Output: 0.2ml 1750 PCS/CTN,Meas.:45x40x38cm DIA: Ø20mm

4 # -C 液体分配器(ALU.) 剂量 0.2ml PUMP 4 # -C. Output: 0.2ml 800 PCS/CTN,Meas.:45x39x38cm DIA: Ø20mm

4#-D液体分配器(ALU.) 剂量 0.2ml PUMP 4 # -D, Output: 0.2ml 800 PCS/CTN, Meas .: 45x39x38cm DIA: Ø20mm

4#-E 液体分配器(ALU.) 剂量 0.2ml PUMP 4#-E, Output: 0.2ml 1000 PCS/CTN,Meas.:45x39x46cm DIA: Ø24mm

4 # - F 液体分配器(ALU.) 剂量 0.2ml PUMP 4 # - F, Output: 0.2ml 1000 PCS/CTN, Meas.: 45x40x34cm DIA: Ø18mm

5 # -B 液体分配器(UV.) 剂量0.2ml PUMP 5 # -B, Output: 0.2ml 1000 PCS/CTN,Meas.:45x39x32cm DIA: Ø22mm

5#-C 液体分配器(PP) 剂量0.2ml PUMP 5#-C, Output: 0.2ml 1000 PCS/CTN, Meas: 45x39x32cm DIA: Ø22mm

5#-D 液体分配器(UV) 剂量0.2ml PUMP 5#-D, Output: 0.2ml 1000 PCS/CTN, Meas.: 45x39x32cm DIA: Ø22mm

5#-E 液体分配器(PP) 剂量0.2ml PUMP 5#-E, Output: 0.2ml 1000 PCS/CTN, Meas.: 43x40x37cm DIA: Ø22mm

5 # -F 液体分配器(UV) 剂量0.2ml PUMP 5 # -F, Output: 0.2ml 1000 PCS/CTN,Meas.:45x39x32cm DIA: Ø22mm

31 # 液体分配器(PP) External Spring 剂量0.5ml PUMP 31 #, Output: 0.5ml DIA: Ø24/410

5#-1 液体分配器(PP) External Spring 剂量0.5ml PUMP 5#-1, Output: 0.5ml DIA: Ø24mm

5#-2 液体分配器 (PP)
External Spring 剂量1.3ml 1.0ml 0.8ml
PUMP 5#-2, Output: 1.3ml 1.0ml 0.8ml
DIA: Ø24/400 Ø24/410 Ø28/400 Ø28/410

5#-E-0.5ml 液体分配器 PUMP 5#-E, Output: 0.5ml 1250 PCS/CTN, Meas:: 45x39x46cm DIA: Ø22mm

6# 液体分配器 剂量0.2ml PUMP 6#, Output: 0.2ml 2500 PCS/CTN,Meas.:45x39x57cm DIA: Ø20mm

7 # 液体分配器 剂量0.2ml PUMP 7#, Output: 0.2ml 1000 PCS/CTN, Meas.: 45x39x39cm DIA: Ø20mm

8 # 液体分配器 剂量0.2ml PUMP 8 #, Output: 0.2ml 1250 PCS/CTN,Meas.:45x40x40cm DIA: Ø20mm H:27mm

8 # -A 液体分配器 剂量0.2ml PUMP 8 # -A, Output: 0.2ml 1250 PCS/CTN,Meas.:45x40x40cm DIA: Ø20mm H: 28.5mm

8#-B 液体分配器(ALU.) 剂量0.2ml PUMP 8#-B, Output: 0.2ml 1250 PCS/CTN,Meas.:45x40x41cm DIA: Ø20mm H:31.3mm

8#-E 液体分配器 剂量0.2ml PUMP 8#-E, Output: 0.2ml 1000 PCS/CTN, Meas.: 45x39x46cm DIA:Ø24mm

8#-F液体分配器 剂量0.2ml PUMP 8#-F, Output: 0.2ml DIA:Ø18mm

9 # 液体分配器 剂量2ml PUMP 9#, Output: 2ml DIA: Ø24/410 Ø24/415 Ø28/400 Ø28/410 Ø28/415

10 # 液体分配器 剂量2ml PUMP 10#, Output: 2ml DIA: Ø24/410 Ø24/415 Ø28/400 Ø28/410 Ø28/415

10#-1 液体分配器 剂量1ml PUMP 10#-1, Output: 1ml DIA: Ø24/400 Ø24/410 Ø24/415 Ø24/425 Ø28/400 Ø28/410 Ø28/415

10#-1-A 液体分配器 剂量1ml PUMP 10#-1-A, Output: 1ml DIA: Ø24/400 Ø24/410 Ø24/415 Ø24/425 Ø28/400 Ø28/410 Ø28/415