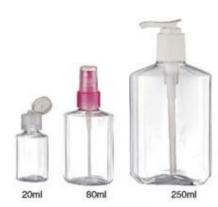

专利号: PAT.ZL .201430075418.X

Ø18-H (0.14ml) 喷头 SCREW MICROSPRAYER 0.14ml

JM83-6 (PET) 15ml 20ml 30ml 50ml

### 上面手压式喷头 下面瓶

JM83-1 (PET)
20ml----18/410 50ml----18/410
100ml----20/410 120ml----24/410
180ml----24/410 240ml----24/410
280ml----24/410 430ml----24/410
570ml-----28/400

JM83-3 (PET)
20ml----18/410 50ml----18/410
80ml----20/410 100ml----24/410
150ml----24/410 200ml----24/410
250ml----24/410 320ml----24/410
500ml----28/400