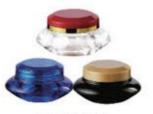

JAR 129(AS) 4ml 2000PCS/CTN Meas.: 51X47X26.5cm

JAR 130(AS) 3ml 1000PCS/CTN Meas.: 39X35X27cm

JAR 145(AS)

350PCS/CTN

Meas.: 43.5X37.5X28cm

200ml 250ml 300ml

JAR 144(AS)

240PCS/CTN

Meas.: 37X36.5X26.5cm

JAR 143(AS)

420PCS/CTN

Meas.: 44X38X40cm