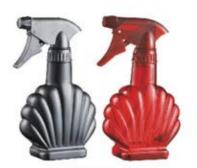

B-25(LDPE) 120ml 144 PCS/CTN Meas.: 45X37X34cm

B-26(HDPE) 60ml 144 PCS/CTN Meas.: 39X33X17.5cm

LS-1 LS-2 LS-3 (PP)

A-1 B-1 C-7 型喷头 TRIGGER SPRAYER A-1 B-1 C-7 A-1:200 PCS/CTN 剂量 0.8±0.1ml B-1:200 PCS/CTN 剂量 0.8±0.1ml C-7:200 PCS/CTN 剂量 0.8±0.1ml meas.: 45X39X28cm

A 型噴头 剂量 0.8±0.1ml TRIGGER SPRAYER A 0.8±0.1ml 600PCS/CTN meas.: 45X39X57cm DIA: Ø28/400 Ø28/410 Ø28/415

A-2 型喷头 剂量 0.8±0.1ml TRIGGER SPRAYER A-2 0.8±0.1ml DIA: Ø28/400 Ø28/410 Ø28/415

B 型喷头 剂量 1.0 ± 0.1ml TRIGGER SPRAYER B 1.0 ± 0.1ml 500PCS/CTN meas.: 45X39X57cm DIA: Ø28/400 Ø28/410 Ø28/415