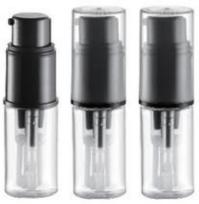

#### POWDER SPRAY

专科号: PAT.No. ZL 2012 2 0364691.X PAT.No. ZL 2012 2 0384426.1 BP-1 干粉喷雾器 (PET) 140ml POWDER SPRAY 剂量 0.06cm³ ± 0.01cm³ 200PCS/CTN Meas.: 45 X 44 X 44cm

专利号: PAT.No. ZL 2012 2 0364691.X PAT.No. ZL 2012 2 0364426.1 BP-2 干粉填雾器 (PET) 180ml POWDER SPRAY 剂量 0.06cm³±0.01cm³ 200PCS/CTN Meas.: 57 X 39 X 45cm

专利号: PAT.No. ZL 2012 2 0364691.X PAT.No. ZL 2012 2 0364426.1 BP-3 干粉喷雾器 (AS) 110ml POWDER SPRAY 剂量 0.06cm³±0.01cm³ 200PCS/CTN Meas.: 43 X 32 X 56cm

专科号: PAT.No. ZL 2012 2 0364691.X BP-4 干粉喷雾器 (PETG) 30ml POWDER SPRAY 剂量 0.02cm³ ± 0.005cm³

香水樽 BP-4-1 POWDER SPRAY Type: BP-4-1 30ml

专利号: PAT.No. ZL 2012 2 0364691.X BP-5 干粉喷雾器 (PET) 30ml POWDER SPRAY 剂量 0.02cm³ ± 0.005cm³ 250PCS/CTN Meas.: 40 X 32 X 25cm

专利号: U.S.Patent № 9,393,583 PAT. № .ZL 2012 2 0364691.X BP-5-1 干粉喷雾器 ( PET ) 35ml POWDER SPRAY 剂量 0.04cm³±0.005cm³ 300PCS/CTN Meas: 37x36x32cm

专利号: PAT.No. ZL 2012 2 0364691.X BP-6 干粉喷雾器 (PET) 35ml POWDER SPRAY 剂量 0.02cm³±0.005cm³ 300PCS/CTN Meas.: 37 X 36 X 32cm