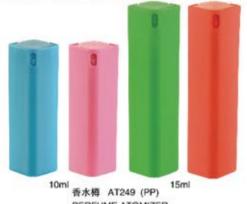

PERFUME ATOMIZER Type: AT249 10ml 15ml

香水樽 AT247 (PP) PERFUME ATOMIZER Type: AT247 10ml 15ml 20ML

香水樽 AT246 (PP) PERFUME ATOMIZER Type: AT246 10ml 15ml 20ML

香水樽 AT236 (TPR PP) PERFUME ATOMIZER Type: AT236 25ml