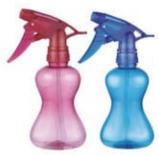

B-25(LDPE) 120ml 144 PCS/CTN Meas.: 45X37X34cm

B-26(HDPE) 60ml 144 PCS/CTN Meas.: 39X33X17.5cm

LS-1 LS-2 LS-3 (PP)

A-1 B-1 C-7 型喷头 TRIGGER SPRAYER A-1 B-1 C-7 A-1:200 PCS/CTN 剂量 0.8±0.1ml B-1:200 PCS/CTN 剂量 0.8±0.1ml C-7:200 PCS/CTN 剂量 0.8±0.1ml meas.: 45X39X28cm

A 型噴头 剂量 0.8±0.1ml TRIGGER SPRAYER A 0.8±0.1ml 600PCS/CTN meas.: 45X39X57cm DIA: Ø28/400 Ø28/410 Ø28/415

A-2 型喷头 剂量 0.8±0.1ml TRIGGER SPRAYER A-2 0.8±0.1ml DIA: Ø28/400 Ø28/410 Ø28/415

B 型喷头 剂量 1.0 ± 0.1ml TRIGGER SPRAYER B 1.0 ± 0.1ml 500PCS/CTN meas.: 45X39X57cm DIA: Ø28/400 Ø28/410 Ø28/415

C-1 型喷头 剂量 0.8±0.1ml TRIGGER SPRAYER C-1 0.8±0.1ml 550PCS/CTN meas.; 45X39X57cm DIA: Ø28/400

C-2 型喷头 剂量 0.8±0.1ml TRIGGER SPRAYER C-2 0.8±0.1ml 500PCS/CTN meas.: 45X39X57cm DIA: Ø28/400

C-3 型喷头 剂量 0.8±0.1ml TRIGGER SPRAYER C-3 0.8±0.1ml 600PCS/CTN meas.: 45X39X57cm DIA: Ø28/400 Ø28/410 Ø28/415