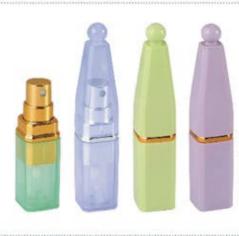

香水樽 A-PP型 PERFUME ATOMIZER Type: A-PP 10ml BI-INJECTION

香水樽C-PP型 PERFUME ATOMIZER Type: C-PP 5ml

香水樽 H-PP型 PERFUME ATOMIZER Type: H-PP 5ml

香水樽 K-PP型 PERFUME ATOMIZER Type: K-PP 12ml **BI-INJECTION** 

香水樽 O-PP型 PERFUME ATOMIZER Type: O-PP 5ml

香水樽S-PP型 PERFUME ATOMIZER Type: S-PP 3ml

香水樽Y-PP型 PERFUME ATOMIZER Type: Y-PP 5ml

15ml x 2 香水樽 AT213-1 PERFUME ATOMIZER Type: AT213-1 5ml x 2 8ml x 2 15ml x 2

专利号: PAT.No. ZL 2011 3 0393606.3

Type: AT1106 3ml+8ml(螺口式Screw Neck) 1x20ml(卡口式Crimp Neck)