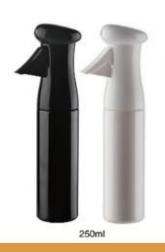

BS 804 240ml (PP) BI-INJECTION BOTTLE

Contin-U-Spray®

Contin-U-spray JM15-1-A (PP) 350ml

Contin-U-spray JM15-2 (PP) 450ml

Contin-U-Spray<sup>™</sup>

Contin-U-spray JM16 (PET) 250ml 360ml 500ml

BS-1 (PVC) 240ml 136 PCS/CTN Meas.: 45X39X57cm