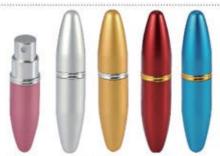

#### OXIDATION ALUMINIUM PERFUME ATOMIZER

香水樽K型 PERFUME ATOMIZER Type: K 12 ml Inner: 12 PCS Oty: 576 PCS Meas.: 48X48X22cm H10.9cm X Dia.2.36cm H.Cap: 3.6cm

香水樽 K-1型 PERFUME ATOMIZER Type: K-1 50 ml Inner: 1 PCS Qty: 144 PCS Meas.: 40X33X25cm H12.5cm X Dia.3.8cm H.Cap: 4.5cm