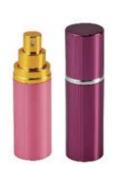

香水樽 A-PP型 PERFUME ATOMIZER Type: A-PP 10ml BI-INJECTION

香水樽C-PP型 PERFUME ATOMIZER Type: C-PP 5ml

香水樽 H-PP型 PERFUME ATOMIZER Type: H-PP 5ml

香水樽 K-PP型 PERFUME ATOMIZER Type: K-PP 12ml **BI-INJECTION** 

香水樽 O-PP型 PERFUME ATOMIZER Type: O-PP 5ml

香水樽S-PP型 PERFUME ATOMIZER Type: S-PP 3ml

香水樽Y-PP型 PERFUME ATOMIZER Type: Y-PP 5ml

15ml x 2 香水樽 AT213-1 PERFUME ATOMIZER Type: AT213-1 5ml x 2 8ml x 2 15ml x 2

专利号: PAT.No. ZL 2011 3 0393606.3

Type: AT1106 3ml+8ml(螺口式Screw Neck) 1x20ml(卡口式Crimp Neck)