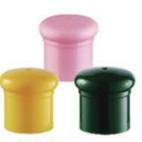

### PLASTIC CAP

FLIP CAP CAP-1 Ø24mm Ø28mm

FLIP CAP CAP-2 3000PCS/CTN Ø24mm Meas.: 45X39X37cm

DISC TOP CAP-4 2000PCS/CTN Ø24mm Meas.: 45X39X32cm

DISC TOP CAP-5 5000PCS/CTN Ø20mm Meas.: 45X39X44cm

FLIP CAP CAP-6 4000PCS/CTN Ø16mm Meas.: 45X39X26cm