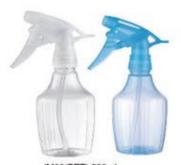

B-25(LDPE) 120ml 144 PCS/CTN Meas.: 45X37X34cm

B-26(HDPE) 60ml 144 PCS/CTN Meas.: 39X33X17.5cm

LS-1 LS-2 LS-3 (PP)

A-1 B-1 C-7 型喷头 TRIGGER SPRAYER A-1 B-1 C-7 A-1:200 PCS/CTN 剂量 0.8±0.1ml B-1:200 PCS/CTN 剂量 0.8±0.1ml C-7:200 PCS/CTN 剂量 0.8±0.1ml meas.: 45X39X28cm

A 型噴头 剂量 0.8±0.1ml TRIGGER SPRAYER A 0.8±0.1ml 600PCS/CTN meas.: 45X39X57cm DIA: Ø28/400 Ø28/410 Ø28/415

A-2 型喷头 剂量 0.8±0.1ml TRIGGER SPRAYER A-2 0.8±0.1ml DIA: Ø28/400 Ø28/410 Ø28/415

B 型喷头 剂量 1.0 ± 0.1ml TRIGGER SPRAYER B 1.0 ± 0.1ml 500PCS/CTN meas.: 45X39X57cm DIA: Ø28/400 Ø28/410 Ø28/415