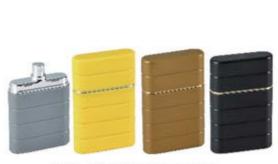

#### **CRIMP PUMP**

0.1ml 全卡 Ø15 Ø18 Ø20 0.1ml CRIMP PUMP W/Z ALU.ACTUATOR

0.1ml 半卡 Ø15 Ø18 Ø20 0.1ml CRIMP PUMP W/Z PLASTIC ACTUATOR

0.15ml 全卡 Ø15 Ø18 Ø20 0.15ml CRIMP PUMP W/Z ALU.ACTUATOR

0.15ml 半卡 Ø15 Ø18 Ø20 0.15ml CRIMP PUMP W/Z PLASTIC ACTUATOR

0.15ml 全卡 Ø15-2 Ø18-2 Ø20-2 0.15ml CRIMP PUMP W/Z ALU.ACTUATOR

0.15ml 半卡 Ø15-2 Ø18-2 Ø20-2 0.15ml CRIMP PUMP W/Z PLASTIC ACTUATOR

0.2ml 全卡 Ø15 Ø18 Ø20 0.2ml CRIMP PUMP W/Z ALU.ACTUATOR

0.2ml 半卡 Ø15 Ø18 Ø20 0.2ml CRIMP PUMP W/Z PLASTIC ACTUATOR

0.3ml 半卡 Ø20 0.3ml CRIMP PUMP W/Z PLASTIC ACTUATOR

## **CRIMP PUMP**

0.3ml 全卡 Ø31 0.3ml CRIMP PUMP W/Z ALU.ACTUATOR Qty: 1000 PCS/CTN Meas.: 45 x 32 x 36cm

0.15ml 卡口 Ø31-1 0.15ml CRIMP PUMP

PP Ø 15-3 0.06ml CRIMP PUMP

PP Ø 18-3 0.06ml CRIMP PUMP

PP Ø 20-3 0.06ml CRIMP PUMP