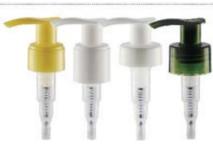

Meas.: 55x39x22cm

Meas.: 47x39x22cm

Meas.: 45x39x30cm

Meas.: 56x39x26cm

JM83–5–B PP 8ml Meas.:36x27x36cm 1000PCS/CTN 10ml Meas.: 41x39x24cm 1000PCS/CTN 12ml Meas.:46.5x39x25cm1000PCS/CTN

1 # 液体分配器 剂量0.5ml PUMP 1 #, Output: 0.5ml DIA: Ø20/410 Ø22/410 Ø22/415 Ø24/410 Ø24/415 Ø28/400 Ø28/410 Ø28/415

1 # -A 液体分配器(PP) 刻量0.5ml PUMP 1 # -A , Output: 0.5ml DIA: Ø20/410 Ø22/410 Ø22/415 Ø24/410 Ø24/415 Ø28/400 Ø28/410 Ø28/415

1#-B液体分配器(PP) 剂量0.5ml PUMP 1#-B, UV Output: 0.5ml DIA: Ø20/410 Ø22/410 Ø22/415 Ø24/410 Ø24/415 Ø28/400 Ø28/410 Ø28/415

2#液体分配器 剂量3ml PUMP 2#, Output: 3ml 750 PCS/CTN, Meas.: 45x39x57cm DIA: Ø32mm

2#-1 液体分配器 剂量2ml PUMP 2#-1, Output: 2ml DIA: Ø24/410 Ø24/415 Ø28/400 Ø28/410 Ø28/415

2#-2液体分配器 剂量3.5ml PUMP 2#-2, Output: 3.5ml DIA: Ø32/410

2#-2-A 液体分配器 剂量3.5ml PUMP 2#-2-A, Output: 3.5ml DIA: Ø32/410

2 # -3 液体分配器 剂量3.5ml PUMP 2#-3, Output: 3.5ml DIA: Ø28/400 Ø28/410 Ø28/415

2 # -4 液体分配器 剂量3.5ml PUMP 2#-4, Output: 3.5ml DIA: Ø28/400 Ø28/410 Ø28/415 Ø32/410

2 # -5 液体分配器 剂量3ml PUMP 2#-5, Output: 3ml DIA: Ø32/410

2#-7 液体分配器 剂量 5ml PUMP 2#-7, Output: 5ml DIA: Ø28/400 Ø28/410 Ø28/415

2 # -8 液体分配器 剂量 10ml PUMP 2#-8, Output: 10ml DIA: Ø28/400 Ø28/410 Ø28/415

2#-9液体分配器 剂量 3.4ml PUMP 2#-9, Output: 3.4ml DIA: Ø28/400 Ø28/410 Ø28/415 Ø32/410

2#-10液体分配器(PP) 剂量3.4ml PUMP 2#-10, Output: 3.4ml DIA: Ø28/400 Ø28/410 Ø28/415 Ø32/410

3# 液体分配器(PP) 剂量0.2ml PUMP 3#, Output: 0.2ml 2000PCS/CTN, Meas::45x39x57cm DIA: Ø20/410

3#-A液体分配器(PP) 剂量0.2ml PUMP 3#-A, UV Output: 0.2ml 2500 PCS/CTN DIA: Ø20/410

3#-1液体分配器(PP) External Spring 剂量0.5ml PUMP 3 # -1, Output: 0.5ml DIA: Ø24/410

3#-2液体分配器(PP) External Spring 剂量0.5ml PUMP 3 # -2, Output: 0.5ml DIA: Ø24/410

34# 液体分配器 External Spring 剂量0.25ml PUMP 34 #, Output: 0.25ml DIA: Ø18/410 Ø20/410 Ø22/410 Ø24/410

4# 液体分配器(ALU.) 剂量0.2ml PUMP 4#, Output: 0.2ml 2000 PCS/CTN, Meas.:45x40x32cm DIA: Ø20mm H: 27mm

4#-A 液体分配器(ALU.) 剂量0.2ml PUMP 4#-A, Output: 0.2ml 2000 PCS/CTN, Meas.:45x40x32cm DIA: Ø20mm H: 28.5mm

4#-B液体分配器(ALU.) 剂量0.2ml PUMP 4#-B, Output: 0.2ml 1750 PCS/CTN,Meas.:45x40x38cm DIA: Ø20mm

4 # -C 液体分配器(ALU.) 剂量 0.2ml PUMP 4 # -C. Output: 0.2ml 800 PCS/CTN,Meas.:45x39x38cm DIA: Ø20mm

4#-D液体分配器(ALU.) 剂量 0.2ml PUMP 4 # -D, Output: 0.2ml 800 PCS/CTN, Meas .: 45x39x38cm DIA: Ø20mm

4#-E 液体分配器(ALU.) 剂量 0.2ml PUMP 4#-E, Output: 0.2ml 1000 PCS/CTN,Meas.:45x39x46cm DIA: Ø24mm

4 # - F 液体分配器(ALU.) 剂量 0.2ml PUMP 4 # - F, Output: 0.2ml 1000 PCS/CTN, Meas.: 45x40x34cm DIA: Ø18mm

5 # -B 液体分配器(UV.) 剂量0.2ml PUMP 5 # -B, Output: 0.2ml 1000 PCS/CTN,Meas.:45x39x32cm DIA: Ø22mm

5#-C 液体分配器(PP) 剂量0.2ml PUMP 5#-C, Output: 0.2ml 1000 PCS/CTN, Meas: 45x39x32cm DIA: Ø22mm

5#-D 液体分配器(UV) 剂量0.2ml PUMP 5#-D, Output: 0.2ml 1000 PCS/CTN, Meas.: 45x39x32cm DIA: Ø22mm

5#-E 液体分配器(PP) 剂量0.2ml PUMP 5#-E, Output: 0.2ml 1000 PCS/CTN, Meas.: 43x40x37cm DIA: Ø22mm

5 # -F 液体分配器(UV) 剂量0.2ml PUMP 5 # -F, Output: 0.2ml 1000 PCS/CTN,Meas.:45x39x32cm DIA: Ø22mm

31 # 液体分配器(PP) External Spring 剂量0.5ml PUMP 31 #, Output: 0.5ml DIA: Ø24/410

5#-1 液体分配器(PP) External Spring 剂量0.5ml PUMP 5#-1, Output: 0.5ml DIA: Ø24mm

5#-2 液体分配器 (PP)
External Spring 剂量1.3ml 1.0ml 0.8ml
PUMP 5#-2, Output: 1.3ml 1.0ml 0.8ml
DIA: Ø24/400 Ø24/410 Ø28/400 Ø28/410

5#-E-0.5ml 液体分配器 PUMP 5#-E, Output: 0.5ml 1250 PCS/CTN, Meas:: 45x39x46cm DIA: Ø22mm

6# 液体分配器 剂量0.2ml PUMP 6#, Output: 0.2ml 2500 PCS/CTN,Meas.:45x39x57cm DIA: Ø20mm

7 # 液体分配器 剂量0.2ml PUMP 7#, Output: 0.2ml 1000 PCS/CTN, Meas.: 45x39x39cm DIA: Ø20mm

8 # 液体分配器 剂量0.2ml PUMP 8 #, Output: 0.2ml 1250 PCS/CTN,Meas.:45x40x40cm DIA: Ø20mm H:27mm

8 # -A 液体分配器 剂量0.2ml PUMP 8 # -A, Output: 0.2ml 1250 PCS/CTN,Meas.:45x40x40cm DIA: Ø20mm H: 28.5mm

8#-B 液体分配器(ALU.) 剂量0.2ml PUMP 8#-B, Output: 0.2ml 1250 PCS/CTN,Meas.:45x40x41cm DIA: Ø20mm H:31.3mm

8#-E 液体分配器 剂量0.2ml PUMP 8#-E, Output: 0.2ml 1000 PCS/CTN, Meas.: 45x39x46cm DIA:Ø24mm

8#-F液体分配器 剂量0.2ml PUMP 8#-F, Output: 0.2ml DIA:Ø18mm

9 # 液体分配器 剂量2ml PUMP 9#, Output: 2ml DIA: Ø24/410 Ø24/415 Ø28/400 Ø28/410 Ø28/415

10 # 液体分配器 剂量2ml PUMP 10#, Output: 2ml DIA: Ø24/410 Ø24/415 Ø28/400 Ø28/410 Ø28/415

10#-1 液体分配器 剂量1ml PUMP 10#-1, Output: 1ml DIA: Ø24/400 Ø24/410 Ø24/415 Ø24/425 Ø28/400 Ø28/410 Ø28/415

10#-1-A 液体分配器 剂量1ml PUMP 10#-1-A, Output: 1ml DIA: Ø24/400 Ø24/410 Ø24/415 Ø24/425 Ø28/400 Ø28/410 Ø28/415