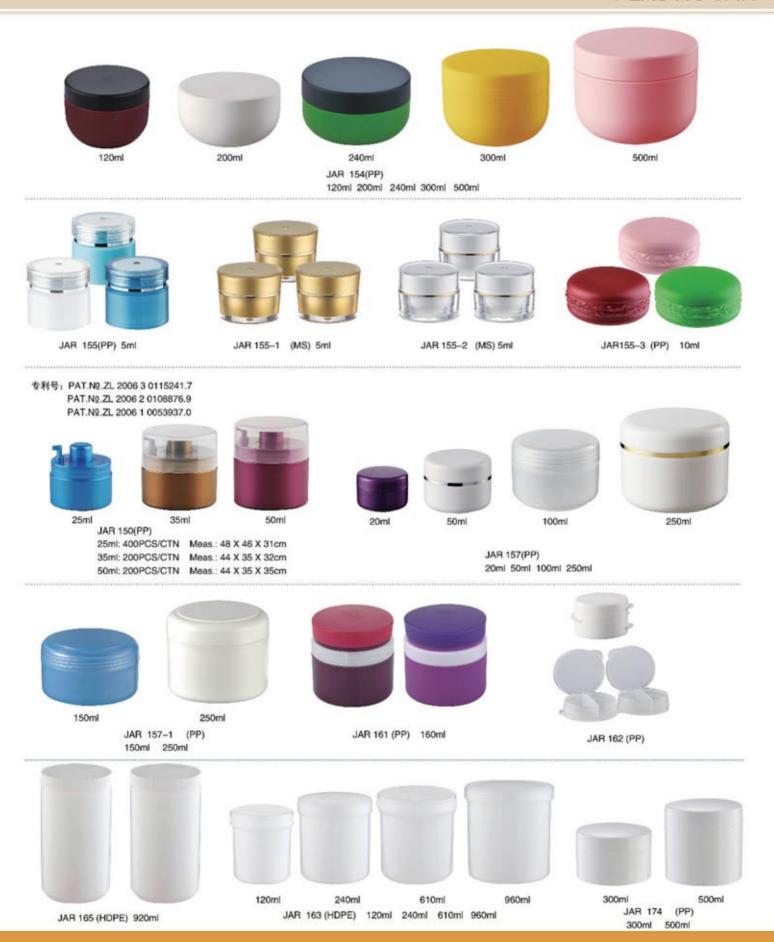

### **ALUMINIUM BOTTLE**

16ml

JAR 100(AS) 8ml 1000 PCS/CTN Meas.: 41X29X27cm

8ml

JAR 101(AS) 12ml 720 PCS/CTN

12ml

Meas.: 38X29.5X32cm

JAR 102(AS) 15ml 600 PCS/CTN Meas.: 40X30X29cm

15ml

JAR 103(AS) 20ml 500 PCS/CTN Meas.: 45X36X21cm

JAR 104(AS) 5ml 1344 PCS/CTN Meas.: 49X37X20cm

JAR 105(AS) 8ml 1000 PCS/CTN Meas.: 52X27X24cm

8ml

JAR 106(AS) 12ml 1000 PCS/CTN Meas.: 51X27X29cm

12ml

JAR 107(AS) 16ml 1000 PCS/CTN Meas:: 47X39X30cm

JAR 108 (AS) 3ml MULTIDECK JAR Qty: 500 PCS/CTN Meas.: 35X29.5X31cm

JAR 109 (AS) 1.5/4ml MULTIDECK JAR Qty: 500 PCS/CTN Meas.: 42X36X34cm

JAR 115(AS) 6mlx2 MULTIDECK JAR 500PCS/CTN

Meas.: 41.5X35X20.5cm

MULTIDECK JAR JAR 164 (AS) 35mlx3

JAR 110 (AS) 6ml 1000PCS/CTN Meas.: 37X29X21.5cm

JAR 111 (AS) 10ml 1176PCS/CTN Meas.: 49X35X29cm

JAR 112 (AS) 18ml 1000PCS/CTN Meas.: 45X39X38cm

JAR 110-A (AS) 6ml 1000PCS/CTN Meas.: 37X29X21.5cm

JAR 111-A (AS) 10ml 1176PCS/CTN Meas.: 49X35X29cm

JAR 112-A (AS) 18ml 1000PCS/CTN Meas.: 45X39X38cm

JAR 113(AS) 20ml 1000PCS/CTN Meas.: 49X42X34cm

JAR 114(AS) 20ml 500PCS/CTN Meas.: 42X35X24cm

JAR 116(AS) 6ml 1000PCS/CTN Meas.: 37X29X21.5cm

JAR 117(AS) 10ml 1176PCS/CTN Meas.: 49X35X26cm

JAR 118(AS) 18ml 1000PCS/CTN Meas.: 45X39X38cm

JAR 120 (PP) 250ml 100PCS/CTN Meas.: 53X43X35cm

JAR 120-A(PP) 250ml 100PCS/CTN Meas.: 53X43X35cm

JAR 121(PP) 50ml 200PCS/CTN Meas.: 45X35X33cm

JAR 121-A(PP) 50ml 200PCS/CTN Meas.: 45X35X33cm

JAR 142(PP) 150ml 150PCS/CTN Meas.: 46.5X45X37cm

JAR 142-A(PP) 150ml 150PCS/CTN Meas.: 46.5X45X37cm

JAR 142-1(PP) 150ml 150PCS/CTN Meas.: 46.5X45X37cm

JAR 146(PP) 100ml 160ml 200ml Meas.: 100ml 56X44X29cm 200PCS/CTN 160ml 53X35.5X29cm 100PCS/CTN 200ml 48X47X29cm 100PCS/CTN

JAR 122(PCTA) 20ml 672PCS/CTN Meas.: 43X37X30cm

JAR 123(PCTA) 30ml 480PCS/CTN Meas: 46X31X29cm

JAR 124(PCTA) 18ml 500PCS/CTN Meas.: 46X39X21cm

JAR 125(PP) 25ml 432PCS/CTN Meas.: 44X36.5X33cm

JAR 126(PP) 50ml 324PCS/CTN Meas.: 44X36.5X34cm

JAR 127(PP) 120ml 150PCS/CTN Meas: 43X40X33cm

JAR 128(PP) 100ml 180PCS/CTN Meas.: 43X36X32cm

JAR 128-B(PP) 250ml 120PCS/CTN Meas.: 44.5X43X33cm

JAR 131(AS) 15ml 500PCS/CTN Meas.: 49X46X23cm

JAR 132(AS) 5ml 1000PCS/CTN Meas.: 31X31X26cm

JAR 129(AS) 4ml 2000PCS/CTN Meas.: 51X47X26.5cm

JAR 130(AS) 3ml 1000PCS/CTN Meas.: 39X35X27cm

JAR 145(AS)

350PCS/CTN

Meas.: 43.5X37.5X28cm

200ml 250ml 300ml

JAR 144(AS)

240PCS/CTN

Meas.: 37X36.5X26.5cm

JAR 143(AS)

420PCS/CTN

Meas.: 44X38X40cm