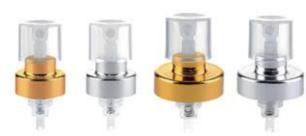

#### **CRIMP PUMP**

0.1ml 全卡 Ø15 Ø18 Ø20 0.1ml CRIMP PUMP W/Z ALU.ACTUATOR

0.1ml 半卡 Ø15 Ø18 Ø20 0.1ml CRIMP PUMP W/Z PLASTIC ACTUATOR

0.15ml 全卡 Ø15 Ø18 Ø20 0.15ml CRIMP PUMP W/Z ALU.ACTUATOR

0.15ml 半卡 Ø15 Ø18 Ø20 0.15ml CRIMP PUMP W/Z PLASTIC ACTUATOR

#### **CRIMP PUMP**

0.08ml 全卡 Ø15 Ø18 Ø20 0.08ml CRIMP PUMP W/Z ALU.ACTUATOR

0.08ml 半卡 Ø15 Ø18 Ø20 0.08ml CRIMP PUMP W/Z PLASTIC ACTUATOR

0.1ml 半卡 Ø15-11 Ø18-11 Ø20-11 0.06ml 0.1ml 0.12ml 0.15ml CRIMP PUMP W/Z PLASTIC ACTUATOR

0.1ml 全卡 Ø15-11 Ø18-11 Ø20-11 0.06ml 0.1ml 0.12ml 0.15ml CRIMP PUMP W/Z PLASTIC ACTUATOR

0.06ml 半卡 Ø15-10 Ø20-10 无滚珠 0.06ml Ø15-10 Ø20-10 CRIMP PUMP Pre-compressed W/Z PLASTIC ACTUATOR

0.06ml 全卡 Ø15-10 Ø20-10 无滚珠 0.06ml Ø15-10 Ø20-10 CRIMP PUMP Pre-compressed W/Z ALU. ACTUATOR