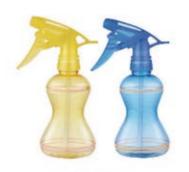

B-25(LDPE) 120ml 144 PCS/CTN Meas.: 45X37X34cm

B-26(HDPE) 60ml 144 PCS/CTN Meas.: 39X33X17.5cm

LS-1 LS-2 LS-3 (PP)

A-1 B-1 C-7 型喷头 TRIGGER SPRAYER A-1 B-1 C-7 A-1:200 PCS/CTN 剂量 0.8±0.1ml B-1:200 PCS/CTN 剂量 0.8±0.1ml C-7:200 PCS/CTN 剂量 0.8±0.1ml meas.: 45X39X28cm

A 型噴头 剂量 0.8±0.1ml TRIGGER SPRAYER A 0.8±0.1ml 600PCS/CTN meas.: 45X39X57cm DIA: Ø28/400 Ø28/410 Ø28/415

A-2 型喷头 剂量 0.8±0.1ml TRIGGER SPRAYER A-2 0.8±0.1ml DIA: Ø28/400 Ø28/410 Ø28/415

B 型喷头 剂量 1.0 ± 0.1ml TRIGGER SPRAYER B 1.0 ± 0.1ml 500PCS/CTN meas.: 45X39X57cm DIA: Ø28/400 Ø28/410 Ø28/415

C-1 型喷头 剂量 0.8±0.1ml TRIGGER SPRAYER C-1 0.8±0.1ml 550PCS/CTN meas.; 45X39X57cm DIA: Ø28/400

C-2 型喷头 剂量 0.8±0.1ml TRIGGER SPRAYER C-2 0.8±0.1ml 500PCS/CTN meas.: 45X39X57cm DIA: Ø28/400

C-3 型喷头 剂量 0.8±0.1ml TRIGGER SPRAYER C-3 0.8±0.1ml 600PCS/CTN meas.: 45X39X57cm DIA: Ø28/400 Ø28/410 Ø28/415