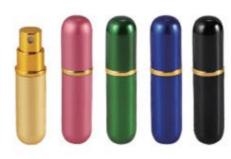

#### OXIDATION ALUMINIUM PERFUME ATOMIZER

香水樽K型 PERFUME ATOMIZER Type: K 12 ml Inner: 12 PCS Oty: 576 PCS Meas.: 48X48X22cm H10.9cm X Dia.2.36cm H.Cap: 3.6cm

香水樽 K-1型 PERFUME ATOMIZER Type: K-1 50 ml Inner: 1 PCS Qty: 144 PCS Meas.: 40X33X25cm H12.5cm X Dia.3.8cm H.Cap: 4.5cm