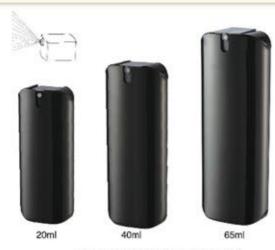

### PLASTIC PERFUME ATOMIZER

AT232 喷雾型 (FOR PERFUME) (PP) PERFUME ATOMIZER Type: AT232 20ml 40ml 65ml

AT232 乳液型 (FOR LOTION) (PP) Type:AT232 20ml 40ml 65ml

PERFUME ATOMIZER Type: AT235 25ml 40ml 75ml

香水樽 AT235 乳液型 (FOR LOTION) (PP) Type: AT235 25ml 40ml 75ml