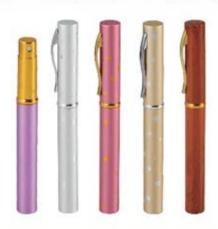

#### PERFUME PEN

香水樽 AE-1型(PP) PERFUME PEN Type: AE-1 6 ml 1440 PCS/CTN Meas.: 55X39X29cm

香水樽 AE-2型(PP) PERFUME PEN Type: AE-2 8 ml 1152 PCS/CTN Meas.; 39X34X45cm

香水樽 AT241型 PP PERFUME PEN Type: AT241 6ml