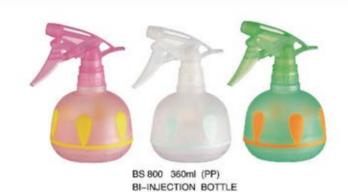

BS-072(PET) 150ml

BS-073(PET) 150ml

BS-074(PET) 250m

BS-077(PP) 100ml

BS-078(PP) 100ml

BS-069-1(PET) 300ml

BS-070-1(PET) 230ml

BS 803 300ml (PP) BI-INJECTION BOTTLE