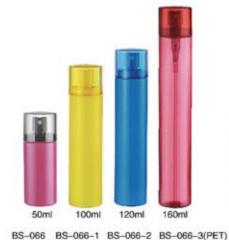

BS-039(PET) 100ml

BS-040(PET) 120ml

BS-043(PET) 70ml

BS-067 (PET) 120ml 150ml

BS-046(PET) 60ml

100ml 120ml 160ml 50ml

BS-066-A(PET)

Crimp neck

Meas.: 55x39x22cm

Meas.: 47x39x22cm

Meas.: 45x39x30cm

Meas.: 56x39x26cm

JM83–5–B PP 8ml Meas.:36x27x36cm 1000PCS/CTN 10ml Meas.: 41x39x24cm 1000PCS/CTN 12ml Meas.:46.5x39x25cm1000PCS/CTN

1 # 液体分配器 剂量0.5ml PUMP 1 #, Output: 0.5ml DIA: Ø20/410 Ø22/410 Ø22/415 Ø24/410 Ø24/415 Ø28/400 Ø28/410 Ø28/415