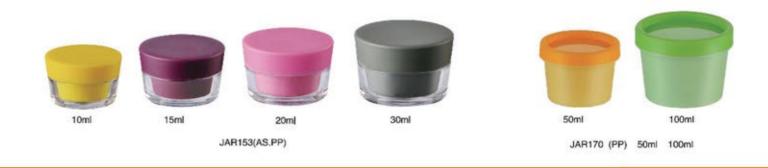

JAR 108 (AS) 3ml MULTIDECK JAR Qty: 500 PCS/CTN Meas.: 35X29.5X31cm

JAR 109 (AS) 1.5/4ml MULTIDECK JAR Qty: 500 PCS/CTN Meas.: 42X36X34cm

JAR 115(AS) 6mlx2 MULTIDECK JAR 500PCS/CTN

Meas.: 41.5X35X20.5cm

MULTIDECK JAR JAR 164 (AS) 35mlx3