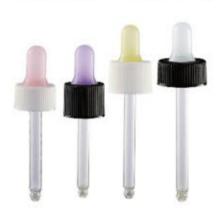

## COSMETICS PACKAGE

8#吸管 Dropper (Glass) 5ml 8ml

25ml 35ml 50ml 3#吸管 3# Dropper (PET) 600PCS/CTN 25mL 600PCS/CTN 35mL Meas.: 37X35X44cm Meas.: 40X36X46cm 600PCS/CTN 50mL

Meas.: 45X41X50cm

6#吸管 6# Dropper (PET)

2#吸管 2# Dropper 2500PCS/CTN Ø18mm Meas.: 45X41X40cm

8#吸管 8# Dropper Ø18/400 Ø18/410 Ø20/400 Ø20/410

8#吸管 8# Dropper Ø22/400 Ø22/410 Ø24/400 Ø24/410

1#吸管 1# Dropper 8000 PCS/CTN Meas.: 45X39X57cm

挑棒 COSMETIC STICK 10000 PCS/CTN Meas.: 49X27X22cm