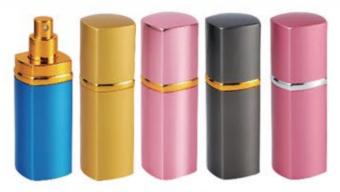

#### OXIDATION ALUMINIUM PERFUME ATOMIZER

香水樽K型 PERFUME ATOMIZER Type: K 12 ml Inner: 12 PCS Oty: 576 PCS Meas.: 48X48X22cm H10.9cm X Dia.2.36cm H.Cap: 3.6cm

香水樽 K-1型 PERFUME ATOMIZER Type: K-1 50 ml Inner: 1 PCS Qty: 144 PCS Meas.: 40X33X25cm H12.5cm X Dia.3.8cm H.Cap: 4.5cm

香水樽 K-2型 PERFUME ATOMIZER Type: K-2 20 ml Inner: 1 PCS Qty: 144 PCS Meas.:35X27X21cm H10.8cm X Dia.3.1cm H.Cap: 3.8cm

香水樽 K-3型 PERFUME ATOMIZER Type: K-3 15ml Inner: 12 PCS Oty: 288 PCS Meas.; 42X34X18,5cm