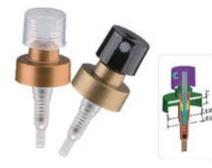

## **CRIMP PUMP**

0.3ml 全卡 Ø31 0.3ml CRIMP PUMP W/Z ALU.ACTUATOR Qty: 1000 PCS/CTN Meas.: 45 x 32 x 36cm

0.15ml 卡口 Ø31-1 0.15ml CRIMP PUMP

PP Ø 15-3 0.06ml CRIMP PUMP

PP Ø 18-3 0.06ml CRIMP PUMP

PP Ø 20-3 0.06ml CRIMP PUMP

0.06ml 半卡 Ø12-3 Ø13-3 Ø15-3 Ø18-3 Ø20-3 0.06ml CRIMP PUMP W/Z PLASTIC ACTUATOR

0.06ml 全卡 Ø12-3 Ø13-3 0.06ml CRIMP PUMP W/Z ALU.ACTUATOR

0.04ml 全卡 Ø13-3 Ø15-3 0.04ml CRIMP PUMP W/Z ALU.ACTUATOR

Ø18-3

Ø20-3