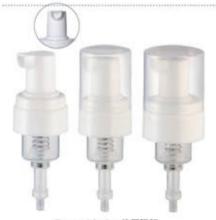

## **AIRLESS PUMP**

19#-4 泡沫泵 利量0.25ml±0.05ml 19#-4 FOAMING PUMP, Output: 0.25ml±0.05ml Ø28mm 1200 PCS/CTN, Meas.: 45X39X57cm Ø32mm 912 PCS/CTN, Meas.: 45X39X57cm

19#-6 泡沫泵 剂量0.25ml ± 0.05ml 19#-6 FOAMING PUMP, Output: 0.25ml ± 0.05ml 912 PCS/CTN Meas.: 45 X 39 X 43cm DIA: Ø28mm

19#-6-A 泡沫泵 剂量0.25ml±0.05ml 19#-6-A FOAMING PUMP Output: 0.25ml±0.05ml DIA: Ø28mm

19#-24 泡沫泵 剂量0.25ml ± 0.05ml 19#-24 FOAMING PUMP, Output: 0.25ml ± 0.05ml DIA: Ø24mm

FP-01 泡沫泵 割量0.25ml FP-01 FOAMING PUMP, Output: 0.25ml Ø20/400mm Ø20/410mm Ø24/400mm Ø24/410mm

19#-5 泡沫泵 剂量0.7ml±0.1ml 19#-5 FOAMING PUMP, Output: 0.7ml±0.1ml 480 PCS/CTN Meas.: 45 X 39 X 57cm DIA: Ø42mm

19#-35 泡沫泵 剂量0.7ml±0.1ml 19#-35 FOAMING PUMP, Output: 0.7ml±0.1ml 480 PCS/CTN Meas.:45×39×57cm DIA: Ø42mm

19#-38 泡沫泵 剂量0.7ml±0.1ml 19#-38 FOAMING PUMP, Output: 0.7ml±0.1ml 480 PCS/CTN Meas.:45×39×58cm DIA: Ø42mm

19#-37 泡沫泵 新量0.7ml±0.1ml 19#-37 FOAMING PUMP, Output: 0.7ml±0.1ml 500 PCS/CTN Meas,:45×39×55cm DIA: Ø42mm

19#-39 泡沫泵 剂量0.7ml±0.1ml 19#-39 FOAMING PUMP, Output: 0.7ml±0.1ml DIA: Ø40mm Ø42mm

19#-311 泡沫泵 剂量0.7ml ± 0.1ml 19#-311 FOAMING PUMP, Output: 0.7ml ± 0.1ml DIA: Ø42mm

专利号: PAT.Nº. ZL 2008 3 0173917.7 ZL 2008 2 0167006.8 19#-F 泡沫泵 剂量 0.25ml ± 0.05ml 19#-F FOAMING PUMP 0.25ml ± 0.05ml DIA: Ø24/400mm Ø24/410mm Ø28/410

External Spring 外置弹簧 专利号: PAT.N2. US8,109,415 B2

19#-4-1 泡沫泵 剂量0.25ml±0.05ml 19#-4-1 FOAMING PUMP, Output: 0.25ml±0.05ml Ø28mm 1200 PCS/CTN, Meas.: 45X39X57cm Ø32mm 912 PCS/CTN, Meas.: 45X39X57cm

External Spring 外置弹簧 专利号: PAT.N2. US8,109,415 B2

19#-4-2 泡沫泵 剂量0.25ml ± 0.05ml 19#-4-2 FOAMING PUMP, Output: 0.25ml ± 0.05ml Ø28mm 1200 PCS/CTN, Meas.: 45X39X57cm Ø32mm 912 PCS/CTN, Meas.: 45X39X57cm

专利号: PAT.NQ. US8,109,415 B2 19#-6-1 泡沫泵 剂量0.25ml±0.05ml

External Spring 外置弹簧

19#-6-1 泡沫泵 剂量0.25ml±0.05m 19#-6-1 FOAMING PUMP Output: 0.25ml±0.05ml DIA: Ø28mm Ø32mm

External Spring 外置弹簧 专利号: PAT.N2. US8,109,415 B2 19#-6-2 泡沫泵 剂量0.25ml ± 0.05ml 19#-6-2 FOAMING PUMP, Output: 0.25ml ± 0.05ml 912 PCS/CTN Meas.: 45 X 39 X 43cm DIA: Ø28mm

External Spring 外置弹簧

19#-26-A 泡沫泵 剂量0.25ml±0.05ml 19#-26-A FOAMING PUMP, Output: 0.25ml±0.05ml DIA: Ø28mm

External Spring 外置弹簧

专利号: PAT.N2. US8,109,415 B2 19#-15 泡沫泵 剂量0.7ml±0.1ml 19#-15 FOAMING PUMP, Output: 0.7ml±0.1ml 480 PCS/CTN Meas.: 45 X 39 X 58cm DIA: Ø42mm

External Spring 外置弹簧

专利号: PAT.№ ZL 2007 2 0113219.8 ZL 2007 3 0123336.8 US 8,109,415 B2

19#-18 泡沫泵 Output: 0.7ml±0.1ml 19#-18 FOAMING PUMP 480 PCS/CTN, Meas.: 45X39X58cm DIA: Ø42mm

External Spring 外置弹簧

专利号: PAT.Nº. ZL 2007 2 0113219.8 ZL 2007 3 0123336.8 US8,109,415 B2

19#-17 泡沫泵 Output: 0.7ml ± 0.1ml 19#-17 FOAMING PUMP 1.2ml ± 0.1ml 500 PCS/CTN, Meas.: 45X39X55cm 1.5ml ± 0.1ml DIA: Ø42mm

External Spring 外置弹簧

300ml

专利号: PAT.NQ. US8,109,415 B2

External Spring 外置弹簧

19#-111-A 泡沫泵 Output: 0.7ml±0.1ml 19#-111-A FOAMING PUMP 500 PCS/CTN, Meas.: 45X39X55cm DIA: Ø42mm