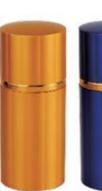

#### OXIDATION ALUMINIUM PERFUME ATOMIZER

香水樽K型 PERFUME ATOMIZER Type: K 12 ml Inner: 12 PCS Oty: 576 PCS Meas.: 48X48X22cm H10.9cm X Dia.2.36cm H.Cap: 3.6cm

香水樽 K-1型 PERFUME ATOMIZER Type: K-1 50 ml Inner: 1 PCS Qty: 144 PCS Meas.: 40X33X25cm H12.5cm X Dia.3.8cm H.Cap: 4.5cm