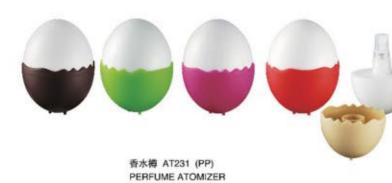

Type: AT231 20ml

PERFUME ATOMIZER Type: AT234 30ml 50ml

香水樽 AT233 (PP) PERFUME ATOMIZER Type: AT233 28ml

专利号: PAT.No. ZL 2009 3 0157533.0 香水樽 AT227 (PP) PERFUME ATOMIZER Type: AT227 18ml

专利号: 200730126652.0 香水樽 AT210 (PP) PERFUME ATOMIZER Type: AT210 8ml