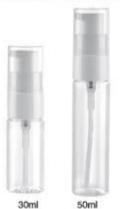

专利号: PAT.ZL .201430075418.X

Ø18-H (0.14ml) 喷头 SCREW MICROSPRAYER 0.14ml

JM83-6 (PET) 15ml 20ml 30ml 50ml