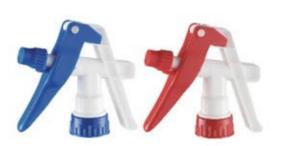

B-25(LDPE) 120ml 144 PCS/CTN Meas.: 45X37X34cm

B-26(HDPE) 60ml 144 PCS/CTN Meas.: 39X33X17.5cm

LS-1 LS-2 LS-3 (PP)

A-1 B-1 C-7 型喷头 TRIGGER SPRAYER A-1 B-1 C-7 A-1:200 PCS/CTN 剂量 0.8±0.1ml B-1:200 PCS/CTN 剂量 0.8±0.1ml C-7:200 PCS/CTN 剂量 0.8±0.1ml meas.: 45X39X28cm

A 型噴头 剂量 0.8±0.1ml TRIGGER SPRAYER A 0.8±0.1ml 600PCS/CTN meas.: 45X39X57cm DIA: Ø28/400 Ø28/410 Ø28/415

A-2 型喷头 剂量 0.8±0.1ml TRIGGER SPRAYER A-2 0.8±0.1ml DIA: Ø28/400 Ø28/410 Ø28/415

B 型喷头 剂量 1.0 ± 0.1ml TRIGGER SPRAYER B 1.0 ± 0.1ml 500PCS/CTN meas.: 45X39X57cm DIA: Ø28/400 Ø28/410 Ø28/415