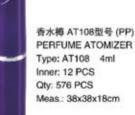

专利号: PAT.No. ZL 2008 3 0283777.9 香水樽 AT211 PERFUME ATOMIZER Type: AT211 12ml

香水樽 T-1型 (PP) PERFUME ATOMIZER Type: T-1 5ml Inner: 12 PCS Qty: 576 PCS

Meas.: 37X27X26cm

香水樽 AT242型 PP PERFUME ATOMIZER Type: AT242 12ml X 2