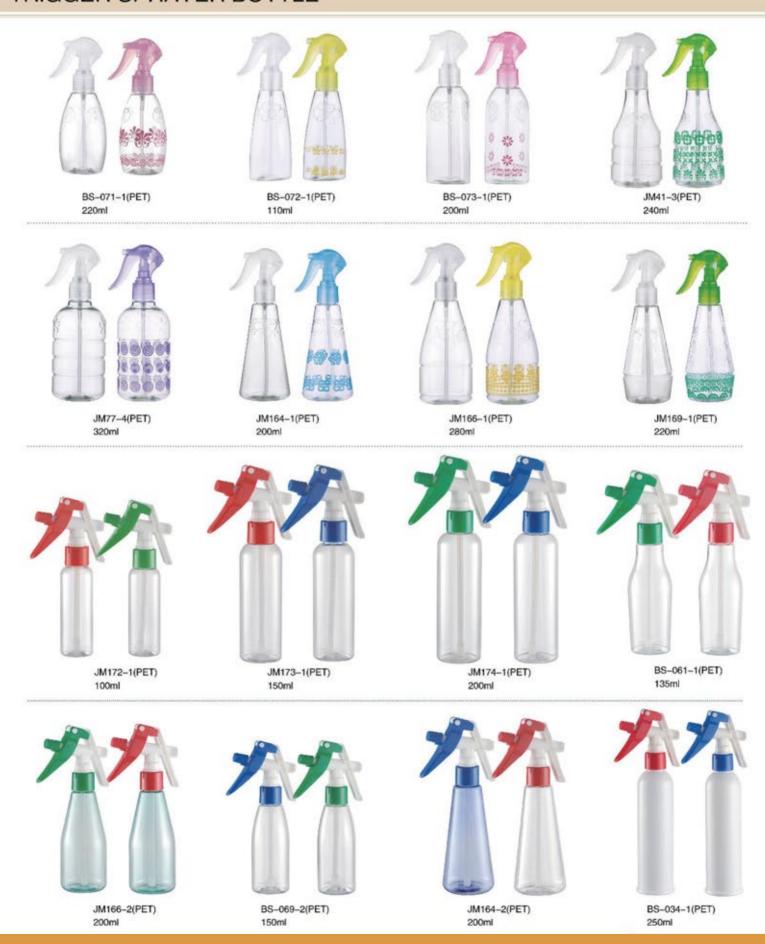

JM-87-3 750ml (PET)

JM171 (PET) 200ml 155 PCS/CTN Meas.: 45X39X57cm

JM172 (PET) 100ml 270 PCS/CTN Meas.: 45X39X57cm

JM173 (PET) 150ml 220 PCS/CTN Meas.: 45X39X49cm

JM174 (PET) 200ml 200 PCS/CTN Meas.: 45X39X57cm

JM163 (PET) 195ml 190 PCS/CTN Meas.: 45X39X57cm

JM176 (PET) 350ml 80 PCS/CTN Meas.: 45X39X50cm

JM164 (PET) 200ml 168 PCS/CTN Meas.: 45X39X57cm

JM165 (PET) 250ml 144 PCS/CTN Meas.: 45X39X57cm

JM166 (PET) 200ml 168 PCS/CTN Meas.: 45X39X57cm

JM169 (PET) 150ml 182 PCS/CTN Meas.: 45X39X57cm

BS-024 (PP) 200ml 190 PCS/CTN Meas.: 45X39X57cm

BS-025 (PP) 250ml 140 PCS/CTN Meas.: 45X39X57cm

BS-082 (PP) 400ml

BS-026 (PET) 180ml 185 PCS/CTN Meas.: 45X39X57cm