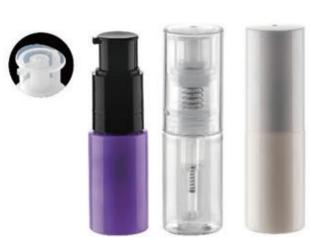

## **AIRLESS PUMP**

19#-4 泡沫泵 利量0.25ml±0.05ml 19#-4 FOAMING PUMP, Output: 0.25ml±0.05ml Ø28mm 1200 PCS/CTN, Meas.: 45X39X57cm Ø32mm 912 PCS/CTN, Meas.: 45X39X57cm

19#-6 泡沫泵 剂量0.25ml ± 0.05ml 19#-6 FOAMING PUMP, Output: 0.25ml ± 0.05ml 912 PCS/CTN Meas.: 45 X 39 X 43cm DIA: Ø28mm