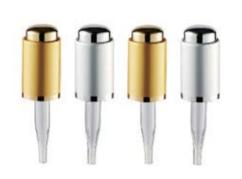

#### PERFUME PEN

香水樽 AE-1型(PP) PERFUME PEN Type: AE-1 6 ml 1440 PCS/CTN Meas.: 55X39X29cm

香水樽 AE-2型(PP) PERFUME PEN Type: AE-2 8 ml 1152 PCS/CTN Meas.; 39X34X45cm

香水樽 AT241型 PP PERFUME PEN Type: AT241 6ml

专利号: PAT.No. ZL 2013 3 0657370.9

香水樽 AE-3型 PERFUME PEN Type: AE-3 6 ml Inner: 12 PCS Qty: 576 PCS Meas.: 43.5X37X13.3cm

番水樽 AE-5型 PERFUME PEN Type: AE-5 6ml Qty: 576 PCS Meas.: 43.5X37X13.5cm

香水樽 AE-6型 GLASS BOTTLE Type: AE-6 15ml Qty: 576 PCS Meas.: 32X28X33.5cm