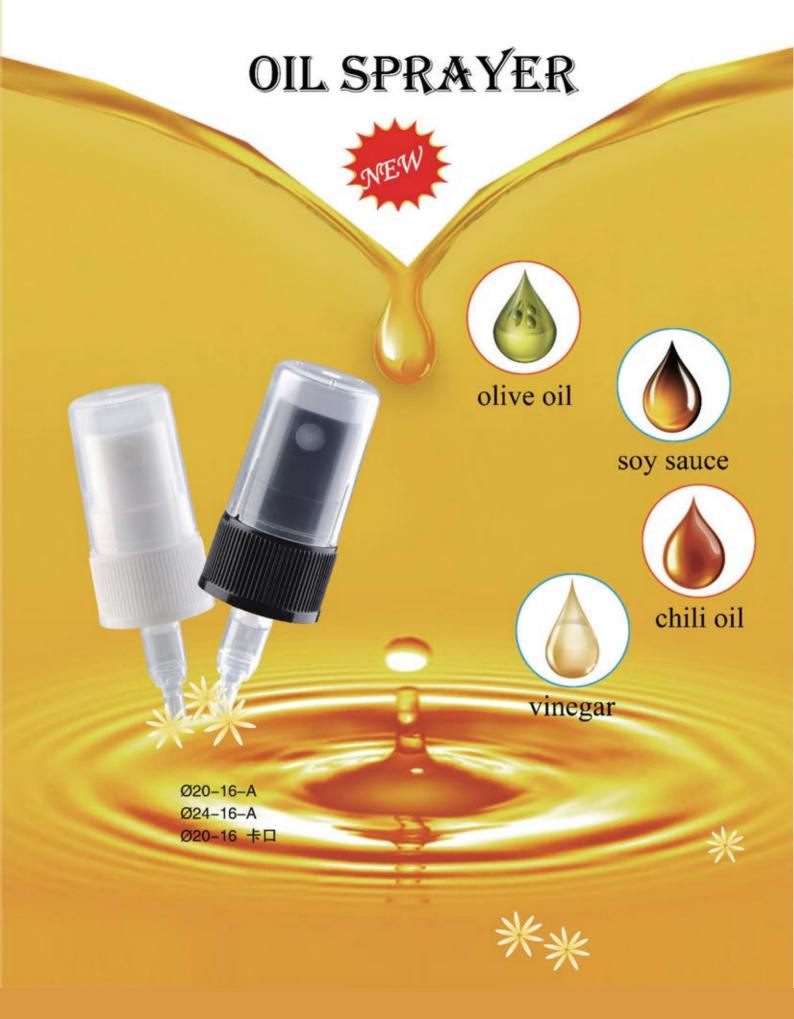

Ø18-15(0.06ml) Ø20-15(0.06ml)喷头 无滚珠 SCREW MICROSPRAYER Pre-compressed

External Spring 外置弹簧 Ø18-16(0.2ml) Ø20-16(0.2ml) Ø24-16(0.2ml)喷头 SCREW MICROSPRAYER

Ø12-E(0.06ml) Ø13-E(0.06ml) Ø15-E(0.06ml) Ø18-E(0.13ml) Ø20-E(0.13ml) Ø24-E(0.13ml) 喷头 SCREW MICROSPRAYER