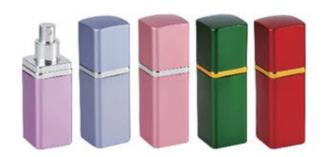

#### OXIDATION ALUMINIUM PERFUME ATOMIZER

香水樽K型 PERFUME ATOMIZER Type: K 12 ml Inner: 12 PCS Oty: 576 PCS Meas.: 48X48X22cm H10.9cm X Dia.2.36cm H.Cap: 3.6cm

香水樽 K-1型 PERFUME ATOMIZER Type: K-1 50 ml Inner: 1 PCS Qty: 144 PCS Meas.: 40X33X25cm H12.5cm X Dia.3.8cm H.Cap: 4.5cm

香水樽 K-2型 PERFUME ATOMIZER Type: K-2 20 ml Inner: 1 PCS Qty: 144 PCS Meas.:35X27X21cm H10.8cm X Dia.3.1cm H.Cap: 3.8cm

香水樽 K-3型 PERFUME ATOMIZER Type: K-3 15ml Inner: 12 PCS Oty: 288 PCS Meas.; 42X34X18,5cm