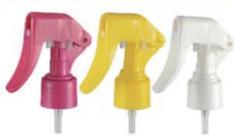

B-25(LDPE) 120ml 144 PCS/CTN Meas.: 45X37X34cm

B-26(HDPE) 60ml 144 PCS/CTN Meas.: 39X33X17.5cm

LS-1 LS-2 LS-3 (PP)

A-1 B-1 C-7 型喷头 TRIGGER SPRAYER A-1 B-1 C-7 A-1:200 PCS/CTN 剂量 0.8±0.1ml B-1:200 PCS/CTN 剂量 0.8±0.1ml C-7:200 PCS/CTN 剂量 0.8±0.1ml meas.: 45X39X28cm

A 型噴头 剂量 0.8±0.1ml TRIGGER SPRAYER A 0.8±0.1ml 600PCS/CTN meas.: 45X39X57cm DIA: Ø28/400 Ø28/410 Ø28/415

A-2 型喷头 剂量 0.8±0.1ml TRIGGER SPRAYER A-2 0.8±0.1ml DIA: Ø28/400 Ø28/410 Ø28/415

B 型喷头 剂量 1.0 ± 0.1ml TRIGGER SPRAYER B 1.0 ± 0.1ml 500PCS/CTN meas.: 45X39X57cm DIA: Ø28/400 Ø28/410 Ø28/415

C-1 型喷头 剂量 0.8±0.1ml TRIGGER SPRAYER C-1 0.8±0.1ml 550PCS/CTN meas.; 45X39X57cm DIA: Ø28/400

C-2 型喷头 剂量 0.8±0.1ml TRIGGER SPRAYER C-2 0.8±0.1ml 500PCS/CTN meas.: 45X39X57cm DIA: Ø28/400

C-3 型喷头 剂量 0.8±0.1ml TRIGGER SPRAYER C-3 0.8±0.1ml 600PCS/CTN meas.: 45X39X57cm DIA: Ø28/400 Ø28/410 Ø28/415