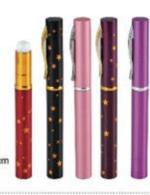

#### PERFUME PEN

香水樽 AE-1型(PP) PERFUME PEN Type: AE-1 6 ml 1440 PCS/CTN Meas.: 55X39X29cm

香水樽 AE-2型(PP) PERFUME PEN Type: AE-2 8 ml 1152 PCS/CTN Meas.; 39X34X45cm

香水樽 AT241型 PP PERFUME PEN Type: AT241 6ml

专利号: PAT.No. ZL 2013 3 0657370.9

香水樽 AE-3型 PERFUME PEN Type: AE-3 6 ml Inner: 12 PCS Qty: 576 PCS Meas.: 43.5X37X13.3cm

番水樽 AE-5型 PERFUME PEN Type: AE-5 6ml Qty: 576 PCS Meas.: 43.5X37X13.5cm

香水樽 AE-6型 GLASS BOTTLE Type: AE-6 15ml Qty: 576 PCS Meas.: 32X28X33.5cm