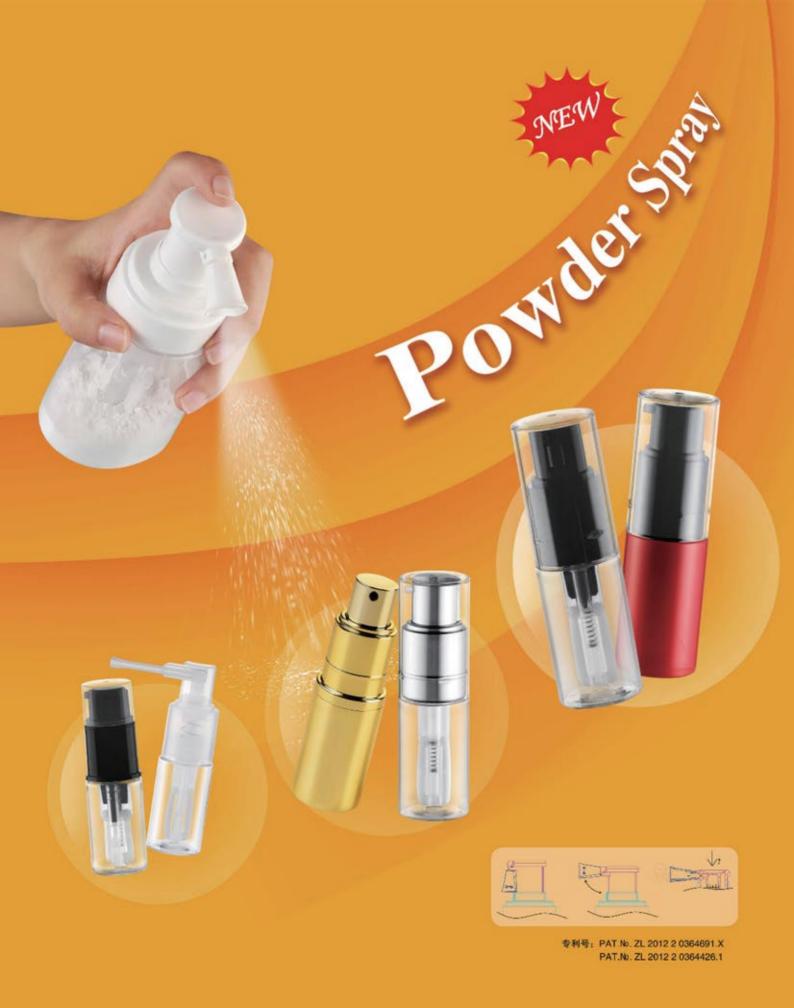

#### POWDER SPRAY

专科号: PAT.No. ZL 2012 2 0364691.X PAT.No. ZL 2012 2 0384426.1 BP-1 干粉喷雾器 (PET) 140ml POWDER SPRAY 剂量 0.06cm³ ± 0.01cm³ 200PCS/CTN Meas.: 45 X 44 X 44cm

专利号: PAT.No. ZL 2012 2 0364691.X PAT.No. ZL 2012 2 0364426.1 BP-2 干粉填雾器 (PET) 180ml POWDER SPRAY 剂量 0.06cm³±0.01cm³ 200PCS/CTN Meas.: 57 X 39 X 45cm

专利号: PAT.No. ZL 2012 2 0364691.X PAT.No. ZL 2012 2 0364426.1 BP-3 干粉喷雾器 (AS) 110ml POWDER SPRAY 剂量 0.06cm³±0.01cm³ 200PCS/CTN Meas.: 43 X 32 X 56cm

专科号: PAT.No. ZL 2012 2 0364691.X BP-4 干粉喷雾器 (PETG) 30ml POWDER SPRAY 剂量 0.02cm³ ± 0.005cm³

香水樽 BP-4-1 POWDER SPRAY Type: BP-4-1 30ml

专利号: PAT.No. ZL 2012 2 0364691.X BP-5 干粉喷雾器 (PET) 30ml POWDER SPRAY 剂量 0.02cm³ ± 0.005cm³ 250PCS/CTN Meas.: 40 X 32 X 25cm

专利号: U.S.Patent № 9,393,583 PAT. № .ZL 2012 2 0364691.X BP-5-1 干粉喷雾器 ( PET ) 35ml POWDER SPRAY 剂量 0.04cm³±0.005cm³ 300PCS/CTN Meas: 37x36x32cm

专利号: PAT.No. ZL 2012 2 0364691.X BP-6 干粉喷雾器 (PET) 35ml POWDER SPRAY 剂量 0.02cm³±0.005cm³ 300PCS/CTN Meas.: 37 X 36 X 32cm