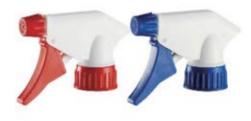

C-3-1 型喷头 剂量 0.8±0.1ml TRIGGER SPRAYER C-3-1 0.8±0.1ml 400PCS/CTN meas.: 45X39X57cm DIA: Ø28/400 Ø28/410 Ø28/415

C-3-2 型喷头 剂量 0.8±0.1ml TRIGGER SPRAYER C-3-2 0.8±0.1ml DIA: Ø28/400 Ø28/410 Ø28/415

C-4 型喷头 剂量 0.8±0.1ml TRIGGER SPRAYER C-4 0.8±0.1ml 500PCS/CTN meas.: 45X39X57cm DIA: Ø28/400

D 型喷头 剂量 1.0±0.1ml TRIGGER SPRAYER D 1.0±0.1ml 430PCS/CTN meas.: 45X39X57cm DIA: Ø28/400 Ø28/410 Ø28/415

E 型喷头 剂量 1.0±0.1ml TRIGGER SPRAYER E 1.0±0.1ml 640PCS/CTN meas.: 45X39X57cm DIA: Ø28/400 Ø28/410 Ø28/415

E-1 型喷头 剂量 0.9±0.05ml
TRIGGER SPRAYER E-1 0.9±0.05ml
640PCS/CTN meas.: 45X39X57cm
DIA: Ø28/400 Ø28/410

E-2 型喷头 剂量 1.0±0.1ml TRIGGER SPRAYER E-2 1.0±0.1ml 600PCS/CTN meas.: 45X39X57cm DIA:Ø28/400 Ø28/410 Ø28/415