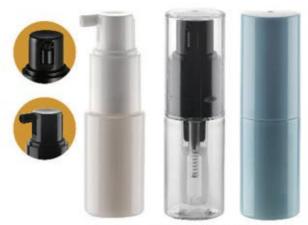

## **AIRLESS PUMP**

19#-4 泡沫泵 利量0.25ml±0.05ml 19#-4 FOAMING PUMP, Output: 0.25ml±0.05ml Ø28mm 1200 PCS/CTN, Meas.: 45X39X57cm Ø32mm 912 PCS/CTN, Meas.: 45X39X57cm

19#-6 泡沫泵 剂量0.25ml ± 0.05ml 19#-6 FOAMING PUMP, Output: 0.25ml ± 0.05ml 912 PCS/CTN Meas.: 45 X 39 X 43cm DIA: Ø28mm