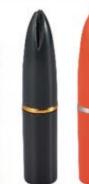

专利号: PAT.No. ZL 2008 3 0283777.9 香水樽 AT211 PERFUME ATOMIZER Type: AT211 12ml

香水樽 T-1型 (PP) PERFUME ATOMIZER Type: T-1 5ml Inner: 12 PCS Qty: 576 PCS

Meas.: 37X27X26cm

香水樽 AT242型 PP PERFUME ATOMIZER Type: AT242 12ml X 2