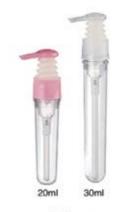

专利号: PAT.ZL .201430075418.X

Ø18-H (0.14ml) 喷头 SCREW MICROSPRAYER 0.14ml

JM83-6 (PET) 15ml 20ml 30ml 50ml