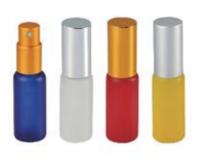

香水樽 A-PP型 PERFUME ATOMIZER Type: A-PP 10ml BI-INJECTION

香水樽C-PP型 PERFUME ATOMIZER Type: C-PP 5ml

香水樽 H-PP型 PERFUME ATOMIZER Type: H-PP 5ml

香水樽 K-PP型 PERFUME ATOMIZER Type: K-PP 12ml **BI-INJECTION** 

香水樽 O-PP型 PERFUME ATOMIZER Type: O-PP 5ml

香水樽S-PP型 PERFUME ATOMIZER Type: S-PP 3ml

香水樽Y-PP型 PERFUME ATOMIZER Type: Y-PP 5ml

15ml x 2 香水樽 AT213-1 PERFUME ATOMIZER Type: AT213-1 5ml x 2 8ml x 2 15ml x 2

专利号: PAT.No. ZL 2011 3 0393606.3

Type: AT1106 3ml+8ml(螺口式Screw Neck) 1x20ml(卡口式Crimp Neck)