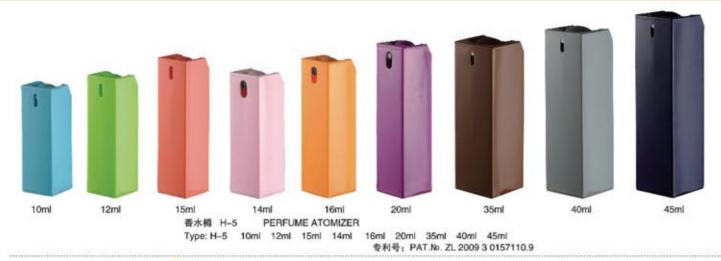

香水樽 AT206型号 (PP) PERFUME ATOMIZER Type: AT206 10ml Inner: 12 PCS Oty: 576 PCS Meas.: 47x44x22cm

香水樽 AT226 PERFUME ATOMIZER Type: AT226 35ml 40ml 45ml

香水樽 AT212 PERFUME ATOMIZER Type: AT212 12ml

香水樽 AT213 PERFUME ATOMIZER Type: AT213 30ml 50ml 80ml