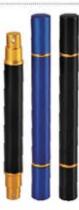

香水樽 A-PP型 PERFUME ATOMIZER Type: A-PP 10ml BI-INJECTION

香水樽C-PP型 PERFUME ATOMIZER Type: C-PP 5ml

香水樽 H-PP型 PERFUME ATOMIZER Type: H-PP 5ml

香水樽 K-PP型 PERFUME ATOMIZER Type: K-PP 12ml **BI-INJECTION** 

香水樽 O-PP型 PERFUME ATOMIZER Type: O-PP 5ml

香水樽S-PP型 PERFUME ATOMIZER Type: S-PP 3ml

香水樽Y-PP型 PERFUME ATOMIZER Type: Y-PP 5ml

15ml x 2 香水樽 AT213-1 PERFUME ATOMIZER Type: AT213-1 5ml x 2 8ml x 2 15ml x 2

专利号: PAT.No. ZL 2011 3 0393606.3

Type: AT1106 3ml+8ml(螺口式Screw Neck) 1x20ml(卡口式Crimp Neck)