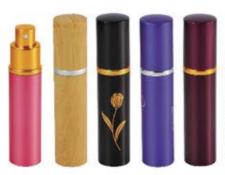

香水樽 A-PP型 PERFUME ATOMIZER Type: A-PP 10ml BI-INJECTION

香水樽C-PP型 PERFUME ATOMIZER Type: C-PP 5ml

香水樽 H-PP型 PERFUME ATOMIZER Type: H-PP 5ml

香水樽 K-PP型 PERFUME ATOMIZER Type: K-PP 12ml **BI-INJECTION** 

香水樽 O-PP型 PERFUME ATOMIZER Type: O-PP 5ml