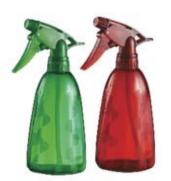

B-25(LDPE) 120ml 144 PCS/CTN Meas.: 45X37X34cm

B-26(HDPE) 60ml 144 PCS/CTN Meas.: 39X33X17.5cm

LS-1 LS-2 LS-3 (PP)

A-1 B-1 C-7 型喷头 TRIGGER SPRAYER A-1 B-1 C-7 A-1:200 PCS/CTN 剂量 0.8±0.1ml B-1:200 PCS/CTN 剂量 0.8±0.1ml C-7:200 PCS/CTN 剂量 0.8±0.1ml meas.: 45X39X28cm

A 型噴头 剂量 0.8±0.1ml TRIGGER SPRAYER A 0.8±0.1ml 600PCS/CTN meas.: 45X39X57cm DIA: Ø28/400 Ø28/410 Ø28/415

A-2 型喷头 剂量 0.8±0.1ml TRIGGER SPRAYER A-2 0.8±0.1ml DIA: Ø28/400 Ø28/410 Ø28/415

B 型喷头 剂量 1.0 ± 0.1ml TRIGGER SPRAYER B 1.0 ± 0.1ml 500PCS/CTN meas.: 45X39X57cm DIA: Ø28/400 Ø28/410 Ø28/415