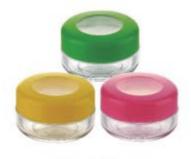

### **ALUMINIUM BOTTLE**

16ml

JAR 100(AS) 8ml 1000 PCS/CTN Meas.: 41X29X27cm

8ml

JAR 101(AS) 12ml 720 PCS/CTN

12ml

Meas.: 38X29.5X32cm

JAR 102(AS) 15ml 600 PCS/CTN Meas.: 40X30X29cm

15ml

JAR 103(AS) 20ml 500 PCS/CTN Meas.: 45X36X21cm

JAR 104(AS) 5ml 1344 PCS/CTN Meas.: 49X37X20cm

JAR 105(AS) 8ml 1000 PCS/CTN Meas.: 52X27X24cm

8ml

JAR 106(AS) 12ml 1000 PCS/CTN Meas.: 51X27X29cm

12ml

JAR 107(AS) 16ml 1000 PCS/CTN Meas:: 47X39X30cm

JAR 108 (AS) 3ml MULTIDECK JAR Qty: 500 PCS/CTN Meas.: 35X29.5X31cm

JAR 109 (AS) 1.5/4ml MULTIDECK JAR Qty: 500 PCS/CTN Meas.: 42X36X34cm

JAR 115(AS) 6mlx2 MULTIDECK JAR 500PCS/CTN

Meas.: 41.5X35X20.5cm

MULTIDECK JAR JAR 164 (AS) 35mlx3