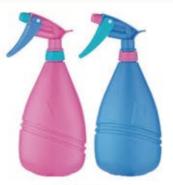

B-25(LDPE) 120ml 144 PCS/CTN Meas.: 45X37X34cm

B-26(HDPE) 60ml 144 PCS/CTN Meas.: 39X33X17.5cm

LS-1 LS-2 LS-3 (PP)

A-1 B-1 C-7 型喷头 TRIGGER SPRAYER A-1 B-1 C-7 A-1:200 PCS/CTN 剂量 0.8±0.1ml B-1:200 PCS/CTN 剂量 0.8±0.1ml C-7:200 PCS/CTN 剂量 0.8±0.1ml meas.: 45X39X28cm

A 型噴头 剂量 0.8±0.1ml TRIGGER SPRAYER A 0.8±0.1ml 600PCS/CTN meas.: 45X39X57cm DIA: Ø28/400 Ø28/410 Ø28/415

A-2 型喷头 剂量 0.8±0.1ml TRIGGER SPRAYER A-2 0.8±0.1ml DIA: Ø28/400 Ø28/410 Ø28/415

B 型喷头 剂量 1.0 ± 0.1ml TRIGGER SPRAYER B 1.0 ± 0.1ml 500PCS/CTN meas.: 45X39X57cm DIA: Ø28/400 Ø28/410 Ø28/415