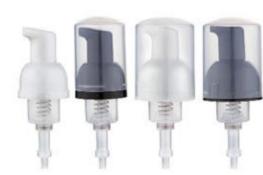

19# 泡沫泵 19# FOAMING PUMP

19#-A FOAMING PUMP

19#-3CC 泡沫泵 (PET) 剂量 3ml ± 0.2ml FOAMING PUMP Output: 3ml ± 0.2ml 500ml 600ml

19#-600 泡沫泵 500ML (PP) FOAMING PUMP 500ml

19#-700 330ml (PP) FOAMING BOTTLE

19#-B 泡沫泵 250ml PET 19#-B FOAMING PUMP 250ml PET

19#-C 600ml (PET) FOAMING PUMP

19#-111 280ml (PE) FOAMING PUMP

19#-24-A 泡沫泵 180ml (PE) FOAMING PUMP

19#-24-B 泡沫泵 180ml (PE) FOAMING PUMP

19#-24-C 泡沫泵 200ml (PE) FOAMING PUMP

19#-F(PP) 泡沫泵 Type:19#-F 40ml 50ml 60ml

19#-F-D (PET) 泡沫泵 FOAMING PUMP 200ml 300ml

19#-F-A (PET) 泡沫泵 FOAMING PUMP 180ml

19#-F-B (PET) 泡沫泵 FOAMING PUMP 180ml

19#-F-C (PET) 泡沫泵 FOAMING PUMP 180ml

19#-1 40ml (PET) (PE) FOAMING PUMP 600PCS/CTN Meas.: 45 X 39 X 47cm

19#-2 60ml (PET) (PE) FOAMING PUMP 600PCS/CTN Meas.: 53 X 40 X 50cm

19#-3-A 50ml 80ml (PET) FOAMING PUMP 500PCS/CTN Meas.: 45 X 39 X 52cm

19#-3-B 40ml (PET) (PE) 50ml 80ml (PET) FOAMING PUMP 500PCS/CTN Meas.: 45 X 39 X 46cm

19#-3-C 80ml (PET) FOAMING PUMP 450PCS/CTN Meas.: 45 X 39 X 57cm

19#-3-D 40ml (PET) (PE) 50ml 80ml (PET) FOAMING PUMP 500PCS/CTN Meas.: 45 X 39 X 46cm

19#-3-E 50ml 80ml (PET) FOAMING PUMP 400PCS/CTN Meas.: 45 X 39 X 57cm

19#-3-F 80ml (PET) FOAMING PUMP 450PCS/CTN Meas.: 45 X 39 X 57cm

19#-3-G 60ml (PET) (PE) FOAMING PUMP 600PCS/CTN Meas.: 53 X 40 X 50cm

50ml 50ml 50ml 50ml FP-01 泡沫泵 FP-01 FOAMING PUMP Ø20/410mm 30ml Ø20/410mm 50ml Ø24/410mm 50ml