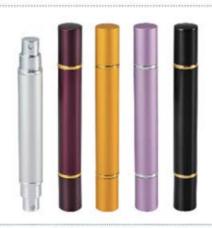

香水樽 A-PP型 PERFUME ATOMIZER Type: A-PP 10ml BI-INJECTION

香水樽C-PP型 PERFUME ATOMIZER Type: C-PP 5ml

香水樽 H-PP型 PERFUME ATOMIZER Type: H-PP 5ml

香水樽 K-PP型 PERFUME ATOMIZER Type: K-PP 12ml **BI-INJECTION** 

香水樽 O-PP型 PERFUME ATOMIZER Type: O-PP 5ml

香水樽S-PP型 PERFUME ATOMIZER Type: S-PP 3ml

香水樽Y-PP型 PERFUME ATOMIZER Type: Y-PP 5ml

15ml x 2 香水樽 AT213-1 PERFUME ATOMIZER Type: AT213-1 5ml x 2 8ml x 2 15ml x 2

专利号: PAT.No. ZL 2011 3 0393606.3

Type: AT1106 3ml+8ml(螺口式Screw Neck) 1x20ml(卡口式Crimp Neck)