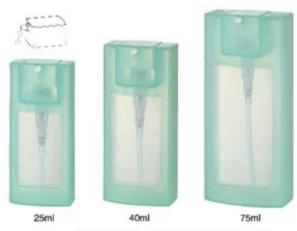

专利号: PAT.ZL .201430075418.X

Ø18-H (0.14ml) 喷头 SCREW MICROSPRAYER 0.14ml

JM83-6 (PET) 15ml 20ml 30ml 50ml