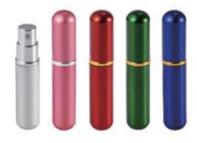

#### OXIDATION ALUMINIUM PERFUME ATOMIZER

香水樽K型 PERFUME ATOMIZER Type: K 12 ml Inner: 12 PCS Oty: 576 PCS Meas.: 48X48X22cm H10.9cm X Dia.2.36cm H.Cap: 3.6cm

香水樽 K-1型 PERFUME ATOMIZER Type: K-1 50 ml Inner: 1 PCS Qty: 144 PCS Meas.: 40X33X25cm H12.5cm X Dia.3.8cm H.Cap: 4.5cm