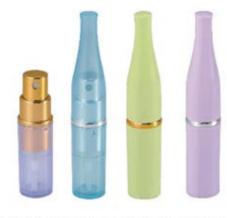

香水樽 A-PP型 PERFUME ATOMIZER Type: A-PP 10ml BI-INJECTION

香水樽C-PP型 PERFUME ATOMIZER Type: C-PP 5ml

香水樽 H-PP型 PERFUME ATOMIZER Type: H-PP 5ml

香水樽 K-PP型 PERFUME ATOMIZER Type: K-PP 12ml **BI-INJECTION** 

香水樽 O-PP型 PERFUME ATOMIZER Type: O-PP 5ml

香水樽S-PP型 PERFUME ATOMIZER Type: S-PP 3ml

香水樽Y-PP型 PERFUME ATOMIZER Type: Y-PP 5ml

15ml x 2 香水樽 AT213-1 PERFUME ATOMIZER Type: AT213-1 5ml x 2 8ml x 2 15ml x 2

专利号: PAT.No. ZL 2011 3 0393606.3

Type: AT1106 3ml+8ml(螺口式Screw Neck) 1x20ml(卡口式Crimp Neck)