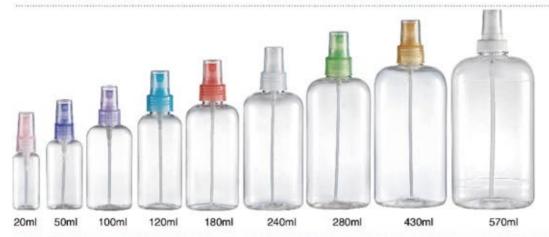

### 上面手压式喷头 下面瓶

JM83-1 (PET)
20ml----18/410 50ml----18/410
100ml----20/410 120ml----24/410
180ml----24/410 240ml----24/410
280ml----24/410 430ml----24/410
570ml-----28/400

JM83-3 (PET)
20ml----18/410 50ml----18/410
80ml----20/410 100ml----24/410
150ml----24/410 200ml----24/410
250ml----24/410 320ml----24/410
500ml----28/400