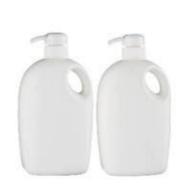

JM66-6(PET) 250ml 160PCS/CTN Meas.: 45 X 39 X 57cm

JM66-7(PET) 500ml 90PCS/CTN Meas.: 45 X 39 X 58cm

BS-020(PET) 250ml 180PCS/CTN Meas.: 45 X 39 X 57cm

BS-042-1(PE) 500ml BS-042 (PE) 1000ml

JM67(PE) 800ml 64PCS/CTN Meas.: 45 X 39 X 57cm