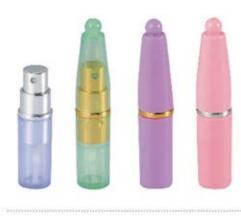

香水樽 A-PP型 PERFUME ATOMIZER Type: A-PP 10ml BI-INJECTION

香水樽C-PP型 PERFUME ATOMIZER Type: C-PP 5ml

香水樽 H-PP型 PERFUME ATOMIZER Type: H-PP 5ml

香水樽 K-PP型 PERFUME ATOMIZER Type: K-PP 12ml **BI-INJECTION** 

香水樽 O-PP型 PERFUME ATOMIZER Type: O-PP 5ml

香水樽S-PP型 PERFUME ATOMIZER Type: S-PP 3ml

香水樽Y-PP型 PERFUME ATOMIZER Type: Y-PP 5ml

15ml x 2 香水樽 AT213-1 PERFUME ATOMIZER Type: AT213-1 5ml x 2 8ml x 2 15ml x 2

专利号: PAT.No. ZL 2011 3 0393606.3

Type: AT1106 3ml+8ml(螺口式Screw Neck) 1x20ml(卡口式Crimp Neck)