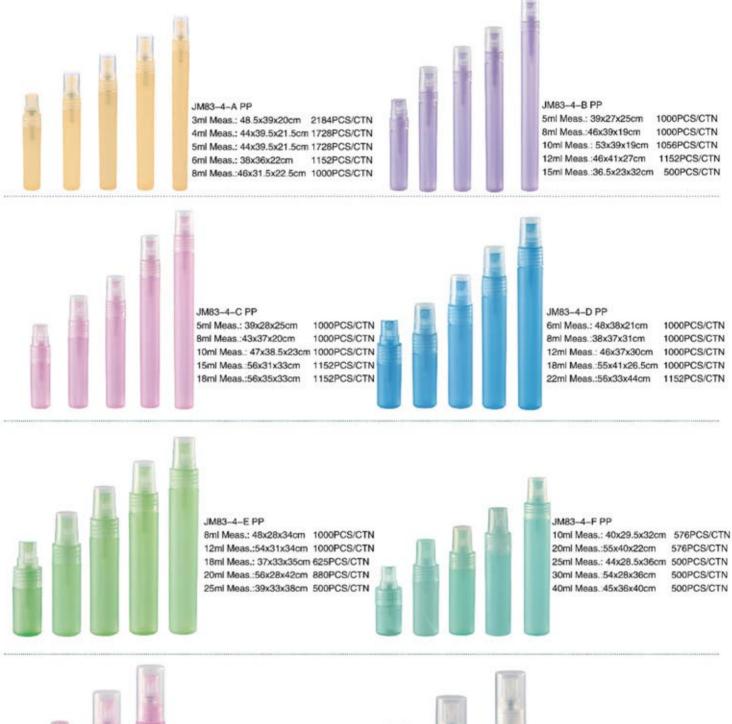

Meas.: 55x39x22cm

Meas.: 47x39x22cm

Meas.: 45x39x30cm

Meas.: 56x39x26cm

JM83–5–B PP 8ml Meas.:36x27x36cm 1000PCS/CTN 10ml Meas.: 41x39x24cm 1000PCS/CTN 12ml Meas.:46.5x39x25cm1000PCS/CTN

1 # 液体分配器 剂量0.5ml PUMP 1 #, Output: 0.5ml DIA: Ø20/410 Ø22/410 Ø22/415 Ø24/410 Ø24/415 Ø28/400 Ø28/410 Ø28/415