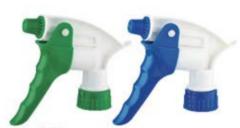

B-25(LDPE) 120ml 144 PCS/CTN Meas.: 45X37X34cm

B-26(HDPE) 60ml 144 PCS/CTN Meas.: 39X33X17.5cm

LS-1 LS-2 LS-3 (PP)

A-1 B-1 C-7 型喷头 TRIGGER SPRAYER A-1 B-1 C-7 A-1:200 PCS/CTN 剂量 0.8±0.1ml B-1:200 PCS/CTN 剂量 0.8±0.1ml C-7:200 PCS/CTN 剂量 0.8±0.1ml meas.: 45X39X28cm

A 型噴头 剂量 0.8±0.1ml TRIGGER SPRAYER A 0.8±0.1ml 600PCS/CTN meas.: 45X39X57cm DIA: Ø28/400 Ø28/410 Ø28/415

A-2 型喷头 剂量 0.8±0.1ml TRIGGER SPRAYER A-2 0.8±0.1ml DIA: Ø28/400 Ø28/410 Ø28/415

B 型喷头 剂量 1.0 ± 0.1ml TRIGGER SPRAYER B 1.0 ± 0.1ml 500PCS/CTN meas.: 45X39X57cm DIA: Ø28/400 Ø28/410 Ø28/415