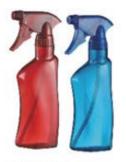

B-25(LDPE) 120ml 144 PCS/CTN Meas.: 45X37X34cm

B-26(HDPE) 60ml 144 PCS/CTN Meas.: 39X33X17.5cm

LS-1 LS-2 LS-3 (PP)

A-1 B-1 C-7 型喷头 TRIGGER SPRAYER A-1 B-1 C-7 A-1:200 PCS/CTN 剂量 0.8±0.1ml B-1:200 PCS/CTN 剂量 0.8±0.1ml C-7:200 PCS/CTN 剂量 0.8±0.1ml meas.: 45X39X28cm

A 型噴头 剂量 0.8±0.1ml TRIGGER SPRAYER A 0.8±0.1ml 600PCS/CTN meas.: 45X39X57cm DIA: Ø28/400 Ø28/410 Ø28/415

A-2 型喷头 剂量 0.8±0.1ml TRIGGER SPRAYER A-2 0.8±0.1ml DIA: Ø28/400 Ø28/410 Ø28/415

B 型喷头 剂量 1.0 ± 0.1ml TRIGGER SPRAYER B 1.0 ± 0.1ml 500PCS/CTN meas.: 45X39X57cm DIA: Ø28/400 Ø28/410 Ø28/415