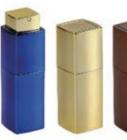

香水樽 A-1型 卡口式螺口式 CRIMP & SCREW NECK Type: A-1 10ml 20ml 35ml

Oval 香水樽 A-2型 (PP) 卡口式螺口式 CRIMP & SCREW NECK Type: A-2 10ml PLASTIC: UV COATING

香水樽 AT304型 螺口式 SCREW NECK Type: AT304 5ml 10ml 15ml 20ml 35ml

SCREW NECK
Type: AT305 5ml 10ml 15ml 20ml 35ml