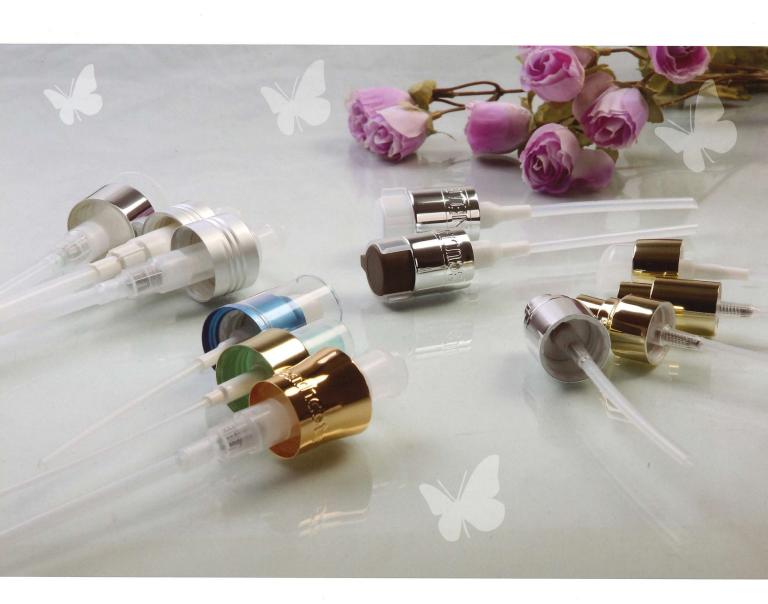

### 喷泵系列

C-0001 (22/410)

C-0002 (24/410)

C-0003 (28/410)

C-0004 (24/415)

C-0005 (20/410)

C-0006 (18/415)

C-0007 (24/410)

C-0008 (28/410)

C-0009 (18/400)

C-0010 (18/410)

C-0011 (18/410)

C-0012 (20/410)

C-0013 (24/410)

C-0014 (24/410)

C-0015 (20/410)