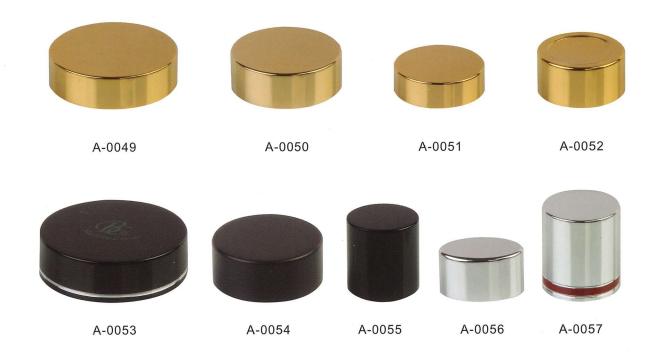

A-0016

A-0015

## 膏霜 乳液盖系列



A-0017



A-0018



A-0019



A-0020



A-0021



A-0022



A-0023



A-0024



A-0025



A-0026



A-0027



A-0028



A-0029



A-0030



A-0031



A-0032







### 膏霜 乳液盖系列















铝牙盖系列(C): 主要有18/415、20/410、24/410、28/400、33/400、68/400等规格。



### 喷泵系列



















C-0001 (22/410)



C-0002 (24/410)



C-0003 (28/410)



C-0004 (24/415)



C-0005 (20/410)



C-0006 (18/415)



C-0007 (24/410)



C-0008 (28/410)



C-0009 (18/400)



C-0010 (18/410)



C-0011 (18/410)



C-0012 (20/410)



C-0013 (24/410)



C-0014 (24/410)



C-0015 (20/410)





# 滴管精油盖系列









D-0015

(台湾盖)

D-0015

(欧洲盖)

D-0017

D-0018

D-0019















### WR SERIES肩套 中束系列









E-0013

E-0014

E-0015









E-0016

E-0017

E-0018

E-0019







E-0021



E-0022



E-0023