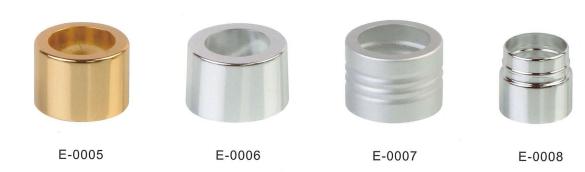

A-0016

A-0015

## 膏霜 乳液盖系列



A-0017



A-0018



A-0019



A-0020



A-0021



A-0022



A-0023



A-0024



A-0025



A-0026



A-0027



A-0028



A-0029



A-0030



A-0031



A-0032







### 膏霜 乳液盖系列















铝牙盖系列(C): 主要有18/415、20/410、24/410、28/400、33/400、68/400等规格。



### 喷泵系列



















C-0001 (22/410)



C-0002 (24/410)



C-0003 (28/410)



C-0004 (24/415)



C-0005 (20/410)



C-0006 (18/415)



C-0007 (24/410)



C-0008 (28/410)



C-0009 (18/400)



C-0010 (18/410)



C-0011 (18/410)



C-0012 (20/410)



C-0013 (24/410)



C-0014 (24/410)



C-0015 (20/410)





# 滴管精油盖系列









D-0015

(台湾盖)

D-0015

(欧洲盖)

D-0017

D-0018

D-0019















### WR SERIES肩套 中束系列









E-0013

E-0014

E-0015









E-0016

E-0017

E-0018

E-0019







E-0021



E-0022



E-0023