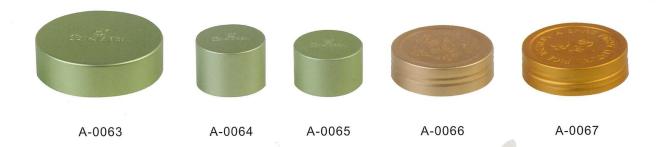

A-0016

A-0015

## 膏霜 乳液盖系列



A-0017



A-0018



A-0019



A-0020



A-0021



A-0022



A-0023



A-0024



A-0025



A-0026



A-0027



A-0028



A-0029



A-0030



A-0031



A-0032







### 膏霜 乳液盖系列















铝牙盖系列(C): 主要有18/415、20/410、24/410、28/400、33/400、68/400等规格。



### 喷泵系列



















C-0001 (22/410)



C-0002 (24/410)



C-0003 (28/410)



C-0004 (24/415)



C-0005 (20/410)



C-0006 (18/415)



C-0007 (24/410)



C-0008 (28/410)



C-0009 (18/400)



C-0010 (18/410)



C-0011 (18/410)



C-0012 (20/410)



C-0013 (24/410)



C-0014 (24/410)



C-0015 (20/410)





# 滴管精油盖系列









D-0015

(台湾盖)

D-0015

(欧洲盖)

D-0017

D-0018

D-0019















### WR SERIES肩套 中束系列









E-0013

E-0014

E-0015









E-0016

E-0017

E-0018

E-0019







E-0021



E-0022



E-0023