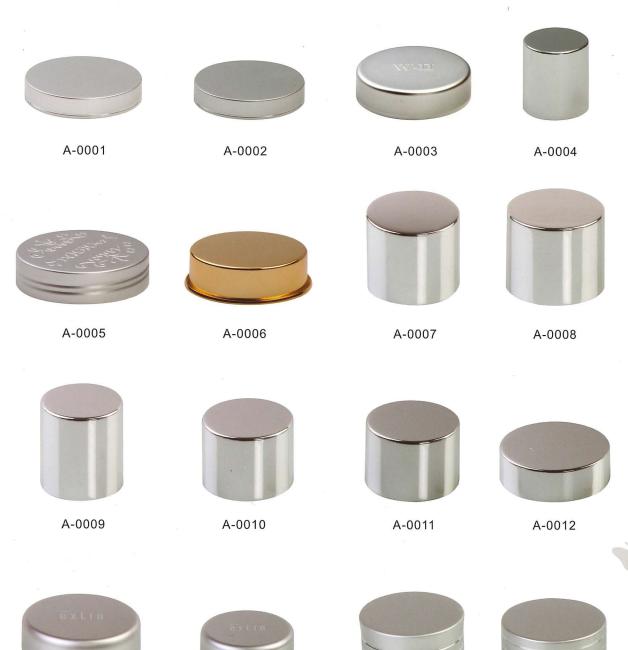

## 膏霜 乳液盖系列

A-0017

A-0018

A-0019

A-0020

A-0021

A-0022

A-0023

A-0024

A-0025

A-0026

A-0027

A-0028

A-0029

A-0030

A-0031