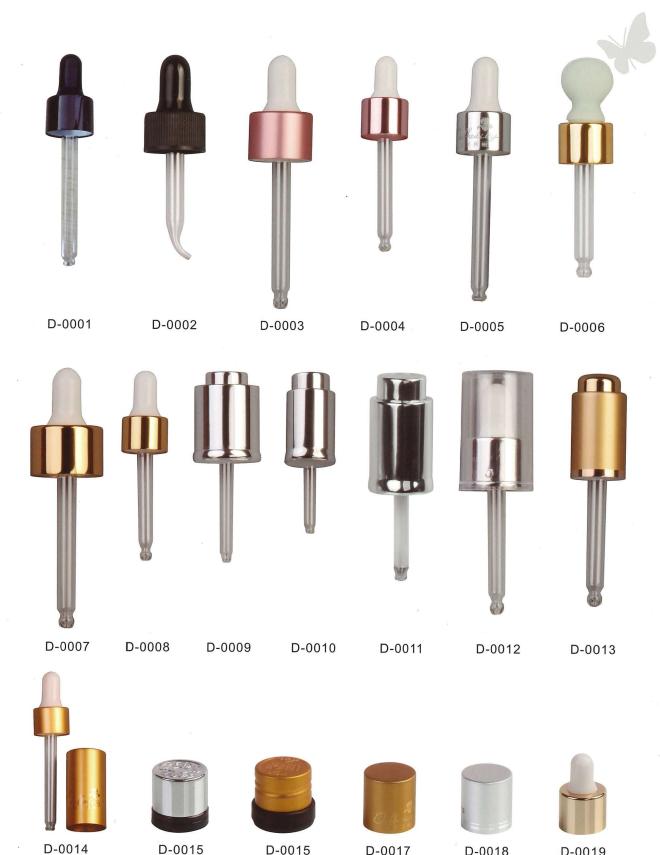

A-0016

A-0015

## 膏霜 乳液盖系列



A-0017



A-0018



A-0019



A-0020



A-0021



A-0022



A-0023



A-0024



A-0025



A-0026



A-0027



A-0028



A-0029



A-0030



A-0031



A-0032







### 膏霜 乳液盖系列















铝牙盖系列(C): 主要有18/415、20/410、24/410、28/400、33/400、68/400等规格。



### 喷泵系列



















C-0001 (22/410)



C-0002 (24/410)



C-0003 (28/410)



C-0004 (24/415)



C-0005 (20/410)



C-0006 (18/415)



C-0007 (24/410)



C-0008 (28/410)



C-0009 (18/400)



C-0010 (18/410)



C-0011 (18/410)



C-0012 (20/410)



C-0013 (24/410)



C-0014 (24/410)



C-0015 (20/410)





# 滴管精油盖系列









D-0015

(台湾盖)

D-0015

(欧洲盖)

D-0017

D-0018

D-0019















### WR SERIES肩套 中束系列









E-0013

E-0014

E-0015









E-0016

E-0017

E-0018

E-0019







E-0021



E-0022



E-0023