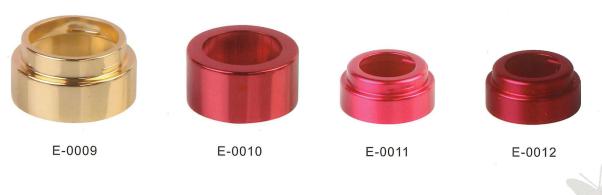

A-0016

A-0015

## 膏霜 乳液盖系列



A-0017



A-0018



A-0019



A-0020



A-0021



A-0022



A-0023



A-0024



A-0025



A-0026



A-0027



A-0028



A-0029



A-0030



A-0031



A-0032







### 膏霜 乳液盖系列















铝牙盖系列(C): 主要有18/415、20/410、24/410、28/400、33/400、68/400等规格。



### 喷泵系列



















C-0001 (22/410)



C-0002 (24/410)



C-0003 (28/410)



C-0004 (24/415)



C-0005 (20/410)



C-0006 (18/415)



C-0007 (24/410)



C-0008 (28/410)



C-0009 (18/400)



C-0010 (18/410)



C-0011 (18/410)



C-0012 (20/410)



C-0013 (24/410)



C-0014 (24/410)



C-0015 (20/410)





# 滴管精油盖系列









D-0015

(台湾盖)

D-0015

(欧洲盖)

D-0017

D-0018

D-0019















### WR SERIES肩套 中束系列









E-0013

E-0014

E-0015









E-0016

E-0017

E-0018

E-0019







E-0021



E-0022



E-0023