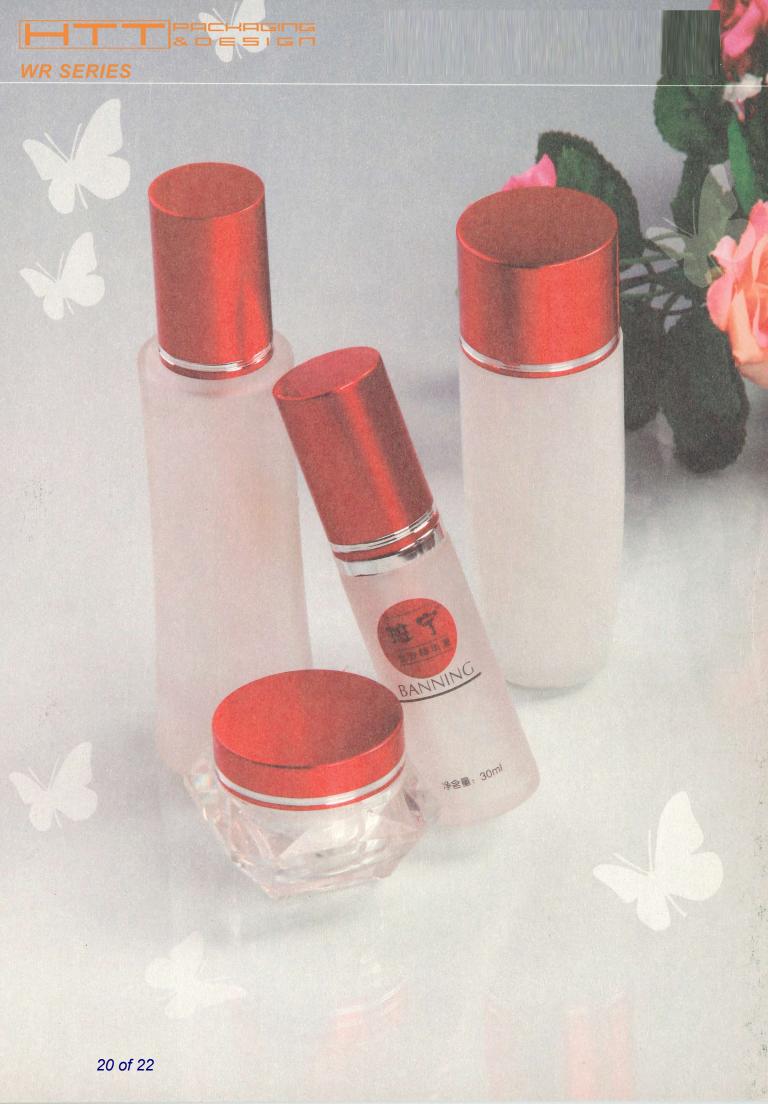

膏霜 乳液盖系列



A-0017



A-0018



A-0019



A-0020



A-0021



A-0022



A-0023



A-0024



A-0025



A-0026



A-0027



A-0028



A-0029



A-0030



A-0031



A-0032







### 膏霜 乳液盖系列















铝牙盖系列(C): 主要有18/415、20/410、24/410、28/400、33/400、68/400等规格。



### 喷泵系列



















C-0001 (22/410)



C-0002 (24/410)



C-0003 (28/410)



C-0004 (24/415)



C-0005 (20/410)



C-0006 (18/415)



C-0007 (24/410)



C-0008 (28/410)



C-0009 (18/400)



C-0010 (18/410)



C-0011 (18/410)



C-0012 (20/410)



C-0013 (24/410)



C-0014 (24/410)



C-0015 (20/410)





# 滴管精油盖系列









D-0015

(台湾盖)

D-0015

(欧洲盖)

D-0017

D-0018

D-0019















### WR SERIES肩套 中束系列









E-0013

E-0014

E-0015









E-0016

E-0017

E-0018

E-0019







E-0021



E-0022



E-0023