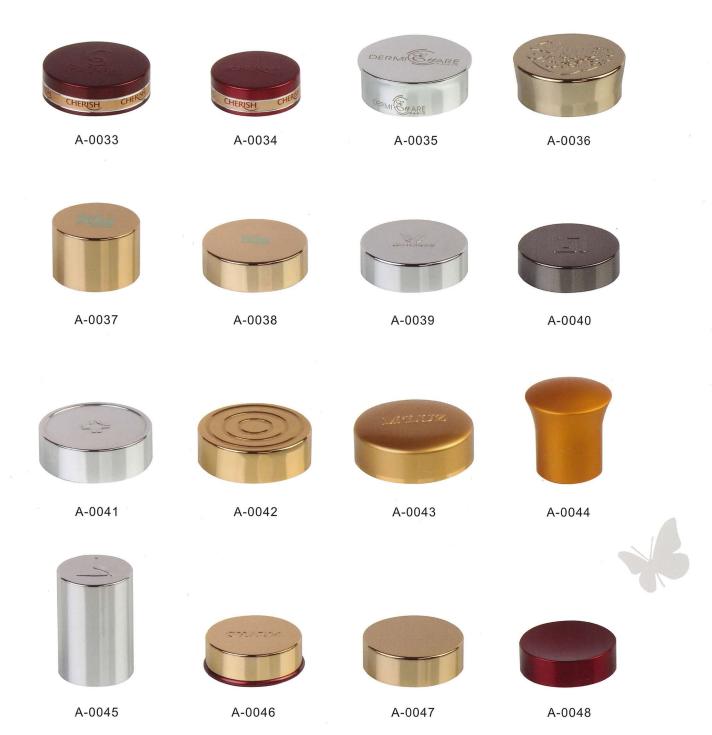

A-0016

A-0015

## 膏霜 乳液盖系列



A-0017



A-0018



A-0019



A-0020



A-0021



A-0022



A-0023



A-0024



A-0025



A-0026



A-0027



A-0028



A-0029



A-0030



A-0031



A-0032







### 膏霜 乳液盖系列















铝牙盖系列(C): 主要有18/415、20/410、24/410、28/400、33/400、68/400等规格。



### 喷泵系列



















C-0001 (22/410)



C-0002 (24/410)



C-0003 (28/410)



C-0004 (24/415)



C-0005 (20/410)



C-0006 (18/415)



C-0007 (24/410)



C-0008 (28/410)



C-0009 (18/400)



C-0010 (18/410)



C-0011 (18/410)



C-0012 (20/410)



C-0013 (24/410)



C-0014 (24/410)



C-0015 (20/410)





# 滴管精油盖系列









D-0015

(台湾盖)

D-0015

(欧洲盖)

D-0017

D-0018

D-0019















### WR SERIES肩套 中束系列









E-0013

E-0014

E-0015









E-0016

E-0017

E-0018

E-0019







E-0021



E-0022



E-0023