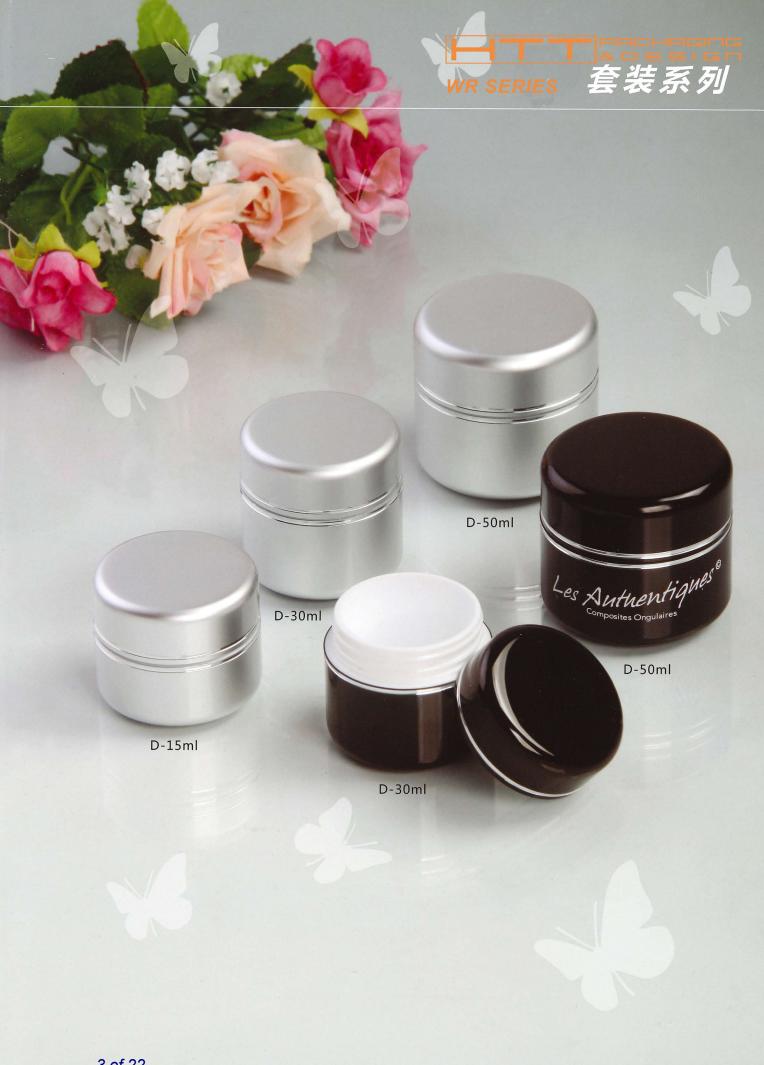

A-0016

A-0015

## 膏霜 乳液盖系列



A-0017



A-0018



A-0019



A-0020



A-0021



A-0022



A-0023



A-0024



A-0025



A-0026



A-0027



A-0028



A-0029



A-0030



A-0031



A-0032







### 膏霜 乳液盖系列















铝牙盖系列(C): 主要有18/415、20/410、24/410、28/400、33/400、68/400等规格。



### 喷泵系列



















C-0001 (22/410)



C-0002 (24/410)



C-0003 (28/410)



C-0004 (24/415)



C-0005 (20/410)



C-0006 (18/415)



C-0007 (24/410)



C-0008 (28/410)



C-0009 (18/400)



C-0010 (18/410)



C-0011 (18/410)



C-0012 (20/410)



C-0013 (24/410)



C-0014 (24/410)



C-0015 (20/410)





# 滴管精油盖系列









D-0015

(台湾盖)

D-0015

(欧洲盖)

D-0017

D-0018

D-0019















### WR SERIES肩套 中束系列









E-0013

E-0014

E-0015









E-0016

E-0017

E-0018

E-0019