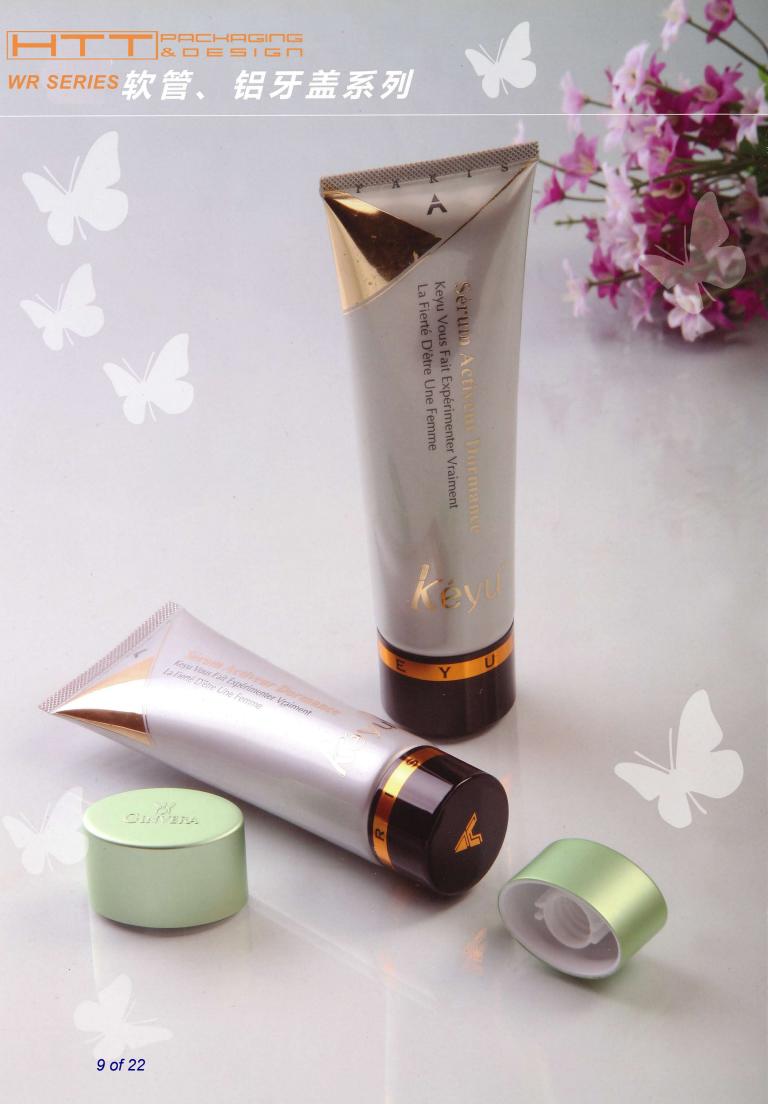

A-0016

A-0015

## 膏霜 乳液盖系列



A-0017



A-0018



A-0019



A-0020



A-0021



A-0022



A-0023



A-0024



A-0025



A-0026



A-0027



A-0028



A-0029



A-0030



A-0031



A-0032







### 膏霜 乳液盖系列















铝牙盖系列(C): 主要有18/415、20/410、24/410、28/400、33/400、68/400等规格。



### 喷泵系列



















C-0001 (22/410)



C-0002 (24/410)



C-0003 (28/410)



C-0004 (24/415)



C-0005 (20/410)



C-0006 (18/415)



C-0007 (24/410)



C-0008 (28/410)



C-0009 (18/400)



C-0010 (18/410)



C-0011 (18/410)



C-0012 (20/410)



C-0013 (24/410)



C-0014 (24/410)



C-0015 (20/410)





# 滴管精油盖系列









D-0015

(台湾盖)

D-0015

(欧洲盖)

D-0017

D-0018

D-0019















### WR SERIES肩套 中束系列









E-0013

E-0014

E-0015









E-0016

E-0017

E-0018

E-0019







E-0021



E-0022



E-0023