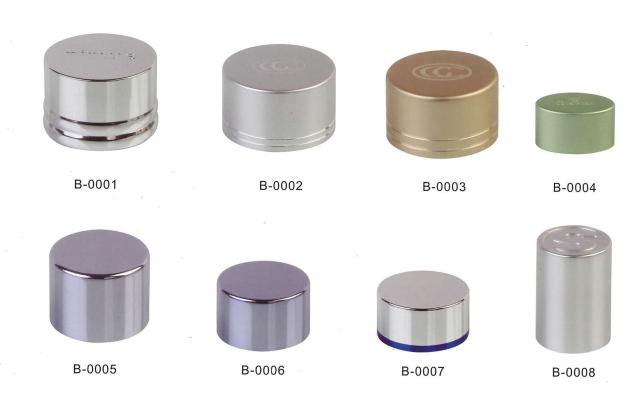

## 膏霜 乳液盖系列

A-0017

A-0018

A-0019

A-0020

A-0021

A-0022

A-0023

A-0024

A-0025

A-0026

A-0027

A-0028

A-0029

A-0030

A-0031

A-0032