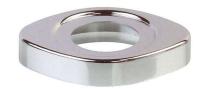

A-0016

A-0015

## 膏霜 乳液盖系列



A-0017



A-0018



A-0019



A-0020



A-0021



A-0022



A-0023



A-0024



A-0025



A-0026



A-0027



A-0028



A-0029



A-0030



A-0031



A-0032







### 膏霜 乳液盖系列















铝牙盖系列(C): 主要有18/415、20/410、24/410、28/400、33/400、68/400等规格。



### 喷泵系列



















C-0001 (22/410)



C-0002 (24/410)



C-0003 (28/410)



C-0004 (24/415)



C-0005 (20/410)



C-0006 (18/415)



C-0007 (24/410)



C-0008 (28/410)



C-0009 (18/400)



C-0010 (18/410)



C-0011 (18/410)



C-0012 (20/410)



C-0013 (24/410)



C-0014 (24/410)



C-0015 (20/410)





# 滴管精油盖系列









D-0015

(台湾盖)

D-0015

(欧洲盖)

D-0017

D-0018

D-0019















### WR SERIES肩套 中束系列









E-0013

E-0014

E-0015









E-0016

E-0017

E-0018

E-0019







E-0021



E-0022



E-0023