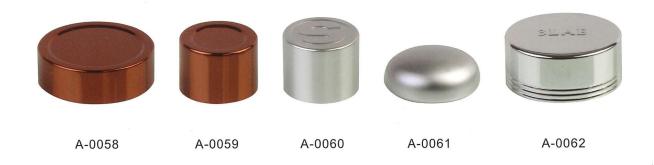

A-0016

A-0015

## 膏霜 乳液盖系列



A-0017



A-0018



A-0019



A-0020



A-0021



A-0022



A-0023



A-0024



A-0025



A-0026



A-0027



A-0028



A-0029



A-0030



A-0031



A-0032







### 膏霜 乳液盖系列















铝牙盖系列(C): 主要有18/415、20/410、24/410、28/400、33/400、68/400等规格。



### 喷泵系列



















C-0001 (22/410)



C-0002 (24/410)



C-0003 (28/410)



C-0004 (24/415)



C-0005 (20/410)



C-0006 (18/415)



C-0007 (24/410)



C-0008 (28/410)



C-0009 (18/400)



C-0010 (18/410)



C-0011 (18/410)



C-0012 (20/410)



C-0013 (24/410)



C-0014 (24/410)



C-0015 (20/410)





# 滴管精油盖系列









D-0015

(台湾盖)

D-0015

(欧洲盖)

D-0017

D-0018

D-0019















### WR SERIES肩套 中束系列









E-0013

E-0014

E-0015









E-0016

E-0017

E-0018

E-0019







E-0021



E-0022



E-0023