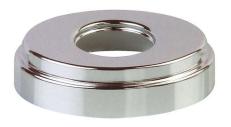

A-0016

A-0015

## 膏霜 乳液盖系列



A-0017



A-0018



A-0019



A-0020



A-0021



A-0022



A-0023



A-0024



A-0025



A-0026



A-0027



A-0028



A-0029



A-0030



A-0031



A-0032







### 膏霜 乳液盖系列















铝牙盖系列(C): 主要有18/415、20/410、24/410、28/400、33/400、68/400等规格。



### 喷泵系列



















C-0001 (22/410)



C-0002 (24/410)



C-0003 (28/410)



C-0004 (24/415)



C-0005 (20/410)



C-0006 (18/415)



C-0007 (24/410)



C-0008 (28/410)



C-0009 (18/400)



C-0010 (18/410)



C-0011 (18/410)



C-0012 (20/410)



C-0013 (24/410)



C-0014 (24/410)



C-0015 (20/410)





# 滴管精油盖系列









D-0015

(台湾盖)

D-0015

(欧洲盖)

D-0017

D-0018

D-0019















### WR SERIES肩套 中束系列









E-0013

E-0014

E-0015









E-0016

E-0017

E-0018

E-0019







E-0021



E-0022



E-0023