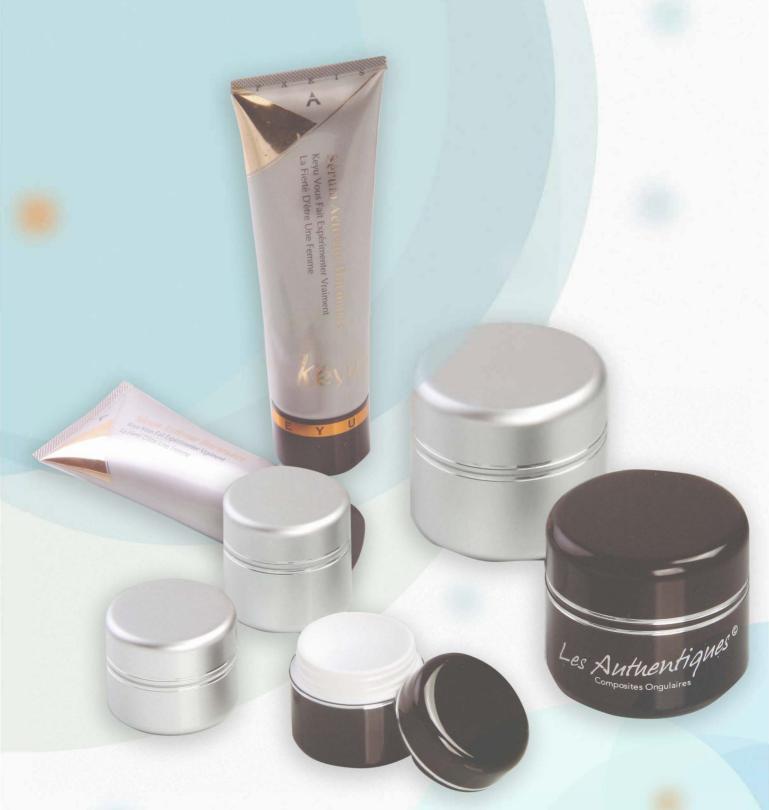

A-0016

A-0015

## 膏霜 乳液盖系列



A-0017



A-0018



A-0019



A-0020



A-0021



A-0022



A-0023



A-0024



A-0025



A-0026



A-0027



A-0028



A-0029



A-0030



A-0031



A-0032







### 膏霜 乳液盖系列















铝牙盖系列(C): 主要有18/415、20/410、24/410、28/400、33/400、68/400等规格。



### 喷泵系列



















C-0001 (22/410)



C-0002 (24/410)



C-0003 (28/410)



C-0004 (24/415)



C-0005 (20/410)



C-0006 (18/415)



C-0007 (24/410)



C-0008 (28/410)



C-0009 (18/400)



C-0010 (18/410)



C-0011 (18/410)



C-0012 (20/410)



C-0013 (24/410)



C-0014 (24/410)



C-0015 (20/410)





# 滴管精油盖系列









D-0015

(台湾盖)

D-0015

(欧洲盖)

D-0017

D-0018

D-0019















### WR SERIES肩套 中束系列









E-0013

E-0014

E-0015









E-0016

E-0017

E-0018

E-0019