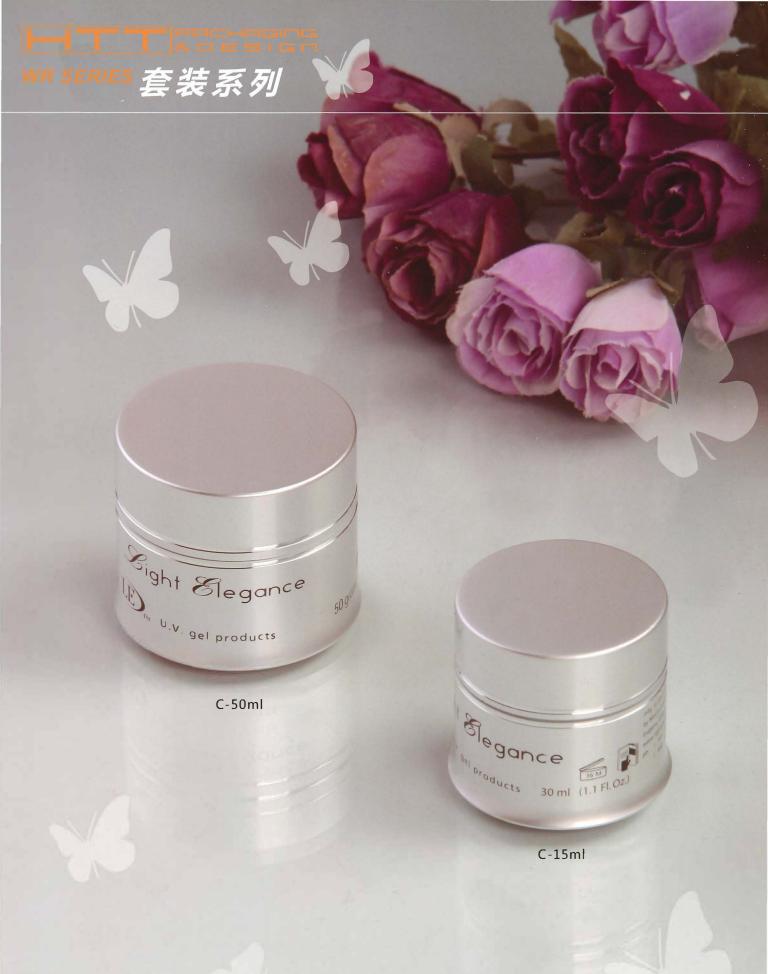

A-0016

A-0015

## 膏霜 乳液盖系列



A-0017



A-0018



A-0019



A-0020



A-0021



A-0022



A-0023



A-0024



A-0025



A-0026



A-0027



A-0028



A-0029



A-0030



A-0031



A-0032







### 膏霜 乳液盖系列















铝牙盖系列(C): 主要有18/415、20/410、24/410、28/400、33/400、68/400等规格。



### 喷泵系列



















C-0001 (22/410)



C-0002 (24/410)



C-0003 (28/410)



C-0004 (24/415)



C-0005 (20/410)



C-0006 (18/415)



C-0007 (24/410)



C-0008 (28/410)



C-0009 (18/400)



C-0010 (18/410)



C-0011 (18/410)



C-0012 (20/410)



C-0013 (24/410)



C-0014 (24/410)



C-0015 (20/410)





# 滴管精油盖系列









D-0015

(台湾盖)

D-0015

(欧洲盖)

D-0017

D-0018

D-0019















### WR SERIES肩套 中束系列









E-0013

E-0014

E-0015









E-0016

E-0017

E-0018

E-0019