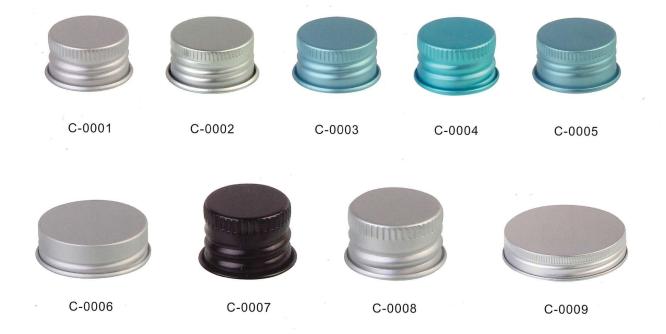

### 膏霜 乳液盖系列

铝牙盖系列(C): 主要有18/415、20/410、24/410、28/400、33/400、68/400等规格。

### 喷泵系列

C-0001 (22/410)

C-0002 (24/410)

C-0003 (28/410)

C-0004 (24/415)

C-0005 (20/410)

C-0006 (18/415)

C-0007 (24/410)

C-0008 (28/410)

C-0009 (18/400)

C-0010 (18/410)

C-0011 (18/410)

C-0012 (20/410)

C-0013 (24/410)

C-0014 (24/410)

C-0015 (20/410)