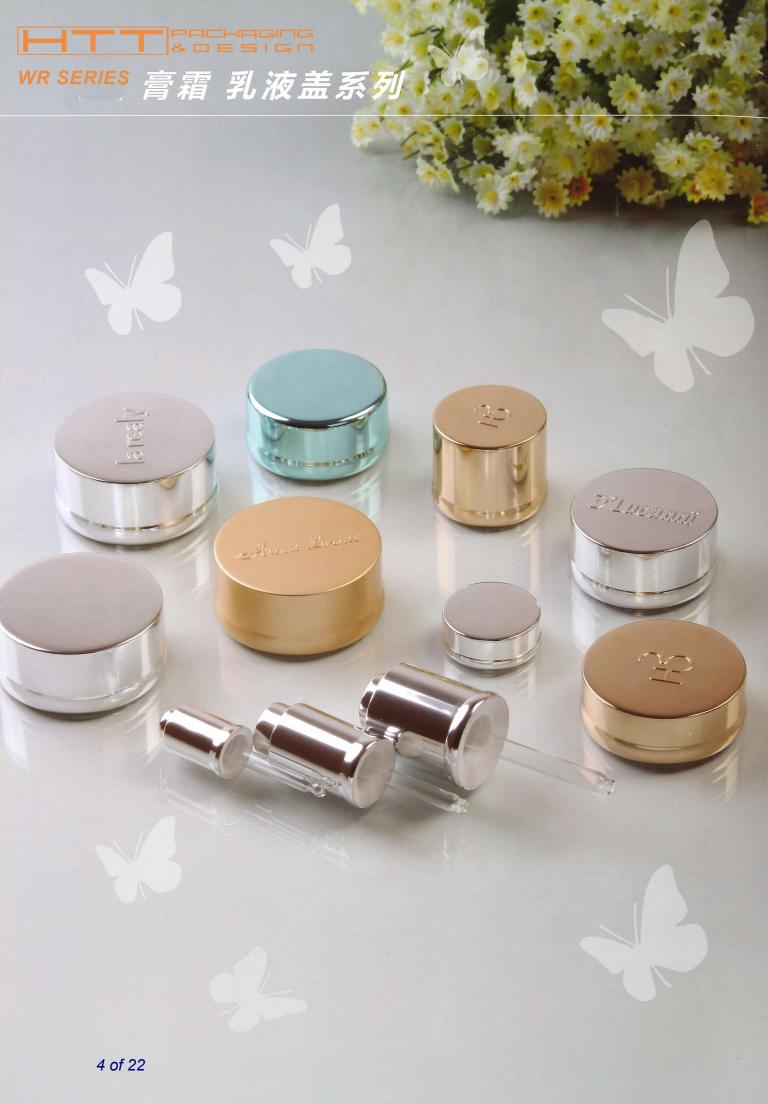

## 膏霜 乳液盖系列

A-0017

A-0018

A-0019

A-0020

A-0021

A-0022

A-0023

### 膏霜 乳液盖系列

铝牙盖系列(C): 主要有18/415、20/410、24/410、28/400、33/400、68/400等规格。