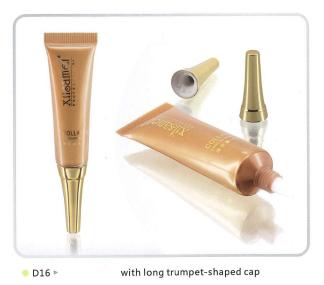

with double-layer cylinder cap

**TUBES WITH POINTED APPLICATORS SERIES** 

● D19-001 ▶ 配细尖喇叭盖 with long trumpet-shaped cap

● D16 ►

with double layer cap matched for pointed applicator

● D16 ► with cylinder cap matched for pointed applicator