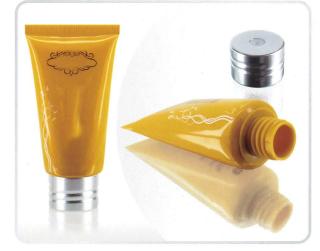

## ALUMINUM-PLASTIC CAPS

● D30 ಾ

with aluminum-plastic cap

● D35 ►

with aluminum-plastic cap

with aluminum-plastic cap

● D45 ト

with aluminum-plastic cap

● D50 ►

with aluminum-plastic cap