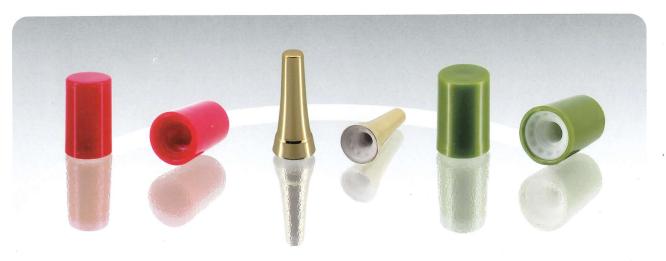

## **TUBES WITH POINTED APPLICATORS SERIES**

i\_--● D13 ►

/with small pointed cap with small pointed cap

● D16 ►

with small pointed cap

with small pointed cap

● D22 ►

with small pointed cap

● D25 ►

with small pointed cap