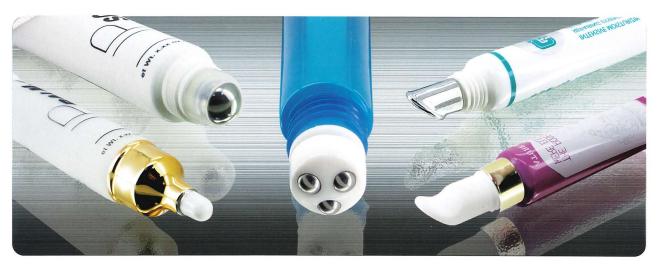

## **TUBES WITH MASSAGE LIDS SERIES**

massage lid with zinc alloy, ceramic or plastic materail applicator

● D19 ► three r

three roller balls tip

● D19 ► roller ball

PACKAGING