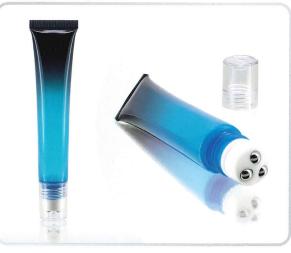

## **TUBES WITH MASSAGE LIDS SERIES**

massage lid with zinc alloy, ceramic or plastic materail applicator

● D19 ► three r

three roller balls tip

● D19 ► roller ball

PACKAGING