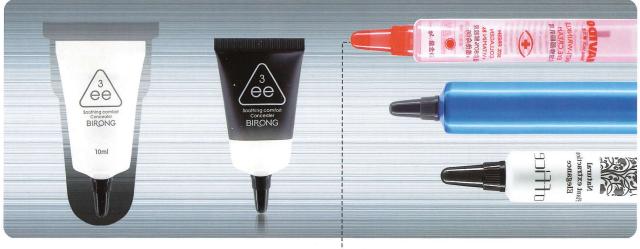

## **TUBES WITH POINTED APPLICATORS SERIES**

i\_--● D13 ►

/with small pointed cap with small pointed cap

● D16 ►

with small pointed cap

with small pointed cap

● D22 ►

with small pointed cap

● D25 ►

with small pointed cap