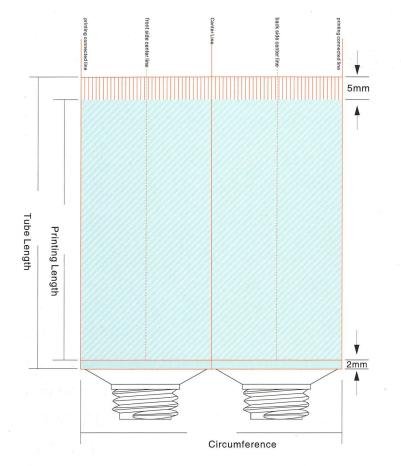

## **PRINTING AREA ON TUBE**

|    | tube Perimeter:<br>39.2    |  |  |  |  |  |  |
|----|----------------------------|--|--|--|--|--|--|
| 13 |                            |  |  |  |  |  |  |
| 16 | 49                         |  |  |  |  |  |  |
| 19 | 58.2<br>67<br>76.6         |  |  |  |  |  |  |
| 22 |                            |  |  |  |  |  |  |
| 25 |                            |  |  |  |  |  |  |
| 30 | 92                         |  |  |  |  |  |  |
| 35 | 108                        |  |  |  |  |  |  |
| 38 | 117<br>123<br>139<br>155.5 |  |  |  |  |  |  |
| 40 |                            |  |  |  |  |  |  |
| 45 |                            |  |  |  |  |  |  |
| 50 |                            |  |  |  |  |  |  |
| 55 | 169.5                      |  |  |  |  |  |  |
| 60 | 184                        |  |  |  |  |  |  |

PACHAGING & D E S I G N

**BR SERIES** 

- 1、Product may shrink by 2.0% following production;
- 2、1.5mm must be reserved for circumference printing;
- 3、Standard size for eye mark is 2.0mm X 5.0 mm, other size are available on request;
- 4、 No print area next to the tube shoulder is 2mm, no print area on the tube tail is 5mm, they can be adjusted according to the requirement.