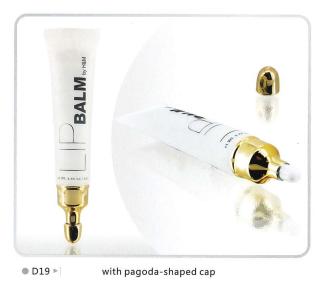

## **TUBES WITH SILICA GEL APPLICATORS**

● D22 ►

tube with silica gel applicator

● D19 ►

tube with silica gel applicator