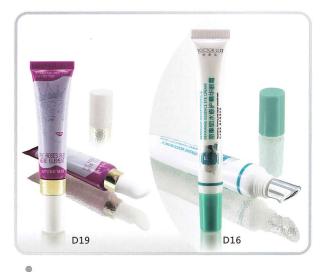

## **TUBES WITH SILICA GEL APPLICATORS**

● D22 ►

tube with silica gel applicator

● D19 ►

tube with silica gel applicator

## **TUBES WITH POINTED APPLICATORS SERIES**

i\_--● D13 ►

/with small pointed cap with small pointed cap

● D16 ►

with small pointed cap

with small pointed cap

● D22 ►

with small pointed cap