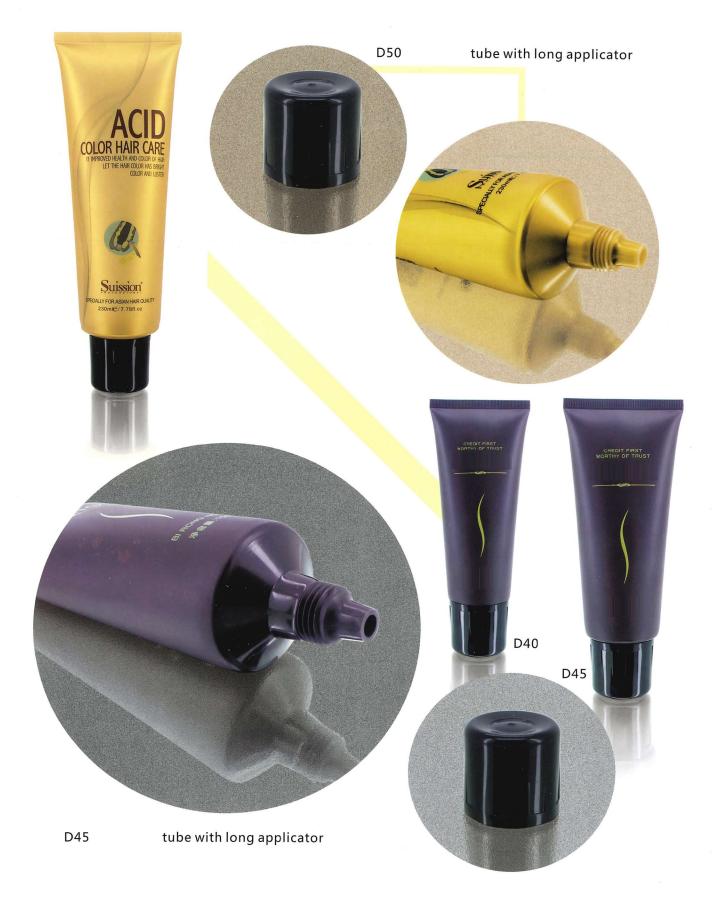

#### ALUMINUM-PLASTIC COMBINED CAPS

BRSERIES

● D30 ►

with aluminum-plastic combined cap

● D35 ►

tube with aluminum-plastic combined cap

● D40 ト ● D45 ト with aluminum-plastic combined ca tube with aluminum-plastic combined cap 🔵 D50 🕨

tube with aluminum-plastic combined cap