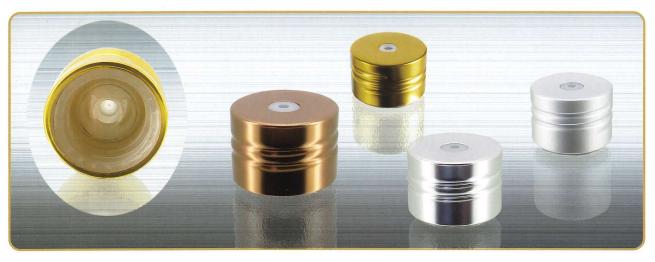

## ALUMINUM-PLASTIC CAPS

● D30 ಾ

with aluminum-plastic cap

● D35 ►

with aluminum-plastic cap

with aluminum-plastic cap

● D45 ト

with aluminum-plastic cap

● D50 ►

with aluminum-plastic cap