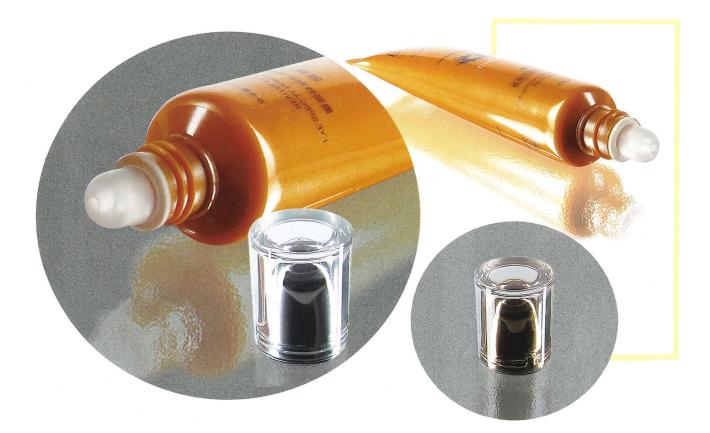

## **TUBES WITH SILICA GEL APPLICATORS**

● D22 ►

tube with silica gel applicator

● D19 ►

tube with silica gel applicator