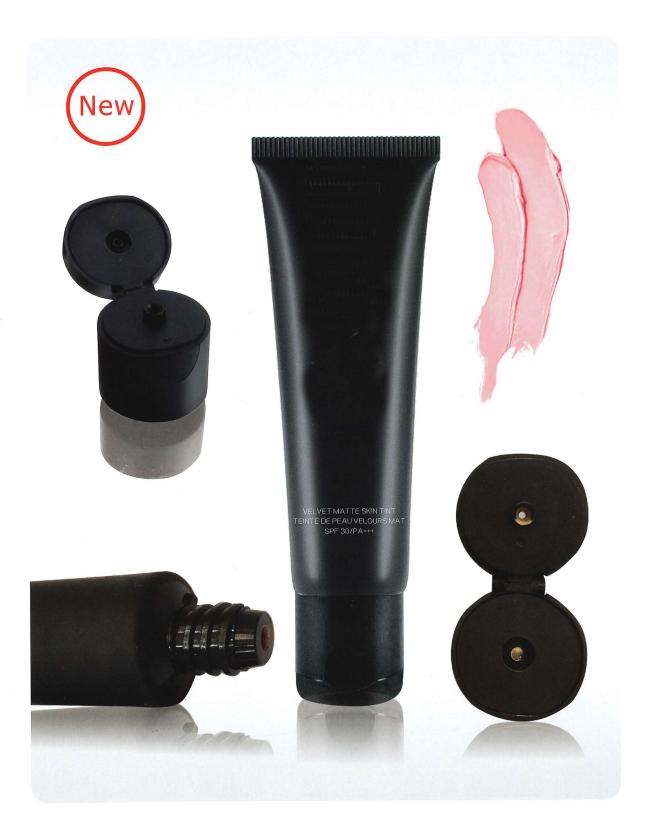

## **TUBES WITH MASSAGE LIDS SERIES**

massage lid with zinc alloy, ceramic or plastic materail applicator

● D19 ► three r

three roller balls tip

● D19 ► roller ball

PACKAGING