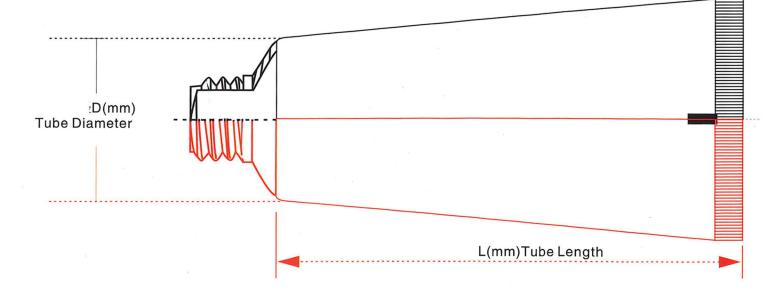

# **SPECIFICATIONS AND CAPACITIES**

| 直径(mm)<br>Diameter<br>K度(mm)<br>LENGTH<br>等量(mm)<br>CAPACITY | Round Tube Series |     |     |     |     |     |     |     |     |     |     |     |     | Oval Tube Series |      |         |        |     |    |
|--------------------------------------------------------------|-------------------|-----|-----|-----|-----|-----|-----|-----|-----|-----|-----|-----|-----|------------------|------|---------|--------|-----|----|
|                                                              | 13                | 16  | 19  | 22  | 25  | 30  | 35  | 38  | 40  | 45  | 50  | 55  | 60  | 25               | 30   | 35      | 40     | 45  | 50 |
| 3ml                                                          | 45                |     |     |     |     |     |     |     |     |     |     |     |     |                  |      |         |        |     |    |
| 5ml                                                          | 61                | 45  | 40  |     |     |     |     |     |     |     |     |     |     | and the second   |      |         | and a  | 145 |    |
| 10ml                                                         |                   | 73  | 55  | 48  |     |     |     |     |     |     |     |     |     |                  |      |         |        |     |    |
| 15ml                                                         |                   | 101 | 75  | 65  | 55  |     |     |     |     |     |     |     |     | 59               |      |         |        |     |    |
| 20ml                                                         |                   |     | 95  | 81  | 67  |     |     |     |     |     |     |     |     | 71               |      |         |        |     |    |
| 25ml                                                         |                   |     | 115 | 95  | 78  | 65  |     |     |     |     |     |     |     | 82               | 68   | The sea | Mar Ra |     |    |
| 30ml                                                         |                   |     |     | 108 | 89  | 74  |     |     |     |     |     |     |     | 93               | 77   |         |        |     |    |
| 35ml                                                         |                   |     |     | 122 | 100 | 81  |     |     |     |     |     |     |     | 104              | 84   |         | 1300   |     |    |
| 40ml                                                         |                   |     |     |     | 110 | 88  | 71  |     |     |     |     |     |     | 114              | 91   | 79      |        |     |    |
| 45ml                                                         |                   |     |     |     | 120 | 96  | 77  |     |     |     |     |     |     | 124              | 99   | 85      |        |     |    |
| 50ml                                                         |                   |     |     |     | 130 | 105 | 82  | 78  |     |     |     |     |     |                  | 108  | 90      |        |     |    |
| 60ml                                                         |                   |     |     |     |     | 120 | 95  | 88  | 85  |     |     |     |     |                  | 123  | 103     | 89     |     |    |
| 70ml                                                         |                   |     |     |     |     |     | 110 | 98  | 93  |     |     |     |     |                  |      | 118     | 97     |     |    |
| 80ml                                                         |                   |     |     |     |     |     | 120 | 109 | 103 | 86  |     |     |     |                  |      | 128     | 107    | 90  |    |
| 90ml                                                         |                   |     |     |     |     |     | 130 | 117 | 112 | 94  |     |     |     |                  |      | 138     | 116    | 98  |    |
| 100ml                                                        |                   |     |     |     |     |     | 142 | 127 | 120 | 105 |     |     |     |                  | 1.50 | 1.3.4.5 | 124    | 108 |    |
| 120ml                                                        |                   |     |     |     |     |     |     | 147 | 140 | 124 | 101 |     |     |                  |      |         | 144    | 120 | 10 |
| 150ml                                                        |                   |     |     |     |     |     |     |     | 166 | 140 | 121 |     |     |                  |      |         | 170    | 144 | 12 |
| 180ml                                                        |                   |     |     |     |     |     |     |     |     | 159 | 138 | 126 | 111 |                  |      |         |        | 163 | 14 |
| 200ml                                                        |                   |     |     |     |     |     |     |     |     | 173 | 148 | 140 | 120 |                  |      | ATT AN  |        | 177 | 17 |
| 220ml                                                        |                   |     |     |     |     |     |     |     |     |     | 160 | 149 | 131 |                  |      |         |        |     | 18 |
| 240ml                                                        |                   |     |     |     |     |     |     |     |     |     | 170 | 154 | 141 |                  |      |         |        |     |    |
| 250ml                                                        |                   |     |     |     |     |     |     |     |     |     | 175 | 168 | 146 |                  |      |         |        |     |    |
| 300ml                                                        |                   |     |     |     |     |     |     |     |     |     |     | 187 | 165 |                  |      |         |        |     |    |
| 350ml                                                        |                   |     |     |     |     |     |     |     |     |     |     |     | 185 |                  |      |         |        |     |    |
| 400ml                                                        |                   |     |     |     |     |     |     |     |     |     |     |     | 210 |                  |      |         |        |     |    |

1、Tubediameter is set, length can be adjusted.

 $2\ensuremath{\,\mathrm{x}}$  Specifications are for reference only, and customer sizes are available.

3. Above tube length are the testing result after the sealing, if customer seals