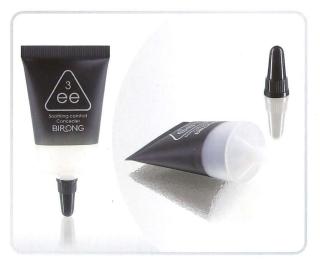

## **TUBES WITH POINTED APPLICATORS SERIES**

i\_--● D13 ►

/with small pointed cap with small pointed cap

● D16 ►

with small pointed cap

with small pointed cap

● D22 ►

with small pointed cap