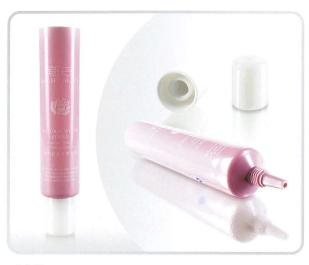

## **TUBES WITH POINTED APPLICATORS SERIES**

i\_--● D13 ►

/with small pointed cap with small pointed cap

● D16 ►

with small pointed cap

with small pointed cap

● D22 ►

with small pointed cap