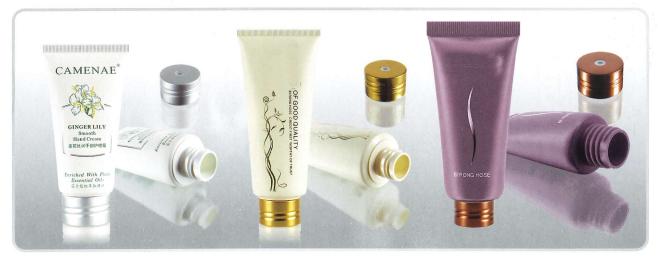

#### ALUMINUM-PLASTIC COMBINED CAPS

BRSERIES

● D30 ►

with aluminum-plastic combined cap

● D35 ►

tube with aluminum-plastic combined cap

● D40 ト ● D45 ト with aluminum-plastic combined ca tube with aluminum-plastic combined cap 🔵 D50 🕨

tube with aluminum-plastic combined cap