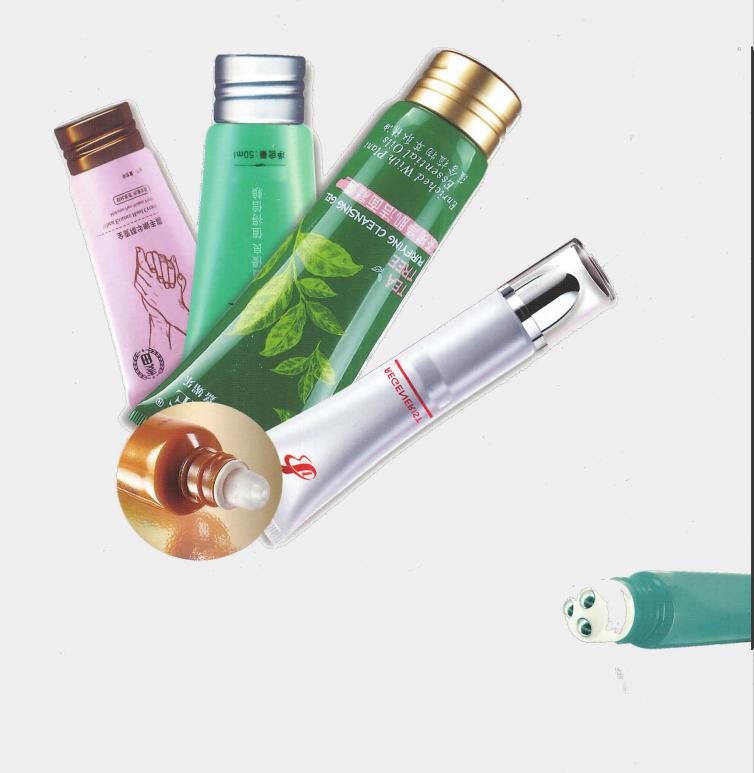

## **TUBES WITH SILICA GEL APPLICATORS**

● D22 ►

tube with silica gel applicator

● D19 ►

tube with silica gel applicator

#### ALUMINUM-PLASTIC COMBINED CAPS

BRSERIES

● D30 ►

with aluminum-plastic combined cap

● D35 ►

tube with aluminum-plastic combined cap

● D40 ト ● D45 ト with aluminum-plastic combined ca tube with aluminum-plastic combined cap 🔵 D50 🕨

## ALUMINUM-PLASTIC CAPS

● D30 ಾ

with aluminum-plastic cap

● D35 ►

with aluminum-plastic cap

with aluminum-plastic cap

● D45 ト

with aluminum-plastic cap

## **TUBES WITH MASSAGE LIDS SERIES**

massage lid with zinc alloy, ceramic or plastic materail applicator

● D19 ► three r

three roller balls tip

● D19 ► roller ball

PACKAGING

## **TUBES WITH POINTED APPLICATORS SERIES**

i\_--● D13 ►

/with small pointed cap with small pointed cap

● D16 ►

with small pointed cap

with small pointed cap

● D22 ►

with small pointed cap

## TUBES WITH POINTED APPLICATORS SERIES

.

with double-layer cylinder cap

PACHAGING & D E S I G N

**BR SERIES** 

o D16 ⊳

with double-layer cylinder cap

🖲 D19 ►

with double-layer cylinder cap

**TUBES WITH POINTED APPLICATORS SERIES** 

● D19-001 ▶ 配细尖喇叭盖 with long trumpet-shaped cap

● D16 ►

with double layer cap matched for pointed applicator

● D16 ► with cylinder cap matched for pointed applicator

### **TUBE WITH DISPOSABLE TOP**

BR SERIES

● D13 ► with disposable top

with disposable top

● D19 ►

tube with disposable top

● D22/25 ト

tube with disposable top

## **TUBE WITH PUMP SERIES**

● D25 ►

tube with pump 01

tube with pump 01

● D30 ► /tube

/tube with pump 02

● D38 ►

tube with pump 01