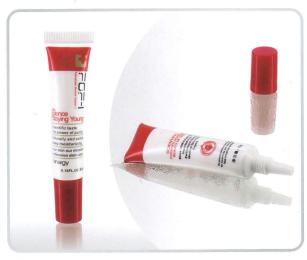

## **TUBES WITH POINTED APPLICATORS SERIES**

i\_--● D13 ►

/with small pointed cap with small pointed cap

● D16 ►

with small pointed cap

with small pointed cap

● D22 ►

with small pointed cap