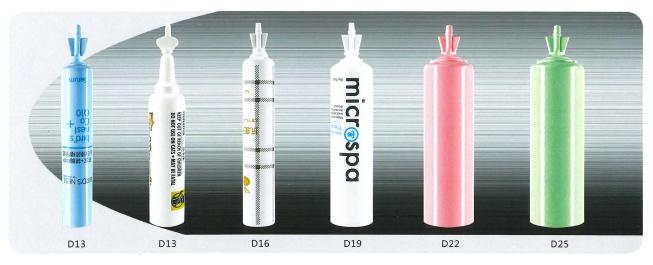

## **TUBES WITH POINTED APPLICATORS SERIES**

i\_--● D13 ►

/with small pointed cap with small pointed cap

● D16 ►

with small pointed cap

with small pointed cap

● D22 ►

with small pointed cap

● D25 ►

with small pointed cap