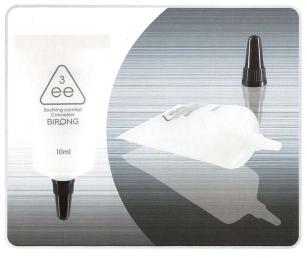

## **TUBES WITH POINTED APPLICATORS SERIES**

i\_--● D13 ►

/with small pointed cap with small pointed cap

● D16 ►

with small pointed cap

with small pointed cap

● D22 ►

with small pointed cap