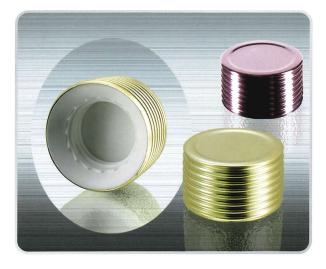

#### ALUMINUM-PLASTIC COMBINED CAPS

BRSERIES

● D30 ►

with aluminum-plastic combined cap

● D35 ►

tube with aluminum-plastic combined cap

● D40 ト ● D45 ト with aluminum-plastic combined ca tube with aluminum-plastic combined cap 🔵 D50 🕨

tube with aluminum-plastic combined cap

## ALUMINUM-PLASTIC CAPS

● D30 ಾ

with aluminum-plastic cap

● D35 ►

with aluminum-plastic cap

with aluminum-plastic cap

● D45 ト

with aluminum-plastic cap

● D50 ►

with aluminum-plastic cap