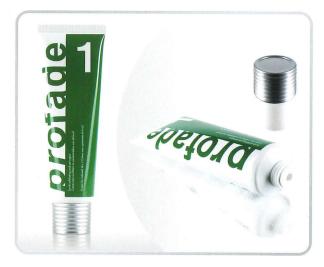

## ALUMINUM-PLASTIC CAPS

● D30 ಾ

with aluminum-plastic cap

● D35 ►

with aluminum-plastic cap

with aluminum-plastic cap

● D45 ト

with aluminum-plastic cap

● D50 ►

with aluminum-plastic cap