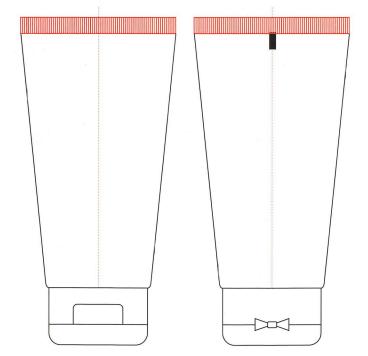

PACHAGING & D E S I G N

**BR SERIES** 

- 1、Product may shrink by 2.0% following production;
- 2、1.5mm must be reserved for circumference printing;
- 3、Standard size for eye mark is 2.0mm X 5.0 mm, other size are available on request;
- 4、 No print area next to the tube shoulder is 2mm, no print area on the tube tail is 5mm, they can be adjusted according to the requirement.