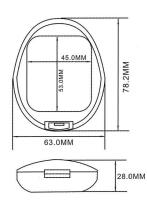

113-8



model:8113-6

model:8116A





model:8116B





model:8116C





model:8116D







 $\mathbf{model} {:} 8117 {-} 5$ 



model:8117-6



model:8117







model:8117-8A





model:8117-8B







model:8119-5



model:8119-7



model:8119-8













model:8120-5





model:8120-6





model:8120-7









model:8120-8





model:8120-8B





model:8120-9







YR SERIES



model:8120-10









model:8122









model:8125









model:8123-1









model:8123-4









model:8145





YR SERIES



model:8126A

model:8126B







model:8126







model:8126C



model:8126D















model:8127A







–48.0MM <u>→</u>11.4MM

model:81270



# PACHAGING & D E S I G N

#### YR SERIES





model:8147A













model:8148









model:8149









model:8150







model:8154-2 33.5MM 27.5MM 48.3MM

12.7MM





model:8154-5



## &DESIGN







model:8130-1 67.5MM





























model:8144A









model:8144B











model:8143-2







model:8143-4









model:8143-6







model:8138-1









model:8138-4









 $\mathsf{model} {:} 8139$ 





#### PACKAGING & D E S I G N





model:8153







model:8156-4 73.8MM







model:8156-6



12.2MM





model:8157





model:8156-8





model:8156A













13.6MM

#### PACHAGING & D E S I G N



model:8162B





model:8162C







model:8162A



10.7MM



model:8162B1, 8162C1





model:8162B3, 8162C3







model:8163





model:8162B2, 8162C2





model:8162B4, 8162C4







model:8165-5



#### PACHAGING & D E S I G N

#### YR SERIES



10.7MM

-60.5MM





YR SE