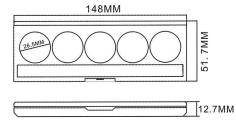

model:8169

model:8181

mode1:8893

model:8192A

24MN

(粉膏,ointment)

model: 8194

model:8015A