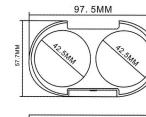

M 27.5MM 48.3MM

12.7MM





model:8154-5



## &DESIGN







model:8130-1 67.5MM





























model:8144A









model:8144B











model:8143-2







model:8143-4









model:8143-6







model:8138-1









model:8138-4









 $\mathsf{model} {:} 8139$ 





#### PACKAGING & D E S I G N





model:8153







model:8156-4 73.8MM







model:8156-6



12.2MM





model:8157





model:8156-8





model:8156A













13.6MM

#### PACHAGING & D E S I G N



model:8162B





model:8162C







model:8162A



10.7MM



model:8162B1, 8162C1





model:8162B3, 8162C3







model:8163





model:8162B2, 8162C2





model:8162B4, 8162C4







model:8165-5



#### PACHAGING & D E S I G N

#### YR SERIES



10.7MM

-60.5MM





YR SERIES







model:8180



14.5MM











model:8179B

61.3MM 13MM

model:8179C



61.3MM 50.6MM 15.8MM 104 MM 22MM

model:8179A









model:8183 55.5MM 48MM























model:8185A





model:8185B



model:8185C











model:8184A







model:C027









model:C026









model:8191





# cosmetics packaging







#### PACHAGING & D E S I G N





model:C004





56.8MM 45.8MM

mode1:C006











mode1:C007





model:C008











mode1:C009





mode1:C010













model:C011



41.5MM

mode1:C012



27.0MM









mode1:C013



36.5MM

model:C014



31.7MM





mode1:C015



42.6MM





model:C016



42.6MM









model:C018

model:C017(化妆棉盒)

88. 5MM



24MM







model:C019









model:C020A









mode1:C020B







model: C022A



model:C022B







#### PACKA