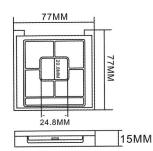

## PACHAGING & D E S I G N YR SERIES

http://httpack.com/

8189-1

8189-2

8189-4

mode1:8001

mode1:8141

12.4MM