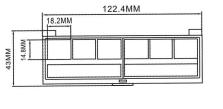

C

mode1:8182









27.5MM











mode1:8109









17.0MM

model:8151B (粉育,深度3.5MM) (ointment,depth3.5MM)



17.0MM









model:8174





model:8177









11.4MM

11.4MM

11.4MM









model:8026-6





model:8026-8

model:8184B-5





model:8028A



model:8028A-1,8028B-1



model:8028A-2,8028B-2



model:8028A-4,8028B-4



model:8028B











model:8029A-2,8029B-2



model:8029A-4,8029B-4



model:8029A-6,8029B-6



model:8029A



15.7MM



model:8029B















model:8034A



model:8034B







model:8101A-3





model:8101A-5A



model:8101A



92.0MM



11MM



model:8101B-3



model:8101B-5B



model:8101B-5A



model:8102A







model:8102A1





model:8102B







model:8102B1













model:8103-5





model:8103-9



model:8106









model:8104A





model:8104B





model:8108A







model:8108B





13.3MM





model:8105-6





model: 8105-12

-MM99-

model:8105B-8























YR SERIES



model:8112B





model:8112A-6





model:8112A-8













model:8112B-2

model:8112B-6

model:8112B-8







model:8115A



model:8115B-2



YR SERIES





12.8MM





model:8115B-4



















model:8113-8



model:8113-6

model:8116A





model:8116B





model:8116C





model:8116D







 $\mathbf{model} {:} 8117 {-} 5$ 



model:8117-6



model:8117







model:8117-8A





model:8117-8B







model:8119-5



model:8119-7



model:8119-8













model:8120-5





model:8120-6





model:8120-7









model:8120-8





model:8120-8B





model:8120-9







YR SERIES



model:8120-10









model:8122