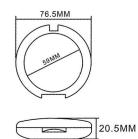

## PACHAGING & D E S I G N YR SERIES

http://httpack.com/

8189-1

8189-2

8189-4

mode1:8001

mode1:8141

12.4MM

SIZE:W16.8\*H110MM

SIZE:W20\*H101.8MM

8189-1

8189-2

8189-4

COSMETICS PACKAGING