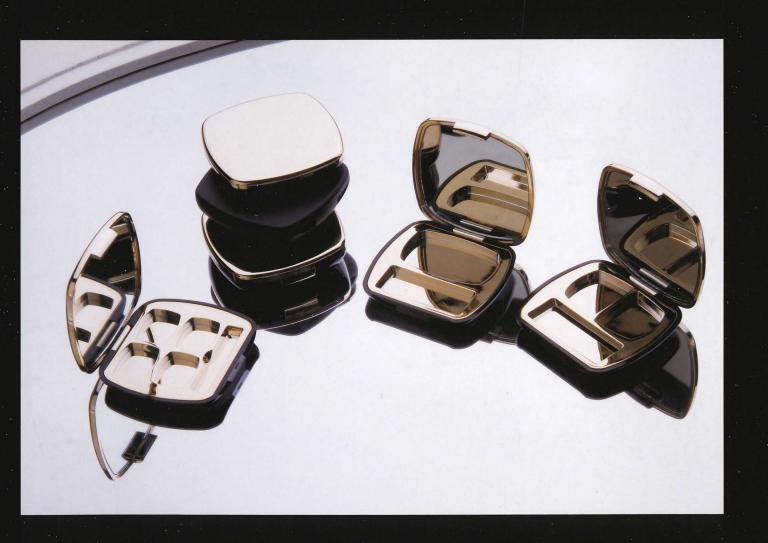

el:8191





# cosmetics packaging







#### PACHAGING & D E S I G N





model:C004





56.8MM 45.8MM

mode1:C006











mode1:C007





model:C008











mode1:C009





mode1:C010













model:C011



41.5MM

mode1:C012



27.0MM









mode1:C013



36.5MM

model:C014



31.7MM





mode1:C015



42.6MM





model:C016



42.6MM









model:C018

model:C017(化妆棉盒)

88. 5MM



24MM







model:C019









model:C020A









mode1:C020B







model: C022A



model:C022B







#### PACKAGING &DESIGN

#### YR SERIES







model:C024A







model:C024B











mode1:C023











 $\verb|model:coo1A|$ 

40.5MM





 ${\tt model:coolb}$ 









model:co21

















SIZE:W16.8\*H110MM



SIZE:W20\*H101.8MM















8189-1





8189-2

8189-4



COSMETICS PACKAGING