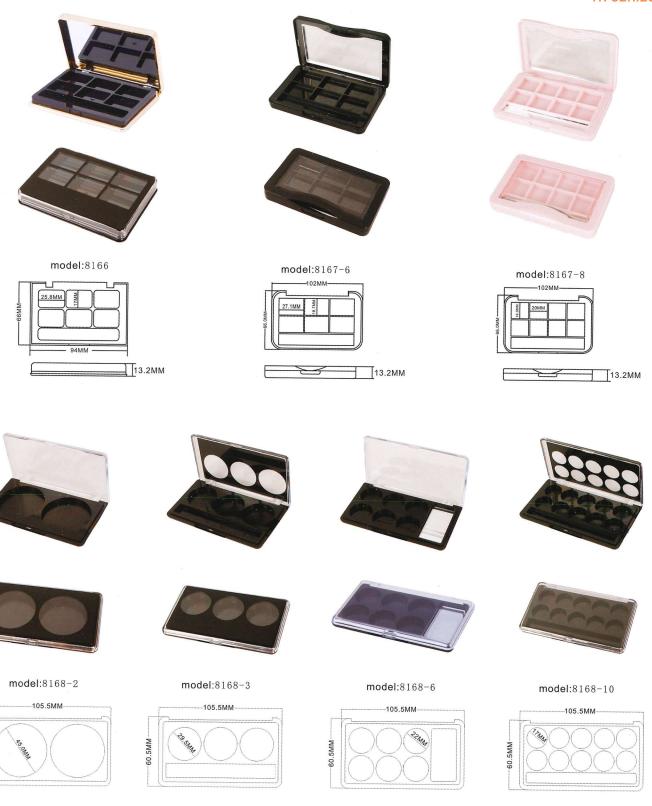

l:8149









model:8150







model:8154-2 33.5MM 27.5MM 48.3MM

12.7MM





model:8154-5



## &DESIGN







model:8130-1 67.5MM





























model:8144A









model:8144B











model:8143-2







model:8143-4









model:8143-6







model:8138-1









model:8138-4









 $\mathsf{model} {:} 8139$ 





#### PACKAGING & D E S I G N





model:8153







model:8156-4 73.8MM







model:8156-6



12.2MM





model:8157





model:8156-8





model:8156A













13.6MM

#### PACHAGING & D E S I G N



model:8162B





model:8162C







model:8162A



10.7MM



model:8162B1, 8162C1





model:8162B3, 8162C3







model:8163





model:8162B2, 8162C2





model:8162B4, 8162C4







model:8165-5



#### PACHAGING & D E S I G N

#### YR SERIES



10.7MM

-60.5MM





YR SERIES







model:8180



14.5MM











model:8179B

61.3MM 13MM

model:8179C



61.3MM 50.6MM 15.8MM 104 MM 22MM

model:8179A









model:8183 55.5MM 48MM























model:8185A





model:8185B



model:8185C











model:8184A







model:C027









model:C026









model:8191





# cosmetics packaging







#### PACHAGING & D E S I G N





model:C004





56.8MM 45.8MM

mode1:C006











mode1:C007





model:C008











mode1:C009





mode1:C010













model:C011



41.5MM

mode1:C012



27.0MM









mode1:C013



36.5MM

model:C014



31.7MM





mode1:C015



42.6MM





model:C016



42.6MM









model:C018

model:C017(化妆棉盒)

88. 5MM



24MM







model:C019









model:C020A









mode1:C020B