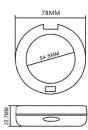

#### PACKAGING & D E S I G N

model:8153

model:8156-4 73.8MM

model:8156-6

12.2MM

model:8157

model:8156-8

model:8156A