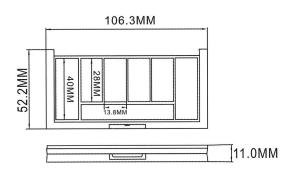

## PACHAGING & D E S I G N YR SERIES

http://httpack.com/

8189-1

8189-2

8189-4

mode1:8001

mode1:8141

12.4MM