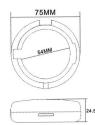

8189-1



8189-2



8189-4





mode1:8001





mode1:8141



12.4MM



model:8004









mode1:8015B









60.0MM

22.4MM



model:8015C



27MM







#### PACKAGING & D E S I G N

YR SERIES



mode1:8035A





model:8035A-1

model:8035B-1





mode1:8035A-2 mode1:8035B-2





model:8035A-3 model:8035B-3

60MM



mode1:8035A-4 mode1:8035B-4





mode1:8035B







model:8110A





mode1:8110B







mode1:8186







model:8146



















model:8128-1

















model:8128-7



model:8128-9





#### 彩妝包材 COSMETICS PACKAGING



YR SERIES











model:8140-1





63.5MM

model:8140-5



mode1:8129













mode1:8134A





mode1:8134B













model:8134C



26.5MM

mode1:8136







YR SERIES





0



model:8135A





mode1:8135B











model:8152A















model:8169





model:8181





mode1:8893





model:8192A



24MN

(粉膏,ointment)



model: 8194







model:8015A







model:8192B









model:8124







YR SERIES













mode1:8137





mode1:8121





model:8155













model:8164A-6





model:8164A-9









model:8164B-6





model:8164B-9

### PACKAGING & D E S I G D









model:8176A

model:8176B

mode1:8176C

mode1:8182









27.5MM











mode1:8109









17.0MM

model:8151B (粉育,深度3.5MM) (ointment,depth3.5MM)



17.0MM









model:8174





model:8177









11.4MM

11.4MM

11.4MM









model:8026-6





model:8026-8

model:8184B-5





model:8028A



model:8028A-1,8028B-1



model:8028A-2,8028B-2



model:8028A-4,8028B-4



model:8028B











model:8029A-2,8029B-2



mod