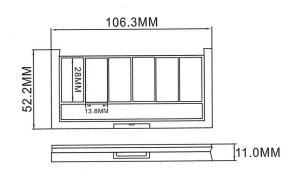

mode1:8109









17.0MM

model:8151B (粉育,深度3.5MM) (ointment,depth3.5MM)



17.0MM









model:8174





model:8177









11.4MM

11.4MM

11.4MM









model:8026-6





model:8026-8

model:8184B-5





model:8028A



model:8028A-1,8028B-1



model:8028A-2,8028B-2



model:8028A-4,8028B-4



model:8028B











model:8029A-2,8029B-2



model:8029A-4,8029B-4



model:8029A-6,8029B-6



model:8029A



15.7MM



model:8029B















model:8034A



model:8034B







model:8101A-3





model:8101A-5A



model:8101A



92.0MM



11MM



model:8101B-3



model:8101B-5B



model:8101B-5A



model:8102A







model:8102A1





model:8102B







model:8102B1













model:8103-5





model:8103-9



model:8106









model:8104A





model:8104B





model:8108A







model:8108B





13.3MM





model:8105-6





model: 8105-12

-MM99-

model:8105B-8























YR SERIES



model:8112B





model:8112A-6





model:8112A-8













model:8112B-2

model:8112B-6

model:8112B-8







model:8115A



model:8115B-2



YR SERIES





12.8MM





model:8115B-4



















model:8113-8



model:8113-6

model:8116A





model:8116B





model:8116C





model:8116D







 $\mathbf{model} {:} 8117 {-} 5$ 



model:8117-6



model:8117







model:8117-8A





model:8117-8B







model:8119-5



model:8119-7



model:8119-8













model:8120-5





model:8120-6





model:8120-7









model:8120-8





model:8120-8B





model:8120-9







YR SERIES



model:8120-10









model:8122









model:8125









model:8