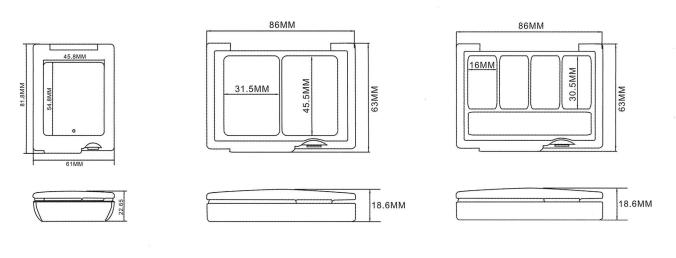

## PACHAGING & D E S I G N YR SERIES

http://httpack.com/

8189-1

8189-2

8189-4

mode1:8001

mode1:8141

12.4MM