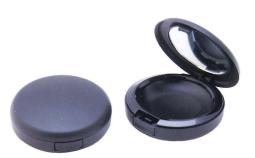

#### 彩妝包材 COSMETICS PACKAGING

YR SERIES

model:8140-1

63.5MM

model:8140-5

mode1:8129

mode1:8134A

mode1:8134B