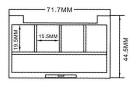

model:8112B

model:8112A-6

model:8112A-8

model:8112B-2

model:8112B-6

model:8112B-8

model:8115A

model:8115B-2

YR SERIES

12.8MM

model:8115B-4

model:8113-8

model:8113-6

model:8116A

model:8116B

model:8116C