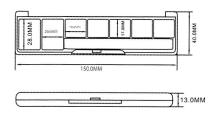

model:8108A

model:8108B

13.3MM

model:8105-6

model: 8105-12

-MM99-

model:8105B-8

YR SERIES