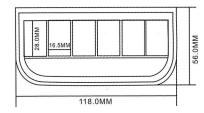

6





model:8026-8

model:8184B-5





model:8028A



model:8028A-1,8028B-1



model:8028A-2,8028B-2



model:8028A-4,8028B-4



model:8028B











model:8029A-2,8029B-2



model:8029A-4,8029B-4



model:8029A-6,8029B-6



model:8029A



15.7MM



model:8029B















model:8034A



model:8034B







model:8101A-3





model:8101A-5A



model:8101A



92.0MM



11MM



model:8101B-3



model:8101B-5B



model:8101B-5A



model:8102A







model:8102A1





model:8102B







model:8102B1













model:8103-5





model:8103-9



model:8106









model:8104A





model:8104B





model:8108A







model:8108B





13.3MM





model:8105-6





model: 8105-12

-MM99-

model:8105B-8























YR SERIES



model:8112B





model:8112A-6





model:8112A-8













model:8112B-2

model:8112B-6

model:8112B-8







model:8115A



model:8115B-2



YR SERIES





12.8MM





model:8115B-4



















model:8113-8



model:8113-6

model:8116A





model:8116B





model:8116C





model:8116D







 $\mathbf{model} {:} 8117 {-} 5$ 



model:8117-6



model:8117







model:8117-8A





model:8117-8B







model:8119-5



model:8119-7



model:8119-8













model:8120-5





model:8120-6





model:8120-7









model:8120-8





model:8120-8B





model:8120-9







YR SERIES



model:8120-10









model:8122









model:8125









model:8123-1









model:8123-4









model:8145





YR SERIES



model:8126A

model:8126B







model:8126







model:8126C



model:8126D















model:8127A







–48