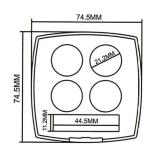

model:8126B

model:8126

model:8126C

model:8126D

model:8127A

–48.0MM <u>→</u>11.4MM

model:81270