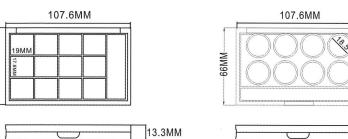

model:8108A

model:8108B

13.3MM

model:8105-6

model: 8105-12

-MM99-

model:8105B-8

YR SERIES