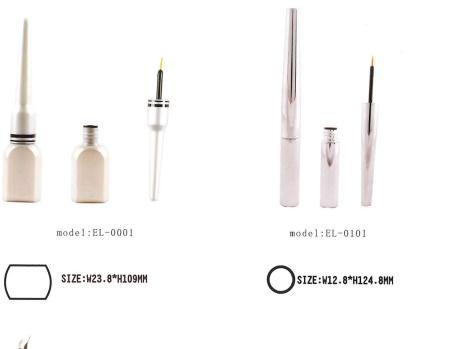

B



model:8185C











model:8184A







model:C027









model:C026









model:8191





# cosmetics packaging







#### PACHAGING & D E S I G N





model:C004





56.8MM 45.8MM

mode1:C006











mode1:C007





model:C008











mode1:C009





mode1:C010













model:C011



41.5MM

mode1:C012



27.0MM









mode1:C013



36.5MM

model:C014



31.7MM





mode1:C015



42.6MM





model:C016



42.6MM









model:C018

model:C017(化妆棉盒)

88. 5MM



24MM







model:C019









model:C020A









mode1:C020B







model: C022A



model:C022B







#### PACKAGING &DESIGN

#### YR SERIES







model:C024A







model:C024B











mode1:C023











 $\verb|model:coo1A|$ 

40.5MM





 ${\tt model:coolb}$ 









model:co21

















SIZE:W16.8\*H110MM



SIZE:W20\*H101.8MM















8189-1





8189-2

8189-4



COSMETICS PACKAGING