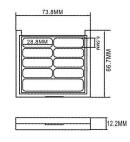

#### PACKAGING & D E S I G N

model:8153

model:8156-4 73.8MM

model:8156-6

12.2MM

model:8157

model:8156-8

model:8156A