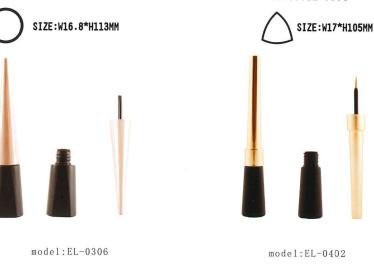

model:8169

model:8181

mode1:8893

model:8192A

24MN

(粉膏,ointment)

model: 8194

model:8015A