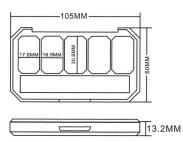

odel:8147A













model:8148









model:8149









model:8150







model:8154-2 33.5MM 27.5MM 48.3MM

12.7MM





model:8154-5



## &DESIGN







model:8130-1 67.5MM





























model:8144A









model:8144B











model:8143-2







model:8143-4









model:8143-6







model:8138-1









model:8138-4









 $\mathsf{model} {:} 8139$ 





#### PACKAGING & D E S I G N





model:8153







model:8156-4 73.8MM







model:8156-6



12.2MM





model:8157





model:8156-8





model:8156A













13.6MM

#### PACHAGING & D E S I G N



model:8162B





model:8162C







model:8162A



10.7MM



model:8162B1, 8162C1





model:8162B3, 8162C3







model:8163





model:8162B2, 8162C2





model:8162B4, 8162C4







model:8165-5



#### PACHAGING & D E S I G N

#### YR SERIES



10.7MM

-60.5MM





YR SERIES







model:8180



14.5MM











model:8179B

61.3MM 13MM

model:8179C



61.3MM 50.6MM 15.8MM 104 MM 22MM

model:8179A









model:8183 55.5MM 48MM























model:8185A





model:8185B



model:8185C











model:8184A







model:C027









model:C026









model:8191





# cosmetics packaging







#### PACHAGING & D E S I G N





model:C004





56.8MM 45.8MM

mode1:C006











mode1:C007





model:C008











mode1:C009





mode1:C010













model:C011



41.5MM

mode1:C012



27.0MM









mode1:C013



36.5MM

model:C014



31.7MM





mode1:C015



42.6MM





model:C016



42.6MM









model:C018

model:C017(化妆棉盒)

88. 5MM



24MM







model