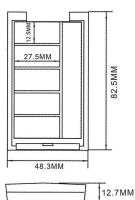

#### YR SERIES

model:8147A

model:8148

model:8149

model:8150

model:8154-2 33.5MM 27.5MM 48.3MM

12.7MM

model:8154-5