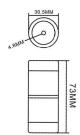

#### PACKAGING & D E S I G N

model:8153

model:8156-4 73.8MM

model:8156-6

12.2MM

model:8157

model:8156-8

model:8156A