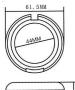

YR SERIES

http://httpack.com/











8189-1



8189-2



8189-4





mode1:8001





mode1:8141



12.4MM



model:8004









mode1:8015B









60.0MM

22.4MM



model:8015C



27MM







#### PACKAGING & D E S I G N

YR SERIES



mode1:8035A





model:8035A-1

model:8035B-1





mode1:8035A-2 mode1:8035B-2





model:8035A-3 model:8035B-3

60MM



mode1:8035A-4 mode1:8035B-4





mode1:8035B







model:8110A





mode1:8110B







mode1:8186







model:8146



















model:8128-1

















model:8128-7



model:8128-9





#### 彩妝包材 COSMETICS PACKAGING



YR SERIES











model:8140-1





63.5MM

model:8140-5



mode1:8129













mode1:8134A





mode1:8134B













model:8134C



26.5MM

mode1:8136







YR SERIES





0



model:8135A





mode1:8135B











model:8152A















model:8169





model:8181





mode1:8893





model:8192A



24MN

(粉膏,ointment)



model: 8194







model:8015A







model:8192B









model:8124







YR SERIES













mode1:8137





mode1:8121





model:8155













model:8164A-6





model:8164A-9









model:8164B-6





model:8164B-9

### PACKAGING & D E S I G D









model:8176A

model:8176B

mode1:8176C

mode1:8182









27.5MM











mode1:8109









17.0MM

model:8151B (粉育,深度3.5MM) (ointment,depth3.5MM)



17.0MM









model:8174





model:8177









11.4MM

11.4MM

11.4MM









model:8026-6





model:8026-8

model:8184B-5





model:8028A



model:8028A-1,8028B-1



model:8028A-2,8028B-2



model:8028A-4,8028B-4



model:8028B