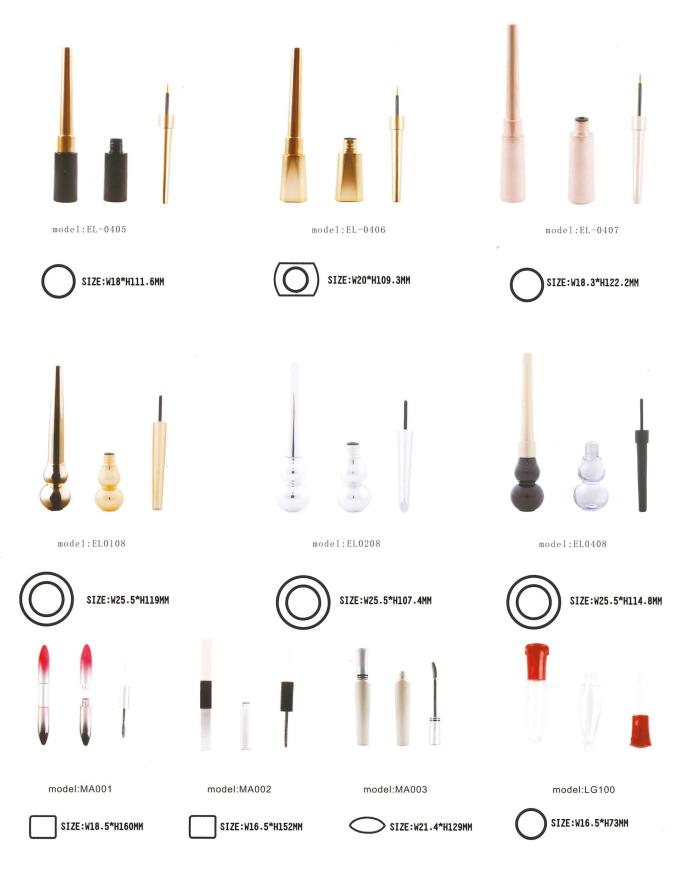

odel:C027









model:C026









model:8191





# cosmetics packaging







#### PACHAGING & D E S I G N





model:C004





56.8MM 45.8MM

mode1:C006











mode1:C007





model:C008











mode1:C009





mode1:C010













model:C011



41.5MM

mode1:C012



27.0MM









mode1:C013



36.5MM

model:C014



31.7MM





mode1:C015



42.6MM





model:C016



42.6MM









model:C018

model:C017(化妆棉盒)

88. 5MM



24MM







model:C019









model:C020A









mode1:C020B







model: C022A



model:C022B







#### PACKAGING &DESIGN

#### YR SERIES







model:C024A







model:C024B











mode1:C023











 $\verb|model:coo1A|$ 

40.5MM





 ${\tt model:coolb}$ 









model:co21

















SIZE:W16.8\*H110MM



SIZE:W20\*H101.8MM















8189-1





8189-2

8189-4



COSMETICS PACKAGING