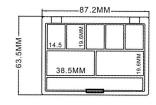

#### 彩妝包材 COSMETICS PACKAGING

YR SERIES

model:8140-1

63.5MM

model:8140-5

mode1:8129

mode1:8134A

mode1:8134B

model:8134C

26.5MM

mode1:8136

YR SERIES

0

model:8135A

mode1:8135B

model:8152A