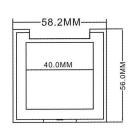

odel:8108B





13.3MM





model:8105-6





model: 8105-12

-MM99-

model:8105B-8























YR SERIES



model:8112B





model:8112A-6





model:8112A-8













model:8112B-2

model:8112B-6

model:8112B-8







model:8115A



model:8115B-2



YR SERIES





12.8MM





model:8115B-4



















model:8113-8



model:8113-6

model:8116A





model:8116B





model:8116C





model:8116D







 $\mathbf{model} {:} 8117 {-} 5$ 



model:8117-6



model:8117







model:8117-8A





model:8117-8B







model:8119-5



model:8119-7



model:8119-8













model:8120-5





model:8120-6





model:8120-7









model:8120-8





model:8120-8B





model:8120-9







YR SERIES



model:8120-10









model:8122









model:8125









model:8123-1









model:8123-4









model:8145





YR SERIES



model:8126A

model:8126B







model:8126







model:8126C



model:8126D















model:8127A







–48.0MM <u>→</u>11.4MM

model:81270



# PACHAGING & D E S I G N

#### YR SERIES





model:8147A













model:8148









model:8149









model:8150







model:8154-2 33.5MM 27.5MM 48.3MM

12.7MM





model:8154-5



## &DESIGN







model:8130-1 67.5MM





























model:8144A









model:8144B











model:8143-2







model:8143-4









model:8143-6







model:8138-1









model:8138-4









 $\mathsf{model} {:} 8139$ 





#### PACKAGING & D E S I G N





model:8153







model:8156-4 73.8MM







model:8156-6



12.2MM





model:8157





model:8156-8





model:8