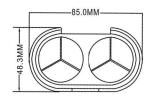

model:8119-8













model:8120-5





model:8120-6





model:8120-7









model:8120-8





model:8120-8B





model:8120-9







YR SERIES



model:8120-10









model:8122









model:8125









model:8123-1









model:8123-4









model:8145





YR SERIES



model:8126A

model:8126B







model:8126







model:8126C



model:8126D















model:8127A







–48.0MM <u>→</u>11.4MM

model:81270



# PACHAGING & D E S I G N

#### YR SERIES





model:8147A













model:8148









model:8149









model:8150







model:8154-2 33.5MM 27.5MM 48.3MM

12.7MM





model:8154-5



## &DESIGN







model:8130-1 67.5MM





























model:8144A









model:8144B











model:8143-2







model:8143-4









model:8143-6







model:8138-1









model:8138-4









 $\mathsf{model} {:} 8139$ 





#### PACKAGING & D E S I G N





model:8153







model:8156-4 73.8MM







model:8156-6



12.2MM





model:8157





model:8156-8





model:8156A













13.6MM

#### PACHAGING & D E S I G N



model:8162B





model:8162C







model:8162A



10.7MM



model:8162B1, 8162C1





model:8162B3, 8162C3







model:8163





model:8162B2, 8162C2





model:8162B4, 8162C4







model:8165-5



#### PACHAGING & D E S I G N

#### YR SERIES



10.7MM

-60.5MM





YR SERIES







model:8180



14.5MM











model:8179B

61.3MM 13MM

model:8179C



61.3MM 50.6MM 15.8MM 104 MM 22MM

model:8179A









model:8183 55.5MM 48MM























model:8185A





model:8185B



model:8185C