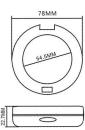

#### PACKAGING & D E S I G N

model:8153

model:8156-4 73.8MM

model:8156-6

12.2MM

model:8157

model:8156-8

model:8156A