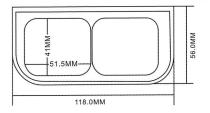

model:8151B (粉育,深度3.5MM) (ointment,depth3.5MM)

17.0MM

model:8174

model:8177

11.4MM

11.4MM

11.4MM

model:8026-6