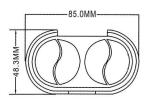

## PACHAGING & D E S I G N YR SERIES

http://httpack.com/

8189-1

8189-2

8189-4

mode1:8001

mode1:8141

12.4MM