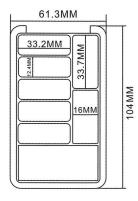

model:8179C

61.3MM 50.6MM 15.8MM 104 MM 22MM

model:8179A

model:8183 55.5MM 48MM

model:8185A

model:8185B

model:8185C

model:8184A