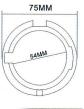

#### PACHAGING & D E S I G N

model:C004

56.8MM 45.8MM

mode1:C006

mode1:C007

model:C008

mode1:C009

mode1:C010