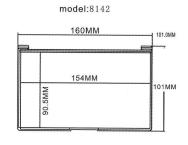

model:8169

model:8181

mode1:8893

model:8192A

24MN

(粉膏,ointment)

model: 8194

model:8015A