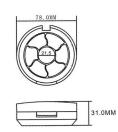

#### PACKAGING & D E S I G N

model:8153

model:8156-4 73.8MM

model:8156-6

12.2MM

model:8157

model:8156-8

model:8156A