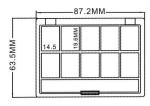

#### 彩妝包材 COSMETICS PACKAGING

YR SERIES

model:8140-1

63.5MM

model:8140-5

mode1:8129

mode1:8134A

mode1:8134B