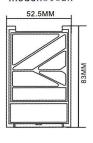

model:8126C



model:8126D















model:8127A







–48.0MM <u>→</u>11.4MM

model:81270



# PACHAGING & D E S I G N

#### YR SERIES





model:8147A













model:8148









model:8149









model:8150







model:8154-2 33.5MM 27.5MM 48.3MM

12.7MM





model:8154-5



## &DESIGN







model:8130-1 67.5MM





























model:8144A









model:8144B











model:8143-2







model:8143-4









model:8143-6







model:8138-1









model:8138-4









 $\mathsf{model} {:} 8139$ 





#### PACKAGING & D E S I G N





model:8153







model:8156-4 73.8MM







model:8156-6



12.2MM





model:8157





model:8156-8





model:8156A













13.6MM

#### PACHAGING & D E S I G N



model:8162B





model:8162C







model:8162A



10.7MM



model:8162B1, 8162C1





model:8162B3, 8162C3







model:8163





model:8162B2, 8162C2





model:8162B4, 8162C4







model:8165-5



#### PACHAGING & D E S I G N

#### YR SERIES



10.7MM

-60.5MM





YR SERIES







model:8180



14.5MM











model:8179B

61.3MM 13MM

model:8179C



61.3MM 50.6MM 15.8MM 104 MM 22MM

model:8179A









model:8183 55.5MM 48MM























model:8185A





model:8185B



model:8185C











model:8184A







model:C027









model:C026









model:8191





# cosmetics packaging







#### PACHAGING & D E S I G N





model:C004





56.8MM 45.8MM

mode1:C006











mode1:C007





model:C008











mode1:C009





mode1:C010













model:C011



41.5MM

mode1:C012



27.0MM









mode1:C013