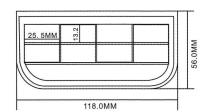

model:8026-8

model:8184B-5





model:8028A



model:8028A-1,8028B-1



model:8028A-2,8028B-2



model:8028A-4,8028B-4



model:8028B











model:8029A-2,8029B-2



model:8029A-4,8029B-4



model:8029A-6,8029B-6



model:8029A



15.7MM



model:8029B















model:8034A



model:8034B







model:8101A-3





model:8101A-5A



model:8101A



92.0MM



11MM



model:8101B-3



model:8101B-5B



model:8101B-5A



model:8102A







model:8102A1





model:8102B







model:8102B1













model:8103-5





model:8103-9



model:8106









model:8104A





model:8104B





model:8108A







model:8108B





13.3MM





model:8105-6





model: 8105-12

-MM99-

model:8105B-8























YR SERIES



model:8112B





model:8112A-6





model:8112A-8













model:8112B-2

model:8112B-6

model:8112B-8







model:8115A



model:8115B-2



YR SERIES





12.8MM





model:8115B-4



















model:8113-8



model:8113-6

model:8116A





model:8116B





model:8116C





model:8116D







 $\mathbf{model} {:} 8117 {-} 5$ 



model:8117-6



model:8117







model:8117-8A





model:8117-8B







model:8119-5



model:8119-7



model:8119-8













model:8120-5





model:8120-6





model:8120-7









model:8120-8





model:8120-8B





model:8120-9







YR SERIES



model:8120-10









model:8122









model:8125









model:8123-1









model:8123-4









model:8145





YR SERIES



model:8126A

model:8126B







model:8126







model:8126C



model:8126D















model:8127A







–48.0