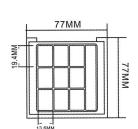

#### PACKAGING & D E S I G N

YR SERIES

mode1:8035A

model:8035A-1

model:8035B-1

mode1:8035A-2 mode1:8035B-2

model:8035A-3 model:8035B-3

60MM