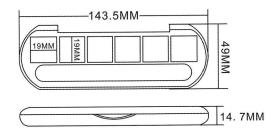

model:8015A







model:8192B









model:8124







YR SERIES













mode1:8137





mode1:8121





model:8155













model:8164A-6





model:8164A-9









model:8164B-6





model:8164B-9

### PACKAGING & D E S I G D









model:8176A

model:8176B

mode1:8176C

mode1:8182









27.5MM











mode1:8109









17.0MM

model:8151B (粉育,深度3.5MM) (ointment,depth3.5MM)



17.0MM









model:8174





model:8177









11.4MM

11.4MM

11.4MM









model:8026-6





model:8026-8

model:8184B-5





model:8028A



model:8028A-1,8028B-1



model:8028A-2,8028B-2



model:8028A-4,8028B-4



model:8028B











model:8029A-2,8029B-2



model:8029A-4,8029B-4



model:8029A-6,8029B-6



model:8029A



15.7MM



model:8029B















model:8034A



model:8034B







model:8101A-3





model:8101A-5A



model:8101A



92.0MM



11MM



model:8101B-3



model:8101B-5B



model:8101B-5A



model:8102A







model:8102A1





model:8102B







model:8102B1













model:8103-5





model:8103-9



model:8106









model:8104A





model:8104B





model:8108A







model:8108B





13.3MM





model:8105-6





model: 8105-12

-MM99-

model:8105B-8























YR SERIES



model:8112B





model:8112A-6





model:8112A-8













model:8112B-2

model:8112B-6

model:8112B-8







model:8115A



model:8115B-2



YR SERIES





12.8MM





model:8115B-4



















model:8113-8



model:8113-6

model:8116A





model:8116B





model:8116C





model:8116D







 $\mathbf{model} {:} 8117 {-} 5$ 



mod