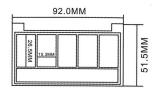

model:8101A-5A

model:8101A

92.0MM

11MM

model:8101B-3

model:8101B-5B

model:8101B-5A

model:8102A