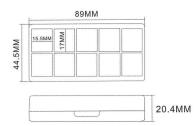

model:8138-4









 $\mathsf{model} {:} 8139$ 





#### PACKAGING & D E S I G N





model:8153







model:8156-4 73.8MM







model:8156-6



12.2MM





model:8157





model:8156-8





model:8156A













13.6MM

#### PACHAGING & D E S I G N



model:8162B





model:8162C







model:8162A



10.7MM



model:8162B1, 8162C1





model:8162B3, 8162C3







model:8163





model:8162B2, 8162C2





model:8162B4, 8162C4







model:8165-5



#### PACHAGING & D E S I G N

#### YR SERIES



10.7MM

-60.5MM





YR SERIES







model:8180



14.5MM











model:8179B

61.3MM 13MM

model:8179C



61.3MM 50.6MM 15.8MM 104 MM 22MM

model:8179A









model:8183 55.5MM 48MM























model:8185A





model:8185B



model:8185C











model:8184A







model:C027









model:C026









model:8191





# cosmetics packaging







#### PACHAGING & D E S I G N





model:C004





56.8MM 45.8MM

mode1:C006











mode1:C007





model:C008











mode1:C009





mode1:C010













model:C011



41.5MM

mode1:C012



27.0MM









mode1:C013



36.5MM

model:C014



31.7MM





mode1:C015



42.6MM





model:C016



42.6MM









model:C018

model:C017(化妆棉盒)

88. 5MM



24MM







model:C019









model:C020A









mode1:C020B







model: C022A



model:C022B







#### PACKAGING &DESIGN

#### YR SERIES







model:C024A







model:C024B











mode1:C023











 $\verb|model:coo1A|$ 

40.5MM





 ${\tt model:coolb}$ 









model:co21

















SIZE:W16.8\*H110MM



SIZE:W20\*H10