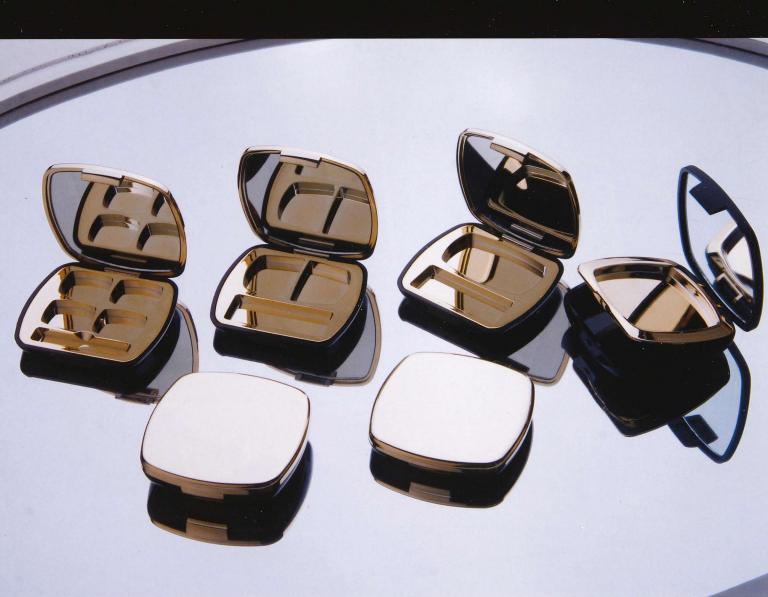

#### PACKAGING & D E S I G N

YR SERIES

mode1:8035A

model:8035A-1

model:8035B-1

mode1:8035A-2 mode1:8035B-2

model:8035A-3 model:8035B-3

60MM