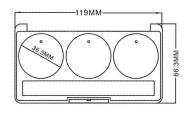

model:8104B





model:8108A







model:8108B





13.3MM





model:8105-6





model: 8105-12

-MM99-

model:8105B-8























YR SERIES



model:8112B





model:8112A-6





model:8112A-8













model:8112B-2

model:8112B-6

model:8112B-8







model:8115A



model:8115B-2



YR SERIES





12.8MM





model:8115B-4



















model:8113-8



model:8113-6

model:8116A





model:8116B





model:8116C





model:8116D







 $\mathbf{model} {:} 8117 {-} 5$ 



model:8117-6



model:8117







model:8117-8A





model:8117-8B







model:8119-5



model:8119-7



model:8119-8













model:8120-5





model:8120-6





model:8120-7









model:8120-8





model:8120-8B





model:8120-9







YR SERIES



model:8120-10









model:8122









model:8125









model:8123-1









model:8123-4









model:8145





YR SERIES



model:8126A

model:8126B







model:8126







model:8126C



model:8126D















model:8127A







–48.0MM <u>→</u>11.4MM

model:81270



# PACHAGING & D E S I G N

#### YR SERIES





model:8147A













model:8148









model:8149









model:8150







model:8154-2 33.5MM 27.5MM 48.3MM

12.7MM





model:8154-5



## &DESIGN







model:8130-1 67.5MM





























model:8144A









model:8144B











model:8143-2







model:8143-4









model:8143-6







model:8138-1









model:8138-4









 $\mathsf{model} {:} 8139$ 





#### PACKAGING & D E S I G N





model:8153







model:8156-4 73.8MM







model:8156-6



12.2MM