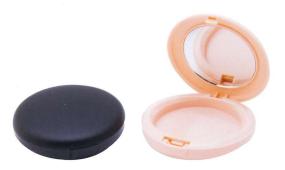

#### 彩妝包材 COSMETICS PACKAGING

YR SERIES

model:8140-1

63.5MM

model:8140-5

mode1:8129

mode1:8134A

mode1:8134B