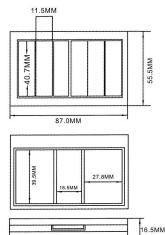

## PACHAGING & D E S I G N YR SERIES

http://httpack.com/

8189-1

8189-2

8189-4

mode1:8001

mode1:8141

12.4MM