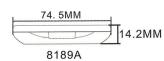

SIZE:W16.8\*H110MM

SIZE:W20\*H101.8MM

8189-1

8189-2

8189-4

COSMETICS PACKAGING