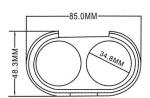

## PACHAGING & D E S I G N YR SERIES

http://httpack.com/

8189-1

8189-2

8189-4

mode1:8001

mode1:8141

12.4MM