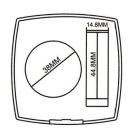

mode1:8135B











model:8152A















model:8169





model:8181





mode1:8893





model:8192A



24MN

(粉膏,ointment)



model: 8194







model:8015A







model:8192B









model:8124







YR SERIES













mode1:8137





mode1:8121





model:8155













model:8164A-6





model:8164A-9









model:8164B-6





model:8164B-9

### PACKAGING & D E S I G D









model:8176A

model:8176B

mode1:8176C

mode1:8182









27.5MM











mode1:8109









17.0MM

model:8151B (粉育,深度3.5MM) (ointment,depth3.5MM)



17.0MM









model:8174





model:8177









11.4MM

11.4MM

11.4MM









model:8026-6





model:8026-8

model:8184B-5





model:8028A



model:8028A-1,8028B-1



model:8028A-2,8028B-2



model:8028A-4,8028B-4



model:8028B











model:8029A-2,8029B-2



model:8029A-4,8029B-4



model:8029A-6,8029B-6



model:8029A



15.7MM



model:8029B















model:8034A



model:8034B







model:8101A-3





model:8101A-5A



model:8101A



92.0MM



11MM



model:8101B-3



model:8101B-5B



model:8101B-5A



model:8102A







model:8102A1





model:8102B







model:8102B1













model:8103-5





model:8103-9



model:8106









model:8104A





model:8104B





model:8108A







model:8108B





13.3MM





model:8105-6





model: 8105-12

-MM99-

model:8105B-8























YR SERIES



model:8112B





model:8112A-6





model:8112A-8













model:8112B-2

model:8112B-6

model:8112B-8







model:8115A



model:8115B-2



YR SERIES





12.8MM





model:8115B-4