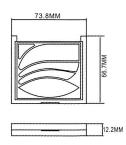

#### PACKAGING & D E S I G N

model:8153

model:8156-4 73.8MM

model:8156-6

12.2MM

model:8157

model:8156-8

model:8156A