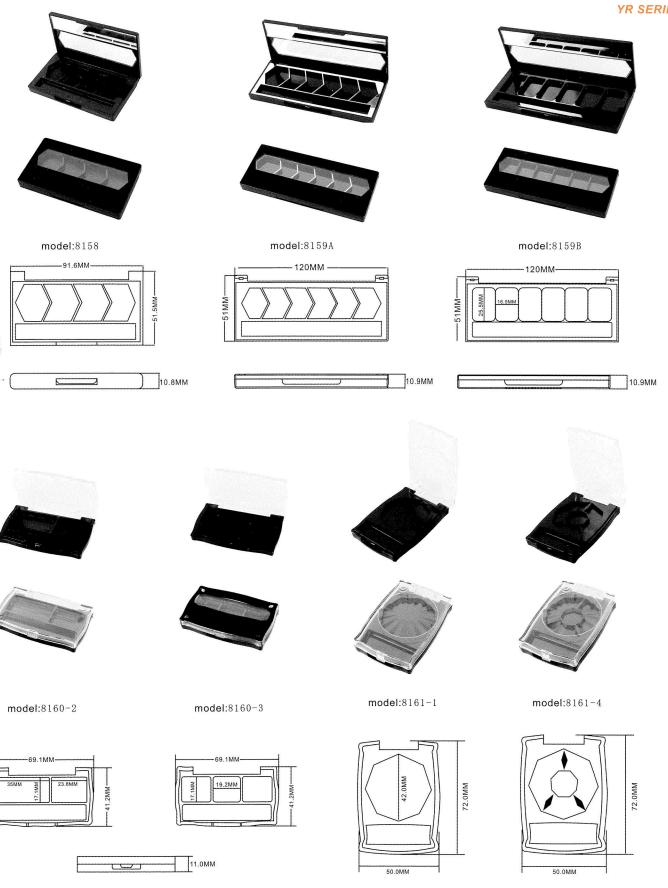

#### PACHAGING & D E S I G N

model:8162B

model:8162C

model:8162A

10.7MM

model:8162B1, 8162C1

model:8162B3, 8162C3

model:8163

model:8162B2, 8162C2

model:8162B4, 8162C4

model:8165-5