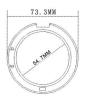

#### PACKAGING & D E S I G N

model:8153

model:8156-4 73.8MM

model:8156-6

12.2MM

model:8157

model:8156-8

model:8156A