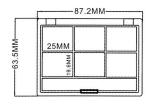

#### 彩妝包材 COSMETICS PACKAGING

YR SERIES

model:8140-1

63.5MM

model:8140-5

mode1:8129

mode1:8134A

mode1:8134B