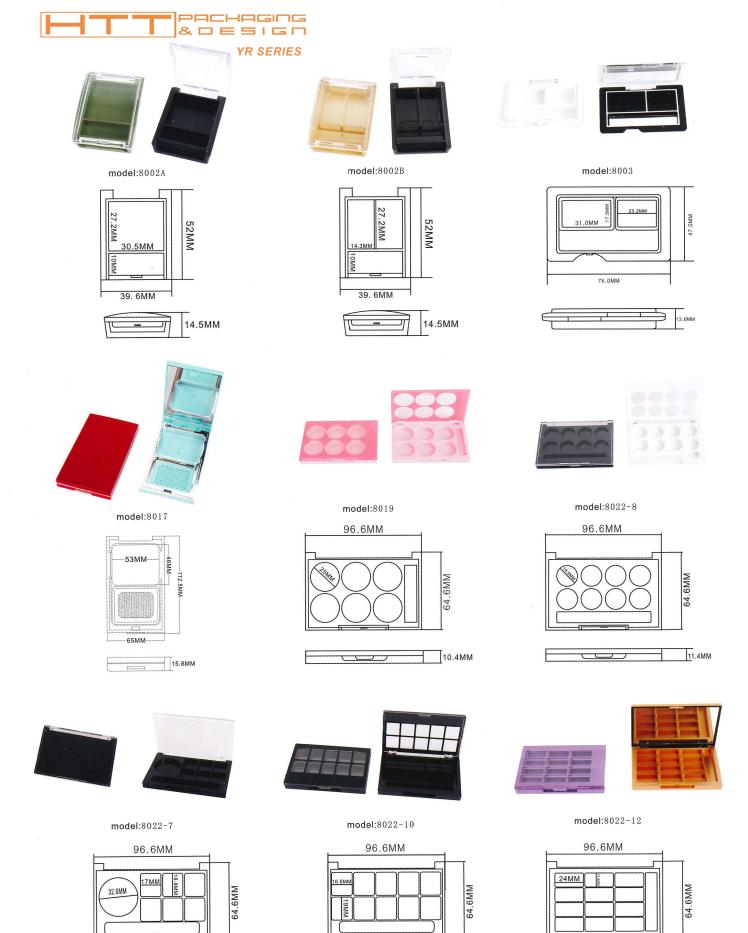

## PACHAGING & D E S I G N YR SERIES

http://httpack.com/

8189-1

8189-2

8189-4

mode1:8001

mode1:8141

12.4MM

model:8004

mode1:8015B

60.0MM

22.4MM

model:8015C

27MM

#### PACKAGING & D E S I G N

YR SERIES

mode1:8035A

model:8035A-1

model:8035B-1

mode1:8035A-2 mode1:8035B-2

model:8035A-3 model:8035B-3

60MM

mode1:8035A-4 mode1:8035B-4

mode1:8035B

model:8110A

mode1:8110B

mode1:8186

model:8146

model:8128-1

model:8128-7

model:8128-9