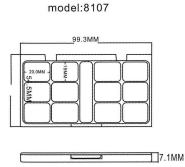

model:8108A

model:8108B

13.3MM

model:8105-6

model: 8105-12

-MM99-

model:8105B-8

YR SERIES