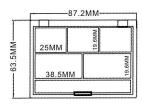

#### PACHAGING & D E S I G N

model:C004

56.8MM 45.8MM

mode1:C006

mode1:C007

model:C008

mode1:C009

mode1:C010