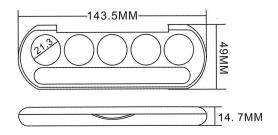

15A







model:8192B









model:8124







YR SERIES













mode1:8137





mode1:8121





model:8155













model:8164A-6





model:8164A-9









model:8164B-6





model:8164B-9

### PACKAGING & D E S I G D









model:8176A

model:8176B

mode1:8176C

mode1:8182









27.5MM











mode1:8109









17.0MM

model:8151B (粉育,深度3.5MM) (ointment,depth3.5MM)



17.0MM









model:8174





model:8177









11.4MM

11.4MM

11.4MM









model:8026-6





model:8026-8

model:8184B-5





model:8028A



model:8028A-1,8028B-1



model:8028A-2,8028B-2



model:8028A-4,8028B-4



model:8028B











model:8029A-2,8029B-2



model:8029A-4,8029B-4



model:8029A-6,8029B-6



model:8029A



15.7MM



model:8029B















model:8034A



model:8034B







model:8101A-3





model:8101A-5A



model:8101A



92.0MM



11MM



model:8101B-3



model:8101B-5B



model:8101B-5A



model:8102A







model:8102A1





model:8102B







model:8102B1













model:8103-5





model:8103-9



model:8106









model:8104A





model:8104B





model:8108A







model:8108B





13.3MM





model:8105-6





model: 8105-12

-MM99-

model:8105B-8























YR SERIES



model:8112B





model:8112A-6





model:8112A-8













model:8112B-2

model:8112B-6

model:8112B-8







model:8115A



model:8115B-2



YR SERIES





12.8MM





model:8115B-4



















model:8113-8



model:8113-6

model:8116A





model:8116B





model:8116C





model:8116D







 $\mathbf{model} {:} 8117 {-} 5$ 



model:8117-6



mo