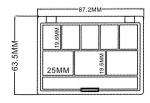

#### 彩妝包材 COSMETICS PACKAGING

YR SERIES

model:8140-1

63.5MM

model:8140-5

mode1:8129

mode1:8134A

mode1:8134B