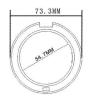

model:8108A

model:8108B

13.3MM

model:8105-6

model: 8105-12

-MM99-

model:8105B-8

YR SERIES