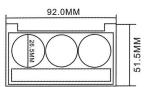

model:8101A-5A

model:8101A

92.0MM

11MM

model:8101B-3

model:8101B-5B

model:8101B-5A

model:8102A