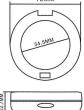

model:8179C

61.3MM 50.6MM 15.8MM 104 MM 22MM

model:8179A

model:8183 55.5MM 48MM

model:8185A

model:8185B

model:8185C

model:8184A