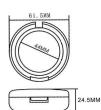

SERIES

http://httpack.com/











8189-1



8189-2



8189-4





mode1:8001





mode1:8141



12.4MM



model:8004









mode1:8015B









60.0MM

22.4MM



model:8015C



27MM







#### PACKAGING & D E S I G N

YR SERIES



mode1:8035A





model:8035A-1

model:8035B-1





mode1:8035A-2 mode1:8035B-2





model:8035A-3 model:8035B-3

60MM



mode1:8035A-4 mode1:8035B-4





mode1:8035B







model:8110A





mode1:8110B







mode1:8186







model:8146



















model:8128-1

















model:8128-7



model:8128-9





#### 彩妝包材 COSMETICS PACKAGING



YR SERIES











model:8140-1





63.5MM

model:8140-5



mode1:8129













mode1:8134A





mode1:8134B













model:8134C



26.5MM

mode1:8136







YR SERIES





0



model:8135A





mode1:8135B











model:8152A















model:8169





model:8181





mode1:8893





model:8192A



24MN

(粉膏,ointment)



model: 8194







model:8015A







model:8192B









model:8124







YR SERIES













mode1:8137





mode1:8121





model:8155













model:8164A-6





model:8164A-9









model:8164B-6





model:8164B-9

### PACKAGING & D E S I G D









model:8176A

model:8176B

mode1:8176C

mode1:8182









27.5MM











mode1:8109









17.0MM

model:8151B (粉育,深度3.5MM) (ointment,depth3.5MM)



17.0MM









model:8174





model:8177









11.4MM

11.4MM

11.4MM









model:8026-6





model:8026-8

model:8184B-5





model:8028A



model:8028A-1,8028B-1



model:8028A-2,8028B-2



model:8028A-4,8028B-4



model:8028B