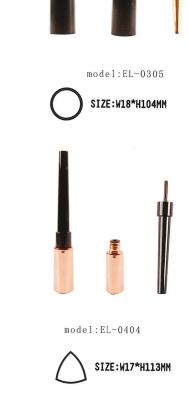

model:8184A







model:C027









model:C026









model:8191





# cosmetics packaging







#### PACHAGING & D E S I G N





model:C004





56.8MM 45.8MM

mode1:C006











mode1:C007





model:C008











mode1:C009





mode1:C010













model:C011



41.5MM

mode1:C012



27.0MM









mode1:C013



36.5MM

model:C014



31.7MM





mode1:C015



42.6MM





model:C016



42.6MM









model:C018

model:C017(化妆棉盒)

88. 5MM



24MM







model:C019









model:C020A









mode1:C020B







model: C022A



model:C022B







#### PACKAGING &DESIGN

#### YR SERIES







model:C024A







model:C024B











mode1:C023











 $\verb|model:coo1A|$ 

40.5MM





 ${\tt model:coolb}$ 









model:co21

















SIZE:W16.8\*H110MM



SIZE:W20\*H101.8MM















8189-1





8189-2

8189-4



COSMETICS PACKAGING