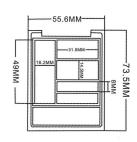

SIZE:W16.8\*H110MM

SIZE:W20\*H101.8MM

8189-1

8189-2

8189-4

COSMETICS PACKAGING