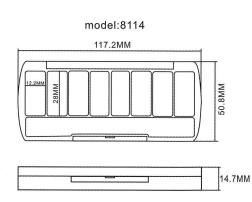

YR SERIES

12.8MM

model:8115B-4

model:8113-8

model:8113-6

model:8116A

model:8116B

model:8116C