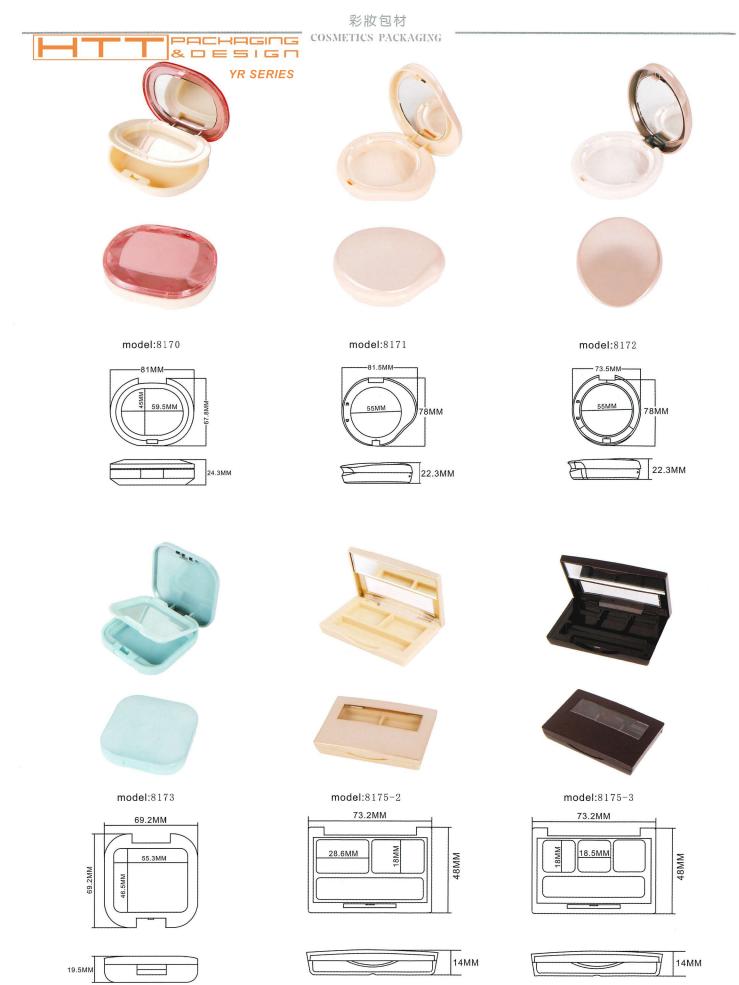

el:8150







model:8154-2 33.5MM 27.5MM 48.3MM

12.7MM





model:8154-5



## &DESIGN







model:8130-1 67.5MM





























model:8144A









model:8144B











model:8143-2







model:8143-4









model:8143-6







model:8138-1









model:8138-4









 $\mathsf{model} {:} 8139$ 





#### PACKAGING & D E S I G N





model:8153







model:8156-4 73.8MM







model:8156-6



12.2MM





model:8157





model:8156-8





model:8156A













13.6MM

#### PACHAGING & D E S I G N



model:8162B





model:8162C







model:8162A



10.7MM



model:8162B1, 8162C1





model:8162B3, 8162C3







model:8163





model:8162B2, 8162C2





model:8162B4, 8162C4







model:8165-5



#### PACHAGING & D E S I G N

#### YR SERIES



10.7MM

-60.5MM





YR SERIES







model:8180



14.5MM











model:8179B

61.3MM 13MM

model:8179C



61.3MM 50.6MM 15.8MM 104 MM 22MM

model:8179A









model:8183 55.5MM 48MM























model:8185A





model:8185B



model:8185C











model:8184A







model:C027









model:C026









model:8191





# cosmetics packaging







#### PACHAGING & D E S I G N





model:C004





56.8MM 45.8MM

mode1:C006











mode1:C007





model:C008











mode1:C009





mode1:C010













model:C011



41.5MM

mode1:C012



27.0MM









mode1:C013



36.5MM

model:C014



31.7MM





mode1:C015



42.6MM





model:C016



42.6MM









model:C018

model:C017(化妆棉盒)

88. 5MM



24MM







model:C019









model:C020A









mode1:C020B







model: C022A