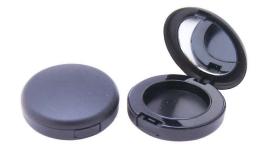

#### 彩妝包材 COSMETICS PACKAGING

YR SERIES

model:8140-1

63.5MM

model:8140-5

mode1:8129

mode1:8134A

mode1:8134B