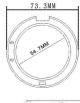

#### PACKAGING & D E S I G N

model:8153

model:8156-4 73.8MM

model:8156-6

12.2MM

model:8157

model:8156-8

model:8156A