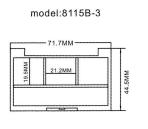

model:8112B

model:8112A-6

model:8112A-8

model:8112B-2

model:8112B-6

model:8112B-8

model:8115A

model:8115B-2

YR SERIES

12.8MM

model:8115B-4

model:8113-8

model:8113-6

model:8116A

model:8116B

model:8116C