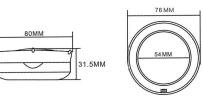

#### PACHAGING & D E S I G N

model:C004

56.8MM 45.8MM

mode1:C006

mode1:C007

model:C008

mode1:C009

mode1:C010