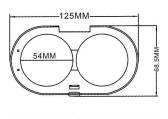

model:8179C

61.3MM 50.6MM 15.8MM 104 MM 22MM

model:8179A

model:8183 55.5MM 48MM

model:8185A

model:8185B

model:8185C

model:8184A