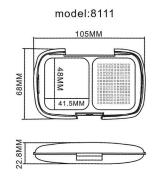

model:8112B

model:8112A-6

model:8112A-8

model:8112B-2

model:8112B-6

model:8112B-8

model:8115A

model:8115B-2