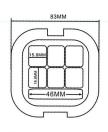

## PACHAGING & D E S I G N YR SERIES

http://httpack.com/

8189-1

8189-2

8189-4

mode1:8001

mode1:8141

12.4MM