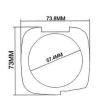

#### PACKAGING & D E S I G N

model:8153

model:8156-4 73.8MM

model:8156-6

12.2MM

model:8157

model:8156-8

model:8156A