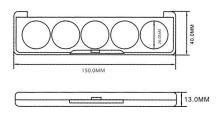

model:8108A

model:8108B

13.3MM

model:8105-6

model: 8105-12

-MM99-

model:8105B-8

YR SERIES