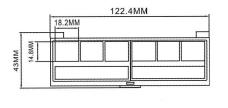

27.5MM











mode1:8109









17.0MM

model:8151B (粉育,深度3.5MM) (ointment,depth3.5MM)



17.0MM









model:8174





model:8177









11.4MM

11.4MM

11.4MM









model:8026-6





model:8026-8

model:8184B-5





model:8028A



model:8028A-1,8028B-1



model:8028A-2,8028B-2



model:8028A-4,8028B-4



model:8028B











model:8029A-2,8029B-2



model:8029A-4,8029B-4



model:8029A-6,8029B-6



model:8029A



15.7MM



model:8029B















model:8034A



model:8034B







model:8101A-3





model:8101A-5A



model:8101A



92.0MM



11MM



model:8101B-3



model:8101B-5B



model:8101B-5A



model:8102A







model:8102A1





model:8102B







model:8102B1













model:8103-5





model:8103-9



model:8106









model:8104A





model:8104B





model:8108A







model:8108B





13.3MM





model:8105-6





model: 8105-12

-MM99-

model:8105B-8























YR SERIES



model:8112B





model:8112A-6





model:8112A-8













model:8112B-2

model:8112B-6

model:8112B-8







model:8115A



model:8115B-2



YR SERIES





12.8MM





model:8115B-4



















model:8113-8



model:8113-6

model:8116A





model:8116B





model:8116C





model:8116D







 $\mathbf{model} {:} 8117 {-} 5$ 



model:8117-6



model:8117







model:8117-8A





model:8117-8B







model:8119-5



model:8119-7



model:8119-8













model:8120-5





model:8120-6





model:8120-7









model:8120-8





model:8120-8B





model:8120-9







YR SERIES



model:8120-10









model:8122









model:8125