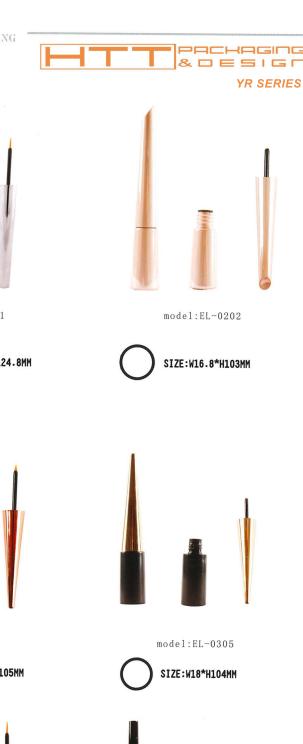

85B



model:8185C











model:8184A







model:C027









model:C026









model:8191





# cosmetics packaging







#### PACHAGING & D E S I G N





model:C004





56.8MM 45.8MM

mode1:C006











mode1:C007





model:C008











mode1:C009





mode1:C010













model:C011



41.5MM

mode1:C012



27.0MM









mode1:C013



36.5MM

model:C014



31.7MM





mode1:C015



42.6MM





model:C016



42.6MM









model:C018

model:C017(化妆棉盒)

88. 5MM



24MM







model:C019









model:C020A









mode1:C020B







model: C022A



model:C022B







#### PACKAGING &DESIGN

#### YR SERIES







model:C024A







model:C024B











mode1:C023











 $\verb|model:coo1A|$ 

40.5MM





 ${\tt model:coolb}$ 









model:co21

















SIZE:W16.8\*H110MM



SIZE:W20\*H101.8MM















8189-1





8189-2

8189-4



COSMETICS PACKAGING