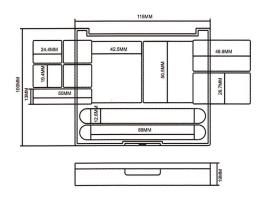

SIZE:W16.8\*H110MM

SIZE:W20\*H101.8MM

8189-1

8189-2

8189-4

COSMETICS PACKAGING