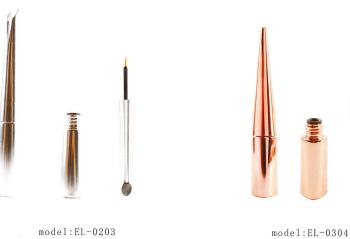

model:8185C











model:8184A







model:C027









model:C026









model:8191





# cosmetics packaging







#### PACHAGING & D E S I G N





model:C004





56.8MM 45.8MM

mode1:C006











mode1:C007





model:C008











mode1:C009





mode1:C010













model:C011



41.5MM

mode1:C012



27.0MM









mode1:C013



36.5MM

model:C014



31.7MM





mode1:C015



42.6MM





model:C016



42.6MM









model:C018

model:C017(化妆棉盒)

88. 5MM



24MM







model:C019









model:C020A









mode1:C020B







model: C022A



model:C022B







#### PACKAGING &DESIGN

#### YR SERIES







model:C024A







model:C024B











mode1:C023











 $\verb|model:coo1A|$ 

40.5MM





 ${\tt model:coolb}$ 









model:co21

















SIZE:W16.8\*H110MM



SIZE:W20\*H101.8MM















8189-1





8189-2

8189-4



COSMETICS PACKAGING