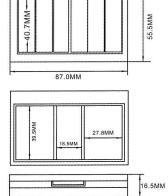

## PACHAGING & D E S I G N YR SERIES

http://httpack.com/

8189-1

8189-2

8189-4

mode1:8001

mode1:8141

12.4MM