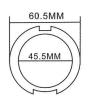

#### YR SERIES

10.7MM

-60.5MM

YR SERIES

model:8180

14.5MM

model:8179B

61.3MM 13MM