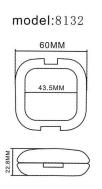

model:8169

model:8181

mode1:8893

model:8192A

24MN

(粉膏,ointment)

model: 8194

model:8015A