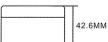

mode1:C015

42.6MM

model:C016

42.6MM

model:C018

model:C017(化妆棉盒)

88. 5MM

24MM